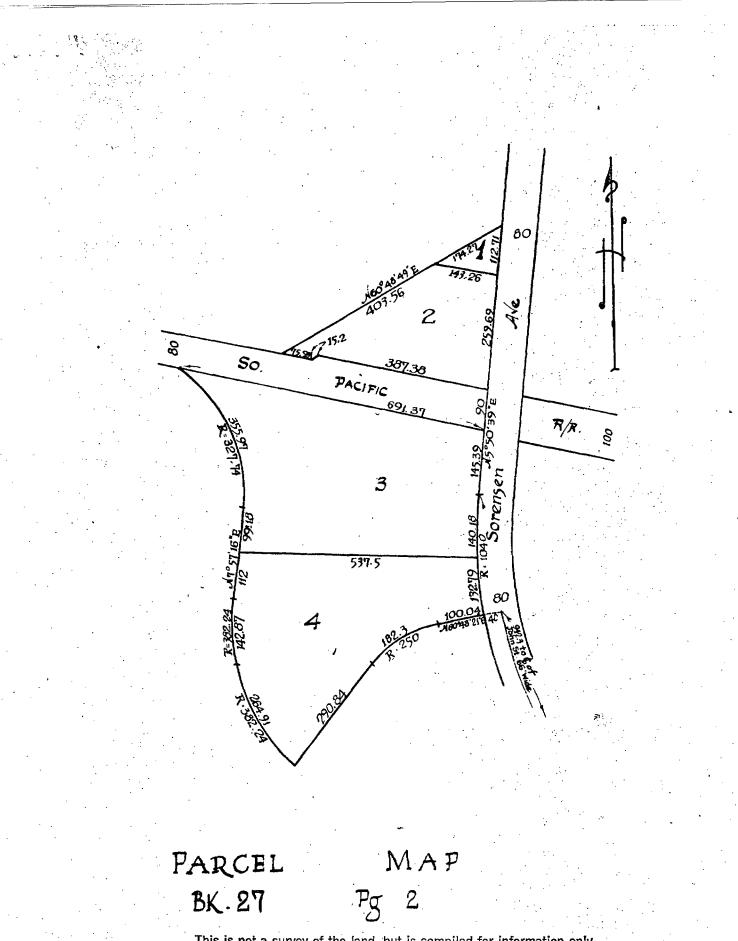

The aforesaid unimproved real property consists of a net acreage of approximately 1.80 acres. Acquisition of said land shall not include certain oil, gas, and other hydro-carbon substances and minerals for certain periods of time, as more fully set forth in the documents of title acquisition.