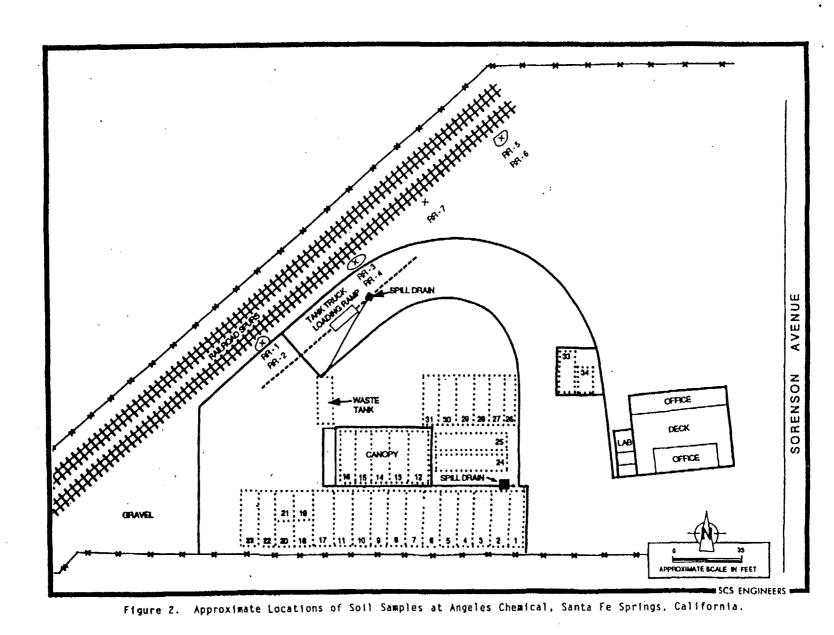

# Re: <u>104(e) Request for Information - Omega Superfund Site</u> Real Property at 8915 Sorensen Avenue, Santa Fe Springs, CA

Dear Ms. Ketellapper:

This letter is in response to your June 27, 2006 request for information from our client Mr. Robert O. Berg, regarding the Omega Superfund Site and Real Property located at 8915 Sorensen Avenue in Santa Fe Springs, California.