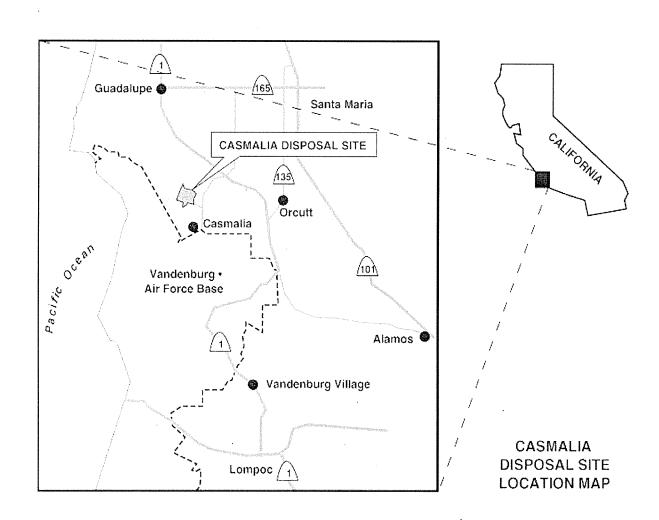

(10) miles southwest of Santa Maria and one and a half miles north of Casmalia in Santa

Barbara County, California, and depicted generally on the map attached as Appendix B.

"Federal Trustees" shall mean the Departments of Interior and Commerce, on behalf of the U.S. Fish and Wildlife Service and the National Oceanic and Atmospheric Administration, respectively.

"Appendix A" is the list of Settling Parties and their waste volumes and settlement payment amounts.

"Appendix B" is a map of the Site.

"Appendix C" is a list of contaminants identified to date at the Site.