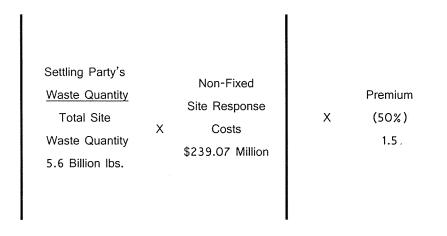

f. The mathematical formula for calculating each Settling Party's payment amount under Option B is as follows:

\$32.86 Million

Payment Amount

Settling Party's

Waste Quantity Fixed Site

Total Site X Response Costs

[No Premium Assessed]

Waste Quantity 5.6 Billion lbs.

g. Each Settling Party's payment amount for Settlement Option A is set forth in Column A opposite that Settling Party's name on Appendix A. Each Settling Party's payment amount for Settlement Option B is set forth in Column B opposite that Settling Party's name on Appendix A.