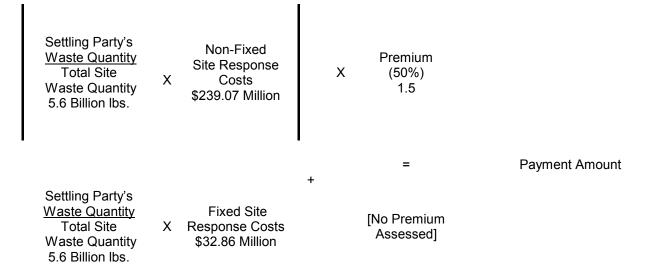

- This figure does not include an estimate for any response costs that will be incurred by the Federal Trustees.
- d. Each payment amount by Settling Parties includes a premium to cover the risks and uncertainties associated with this Settlement Agreement. The premium (100% for Settlement Option A, 50% for Settlement Option B) is applied to each Settling Party's volumetric share of all estimated "nonfixed Site response costs," but is not applied to U.S. EPA's and the CSC's calculation of "fixed Site response costs." Fixed Site response costs include \$16.38 million in Past Response Costs (as defined in the Casmalia Consent Decree) incurred by the United States between March 1, 1992, and July 22, 1997, and response costs of \$2.81 million incurred by the United States between July 23, 1997, and August 1, 1999 (the date U.S. EPA selected as the "cutoff" for the calculation of costs that have already been incurred for purposes of the cost estimate used for this Order and future enforcement efforts). Fixed Site response costs also include response costs of \$13.68 million incurred by the CSC for response actions between April 1993 and August 1998 for Phase 1 Work in accordance with the Casmalia Consent Decree. U.S. EPA's and the CSC's fixed Site response costs together total \$32.86 million. Under Settlement Option A or Settlement Option B, the premium is not assessed against this \$32.86 million. Under Settlement Option A or Settlement Option B, the premium is applied to U.S. EPA's and the CSC's "non-fixed" estimated Site response costs, or estimated response costs incurred and to be incurred at the Site after August 1, 1999. This amount totals \$239.07 million. Under Settlement Option A, the 100% premium is also applied to estimated non-fixed Site response costs of \$193,417 incurred or to be

- incurred by the Federal Trustees, described in subparagraph b, above.
- e. The mathematical formula for calculating each Settling Party's payment amount under Option A is as follows:

| Settling Party's <u>Waste Quantity</u> Total Site  Waste Quantity  5.6 Billion lbs. | X | Non-Fixed<br>Site<br>Response<br>Costs<br>\$239.07<br>Million | + | Natural<br>Resources<br>Trustees' Costs<br>\$193,417 | X | Premium<br>(100%)<br>2.0      |                   |
|-------------------------------------------------------------------------------------|---|---------------------------------------------------------------|---|------------------------------------------------------|---|-------------------------------|-------------------|
| Settling Party's Waste Quantity Total Site Waste Quantity 5.6 Billion lbs.          | x | Fixed<br>Site<br>Response<br>Costs<br>\$32.86<br>Million      | + |                                                      |   | =<br>[No Premium<br>Assessed] | Payment<br>Amount |

f. The mathematical formula for calculating each Settling Party's payment amount under Option B is as follows:

g. Each Settling Party's payment amount for Settlement Option A is set forth in Column A opposite that Settling Party's name on Appendix A. Each Settling Party's payment amount for Settlement Option B is set forth in Column B opposite that Settling Party's name on Appendix A.