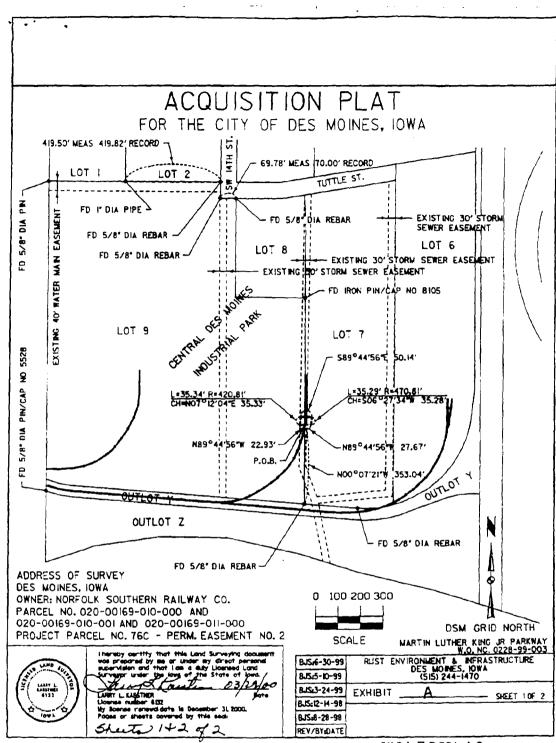

Attachment 1 Site Figures

ł

.

REFERENCE: USGS MAR. DES MOINES SW. IOWA, QUADRANGLE 1958 PHOTOREVISED 1967, 1971, 4ND 1978.

LEGEND:

- MONITORING WELL
- ---- APPROXIMATE SITE BOUNDARY

FIGURE 2 MON TORING WELL LOCATIONS DES MOINES TOE SITE FIVE-YEAR REVIEW Attachment 2 Groundwater Remedial Action Figures