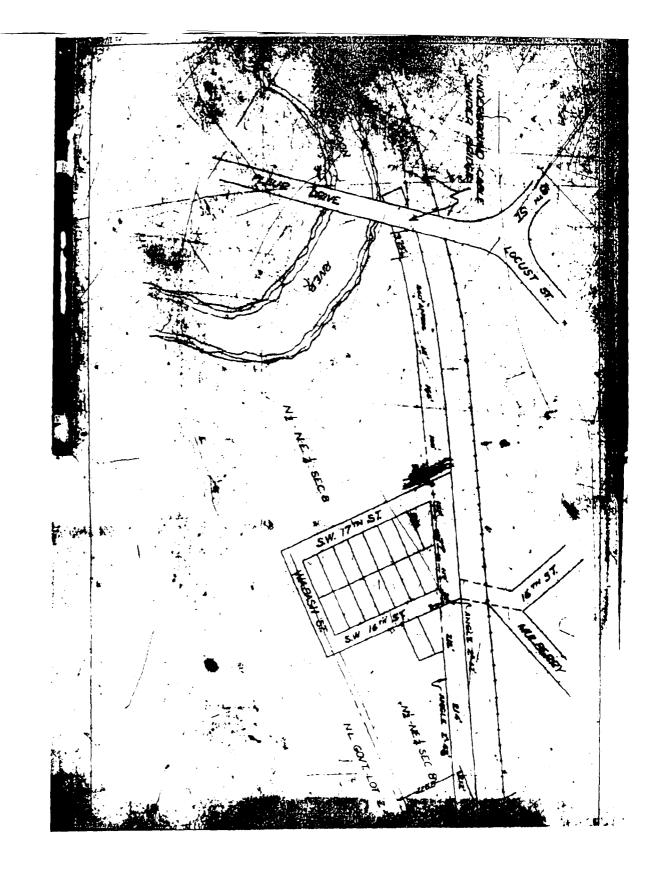

Attachment 1 Site Figures

ł

.

REFERENCE: USGS MAR. DES MOINES SW. IOWA, QUADRANGLE 1958 PHOTOREVISED 1967, 1971, 4ND 1978.

LEGEND:

- MONITORING WELL
- ---- APPROXIMATE SITE BOUNDARY

FIGURE 2 MON TORING WELL LOCATIONS DES MOINES TOE SITE FIVE-YEAR REVIEW Attachment 2 Groundwater Remedial Action Figures