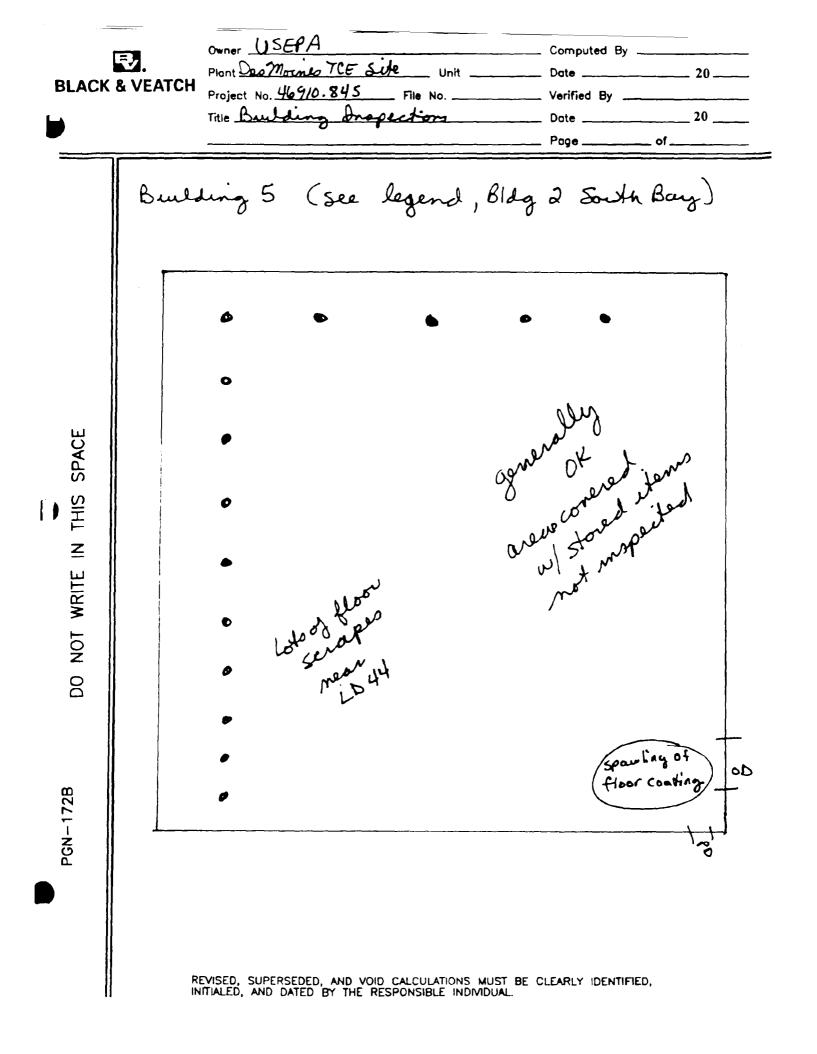

Attachment 1 Site Figures

ł

.

REFERENCE: USGS MAR. DES MOINES SW. IOWA, QUADRANGLE 1958 PHOTOREVISED 1967, 1971, 4ND 1978.

LEGEND:

- MONITORING WELL
- ---- APPROXIMATE SITE BOUNDARY

FIGURE 2 MON TORING WELL LOCATIONS DES MOINES TOE SITE FIVE-YEAR REVIEW Attachment 2 Groundwater Remedial Action Figures