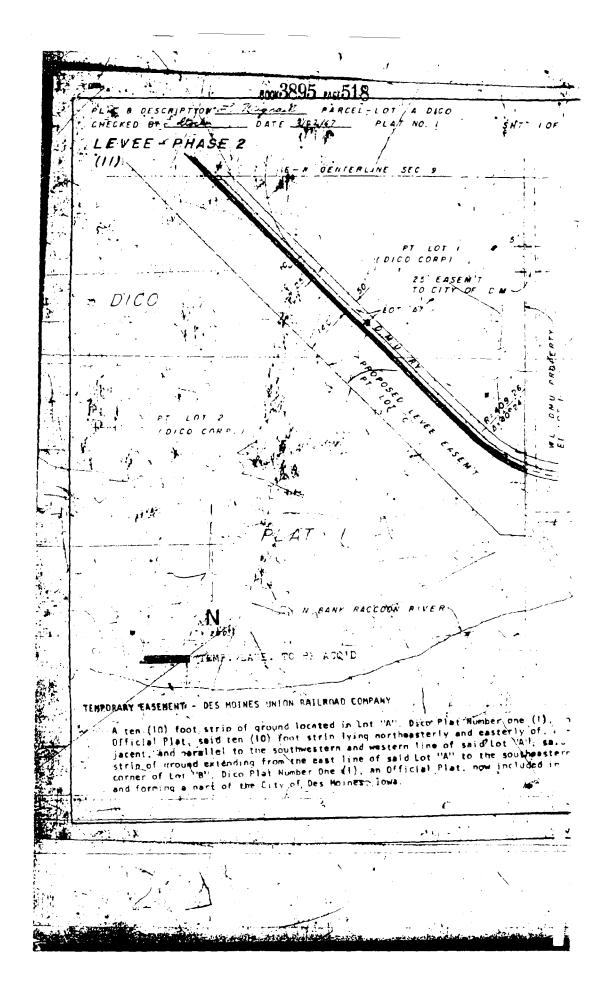

> DICO FUAT No. 1, being an Official Plat of that part of Vacated City Place lying West of a line that is 25 fast East of and parallel to the center line of S. W. 16th Street in said Vacated City Place and North and East of the Raccoon Biver, allin the East One-half of Section 8, Township 78 North, Range 24 West of the Sth F.H., more particularly described as follows: That part of for 4 of the Official Plat of the North One-half of The Official Plat of the North One-half of the official Plat of the North One-half of the Section 8-79-24 lying West of S. W.al7th Street and East of the Raccoon-Biver, Government Lot 2 of the Northeast Quarter of said Section 8 (except the West 580 feet and except that part of City Place not vacated) bogether with any accretion thereto? and Government Lot 1 in the Southeast Quarter of said Section/8 (except the Section 8 feet) together with any accretion thereto. all now in and forming a part of the City of Des Moined, Polk County, Iowar EXCEPT Lots A and B of Beid Dico Plat No. 1: