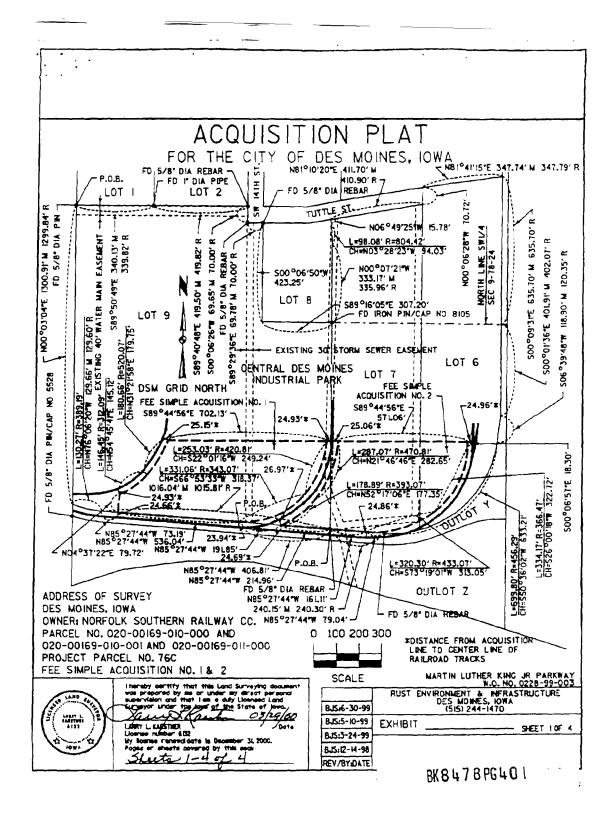

RLY ON A 366.47-FOOT RADIUS CURVE CONCAVE NORTHWESTERLY AND HAVING A 322.72-FOOT LONG CHORD BEARING SOUTH 26°00'18" WEST A DISTANCE OF 334.17 FEET (ARC LENGTH); THENCE SOUTHWESTERLY ON A

433.07-FOOT RADIUS CURVE CONCAVE NORTHWESTERLY AND HAVING A 313.05-FOOT LONG CHORD BEARING SOUTH 73°19'01" WEST A DISTANCE OF 320.30 FEET (ARC LENGTH) TO THE SOUTH LINE OF SAID LOT 7: THENCE NORTH 85°27'44" WEST ON THE SOUTH LINE OF SAID LOT 7 A DISTANCE OF 161.11 FEET TO THE POINT OF BEGINNING.

SAID PARCEL CONTAINING APPROXIMATELY 224,871 SQUARE FEET, OR 5.16 ACRES (ALL IN CO. PARCEL NO. 020-00169-010-000), AND BEING SUBSTANTIALLY AS SHOWN ON PLAT PREPARED BY RUST ENVIRONMENTAL & INFRASTRUCTURE FOR THE CITY OF DES MOINES, LAST REVISED JUNE 30, 1999, WHICH PLAT IS INCORPORATED HEREIN BY THIS REFERENCE.



| ·                                                                                                                                                                          |                                                                                                                                                                                                                                                                                                                                                                            |                                                                                                                                                                                                                                                          |