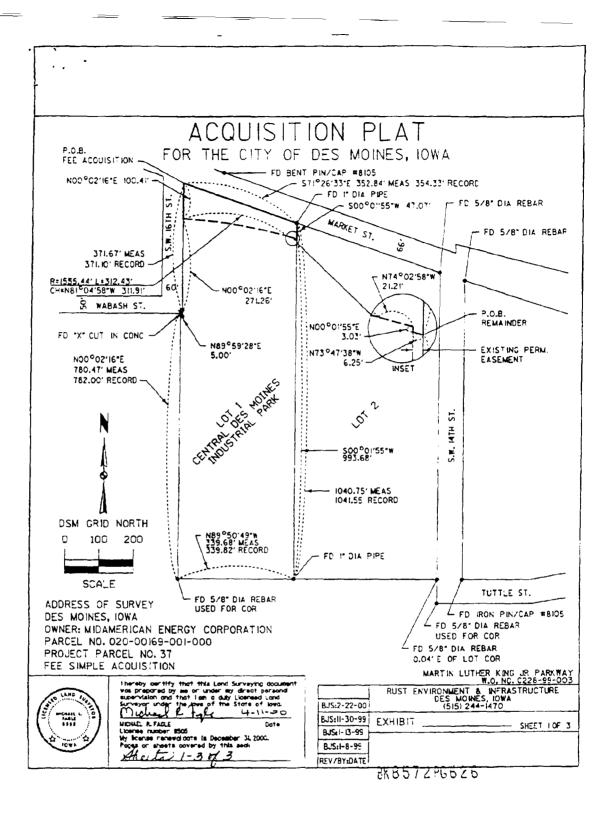

ority of its Board of Directors; that Jack L. Alexander and P. J. Leighton acknowledged the execution of the instrument to be the voluntary act and deed of the corporation and of the fiduciary, by it, by them and as the fiduciary voluntarily executed.



\$ Notary Public - State of Low 6-24-02 My Commission Expires:

I, Donna V. Boetel-Baker, City Clerk of the City of Des Moines, Iowa, do hereby certify that the within and foregoing Corporate Warranty Deed was duly approved and accepted by the City Council of said City of Des Moines by Resolution, and Roll Call No. 00-1185 passed on the 24<sup>th</sup> day of April, 2000, and this certificate is made pursuant to authority contained in said Resolution.

TI Ca Donna V. Boetel-Baker, CMC/AAE City Clerk of the City of Des. 8-1-0

BK8572PG625



•

### ACQUISITION PLAT FOR THE CITY OF DES MOINES, IOWA

LEGAL DESCRIPTION; FEE SIMPLE ACQUISITION

ALL THAT PART OF LOT I IN CENTRAL DES MOINES INDUSTRIAL PARK, AN OFFICIAL PLAT, ALL NOW INCLUDED IN AND FORMING A PART OF THE CITY OF DES MOINES. POLK COUNTY, IOWA, MORE PARTICULARLY DESCRIBED AS FOLLOWS:

BEGINNING AT THE NORTHWEST CORNER OF SAID LOT 1; THENCE SOUTH 71° (DEGREES) 26' (MINUTES) 33' (SECONDS) EAST (ASSUMED BEARING FOR THE PURPOSE OF THIS DESCRIPTION) ON THE NORTH LINE OF SAID LOT 1 A DISTANCE OF 352.84 FEET (354.33 FEET RECORD) TO THE NORTHEAST CORNER OF SAID LOT 1; THENCE SOUTH 00°01'55' WEST ON THE EAST LINE OF SAID LOT 1 A DISTANCE OF 47.07 FEET; THENCE NORTH 73°47'38' WEST A DISTANCE OF 6.25 FEET; THENCE NORTH 00°01'55' EAST A DISTANCE OF 3.03 FEET; THENCE NORTH 74°02'