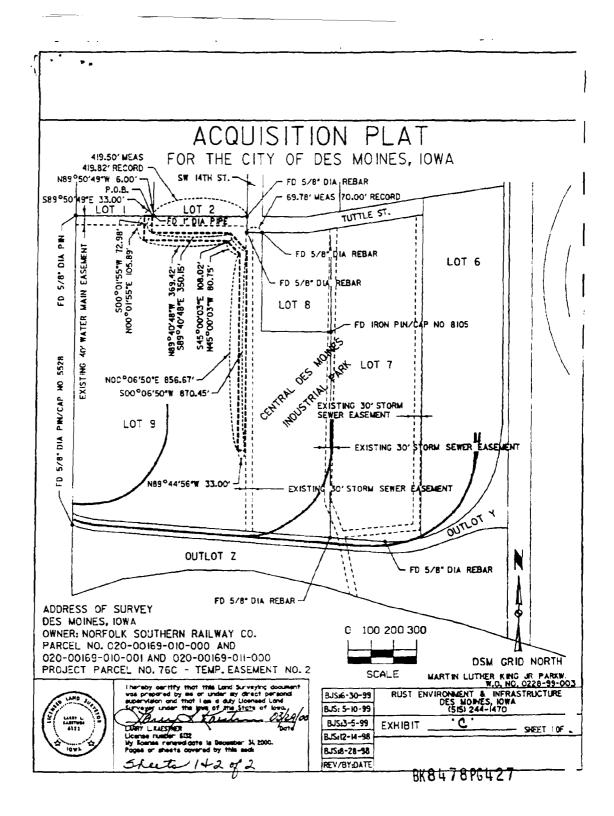

Attachment 1 Site Figures

ł

.

REFERENCE: USGS MAR. DES MOINES SW. IOWA, QUADRANGLE 1958 PHOTOREVISED 1967, 1971, 4ND 1978.

LEGEND:

- MONITORING WELL
- ---- APPROXIMATE SITE BOUNDARY

FIGURE 2 MON TORING WELL LOCATIONS DES MOINES TOE SITE FIVE-YEAR REVIEW Attachment 2 Groundwater Remedial Action Figures