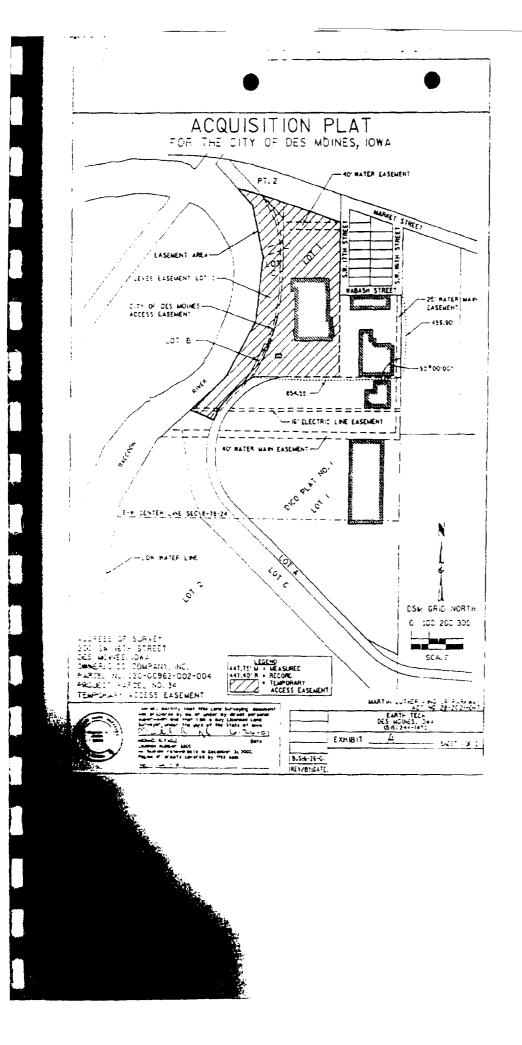

ALL OF DICO PLAT NO. I, AN OFFICIAL PLAT, ALL NOW INCLUDED IN AND FORMING A PART OF THE CITY OF DES MOINES, POLK COUNTY, IOWA, EXCEPTING THEREFROM THE FOLLOWING DESCRIBED PARCELS:

:A

.

.

...

e r

;

•

 EXCEPT BEGINNING AT THE SOUTHEAST CORNER OF SAID LOT ONE; THENCE NORTH ON THE EAST LINE OF SAID LOT ONE A DISTANCE OF 50.00 FEET; THENCE NORTHWESTERLY A DISTANCE OF 200.00 FEET TO THE POINT OF INTERSECTION WITH THE NORTH RIGHT-OF-WAY LINE OF THE DES MOINES UNION RAILWAY COMPANY (ALSO THE NORTHERLY LINE OF LOT A OF SAID DICO PLAT NO. 1); THENCE SOUTHEASTERLY ON SAID NORTH RIGHT-OF-WAY LINE TO THE POINT OF BEGINNING.

EXCEPT THAT PART OF SAID LOT 2 LYING SOUTH OF THE FOLLOWING DESCRIBED LINE: BEGINNING AT A POINT ON THE EAST LINE OF SAID LOT 2, SAID POINT BEING THE INTERSECTION OF THE SOUTH LINE OF LOT A OF SAID DICO PLAT NO. I AND THE EAST LINE OF SAID LOT 2 (THE EAST LINE OF SAID LOT 2 IS ASSUMED TO BEAR NORTH DO<sup>O</sup> (DEGREES) IO' (MINUTES) 44" (SECONDS) EAST FOR THE PURPOSE OF THIS DESCRIPTION); THENCE NORTHWESTERLY ON A 434.66-FOOT RADIUS CURVE CONCAVE NORTHEASTERLY AND HAVING A 179.98-FOOT LONG CHORD BEARING NORTH 57°16'59" WEST A DISTANCE OF IBI.29 FEET (ARC LENGTH); THENCE NORTH 461.03-FOOT RADIUS CURVE CONCAVE EASTERLY AND HAVING A 400.30-FOOT LONG CHORD BEARING NORTH 19°54'39" WEST A DISTANCE OF 14.02 FEET (ARC LENGTH); THENCE NORTH DS<sup>9</sup>46'30" EAST A DISTANCE OF 14.02 FEET; THENCE NORTHERLY ON A 439.90-FOOT RADIUS CURVE CONCAVE EASTERLY AND HAVING A 135.TI-FOOT LONG CHORD BEARING NORTH 14°38'52" EAST A DISTANCE OF 136.26 FEET (ARC LENGTH); THENCE NORTH 14°38'52" EAST A DISTANCE OF 14.02 FEET (ARC LENGTH); THENCE NORTH 14°38'52" EAST A DISTANCE OF 14.02 FEET (ARC LENGTH); THENCE NORTH 14°38'52" EAST A DISTANCE OF 14.02 FEET (ARC LENGTH); THENCE NORTH 14°38'52" EAST A DISTANCE OF 140.05 FEET (ARC LENGTH); THENCE NORTH 14°38'52" EAST A DISTANCE OF 140.05 FEET (ARC LENGTH); THENCE NORTH 14°38'52" EAST A DISTANCE OF 140.05 FEET (ARC LENGTH); THENCE NORTH 14°38'52" EAST A DISTANCE OF 140.05 FEET (ARC LENGTH);

EXCEPTING THAT PART OF SAID LOT ONE LYING EASTERLY OF THE SOUTHERLY EXTENSION OF THE WEST LINE OF S.W. ITTH STREET AND NORTHERLY OF THE FOLLOWING DESCRIBED LIWE: BEGINNING AT A POINT ON THE MOST EASTERLY LINE OF SAID LOT ONE, SAID POINT BEING 459.90 FEET SOUTH OF THE NORTHEASTERLY CORNER OF SAID LOT ONE; THENCE WESTERLY 90°00'00° FROM THE NOST EASTERLY LINE OF SAID LOT ONE A DISTANCE OF 854.55 FEET.

EXCEPTING THAT PART OF SAID LOT ONE LYING SOUTH OF THE FOLLOWING DESCRIBED LINE: BEGINNING AT A POINT ON THE MOST EASTERLY LINE OF SAID LOT ONE, SAID POINT DEING 459.30 FEET SOUTH OF THE NORTHEASTERLY CORNER OF SAID LOT ONE; THENCE WESTERLY 90°00'00' FROM THE MOST EASTERLY LINE OF SAID LOT ONE A DISTANCE OF 854.55 FEET.

ь,

. . \*\*

.

CONTAINING APPROXIMATELY 515,557 SQUARE FEET, OR 11.84 ACRES.

-6**0**.0 F 7 FREN-BY That DICO CORPORATION, an JONA COLDOFA 10

State of Iowa, in consideration of the sum of Oprincip and State of Iowa, in consideration of the sum of Oprincip (S1.00) and other good and valuable consideration in hand paid, does meraby convey unly DIC CORPORATION, to be known May 11, 1967, and DICO CORPORATION, the following described real estate situated in Polk County, Topp, to-wit: