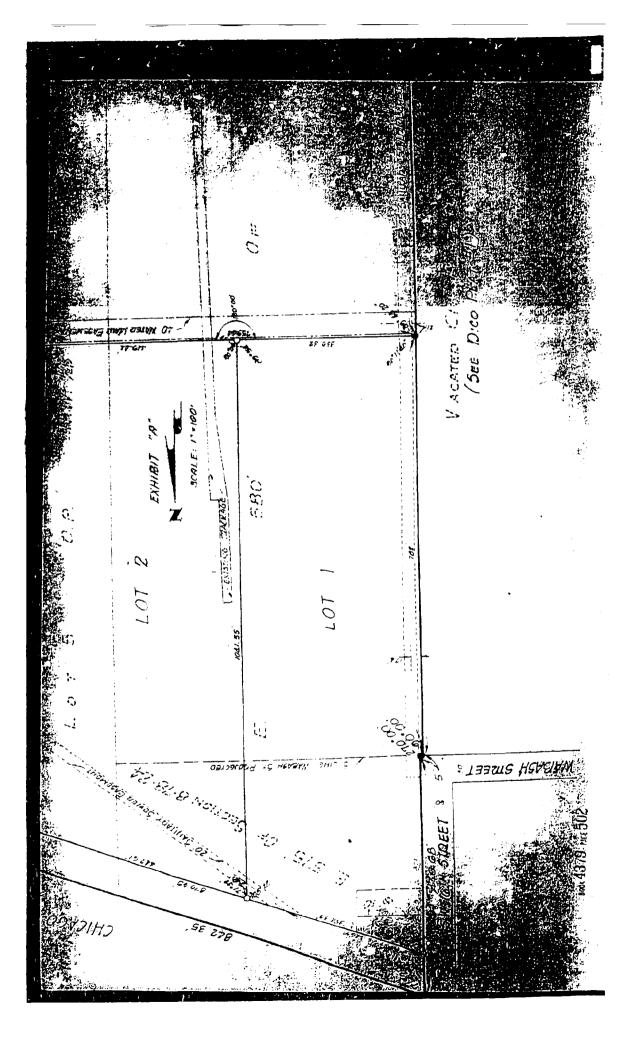

ALL OF DICO PLAT NO. I, AN OFFICIAL PLAT, ALL NOW INCLUDED IN AND FORMING A PART OF THE CITY OF DES MOINES, POLK COUNTY, IOWA, EXCEPTING THEREFROM THE FOLLOWING DESCRIBED PARCELS:

:A

.

.

...

e r

;

•

 EXCEPT BEGINNING AT THE SOUTHEAST CORNER OF SAID LOT ONE; THENCE NORTH ON THE EAST LINE OF SAID LOT ONE A DISTANCE OF 50.00 FEET; THENCE NORTHWESTERLY A DISTANCE OF 200.00 FEET TO THE POINT OF INTERSECTION WITH THE NORTH RIGHT-OF-WAY LINE OF THE DES MOINES UNION RAILWAY COMPANY (ALSO THE NORTHERLY LINE OF LOT A OF SAID DICO PLAT NO. 1); THENCE SOUTHEASTERLY ON SAID NORTH RIGHT-OF-WAY LINE TO THE POINT OF BEGINNING.

EXCEPT THAT PART OF SAID LOT 2 LYING SOUTH OF THE FOLLOWING DESCRIBED LINE: BEGINNING AT A POINT ON THE EAST LINE OF SAID LOT 2, SAID POINT BEING THE INTERSECTION OF THE SOUTH LINE OF LOT A OF SAID DICO PLAT NO. I AND THE EAST LINE OF SAID LOT 2 (THE EAST LINE OF SAID LOT 2 IS ASSUMED TO BEAR NORTH DO<sup>O</sup> (DEGREES) IO' (MINUTES) 44" (SECONDS) EAST FOR THE PURPOSE OF THIS DESCRIPTION); THENCE NORTHWESTERLY ON A 434.66-FOOT RADIUS CURVE CONCAVE NORTHEASTERLY AND HAVING A 179.98-FOOT LONG CHORD BEARING NORTH 57°16'59" WEST A DISTANCE OF IBI.29 FEET (ARC LENGTH); THENCE NORTH 461.03-FOOT RADIUS CURVE CONCAVE EASTERLY AND HAVING A 400.30-FOOT LONG CHORD BEARING NORTH 19°54'39" WEST A DISTANCE OF 14.02 FEET (ARC LENGTH); THENCE NORTH DS<sup>9</sup>46'30" EAST A DISTANCE OF 14.02 FEET; THENCE NORTHERLY ON A 439.90-FOOT RADIUS CURVE CONCAVE EASTERLY AND HAVING A 135.TI-FOOT LONG CHORD BEARING NORTH 14°38'52" EAST A DISTANCE OF 136.26 FEET (ARC LENGTH); THENCE NORTH 14°38'52" EAST A DISTANCE OF 14.02 FEET (ARC LENGTH); THENCE NORTH 14°38'52" EAST A DISTANCE OF 14.02 FEET (ARC LENGTH); THENCE NORTH 14°38'52" EAST A DISTANCE OF 14.02 FEET (ARC LENGTH); THENCE NORTH 14°38'52" EAST A DISTANCE OF 140.05 FEET (ARC LENGTH); THENCE NORTH 14°38'52" EAST A DISTANCE OF 140.05 FEET (ARC LENGTH); THENCE NORTH 14°38'52" EAST A DISTANCE OF 140.05 FEET (ARC LENGTH); THENCE NORTH 14°38'52" EAST A DISTANCE OF 140.05 FEET (ARC LENGTH);

EXCEPTING THAT PART OF SAID LOT ONE LYING EASTERLY OF THE SOUTHERLY EXTENSION OF THE WEST LINE OF S.W. ITTH STREET AND NORTHERLY OF THE FOLLOWING DESCRIBED LIWE: BEGINNING AT A POINT ON THE MOST EASTERLY LINE OF SAID LOT ONE, SAID POINT BEING 459.90 FEET SOUTH OF THE NORTHEASTERLY CORNER OF SAID LOT ONE; THENCE WESTERLY 90°00'00° FROM THE NOST EASTERLY LINE OF SAID LOT ONE A DISTANCE OF 854.55 FEET.

EXCEPTING THAT PART OF SAID LOT ONE LYING SOUTH OF THE FOLLOWING DESCRIBED LINE: BEGINNING AT A POINT ON THE MOST EASTERLY LINE OF SAID LOT ONE, SAID POINT DEING 459.30 FEET SOUTH OF THE NORTHEASTERLY CORNER OF SAID LOT ONE; THENCE WESTERLY 90°00'00' FROM THE MOST EASTERLY LINE OF SAID LOT ONE A DISTANCE OF 854.55 FEET.

ь,

. . \*\*

.

CONTAINING APPROXIMATELY 515,557 SQUARE FEET, OR 11.84 ACRES.

-6**0**.0 F 7 FREN-BY That DICO CORPORATION, an JONA COLDOFA 10

State of Iowa, in consideration of the sum of Oprincip and State of Iowa, in consideration of the sum of Oprincip (S1.00) and other good and valuable consideration in hand paid, does meraby convey unly DIC CORPORATION, to be known May 11, 1967, and DICO CORPORATION, the following described real estate situated in Polk County, Topp, to-wit: