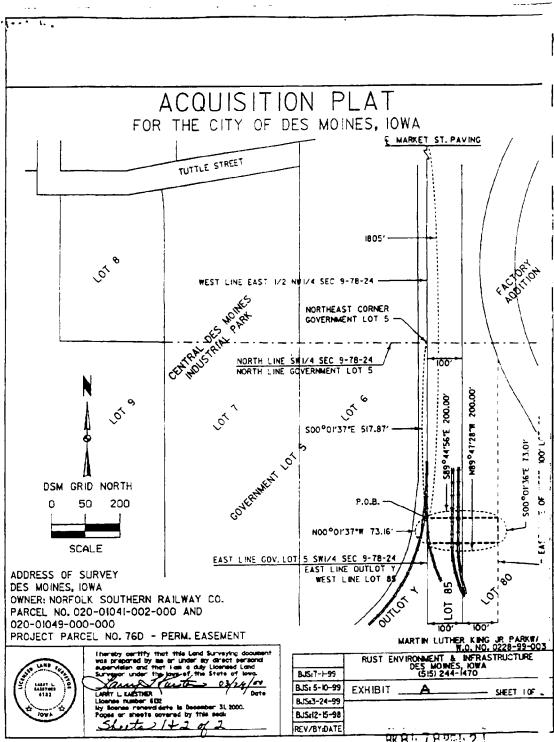

Attachment 1 Site Figures

ł

.

REFERENCE: USGS MAR. DES MOINES SW. IOWA, QUADRANGLE 1958 PHOTOREVISED 1967, 1971, 4ND 1978.

LEGEND:

- MONITORING WELL
- ---- APPROXIMATE SITE BOUNDARY

FIGURE 2 MON TORING WELL LOCATIONS DES MOINES TOE SITE FIVE-YEAR REVIEW Attachment 2 Groundwater Remedial Action Figures