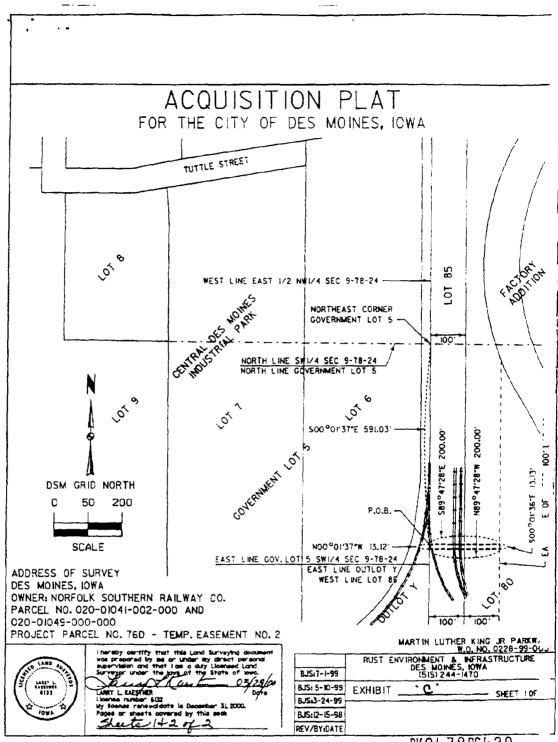

ALL OF DICO PLAT NO. I, AN OFFICIAL PLAT, ALL NOW INCLUDED IN AND FORMING A PART OF THE CITY OF DES MOINES, POLK COUNTY, IOWA, EXCEPTING THEREFROM THE FOLLOWING DESCRIBED PARCELS:

:A

.

.

...

e r

;

•

ь,

. . \*\*

.

CONTAINING APPROXIMATELY 515,557 SQUARE FEET, OR 11.84 ACRES.

-6**0**.0 F 7 FREN-BY That DICO CORPORATION, an JONA COLDOFA 10

State of Iowa, in consideration of the sum of Oprincip and State of Iowa, in consideration of the sum of Oprincip (S1.00) and other good and valuable consideration in hand paid, does meraby convey unly DIC CORPORATION, to be known May 11, 1967, and DICO CORPORATION, the following described real estate situated in Polk County, Topp, to-wit:

> DICO FUAT No. 1, being an Official Plat of that part of Vacated City Place lying West of a line that is 25 fast East of and parallel to the center line of S. W. 16th Street in said Vacated City Place and North and East of the Raccoon Biver, allin the East One-half of Section 8, Township 78 North, Range 24 West of the Sth F.H., more particularly described as follows: That part of for 4 of the Official Plat of the North One-half of The Official Plat of the North One-half of the official Plat of the North One-half of the Section 8-79-24 lying West of S. W.al7th Street and East of the Raccoon-Biver, Government Lot 2 of the Northeast Quarter of said Section 8 (except the West 580 feet and except that part of City Place not vacated) bogether with any accretion thereto? and Government Lot 1 in the Southeast Quarter of said Section/8 (except the Section 8 feet) together with any accretion thereto. all now in and forming a part of the City of Des Moined, Polk County, Iowar EXCEPT Lots A and B of Beid Dico Plat No. 1: