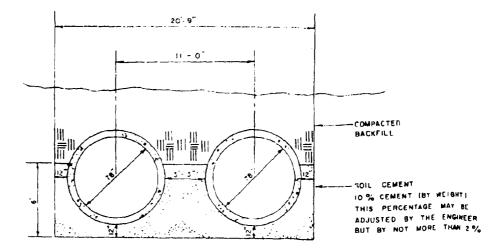

AILWAY COMPANY

Je Je mill Title

CITY OF DES MOINES IN THE COUNTY OF POLE AND STATE OF IONA



Title

Address: Des Moines, Iowa

LUNTER ESTIMAT

|                                        | En de NATA I        |
|----------------------------------------|---------------------|
| LTEM DESCRIPTION                       | <u>60 - 281 - 1</u> |
| 5. 781 - 3750 D KCP (+wer              |                     |
| 2. Special Soll Cement Bending         | 13                  |
| 3. Junction Box at Station 1+00        | 1 E F F             |
| Seebage Leak Ichiar                    | 1.000               |
| 1. End Section with wing rails         | 5 E #1              |
| E TE Flap Wates with Trimbles Installe | at a taur           |
| Sheet Clerk                            | - 6 -               |

.



BEDDING

.

!

1

Ĩ

THE REAL PROPERTY AND INCOMES

0+00 TO 1+00 1+3C TO 1+45 1+65 TO 1+80

ALL THE PARTY

SCA\_E 1 = 5

10.04



BOOK4087 PAGE 50

-

---

,







and a second s



|   | EASEMENT FOR SEWER RIGHT-OF-WAX