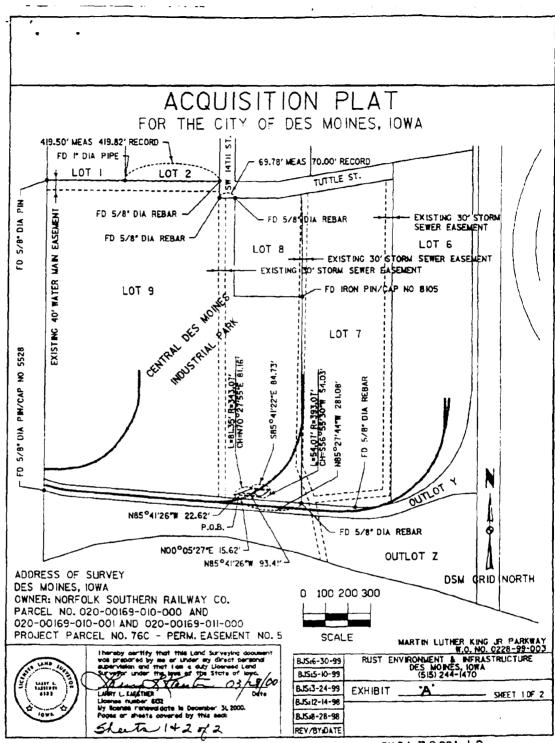

ALL OF DICO PLAT NO. I, AN OFFICIAL PLAT, ALL NOW INCLUDED IN AND FORMING A PART OF THE CITY OF DES MOINES, POLK COUNTY, IOWA, EXCEPTING THEREFROM THE FOLLOWING DESCRIBED PARCELS:

:A

.

.

...

e r

;

•

 EXCEPT BEGINNING AT THE SOUTHEAST CORNER OF SAID LOT ONE; THENCE NORTH ON THE EAST LINE OF SAID LOT ONE A DISTANCE OF 50.00 FEET; THENCE NORTHWESTERLY A DISTANCE OF 200.00 FEET TO THE POINT OF INTERSECTION WITH THE NORTH RIGHT-OF-WAY LINE OF THE DES MOINES UNION RAILWAY COMPANY (ALSO THE NORTHERLY LINE OF LOT A OF SAID DICO PLAT NO. 1); THENCE SOUTHEASTERLY ON SAID NORTH RIGHT-OF-WAY LINE TO THE POINT OF BEGINNING.

EXCEPT THAT PART OF SAID LOT 2 LYING SOUTH OF THE FOLLOWING DESCRIBED LINE: BEGINNING AT A POINT ON THE EAST LINE OF SAID LOT 2, SAID POINT BEING THE INTERSECTION OF THE SOUTH LINE OF LOT A OF SAID DICO PLAT NO. I AND THE EAST LINE OF SAID LOT 2 (THE EAST LINE OF SAID LOT 2 IS ASSUMED TO BEAR NORTH DO<sup>O</sup> (DEGREES) IO' (MINUTES) 44" (SECONDS) EAST FOR THE PURPOSE OF THIS DESCRIPTION); THENCE NORTHWESTERLY ON A 434.66-FOOT RADIUS CURVE CONCAVE NORTHEASTERLY AND HAVING A 179.98-FOOT LONG CHORD BEARING NORTH 57°16'59" WEST A DISTANCE OF IBI.29 FEET (ARC LENGTH); THENCE NORTH 461.03-FOOT RADIUS CURVE CONCAVE EASTERLY AND HAVING A 400.30-FOOT LONG CHORD BEARING NORTH 19°54'39" WEST A DISTANCE OF 14.02 FEET (ARC LENGTH); THENCE NORTH DS<sup>9</sup>46'30" EAST A DISTANCE OF 14.02 FEET; THENCE NORTHERLY ON A 439.90-FOOT RADIUS CURVE CONCAVE EASTERLY AND HAVING A 135.TI-FOOT LONG CHORD BEARING NORTH 14°38'52" EAST A DISTANCE OF 136.26 FEET (ARC LENGTH); THENCE NORTH 14°38'52" EAST A DISTANCE OF 14.02 FEET (ARC LENGTH); THENCE NORTH 14°38'52" EAST A DISTANCE OF 14.02 FEET (ARC LENGTH); THENCE NORTH 14°38'52" EAST A DISTANCE OF 14.02 FEET (ARC LENGTH); THENCE NORTH 14°38'52" EAST A DISTANCE OF 140.05 FEET (ARC LENGTH); THENCE NORTH 14°38'52" EAST A DISTANCE OF 140.05 FEET (ARC LENGTH); THENCE NORTH 14°38'52" EAST A DISTANCE OF 140.05 FEET (ARC LENGTH); THENCE NORTH 14°38'52" EAST A DISTANCE OF 140.05 FEET (ARC LENGTH);

EXCEPTING THAT PART OF SAID LOT ONE LYING EASTERLY OF THE SOUTHERLY EXTENSION OF THE WEST LINE OF S.W. ITTH STREET AND NORTHERLY OF THE FOLLOWING DESCRIBED LIWE: BEGINNING AT A POINT ON THE MOST EASTERLY LINE OF SAID LOT ONE, SAID POINT BEING 459.90 FEET SOUTH OF THE NORTHEASTERLY CORNER OF SAID LOT ONE; THENCE WESTERLY 90°00'00° FROM THE NOST EASTERLY LINE OF SAID LOT ONE A DISTANCE OF 854.55 FEET.

EXCEPTING THAT PART OF SAID LOT ONE LYING SOUTH OF THE FOLLOWING DESCRIBED LINE: BEGINNING AT A POINT ON THE MOST EASTERLY LINE OF SAID LOT ONE, SAID POINT DEING 459.30 FEET SOUTH OF THE NORTHEASTERLY CORNER OF SAID LOT ONE; THENCE WESTERLY 90°00'00' FROM THE MOST EASTERLY LINE OF SAID LOT ONE A DISTANCE OF 854.55 FEET.

ь,

. . \*\*

.

CONTAINING APPROXIMATELY 515,557 SQUARE FEET, OR 11.84 ACRES.

-6**0**.0 F 7 FREN-BY That DICO CORPORATION, an JONA COLDOFA 10

State of Iowa, in consideration of the sum of Oprincip and State of Iowa, in consideration of the sum of Oprincip (S1.00) and other good and valuable consideration in hand paid, does meraby convey unly DIC CORPORATION, to be known May 11, 1967, and DICO CORPORATION, the following described real estate situated in Polk County, Topp, to-wit: