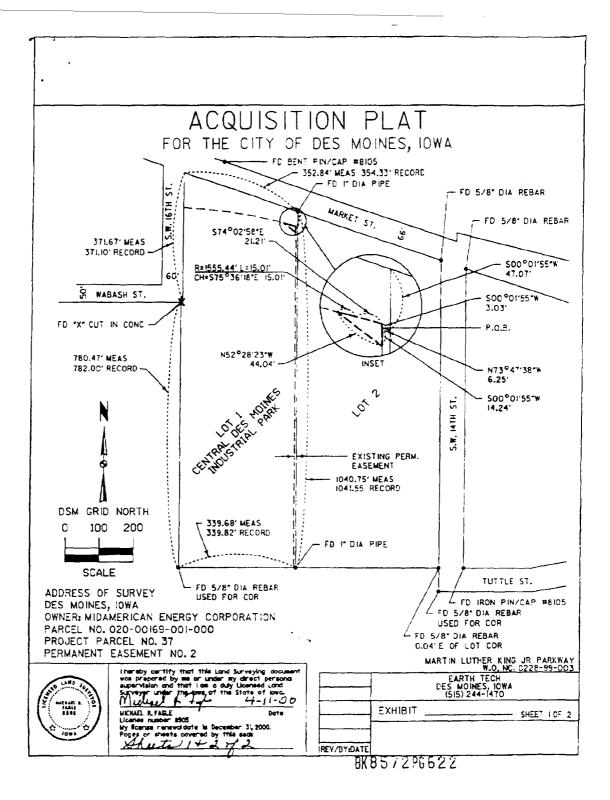

Attachment 1 Site Figures

ł

.

REFERENCE: USGS MAR. DES MOINES SW. IOWA, QUADRANGLE 1958 PHOTOREVISED 1967, 1971, 4ND 1978.

LEGEND:

- MONITORING WELL
- ---- APPROXIMATE SITE BOUNDARY

FIGURE 2 MON TORING WELL LOCATIONS DES MOINES TOE SITE FIVE-YEAR REVIEW Attachment 2 Groundwater Remedial Action Figures