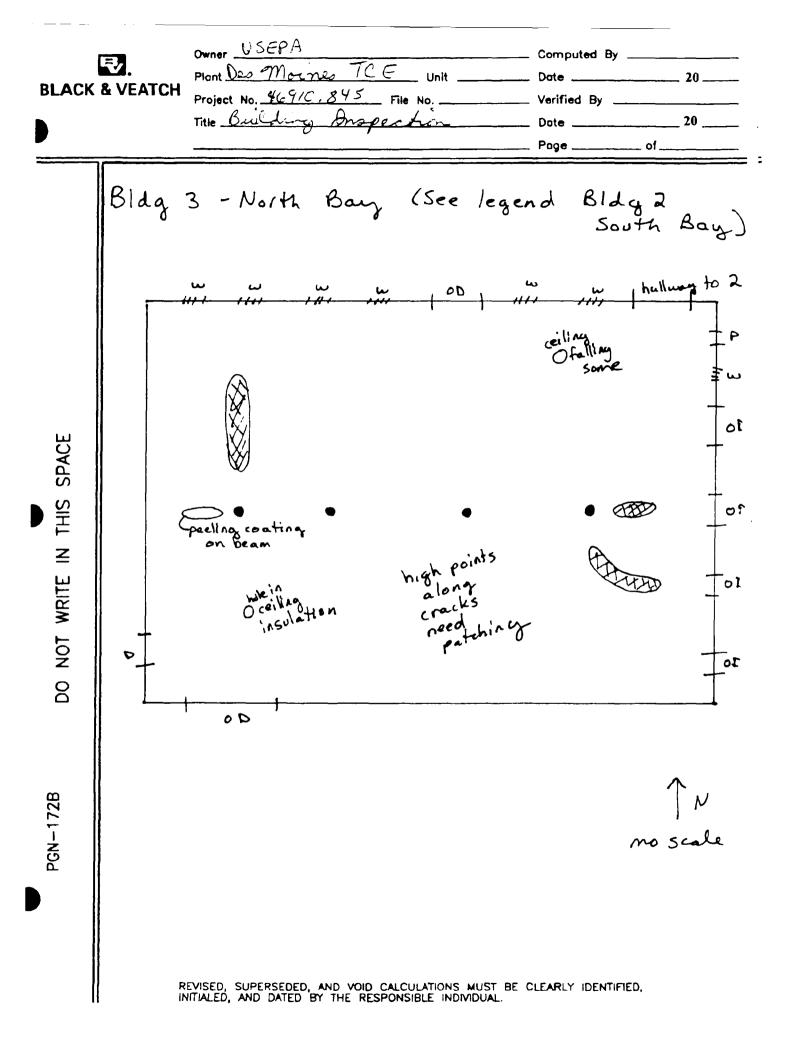

Attachment 1 Site Figures

ł

.

REFERENCE: USGS MAR. DES MOINES SW. IOWA, QUADRANGLE 1958 PHOTOREVISED 1967, 1971, 4ND 1978.

LEGEND:

- MONITORING WELL
- ---- APPROXIMATE SITE BOUNDARY

FIGURE 2 MON TORING WELL LOCATIONS DES MOINES TOE SITE FIVE-YEAR REVIEW Attachment 2 Groundwater Remedial Action Figures