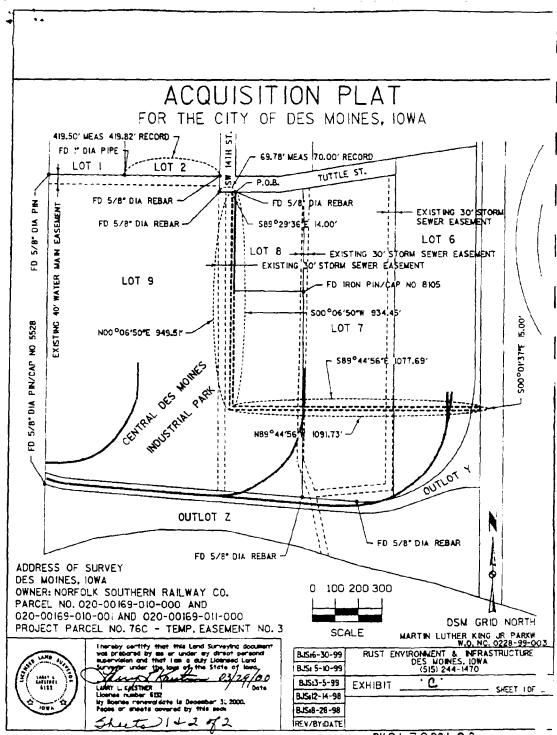

Attachment 1 Site Figures

ł

.

REFERENCE: USGS MAR. DES MOINES SW. IOWA, QUADRANGLE 1958 PHOTOREVISED 1967, 1971, 4ND 1978.

LEGEND:

- MONITORING WELL
- ---- APPROXIMATE SITE BOUNDARY

FIGURE 2 MON TORING WELL LOCATIONS DES MOINES TOE SITE FIVE-YEAR REVIEW Attachment 2 Groundwater Remedial Action Figures