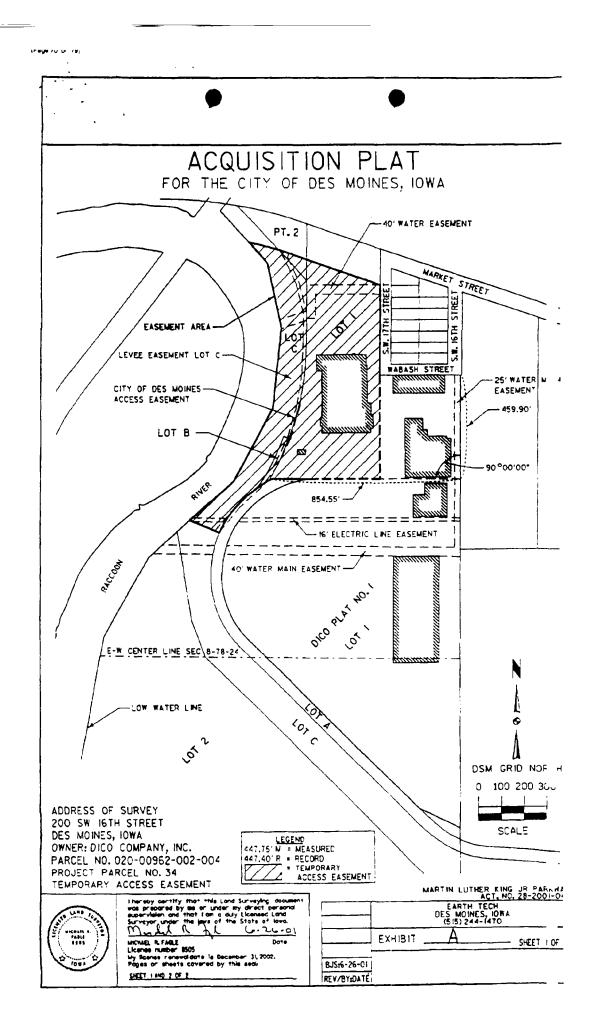

ALL OF DICO PLAT NO. I, AN OFFICIAL PLAT, ALL NOW INCLUDED IN AND FORMING A PART OF THE CITY OF DES MOINES, POLK COUNTY, IOWA, EXCEPTING THEREFROM THE FOLLOWING DESCRIBED PARCELS:

:A

.

.

...

e r

;

•

 EXCEPT BEGINNING AT THE SOUTHEAST CORNER OF SAID LOT ONE; THENCE NORTH ON THE EAST LINE OF SAID LOT ONE A DISTANCE OF 50.00 FEET; THENCE NORTHWESTERLY A DISTANCE OF 200.00 FEET TO THE POINT OF INTERSECTION WITH THE NORTH RIGHT-OF-WAY LINE OF THE DES MOINES UNION RAILWAY COMPANY (ALSO THE NORTHERLY LINE OF LOT A OF SAID DICO PLAT NO. 1); THENCE SOUTHEASTERLY ON SAID NORTH RIGHT-OF-WAY LINE TO THE POINT OF BEGINNING.

EXCEPT THAT PART OF SAID LOT 2 LYING SOUTH OF THE FOLLOWING DESCRIBED LINE: BEGINNING AT A POINT ON THE EAST LINE OF SAID LOT 2, SAID POINT BEING THE INTERSECTION OF THE SOUTH LINE OF LOT A OF SAID DICO PLAT NO. I AND THE EAST LINE OF SAID LOT 2 (THE EAST LINE OF SAID LOT 2 IS ASSUMED TO BEAR NORTH DO<sup>O</sup> (DEGREES) IO' (MINUTES) 44" (SECONDS) EAST FOR THE PURPOSE OF THIS DESCRIPTION); THENCE NORTHWESTERLY ON A 434.66-FOOT RADIUS CURVE CONCAVE NORTHEASTERLY AND HAVING A 179.98-FOOT LONG CHORD BEARING NORTH 57°16'59" WEST A DISTANCE OF IBI.29 FEET (ARC LENGTH); THENCE NORTH 461.03-FOOT RADIUS CURVE CONCAVE EASTERLY AND HAVING A 400.30-FOOT LONG CHORD BEARING NORTH 19°54'39" WEST A DISTANCE OF 14.02 FEET (ARC LENGTH); THENCE NORTH DS<sup>9</sup>46'30" EAST A DISTANCE OF 14.02 FEET; THENCE NORTHERLY ON A 439.90-FOOT RADIUS CURVE CONCAVE EASTERLY AND HAVING A 135.TI-FOOT LONG CHORD BEARING NORTH 14°38'52" EAST A DISTANCE OF 136.26 FEET (ARC LENGTH); THENCE NORTH 14°38'52" EAST A DISTANCE OF 14.02 FEET (ARC LENGTH); THENCE NORTH 14°38'52" EAST A DISTANCE OF 14.02 FEET (ARC LENGTH); THENCE NORTH 14°38'52" EAST A DISTANCE OF 14.02 FEET (ARC LENGTH); THENCE NORTH 14°38'52" EAST A DISTANCE OF 140.05 FEET (ARC LENGTH); THENCE NORTH 14°38'52" EAST A DISTANCE OF 140.05 FEET (ARC LENGTH); THENCE NORTH 14°38'52" EAST A DISTANCE OF 140.05 FEET (ARC LENGTH); THENCE NORTH 14°38'52" EAST A DISTANCE OF 140.05 FEET (ARC LENGTH);

EXCEPTING THAT PART OF SAID LOT ONE LYING EASTERLY OF THE SOUTHERLY EXTENSION OF THE WEST LINE OF S.W. ITTH STREET AND NORTHERLY OF THE FOLLOWING DESCRIBED LIWE: BEGINNING AT A POINT ON THE MOST EASTERLY LINE OF SAID LOT ONE, SAID POINT BEING 459.90 FEET SOUTH OF THE NORTHEASTERLY CORNER OF SAID LOT ONE; THENCE WESTERLY 90°00'00° FROM THE NOST EASTERLY LINE OF SAID LOT ONE A DISTANCE OF 854.55 FEET.

EXCEPTING THAT PART OF SAID LOT ONE LYING SOUTH OF THE FOLLOWING DESCRIBED LINE: BEGINNING AT A POINT ON THE MOST EASTERLY LINE OF SAID LOT ONE, SAID POINT DEING 459.30 FEET SOUTH OF THE NORTHEASTERLY CORNER OF SAID LOT ONE; THENCE WESTERLY 90°00'00' FROM THE MOST EASTERLY LINE OF SAID LOT ONE A DISTANCE OF 854.55 FEET.

ь,

. . \*\*

.

CONTAINING APPROXIMATELY 515,557 SQUARE FEET, OR 11.84 ACRES.

-6**0**.0 F 7 FREN-BY That DICO CORPORATION, an JONA COLDOFA 10

State of Iowa, in consideration of the sum of Oprincip and State of Iowa, in consideration of the sum of Oprincip (S1.00) and other good and valuable consideration in hand paid, does meraby convey unly DIC CORPORATION, to be known May 11, 1967, and DICO CORPORATION, the following described real estate situated in Polk County, Topp, to-wit:

> DICO FUAT No. 1, being an Official Plat of that part of Vacated City Place lying West of a line that is 25 fast East of and parallel to the center line of S. W. 16th Street in said Vacated City Place and North and East of the Raccoon Biver, allin the East One-half of Section 8, Township 78 North, Range 24 West of the Sth F.H., more particularly described as follows: That part of for 4 of the Official Plat of the North One-half of The Official Plat of the North One-half of the official Plat of the North One-half of the Section 8-79-24 lying West of S. W.al7th Street and East of the Raccoon-Biver, Government Lot 2 of the Northeast Quarter of said Section 8 (except the West 580 feet and except that part of City Place not vacated) bogether with any accretion thereto? and Government Lot 1 in the Southeast Quarter of said Section/8 (except the Section 8 feet) together with any accretion thereto. all now in and forming a part of the City of Des Moined, Polk County, Iowar EXCEPT Lots A and B of Beid Dico Plat No. 1: