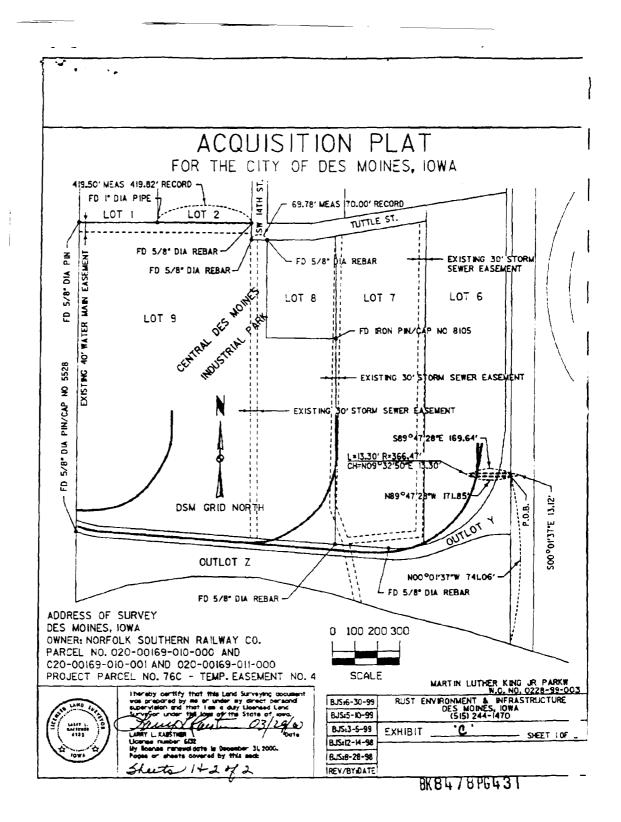

Attachment 1 Site Figures

ł

.

REFERENCE: USGS MAR. DES MOINES SW. IOWA, QUADRANGLE 1958 PHOTOREVISED 1967, 1971, 4ND 1978.

LEGEND:

- MONITORING WELL
- ---- APPROXIMATE SITE BOUNDARY

FIGURE 2 MON TORING WELL LOCATIONS DES MOINES TOE SITE FIVE-YEAR REVIEW Attachment 2 Groundwater Remedial Action Figures