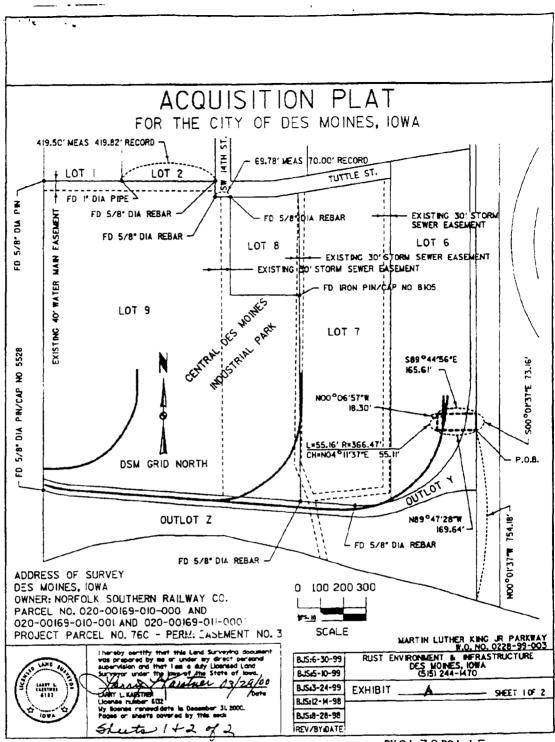

Attachment 1 Site Figures

ł

.

REFERENCE: USGS MAR. DES MOINES SW. IOWA, QUADRANGLE 1958 PHOTOREVISED 1967, 1971, 4ND 1978.

LEGEND:

- MONITORING WELL
- ---- APPROXIMATE SITE BOUNDARY

FIGURE 2 MON TORING WELL LOCATIONS DES MOINES TOE SITE FIVE-YEAR REVIEW Attachment 2 Groundwater Remedial Action Figures