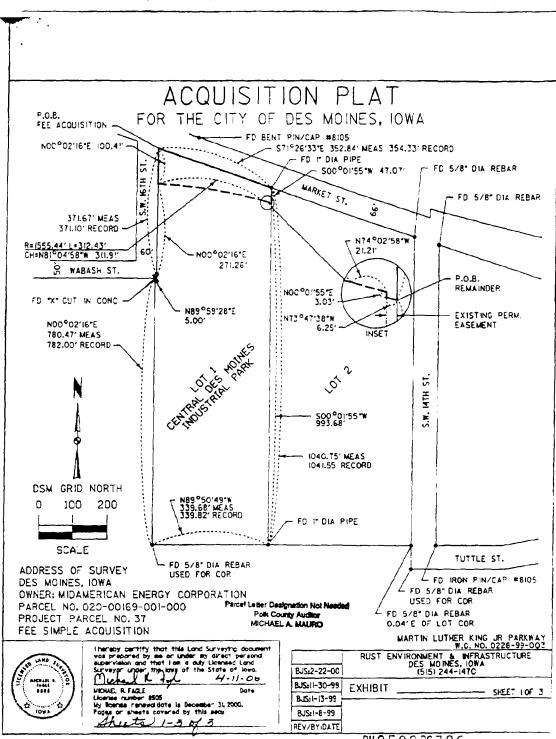

el-Baker, to me personally known, who, being by me duly sworn, did say that they are the Mayor and City Clerk, respectively, of the City of Des Moines, Iowa; that the seal affixed to the thereto is the seal of the corporation; that the instrument was signed and sealed on behalf of the corporation, by authority of its City Council, as contained in Roll Call No. 00-1185 passed and approved by the City Council on the 24th day of April, 2000, and that Preston A. Daniels and Donna V. Boetel-Baker acknowledged the execution of the instrument to be the voluntary act and deed of said City by it and by them voluntarily executed.

A

Notary Public in and for the State of Iowa My Commission expires: <u>10-25-02</u>

MELISSA OLSON

Ft\Offer to Purchase 20000406

05/16/00 : Page 9 BK 8 5 2 3 PG 7 8 5



BK8523PG786



<u>8K852396787</u>

. -ACQUISITION PLAT FOR THE CITY OF DES MOINES, IOWA LINE OF S.W. 16TH STREET; THENCE NORTH 00°02'16" EAST ON THE PRESENT EAST RIGHT-OF-WAY LINE OF S.W. 16TH STREET & DISTANCE OF 271.26 FEET; THENCE SOUTHEASTERLY ON A 1.555.44-FOOT RADIUS CURVE CONCAVE SOUTHWESTERLY AND HAVING A 311.91-FOOT LONG CHORD BEARING SOUTH 81°04'58" EAST A DISTANCE OF 312.43 FEET (ARC LENGTH); THENCE SOUTH 74°02'58" EAST A DISTANCE OF 21.21 FEET; THENCE SOUTH 00°01'55' WEST & DISTANCE OF 3.03 FEET; THENCE SOUTH 73°47'38' EAST & DISTANCE OF 6.25 FEET TO THE POINT OF BEGINNING. BY SURVEY CONTAINING 348,776 SOUARE FEET, OR 8.01 ACRES. MARTIN LUTHER KING JR PARKWAY W.O. NO. 0228-99-003 RUST ENVIRONMENT & INFRASTRUCTURE DES MOIMES, IOWA (515) 244-1470 ADDRESS OF SURVEY DES MOINES, I