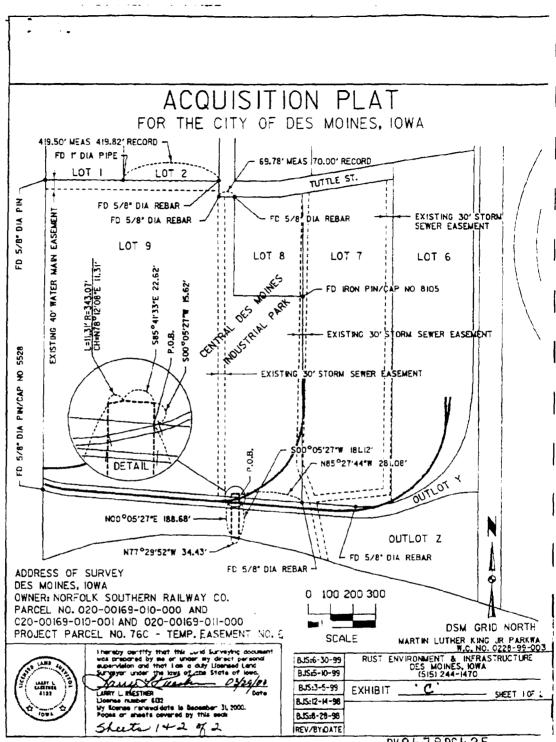

Attachment 1 Site Figures

ł

.

REFERENCE: USGS MAR. DES MOINES SW. IOWA, QUADRANGLE 1958 PHOTOREVISED 1967, 1971, 4ND 1978.

LEGEND:

- MONITORING WELL
- ---- APPROXIMATE SITE BOUNDARY

FIGURE 2 MON TORING WELL LOCATIONS DES MOINES TOE SITE FIVE-YEAR REVIEW Attachment 2 Groundwater Remedial Action Figures