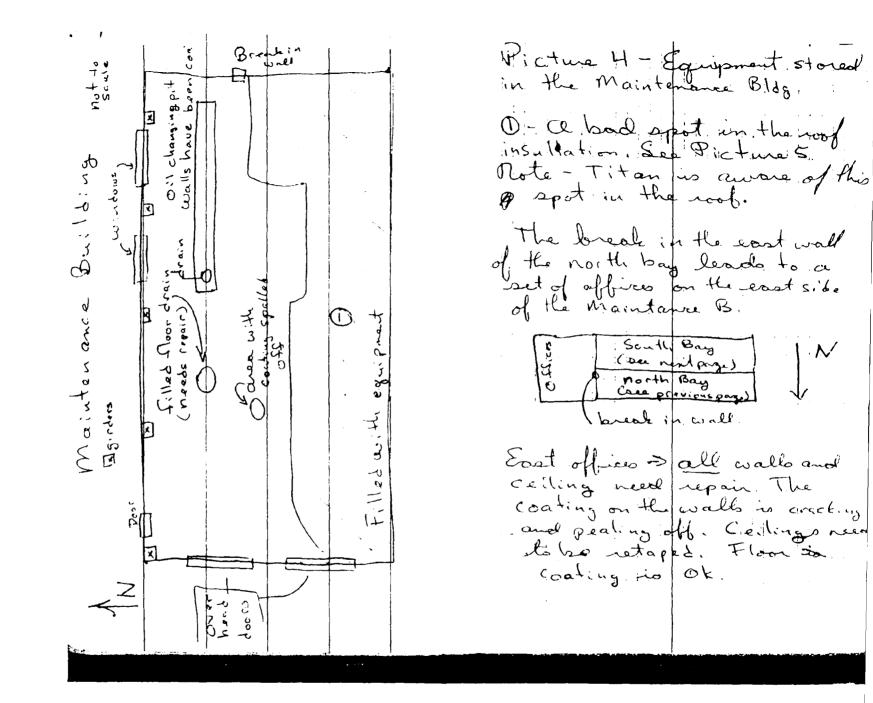

Attachment 1 Site Figures

ł

.

REFERENCE: USGS MAR. DES MOINES SW. IOWA, QUADRANGLE 1958 PHOTOREVISED 1967, 1971, 4ND 1978.

LEGEND:

- MONITORING WELL
- ---- APPROXIMATE SITE BOUNDARY

FIGURE 2 MON TORING WELL LOCATIONS DES MOINES TOE SITE FIVE-YEAR REVIEW Attachment 2 Groundwater Remedial Action Figures