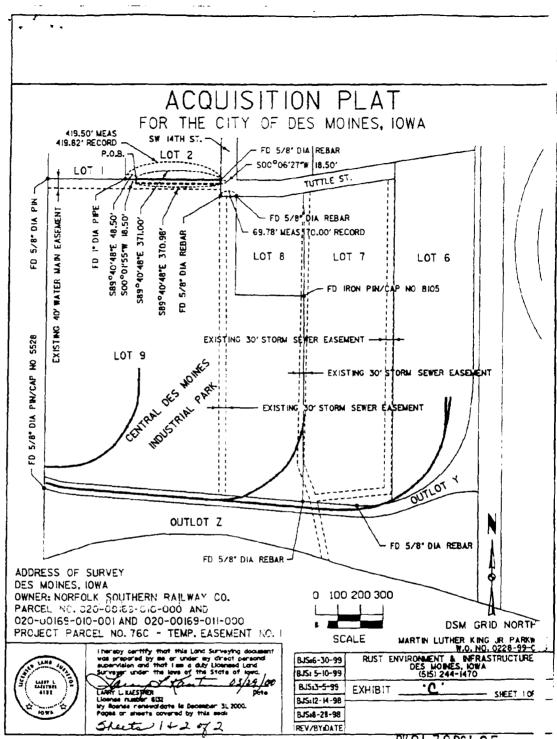

Attachment 1 Site Figures

ł

.

REFERENCE: USGS MAR. DES MOINES SW. IOWA, QUADRANGLE 1958 PHOTOREVISED 1967, 1971, 4ND 1978.

LEGEND:

- MONITORING WELL
- ---- APPROXIMATE SITE BOUNDARY

FIGURE 2 MON TORING WELL LOCATIONS DES MOINES TOE SITE FIVE-YEAR REVIEW Attachment 2 Groundwater Remedial Action Figures