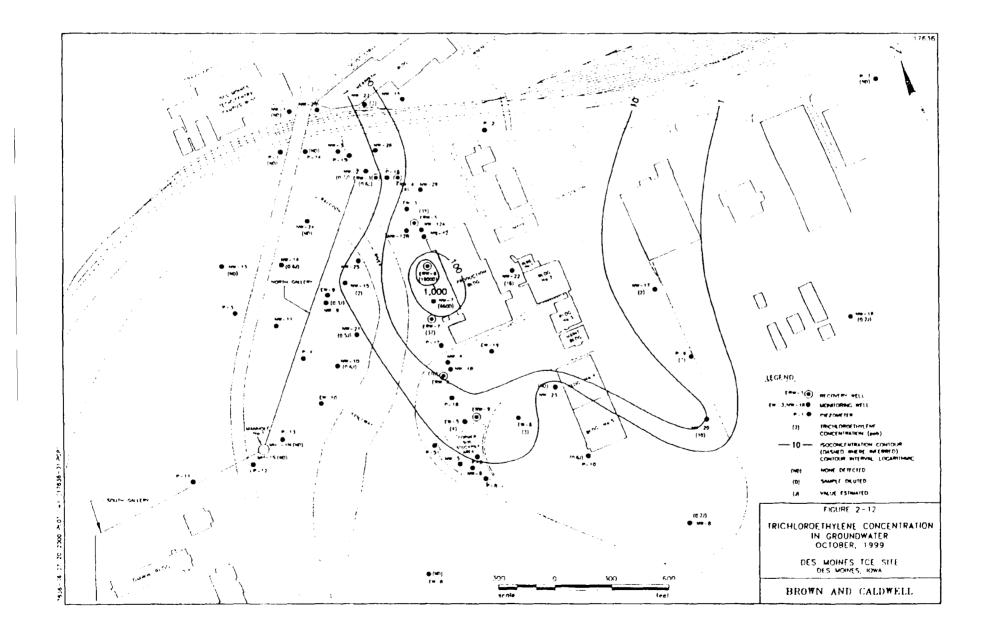

Attachment 1 Site Figures





ł

.



REFERENCE: USGS MAR. DES MOINES SW. IOWA, QUADRANGLE 1958 PHOTOREVISED 1967, 1971, 4ND 1978.

LEGEND:

- MONITORING WELL
- ---- APPROXIMATE SITE BOUNDARY

FIGURE 2 MON TORING WELL LOCATIONS DES MOINES TOE SITE FIVE-YEAR REVIEW Attachment 2 Groundwater Remedial Action Figures





. .

Attachment 3 Title Search Results TITLE CERTIFICATE



No. 459950T1

Dated November 8, 2002 at 7:00 A.M.

## Requested by Black & Veatch - Genise Luecke 6601 College Blvd Overland Park KS 66211

The undersigned hereby certifies that the following report is a correct reflection of the public records of Polk County, Iowa, and the United States District Court for the Southern District of Iowa, affecting title to the real estate legally described as follows:

### See attached

the record title to which is vested in Daisy Industries, Inc. n/k/a Dico Corporation, Dic Corporation and Dico, Inc. by virtue of Deed filed December 7, 1945, and recorded in Book 1923, Page 581 and by Warranty Deed filed April 2, 1968, recorded in Book 3932, Page 519:

Including searches for conveyances, conflict