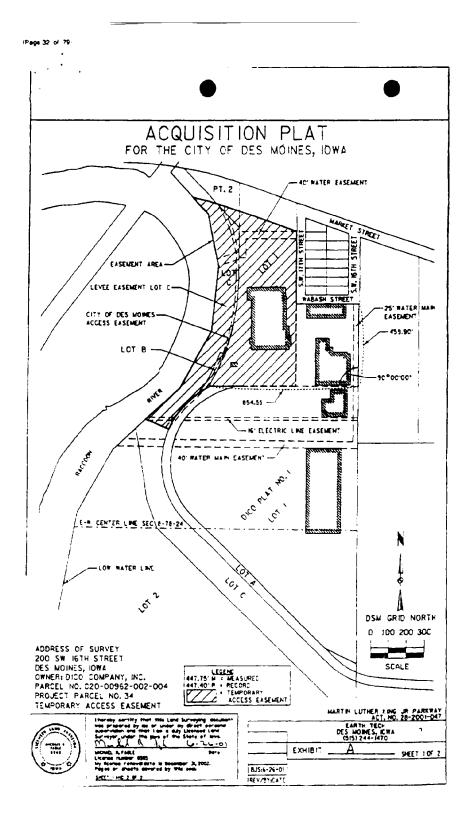

ALL OF DICO PLAT NO. I, AN OFFICIAL PLAT, ALL NOW INCLUDED IN AND FORMING A PART OF THE CITY OF DES MOINES, POLK COUNTY, IOWA, EXCEPTING THEREFROM THE FOLLOWING DESCRIBED PARCELS:

:A

.

.

...

e r

;

•

 EXCEPT BEGINNING AT THE SOUTHEAST CORNER OF SAID LOT ONE; THENCE NORTH ON THE EAST LINE OF SAID LOT ONE A DISTANCE OF 50.00 FEET; THENCE NORTHWESTERLY A DISTANCE OF 200.00 FEET TO THE POINT OF INTERSECTION WITH THE NORTH RIGHT-OF-WAY LINE OF THE DES MOINES UNION RAILWAY COMPANY (ALSO THE NORTHERLY LINE OF LOT A OF SAID DICO PLAT NO. 1); THENCE SOUTHEASTERLY ON SAID NORTH RIGHT-OF-WAY LINE TO THE POINT OF BEGINNING.

EXCEPT THAT PART OF SAID LOT 2 LYING SOUTH OF THE FOLLOWING DESCRIBED LINE: BEGINNING AT A POINT ON THE EAST LINE OF SAID LOT 2, SAID POINT BEING THE INTERSECTION OF THE SOUTH LINE OF LOT A OF SAID DICO PLAT NO. I AND THE EAST LINE OF SAID LOT 2 (THE EAST LINE OF SAID LOT 2 IS ASSUMED TO BEAR NORTH DO<sup>O</sup> (DEGREES) IO' (MINUTES) 44" (SECONDS) EAST FOR THE PURPOSE OF THIS DESCRIPTION); THENCE NORTHWESTERLY ON A 434.66-FOOT RADIUS CURVE CONCAVE NORTHEASTERLY AND HAVING A 179.98-FOOT LONG CHORD BEARING NORTH 57°16'59" WEST A DISTANCE OF IBI.29 FEET (ARC LENGTH); THENCE NORTH 461.03-FOOT RADIUS CURVE CONCAVE EASTERLY AND HAVING A 400.30-FOOT LONG CHORD BEARING NORTH 19°54'39" WEST A DISTANCE OF 14.02 FEET (ARC LENGTH); THENCE NORTH DS<sup>9</sup>46'30" EAST A DISTANCE OF 14.02 FEET; THENCE NORTHERLY ON A 439.90-FOOT RADIUS CURVE CONCAVE EASTERLY AND HAVING A 135.TI-FOOT LONG CHORD BEARING NORTH 14°38'52" EAST A DISTANCE OF 136.26 FEET (ARC LENGTH); THENCE NORTH 14°38'52" EAST A DISTANCE OF 14.02 FEET (ARC LENGTH); THENCE NORTH 14°38'52" EAST A DISTANCE OF 14.02 FEET (ARC LENGTH); THENCE NORTH 14°38'52" EAST A DISTANCE OF 14.02 FEET (ARC LENGTH); THENCE NORTH 14°38'52" EAST A DISTANCE OF 140.05 FEET (ARC LENGTH); THENCE NORTH 14°38'52" EAST A DISTANCE OF 140.05 FEET (ARC LENGTH); THENCE NORTH 14°38'52" EAST A DISTANCE OF 140.05 FEET (ARC LENGTH); THENCE NORTH 14°38'52" EAST A DISTANCE OF 140.05 FEET (ARC LENGTH);

EXCEPTING THAT PART OF SAID LOT ONE LYING EASTERLY OF THE SOUTHERLY EXTENSION OF THE WEST LINE OF S.W. ITTH STREET AND NORTHERLY OF THE FOLLOWING DESCRIBED LIWE: BEGINNING AT A POINT ON THE MOST EASTERLY LINE OF SAID LOT ONE, SAID POINT BEING 459.90 FEET SOUTH OF THE NORTHEASTERLY CORNER OF SAID LOT ONE; THENCE WESTERLY 90°00'00° FROM THE NOST EASTERLY LINE OF SAID LOT ONE A DISTANCE OF 854.55 FEET.

EXCEPTING THAT PART OF SAID LOT ONE LYING SOUTH OF THE FOLLOWING DESCRIBED LINE: BEGINNING AT A POINT ON THE MOST EASTERLY LINE OF SAID LOT ONE, SAID POINT DEING 459.30 FEET SOUTH OF THE NORTHEASTERLY CORNER OF SAID LOT ONE; THENCE WESTERLY 90°00'00' FROM THE MOST EASTERLY LINE OF SAID LOT ONE A DISTANCE OF 854.55 FEET.

ь,

. . \*\*

.

CONTAINING APPROXIMATELY 515,557 SQUARE FEET, OR 11.84 ACRES.

-6**0**.0 F 7 FREN-BY That DICO CORPORATION, an JONA COLDOFA 10

State of Iowa, in consideration of the sum of Oprincip and State of Iowa, in consideration of the sum of Oprincip (S1.00) and other good and valuable consideration in hand paid, does meraby convey unly DIC CORPORATION, to be known May 11, 1967, and DICO CORPORATION, the following described real estate situated in Polk County, Topp, to-wit: