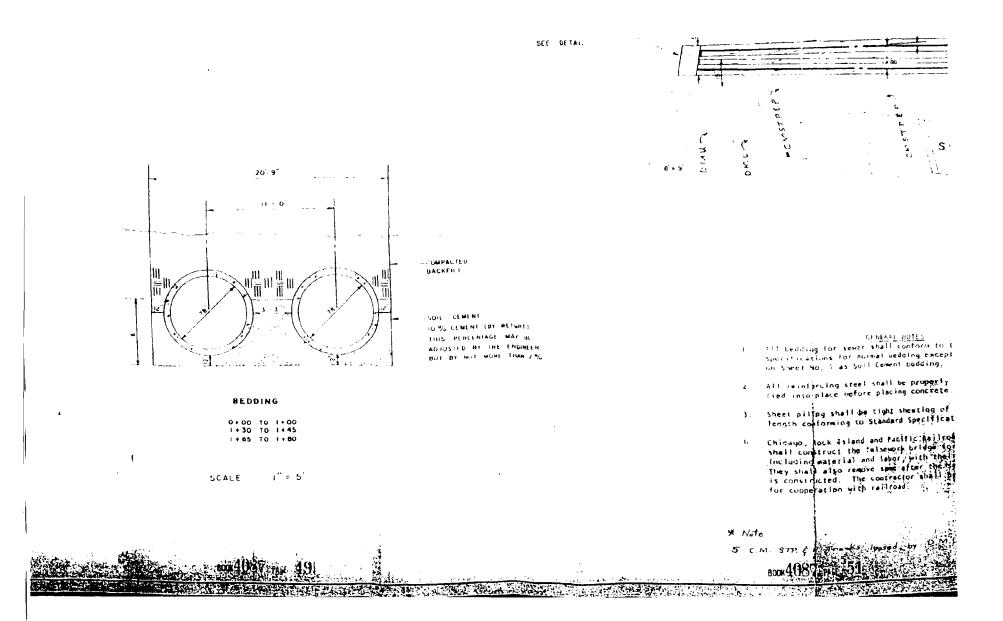

| En de NATA I        |
|----------------------------------------|---------------------|
| LTEM DESCRIPTION                       | <u>60 - 281 - 1</u> |
| 5. 781 - 3750 D KCP (+wer              |                     |
| 2. Special Soll Cement Bending         | 13                  |
| 3. Junction Box at Station 1+00        | 1 E F F             |
| Seebage Leak Ichiar                    | 1.000               |
| 1. End Section with wing rails         | 5 E #1              |
| E TE Flap Wates with Trimbles Installe | at a taur           |
| Sheet Clerk                            | - 6 -               |

.



BEDDING

.

!

1

Ĩ

THE REAL PROPERTY AND INCOMES

0+00 TO 1+00 1+3C TO 1+45 1+65 TO 1+80

ALL THE PARTY

SCA\_E 1 = 5

10.04



BOOK4087 PAGE 50

-

---

,







and a second s



|   | EASEMENT FOR SEWER RIGHT-OF-WAX