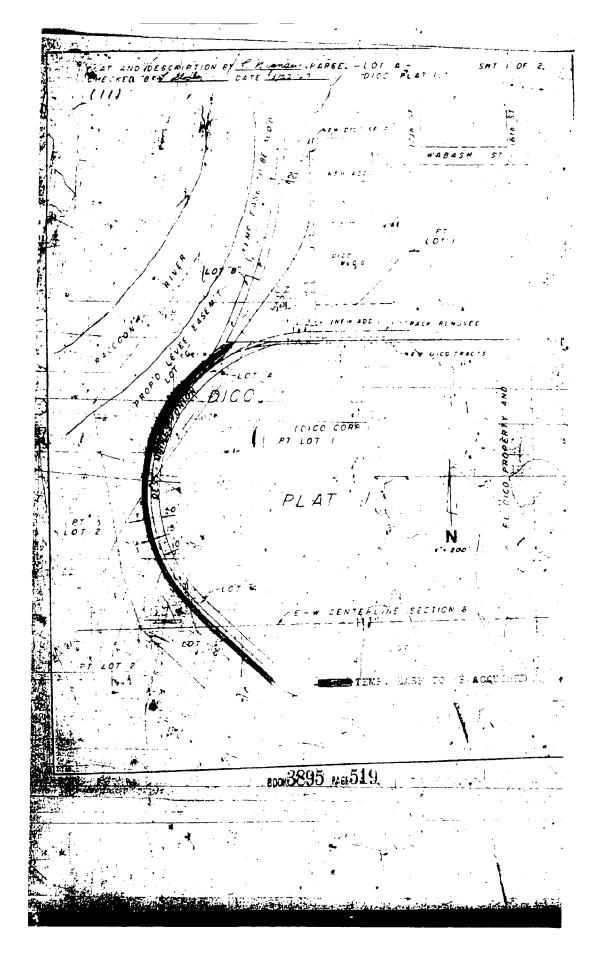

> DICO FUAT No. 1, being an Official Plat of that part of Vacated City Place lying West of a line that is 25 fast East of and parallel to the center line of S. W. 16th Street in said Vacated City Place and North and East of the Raccoon Biver, allin the East One-half of Section 8, Township 78 North, Range 24 West of the Sth F.H., more particularly described as follows: That part of for 4 of the Official Plat of the North One-half of The Official Plat of the North One-half of the official Plat of the North One-half of the Section 8-79-24 lying West of S. W.al7th Street and East of the Raccoon-Biver, Government Lot 2 of the Northeast Quarter of said Section 8 (except the West 580 feet and except that part of City Place not vacated) bogether with any accretion thereto? and Government Lot 1 in the Southeast Quarter of said Section/8 (except the Section 8 feet) together with any accretion thereto. all now in and forming a part of the City of Des Moined, Polk County, Iowar EXCEPT Lots A and B of Beid Dico Plat No. 1: