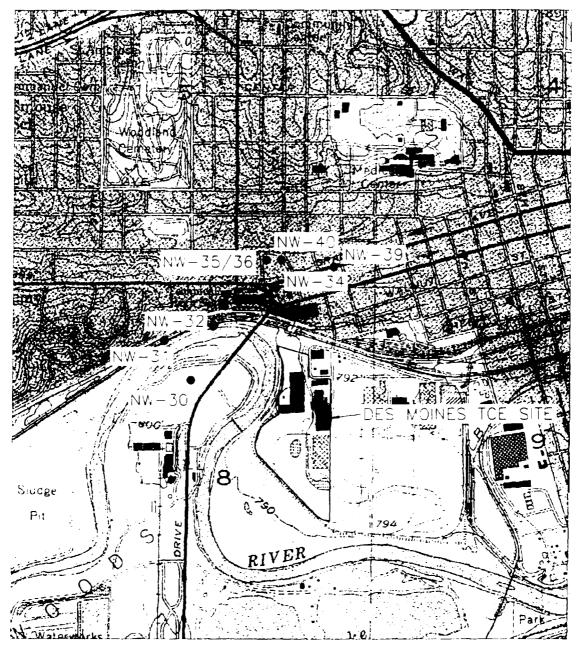

Attachment 1 Site Figures





ł

.



REFERENCE: USGS MAR. DES MOINES SW. IOWA, QUADRANGLE 1958 PHOTOREVISED 1967, 1971, 4ND 1978.

LEGEND:

- MONITORING WELL
- ---- APPROXIMATE SITE BOUNDARY

FIGURE 2 MON TORING WELL LOCATIONS DES MOINES TOE SITE FIVE-YEAR REVIEW Attachment 2 Groundwater Remedial Action Figures





. .

Attachment 3 Title Search Results TITLE CERTIFICATE



No. 459950T1

Dated November 8, 2002 at 7:00 A.M.

## Requested by Black & Veatch - Genise Luecke 6601 College Blvd Overland Park KS 66211

The undersigned hereby certifies that the following report is a correct reflection of the public records of Polk County, Iowa, and the United States District Court for the Southern District of Iowa, affecting title to the real estate legally described as follows:

### See attached

the record title to which is veste