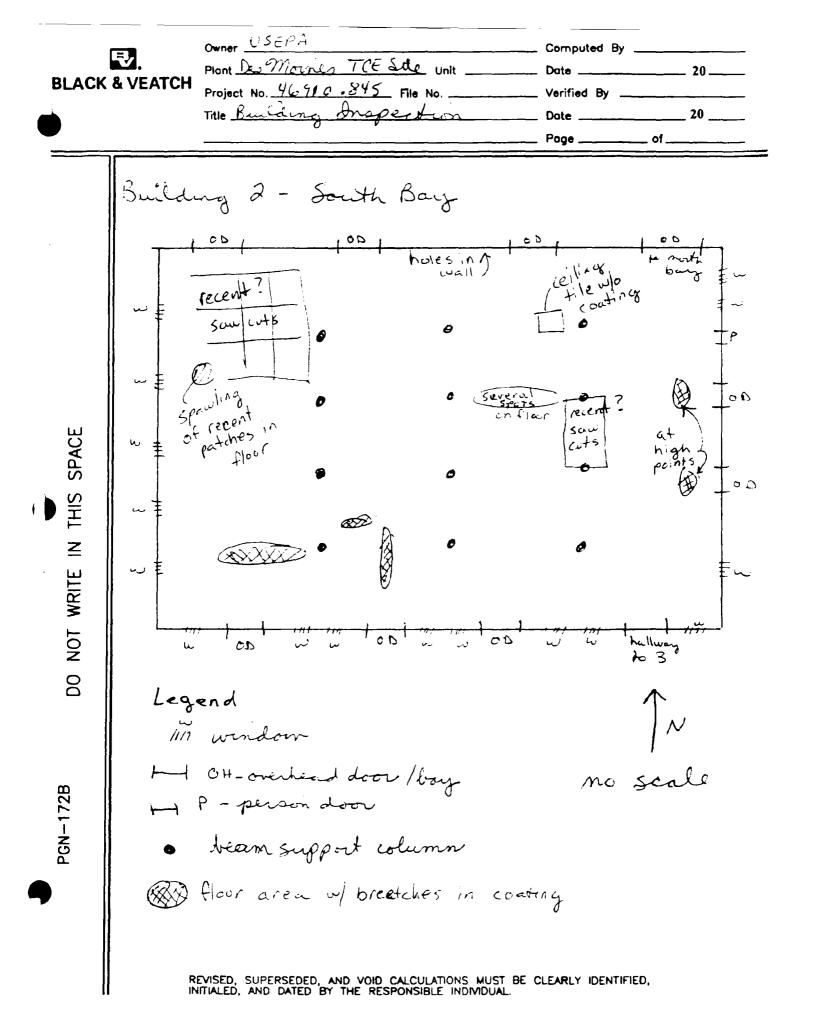

Attachment 1 Site Figures

ł

.

REFERENCE: USGS MAR. DES MOINES SW. IOWA, QUADRANGLE 1958 PHOTOREVISED 1967, 1971, 4ND 1978.

LEGEND:

- MONITORING WELL
- ---- APPROXIMATE SITE BOUNDARY

FIGURE 2 MON TORING WELL LOCATIONS DES MOINES TOE SITE FIVE-YEAR REVIEW Attachment 2 Groundwater Remedial Action Figures