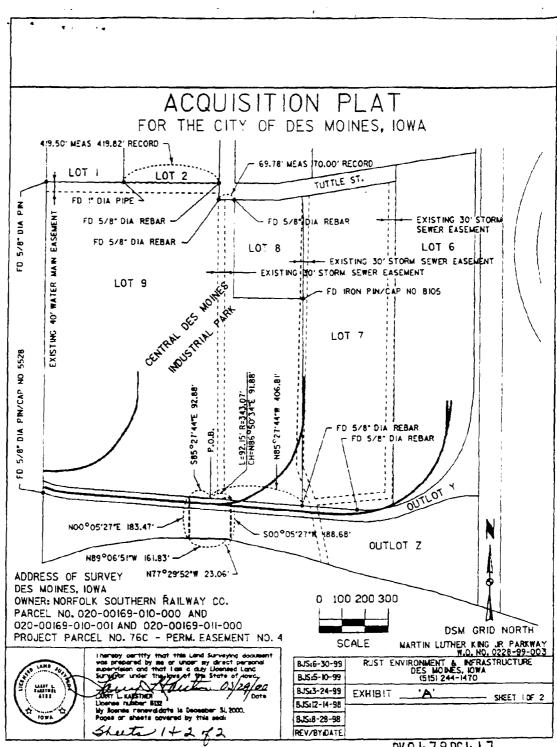

ALL OF DICO PLAT NO. I, AN OFFICIAL PLAT, ALL NOW INCLUDED IN AND FORMING A PART OF THE CITY OF DES MOINES, POLK COUNTY, IOWA, EXCEPTING THEREFROM THE FOLLOWING DESCRIBED PARCELS:

:A

.

.

...

e r

;

•

 EXCEPT BEGINNING AT THE SOUTHEAST CORNER OF SAID LOT ONE; THENCE NORTH ON THE EAST LINE OF SAID LOT ONE A DISTANCE OF 50.00 FEET; THENCE NORTHWESTERLY A DISTANCE OF 200.00 FEET TO THE POINT OF INTERSECTION WITH THE NORTH RIGHT-OF-WAY LINE OF THE DES MOINES UNION RAILWAY COMPANY (ALSO THE NORTHERLY LINE OF LOT A OF SAID DICO PLAT NO. 1); THENCE SOUTHEASTERLY ON SAID NORTH RIGHT-OF-WAY LINE TO THE POINT OF BEGINNING.

EXCEPT THAT PART OF SAID LOT 2 LYING SOUTH OF THE FOLLOWING DESCRIBED LINE: BEGINNING AT A POINT ON THE EAST LINE OF SAID LOT 2, SAID POINT BEING THE INTERSECTION OF THE SOUTH LINE OF LOT A OF SAID DICO PLAT NO. I AND THE EAST LINE OF SAID LOT 2 (THE EAST LINE OF SAID LOT 2 IS ASSUMED TO BEAR NORTH DO<sup>O</sup> (DEGREES) IO' (MINUTES) 44" (SECONDS) EAST FOR THE PURPOSE OF THIS DESCRIPTION); THENCE NORTHWESTERLY ON A 434.66-FOOT RADIUS CURVE CONCAVE NORTHEASTERLY AND HAVING A 179.98-FOOT LONG CHORD BEARING NORTH 57°16'59" WEST A DISTANCE OF IBI.29 FEET (ARC LENGTH); THENCE NORTH 461.03-FOOT RADIUS CURVE CONCAVE EASTERLY AND HAVING A 400.30-FOOT LONG CHORD BEARING NORTH 19°54'39" WEST A DISTANCE OF 14.02 FEET (ARC LENGTH); THENCE NORTH DS<sup>9</sup>46'30" EAST A DISTANCE OF 14.02 FEET; THENCE NORTHERLY ON A 439.90-FOOT RADIUS CURVE CONCAVE EASTERLY AND HAVING A 135.TI-FOOT LONG CHORD BEARING NORTH 14°38'52" EAST A DISTANCE OF 136.26 FEET (ARC LENGTH); THENCE NORTH 14°38'52" EAST A DISTANCE OF 14.02 FEET (ARC LENGTH); THENCE NORTH 14°38'52" EAST A DISTANCE OF 14.02 FEET (ARC LENGTH); THENCE NORTH 14°38'52" EAST A DISTANCE OF 14.02 FEET (ARC LENGTH); THENCE NORTH 14°38'52" EAST A DISTANCE OF 140.05 FEET (ARC LENGTH); THENCE NORTH 14°38'52" EAST A DISTANCE OF 140.05 FEET (ARC LENGTH); THENCE NORTH 14°38'52" EAST A DISTANCE OF 140.05 FEET (ARC LENGTH); THENCE NORTH 14°38'52" EAST A DISTANCE OF 140.05 FEET (ARC LENGTH);

EXCEPTING THAT PART OF SAID LOT ONE LYING EASTERLY OF THE SOUTHERLY EXTENSION OF THE WEST LINE OF S.W. ITTH STREET AND NORTHERLY OF THE FOLLOWING DESCRIBED LIWE: BEGINNING AT A POINT ON THE MOST EASTERLY LINE OF SAID LOT ONE, SAID POINT BEING 459.90 FEET SOUTH OF THE NORTHEASTERLY CORNER OF SAID LOT ONE; THENCE WESTERLY 90°00'00° FROM THE NOST EASTERLY LINE OF SAID LOT ONE A DISTANCE OF 854.55 FEET.

EXCEPTING THAT PART OF SAID LOT ONE LYING SOUTH OF THE FOLLOWING DESCRIBED LINE: BEGINNING AT A POINT ON THE MOST EASTERLY LINE OF SAID LOT ONE, SAID POINT DEING 459.30 FEET SOUTH OF THE NORTHEASTERLY CORNER OF SAID LOT ONE; THENCE WESTERLY 90°00'00' FROM THE MOST EASTERLY LINE OF SAID LOT ONE A DISTANCE OF 854.55 FEET.

ь,

. . \*\*

.

CONTAINING APPROXIMATELY 515,557 SQUARE FEET, OR 11.84 ACRES.

-6**0**.0 F 7 FREN-BY That DICO CORPORATION, an JONA COLDOFA 10

State of Iowa, in consideration of the sum of Oprincip and State of Iowa, in consideration of the sum of Oprincip (S1.00) and other good and valuable consideration in hand paid, does meraby convey unly DIC CORPORATION, to be known May 11, 1967, and DICO CORPORATION, the following described real estate situated in Polk County, Topp, to-wit: