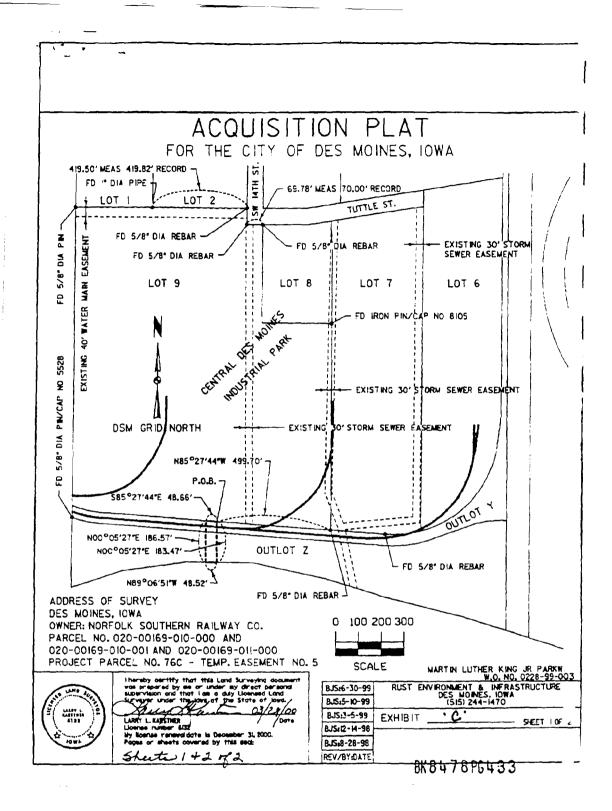

Attachment 1 Site Figures

ł

.

REFERENCE: USGS MAR. DES MOINES SW. IOWA, QUADRANGLE 1958 PHOTOREVISED 1967, 1971, 4ND 1978.

LEGEND:

- MONITORING WELL
- ---- APPROXIMATE SITE BOUNDARY

FIGURE 2 MON TORING WELL LOCATIONS DES MOINES TOE SITE FIVE-YEAR REVIEW Attachment 2 Groundwater Remedial Action Figures