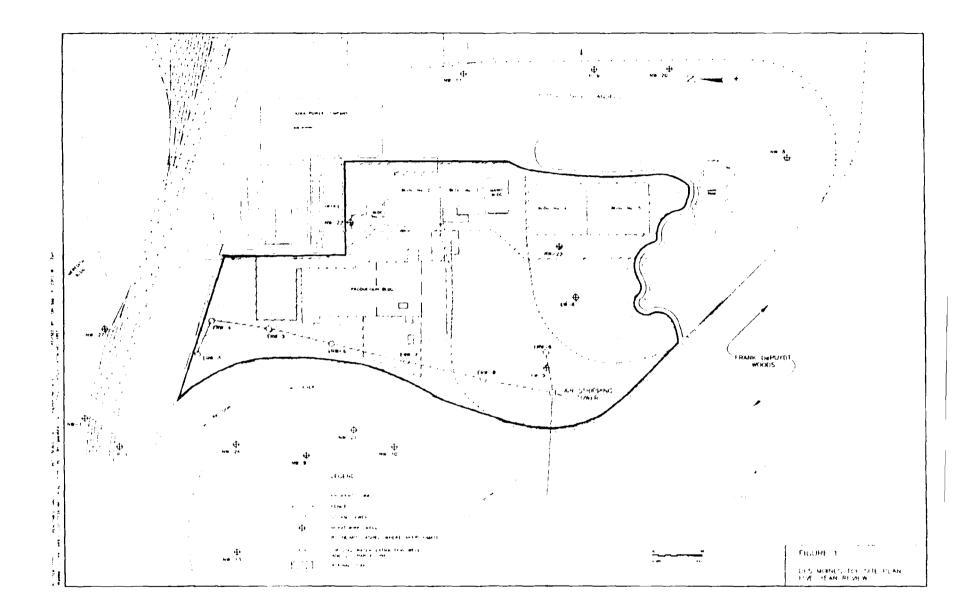

Attachment 1 Site Figures

ł

.

REFERENCE: USGS MAR. DES MOINES SW. IOWA, QUADRANGLE 1958 PHOTOREVISED 1967, 1971, 4ND 1978.

LEGEND:

- MONITORING WELL
- ---- APPROXIMATE SITE BOUNDARY

FIGURE 2 MON TORING WELL LOCATIONS DES MOINES TOE SITE FIVE-YEAR REVIEW Attachment 2 Groundwater Remedial Action Figures