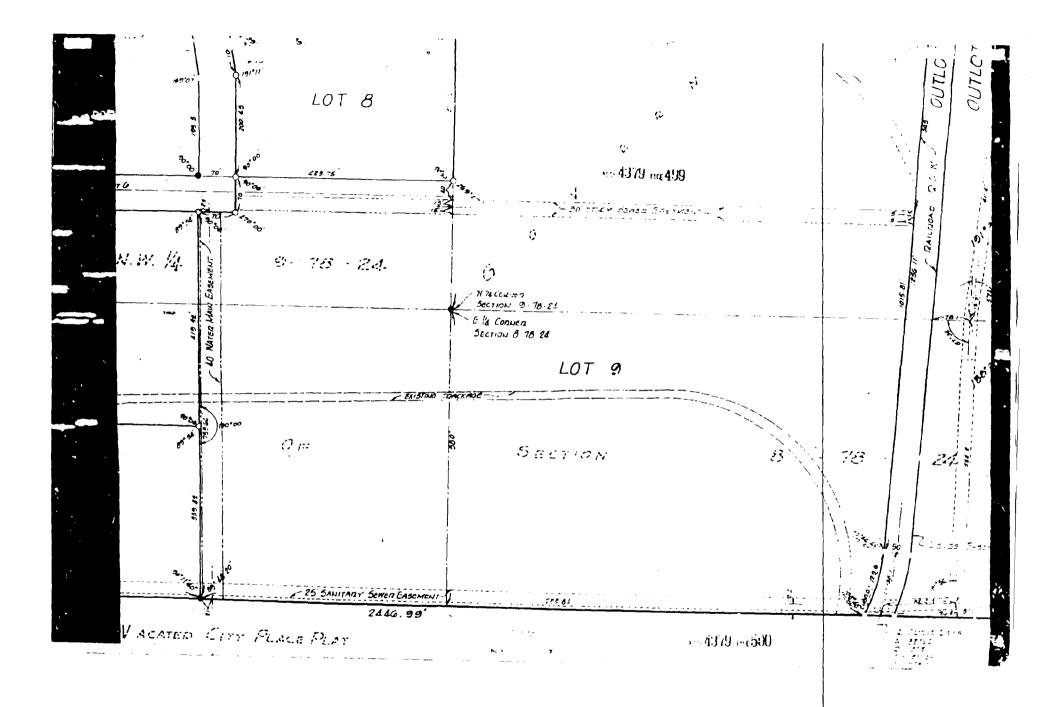

ALL OF DICO PLAT NO. I, AN OFFICIAL PLAT, ALL NOW INCLUDED IN AND FORMING A PART OF THE CITY OF DES MOINES, POLK COUNTY, IOWA, EXCEPTING THEREFROM THE FOLLOWING DESCRIBED PARCELS:

:A

.

.

...

e r

;

•

 EXCEPT BEGINNING AT THE SOUTHEAST CORNER OF SAID LOT ONE; THENCE NORTH ON THE EAST LINE OF SAID LOT ONE A DISTANCE OF 50.00 FEET; THENCE NORTHWESTERLY A DISTANCE OF 200.00 FEET TO THE POINT OF INTERSECTION WITH THE NORTH RIGHT-OF-WAY LINE OF THE DES MOINES UNION RAILWAY COMPANY (ALSO THE NORTHERLY LINE OF LOT A OF SAID DICO PLAT NO. 1); THENCE SOUTHEASTERLY ON SAID NORTH RIGHT-OF-WAY LINE TO THE POINT OF BEGINNING.

EXCEPT THAT PART OF SAID LOT 2 LYING SOUTH OF THE FOLLOWING DESCRIBED LINE: BEGINNING AT A POINT ON THE EAST LINE OF SAID LOT 2, SAID POINT BEING THE INTERSECTION OF THE SOUTH LINE OF LOT A OF SAID DICO PLAT NO. I AND THE EAST LINE OF SAID LOT 2 (THE EAST LINE OF SAID LOT 2 IS ASSUMED TO BEAR NORTH DO<sup>O</sup> (DEGREES) IO' (MINUTES) 44" (SECONDS) EAST FOR THE PURPOSE OF THIS DESCRIPTION); THENCE NORTHWESTERLY ON A 434.66-FOOT RADIUS CURVE CONCAVE NORTHEASTERLY AND HAVING A 179.98-FOOT LONG CHORD BEARING NORTH 57°16'59" WEST A DISTANCE OF IBI.29 FEET (ARC LENGTH); THENCE NORTH 461.03-FOOT RADIUS CURVE CONCAVE EASTERLY AND HAVING A 400.30-FOOT LONG CHORD BEARING NORTH 19°54'39" WEST A DISTANCE OF 14.02 FEET (ARC LENGTH); THENCE NORTH DS<sup>9</sup>46'30" EAST A DISTANCE OF 14.02 FEET; THENCE NORTHERLY ON A 439.90-FOOT RADIUS CURVE CONCAVE EASTERLY AND HAVING A 135.TI-FOOT LONG CHORD BEARING NORTH 14°38'52" EAST A DISTANCE OF 136.26 FEET (ARC LENGTH); THENCE NORTH 14°38'52" EAST A DISTANCE OF 14.02 FEET (ARC LENGTH); THENCE NORTH 14°38'52" EAST A DISTANCE OF 14.02 FEET (ARC LENGTH); THENCE NORTH 14°38'52" EAST A DISTANCE OF 14.02 FEET (ARC LENGTH); THENCE NORTH 14°38'52" EAST A DISTANCE OF 140.05 FEET (ARC LENGTH); THENCE NORTH 14°38'52" EAST A DISTANCE OF 140.05 FEET (ARC LENGTH); THENCE NORTH 14°38'52" EAST A DISTANCE OF 140.05 FEET (ARC LENGTH); THENCE NORTH 14°38'52" EAST A DISTANCE OF 140.05 FEET (ARC LENGTH);

EXCEPTING THAT PART OF SAID LOT ONE LYING EASTERLY OF THE SOUTHERLY EXTENSION OF THE WEST LINE OF S.W. ITTH STREET AND NORTHERLY OF THE FOLLOWING DESCRIBED LIWE: BEGINNING AT A POINT ON THE MOST EASTERLY LINE OF SAID LOT ONE, SAID POINT BEING 459.90 FEET SOUTH OF THE NORTHEASTERLY CORNER OF SAID LOT ONE; THENCE WESTERLY 90°00'00° FROM THE NOST EASTERLY LINE OF SAID LOT ONE A DISTANCE OF 854.55 FEET.

EXCEPTING THAT PART OF SAID LOT ONE LYING SOUTH OF THE FOLLOWING DESCRIBED LINE: BEGINNING AT A POINT ON THE MOST EASTERLY LINE OF SAID LOT ONE, SAID POINT DEING 459.30 FEET SOUTH OF THE NORTHEASTERLY CORNER OF SAID LOT ONE; THENCE WESTERLY 90°00'00' FROM THE MOST EASTERLY LINE OF SAID LOT ONE A DISTANCE OF 854.55 FEET.

ь,

. . \*\*

.

CONTAINING APPROXIMATELY 515,557 SQUARE FEET, OR 11.84 ACRES.

-6**0**.0 F 7 FREN-BY That DICO CORPORATION, an JONA COLDOFA 10

State of Iowa, in consideration of the sum of Oprincip and State of Iowa, in consideration of the sum of Oprincip (S1.00) and other good and valuable consideration in hand paid, does meraby convey unly DIC CORPORATION, to be known May 11, 1967, and DICO CORPORATION, the following described real estate situated in Polk County, Topp, to-wit:

> DICO FUAT No. 1, being an Official Plat of that part of Vacated City Place lying West of a line that is 25 fast East of and parallel to the center line of S. W. 16th Street in said Vacated City Place and North and East of the Raccoon Biver, allin the East One-half of Section 8, Township 78 North, Range 24 West of the Sth F.H., more particularly described as follows: That part of for 4 of the Official Plat of the North One-half of The Official Plat of the North One-half of the official Plat of the North One-half of the Section 8-79-24 lying West of S. W.al7th Street and East of the Raccoon-Biver, Government Lot 2 of the Northeast Quarter of said Section 8 (except the West 580 feet and except that part of City Place not vacated) bogether with any accretion thereto? and Government Lot 1 in the Southeast Quarter of said Section/8 (except the Section 8 feet) together with any accretion thereto. all now in and forming a part of the City of Des Moined, Polk County, Iowar EXCEPT Lots A and B of Beid Dico Plat No. 1: