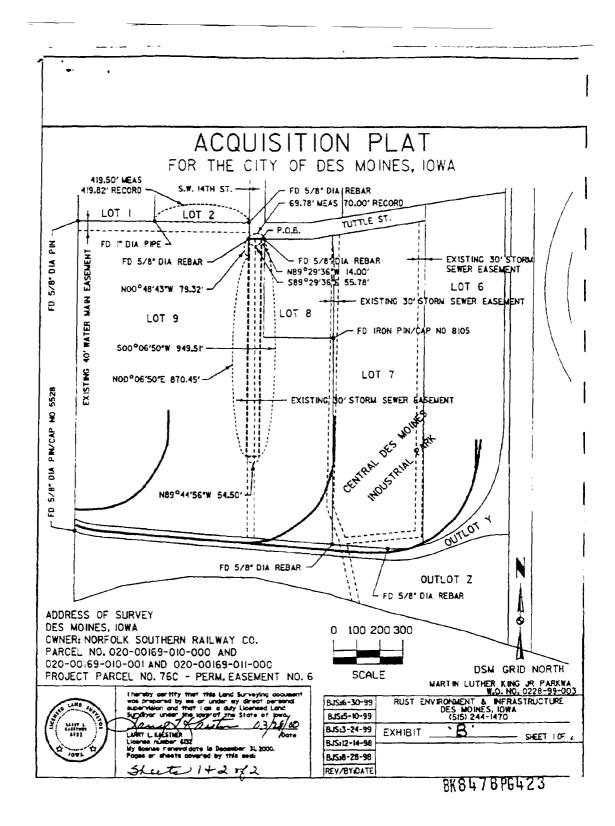

Attachment 1 Site Figures

ł

.

REFERENCE: USGS MAR. DES MOINES SW. IOWA, QUADRANGLE 1958 PHOTOREVISED 1967, 1971, 4ND 1978.

LEGEND:

- MONITORING WELL
- ---- APPROXIMATE SITE BOUNDARY

FIGURE 2 MON TORING WELL LOCATIONS DES MOINES TOE SITE FIVE-YEAR REVIEW Attachment 2 Groundwater Remedial Action Figures