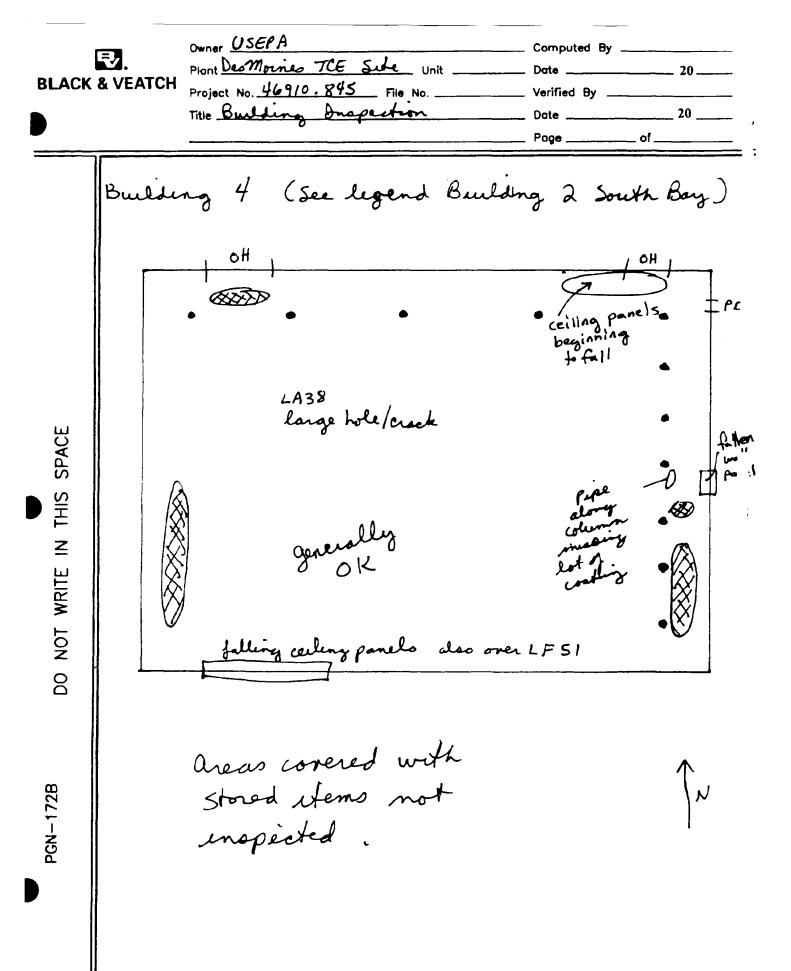

Attachment 1 Site Figures

ł

.

REFERENCE: USGS MAR. DES MOINES SW. IOWA, QUADRANGLE 1958 PHOTOREVISED 1967, 1971, 4ND 1978.

LEGEND:

- MONITORING WELL
- ---- APPROXIMATE SITE BOUNDARY

FIGURE 2 MON TORING WELL LOCATIONS DES MOINES TOE SITE FIVE-YEAR REVIEW Attachment 2 Groundwater Remedial Action Figures