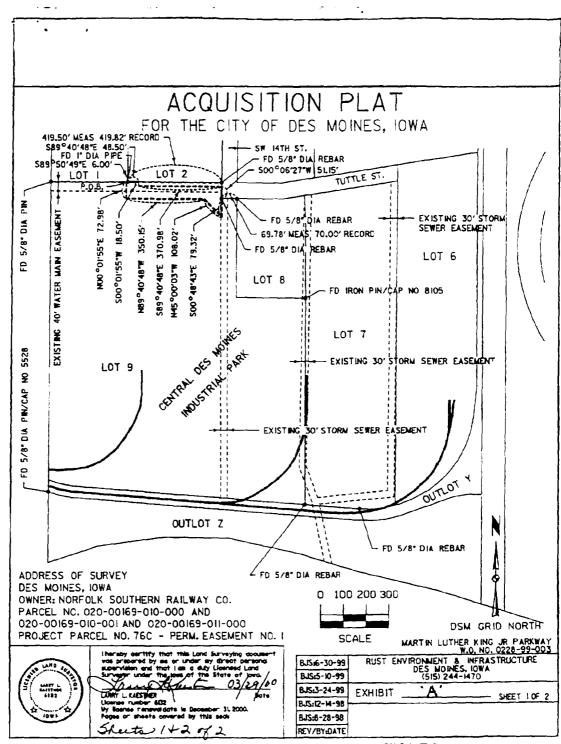

Attachment 1 Site Figures

ł

.

REFERENCE: USGS MAR. DES MOINES SW. IOWA, QUADRANGLE 1958 PHOTOREVISED 1967, 1971, 4ND 1978.

LEGEND:

- MONITORING WELL
- ---- APPROXIMATE SITE BOUNDARY

FIGURE 2 MON TORING WELL LOCATIONS DES MOINES TOE SITE FIVE-YEAR REVIEW Attachment 2 Groundwater Remedial Action Figures