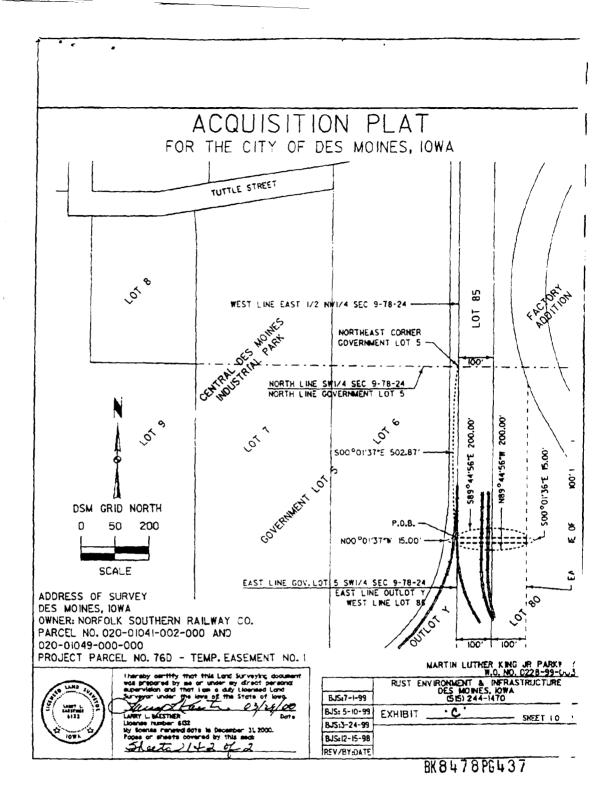

ALL OF DICO PLAT NO. I, AN OFFICIAL PLAT, ALL NOW INCLUDED IN AND FORMING A PART OF THE CITY OF DES MOINES, POLK COUNTY, IOWA, EXCEPTING THEREFROM THE FOLLOWING DESCRIBED PARCELS:

:A

.

.

...

e r

;

•

ь,

. . \*\*

.

CONTAINING APPROXIMATELY 515,557 SQUARE FEET, OR 11.84 ACRES.

-6**0**.0 F 7 FREN-BY That DICO CORPORATION, an JONA COLDOFA 10

State of Iowa, in consideration of the sum of Oprincip and State of Iowa, in consideration of the sum of Oprincip (S1.00) and other good and valuable consideration in hand paid, does meraby convey unly DIC CORPORATION, to be known May 11, 1967, and DICO CORPORATION, the following described real estate situated in Polk County, Topp, to-wit:

> DICO FUAT No. 1, being an Official Plat of that part of Vacated City Place lying West of a line that is 25 fast East of and parallel to the center line of S. W. 16th Street in said Vacated City Place and North and East of the Raccoon Biver, allin the East One-half of Section 8, Township 78 North, Range 24 West of the Sth F.H., more particularly described as follows: That part of for 4 of the Official Plat of the North One-half of The Official Plat of the North One-half of the official Plat of the North One-half of the Section 8-79-24 lying West of S. W.al7th Street and East of the Raccoon-Biver, Government Lot 2 of the Northeast Quarter of said Section 8 (except the West 580 feet and except that part of City Place not vacated) bogether with any accretion thereto? and Government Lot 1 in the Southeast Quarter of said Section/8 (except the Section 8 feet) together with any accretion thereto. all now in and forming a part of the City of Des Moined, Polk County, Iowar EXCEPT Lots A and B of Beid Dico Plat No. 1: