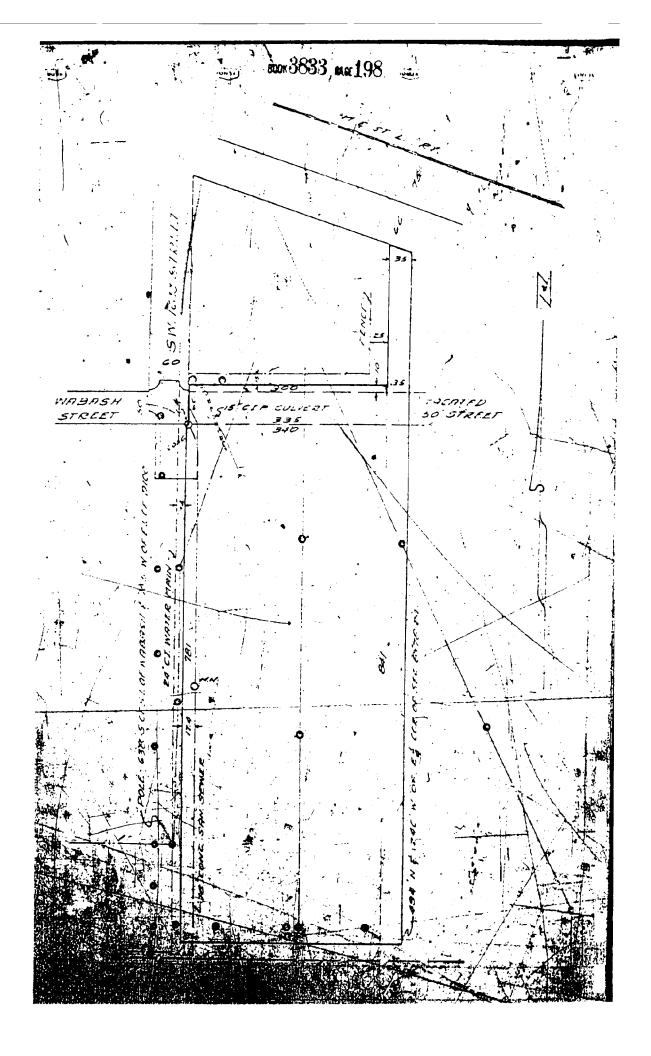

ALL OF DICO PLAT NO. I, AN OFFICIAL PLAT, ALL NOW INCLUDED IN AND FORMING A PART OF THE CITY OF DES MOINES, POLK COUNTY, IOWA, EXCEPTING THEREFROM THE FOLLOWING DESCRIBED PARCELS:

:A

.

.

...

e r

;

•

 EXCEPT BEGINNING AT THE SOUTHEAST CORNER OF SAID LOT ONE; THENCE NORTH ON THE EAST LINE OF SAID LOT ONE A DISTANCE OF 50.00 FEET; THENCE NORTHWESTERLY A DISTANCE OF 200.00 FEET TO THE POINT OF INTERSECTION WITH THE NORTH RIGHT-OF-WAY LINE OF THE DES MOINES UNION RAILWAY COMPANY (ALSO THE NORTHERLY LINE OF LOT A OF SAID DICO PLAT NO. 1); THENCE SOUTHEASTERLY ON SAID NORTH RIGHT-OF-WAY LINE TO THE POINT OF BEGINNING.

EXCEPT THAT PART OF SAID LOT 2 LYING SOUTH OF THE FOLLOWING DESCRIBED LINE: BEGINNING AT A POINT ON THE EAST LINE OF SAID LOT 2, SAID POINT BEING THE INTERSECTION OF THE SOUTH LINE OF LOT A OF SAID DICO PLAT NO. I AND THE EAST LINE OF SAID LOT 2 (THE EAST LINE OF SAID LOT 2 IS ASSUMED TO BEAR NORTH DO<sup>O</sup> (DEGREES) IO' (MINUTES) 44" (SECONDS) EAST FOR THE PURPOSE OF THIS DESCRIPTION); THENCE NORTHWESTERLY ON A 434.66-FOOT RADIUS CURVE CONCAVE NORTHEASTERLY AND HAVING A 179.98-FOOT LONG CHORD BEARING NORTH 57°16'59" WEST A DISTANCE OF IBI.29 FEET (ARC LENGTH); THENCE NORTH 461.03-FOOT RADIUS CURVE CONCAVE EASTERLY AND HAVING A 400.30-FOOT LONG CHORD BEARING NORTH 19°54'39" WEST A DISTANCE OF 14.02 FEET (ARC LENGTH); THENCE NORTH DS<sup>9</sup>46'30" EAST A DISTANCE OF 14.02 FEET; THENCE NORTHERLY ON A 439.90-FOOT RADIUS CURVE CONCAVE EASTERLY AND HAVING A 135.TI-FOOT LONG CHORD BEARING NORTH 14°38'52" EAST A DISTANCE OF 136.26 FEET (ARC LENGTH); THENCE NORTH 14°38'52" EAST A DISTANCE OF 14.02 FEET (ARC LENGTH); THENCE NORTH 14°38'52" EAST A DISTANCE OF 14.02 FEET (ARC LENGTH); THENCE NORTH 14°38'52" EAST A DISTANCE OF 14.02 FEET (ARC LENGTH); THENCE NORTH 14°38'52" EAST A DISTANCE OF 140.05 FEET (ARC LENGTH); THENCE NORTH 14°38'52" EAST A DISTANCE OF 140.05 FEET (ARC LENGTH); THENCE NORTH 14°38'52" EAST A DISTANCE OF 140.05 FEET (ARC LENGTH); THENCE NORTH 14°38'52" EAST A DISTANCE OF 140.05 FEET (ARC LENGTH);

EXCEPTING THAT PART OF SAID LOT ONE LYING EASTERLY OF THE SOUTHERLY EXTENSION OF THE WEST LINE OF S.W. ITTH STREET AND NORTHERLY OF THE FOLLOWING DESCRIBED LIWE: BEGINNING AT A POINT ON THE MOST EASTERLY LINE OF SAID LOT ONE, SAID POINT BEING 459.90 FEET SOUTH OF THE NORTHEASTERLY CORNER OF SAID LOT ONE; THENCE WESTERLY 90°00'00° FROM THE NOST EASTERLY LINE OF SAID LOT ONE A DISTANCE OF 854.55 FEET.

EXCEPTING THAT PART OF SAID LOT ONE LYING SOUTH OF THE FOLLOWING DESCRIBED LINE: BEGINNING AT A POINT ON THE MOST EASTERLY LINE OF SAID LOT ONE, SAID POINT DEING 459.30 FEET SOUTH OF THE NORTHEASTERLY CORNER OF SAID LOT ONE; THENCE WESTERLY 90°00'00' FROM THE MOST EASTERLY LINE OF SAID LOT ONE A DISTANCE OF 854.55 FEET.

ь,

. . \*\*

.

CONTAINING APPROXIMATELY 515,557 SQUARE FEET, OR 11.84 ACRES.

-6**0**.0 F 7 FREN-BY That DICO CORPORATION, an JONA COLDOFA 10

State of Iowa, in consideration of the sum of Oprincip and State of Iowa, in consideration of the sum of Oprincip (S1.00) and other good and valuable consideration in hand paid, does meraby convey unly DIC CORPORATION, to be known May 11, 1967, and DICO CORPORATION, the following described real estate situated in Polk County, Topp, to-wit: