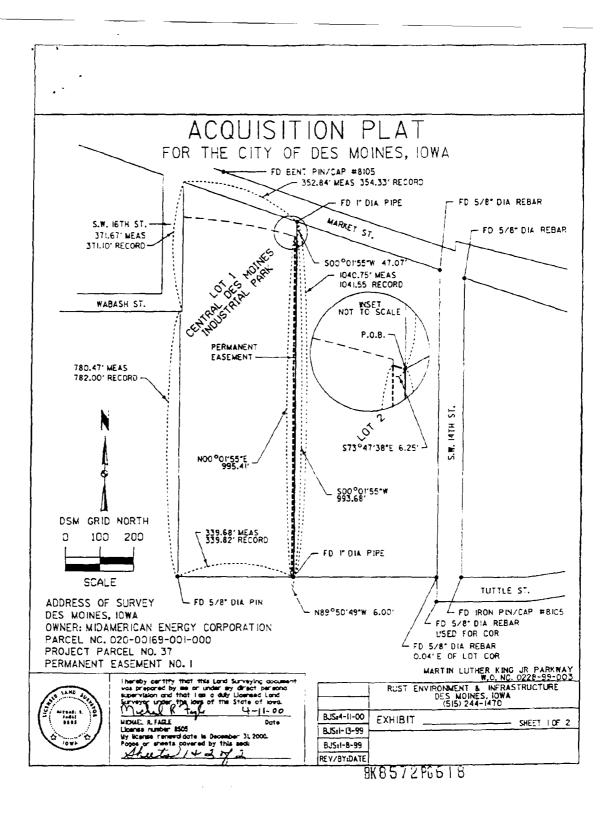

Attachment 1 Site Figures

ł

.

REFERENCE: USGS MAR. DES MOINES SW. IOWA, QUADRANGLE 1958 PHOTOREVISED 1967, 1971, 4ND 1978.

LEGEND:

- MONITORING WELL
- ---- APPROXIMATE SITE BOUNDARY

FIGURE 2 MON TORING WELL LOCATIONS DES MOINES TOE SITE FIVE-YEAR REVIEW Attachment 2 Groundwater Remedial Action Figures