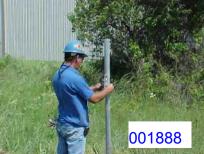

and Manufacturing site for the purpose of restricting access to the site. EPA activated the Emergency and Rapid Response Service (ERRS) contractor to construct a new fence along the northern boundary of the site and a barb-wire fence along the eastern boundary of the site. The ERRS contractor built 2,040 feet of new chain-link fence along the northern property boundary and 2,600 feet of barb-wire fence along the eastern property boundary. No fence repair or construction was conducted on the southern and western boundaries due to limited access.

0800 START- COBB departs Leonard, OK fer Tulse.

Fuel.

0910 START- COBB Grrives ansite. Crew of

4 working on Chain-Link Fence along the

Northern Property Boundary

0920 Work Completed since last visit to

the site include Setting remaining fence

Posts, Installing Fence Material and Barb

Wire at top of fence, and Installed 2

Gates.

0930 Crew Securing fence (Installing — De

11:30 Break for lunch.

12:00 Return from lunch. Depart Site for

Leonard OK. END OF LOG DAY—