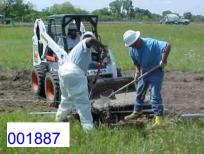

and Manufacturing site for the purpose of restricting access to the site. EPA activated the Emergency and Rapid Response Service (ERRS) contractor to construct a new fence along the northern boundary of the site and a barb-wire fence along the eastern boundary of the site. The ERRS contractor built 2,040 feet of new chain-link fence along the northern property boundary and 2,600 feet of barb-wire fence along the eastern property boundary. No fence repair or construction was conducted on the southern and western boundaries due to limited access.

has begun trying to locate the Northern

property boundary. Where the property

TULSA FUEL - EPA START-2 STEELCH

Tulsa Fuel - EPA START-2

1/3/04

0955 Depart Leunard, Uklahoma For job site - De 1045 Arrive On Site Crew setting Fence Posts along the Northern Preperty Line Comen't Truck on site Fence Posts are being set in 3 of Concrete Concrete Truck delivered 6 cubic gards of concrete Crew is transporting the concrete from the truck to the fence post hules via a bob cat. The area is to wet for the truck to drive on. 13:45 Finish off loading the concrete from the truck -74:00 Concrete truck departs the site Crew breaks for lunch START-COBE 14:05 START COBB speaks with foremand about work plan for the rest of day. Crew will finish drilling post holes START-COBB departs site. END OF LOG DAY