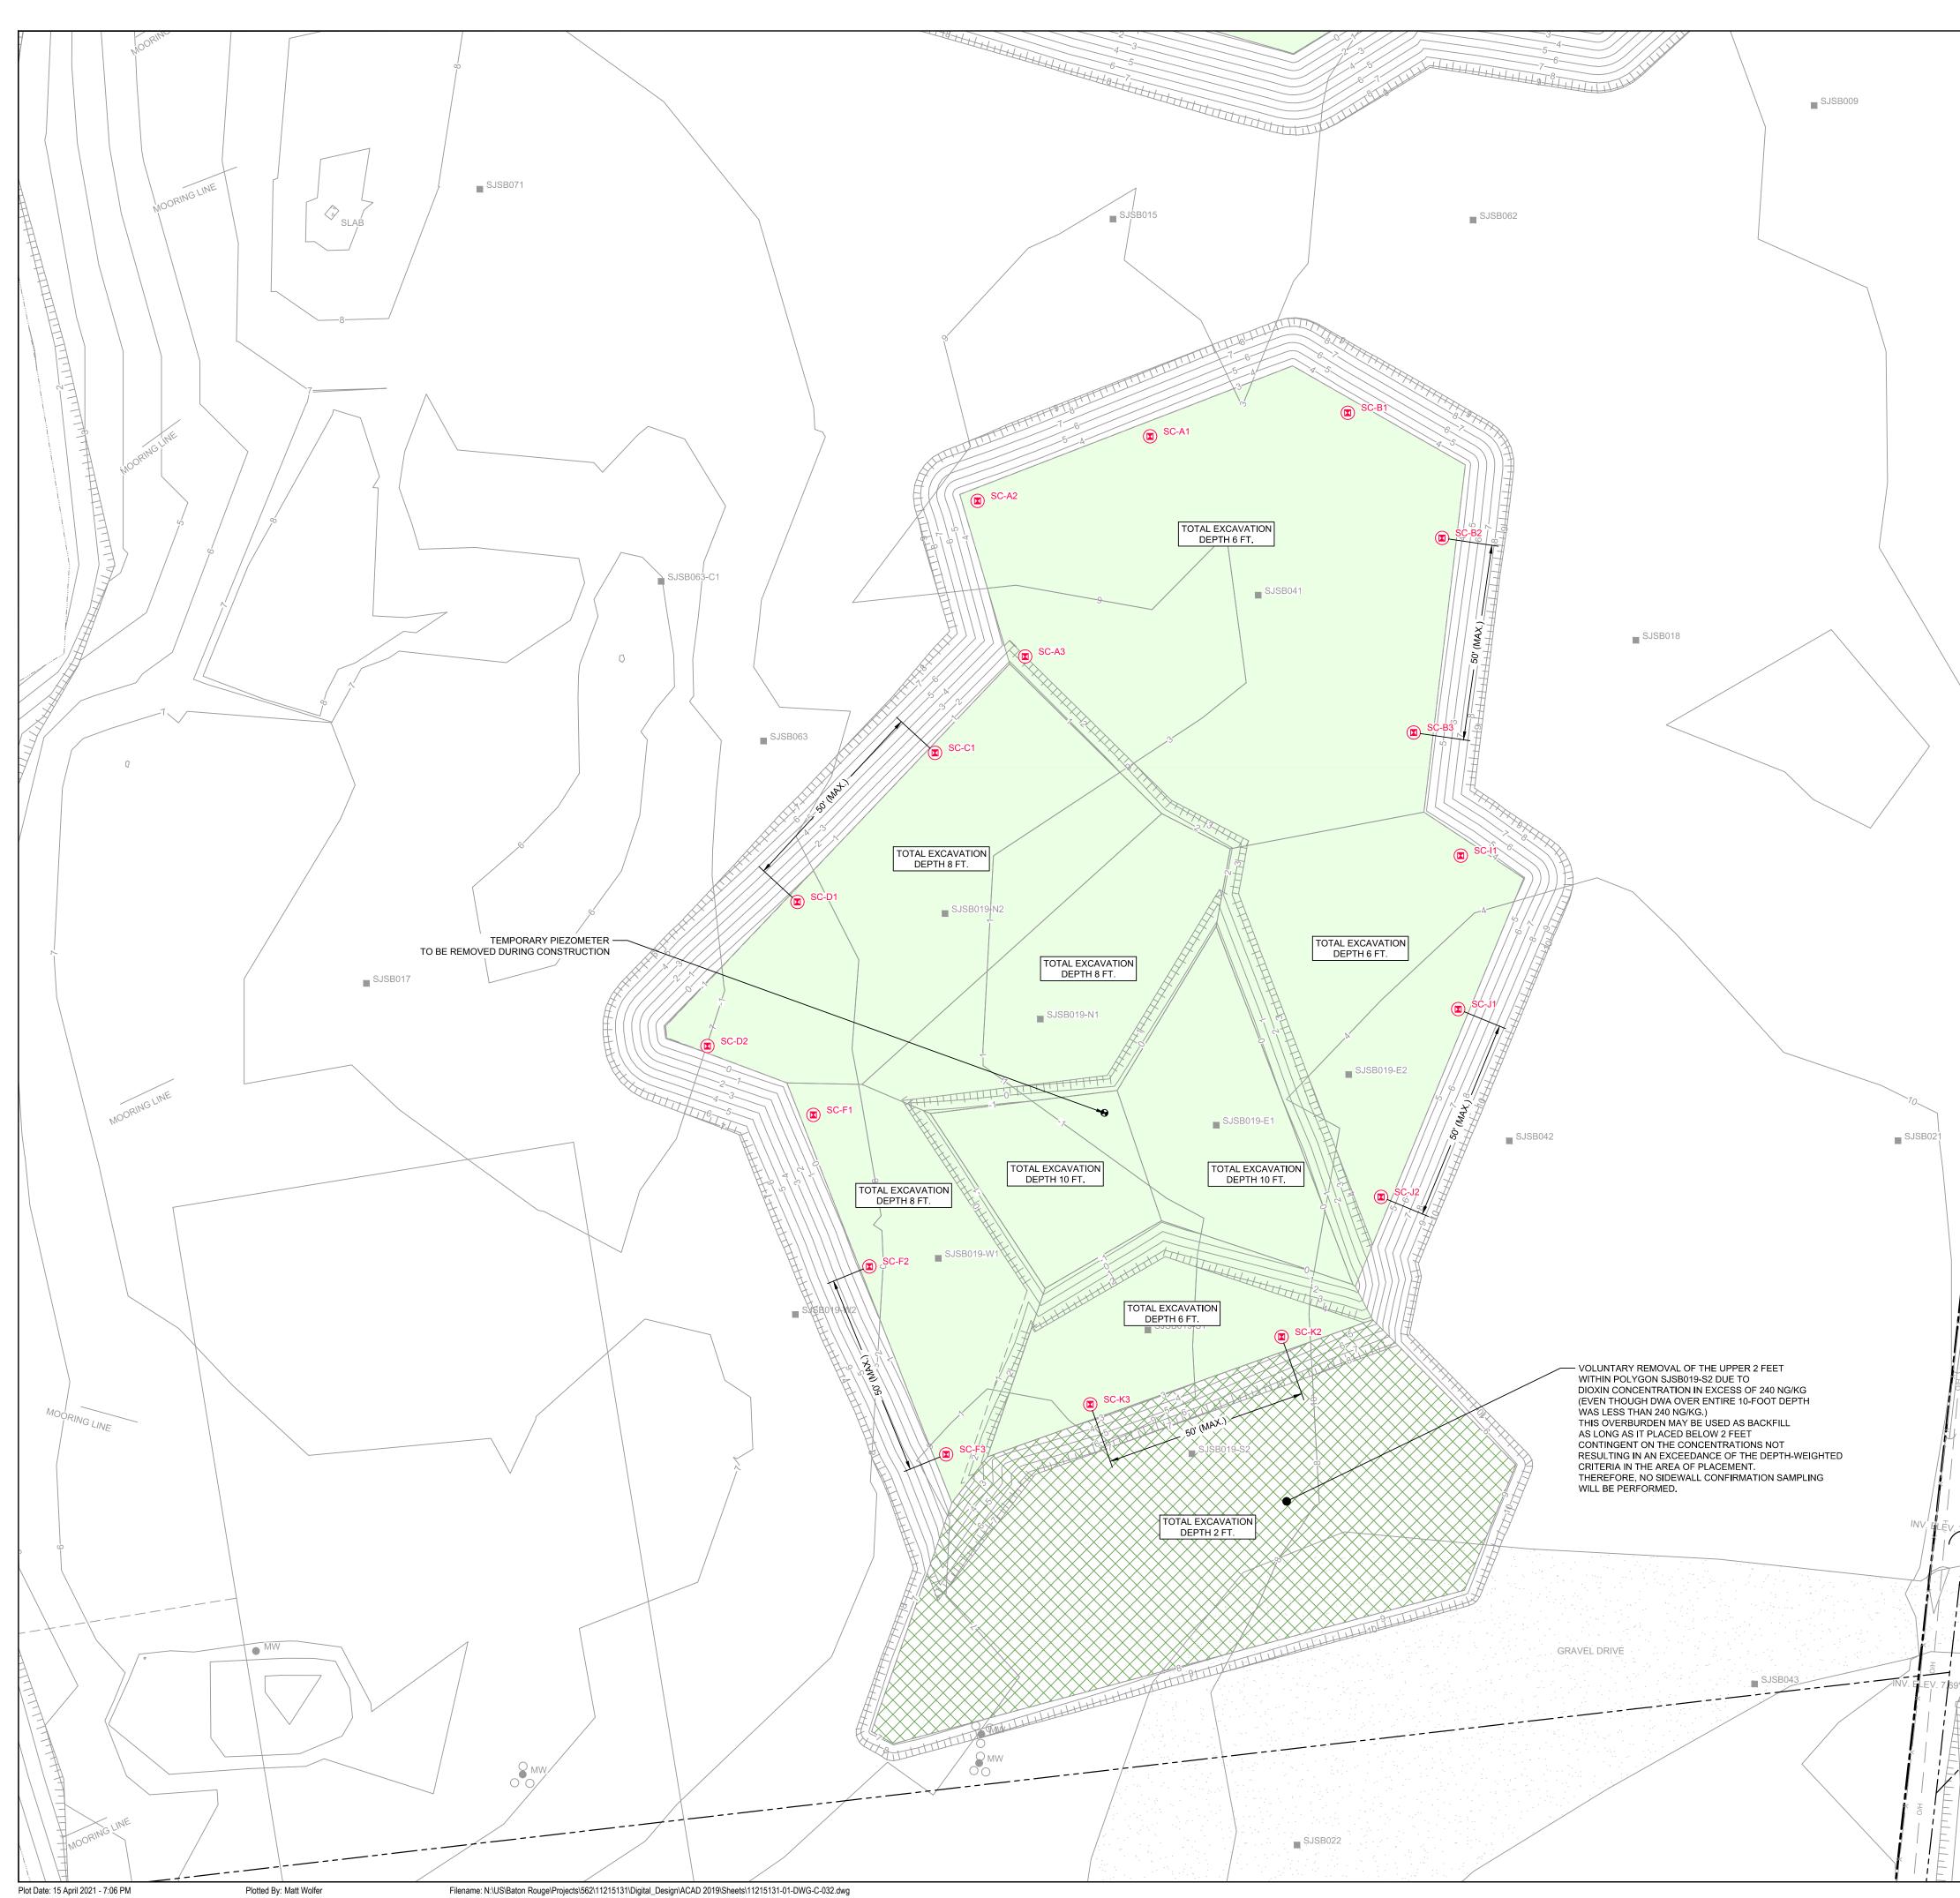

# **EXISTING CONDITIONS**

GLENDALE BOAT WORKS, INC. PROPERTY, THE LATERAL LIMITS OF THE GLENDALE BOAT WORKS, INC. PROPERTY LIMITS; HOWEVER, THE EXCAVATION WILL NOT EXTEND INTO EITHER THE STREET OR ONTO THE GLENDALE BOAT WORKS, INC. PROPERTY.

2. FOR THE AREAS REQUIRING SOIL REMOVAL ON THE SOUTHWEST PORTION OF THE SOUTHERN IMPOUNDMENT, A BULKHEAD WILL BE INSTALLED ADJACENT TO THE SAN JACINTO RIVER. THE EXCAVATION WILL BE

3. PROPOSED EXCAVATION EXTENT SUBJECT TO CHANGE BASED ON THE RESULTS OF THE PRE-CONSTRUCTION SAMPLING EVENT.

COMPLETED UP TO THE LATERAL LIMIT OF THIS BULKHEAD.

JOB NO. 11215131 FILE NO. 02 ghd texas firm registration no. \_\_\_\_\_276

CHD

1. FOR THE AREAS REQUIRING SOIL REMOVAL NEAR MARKET STREET AND THE EXCAVATION WILL EXTEND IMMEDIATELY UP TO MARKET STREET AND THE

NOTES:

SOURCE:

TOPOGRAPHIC, HYDROGRAPHIC, & MAGNETOMETER SURVEY OF SAN JACINTO RIVER WASTE PITS, HARRIS COUNTY, TEXAS, MORRISON SURVEYING INC., 190608, JULY 8, 2019 TO AUGUST 2, 2019 PARCELS 1, 2 & 3 & PRIVATE ROAD SURVEYED FOR GHD SITUATED IN THE J. T. HARRELL SURVEY, A-330 HARRIS COUNTY, TEXAS HUTCHISON & ASSOCIATES -20-6417 - 6417.bdry - 07-24-2020