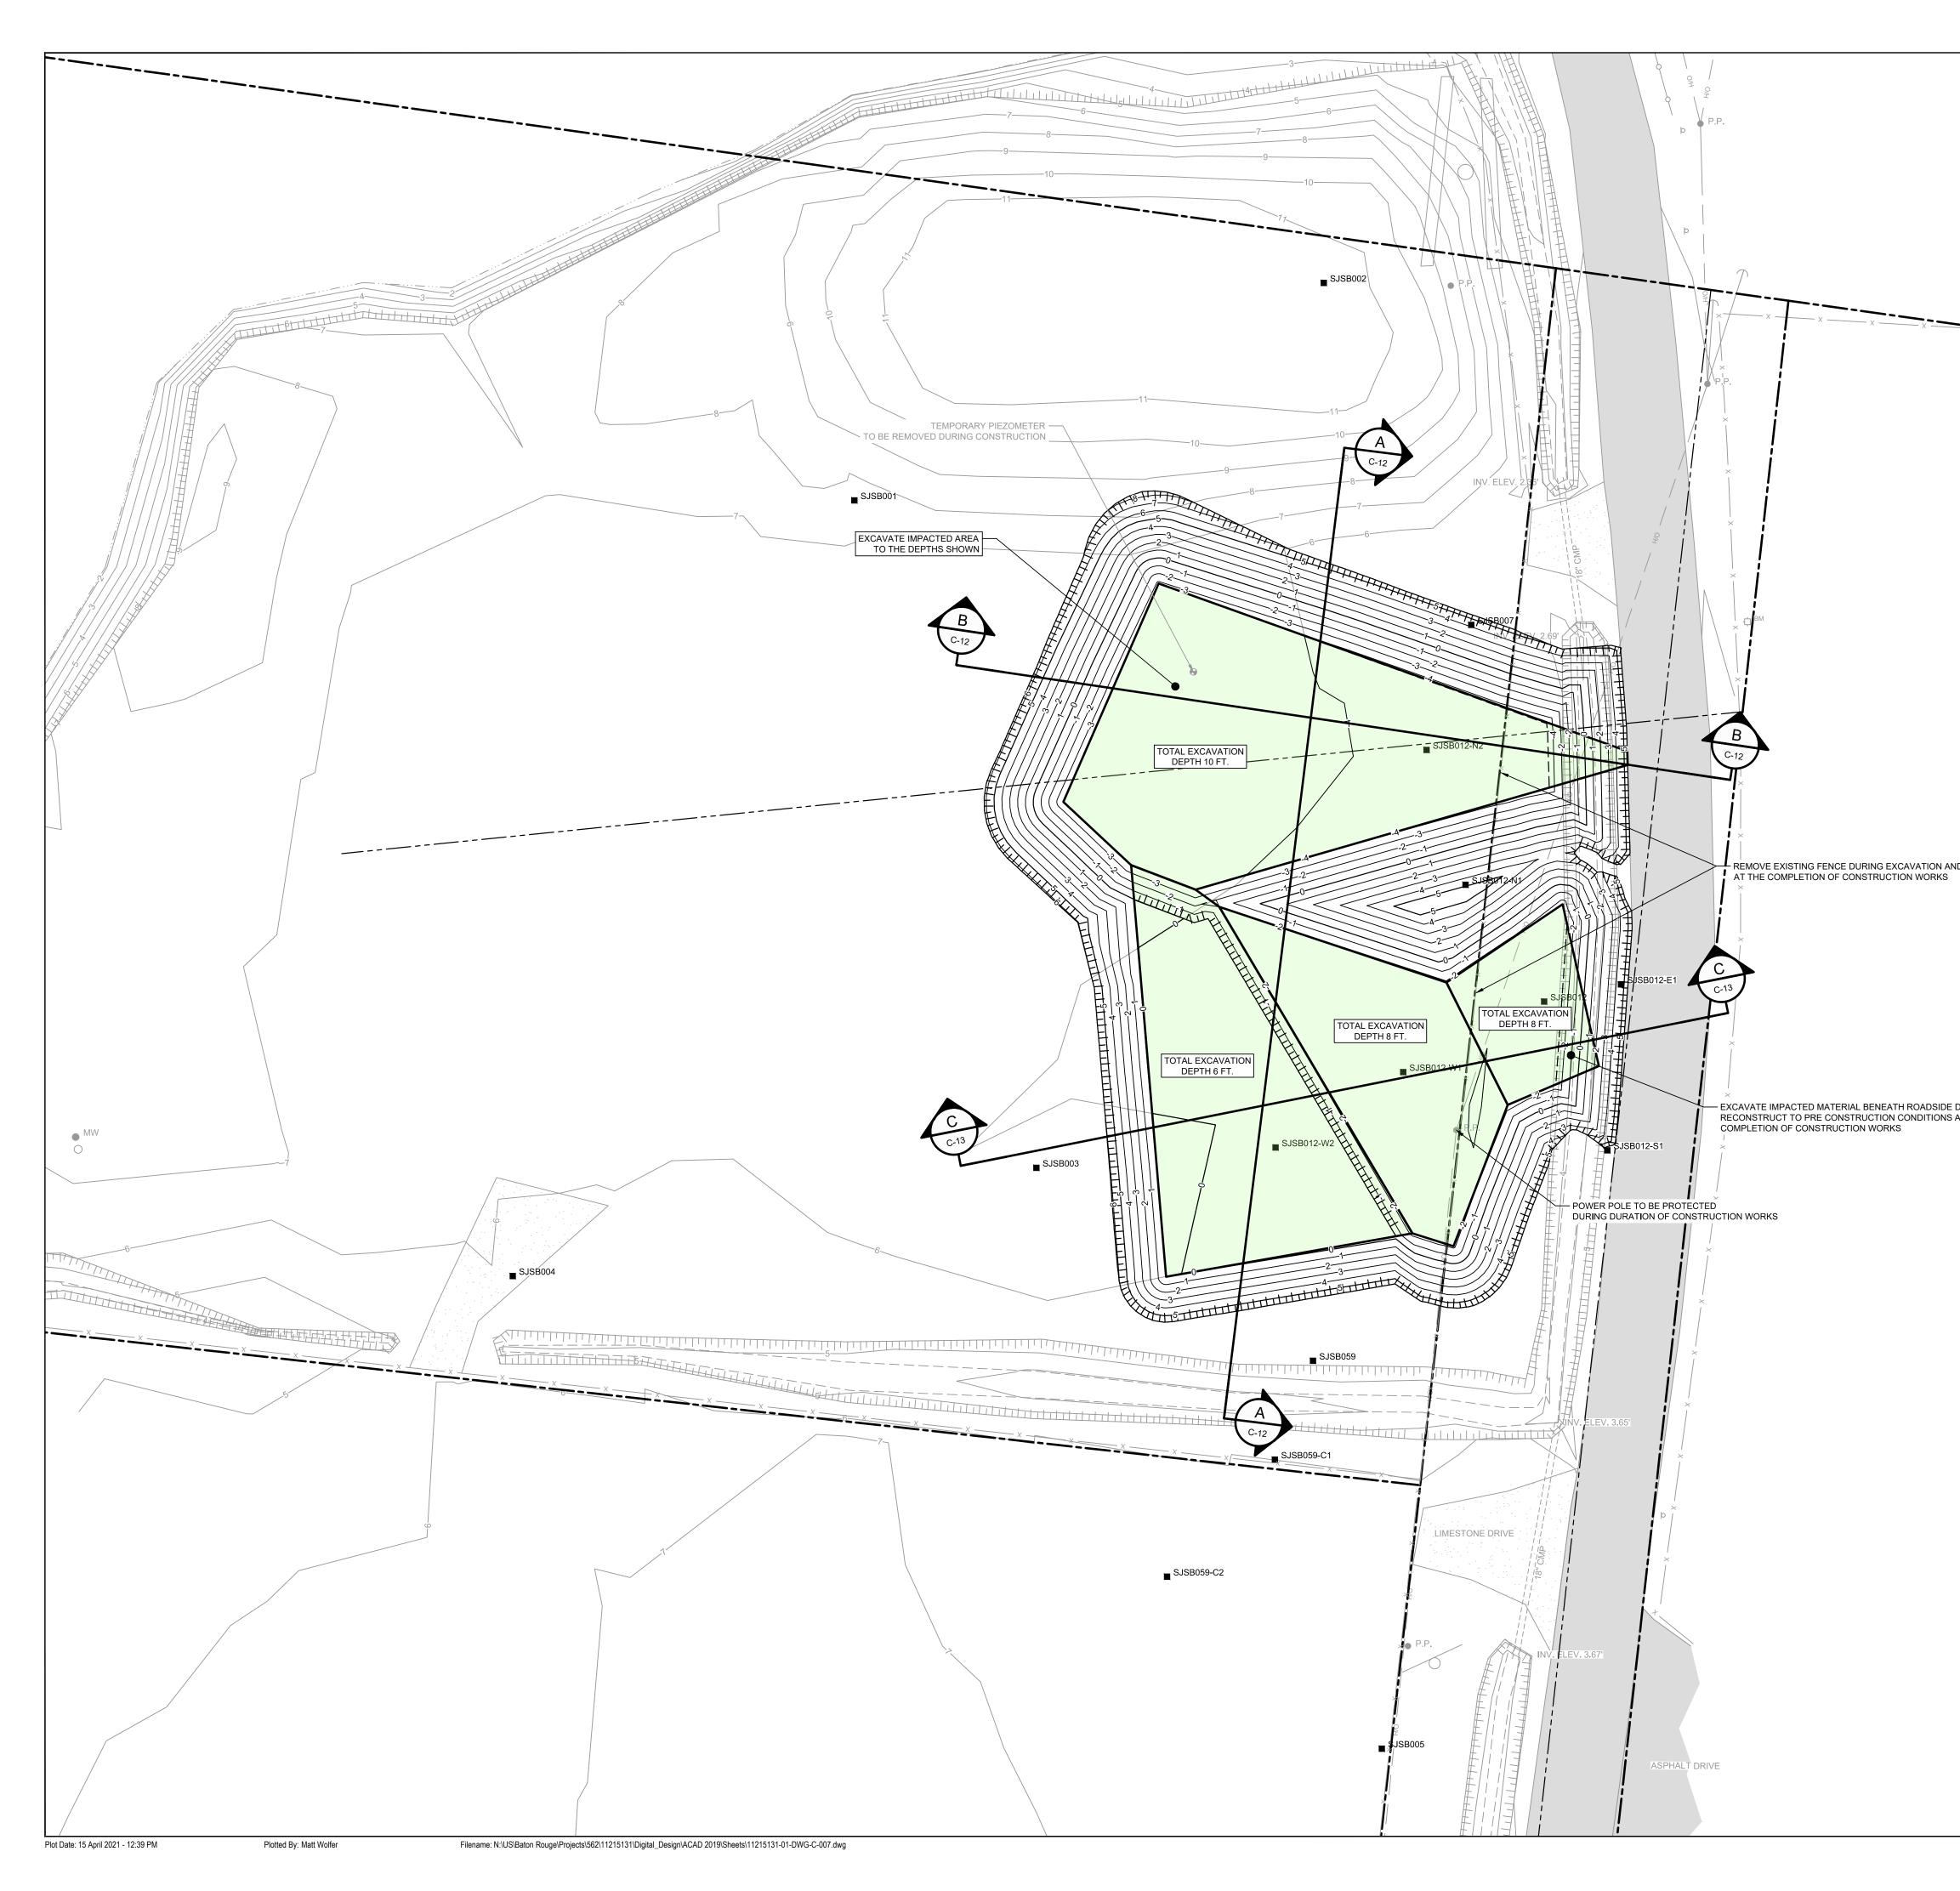

# **EXISTING CONDITIONS**

GLENDALE BOAT WORKS, INC. PROPERTY, THE LATERAL LIMITS OF THE GLENDALE BOAT WORKS, INC. PROPERTY LIMITS; HOWEVER, THE EXCAVATION WILL NOT EXTEND INTO EITHER THE STREET OR ONTO THE GLENDALE BOAT WORKS, INC. PROPERTY.

2. FOR THE AREAS REQUIRING SOIL REMOVAL ON THE SOUTHWEST PORTION OF THE SOUTHERN IMPOUNDMENT, A BULKHEAD WILL BE INSTALLED ADJACENT TO THE SAN JACINTO RIVER. THE EXCAVATION WILL BE

3. PROPOSED EXCAVATION EXTENT SUBJECT TO CHANGE BASED ON THE RESULTS OF THE PRE-CONSTRUCTION SAMPLING EVENT.

COMPLETED UP TO THE LATERAL LIMIT OF THIS BULKHEAD.

JOB NO. 11215131 FILE NO. 02 ghd texas firm registration no. \_\_\_\_\_276

CHD

1. FOR THE AREAS REQUIRING SOIL REMOVAL NEAR MARKET STREET AND THE EXCAVATION WILL EXTEND IMMEDIATELY UP TO MARKET STREET AND THE