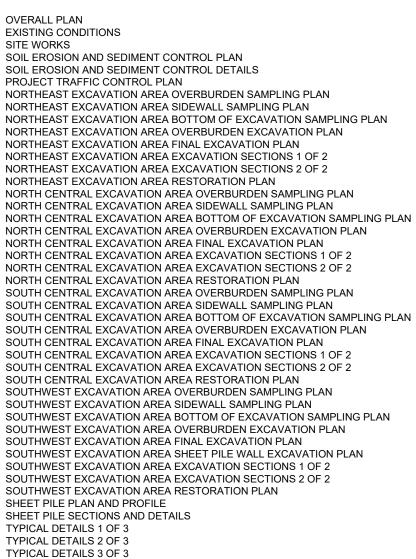

# **SAN JACINTO RIVER WASTE PITS** FINAL (100%) REMEDIAL DESIGN SOUTHERN IMPOUNDMENT (AMENDED APRIL 2021) HARRIS COUNTY, TEXAS

**APRIL 2021** 11215131-02

LOCATION MAP

DRAWING NUMBER

GENERAL SERIES

G-01

C-01

C-02

C-03

C-04

C-05

C-06 C-07

C-08

C-09 C-10

C-13 C-14

C-15

C-16

C-18

C-20

C-22

C-23

C-24 C-25

C-26

C-27

C-28 C-29

C-30

C-32

C-31

C-33

C-34

C-35

C-36 C-37

C-38

C-39

C-40

C-41 C-42

C-43

C-44

P-01

P-02

P-03 P-04

C-19

CIVIL SERIES

## COVER SHEET

DRAWING NAME

PROCESS FLOW AND INSTRUMENTATION SERIES

WATER TREATMENT SYSTEM PROCESS FLOW DIAGRAM/MASS BALANCE WATER TREATMENT SYSTEM P&ID (1 OF 2) WATER TREATMENT SYSTEM P&ID (2 OF 2) WATER TREATMENT SYSTEM SITE PLAN