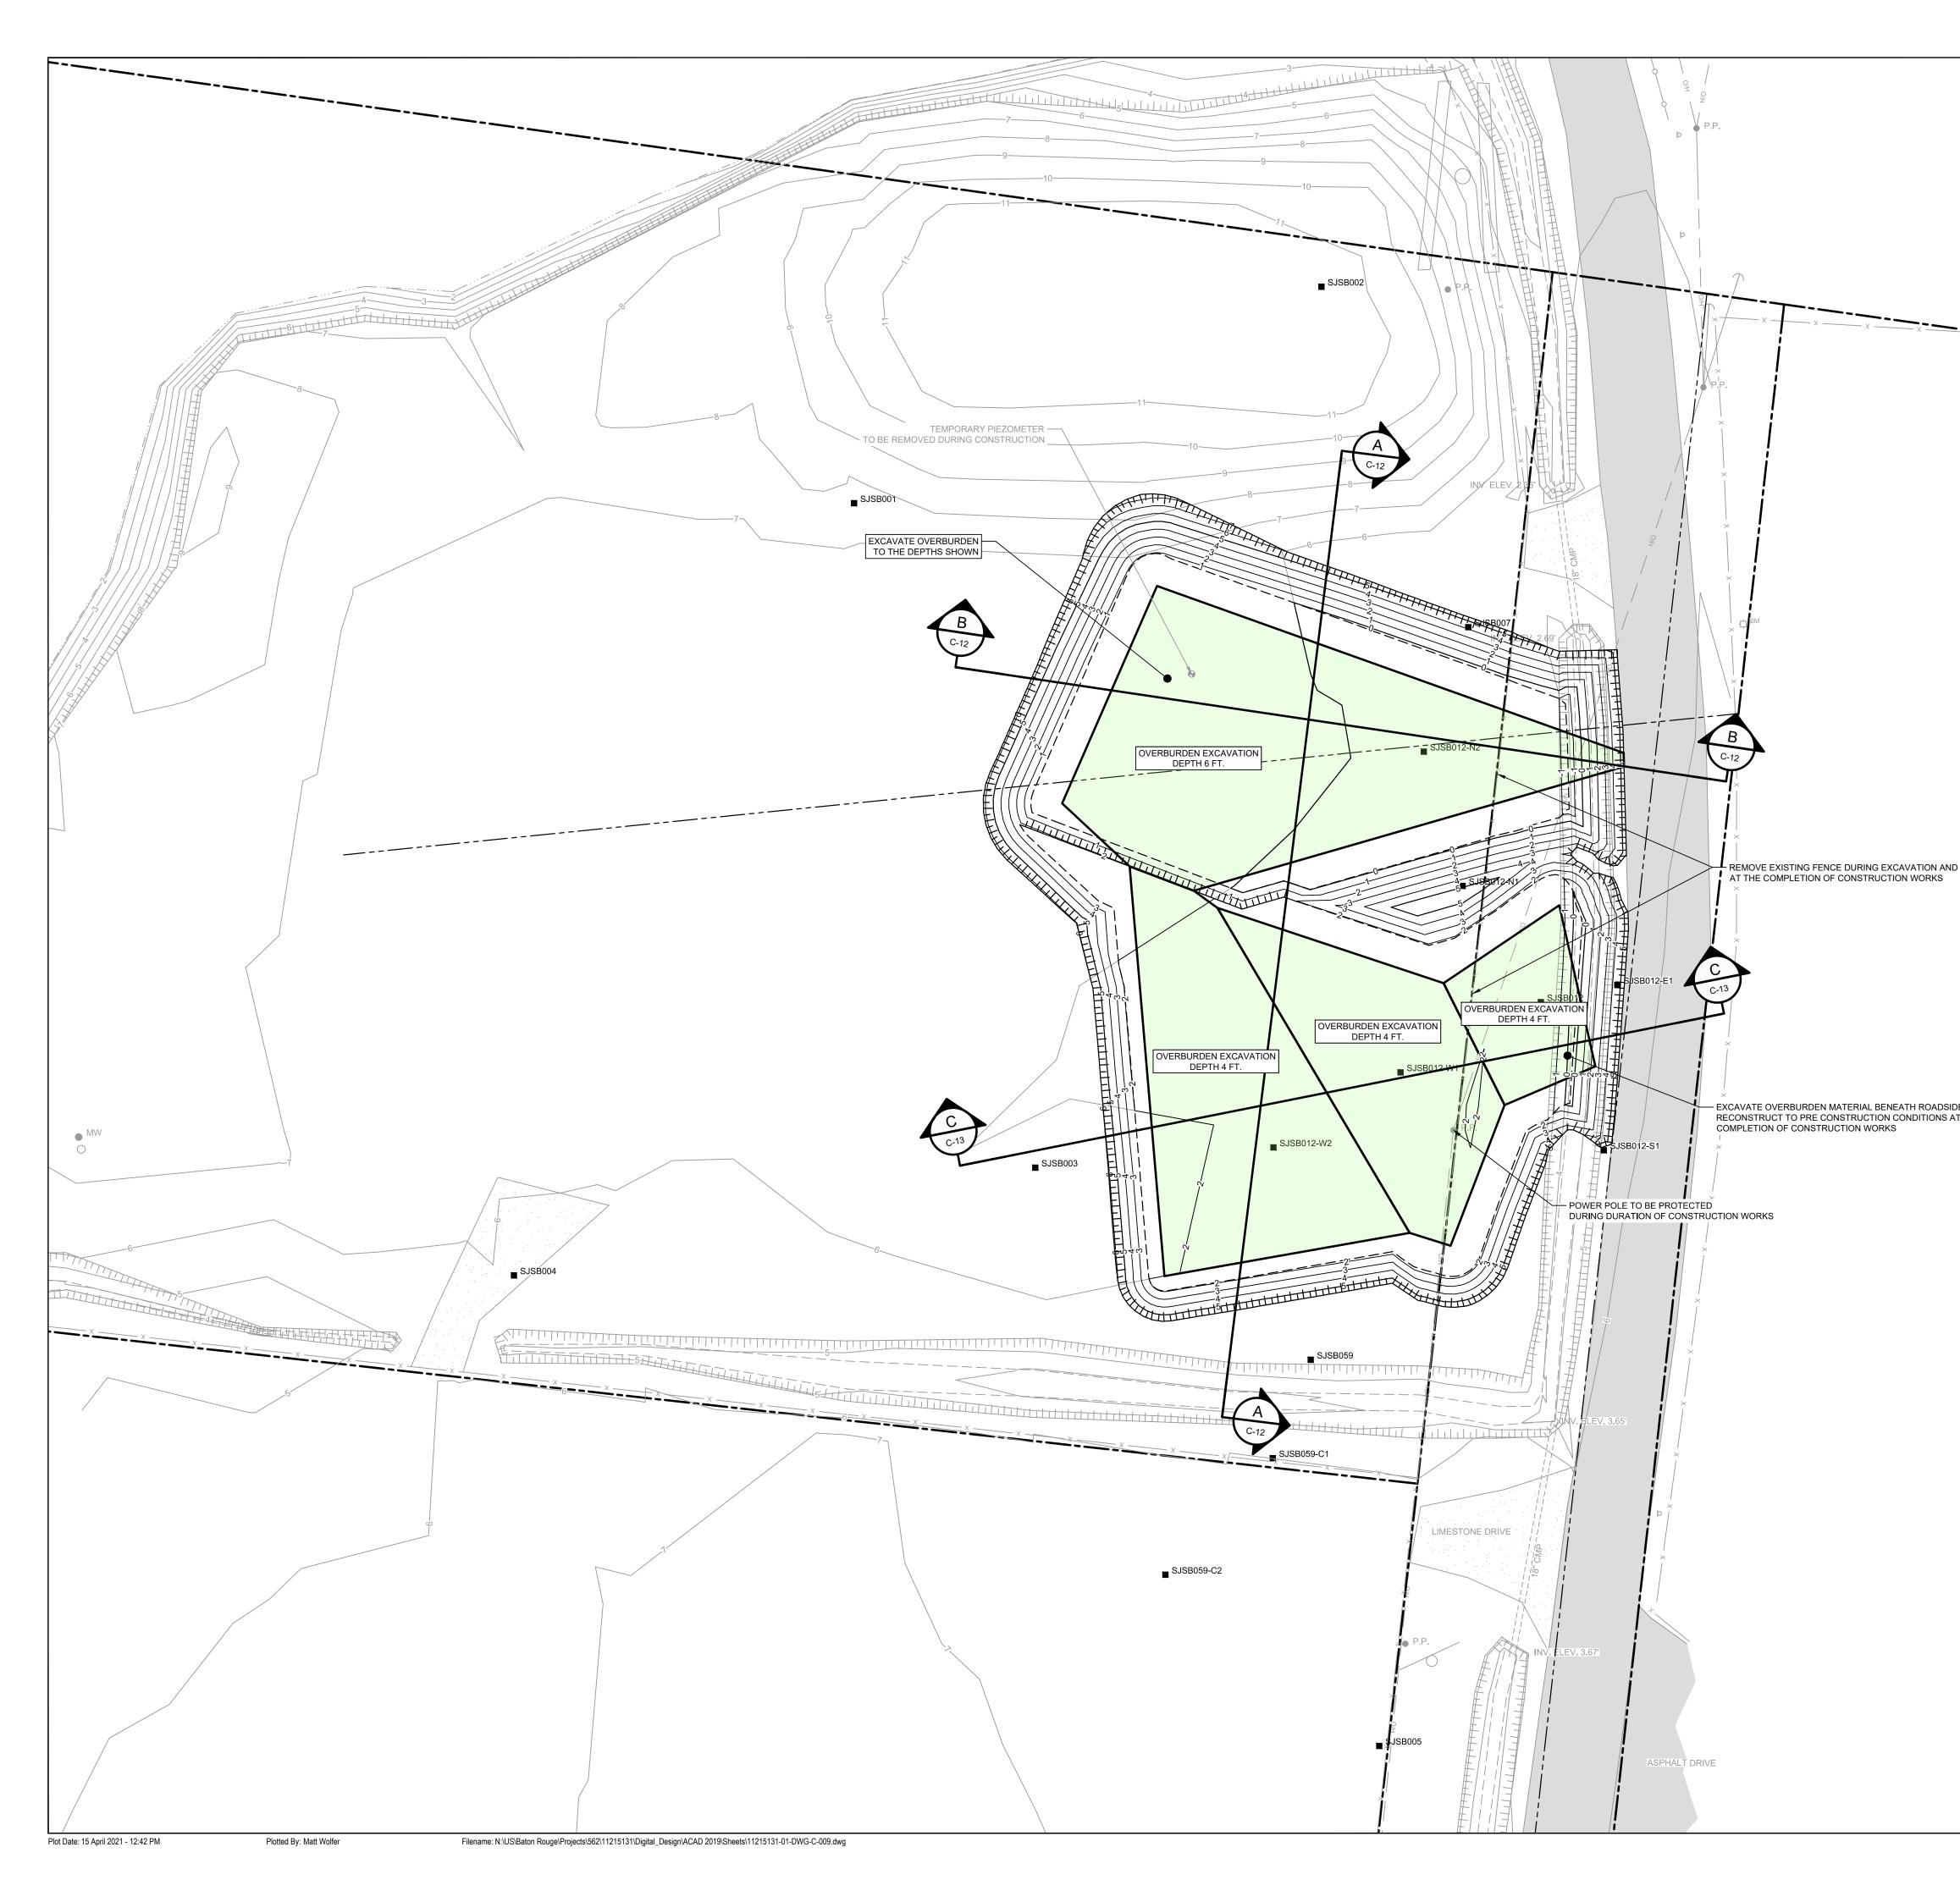

# **EXISTING CONDITIONS**

GLENDALE BOAT WORKS, INC. PROPERTY, THE LATERAL LIMITS OF THE GLENDALE BOAT WORKS, INC. PROPERTY LIMITS; HOWEVER, THE EXCAVATION WILL NOT EXTEND INTO EITHER THE STREET OR ONTO THE GLENDALE BOAT WORKS, INC. PROPERTY.

2. FOR THE AREAS REQUIRING SOIL REMOVAL ON THE SOUTHWEST PORTION OF THE SOUTHERN IMPOUNDMENT, A BULKHEAD WILL BE INSTALLED ADJACENT TO THE SAN JACINTO RIVER. THE EXCAVATION WILL BE

3. PROPOSED EXCAVATION EXTENT SUBJECT TO CHANGE BASED ON THE RESULTS OF THE PRE-CONSTRUCTION SAMPLING EVENT.

COMPLETED UP TO THE LATERAL LIMIT OF THIS BULKHEAD.

JOB NO. 11215131 FILE NO. 02 ghd texas firm registration no. \_\_\_\_\_276

CHD

1. FOR THE AREAS REQUIRING SOIL REMOVAL NEAR MARKET STREET AND THE EXCAVATION WILL EXTEND IMMEDIATELY UP TO MARKET STREET AND THE