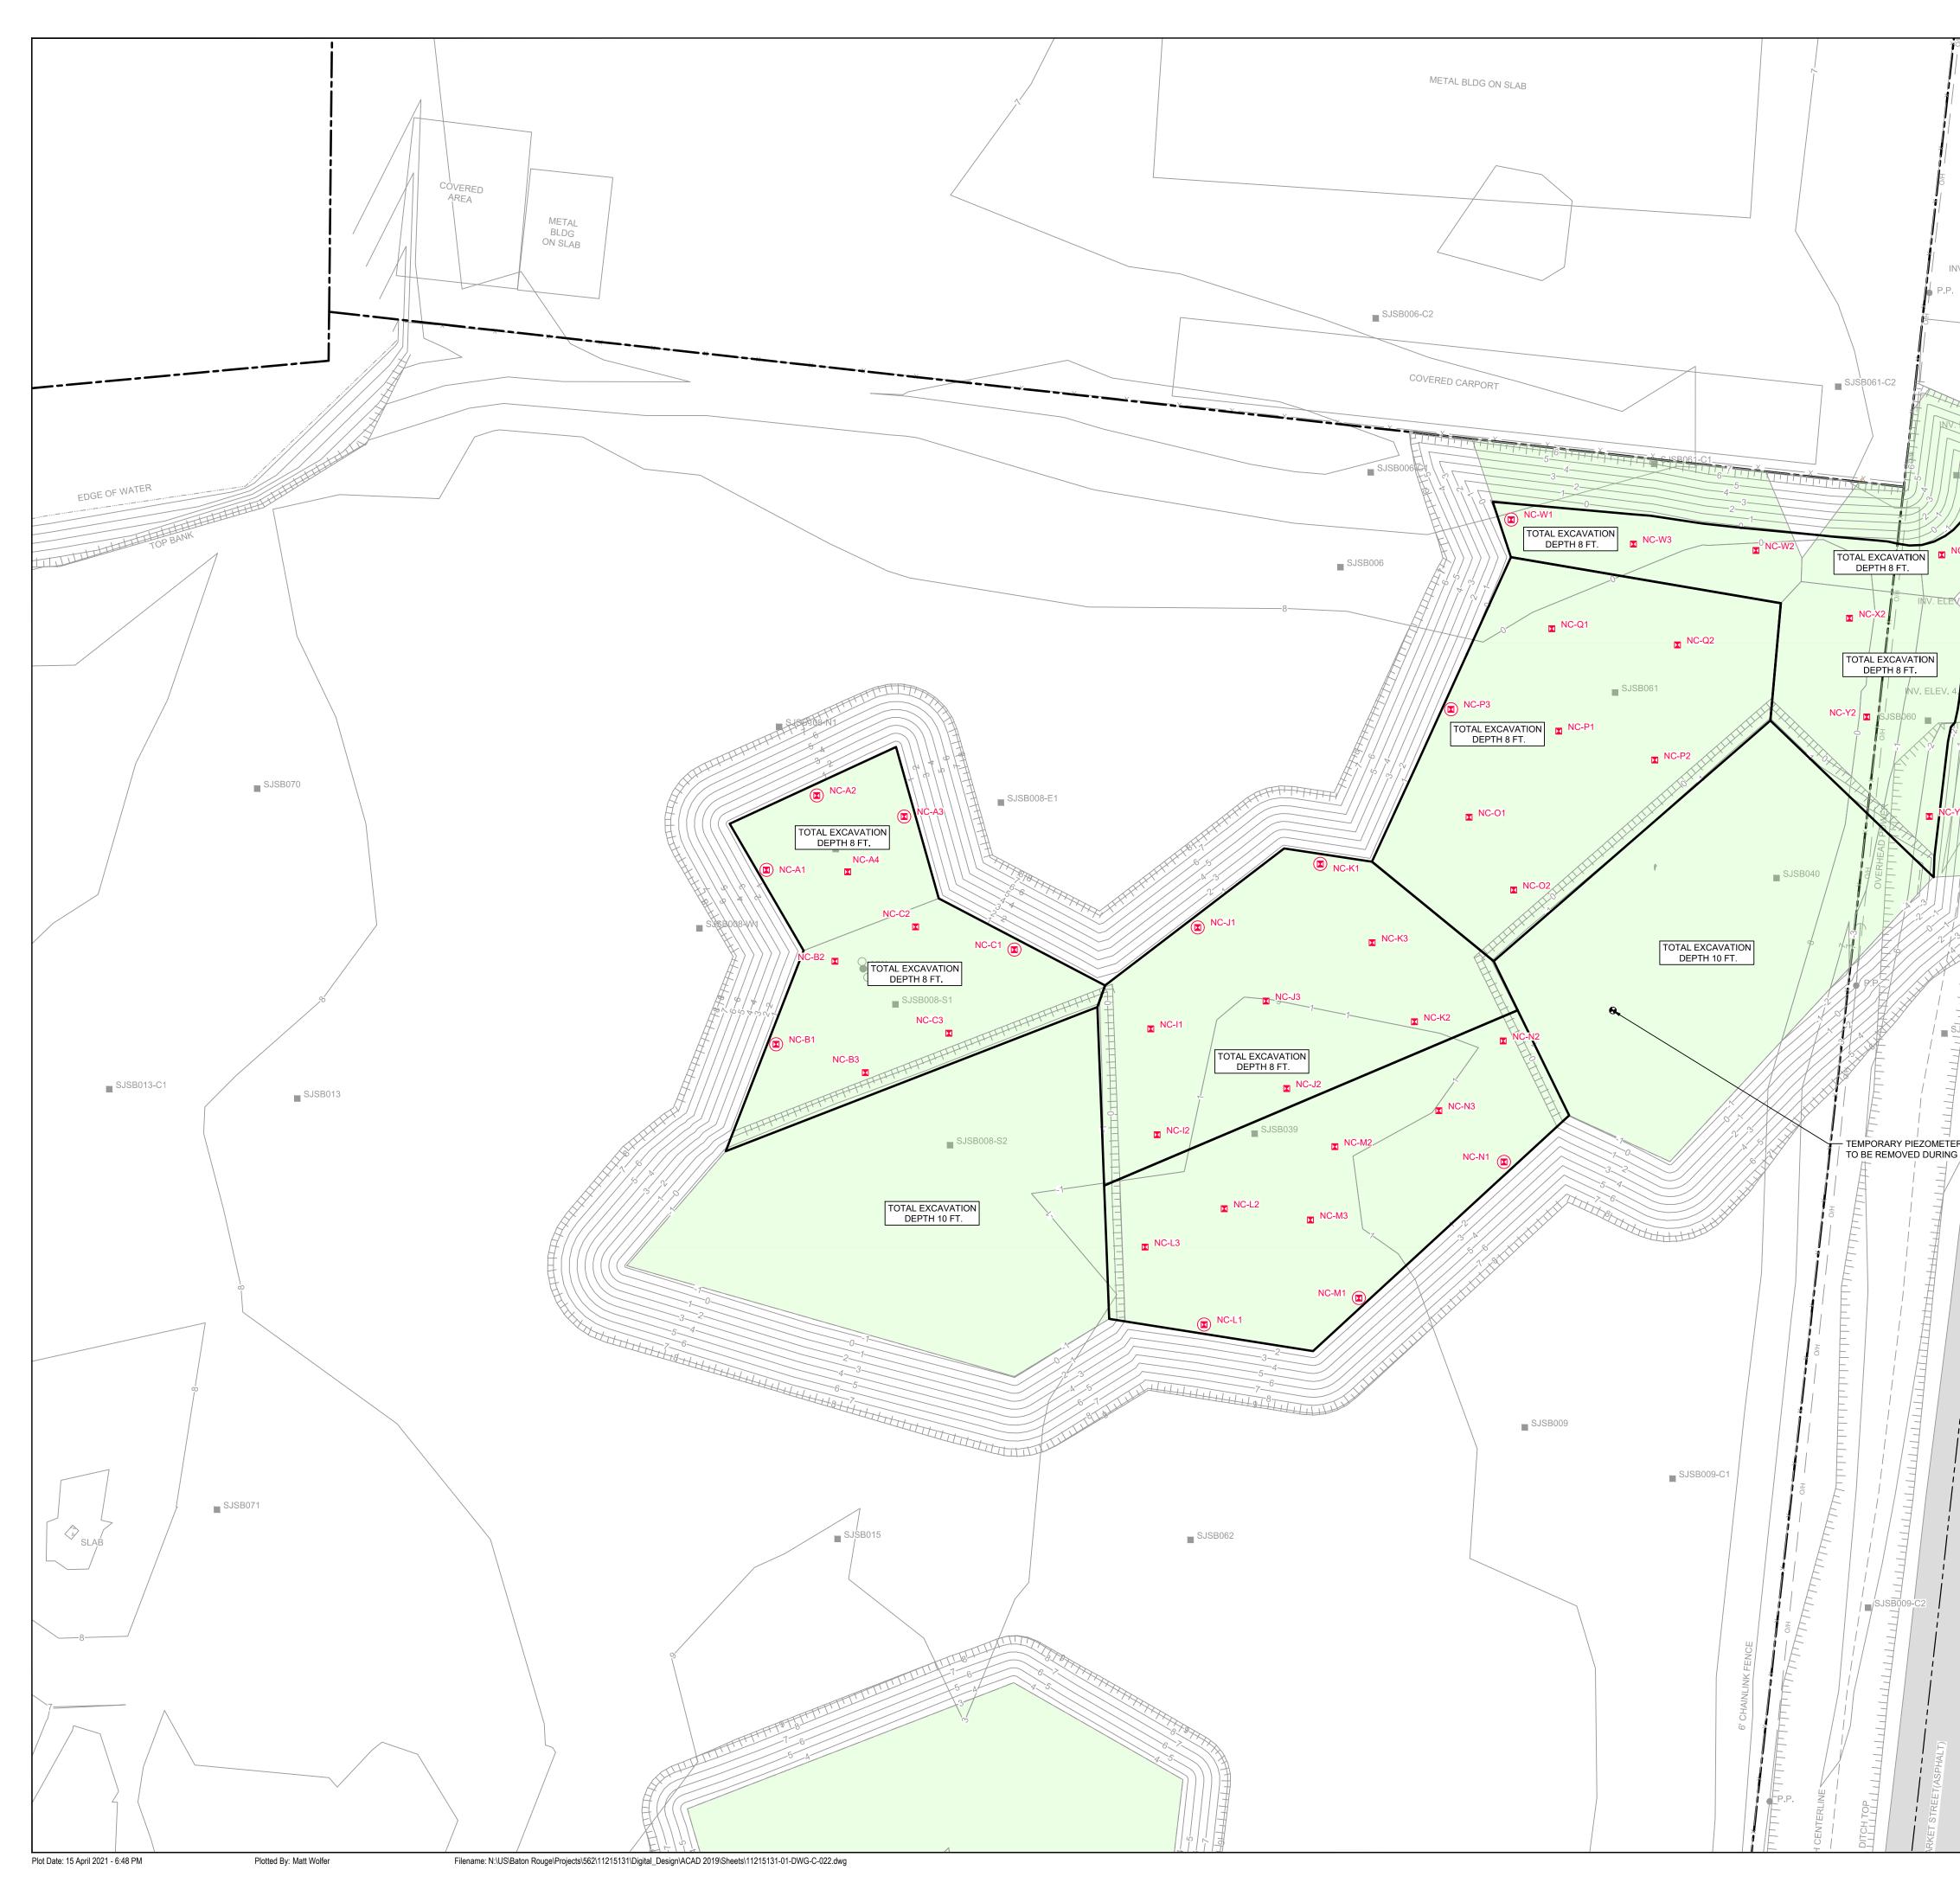

# **EXISTING CONDITIONS**

GLENDALE BOAT WORKS, INC. PROPERTY, THE LATERAL LIMITS OF THE GLENDALE BOAT WORKS, INC. PROPERTY LIMITS; HOWEVER, THE EXCAVATION WILL NOT EXTEND INTO EITHER THE STREET OR ONTO THE GLENDALE BOAT WORKS, INC. PROPERTY.

2. FOR THE AREAS REQUIRING SOIL REMOVAL ON THE SOUTHWEST PORTION OF THE SOUTHERN IMPOUNDMENT, A BULKHEAD WILL BE INSTALLED ADJACENT TO THE SAN JACINTO RIVER. THE EXCAVATION WILL BE

3. PROPOSED EXCAVATION EXTENT SUBJECT TO CHANGE BASED ON THE RESULTS OF THE PRE-CONSTRUCTION SAMPLING EVENT.

COMPLETED UP TO THE LATERAL LIMIT OF THIS BULKHEAD.

JOB NO. 11215131 FILE NO. 02 ghd texas firm registration no. \_\_\_\_\_276

CHD

1. FOR THE AREAS REQUIRING SOIL REMOVAL NEAR MARKET STREET AND THE EXCAVATION WILL EXTEND IMMEDIATELY UP TO MARKET STREET AND THE

AREA OF IMPACT

ASPHALT CONCRETE

GRAVEL

AREA OF POTENTIAL VOLUNTARY EXCAVATION

RH 04/19/2021

RH 12/18/2020

Drawn Approved Date

This document and the ideas and designs incorporated herein, as an instrument of professional service, is the property of GHD and shall not be reused in whole or in part for any other project without GHD's written authorization. © 2021 GHD LEGEND PROPERTY BOUNDARY ------------------------PROPERTY EASEMENT ——620—— EXISTING CONTOUR INTERVAL FENCELINE -------------------------SHORELINE