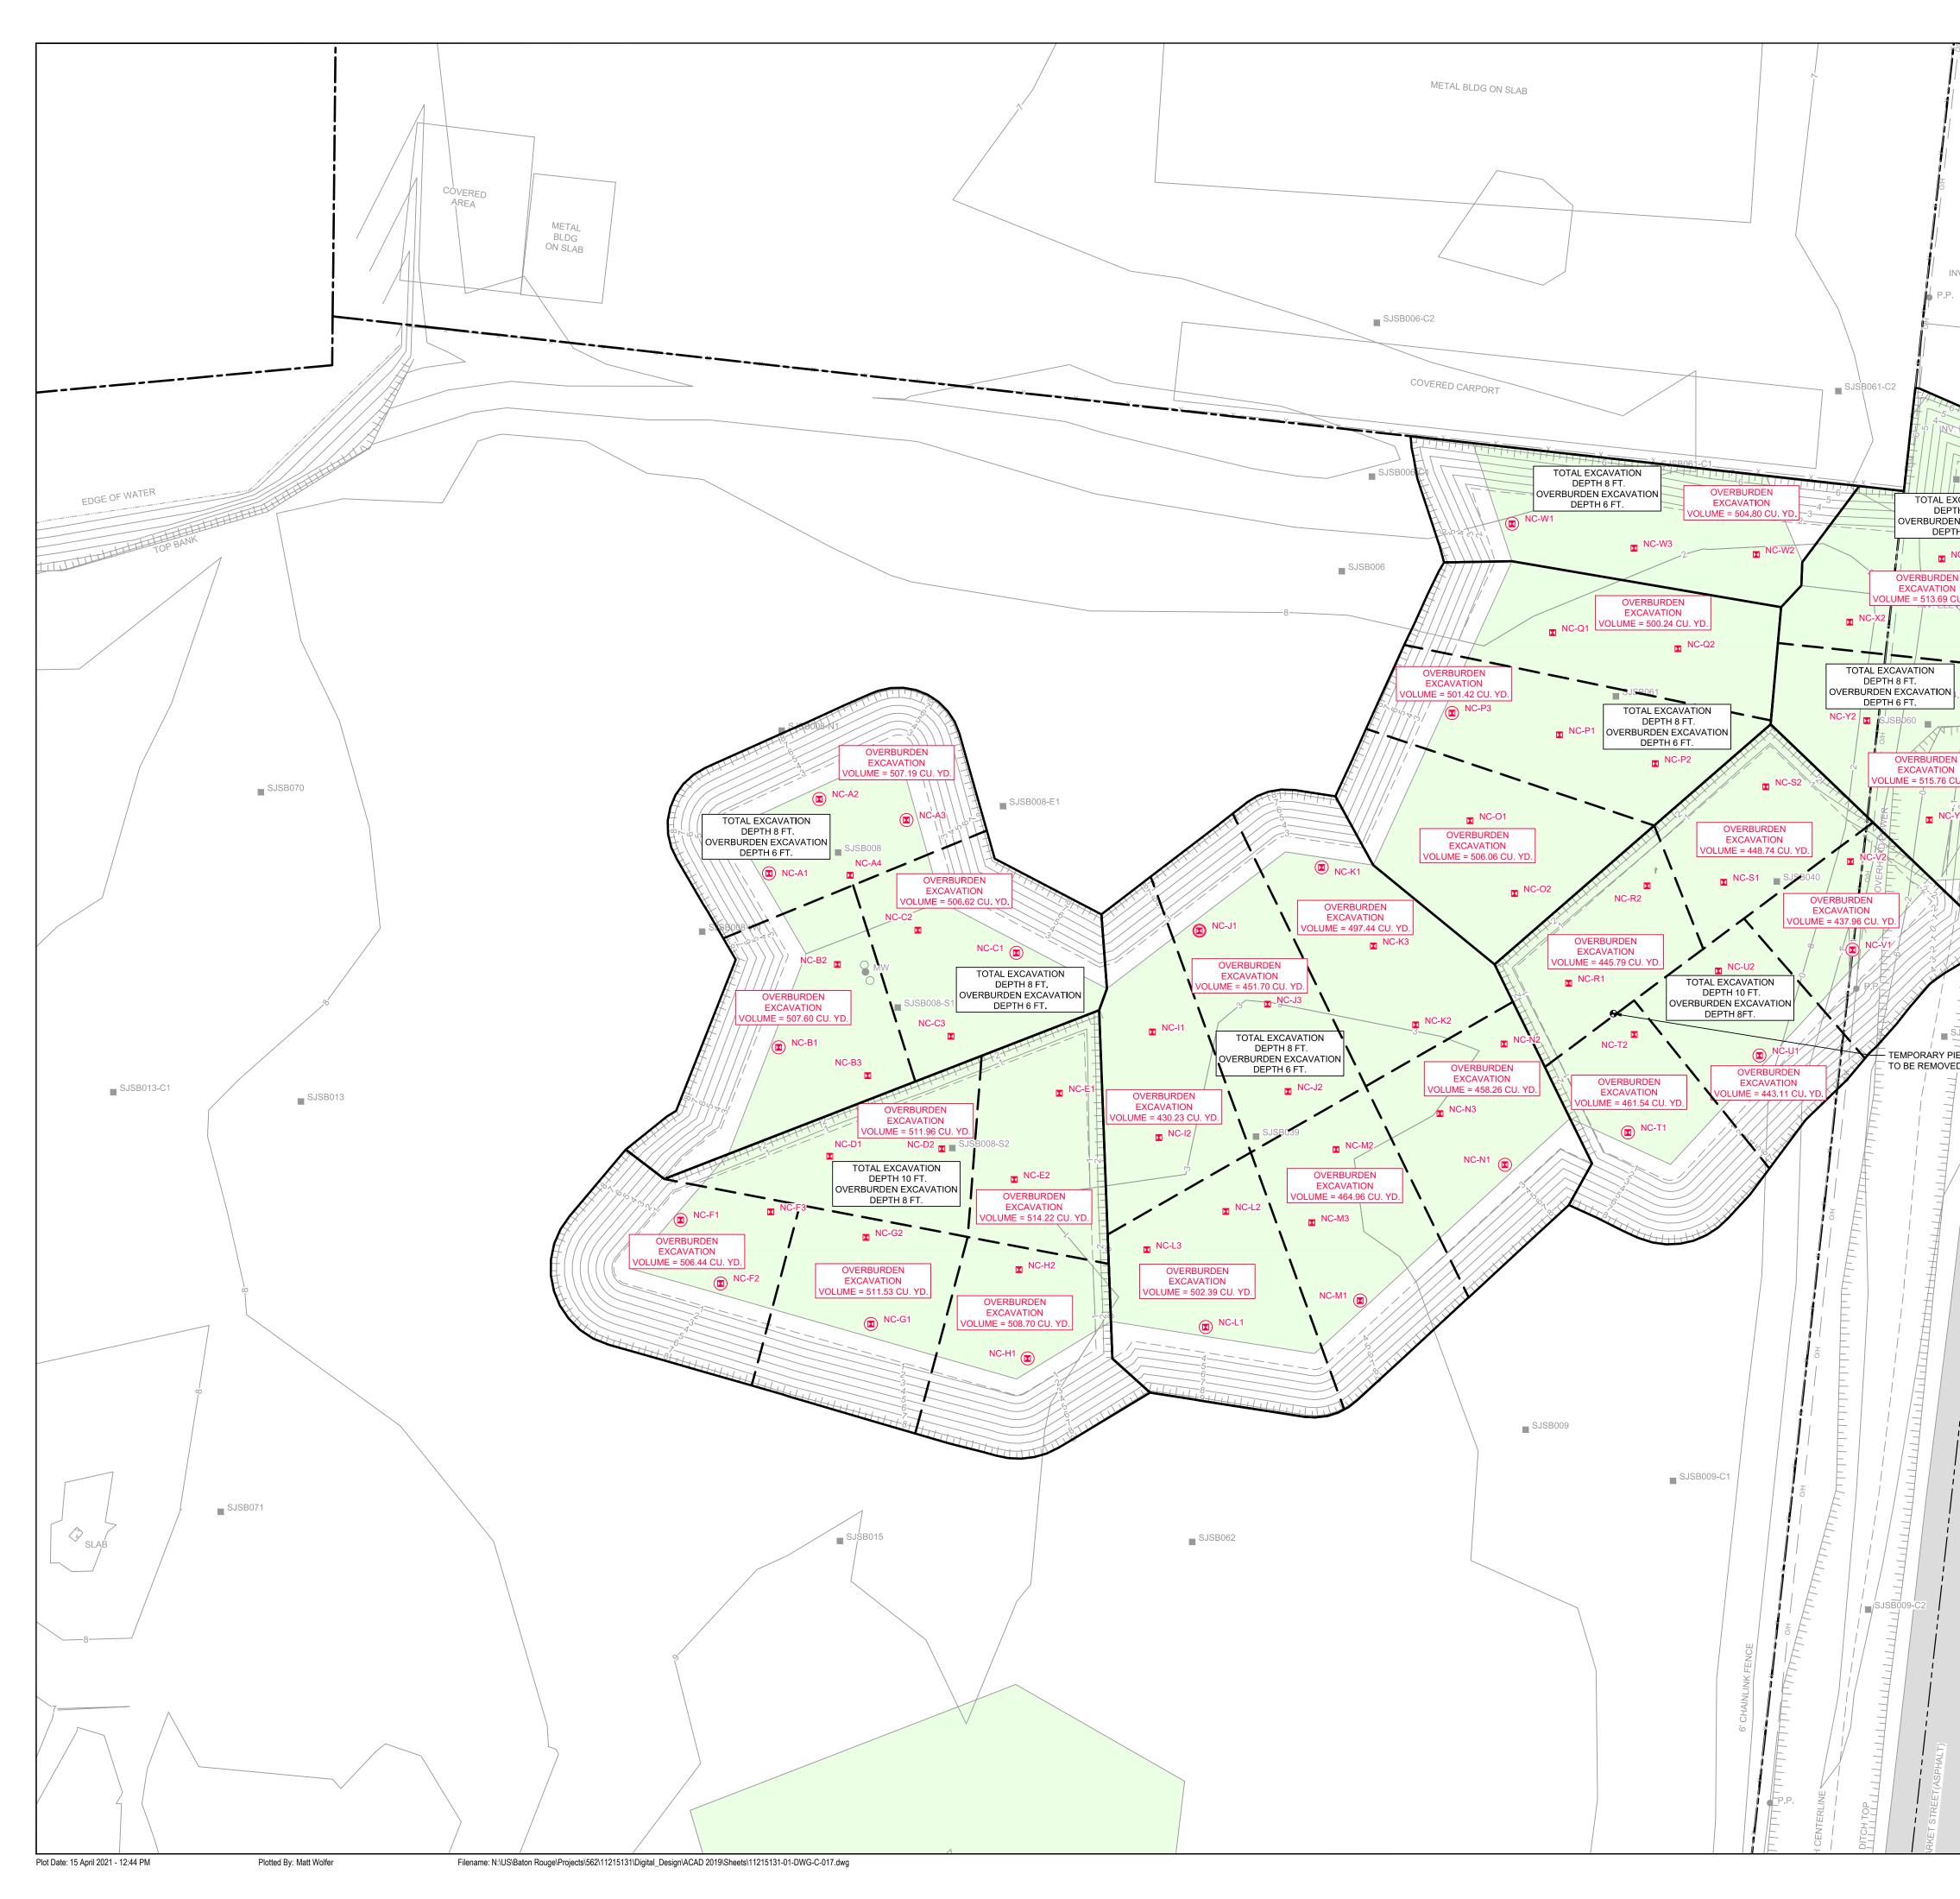

# **EXISTING CONDITIONS**

GLENDALE BOAT WORKS, INC. PROPERTY, THE LATERAL LIMITS OF THE GLENDALE BOAT WORKS, INC. PROPERTY LIMITS; HOWEVER, THE EXCAVATION WILL NOT EXTEND INTO EITHER THE STREET OR ONTO THE GLENDALE BOAT WORKS, INC. PROPERTY.

2. FOR THE AREAS REQUIRING SOIL REMOVAL ON THE SOUTHWEST PORTION OF THE SOUTHERN IMPOUNDMENT, A BULKHEAD WILL BE INSTALLED ADJACENT TO THE SAN JACINTO RIVER. THE EXCAVATION WILL BE

3. PROPOSED EXCAVATION EXTENT SUBJECT TO CHANGE BASED ON THE RESULTS OF THE PRE-CONSTRUCTION SAMPLING EVENT.

COMPLETED UP TO THE LATERAL LIMIT OF THIS BULKHEAD.

JOB NO. 11215131 FILE NO. 02 ghd texas firm registration no. \_\_\_\_\_276

CHD

1. FOR THE AREAS REQUIRING SOIL REMOVAL NEAR MARKET STREET AND THE EXCAVATION WILL EXTEND IMMEDIATELY UP TO MARKET STREET AND THE