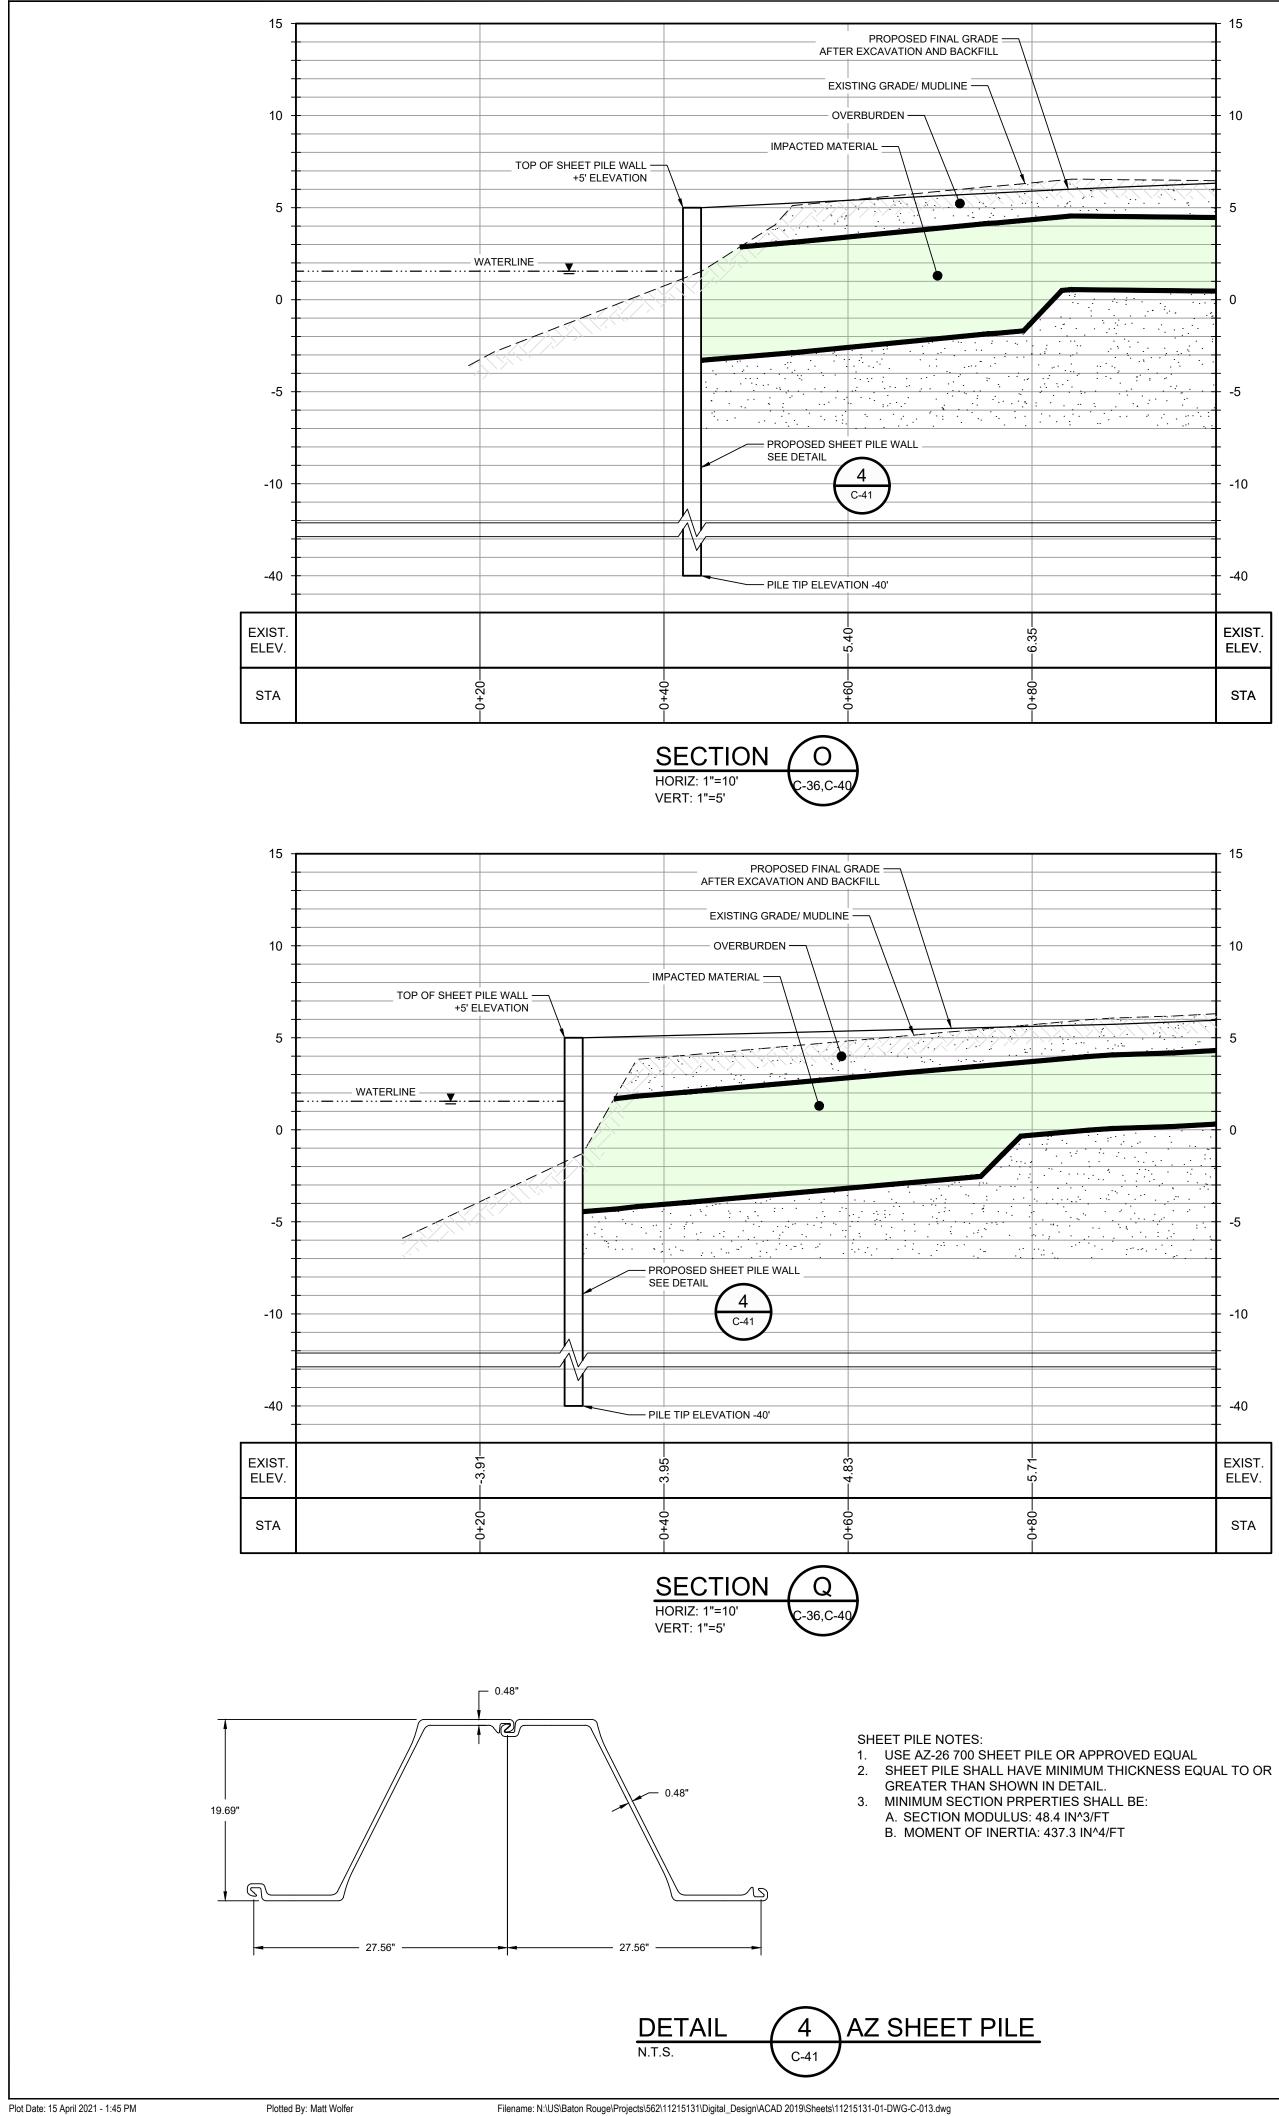

2. FOR THE AREAS REQUIRING SOIL REMOVAL ON THE SOUTHWEST PORTION OF THE SOUTHERN IMPOUNDMENT, A BULKHEAD WILL BE INSTALLED ADJACENT TO THE SAN JACINTO RIVER. THE EXCAVATION WILL BE

3. PROPOSED EXCAVATION EXTENT SUBJECT TO CHANGE BASED ON THE RESULTS OF THE PRE-CONSTRUCTION SAMPLING EVENT.

COMPLETED UP TO THE LATERAL LIMIT OF THIS BULKHEAD.

JOB NO. 11215131 FILE NO. 02 ghd texas firm registration no. \_\_\_\_\_276

CHD

1. FOR THE AREAS REQUIRING SOIL REMOVAL NEAR MARKET STREET AND THE EXCAVATION WILL EXTEND IMMEDIATELY UP TO MARKET STREET AND THE