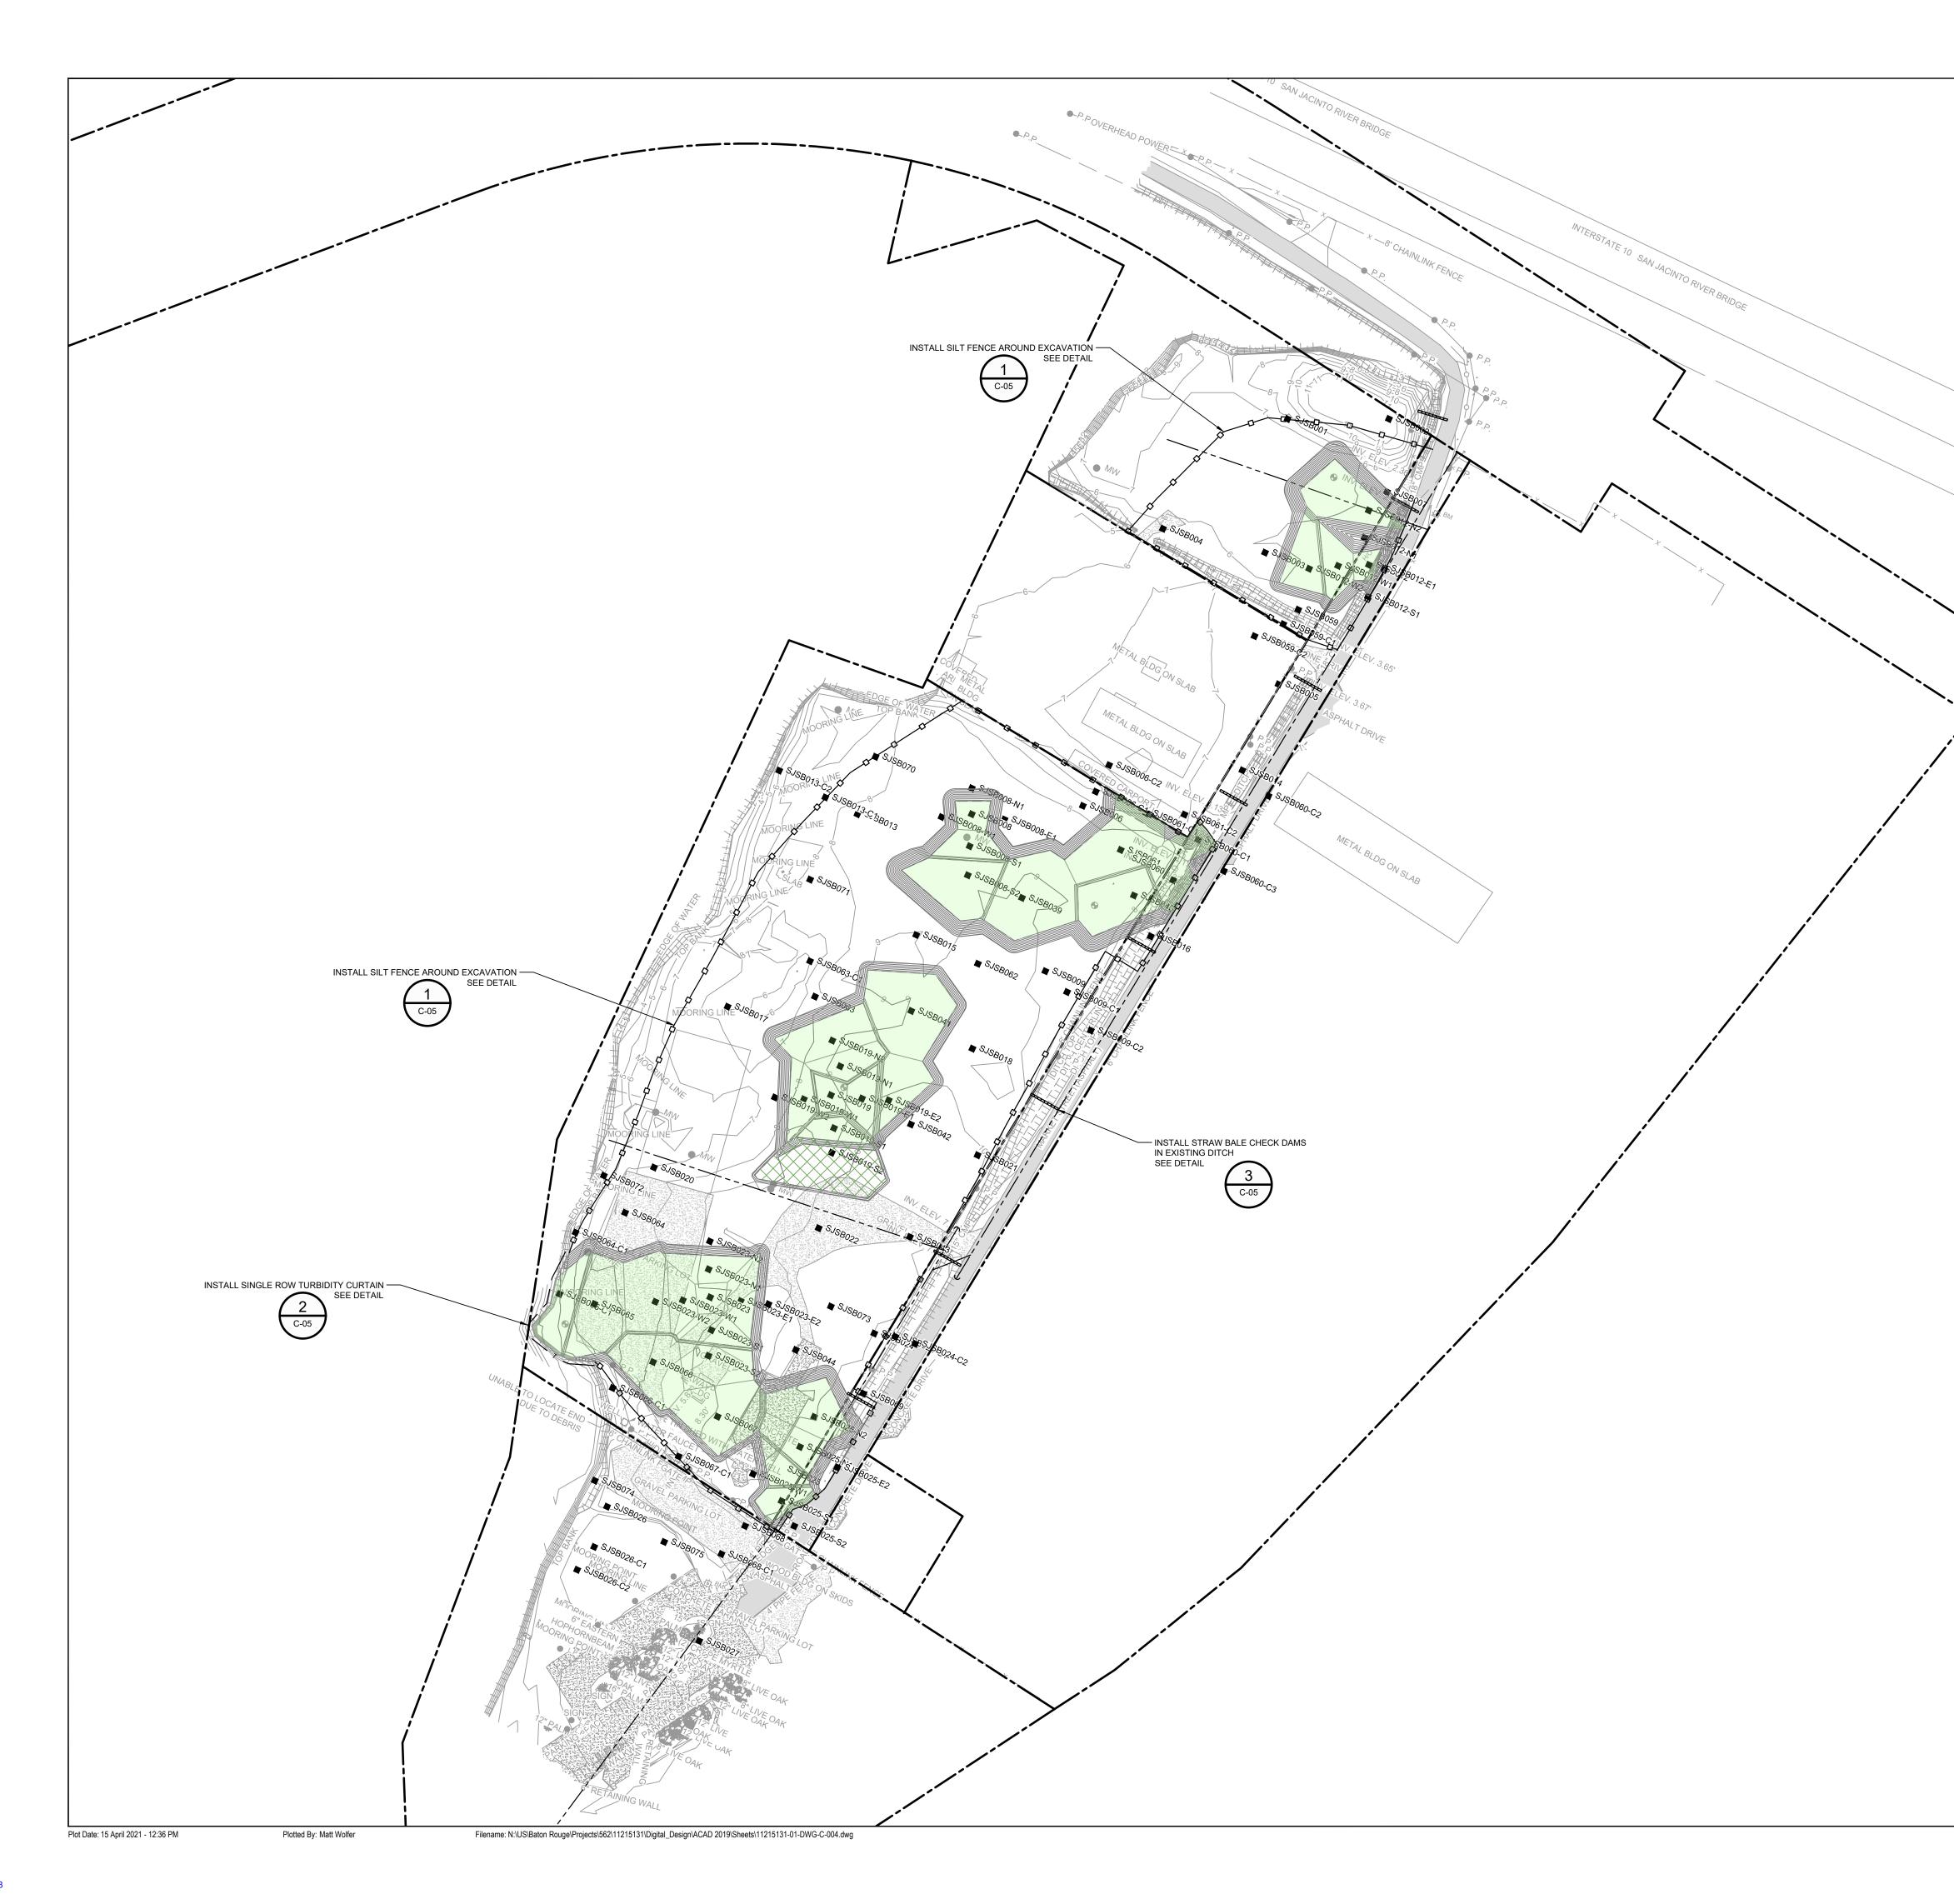

# **EXISTING CONDITIONS**

GLENDALE BOAT WORKS, INC. PROPERTY, THE LATERAL LIMITS OF THE GLENDALE BOAT WORKS, INC. PROPERTY LIMITS; HOWEVER, THE EXCAVATION WILL NOT EXTEND INTO EITHER THE STREET OR ONTO THE GLENDALE BOAT WORKS, INC. PROPERTY.

2. FOR THE AREAS REQUIRING SOIL REMOVAL ON THE SOUTHWEST PORTION OF THE SOUTHERN IMPOUNDMENT, A BULKHEAD WILL BE INSTALLED ADJACENT TO THE SAN JACINTO RIVER. THE EXCAVATION WILL BE

3. PROPOSED EXCAVATION EXTENT SUBJECT TO CHANGE BASED ON THE RESULTS OF THE PRE-CONSTRUCTION SAMPLING EVENT.

COMPLETED UP TO THE LATERAL LIMIT OF THIS BULKHEAD.

JOB NO. 11215131 FILE NO. 02 ghd texas firm registration no. \_\_\_\_\_276

CHD

1. FOR THE AREAS REQUIRING SOIL REMOVAL NEAR MARKET STREET AND THE EXCAVATION WILL EXTEND IMMEDIATELY UP TO MARKET STREET AND THE