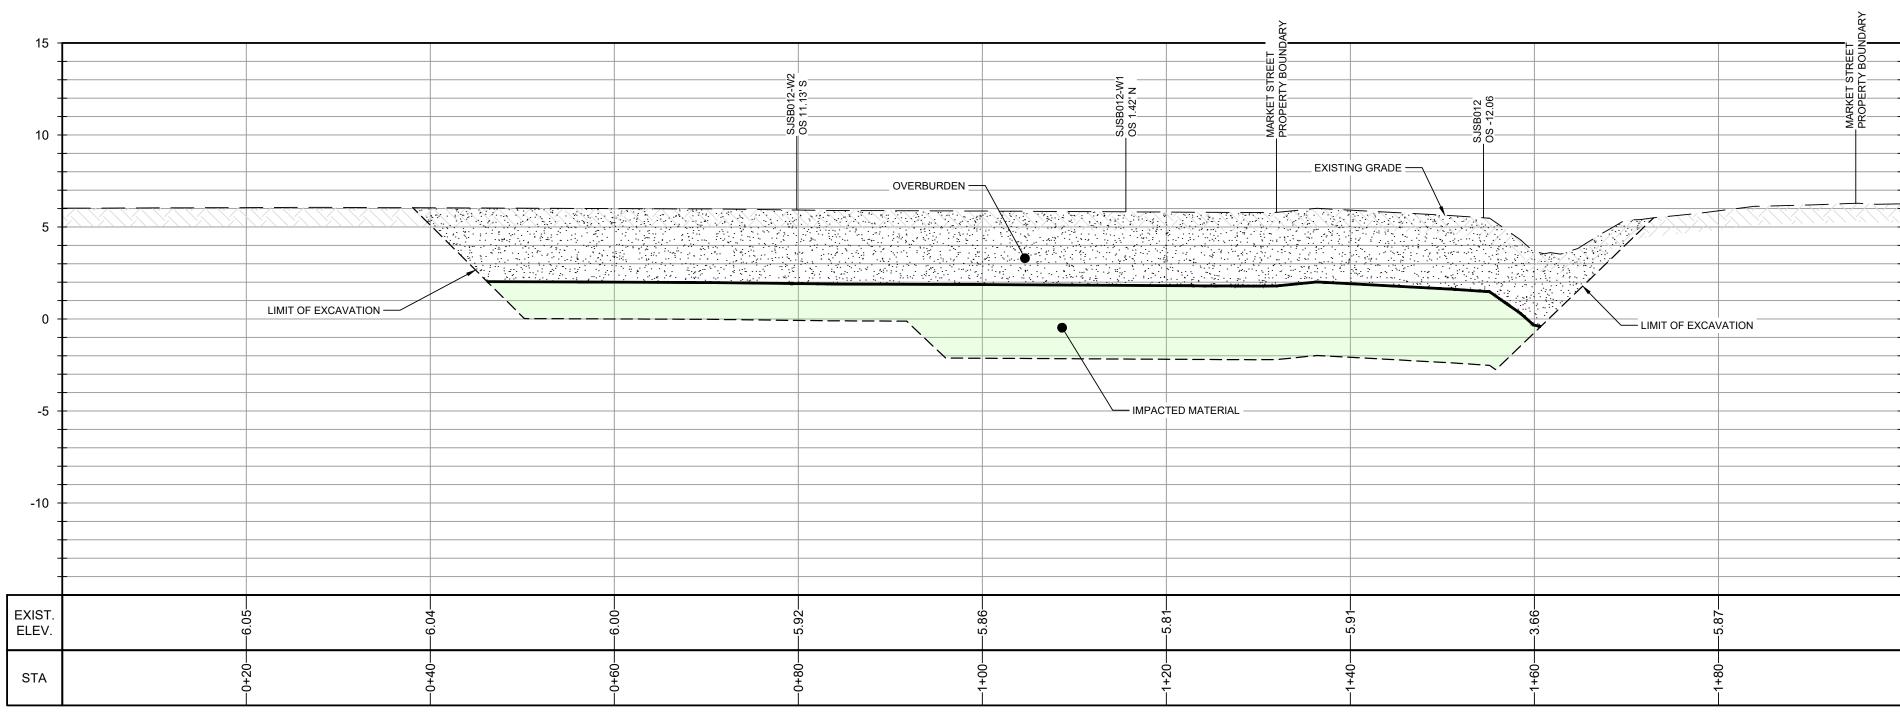

# **EXISTING CONDITIONS**

GLENDALE BOAT WORKS, INC. PROPERTY, THE LATERAL LIMITS OF THE GLENDALE BOAT WORKS, INC. PROPERTY LIMITS; HOWEVER, THE EXCAVATION WILL NOT EXTEND INTO EITHER THE STREET OR ONTO THE GLENDALE BOAT WORKS, INC. PROPERTY.

2. FOR THE AREAS REQUIRING SOIL REMOVAL ON THE SOUTHWEST PORTION OF THE SOUTHERN IMPOUNDMENT, A BULKHEAD WILL BE INSTALLED ADJACENT TO THE SAN JACINTO RIVER. THE EXCAVATION WILL BE

3. PROPOSED EXCAVATION EXTENT SUBJECT TO CHANGE BASED ON THE RESULTS OF THE PRE-CONSTRUCTION SAMPLING EVENT.

COMPLETED UP TO THE LATERAL LIMIT OF THIS BULKHEAD.

JOB NO. 11215131 FILE NO. 02 ghd texas firm registration no. \_\_\_\_\_276

CHD

1. FOR THE AREAS REQUIRING SOIL REMOVAL NEAR MARKET STREET AND THE EXCAVATION WILL EXTEND IMMEDIATELY UP TO MARKET STREET AND THE

NOTES:

SOURCE:

TOPOGRAPHIC, HYDROGRAPHIC, & MAGNETOMETER SURVEY OF SAN JACINTO RIVER WASTE PITS, HARRIS COUNTY, TEXAS, MORRISON SURVEYING INC., 190608, JULY 8, 2019 TO AUGUST 2, 2019 PARCELS 1, 2 & 3 & PRIVATE ROAD SURVEYED FOR GHD SITUATED IN THE J. T. HARRELL SURVEY, A-330 HARRIS COUNTY, TEXAS HUTCHISON & ASSOCIATES -20-6417 - 6417.bdry - 07-24-2020