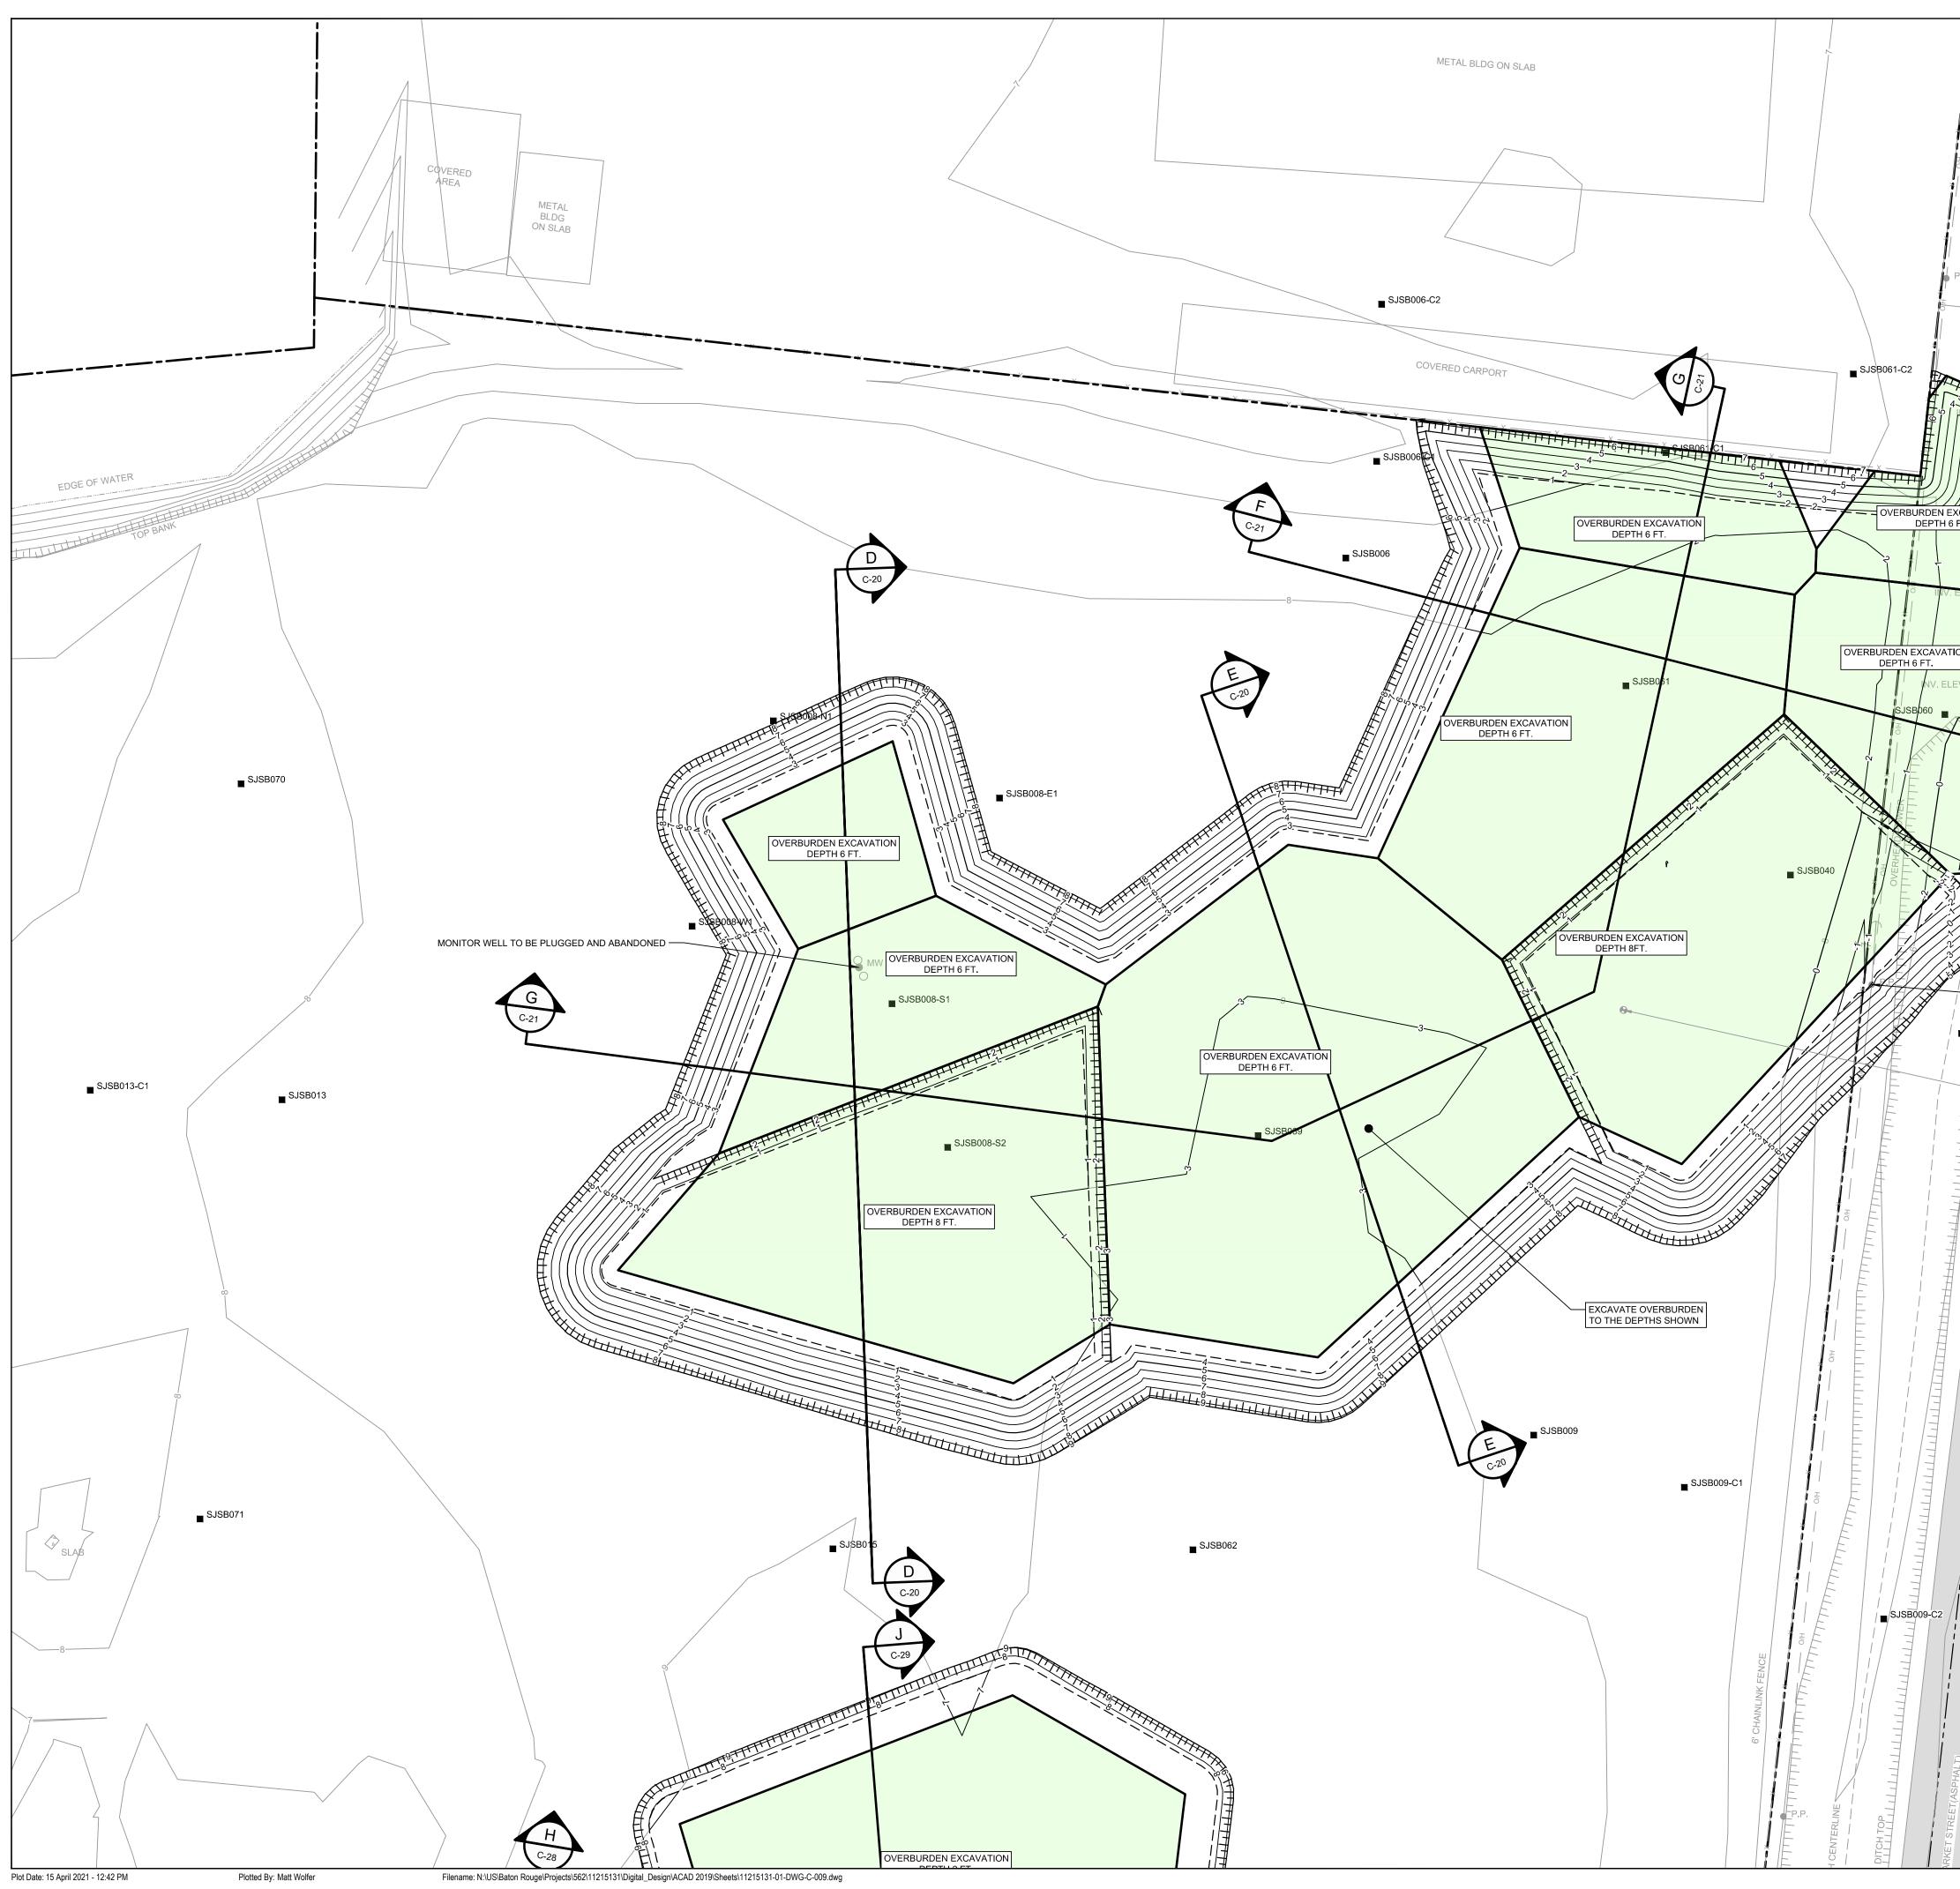

# **EXISTING CONDITIONS**

GLENDALE BOAT WORKS, INC. PROPERTY, THE LATERAL LIMITS OF THE GLENDALE BOAT WORKS, INC. PROPERTY LIMITS; HOWEVER, THE EXCAVATION WILL NOT EXTEND INTO EITHER THE STREET OR ONTO THE GLENDALE BOAT WORKS, INC. PROPERTY.

2. FOR THE AREAS REQUIRING SOIL REMOVAL ON THE SOUTHWEST PORTION OF THE SOUTHERN IMPOUNDMENT, A BULKHEAD WILL BE INSTALLED ADJACENT TO THE SAN JACINTO RIVER. THE EXCAVATION WILL BE

3. PROPOSED EXCAVATION EXTENT SUBJECT TO CHANGE BASED ON THE RESULTS OF THE PRE-CONSTRUCTION SAMPLING EVENT.

COMPLETED UP TO THE LATERAL LIMIT OF THIS BULKHEAD.

JOB NO. 11215131 FILE NO. 02 ghd texas firm registration no. \_\_\_\_\_276

CHD

1. FOR THE AREAS REQUIRING SOIL REMOVAL NEAR MARKET STREET AND THE EXCAVATION WILL EXTEND IMMEDIATELY UP TO MARKET STREET AND THE

AREA OF IMPACT

ASPHALT CONCRETE

GRAVEL

AREA OF POTENTIAL VOLUNTARY EXCAVATION

RH 04/19/2021

RH 12/18/2020

Drawn Approved Date

This document and the ideas and designs incorporated herein, as an instrument of professional service, is the property of GHD and shall not be reused in whole or in part for any other project without GHD's written authorization. © 2021 GHD LEGEND PROPERTY BOUNDARY ------------------------PROPERTY EASEMENT ——620—— EXISTING CONTOUR INTERVAL FENCELINE -------------------------SHORELINE