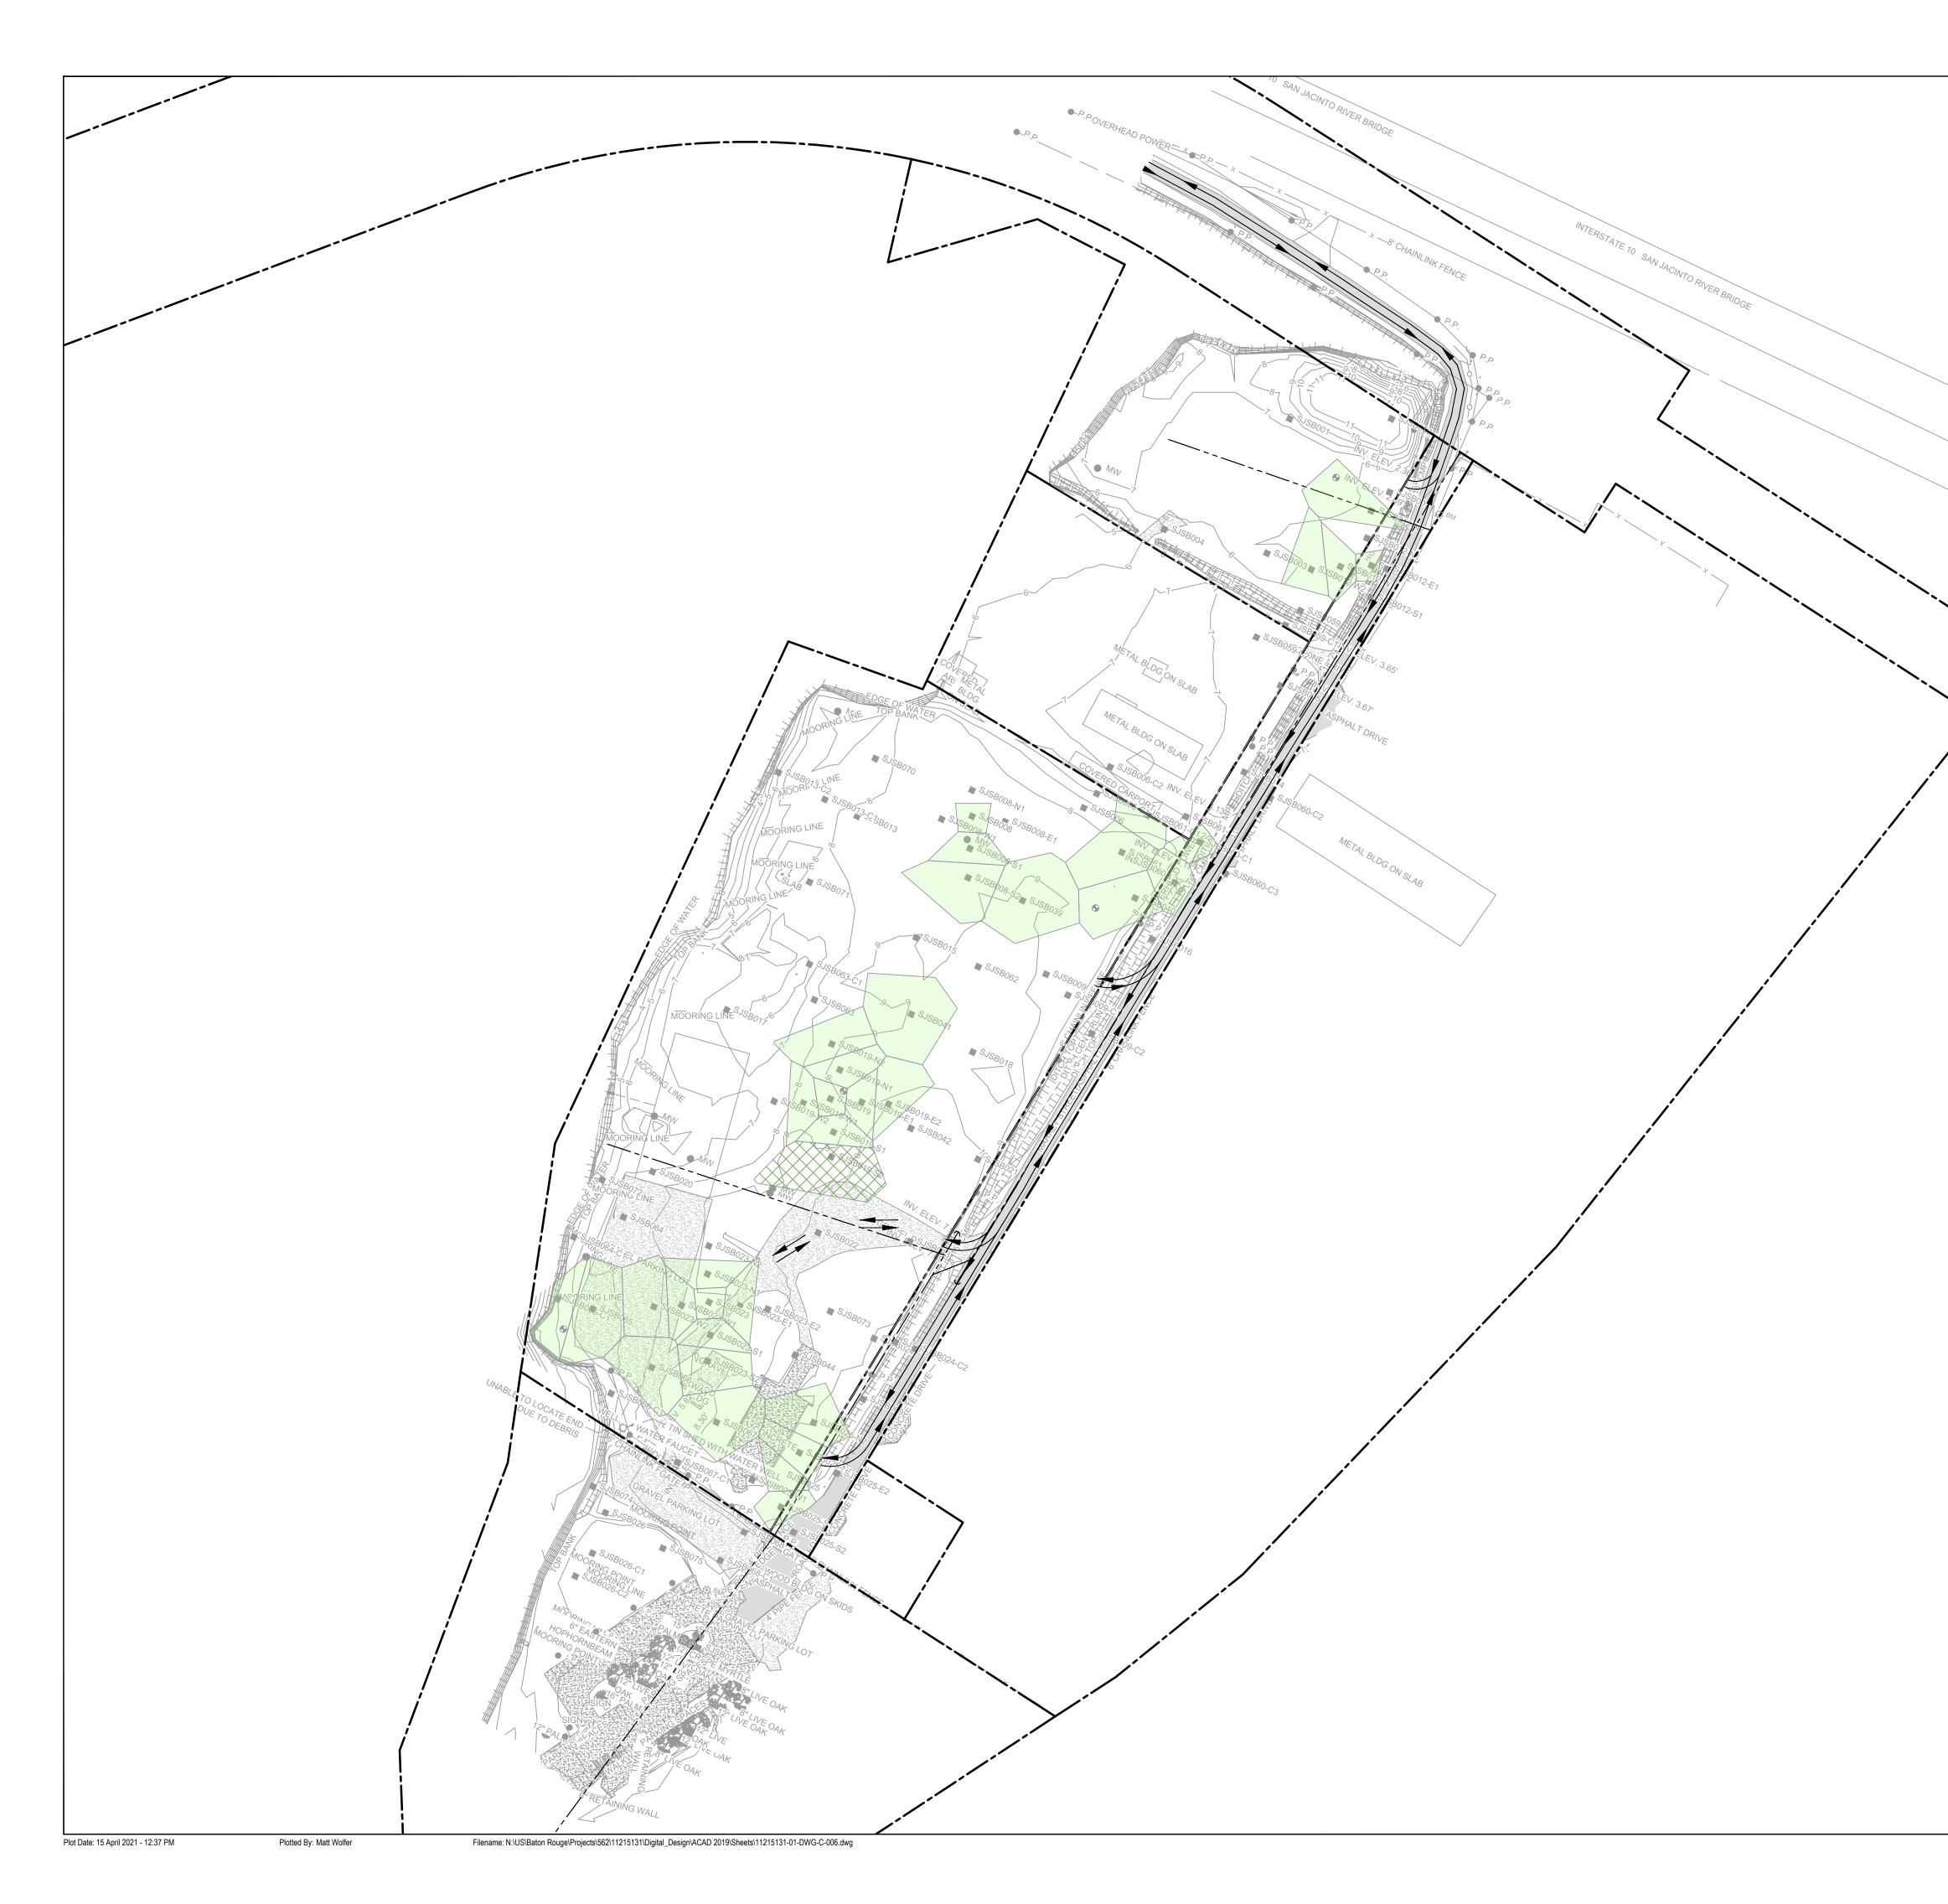

# **EXISTING CONDITIONS**

GLENDALE BOAT WORKS, INC. PROPERTY, THE LATERAL LIMITS OF THE GLENDALE BOAT WORKS, INC. PROPERTY LIMITS; HOWEVER, THE EXCAVATION WILL NOT EXTEND INTO EITHER THE STREET OR ONTO THE GLENDALE BOAT WORKS, INC. PROPERTY.

2. FOR THE AREAS REQUIRING SOIL REMOVAL ON THE SOUTHWEST PORTION OF THE SOUTHERN IMPOUNDMENT, A BULKHEAD WILL BE INSTALLED ADJACENT TO THE SAN JACINTO RIVER. THE EXCAVATION WILL BE

3. PROPOSED EXCAVATION EXTENT SUBJECT TO CHANGE BASED ON THE RESULTS OF THE PRE-CONSTRUCTION SAMPLING EVENT.

COMPLETED UP TO THE LATERAL LIMIT OF THIS BULKHEAD.

JOB NO. 11215131 FILE NO. 02 ghd texas firm registration no. \_\_\_\_\_276

CHD

1. FOR THE AREAS REQUIRING SOIL REMOVAL NEAR MARKET STREET AND THE EXCAVATION WILL EXTEND IMMEDIATELY UP TO MARKET STREET AND THE

NOTES:

SOURCE:

TOPOGRAPHIC, HYDROGRAPHIC, & MAGNETOMETER SURVEY OF SAN JACINTO RIVER WASTE PITS, HARRIS COUNTY, TEXAS, MORRISON SURVEYING INC., 190608, JULY 8, 2019 TO AUGUST 2, 2019 PARCELS 1, 2 & 3 & PRIVATE ROAD SURVEYED FOR GHD SITUATED IN THE J. T. HARRELL SURVEY, A-330 HARRIS COUNTY, TEXAS HUTCHISON & ASSOCIATES -20-6417 - 6417.bdry - 07-24-2020

AREA OF IMPACT

ASPHALT CONCRETE

GRAVEL

AREA OF POTENTIAL VOLUNTARY EXCAVATION

RH 04/19/2021

RH 12/18/2020

Drawn Approved Date

This document and the ideas and designs incorporated herein, as an instrument of professional service, is the property of GHD and shall not be reused in whole or in part for any other project without GHD's written authorization. © 2021 GHD LEGEND PROPERTY BOUNDARY ------------------------PROPERTY EASEMENT ——620—— EXISTING CONTOUR INTERVAL FENCELINE -------------------------SHORELINE