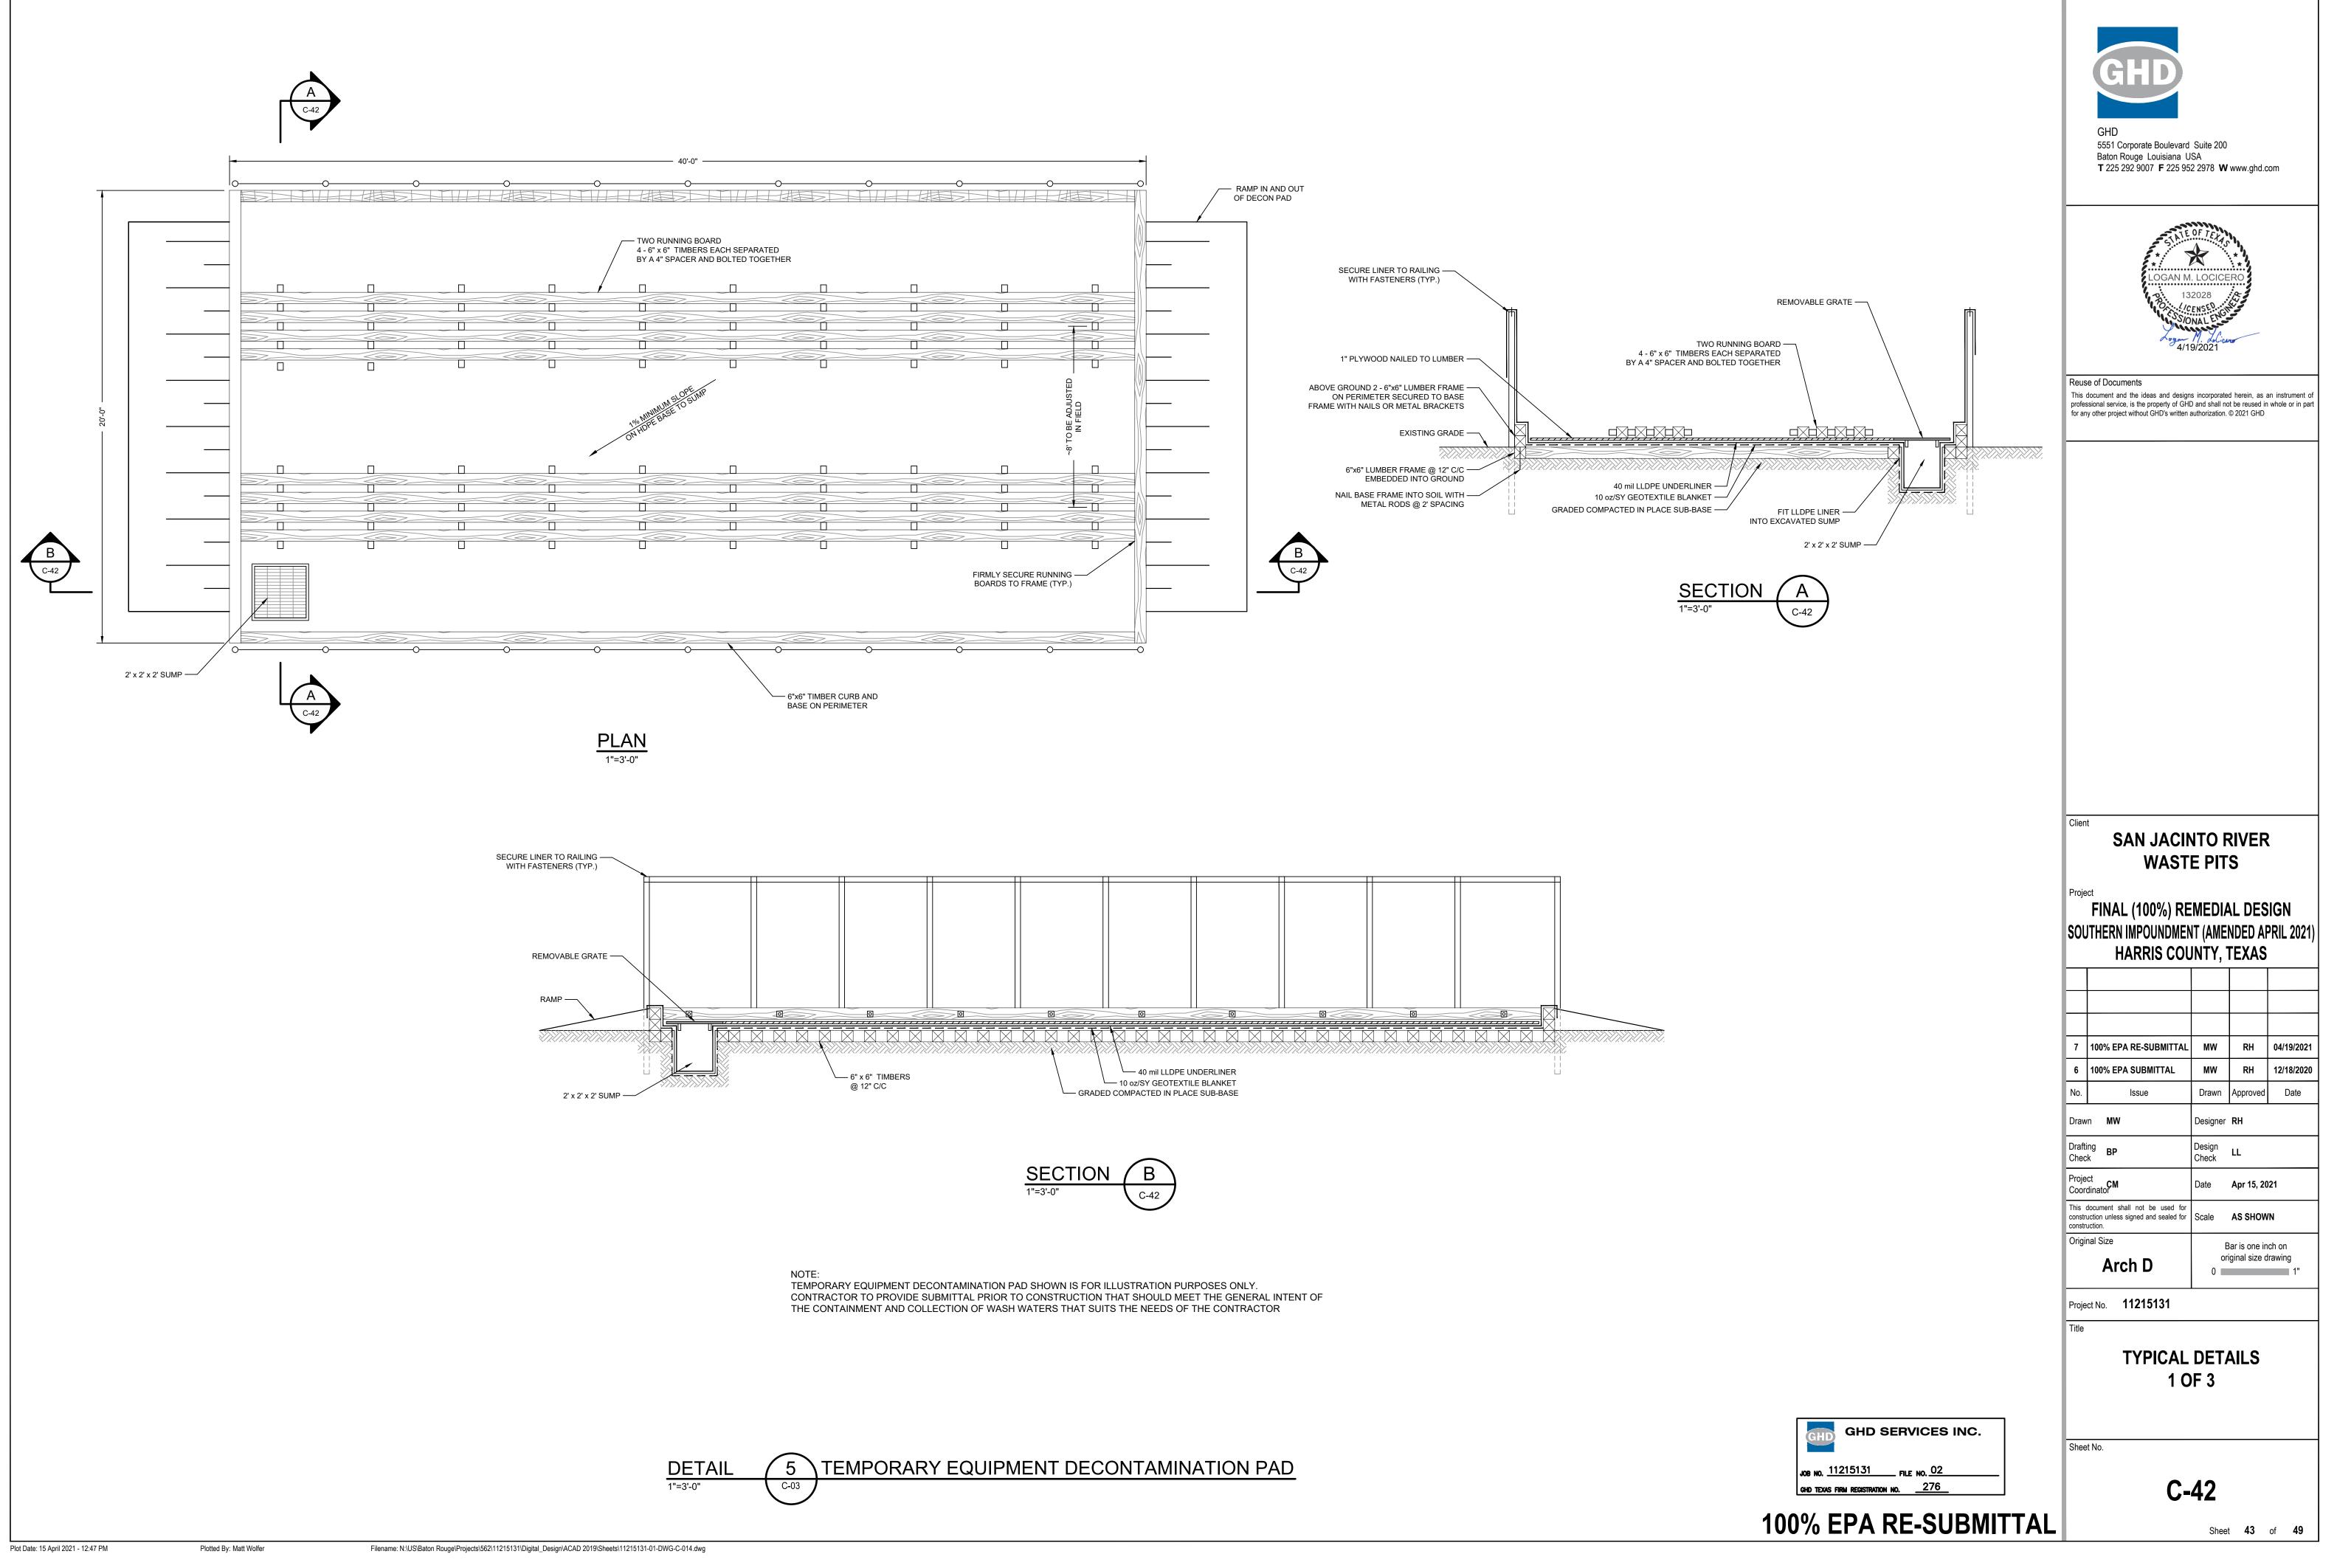

|                     |                                                                                                                     | Shee                                                                                                                                                                                                                          | et <b>41</b>                                                                                           | of <b>49</b>                                                                  |





HORIZ: 1"=10' VERT: 1"=5' C-36,C-40



| JOB NO. 11215131 FI             | le NO. 02 |
|---------------------------------|-----------|
| GHD TEXAS FIRM REGISTRATION NO. | 276       |

NOTES:

GHD

**100% EPA RE-SUBMITTAL** 











60 MIL HDPE LINER

## /----- 4-6 INCH SAND LAYER

1'-0" — - ANCHOR TRENCH 2' 

GHD

# NON-WOVEN GEOTEXTILE NEEDLE PUNCHED WT: 12oz / sq.yd (TYP.)

GHD 5551 Corporate Boulevard Suite 200 Baton Rouge Louisiana USA T 225 292 9007 F 225 952 2978 W www.ghd.com DGAN M. LOCICER 132028 Reuse of Documents This document and the ideas and designs incorporated herein, as an instrument of professional service, is the property of GHD and shall not be reused in whole or in part for any other project without GHD's written authorization. © 2021 GHD Client SAN JACINTO RIVER WASTE PITS Project FINAL (100%) REMEDIAL DESIGN SOUTHERN IMPOUNDMENT (AMENDED APRIL 2021) HARRIS COUNTY, TEXAS 7 100% EPA RE-SUBMITTAL MW RH 04/19/2021 6 100% EPA SUBMITTAL MW RH 12/18/2020 Drawn Approved Date No. Issue Drawn M