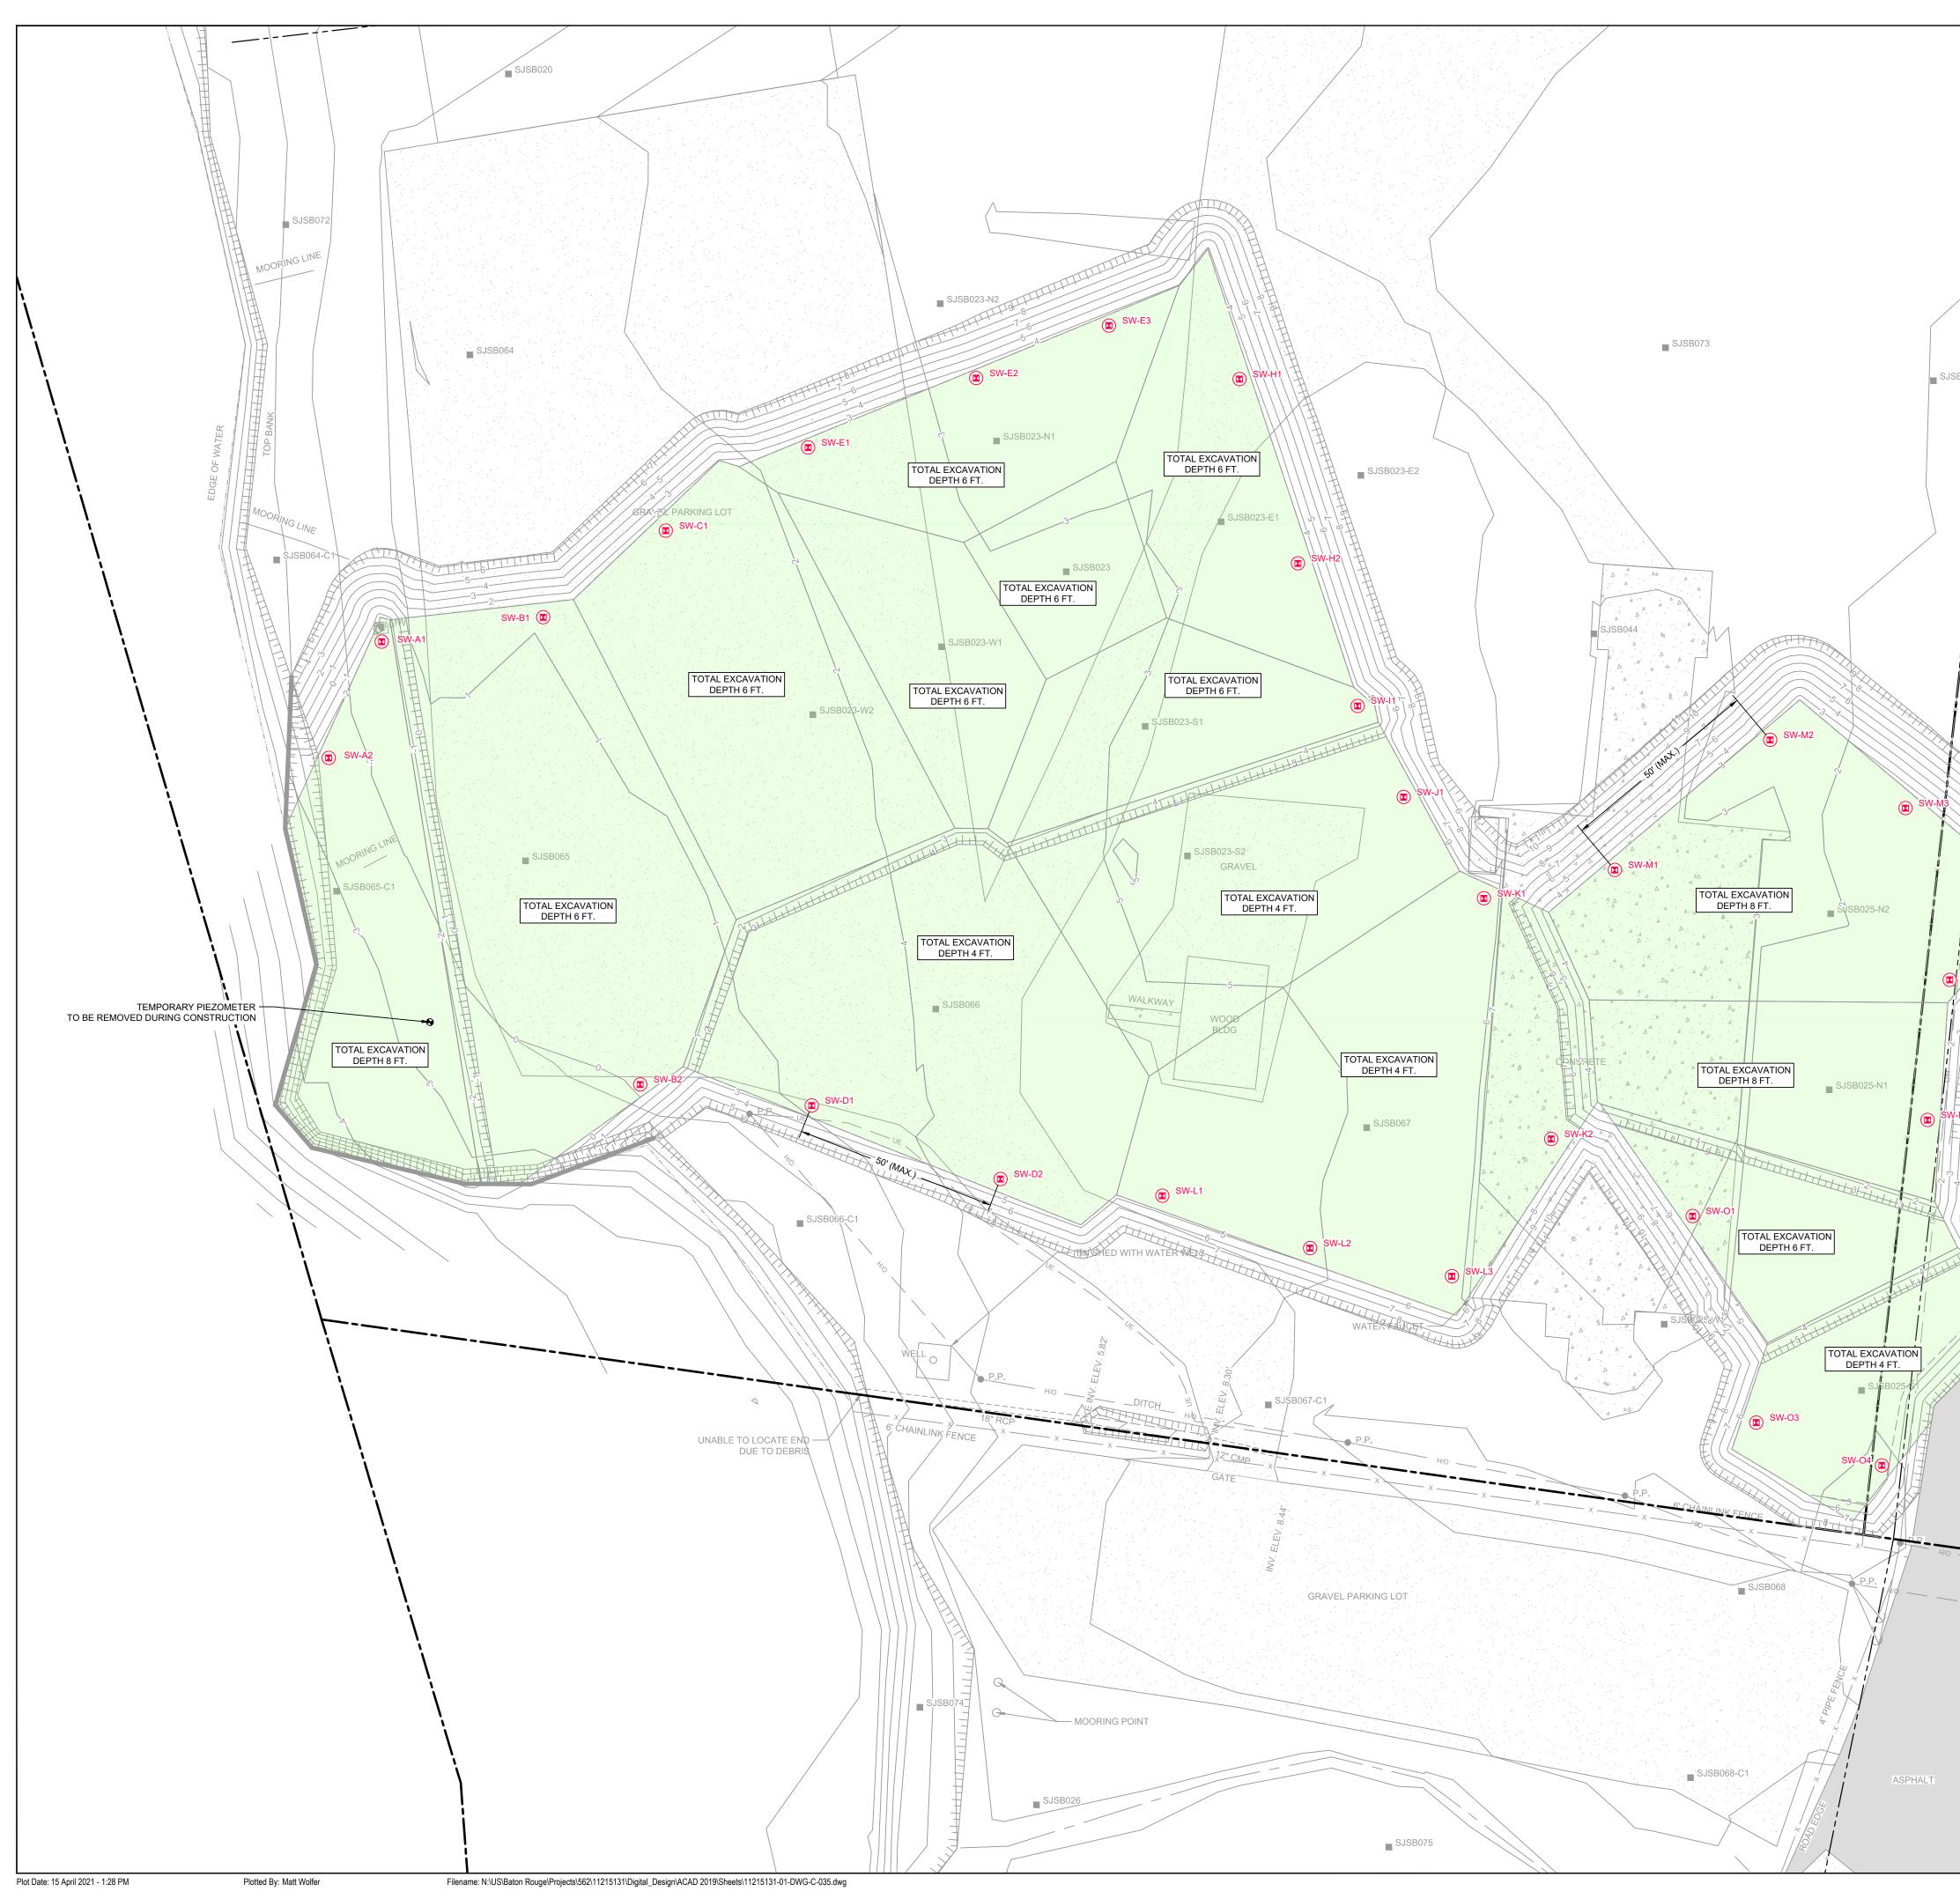

# **EXISTING CONDITIONS**

GLENDALE BOAT WORKS, INC. PROPERTY, THE LATERAL LIMITS OF THE GLENDALE BOAT WORKS, INC. PROPERTY LIMITS; HOWEVER, THE EXCAVATION WILL NOT EXTEND INTO EITHER THE STREET OR ONTO THE GLENDALE BOAT WORKS, INC. PROPERTY.

2. FOR THE AREAS REQUIRING SOIL REMOVAL ON THE SOUTHWEST PORTION OF THE SOUTHERN IMPOUNDMENT, A BULKHEAD WILL BE INSTALLED ADJACENT TO THE SAN JACINTO RIVER. THE EXCAVATION WILL BE

3. PROPOSED EXCAVATION EXTENT SUBJECT TO CHANGE BASED ON THE RESULTS OF THE PRE-CONSTRUCTION SAMPLING EVENT.

COMPLETED UP TO THE LATERAL LIMIT OF THIS BULKHEAD.

JOB NO. 11215131 FILE NO. 02 ghd texas firm registration no. \_\_\_\_\_276

CHD

1. FOR THE AREAS REQUIRING SOIL REMOVAL NEAR MARKET STREET AND THE EXCAVATION WILL EXTEND IMMEDIATELY UP TO MARKET STREET AND THE

NOTES:

SOURCE:

TOPOGRAPHIC, HYDROGRAPHIC, & MAGNETOMETER SURVEY OF SAN JACINTO RIVER WASTE PITS, HARRIS COUNTY, TEXAS, MORRISON SURVEYING INC., 190608, JULY 8, 2019 TO AUGUST 2, 2019 PARCELS 1, 2 & 3 & PRIVATE ROAD SURVEYED FOR GHD SITUATED IN THE J. T. HARRELL SURVEY, A-330 HARRIS COUNTY, TEXAS HUTCHISON & ASSOCIATES -20-6417 - 6417.bdry - 07-24-2020