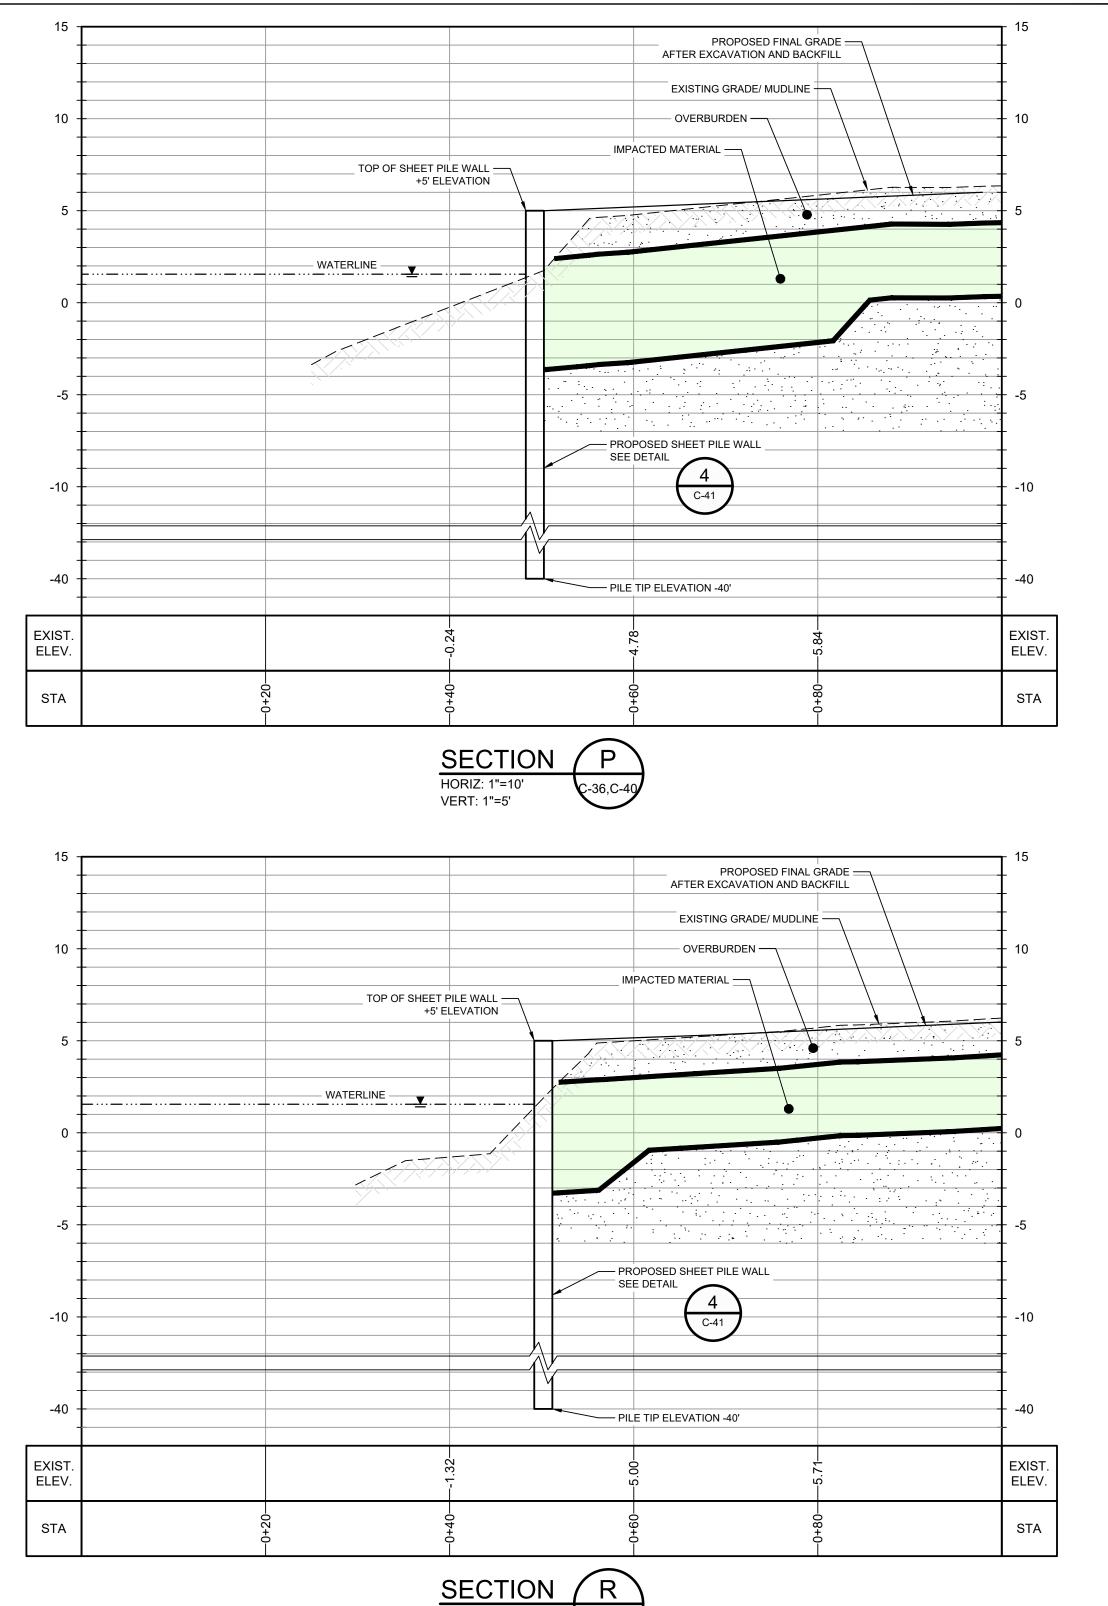

2. FOR THE AREAS REQUIRING SOIL REMOVAL ON THE SOUTHWEST PORTION OF THE SOUTHERN IMPOUNDMENT, A BULKHEAD WILL BE INSTALLED ADJACENT TO THE SAN JACINTO RIVER. THE EXCAVATION WILL BE

3. PROPOSED EXCAVATION EXTENT SUBJECT TO CHANGE BASED ON THE RESULTS OF THE PRE-CONSTRUCTION SAMPLING EVENT.

COMPLETED UP TO THE LATERAL LIMIT OF THIS BULKHEAD.

JOB NO. 11215131 FILE NO. 02 ghd texas firm registration no. \_\_\_\_\_276

CHD

1. FOR THE AREAS REQUIRING SOIL REMOVAL NEAR MARKET STREET AND THE EXCAVATION WILL EXTEND IMMEDIATELY UP TO MARKET STREET AND THE