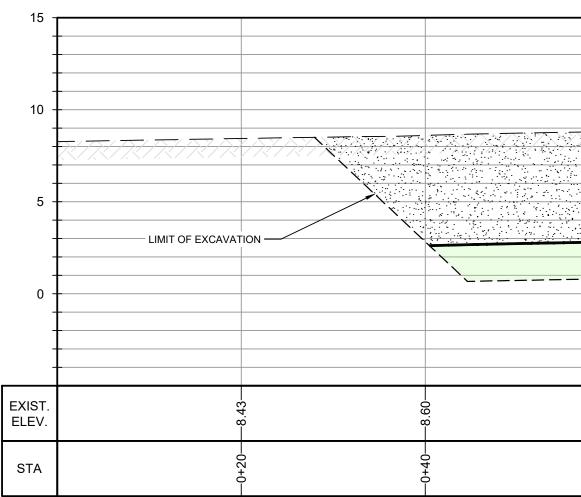

# **EXISTING CONDITIONS**

GLENDALE BOAT WORKS, INC. PROPERTY, THE LATERAL LIMITS OF THE GLENDALE BOAT WORKS, INC. PROPERTY LIMITS; HOWEVER, THE EXCAVATION WILL NOT EXTEND INTO EITHER THE STREET OR ONTO THE GLENDALE BOAT WORKS, INC. PROPERTY.

2. FOR THE AREAS REQUIRING SOIL REMOVAL ON THE SOUTHWEST PORTION OF THE SOUTHERN IMPOUNDMENT, A BULKHEAD WILL BE INSTALLED ADJACENT TO THE SAN JACINTO RIVER. THE EXCAVATION WILL BE

3. PROPOSED EXCAVATION EXTENT SUBJECT TO CHANGE BASED ON THE RESULTS OF THE PRE-CONSTRUCTION SAMPLING EVENT.

COMPLETED UP TO THE LATERAL LIMIT OF THIS BULKHEAD.

JOB NO. 11215131 FILE NO. 02 ghd texas firm registration no. \_\_\_\_\_276

CHD

1. FOR THE AREAS REQUIRING SOIL REMOVAL NEAR MARKET STREET AND THE EXCAVATION WILL EXTEND IMMEDIATELY UP TO MARKET STREET AND THE