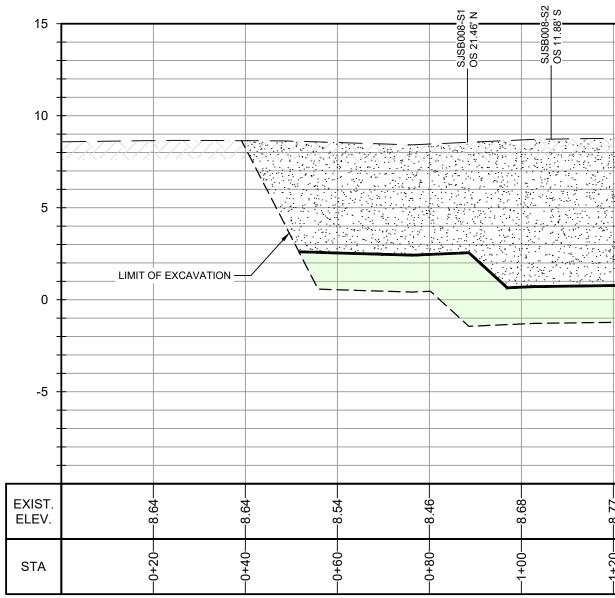

2. FOR THE AREAS REQUIRING SOIL REMOVAL ON THE SOUTHWEST PORTION OF THE SOUTHERN IMPOUNDMENT, A BULKHEAD WILL BE INSTALLED ADJACENT TO THE SAN JACINTO RIVER. THE EXCAVATION WILL BE

3. PROPOSED EXCAVATION EXTENT SUBJECT TO CHANGE BASED ON THE RESULTS OF THE PRE-CONSTRUCTION SAMPLING EVENT.