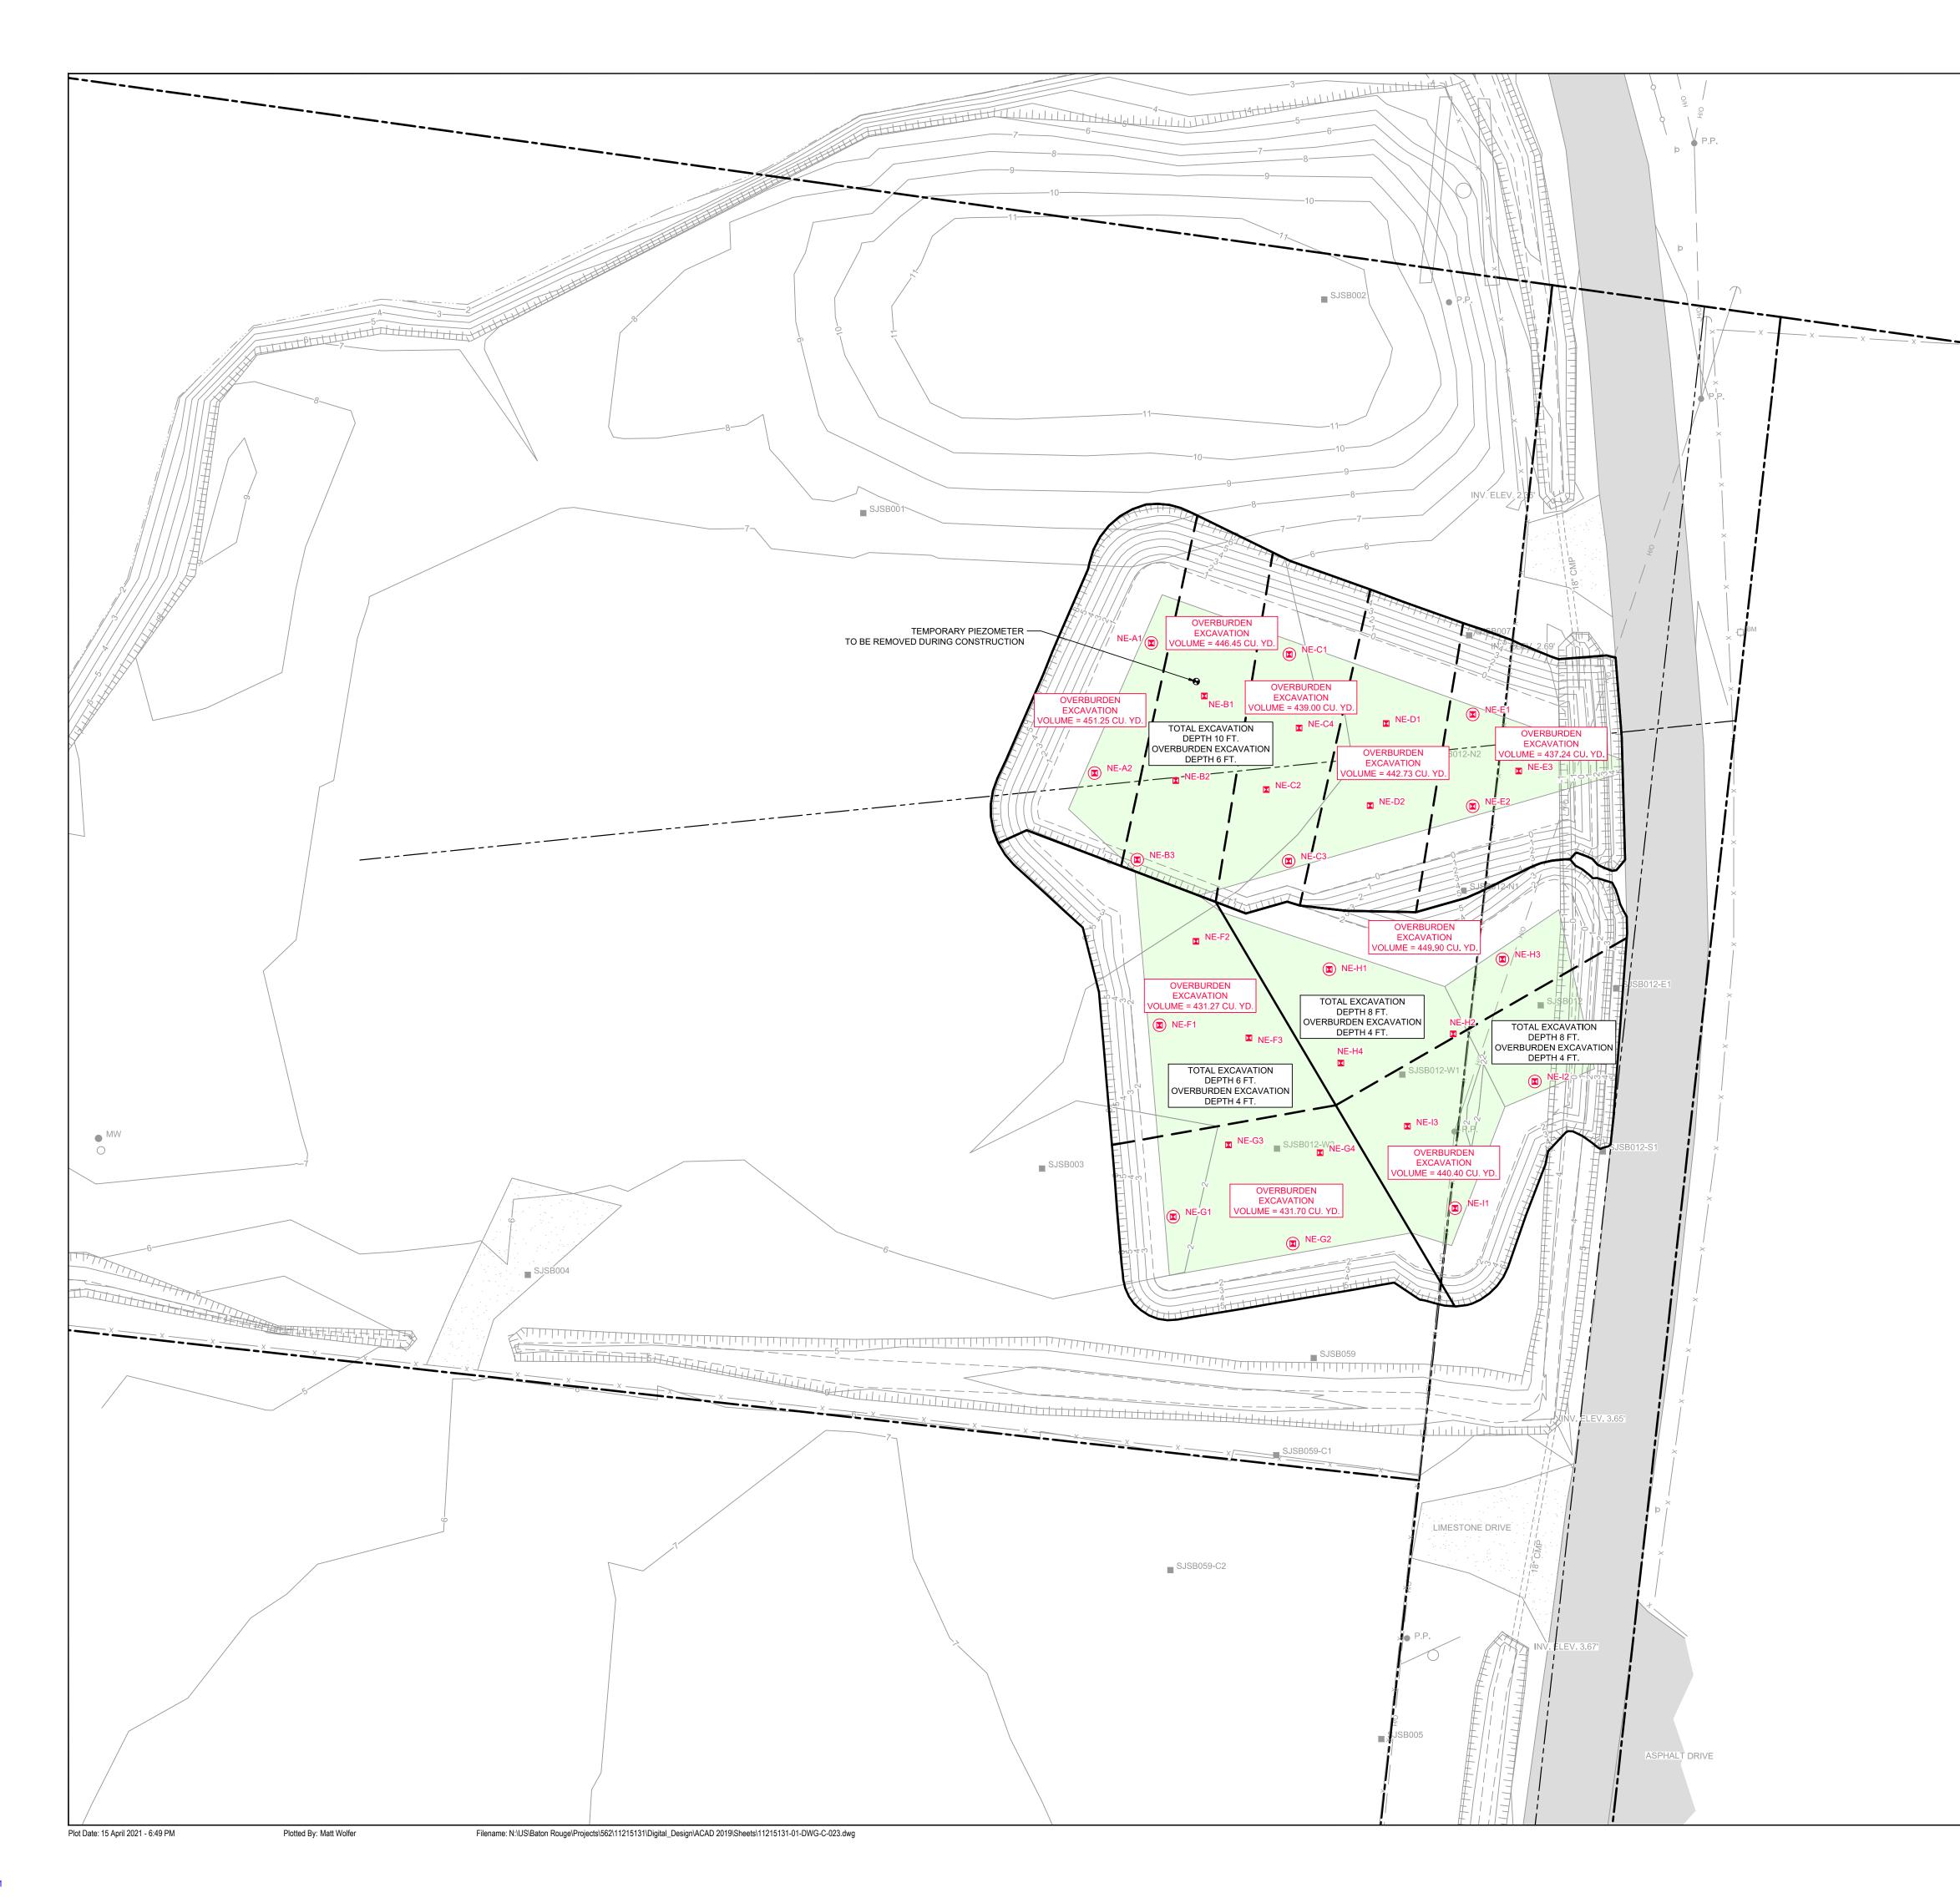

.P. ● L.P. O WELL  $\times \times \times \times \times \times$ TRAFFIC FLOW

Client

\_\_\_\_\_O/H\_\_\_\_\_

Reuse of Documents

------------------------PROPERTY EASEMENT ——620—— EXISTING CONTOUR INTERVAL FENCELINE \_\_\_\_\_ TOP OF BANK \_\_\_\_\_ TOE OF SLOPE OVERHEAD ELECTRICAL \_\_\_\_O\_\_\_\_O\_\_\_\_\_ GUARDRAIL PDI/RI BORING LOCATION MONITORING WELL POWER POLE LIGHT POLE WELL

AREA OF IMPACT

ASPHALT

CONCRETE GRAVEL

AREA OF POTENTIAL VOLUNTARY EXCAVATION

RH 04/19/2021

RH 12/18/2020

Drawn Approved Date

This document and the ideas and designs incorporated herein, as an instrument of professional service, is the property of GHD and shall not be reused in whole or in part for any other project without GHD's written authorization. © 2021 GHD LEGEND PROPERTY BOUNDARY





100 ft



| 100% | EPA | RE-SL | JBMIT | TAL |
|------|-----|-------|-------|-----|
|      |     |       |       |     |

ghd texas firm registration no. \_\_\_\_\_276

JOB NO. 11215131 FILE NO. 02

SOURCE:

NOTES:

GHD SERVICES INC.

TOPOGRAPHIC, HYDROGRAPHIC, & MAGNETOMETER SURVEY OF SAN JACINTO RIVER WASTE PITS, HARRIS COUNTY, TEXAS, MORRISON SURVEYING INC., 190608, JULY 8, 2019 TO AUGUST 2, 2019

PARCELS 1, 2 & 3 & PRIVATE ROAD SURVEYED FOR GHD SITUATED IN THE J. T. HARRELL SURVEY, A-330 HARRIS COUNTY, TEXAS HUTCHISON & ASSOCIATES -20-6417 - 6417.bdry - 07-24-2020

1. FOR THE AREAS REQUIRING SOIL REMOVAL NEAR MARKET STREET AND THE GLENDALE BOAT WORKS, INC. PROPERTY, THE LATERAL LIMITS OF THE EXCAVATION WILL EXTEND IMMEDIATELY UP TO MARKET STREET AND THE

GLENDALE BOAT WORKS, INC. PROPERTY LIMI