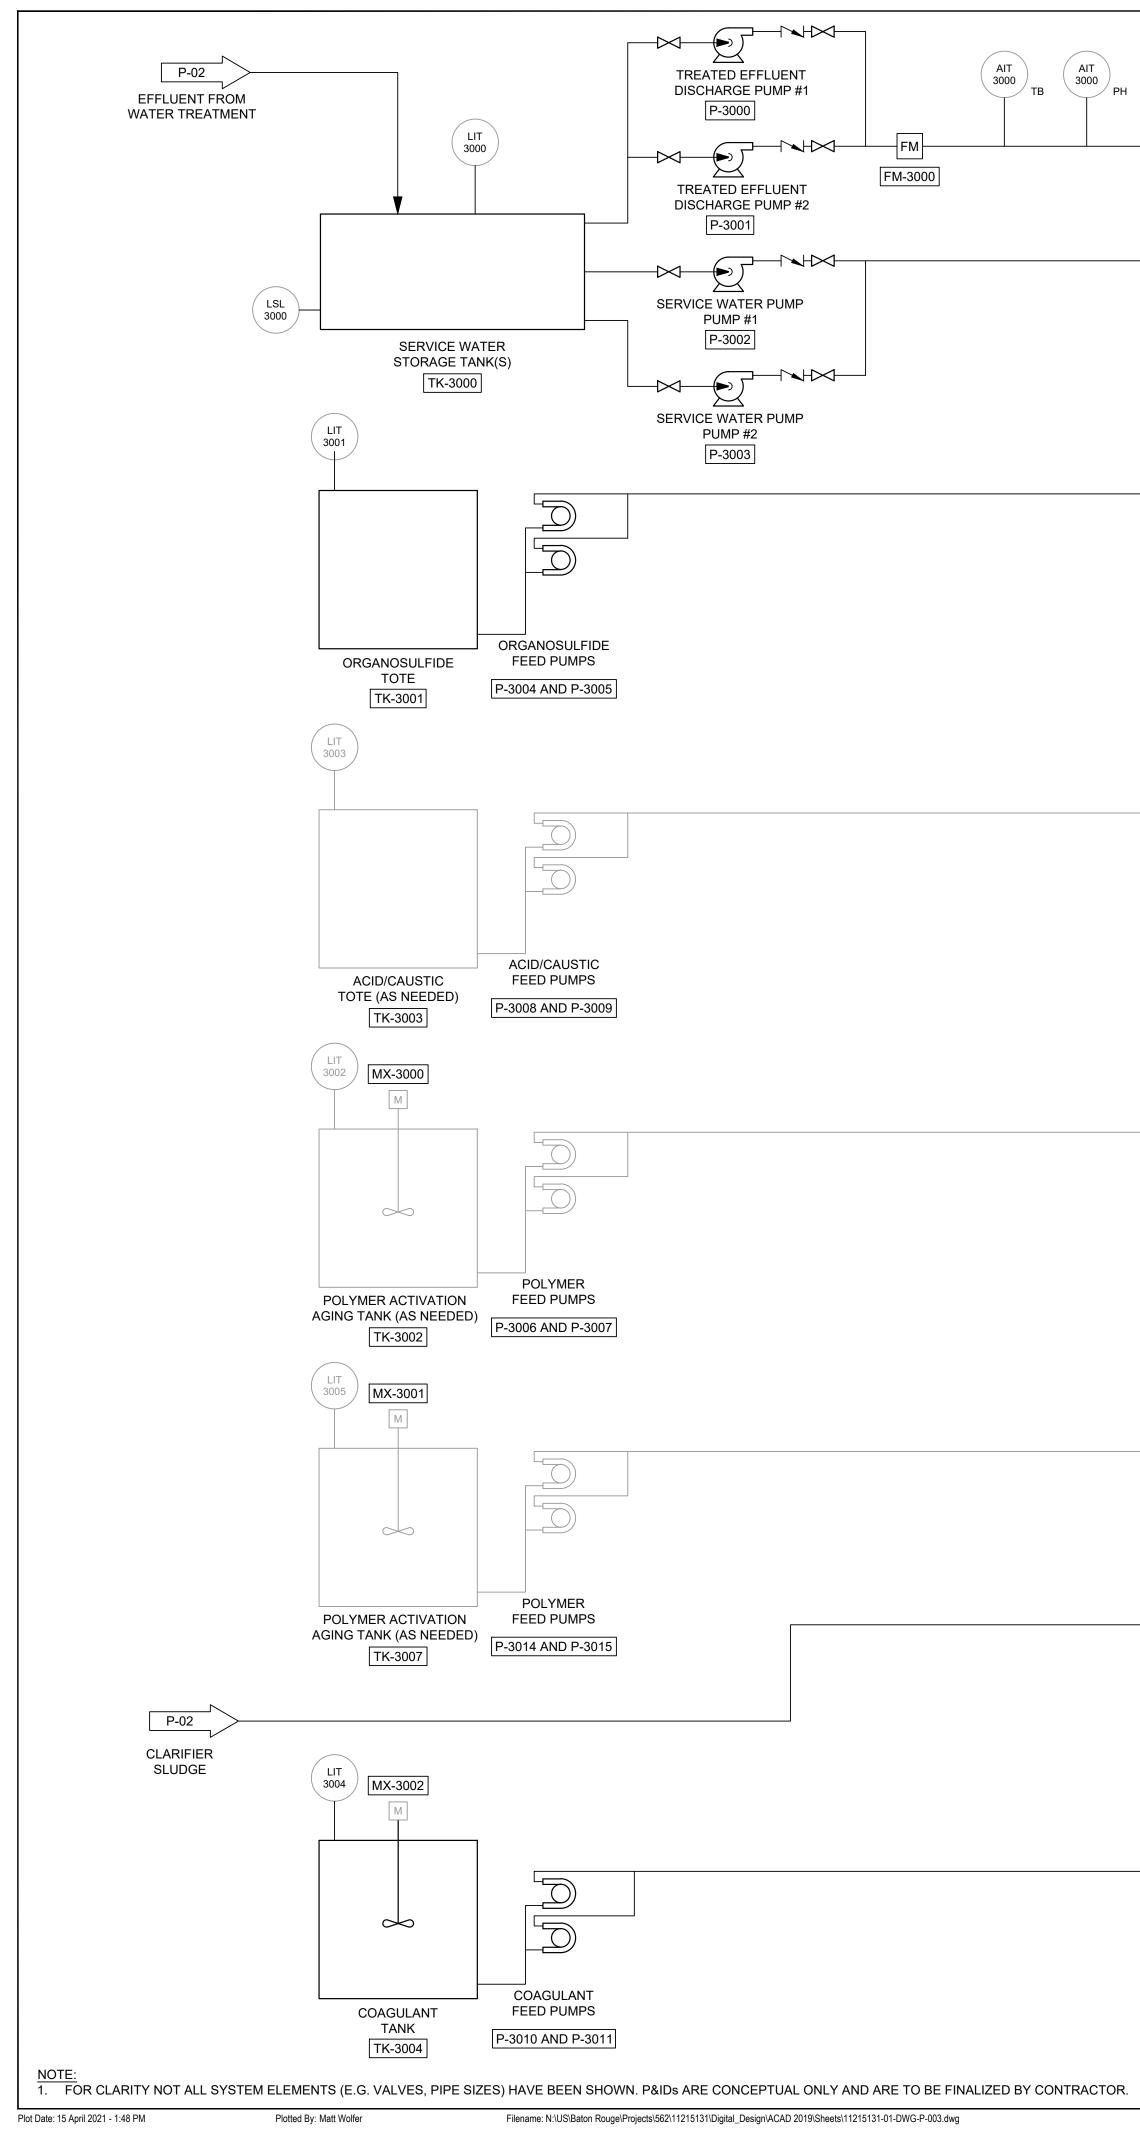

## COVER SHEET

DRAWING NAME

PROCESS FLOW AND INSTRUMENTATION SERIES

WATER TREATMENT SYSTEM PROCESS FLOW DIAGRAM/MASS BALANCE WATER TREATMENT SYSTEM P&ID (1 OF 2) WATER TREATMENT SYSTEM P&ID (2 OF 2) WATER TREATMENT SYSTEM SITE PLAN