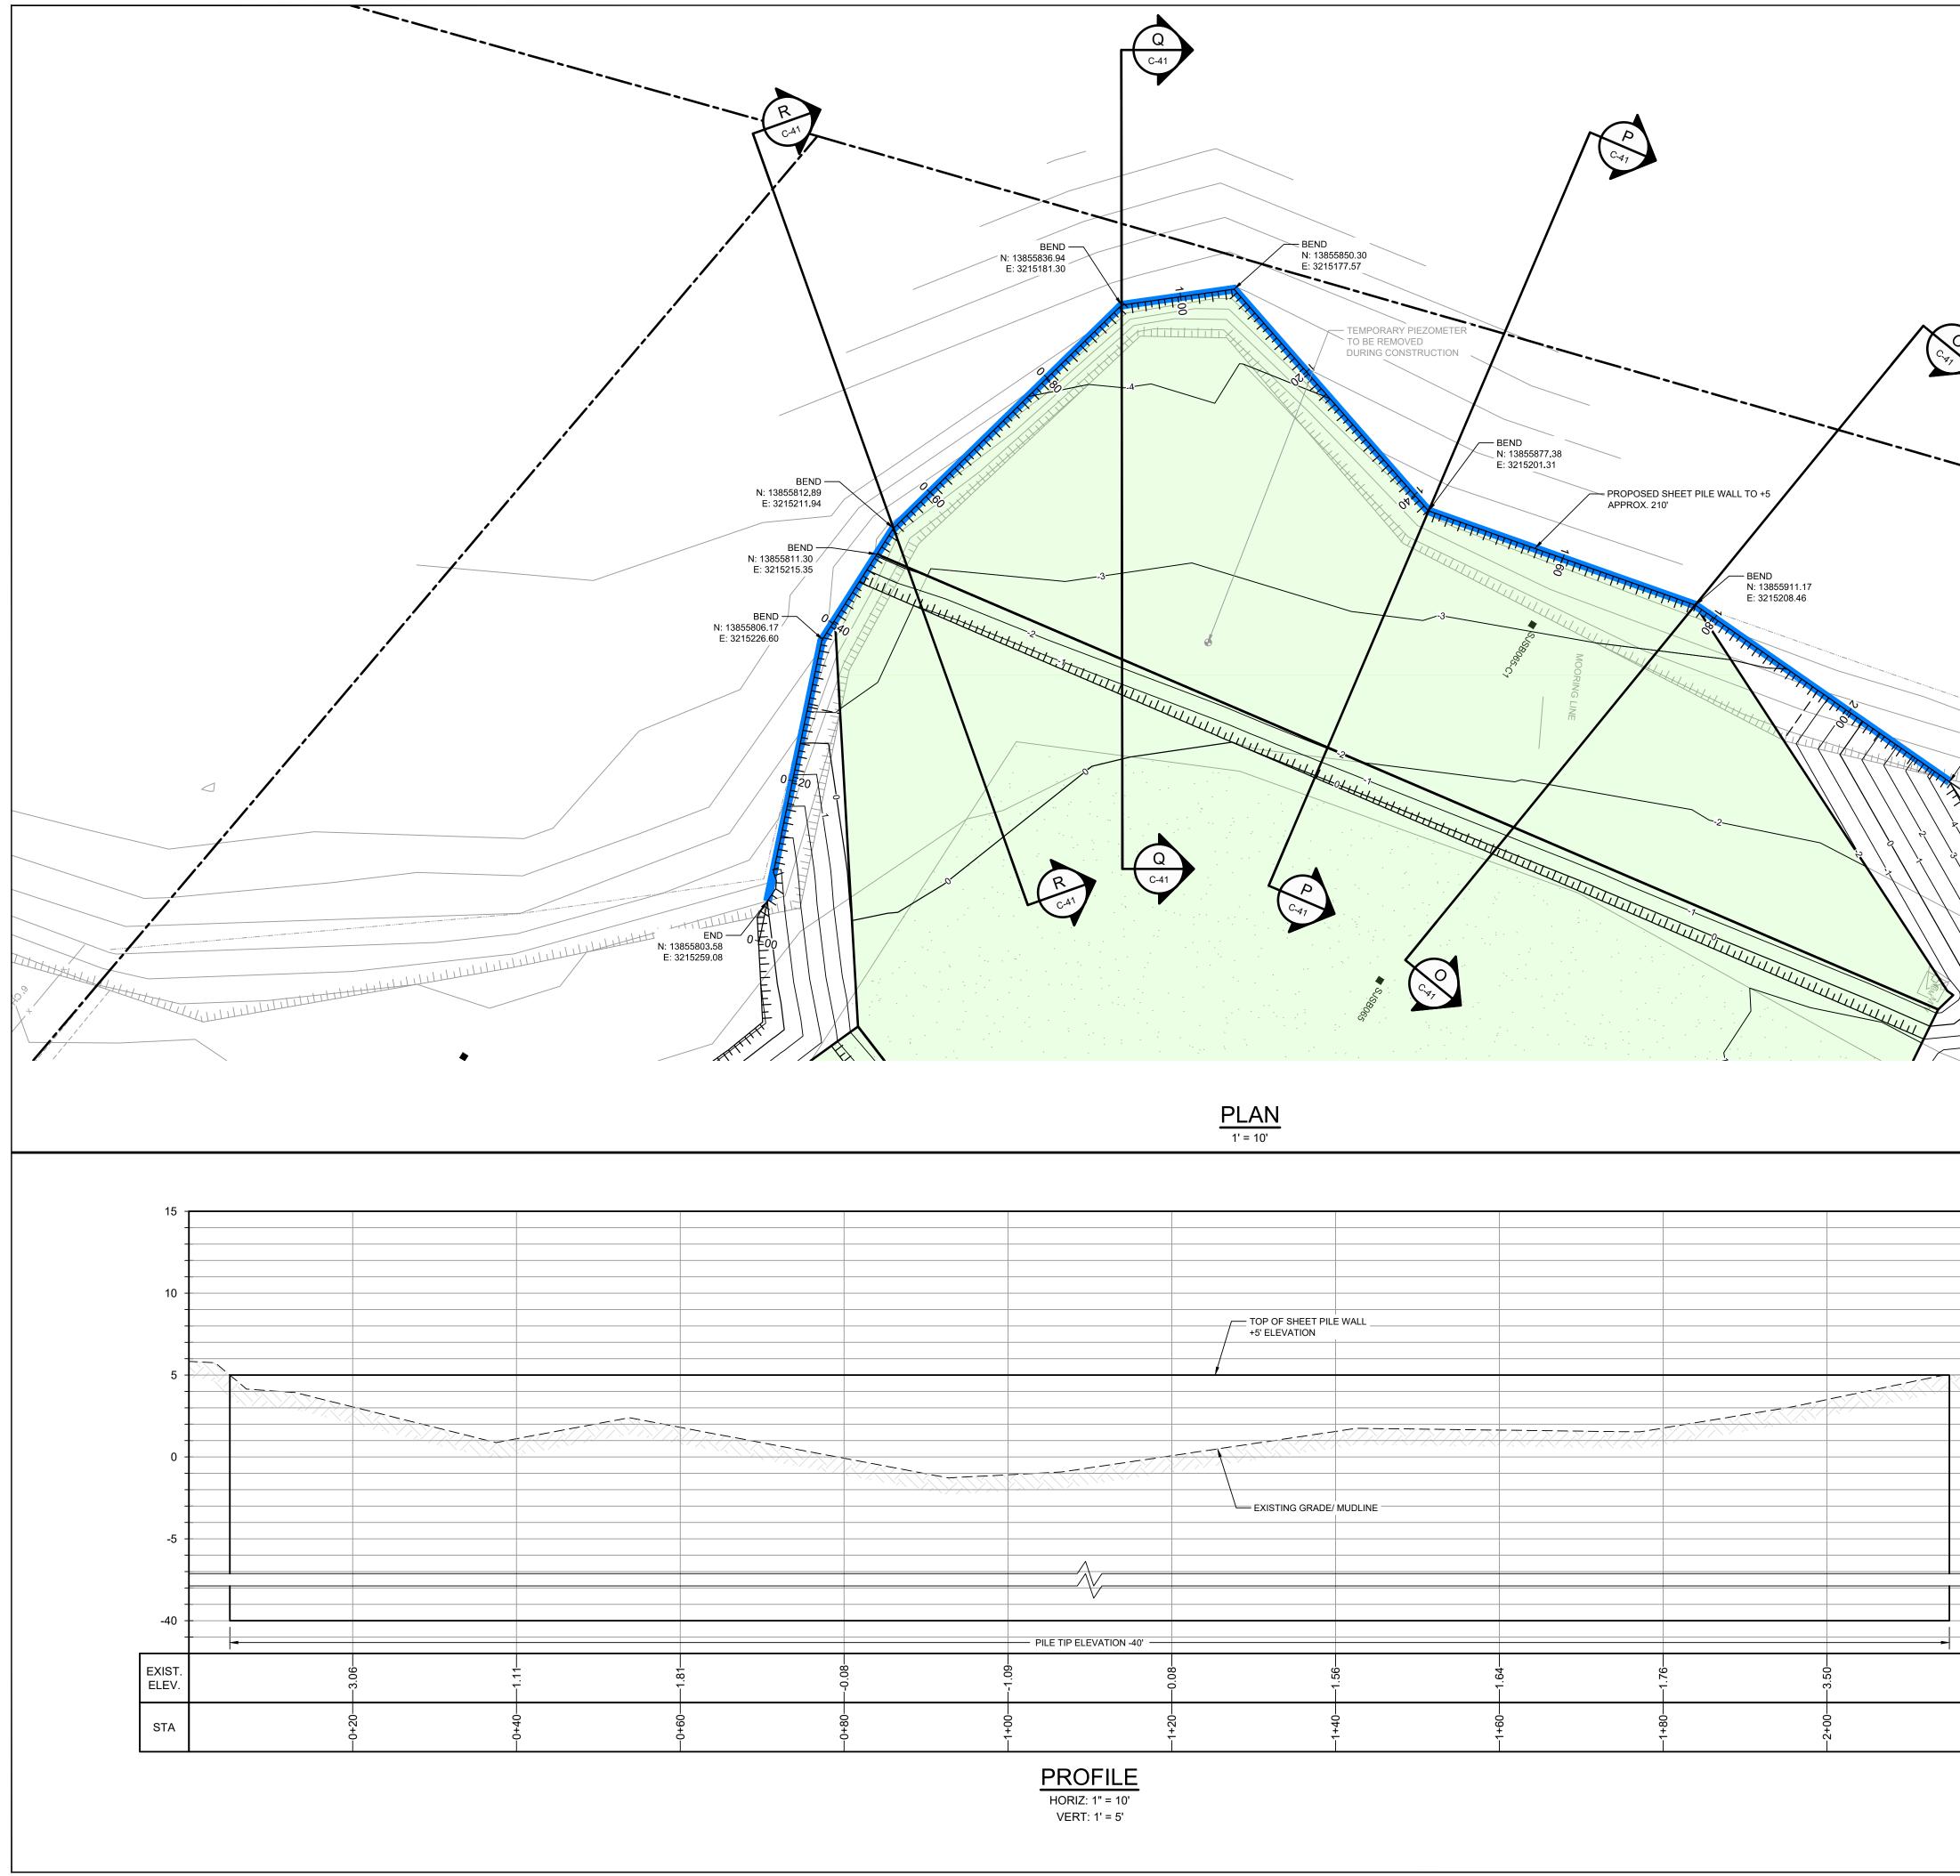

# **EXISTING CONDITIONS**

GLENDALE BOAT WORKS, INC. PROPERTY, THE LATERAL LIMITS OF THE GLENDALE BOAT WORKS, INC. PROPERTY LIMITS; HOWEVER, THE EXCAVATION WILL NOT EXTEND INTO EITHER THE STREET OR ONTO THE GLENDALE BOAT WORKS, INC. PROPERTY.

2. FOR THE AREAS REQUIRING SOIL REMOVAL ON THE SOUTHWEST PORTION OF THE SOUTHERN IMPOUNDMENT, A BULKHEAD WILL BE INSTALLED ADJACENT TO THE SAN JACINTO RIVER. THE EXCAVATION WILL BE

3. PROPOSED EXCAVATION EXTENT SUBJECT TO CHANGE BASED ON THE RESULTS OF THE PRE-CONSTRUCTION SAMPLING EVENT.

COMPLETED UP TO THE LATERAL LIMIT OF THIS BULKHEAD.

JOB NO. 11215131 FILE NO. 02 ghd texas firm registration no. \_\_\_\_\_276

CHD

1. FOR THE AREAS REQUIRING SOIL REMOVAL NEAR MARKET STREET AND THE EXCAVATION WILL EXTEND IMMEDIATELY UP TO MARKET STREET AND THE