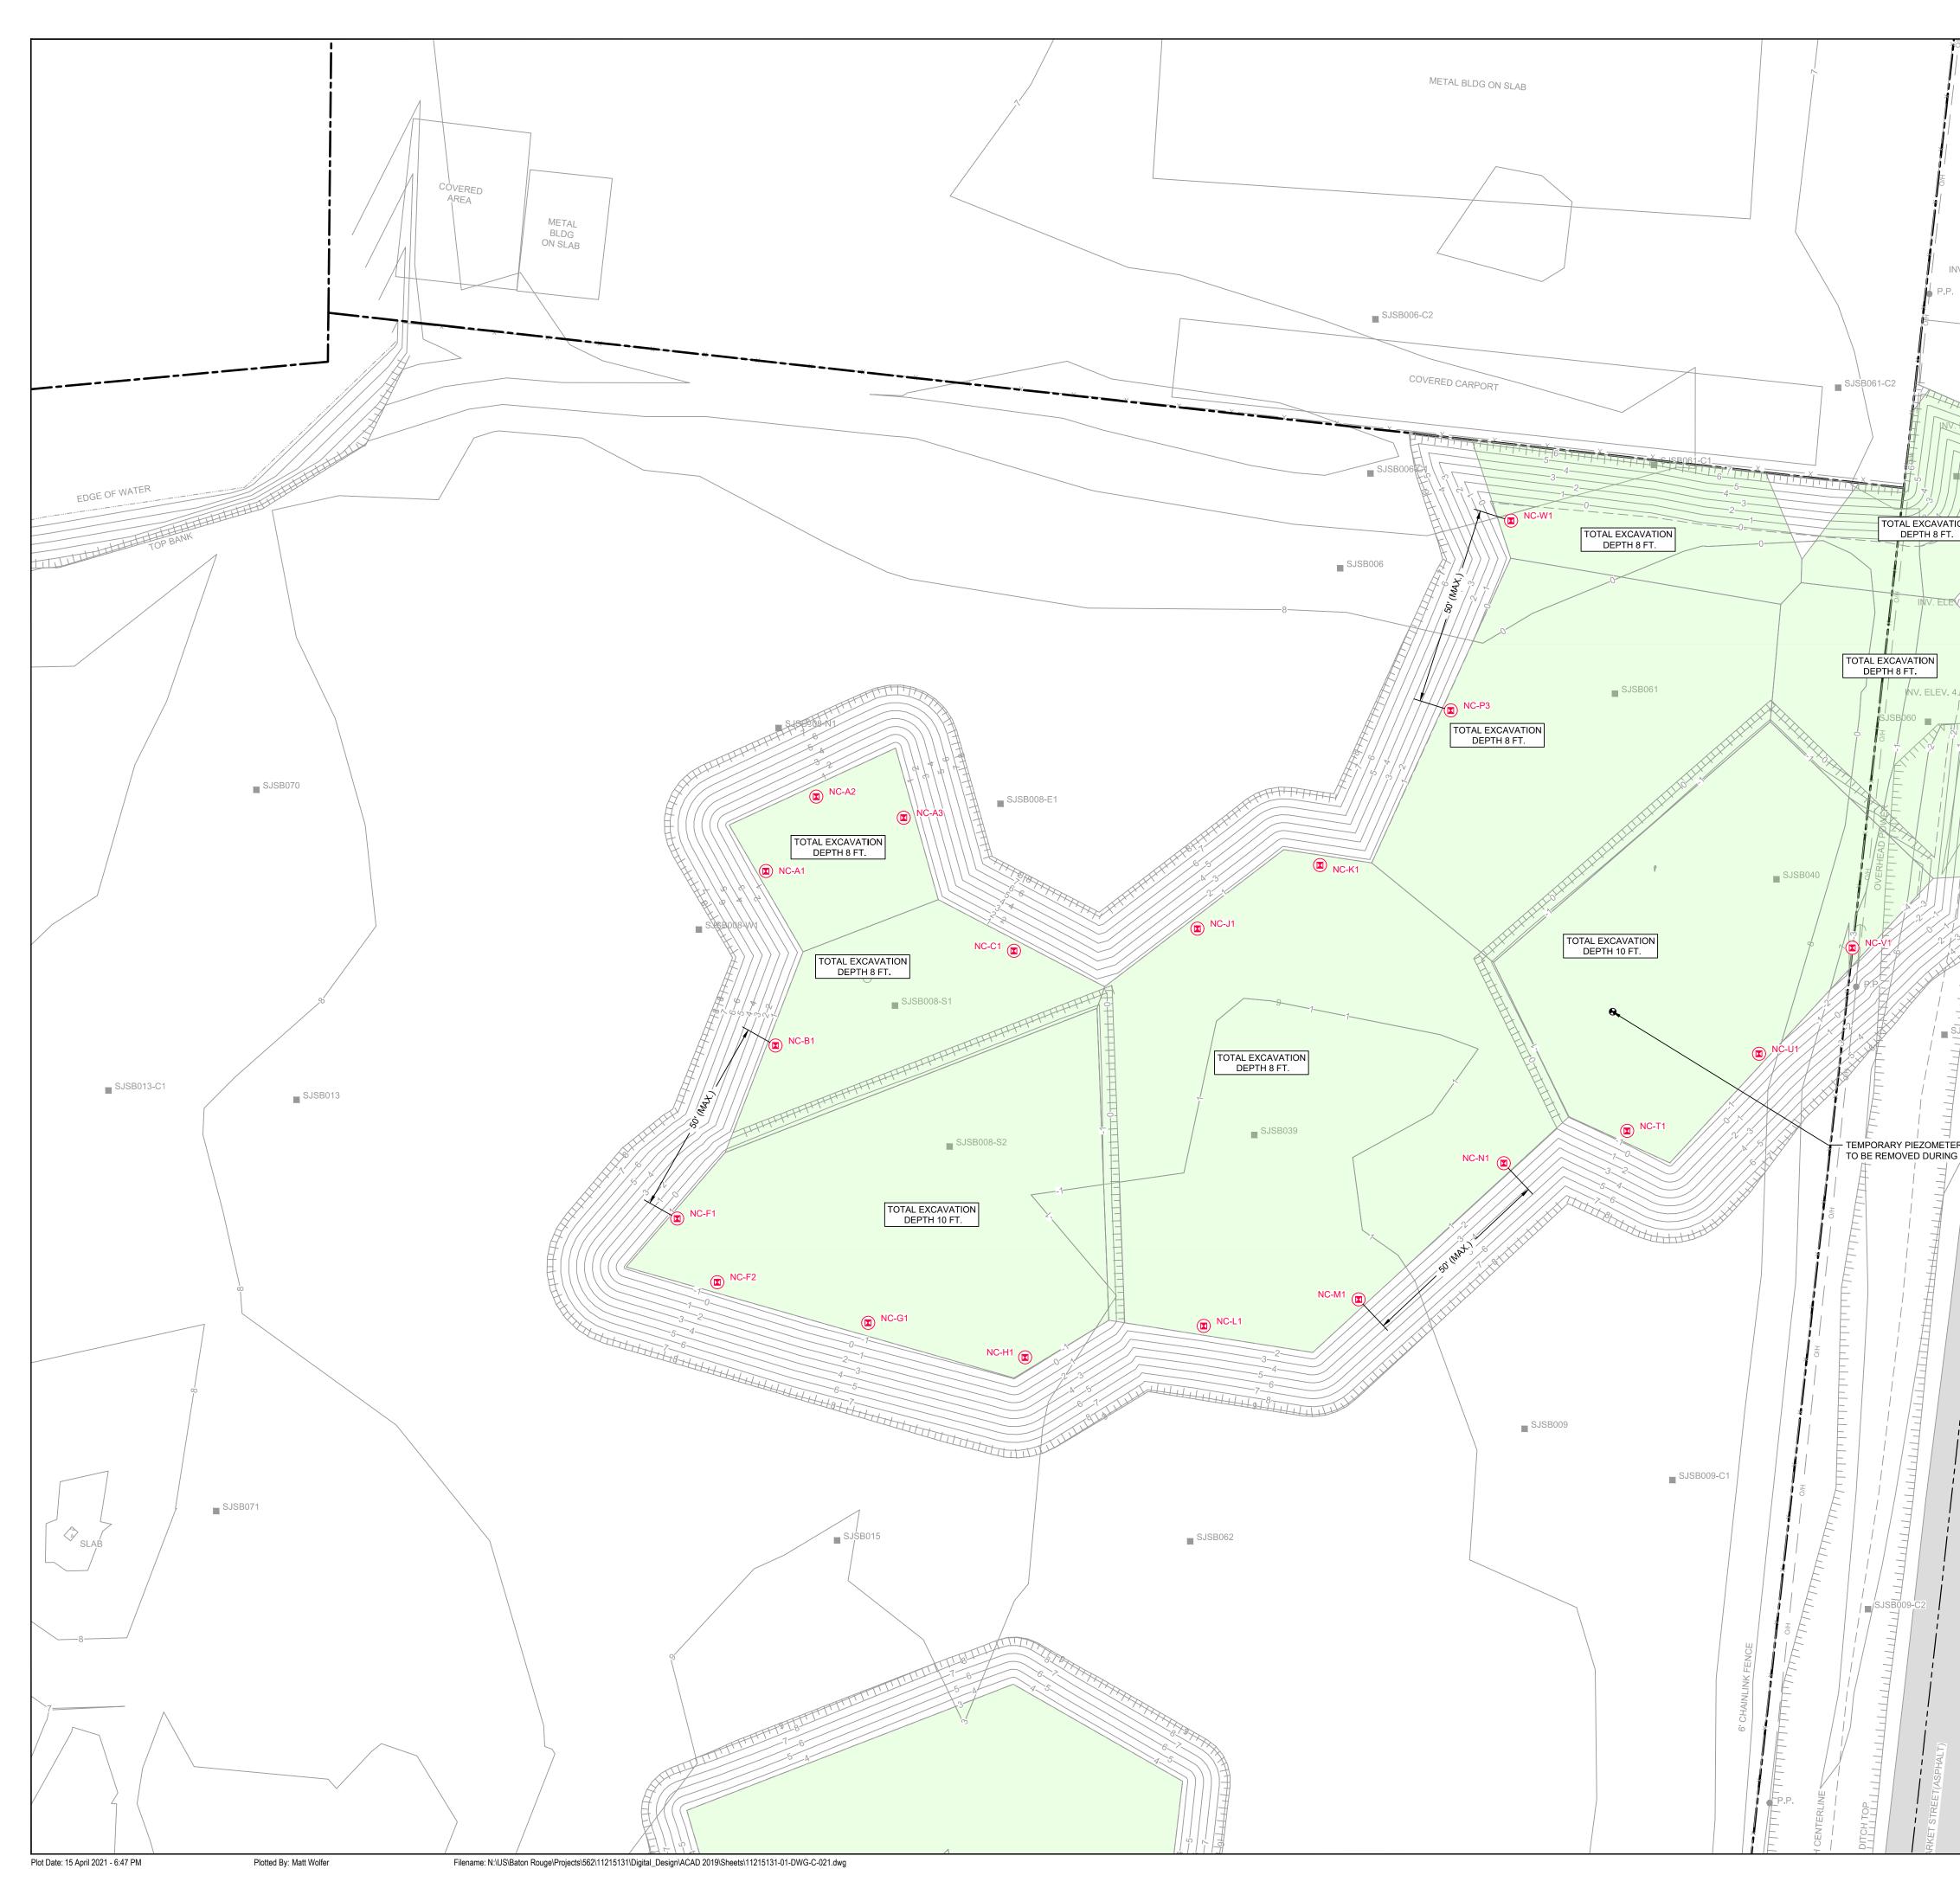

# **EXISTING CONDITIONS**

GLENDALE BOAT WORKS, INC. PROPERTY, THE LATERAL LIMITS OF THE GLENDALE BOAT WORKS, INC. PROPERTY LIMITS; HOWEVER, THE EXCAVATION WILL NOT EXTEND INTO EITHER THE STREET OR ONTO THE GLENDALE BOAT WORKS, INC. PROPERTY.

2. FOR THE AREAS REQUIRING SOIL REMOVAL ON THE SOUTHWEST PORTION OF THE SOUTHERN IMPOUNDMENT, A BULKHEAD WILL BE INSTALLED ADJACENT TO THE SAN JACINTO RIVER. THE EXCAVATION WILL BE

3. PROPOSED EXCAVATION EXTENT SUBJECT TO CHANGE BASED ON THE RESULTS OF THE PRE-CONSTRUCTION SAMPLING EVENT.

COMPLETED UP TO THE LATERAL LIMIT OF THIS BULKHEAD.

JOB NO. 11215131 FILE NO. 02 ghd texas firm registration no. \_\_\_\_\_276

CHD

1. FOR THE AREAS REQUIRING SOIL REMOVAL NEAR MARKET STREET AND THE EXCAVATION WILL EXTEND IMMEDIATELY UP TO MARKET STREET AND THE