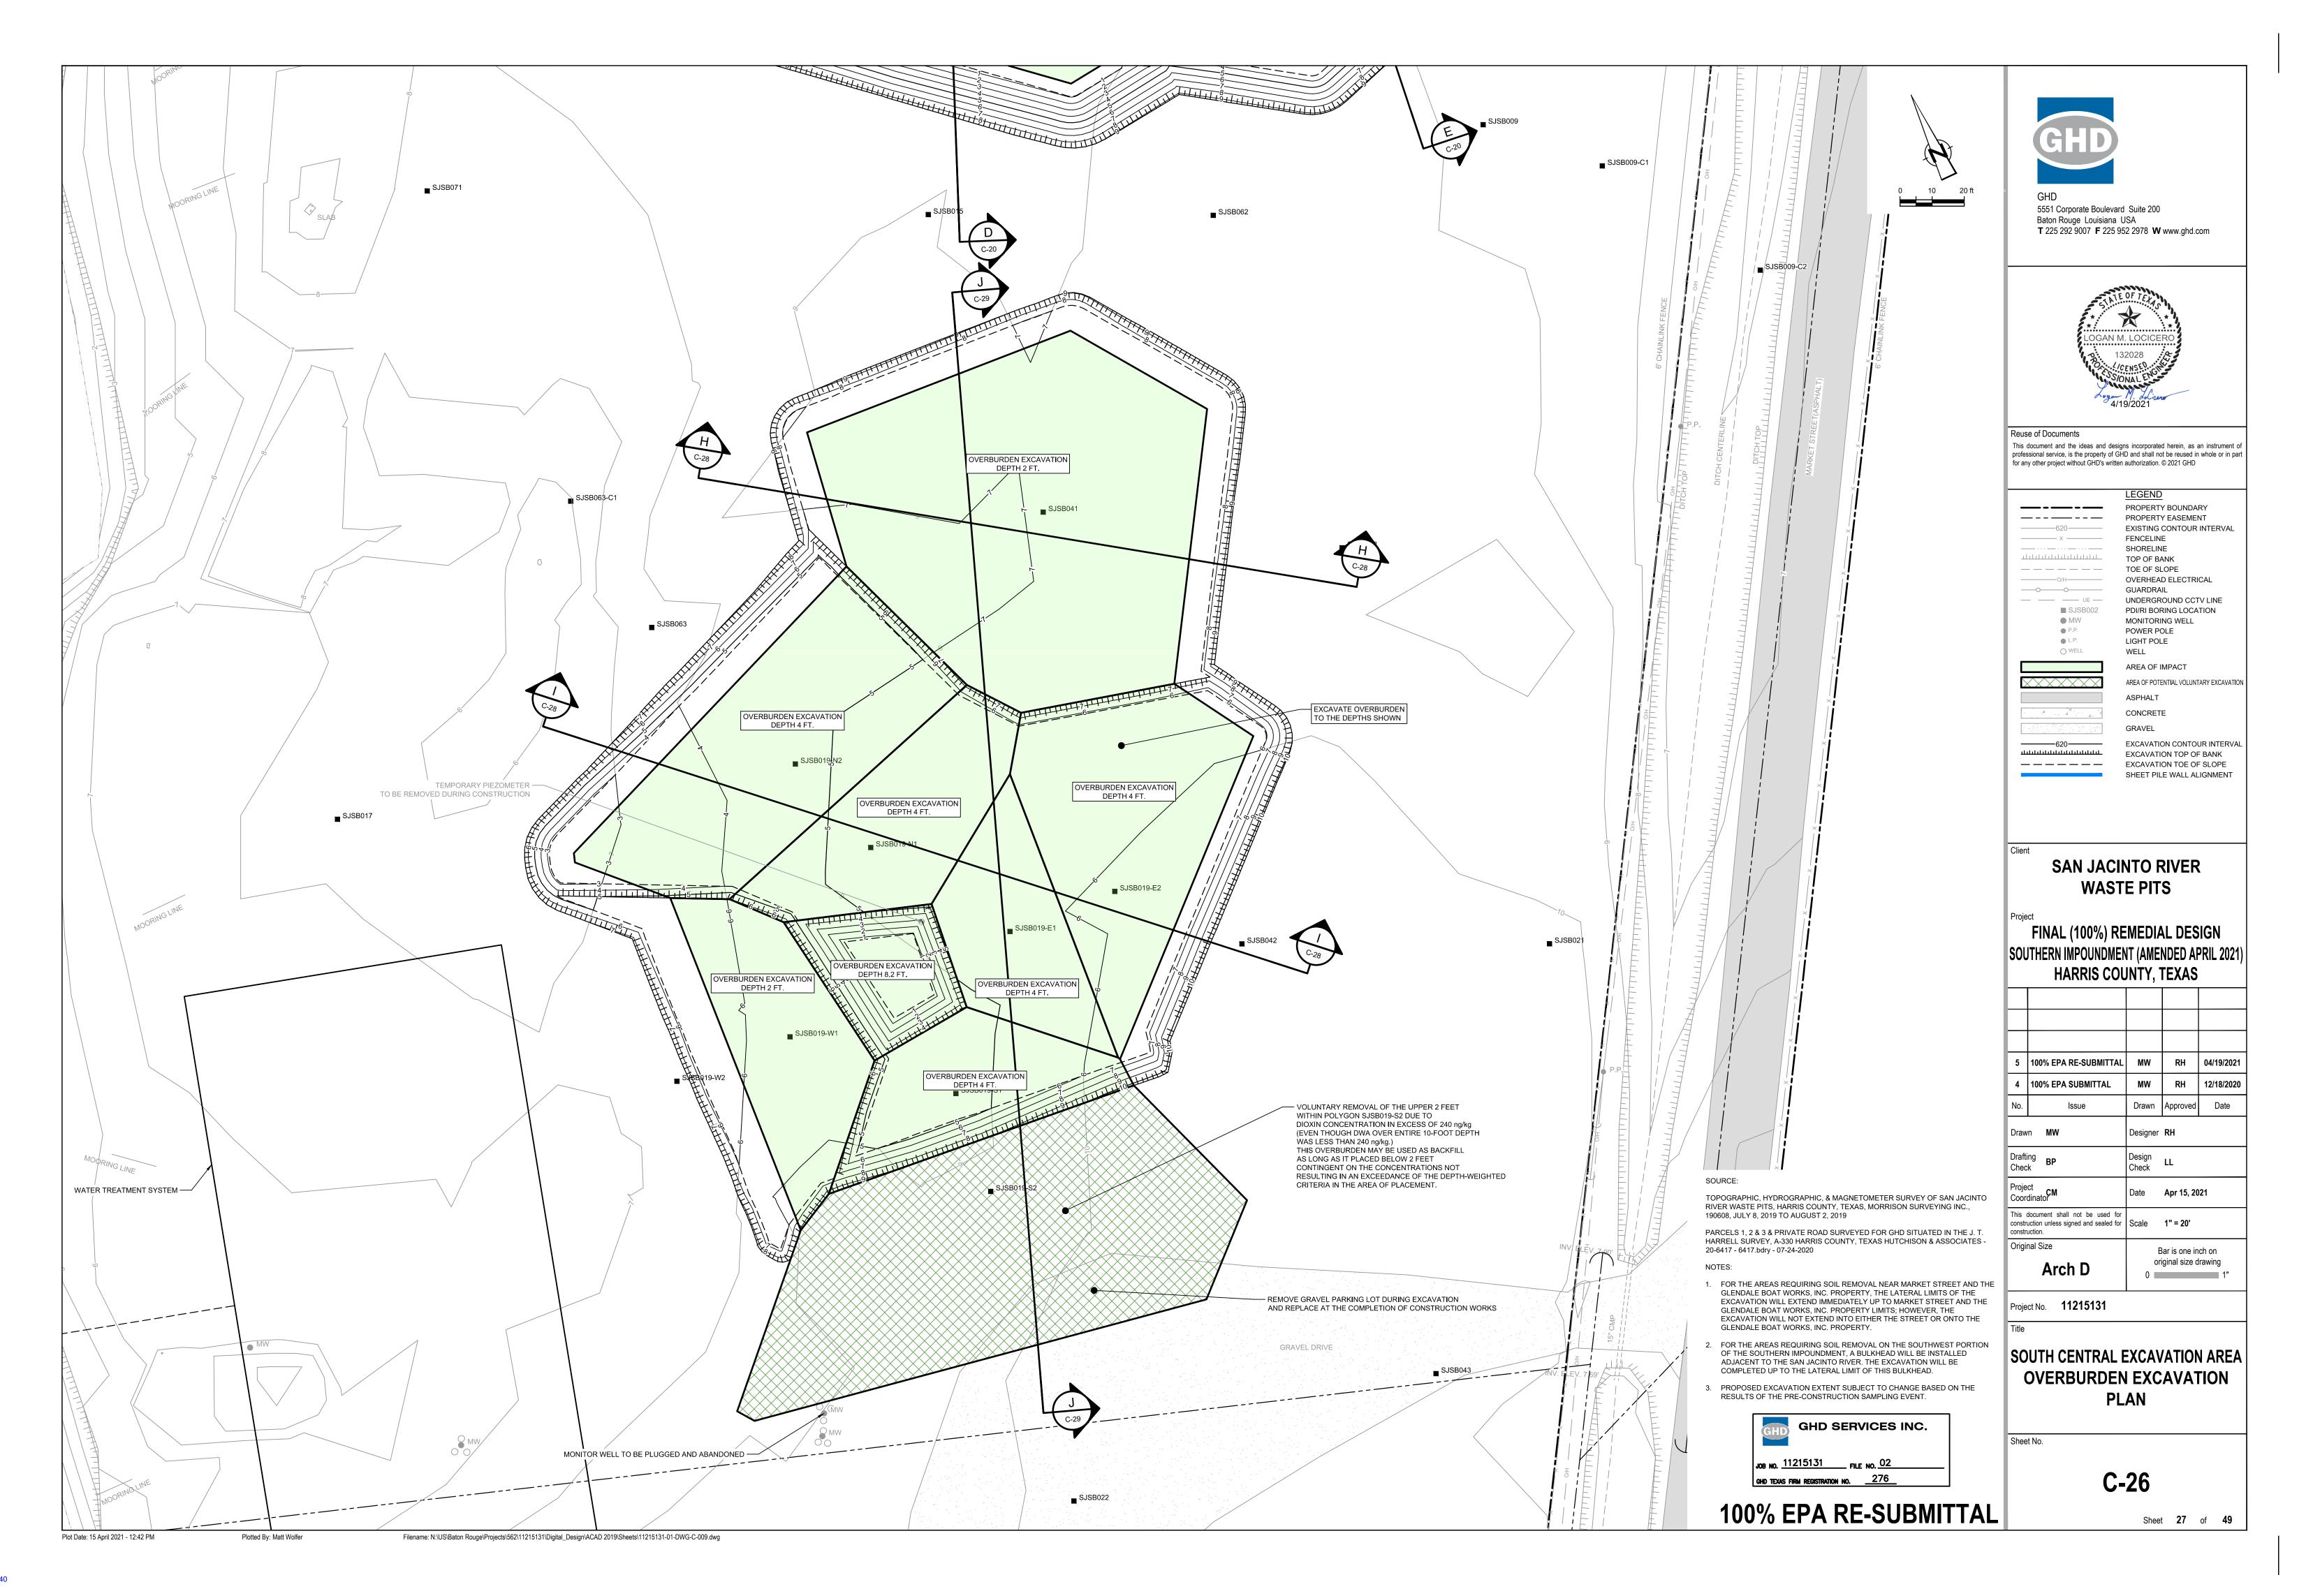

# **EXISTING CONDITIONS**

GLENDALE BOAT WORKS, INC. PROPERTY, THE LATERAL LIMITS OF THE GLENDALE BOAT WORKS, INC. PROPERTY LIMITS; HOWEVER, THE EXCAVATION WILL NOT EXTEND INTO EITHER THE STREET OR ONTO THE GLENDALE BOAT WORKS, INC. PROPERTY.

2. FOR THE AREAS REQUIRING SOIL REMOVAL ON THE SOUTHWEST PORTION OF THE SOUTHERN IMPOUNDMENT, A BULKHEAD WILL BE INSTALLED ADJACENT TO THE SAN JACINTO RIVER. THE EXCAVATION WILL BE

3. PROPOSED EXCAVATION EXTENT SUBJECT TO CHANGE BASED ON THE RESULTS OF THE PRE-CONSTRUCTION SAMPLING EVENT.

COMPLETED UP TO THE LATERAL LIMIT OF THIS BULKHEAD.

JOB NO. 11215131 FILE NO. 02 ghd texas firm registration no. \_\_\_\_\_276

CHD

1. FOR THE AREAS REQUIRING SOIL REMOVAL NEAR MARKET STREET AND THE EXCAVATION WILL EXTEND IMMEDIATELY UP TO MARKET STREET AND THE

NOTES:

SOURCE:

TOPOGRAPHIC, HYDROGRAPHIC, & MAGNETOMETER SURVEY OF SAN JACINTO RIVER WASTE PITS, HARRIS COUNTY, TEXAS, MORRISON SURVEYING INC., 190608, JULY 8, 2019 TO AUGUST 2, 2019 PARCELS 1, 2 & 3 & PRIVATE ROAD SURVEYED FOR GHD SITUATED IN THE J. T. HARRELL SURVEY, A-330 HARRIS COUNTY, TEXAS HUTCHISON & ASSOCIATES -20-6417 - 6417.bdry - 07-24-2020