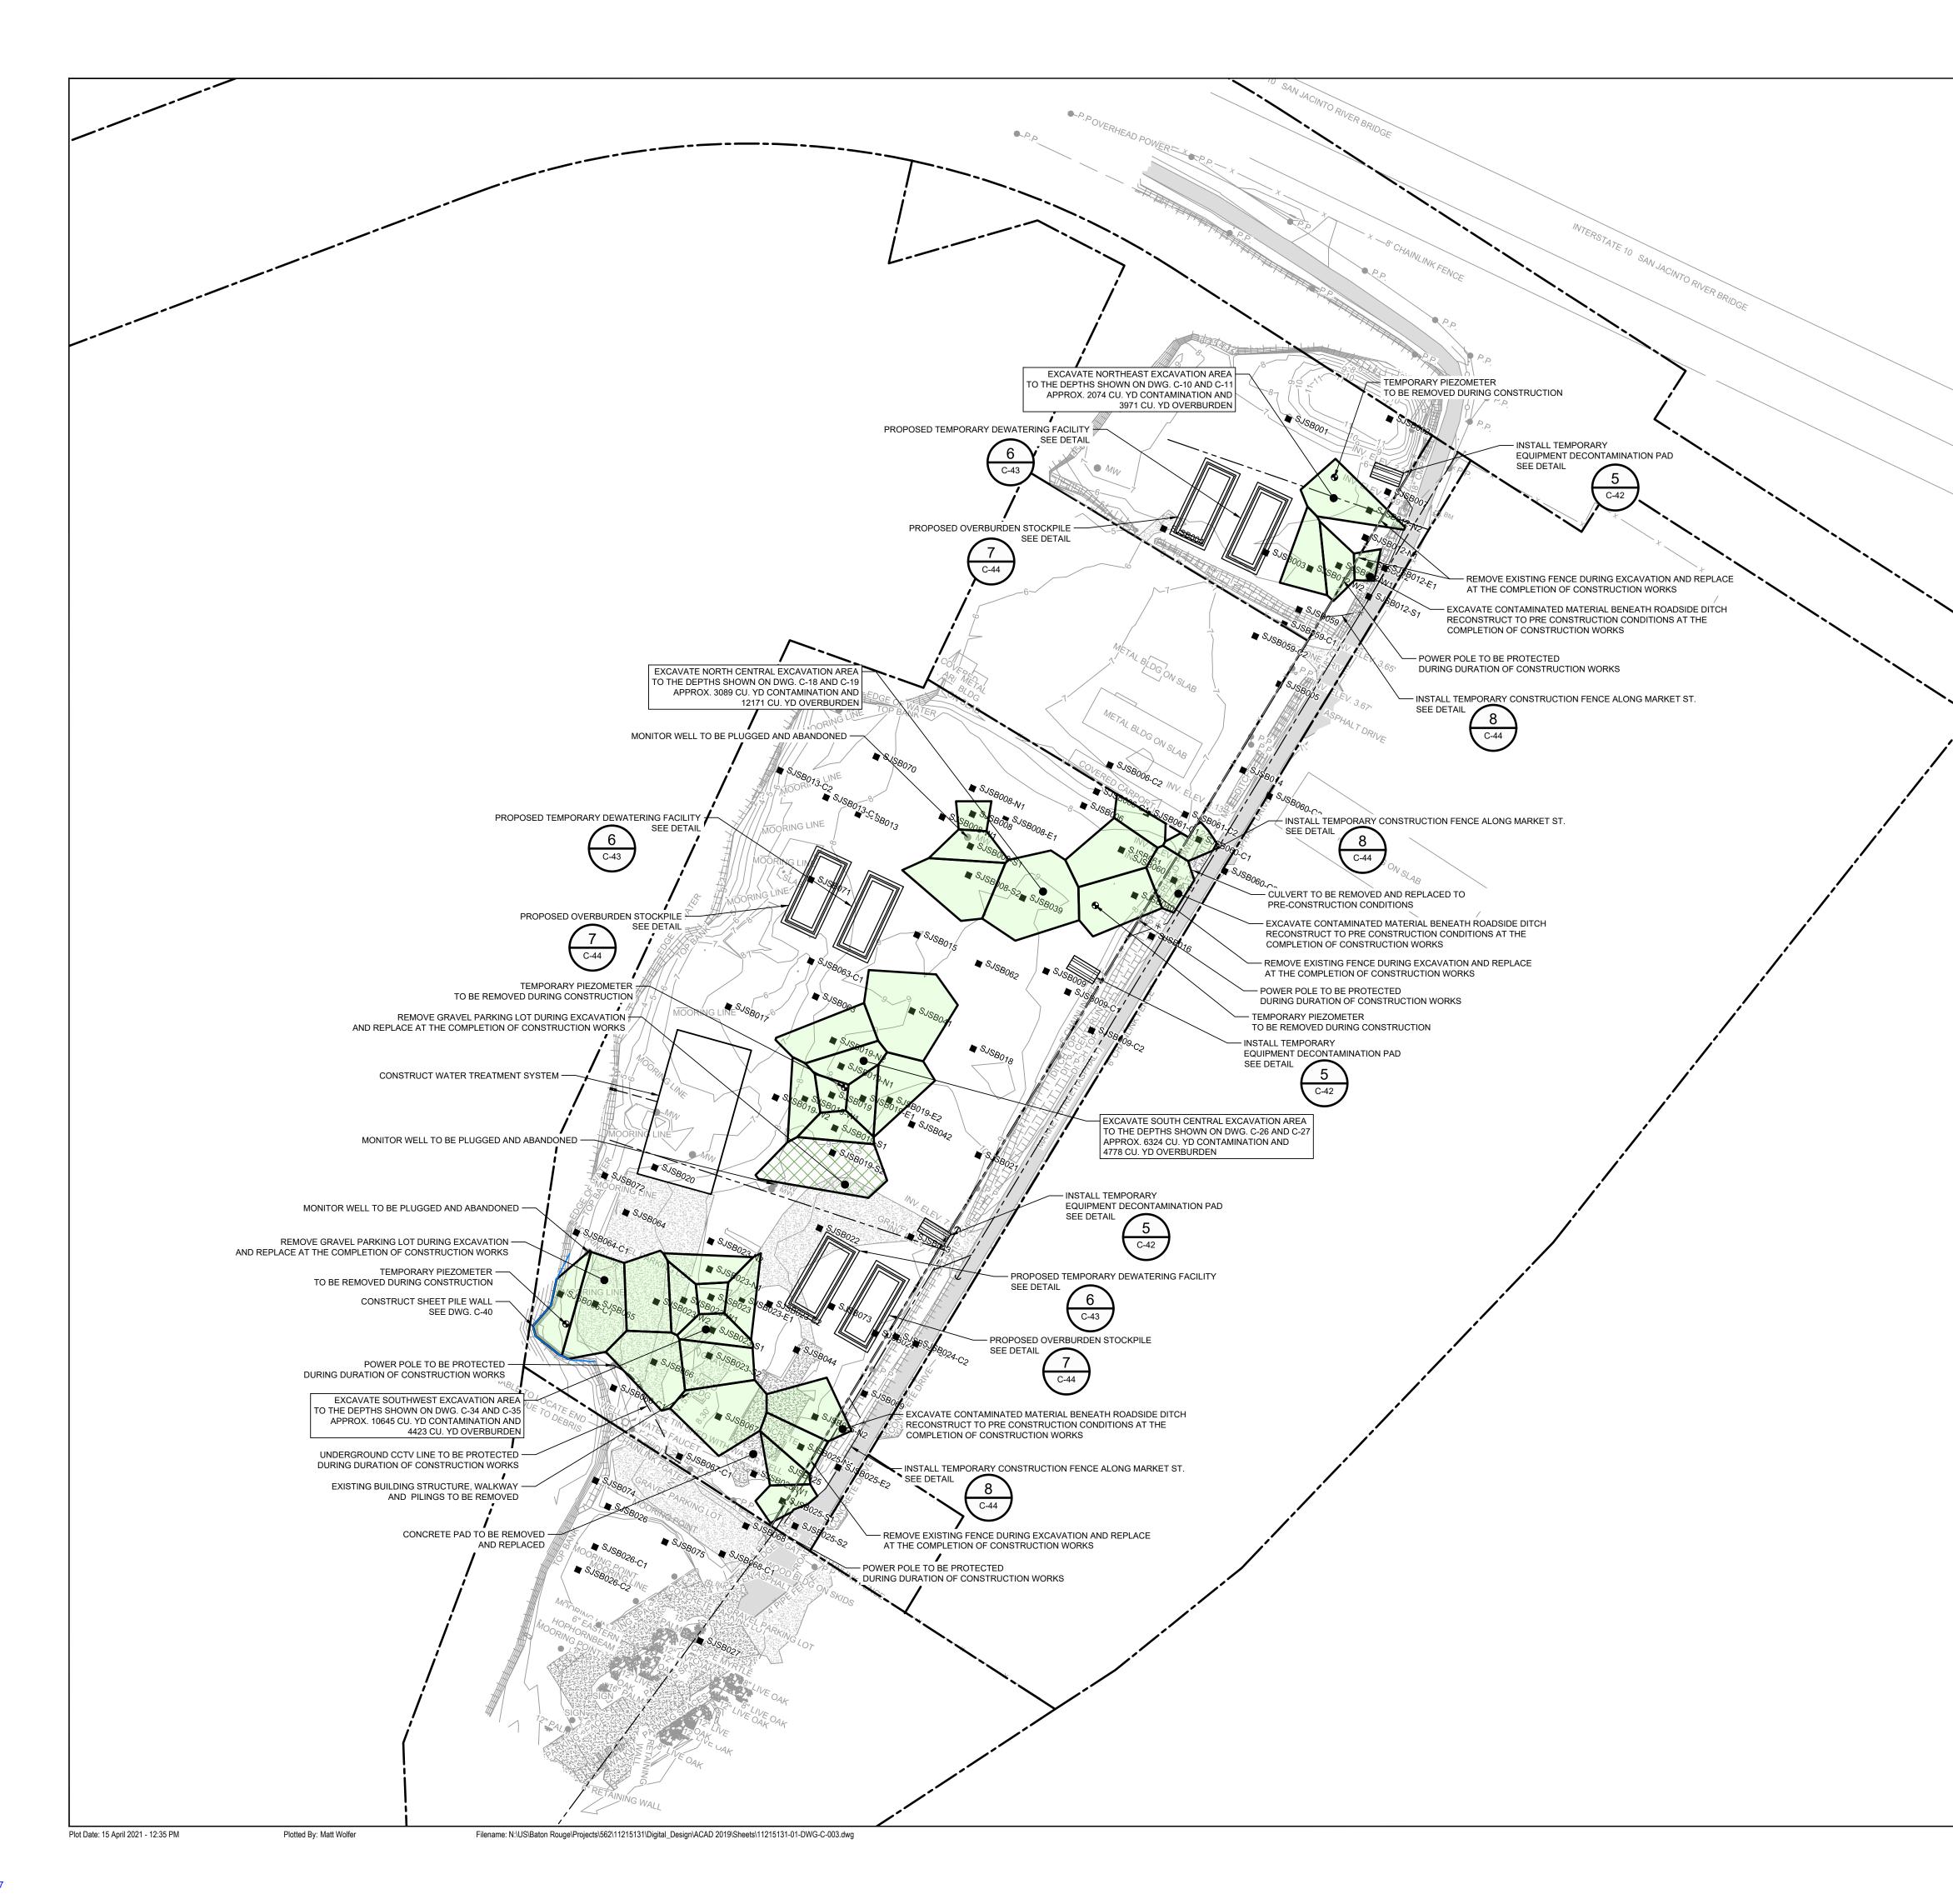

# **EXISTING CONDITIONS**

GLENDALE BOAT WORKS, INC. PROPERTY, THE LATERAL LIMITS OF THE GLENDALE BOAT WORKS, INC. PROPERTY LIMITS; HOWEVER, THE EXCAVATION WILL NOT EXTEND INTO EITHER THE STREET OR ONTO THE GLENDALE BOAT WORKS, INC. PROPERTY.

2. FOR THE AREAS REQUIRING SOIL REMOVAL ON THE SOUTHWEST PORTION OF THE SOUTHERN IMPOUNDMENT, A BULKHEAD WILL BE INSTALLED ADJACENT TO THE SAN JACINTO RIVER. THE EXCAVATION WILL BE

3. PROPOSED EXCAVATION EXTENT SUBJECT TO CHANGE BASED ON THE RESULTS OF THE PRE-CONSTRUCTION SAMPLING EVENT.

COMPLETED UP TO THE LATERAL LIMIT OF THIS BULKHEAD.

JOB NO. 11215131 FILE NO. 02 ghd texas firm registration no. \_\_\_\_\_276

CHD

1. FOR THE AREAS REQUIRING SOIL REMOVAL NEAR MARKET STREET AND THE EXCAVATION WILL EXTEND IMMEDIATELY UP TO MARKET STREET AND THE

NOTES:

SOURCE:

TOPOGRAPHIC, HYDROGRAPHIC, & MAGNETOMETER SURVEY OF SAN JACINTO RIVER WASTE PITS, HARRIS COUNTY, TEXAS, MORRISON SURVEYING INC., 190608, JULY 8, 2019 TO AUGUST 2, 2019 PARCELS 1, 2 & 3 & PRIVATE ROAD SURVEYED FOR GHD SITUATED IN THE J. T. HARRELL SURVEY, A-330 HARRIS COUNTY, TEXAS HUTCHISON & ASSOCIATES -20-6417 - 6417.bdry - 07-24-2020