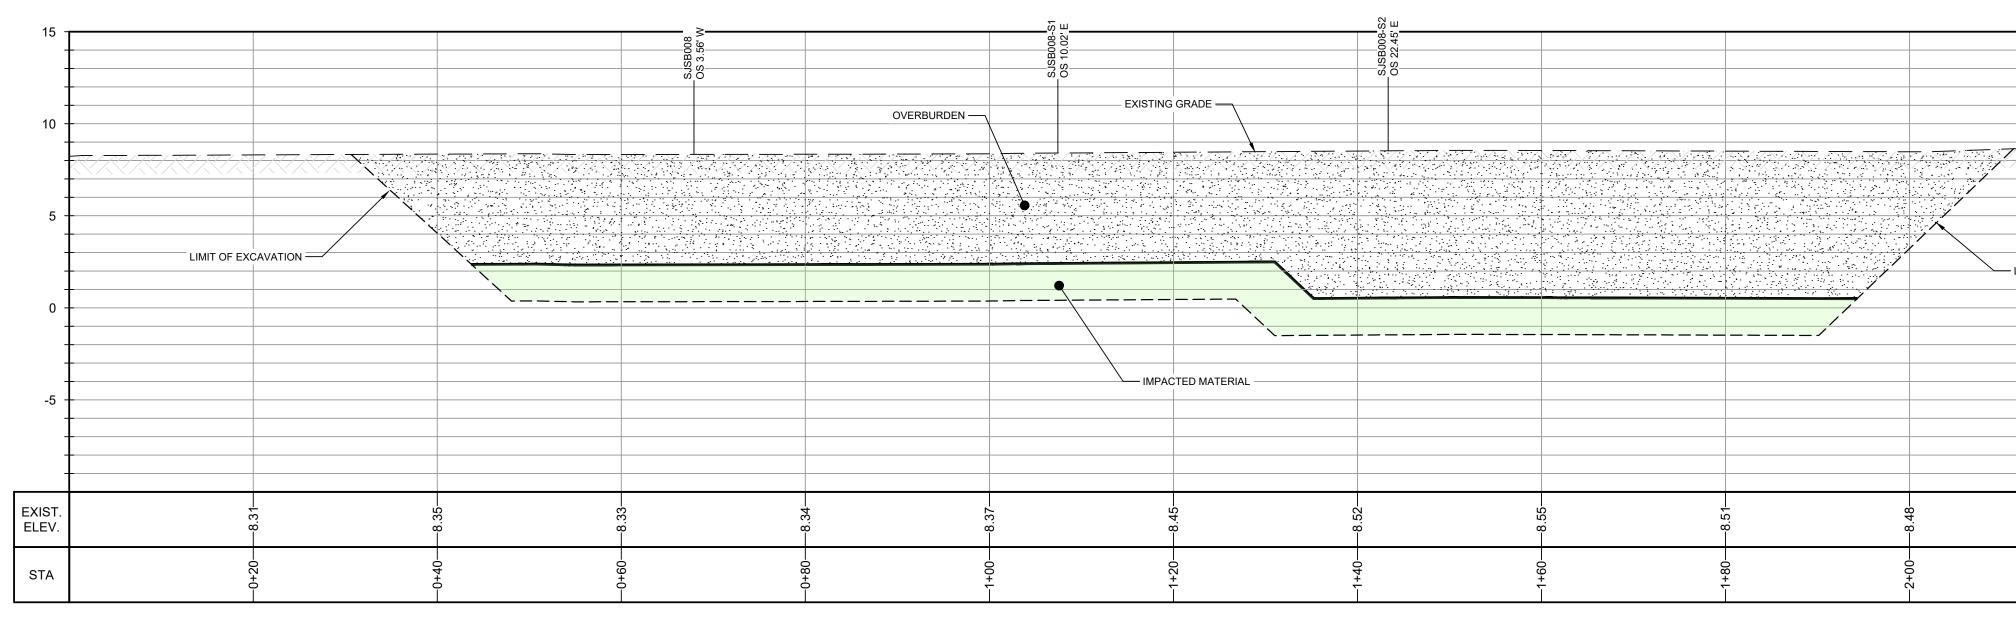

|                                                                                                                                                                                                   |                    |





Filename: N:\US\Baton Rouge\Projects\562\11215131\Digital\_Design\ACAD 2019\Sheets\11215131-01-DWG-C-010.dwg



|     |           |                                              | SJSB03<br>OS 21.(   |                                              |                   |              |
|-----|-----------|----------------------------------------------|---------------------|----------------------------------------------|-------------------|--------------|
|     |           |                                              | SSIS                |                                              |                   |              |
|     |           |                                              |                     |                                              |                   |              |