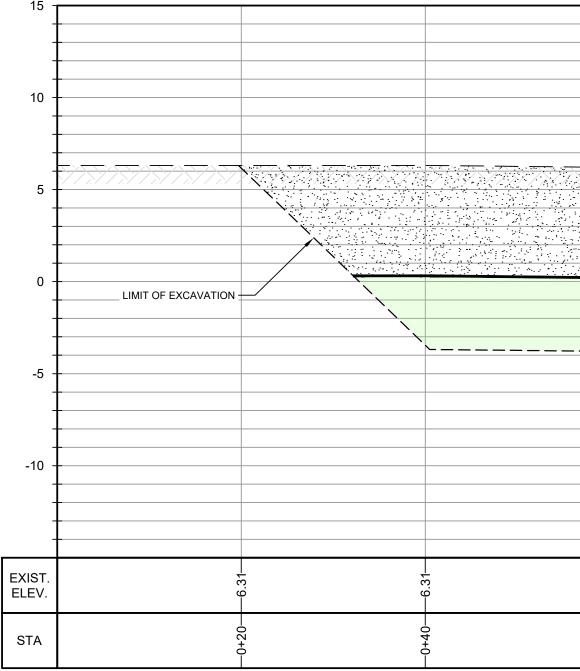

# **EXISTING CONDITIONS**

GLENDALE BOAT WORKS, INC. PROPERTY, THE LATERAL LIMITS OF THE GLENDALE BOAT WORKS, INC. PROPERTY LIMITS; HOWEVER, THE EXCAVATION WILL NOT EXTEND INTO EITHER THE STREET OR ONTO THE GLENDALE BOAT WORKS, INC. PROPERTY.

2. FOR THE AREAS REQUIRING SOIL REMOVAL ON THE SOUTHWEST PORTION OF THE SOUTHERN IMPOUNDMENT, A BULKHEAD WILL BE INSTALLED ADJACENT TO THE SAN JACINTO RIVER. THE EXCAVATION WILL BE

3. PROPOSED EXCAVATION EXTENT SUBJECT TO CHANGE BASED ON THE RESULTS OF THE PRE-CONSTRUCTION SAMPLING EVENT.

COMPLETED UP TO THE LATERAL LIMIT OF THIS BULKHEAD.

JOB NO. 11215131 FILE NO. 02 ghd texas firm registration no. \_\_\_\_\_276

CHD

1. FOR THE AREAS REQUIRING SOIL REMOVAL NEAR MARKET STREET AND THE EXCAVATION WILL EXTEND IMMEDIATELY UP TO MARKET STREET AND THE

NOTES:

SOURCE:

TOPOGRAPHIC, HYDROGRAPHIC, & MAGNETOMETER SURVEY OF SAN JACINTO RIVER WASTE PITS, HARRIS COUNTY, TEXAS, MORRISON SURVEYING INC., 190608, JULY 8, 2019 TO AUGUST 2, 2019 PARCELS 1, 2 & 3 & PRIVATE ROAD SURVEYED FOR GHD SITUATED IN THE J. T. HARRELL SURVEY, A-330 HARRIS COUNTY, TEXAS HUTCHISON & ASSOCIATES -20-6417 - 6417.bdry - 07-24-2020