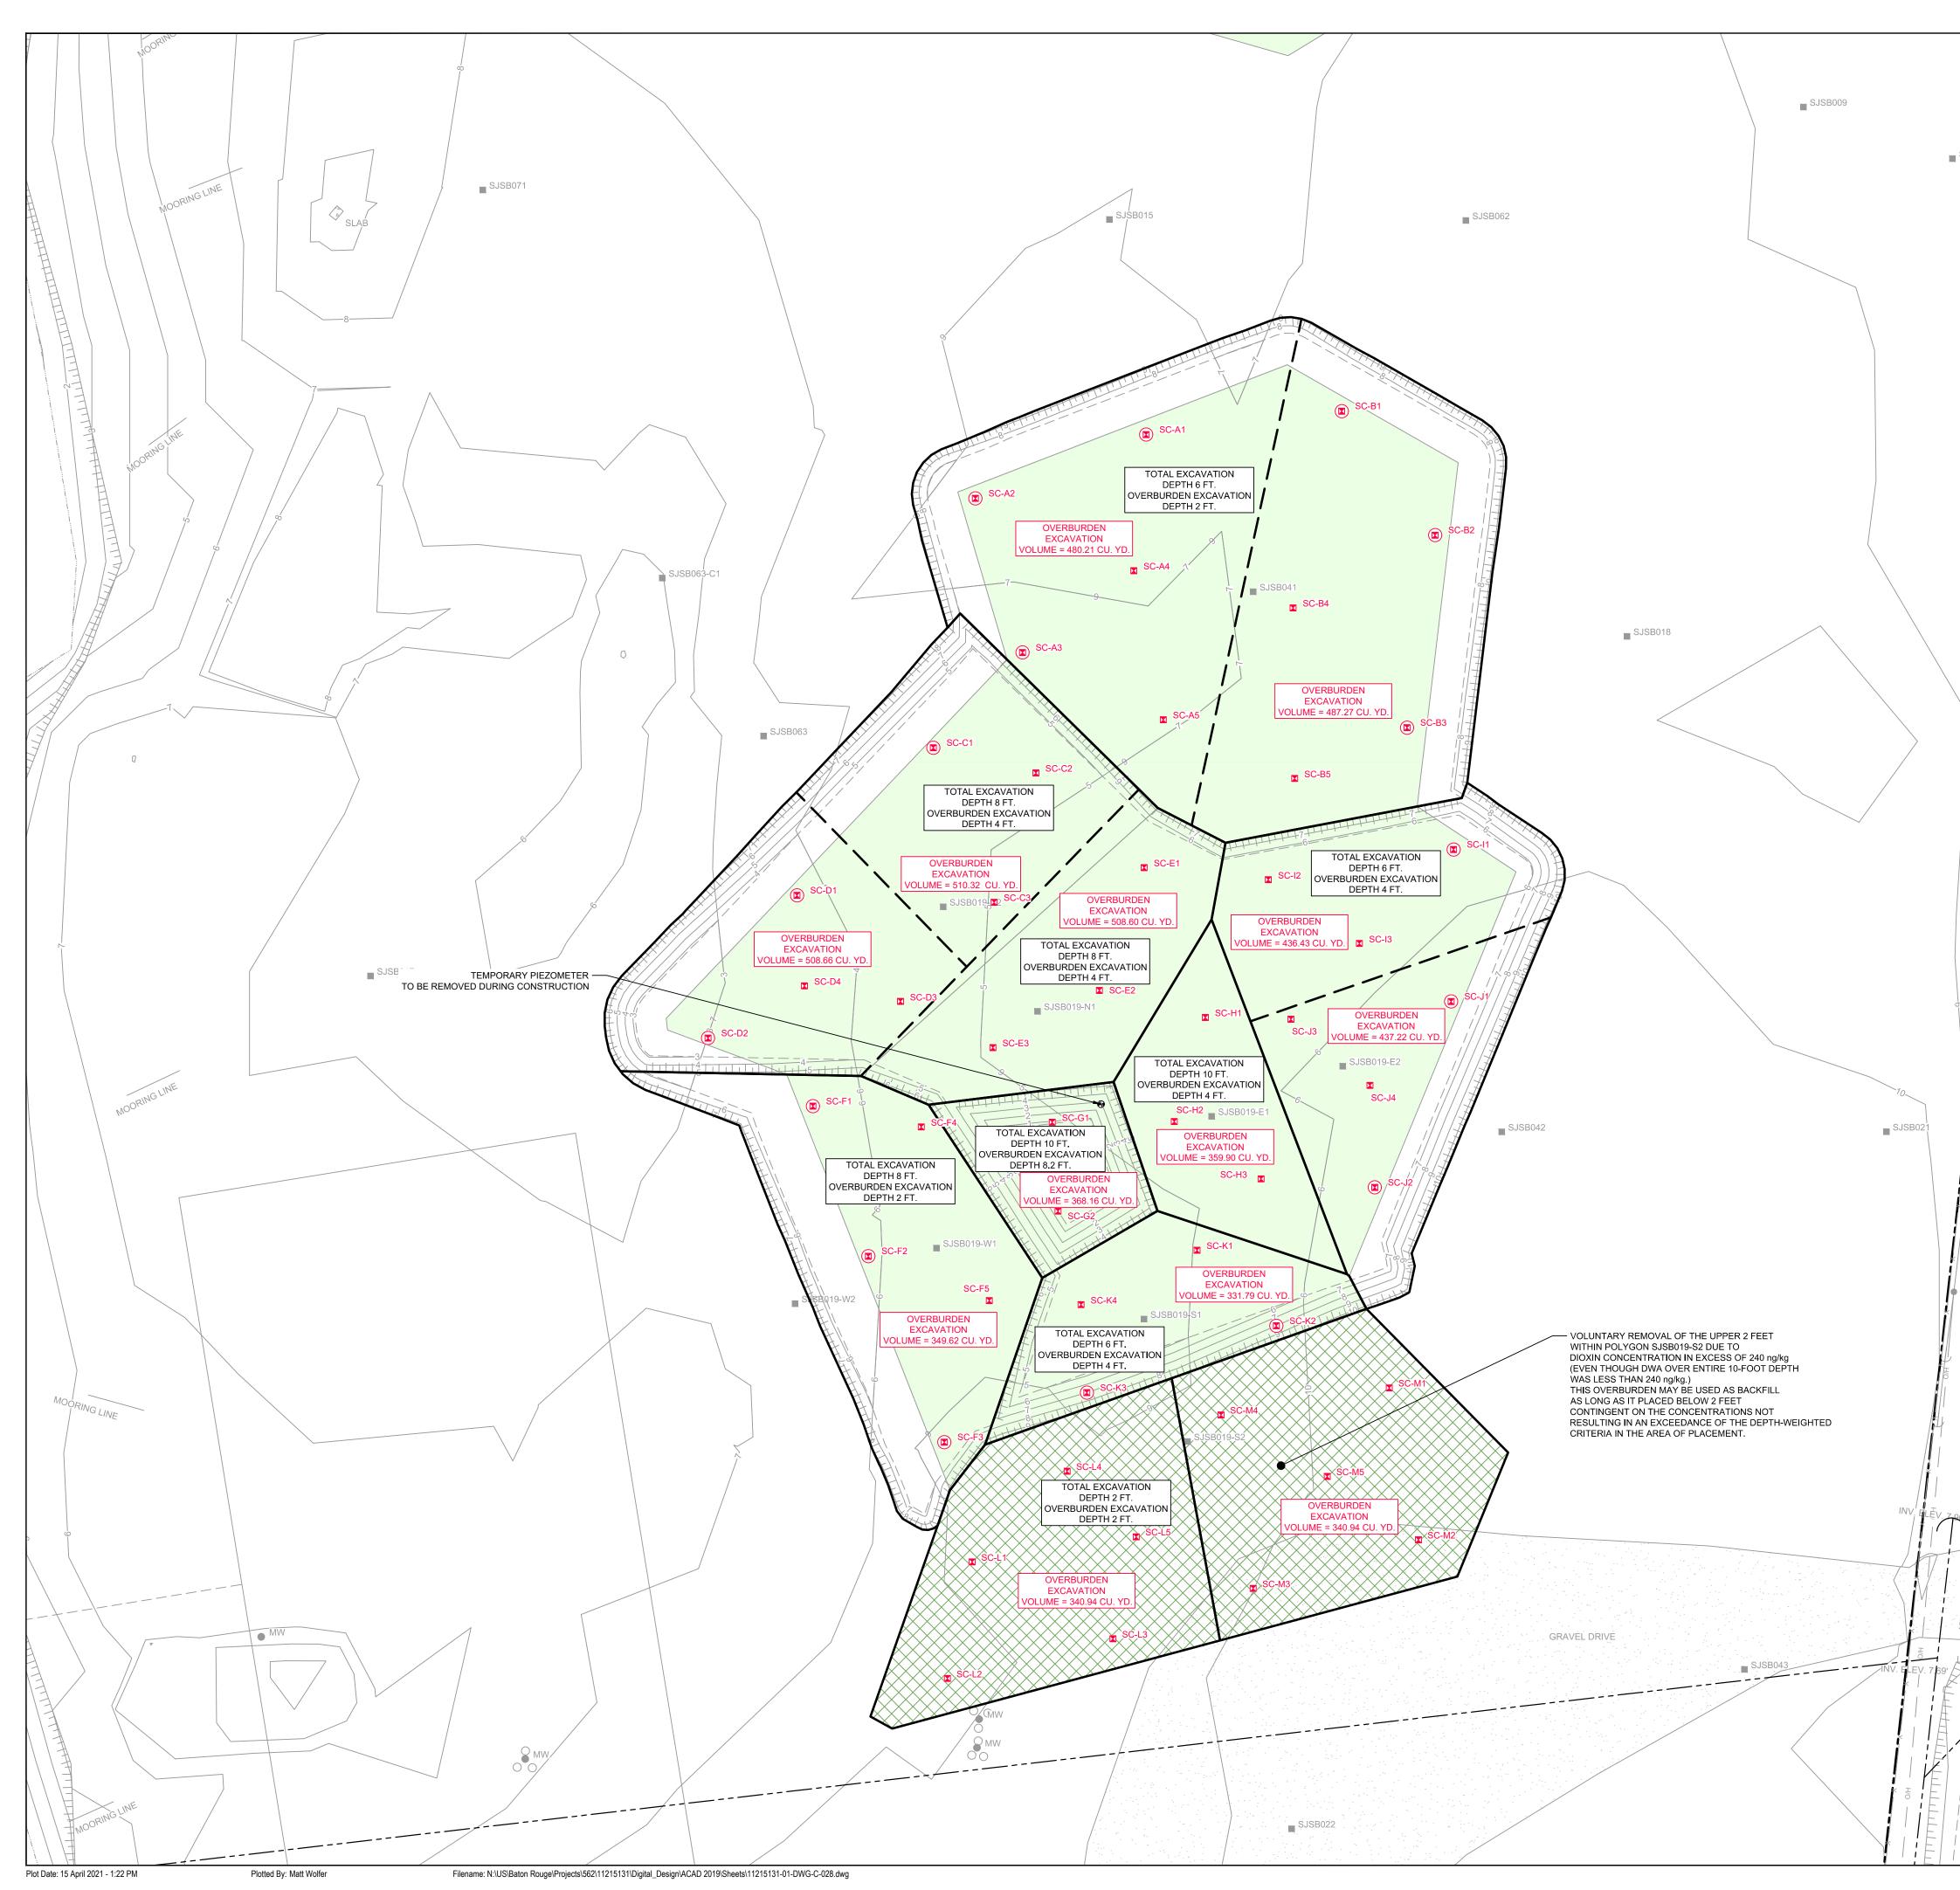

# **EXISTING CONDITIONS**

GLENDALE BOAT WORKS, INC. PROPERTY, THE LATERAL LIMITS OF THE GLENDALE BOAT WORKS, INC. PROPERTY LIMITS; HOWEVER, THE EXCAVATION WILL NOT EXTEND INTO EITHER THE STREET OR ONTO THE GLENDALE BOAT WORKS, INC. PROPERTY.

2. FOR THE AREAS REQUIRING SOIL REMOVAL ON THE SOUTHWEST PORTION OF THE SOUTHERN IMPOUNDMENT, A BULKHEAD WILL BE INSTALLED ADJACENT TO THE SAN JACINTO RIVER. THE EXCAVATION WILL BE

3. PROPOSED EXCAVATION EXTENT SUBJECT TO CHANGE BASED ON THE RESULTS OF THE PRE-CONSTRUCTION SAMPLING EVENT.

COMPLETED UP TO THE LATERAL LIMIT OF THIS BULKHEAD.

JOB NO. 11215131 FILE NO. 02 ghd texas firm registration no. \_\_\_\_\_276

CHD

1. FOR THE AREAS REQUIRING SOIL REMOVAL NEAR MARKET STREET AND THE EXCAVATION WILL EXTEND IMMEDIATELY UP TO MARKET STREET AND THE

NOTES:

SOURCE:

TOPOGRAPHIC, HYDROGRAPHIC, & MAGNETOMETER SURVEY OF SAN JACINTO RIVER WASTE PITS, HARRIS COUNTY, TEXAS, MORRISON SURVEYING INC., 190608, JULY 8, 2019 TO AUGUST 2, 2019 PARCELS 1, 2 & 3 & PRIVATE ROAD SURVEYED FOR GHD SITUATED IN THE J. T. HARRELL SURVEY, A-330 HARRIS COUNTY, TEXAS HUTCHISON & ASSOCIATES -20-6417 - 6417.bdry - 07-24-2020