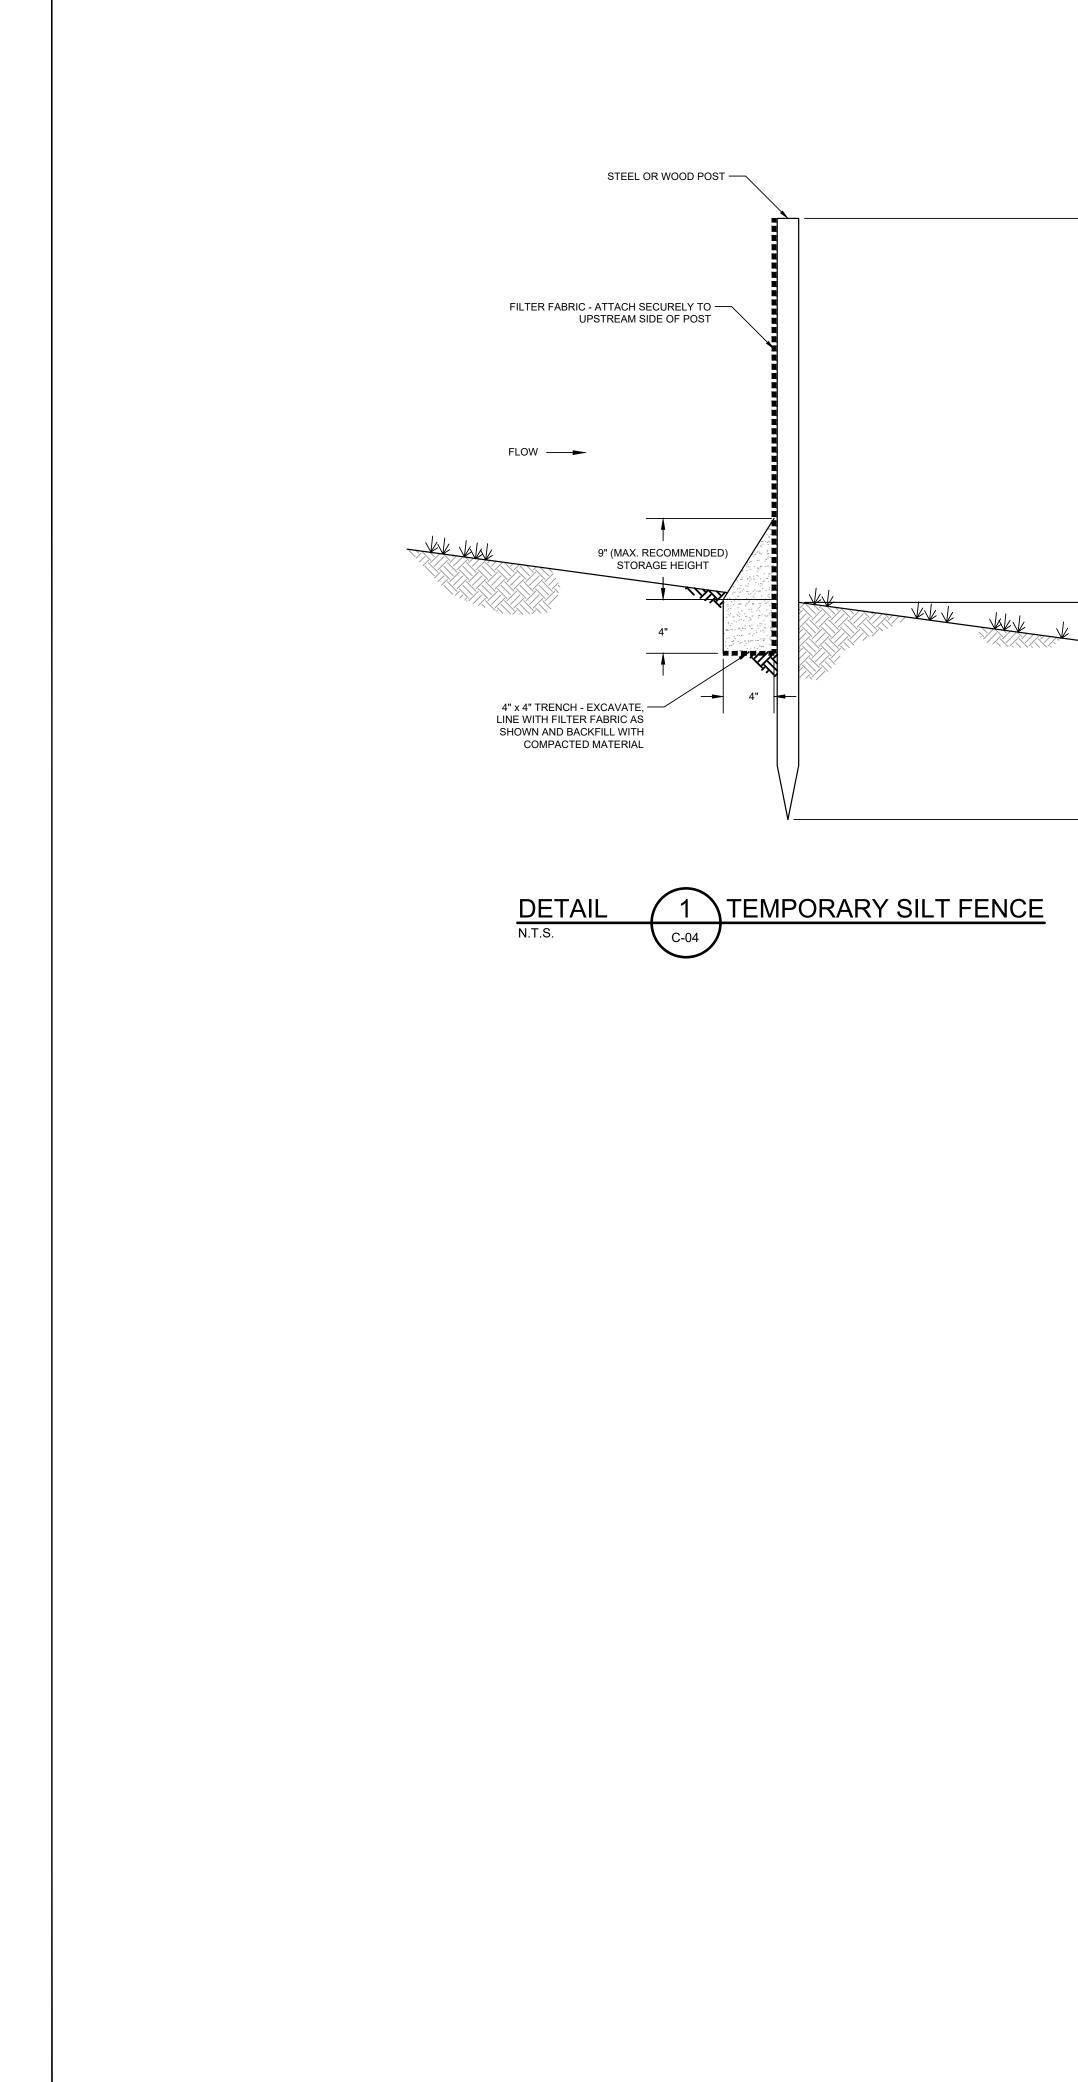

onstr<br>Cor<br>This<br>constr<br>Cor<br>Shee | SAN JACIN<br>WAST<br>FINAL (100%) RE<br>THERN IMPOUNDMEN<br>HARRIS COU<br>INDOW EPA RE-SUBMITTAL<br>INDOW EPA SUBMITTAL<br>ISSUE<br>M<br>MW<br>ing BP<br>et CM<br>document shall not be used for<br>uction unless signed and sealed for<br>uction.<br>Inal Size<br>Arch D<br>et No.<br>SOIL ERO<br>SEDIMENT CO | E PIT<br>MEDI/<br>T (AME<br>JNTY,<br>Drawn<br>Drawn<br>Designer<br>Design<br>Check<br>Date<br>Scale                                                                                                                     | S AL DES NDED A TEXAS RH Approved RH LL Apr 15, 20 1" = 100' Bar is one ir riginal size o                                                             | SIGN<br>PRIL 2021<br>04/19/2021<br>12/18/2020<br>Date<br>021 |

100 ft

GHD





### <u>NOTES</u>

- 1. TURBIDITY CURTAIN SHALL BE TYPE II ACCORDING TO DEPARTMENT OF THE ARMY, US ARMY CORPS OF ENGINEERS WASHINGTON, DC, ENGINEERING AND DESIGN "HANDBOOK FOR THE PREPARATION OF STORM WATER POLLUTION PREVENTION PLANS FOR CONSTRUCTION ACTIVITIES", APPENDIX 'C' BMP 27 TURBIDITY CURTAIN, DOCUMENT EP1110-1-16, 1997.
- ACTIVITIES", APPENDIX 'C' BMP 27 TURBIDITY CURTAIN, DOCUMENT EP1110-1-16, 1997. 2. CURTAIN SYSTEM SHALL BE EQUIPPED WITH LOAD TRANSFER TYPE PANEL CONNECTORS, HEAT SEALED FABRIC SEAMS AND TIGHT SKIRT JOINTS.
- 3. INCLUDE MOORING SYSTEM IF REQUIRED.





3'-0" MAX.

1'-0" MIN.

|                              |                       | GHD<br>5551 Corporate Boulevard<br>Baton Rouge Louisiana U<br>T 225 292 9007 F 225 95 | SA