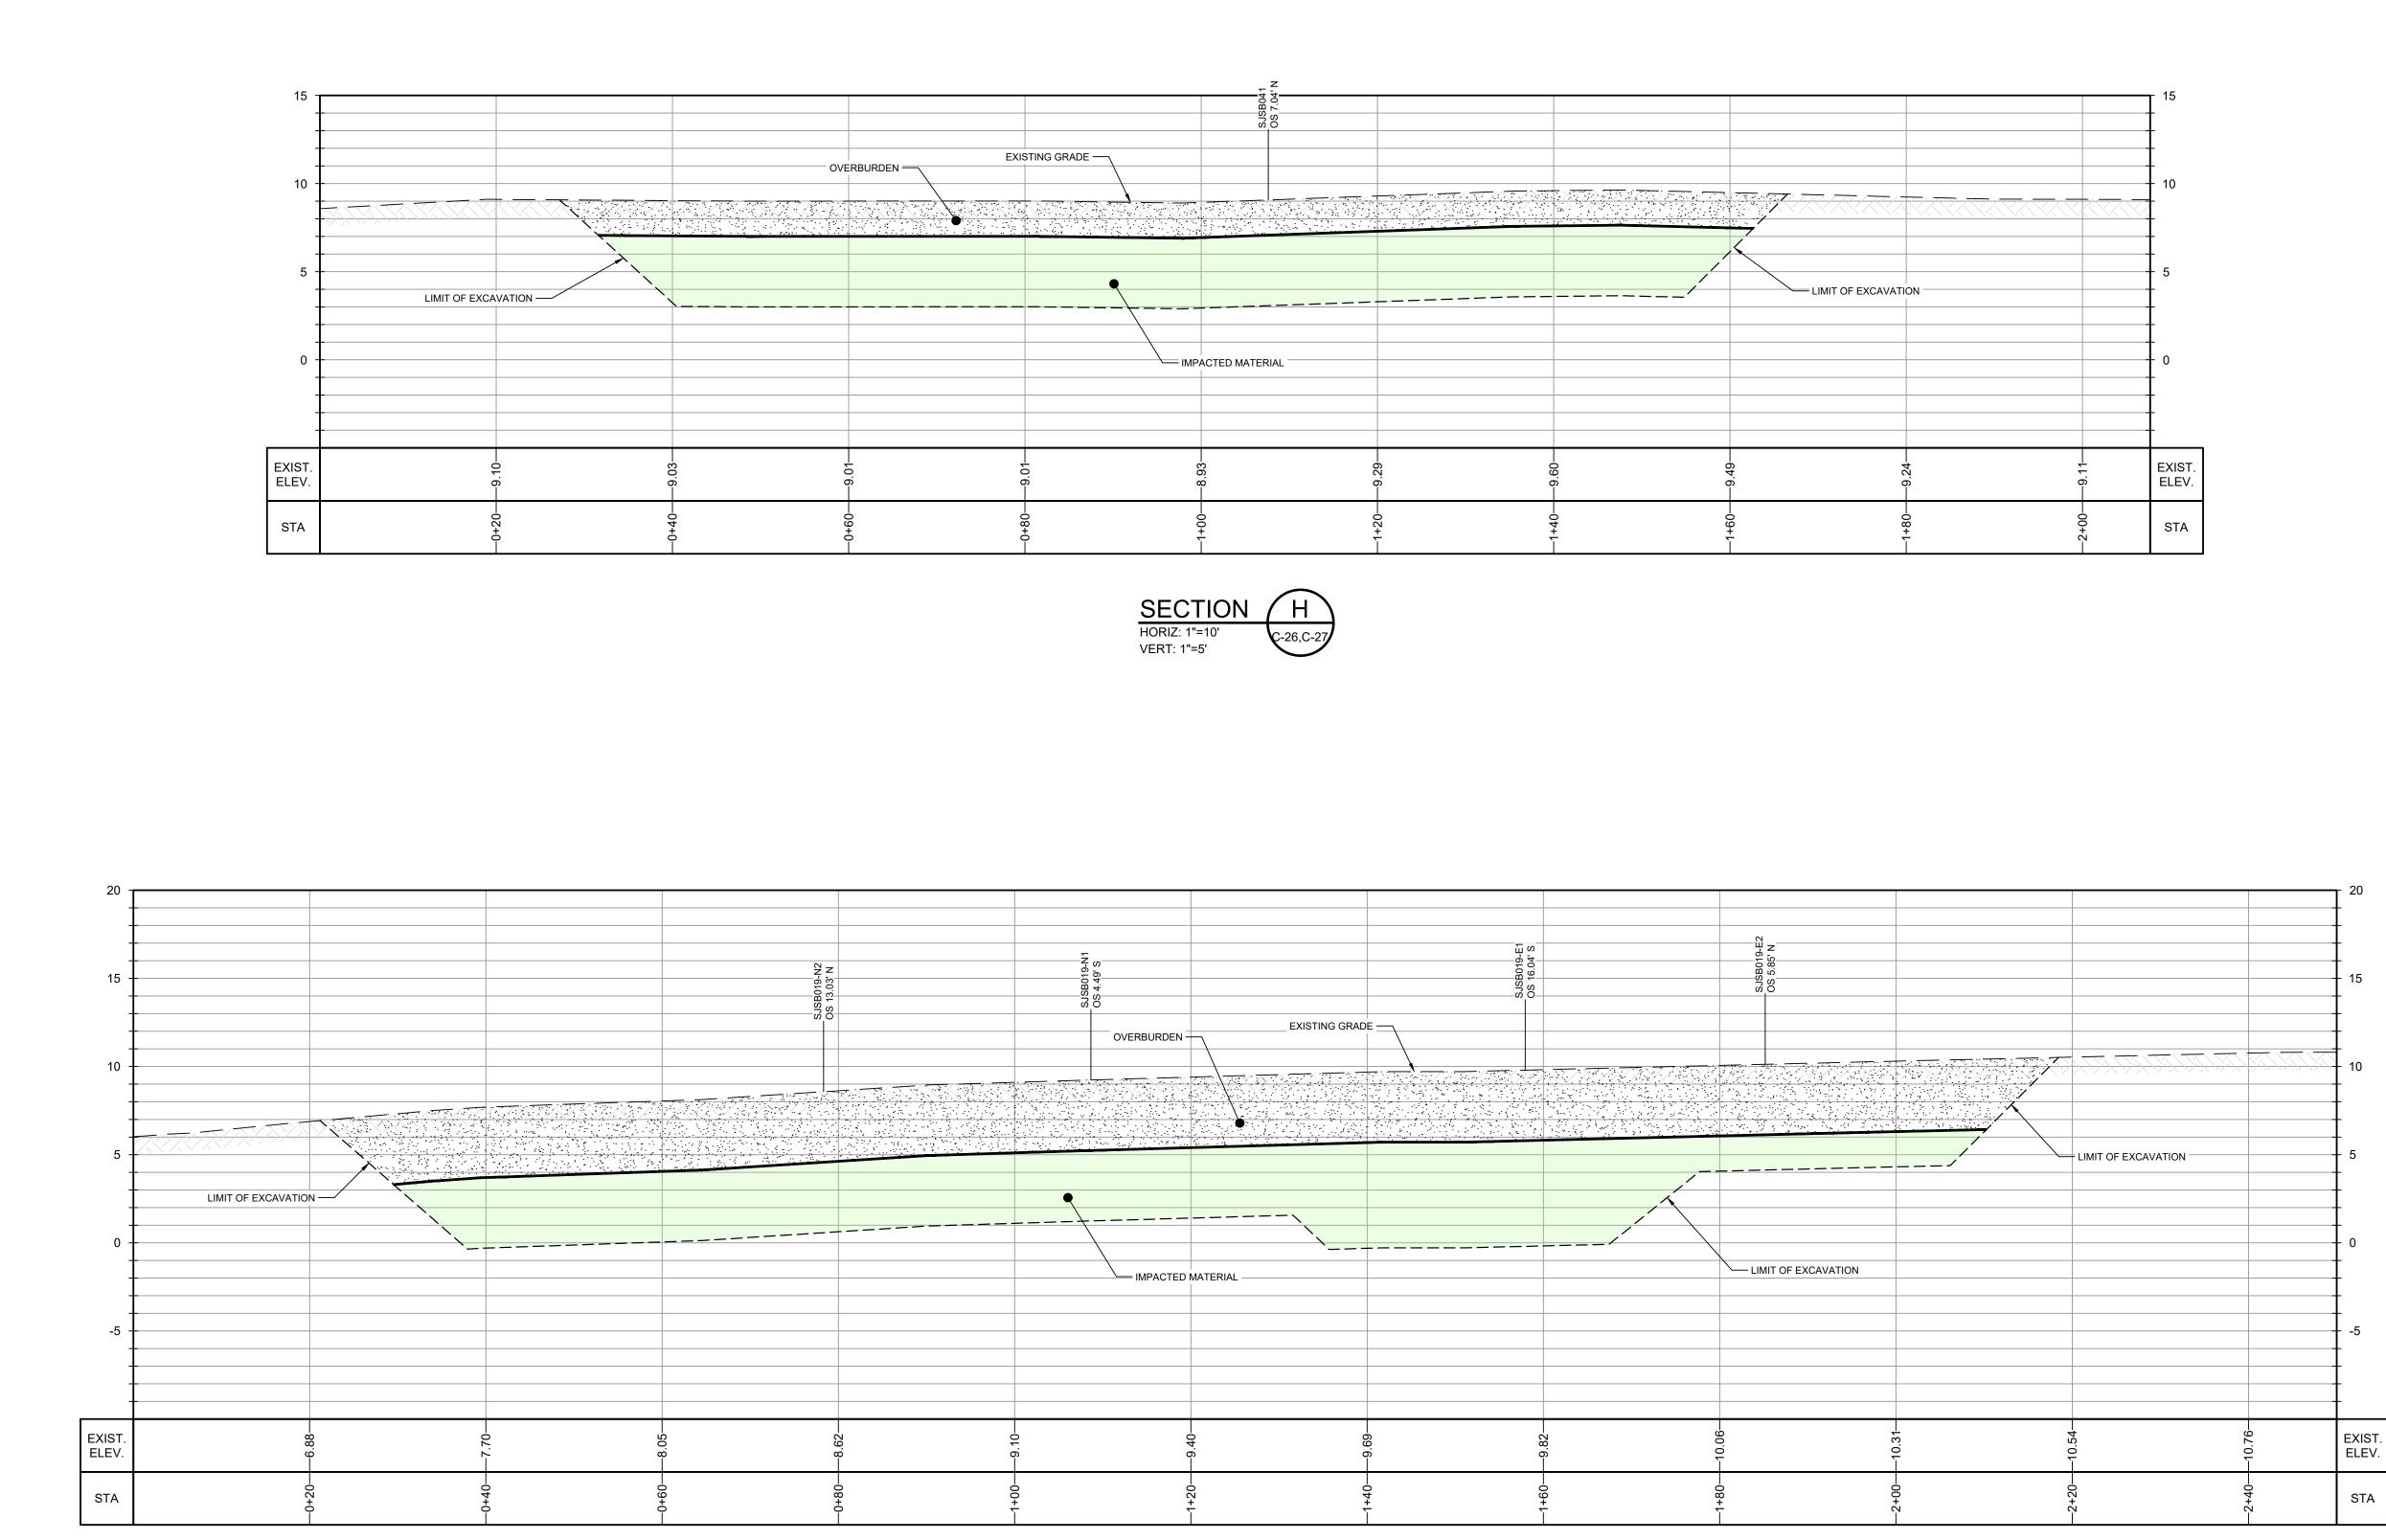

|                                                                                                        |
| <ul> <li>Properties and properties of the second properties of the southwest portion of the southern impoundment, a bulkhead will be installed abacent to the san jacent or the san jacent o</li></ul>                                                                                                                                                                                                                       |                                                                                                        |







008242

|                                       |                                       |               | <u> </u>                                 |                                              | SJSB019-E2<br>0S 5.85' N |                            |
|---------------------------------------|---------------------------------------|---------------|------------------------------------------|----------------------------------------------|--------------------------|----------------------------|
|                                       |                                       |               | SJSB019-E1<br>0S 16.04' S                |                                              |                          |                            |
|                                       |