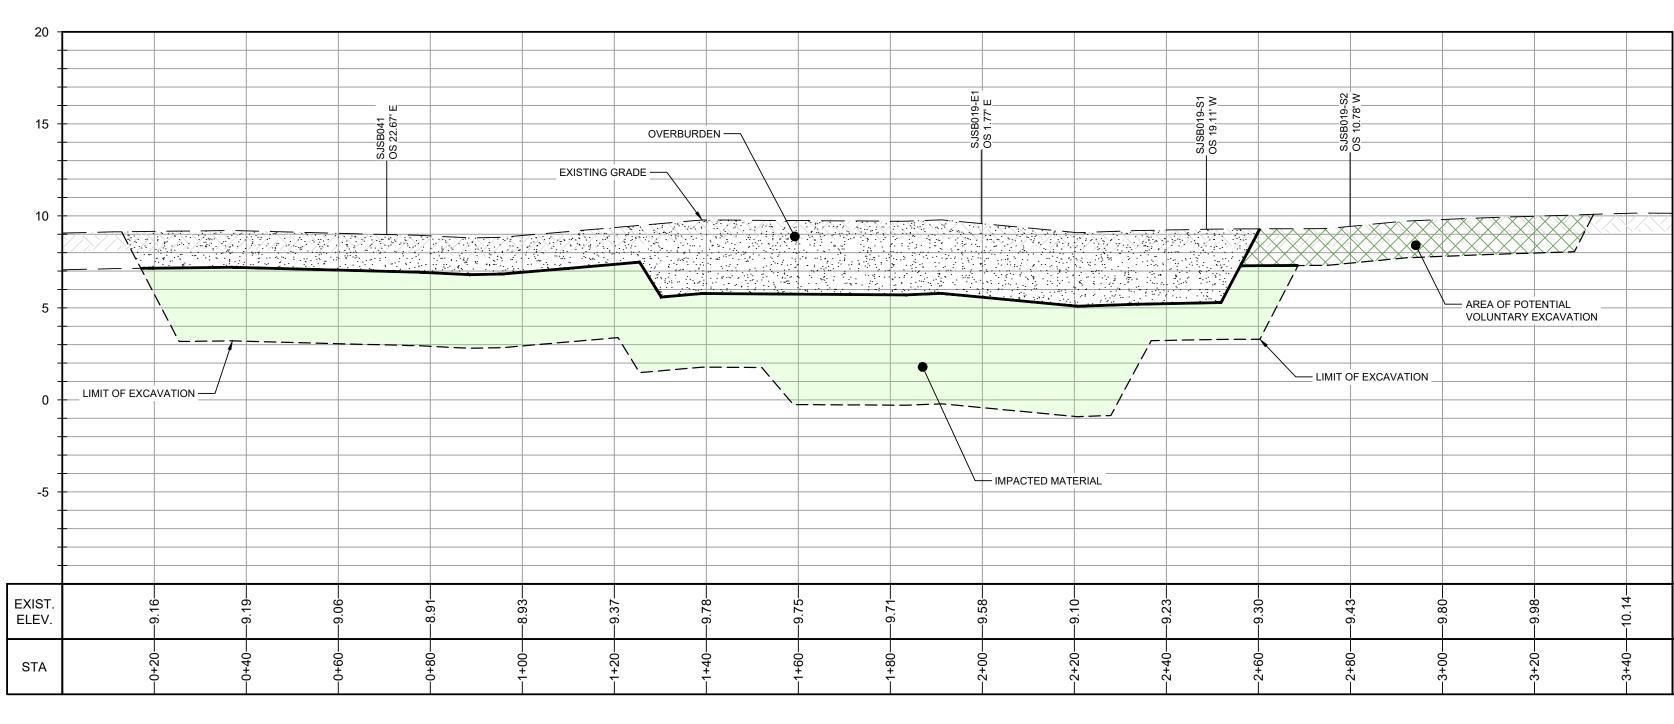

2. FOR THE AREAS REQUIRING SOIL REMOVAL ON THE SOUTHWEST PORTION OF THE SOUTHERN IMPOUNDMENT, A BULKHEAD WILL BE INSTALLED ADJACENT TO THE SAN JACINTO RIVER. THE EXCAVATION WILL BE

3. PROPOSED EXCAVATION EXTENT SUBJECT TO CHANGE BASED ON THE RESULTS OF THE PRE-CONSTRUCTION SAMPLING EVENT.

COMPLETED UP TO THE LATERAL LIMIT OF THIS BULKHEAD.

JOB NO. 11215131 FILE NO. 02 ghd texas firm registration no. \_\_\_\_\_276

CHD

1. FOR THE AREAS REQUIRING SOIL REMOVAL NEAR MARKET STREET AND THE EXCAVATION WILL EXTEND IMMEDIATELY UP TO MARKET STREET AND THE

AREA OF IMPACT

ASPHALT CONCRETE

GRAVEL

AREA OF POTENTIAL VOLUNTARY EXCAVATION

RH 04/19/2021

RH 12/18/2020

Drawn Approved Date

This document and the ideas and designs incorporated herein, as an instrument of professional service, is the property of GHD and shall not be reused in whole or in part for any other project without GHD's written authorization. © 2021 GHD LEGEND PROPERTY BOUNDARY ------------------------PROPERTY EASEMENT ——620—— EXISTING CONTOUR INTERVAL FENCELINE -------------------------SHORELINE