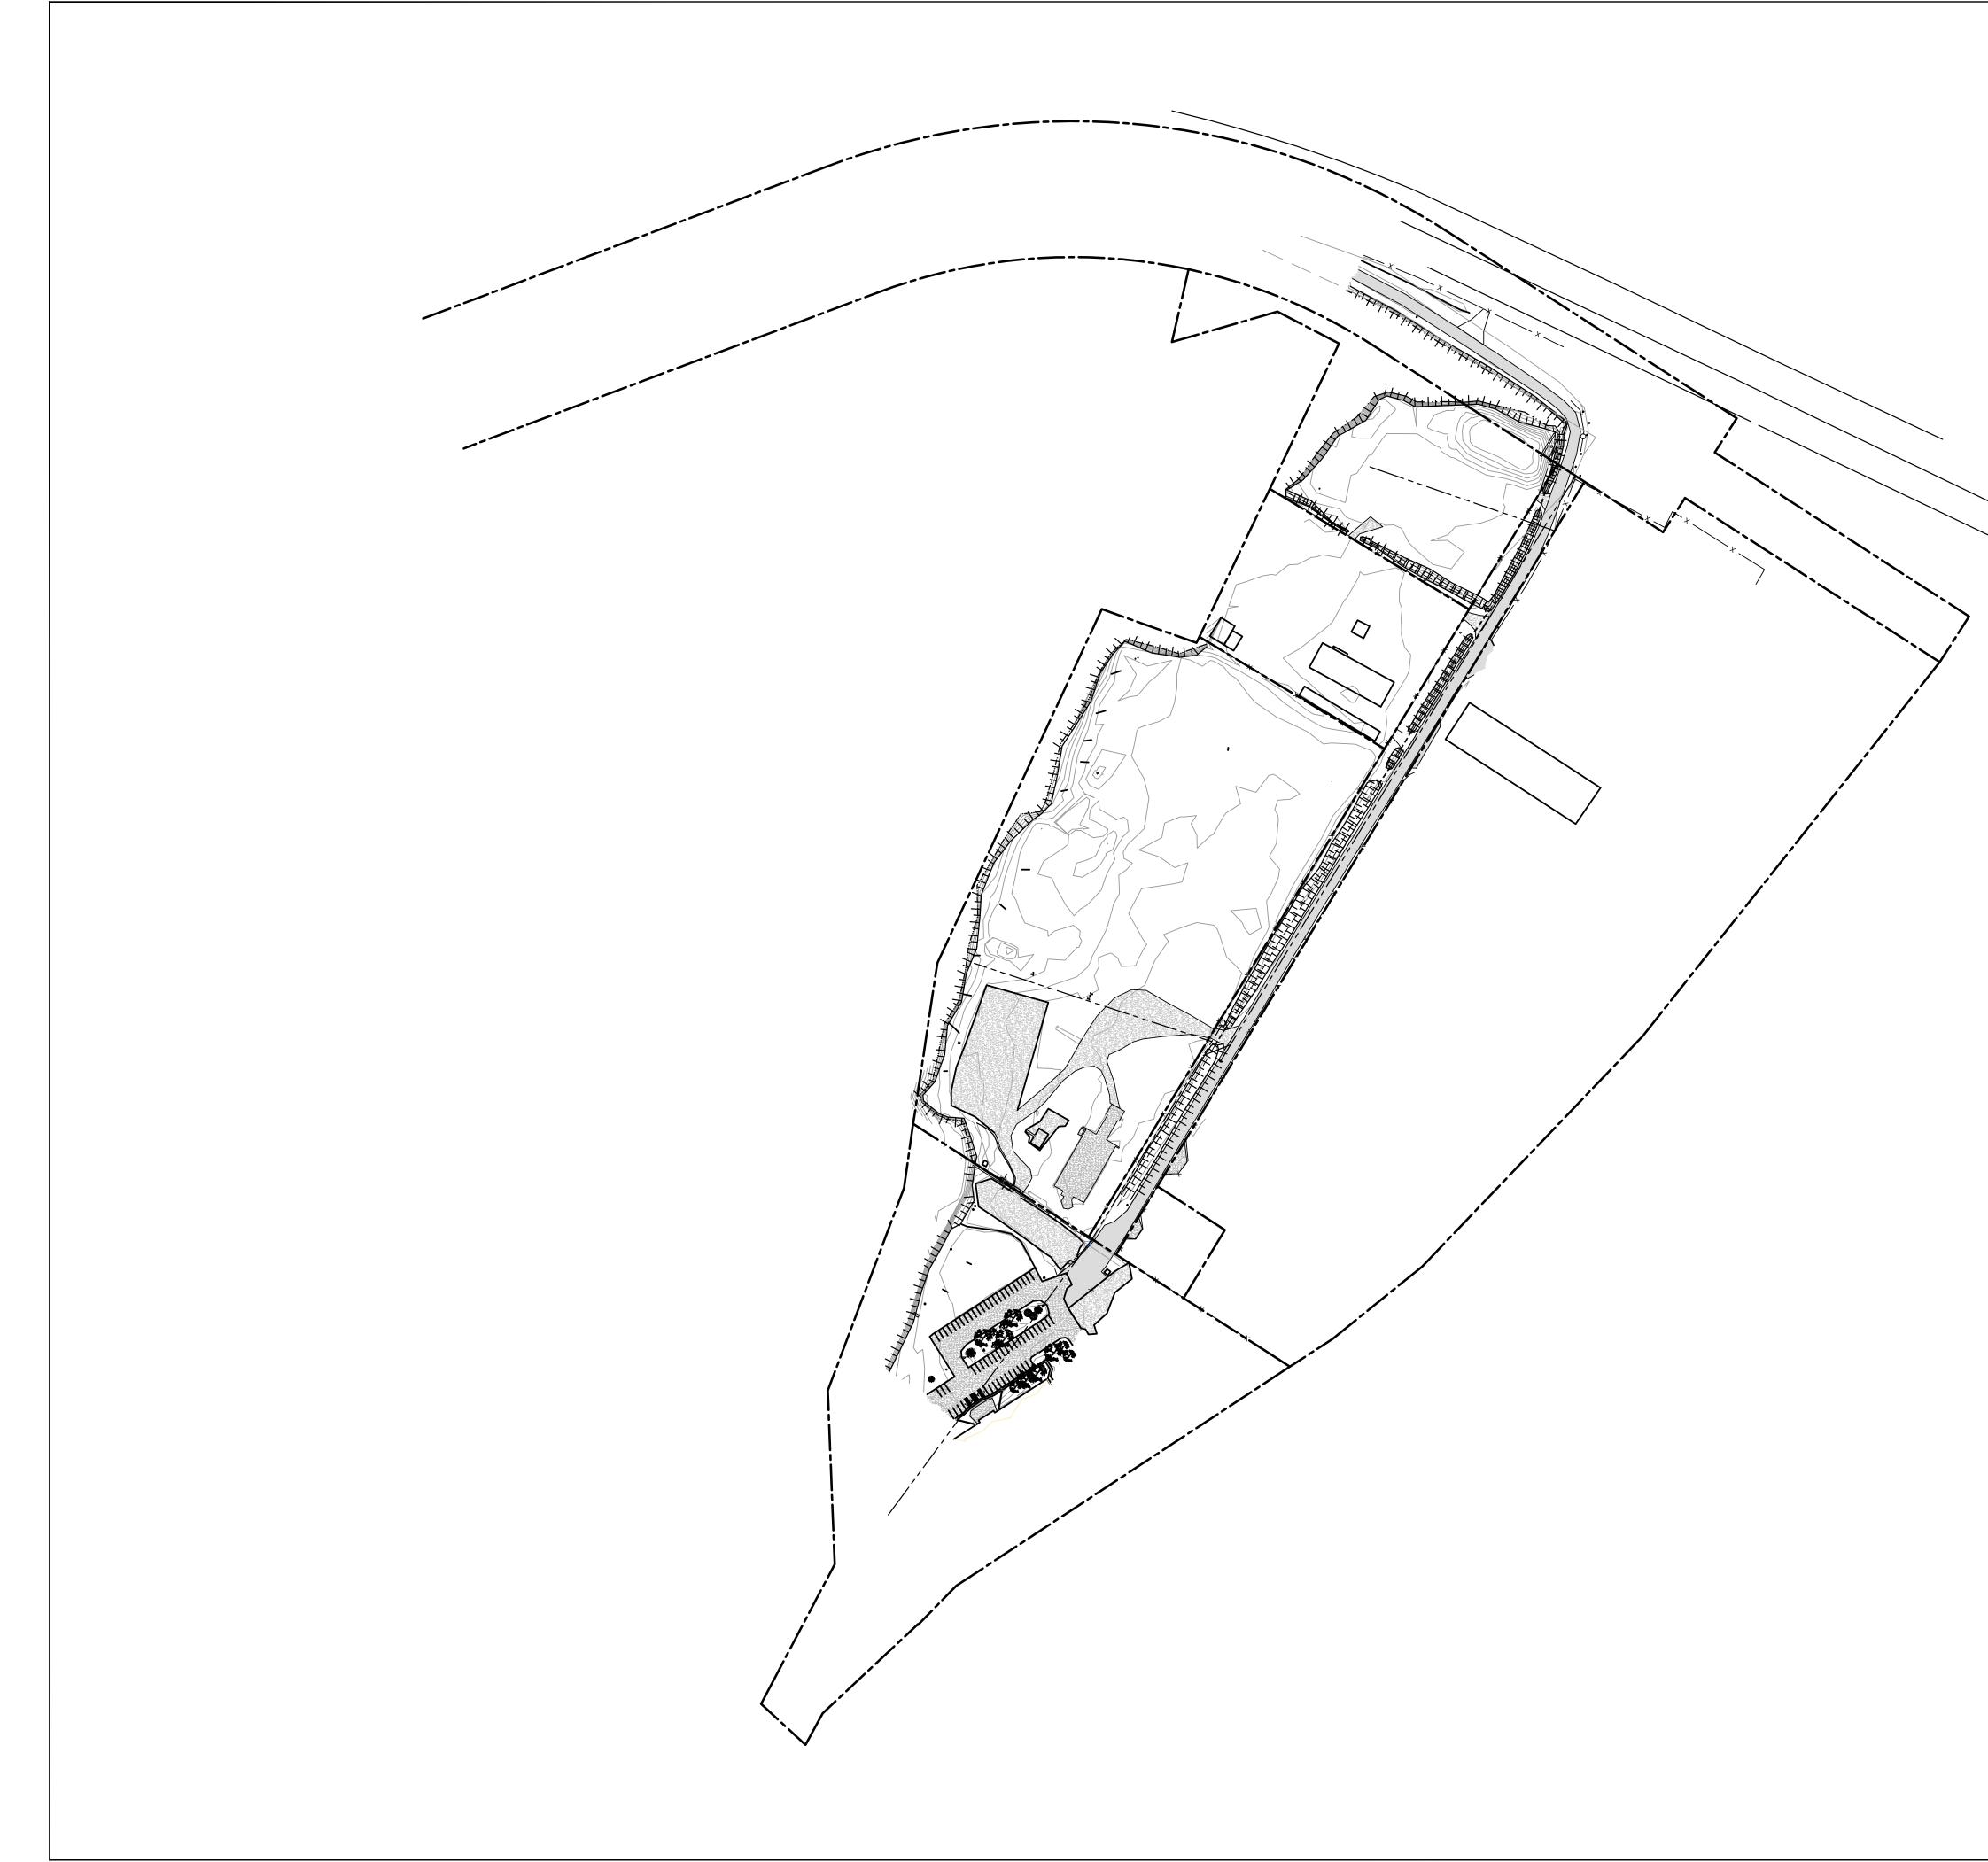

NOTES:

SOURCE:

TOPOGRAPHIC, HYDROGRAPHIC, & MAGNETOMETER SURVEY OF SAN JACINTO RIVER WASTE PITS, HARRIS COUNTY, TEXAS, MORRISON SURVEYING INC., 190608, JULY 8, 2019 TO AUGUST 2, 2019 PARCELS 1, 2 & 3 & PRIVATE ROAD SURVEYED FOR GHD SITUATED IN THE J. T. HARRELL SURVEY, A-330 HARRIS COUNTY, TEXAS HUTCHISON & ASSOCIATES -20-6417 - 6417.bdry - 07-24-2020

Project FINAL (100%) REMEDIAL DESIGN SOUTHERN IMPOUNDMENT (AMENDED APRIL 2021) HARRIS COUNTY, TEXAS

MW

Designer RH

Design Check LL

Date Apr 15, 2021

Bar is one inch on original size drawing

0 1"

Sheet **3** of **49** 