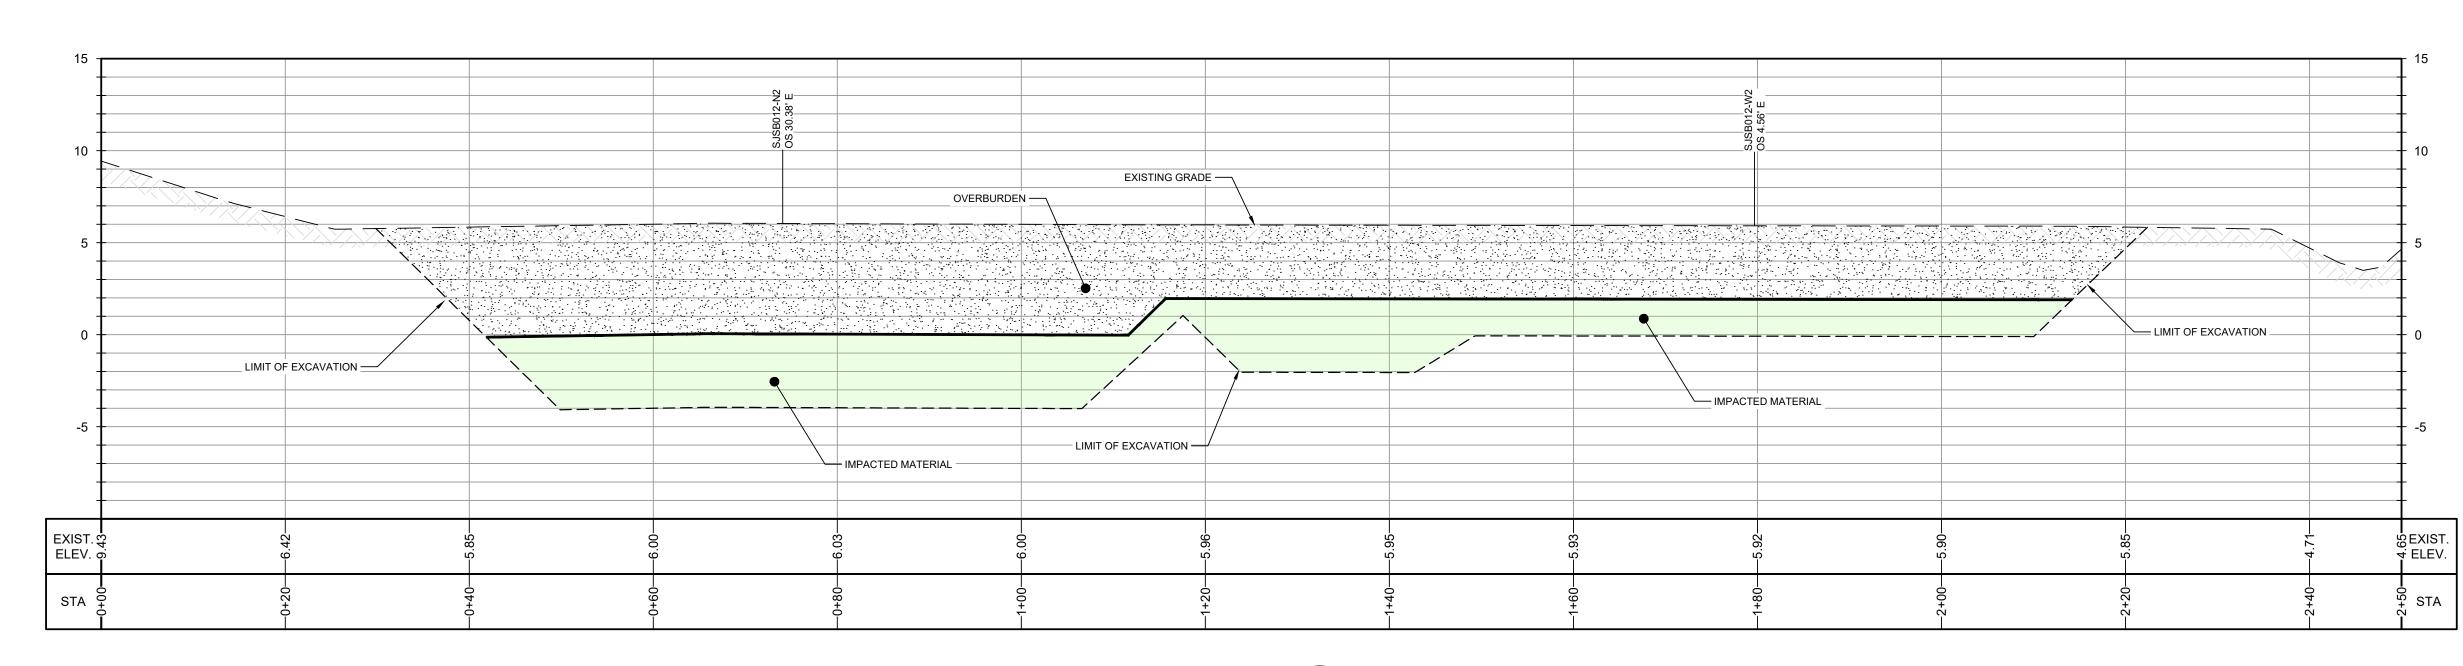

# **EXISTING CONDITIONS**

GLENDALE BOAT WORKS, INC. PROPERTY, THE LATERAL LIMITS OF THE GLENDALE BOAT WORKS, INC. PROPERTY LIMITS; HOWEVER, THE EXCAVATION WILL NOT EXTEND INTO EITHER THE STREET OR ONTO THE GLENDALE BOAT WORKS, INC. PROPERTY.

2. FOR THE AREAS REQUIRING SOIL REMOVAL ON THE SOUTHWEST PORTION OF THE SOUTHERN IMPOUNDMENT, A BULKHEAD WILL BE INSTALLED ADJACENT TO THE SAN JACINTO RIVER. THE EXCAVATION WILL BE

3. PROPOSED EXCAVATION EXTENT SUBJECT TO CHANGE BASED ON THE RESULTS OF THE PRE-CONSTRUCTION SAMPLING EVENT.

COMPLETED UP TO THE LATERAL LIMIT OF THIS BULKHEAD.

JOB NO. 11215131 FILE NO. 02 ghd texas firm registration no. \_\_\_\_\_276

CHD

1. FOR THE AREAS REQUIRING SOIL REMOVAL NEAR MARKET STREET AND THE EXCAVATION WILL EXTEND IMMEDIATELY UP TO MARKET STREET AND THE

NOTES:

SOURCE:

TOPOGRAPHIC, HYDROGRAPHIC, & MAGNETOMETER SURVEY OF SAN JACINTO RIVER WASTE PITS, HARRIS COUNTY, TEXAS, MORRISON SURVEYING INC., 190608, JULY 8, 2019 TO AUGUST 2, 2019 PARCELS 1, 2 & 3 & PRIVATE ROAD SURVEYED FOR GHD SITUATED IN THE J. T. HARRELL SURVEY, A-330 HARRIS COUNTY, TEXAS HUTCHISON & ASSOCIATES -20-6417 - 6417.bdry - 07-24-2020