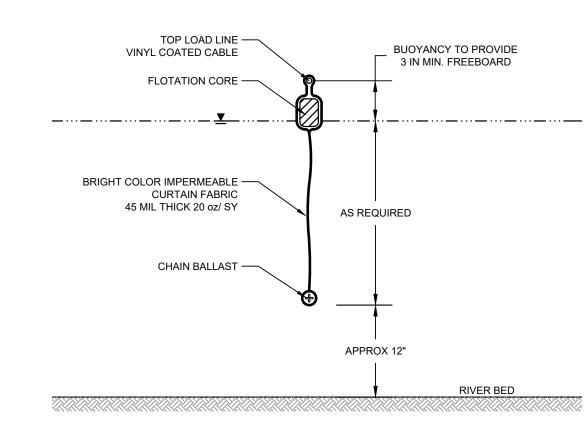

str<br>Cor<br>This<br>constr<br>Cor<br>Shee | SAN JACIN<br>WAST<br>FINAL (100%) RE<br>THERN IMPOUNDMEN<br>HARRIS COU<br>INDOW EPA RE-SUBMITTAL<br>INDOW EPA SUBMITTAL<br>ISSUE<br>M<br>MW<br>ing BP<br>et CM<br>document shall not be used for<br>uction unless signed and sealed for<br>uction.<br>Inal Size<br>Arch D<br>et No.<br>SOIL ERO<br>SEDIMENT CO | E PIT<br>MEDI/<br>T (AME<br>JNTY,<br>Drawn<br>Drawn<br>Designer<br>Design<br>Check<br>Date<br>Scale                                                                                                                     | S AL DES NDED A TEXAS RH Approved RH LL Apr 15, 20 1" = 100' Bar is one ir riginal size o                                                             | SIGN<br>PRIL 2021<br>04/19/2021<br>12/18/2020<br>Date<br>021 |

100 ft

GHD





### <u>NOTES</u>

- 1. TURBIDITY CURTAIN SHALL BE TYPE II ACCORDING TO DEPARTMENT OF THE ARMY, US ARMY CORPS OF ENGINEERS WASHINGTON, DC, ENGINEERING AND DESIGN "HANDBOOK FOR THE PREPARATION OF STORM WATER POLLUTION PREVENTION PLANS FOR CONSTRUCTION ACTIVITIES", APPENDIX 'C' BMP 27 TURBIDITY CURTAIN, DOCUMENT EP1110-1-16, 1997.
- ACTIVITIES", APPENDIX 'C' BMP 27 TURBIDITY CURTAIN, DOCUMENT EP1110-1-16, 1997. 2. CURTAIN SYSTEM SHALL BE EQUIPPED WITH LOAD TRANSFER TYPE PANEL CONNECTORS, HEAT SEALED FABRIC SEAMS AND TIGHT SKIRT JOINTS.
- 3. INCLUDE MOORING SYSTEM IF REQUIRED.





3'-0" MAX.

1'-0" MIN.

|                              |                       | GHD<br>5551 Corporate Boulevard<br>Baton Rouge Louisiana U<br>T 225 292 9007 F 225 95 | SA