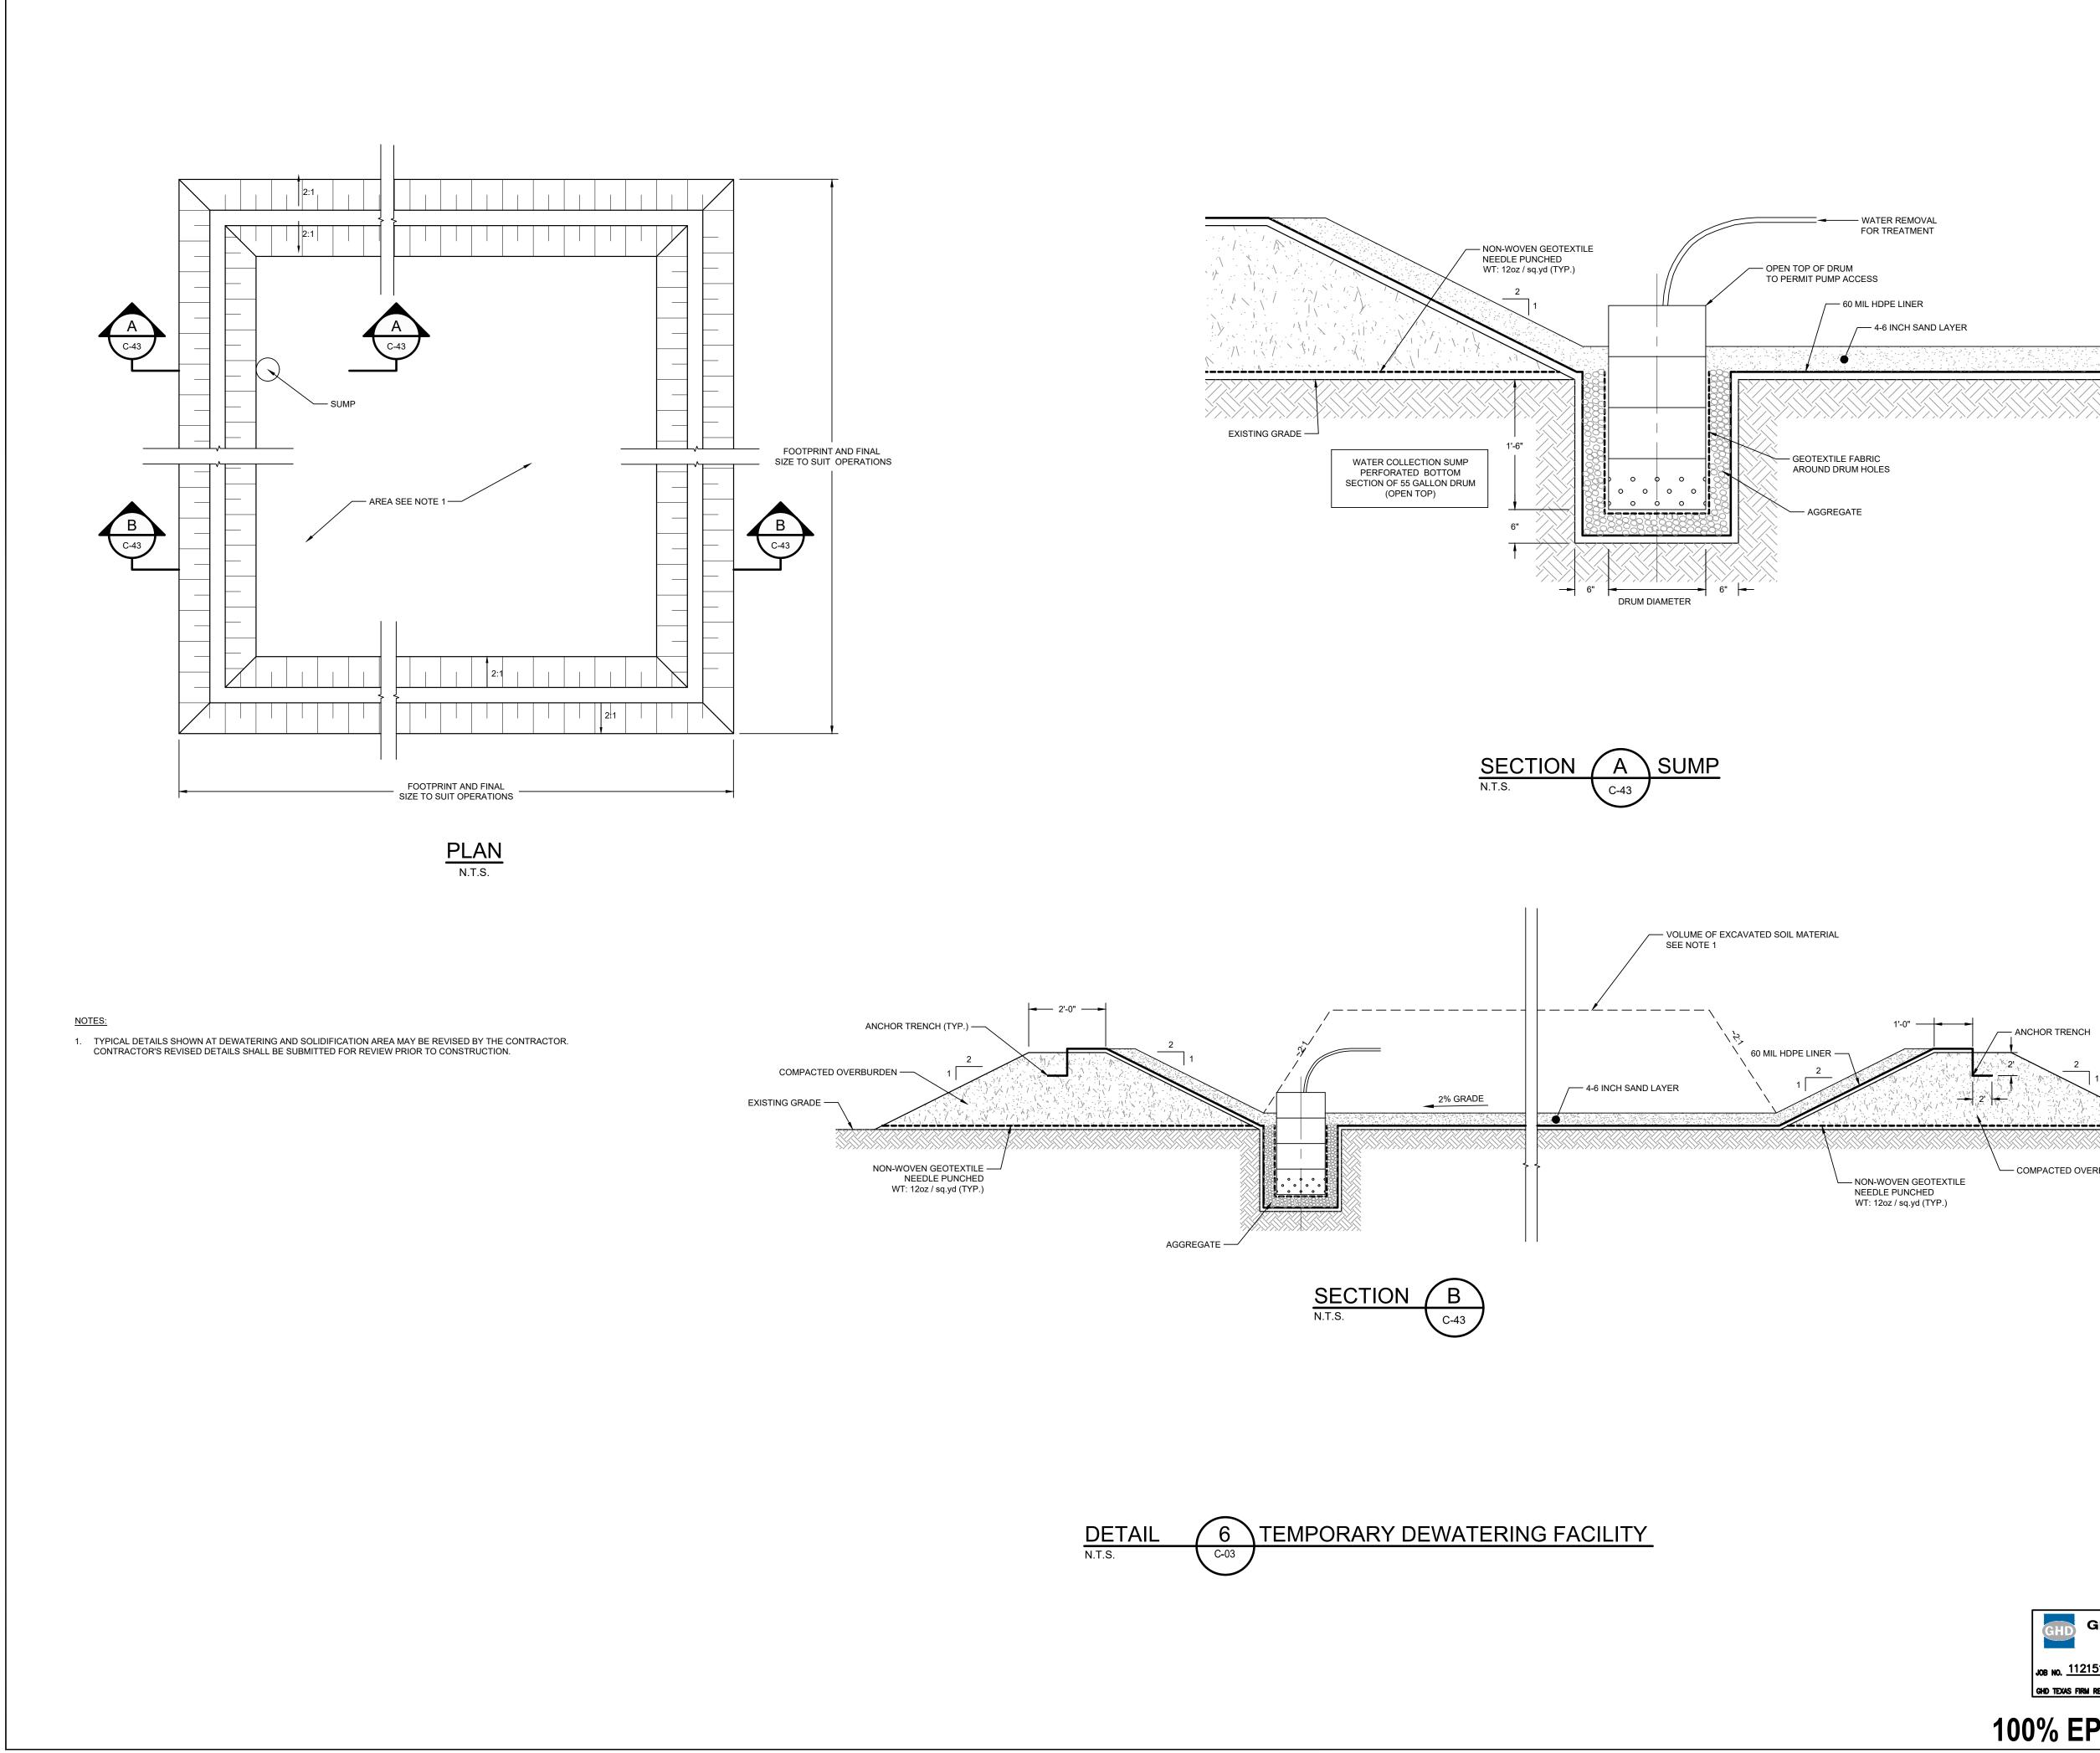

|                     |                                                                                                                     | Shee                                                                                                                                                                                                                          | et <b>41</b>                                                                                           | of <b>49</b>                                                                  |





HORIZ: 1"=10' VERT: 1"=5' C-36,C-40



| JOB NO. 11215131 FI             | le NO. 02 |
|---------------------------------|-----------|
| GHD TEXAS FIRM REGISTRATION NO. | 276       |

NOTES:

GHD

**100% EPA RE-SUBMITTAL** 











60 MIL HDPE LINER

## /----- 4-6 INCH SAND LAYER

1'-0" — - ANCHOR TRENCH 2' 

GHD

# NON-WOVEN GEOTEXTILE NEEDLE PUNCHED WT: 12oz / sq.yd (TYP.)

GHD 5551 Corporate Boulevard Suite 200 Baton Rouge Louisiana USA T 225 292 9007 F 225 952 2978 W www.ghd.com DGAN M. LOCICER 132028 Reuse of Documents This document and the ideas and designs incorporated herein, as an instrument of professional service, is the property of GHD and shall not be reused in whole or in part for any other project without GHD's written authorization. © 2021 GHD Client SAN JACINTO RIVER WASTE PITS Project FINAL (100%) REMEDIAL DESIGN SOUTHERN IMPOUNDMENT (AMENDED APRIL 2021) HARRIS COUNTY, TEXAS 7 100% EPA RE-SUBMITTAL MW RH 04/19/2021 6 100% EPA SUBMITTAL MW RH 12/18/2020 Drawn Approved Date No. Issue Drawn MW Desi