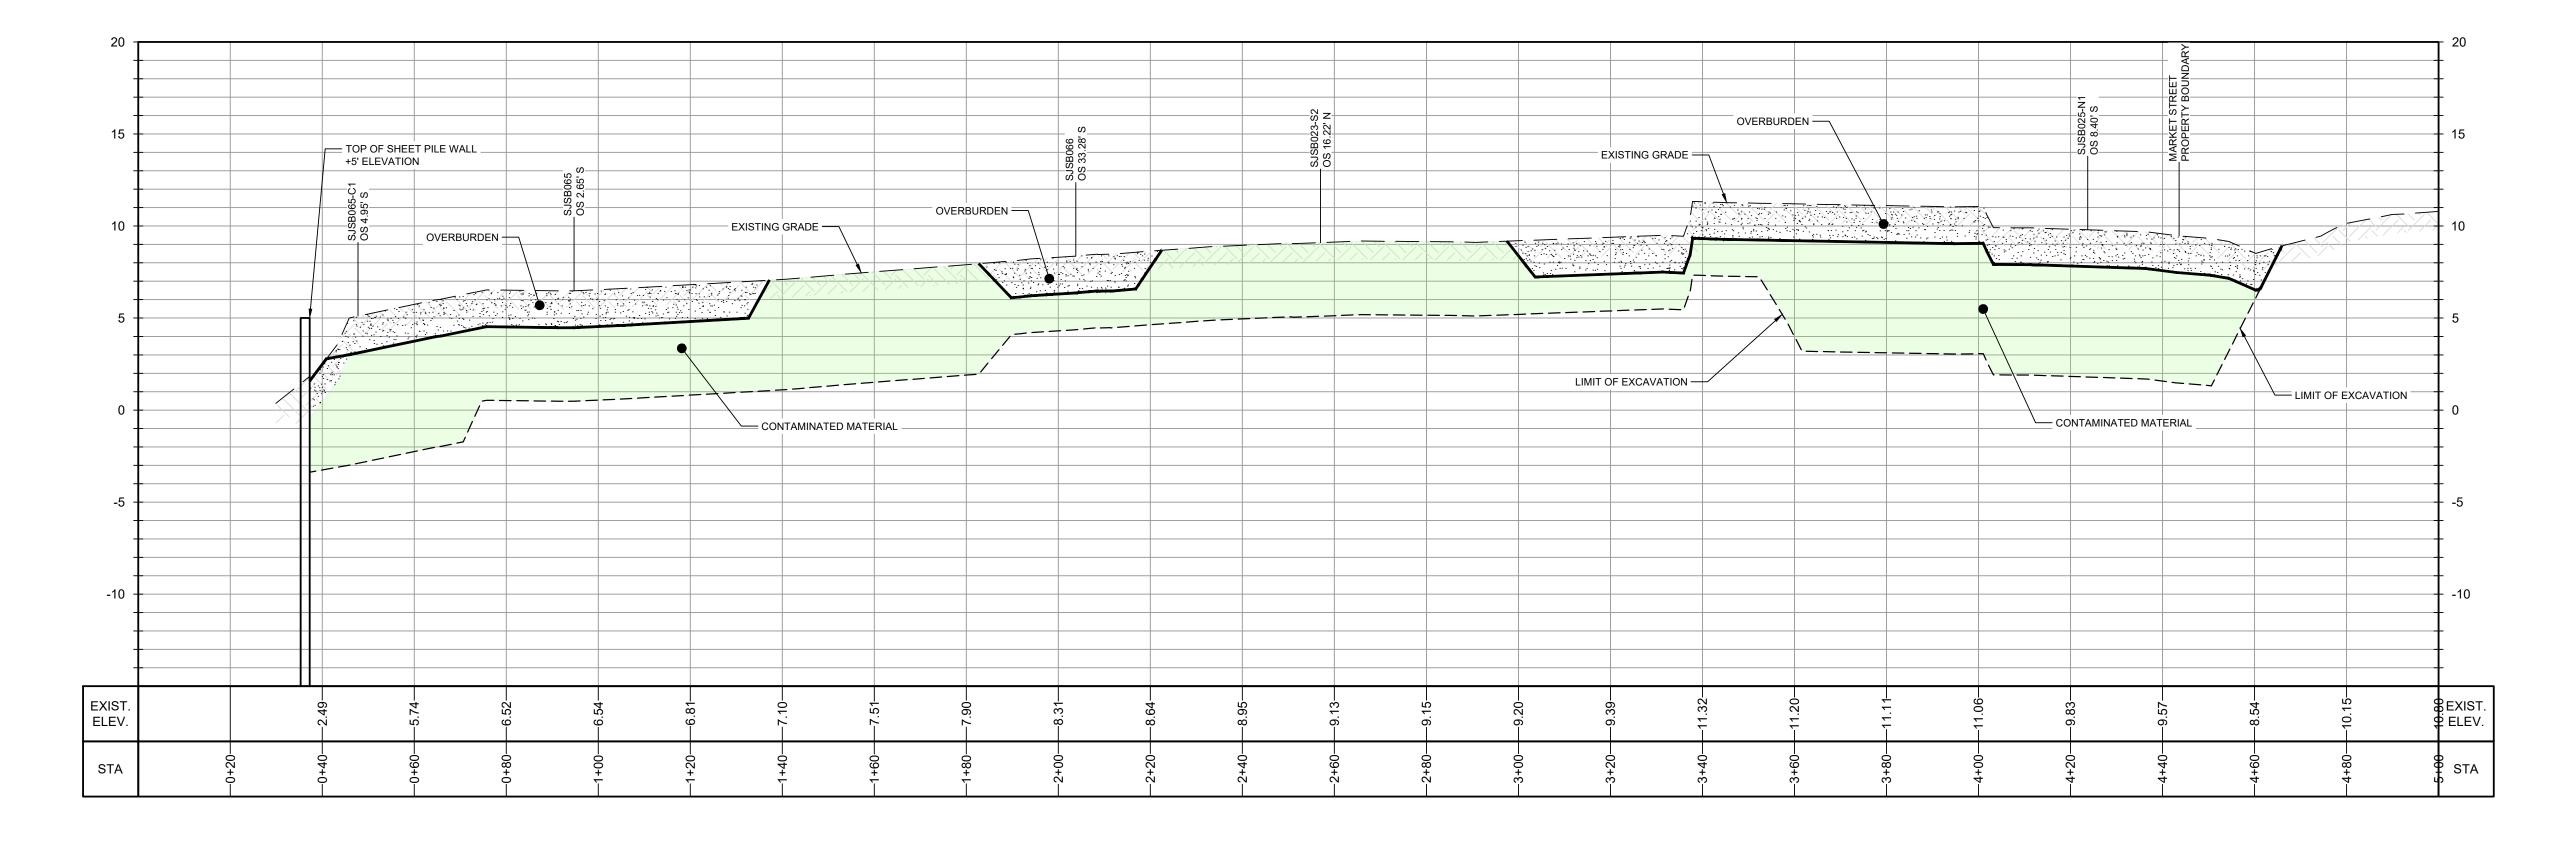

2. FOR THE AREAS REQUIRING SOIL REMOVAL ON THE SOUTHWEST PORTION OF THE SOUTHERN IMPOUNDMENT, A BULKHEAD WILL BE INSTALLED ADJACENT TO THE SAN JACINTO RIVER. THE EXCAVATION WILL BE

3. PROPOSED EXCAVATION EXTENT SUBJECT TO CHANGE BASED ON THE RESULTS OF THE PRE-CONSTRUCTION SAMPLING EVENT.