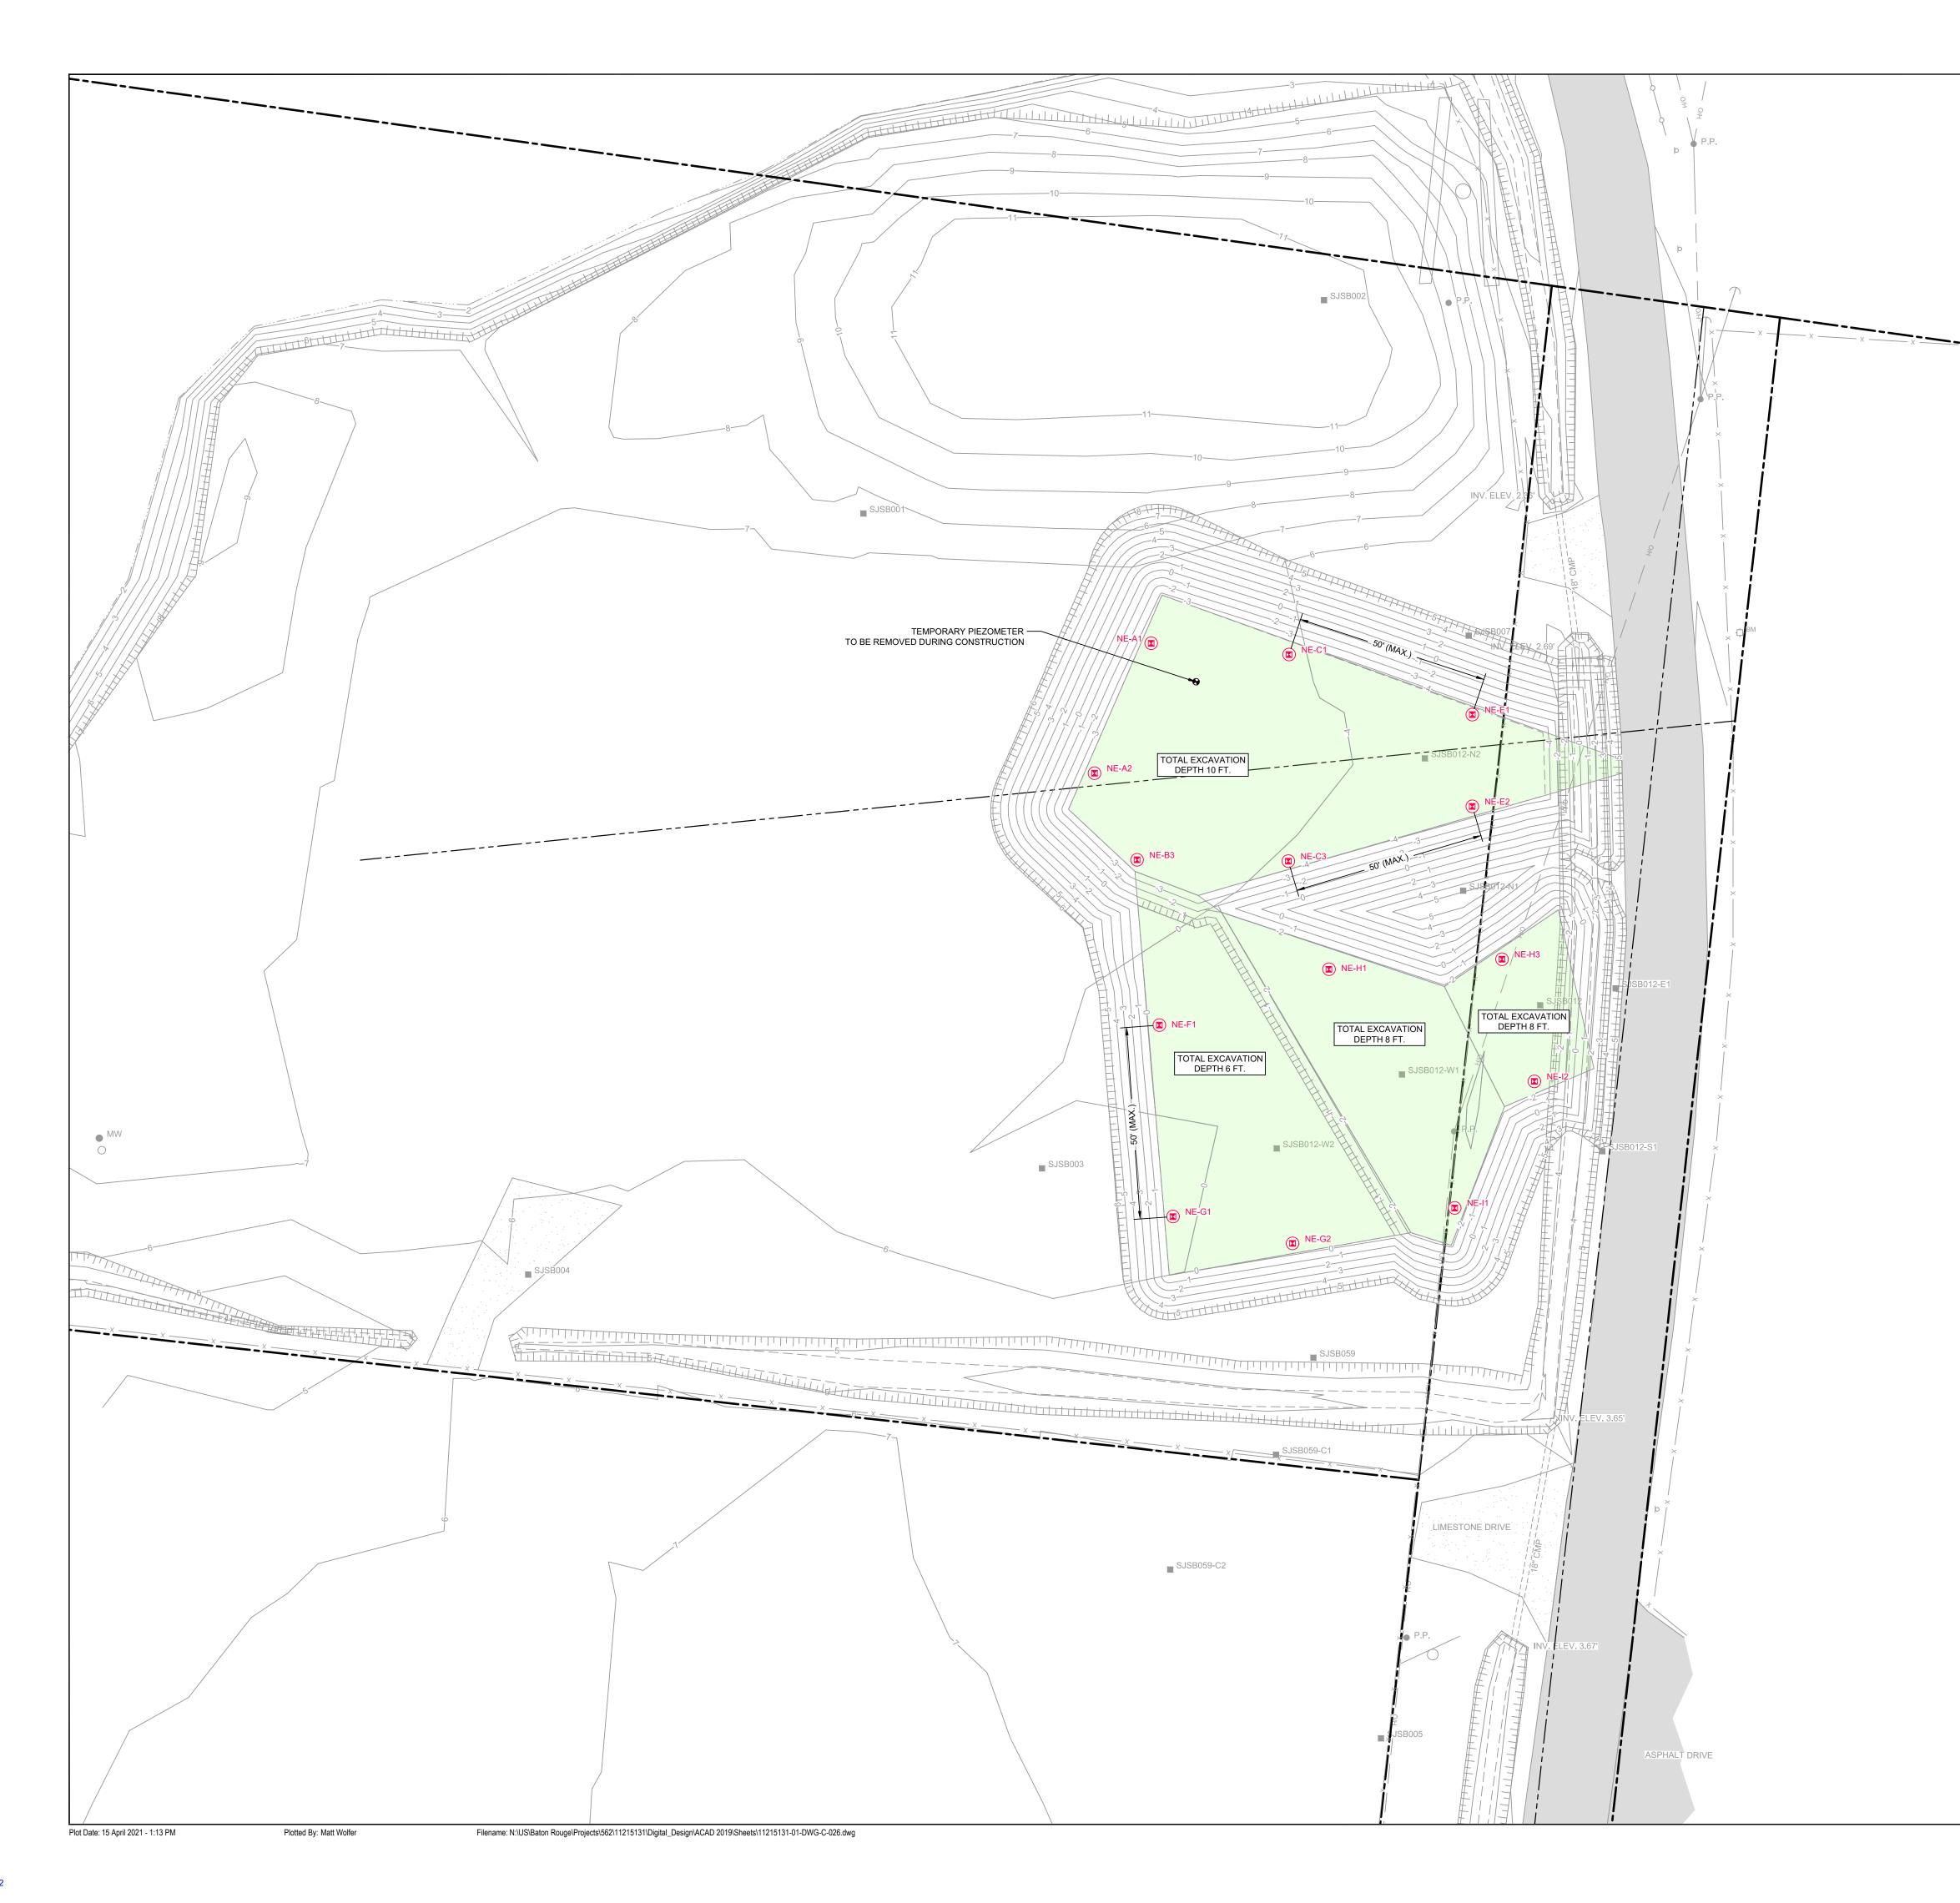

|
| 620          | EXCAVATION CONTOUR INTE<br>EXCAVATION TOP OF BANK<br>EXCAVATION TOE OF SLOPI<br>POLYGON LIMITS<br>(WITH ADDITIONAL SIDE SLOPE AR                                                                                                                                                   |
|              | EXCAVATION TOP OF BANK<br>EXCAVATION TOE OF SLOPI<br>POLYGON LIMITS                                                                                                                                                                                                                |

20 ft 

GHD 5551 Corporate Boulevard Suite 200 Baton Rouge Louisiana USA T 225 292 9007 F 225 952 2978 W www.ghd.com



| 100% | EPA | <b>RE-SI</b> | JBMIT | TAL |
|------|-----|--------------|-------|-----|
|      |     |              |       |     |

| _        | _   |
|----------|-----|
| $\frown$ |     |
|          | -08 |
|          | -01 |

Sheet 9 of 49

Sheet No.

Project No. **11215131** 

# NORTHEAST EXCAVATION AREA SIDEWALL SAMPLING PLAN

EXCAVATION WILL NOT EXTEND INTO EITHER THE STREET OR ONTO THE GLENDALE BOAT WORKS, INC. PROPERTY. 2. FOR THE AREAS REQUIRING SOIL REMOVAL ON THE SOUTHWEST PORTION OF THE SOUTHERN IMPOUNDMENT, A BULKHEAD WILL BE INSTALLED ADJACENT TO THE SAN JACINTO RIVER. THE EXCAVATION WILL BE COMPLETED UP TO THE LATERAL LIMIT OF THIS BULKHEAD.

3. PROPOSED EXCAVATION EXTENT SUBJECT TO CHANGE BASED ON THE RESULTS OF THE PRE-CONSTRUCTION SAMPLING EVENT.

GHD SERVICES INC.

JOB