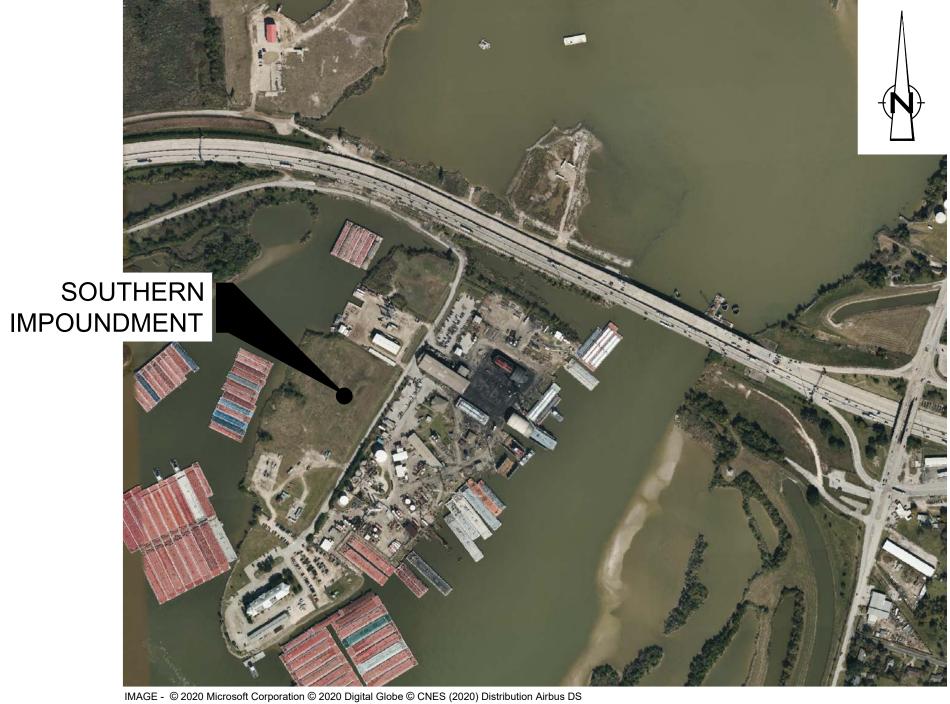

SOUR

TOPO0 RIVER 190608

PARCE HARRE 20-641

GHD SERVICES INC.

Sheet No.

NOTES:

SOURCE:

TOPOGRAPHIC, HYDROGRAPHIC, & MAGNETOMETER SURVEY OF SAN JACINTO RIVER WASTE PITS, HARRIS COUNTY, TEXAS, MORRISON SURVEYING INC., 190608, JULY 8, 2019 TO AUGUST 2, 2019 PARCELS 1, 2 & 3 & PRIVATE ROAD SURVEYED FOR GHD SITUATED IN THE J. T. HARRELL SURVEY, A-330 HARRIS COUNTY, TEXAS HUTCHISON & ASSOCIATES -20-6417 - 6417.bdry - 07-24-2020