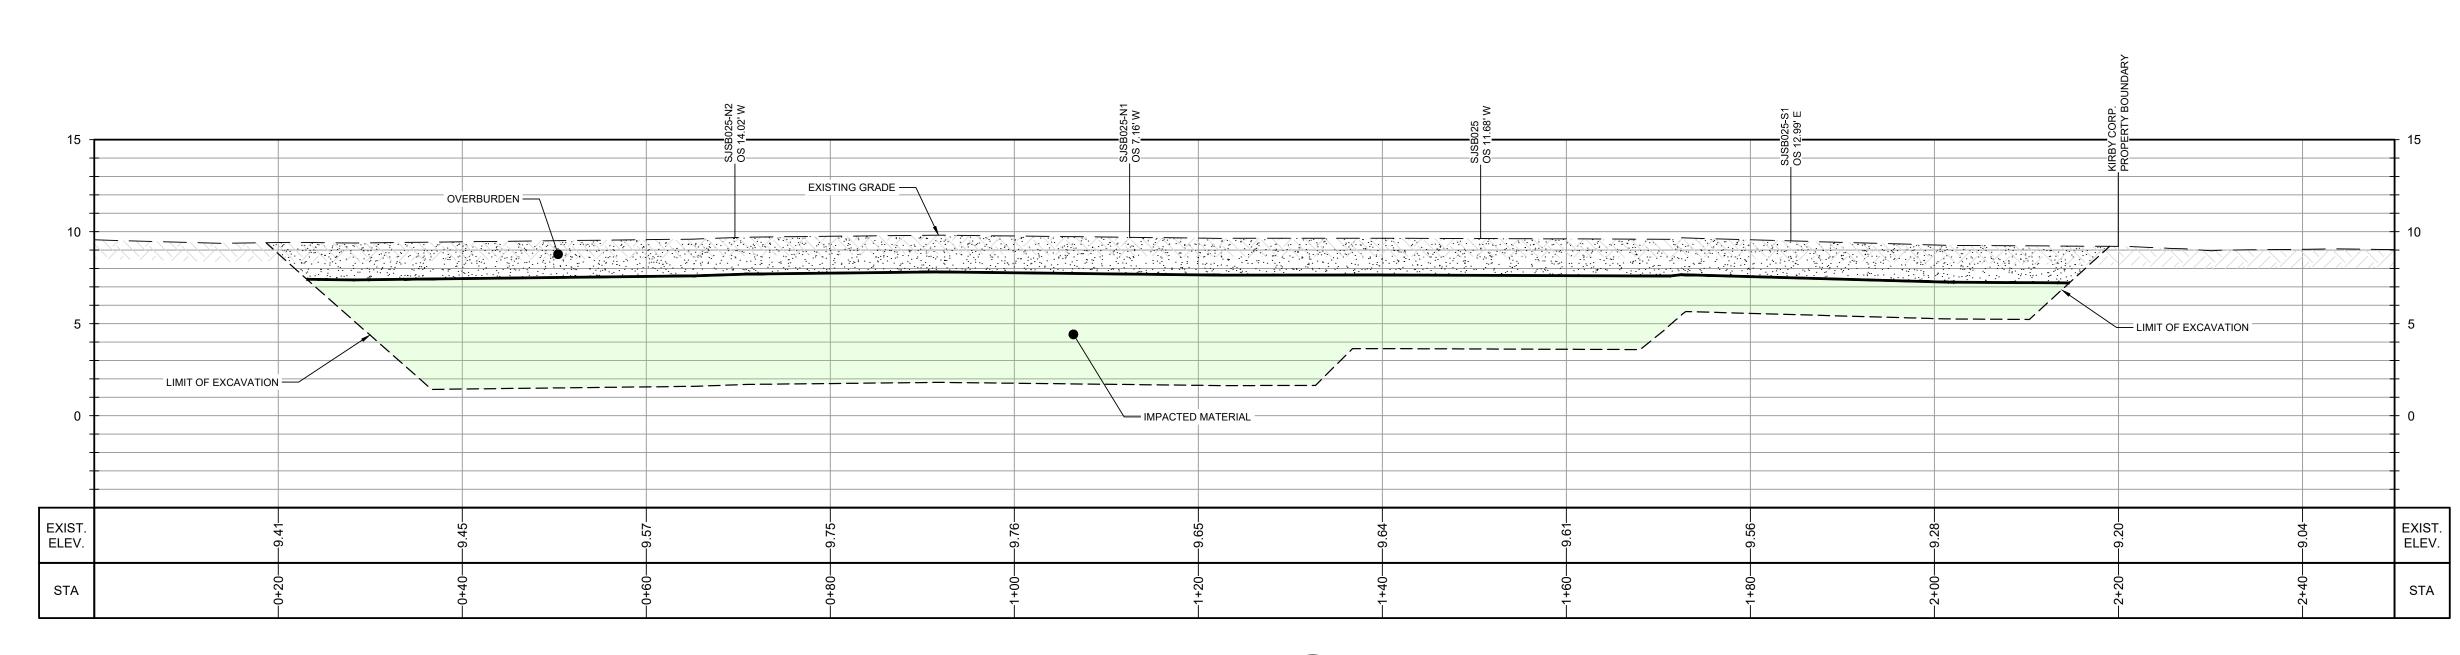

2. FOR THE AREAS REQUIRING SOIL REMOVAL ON THE SOUTHWEST PORTION OF THE SOUTHERN IMPOUNDMENT, A BULKHEAD WILL BE INSTALLED ADJACENT TO THE SAN JACINTO RIVER. THE EXCAVATION WILL BE

3. PROPOSED EXCAVATION EXTENT SUBJECT TO CHANGE BASED ON THE RESULTS OF THE PRE-CONSTRUCTION SAMPLING EVENT.