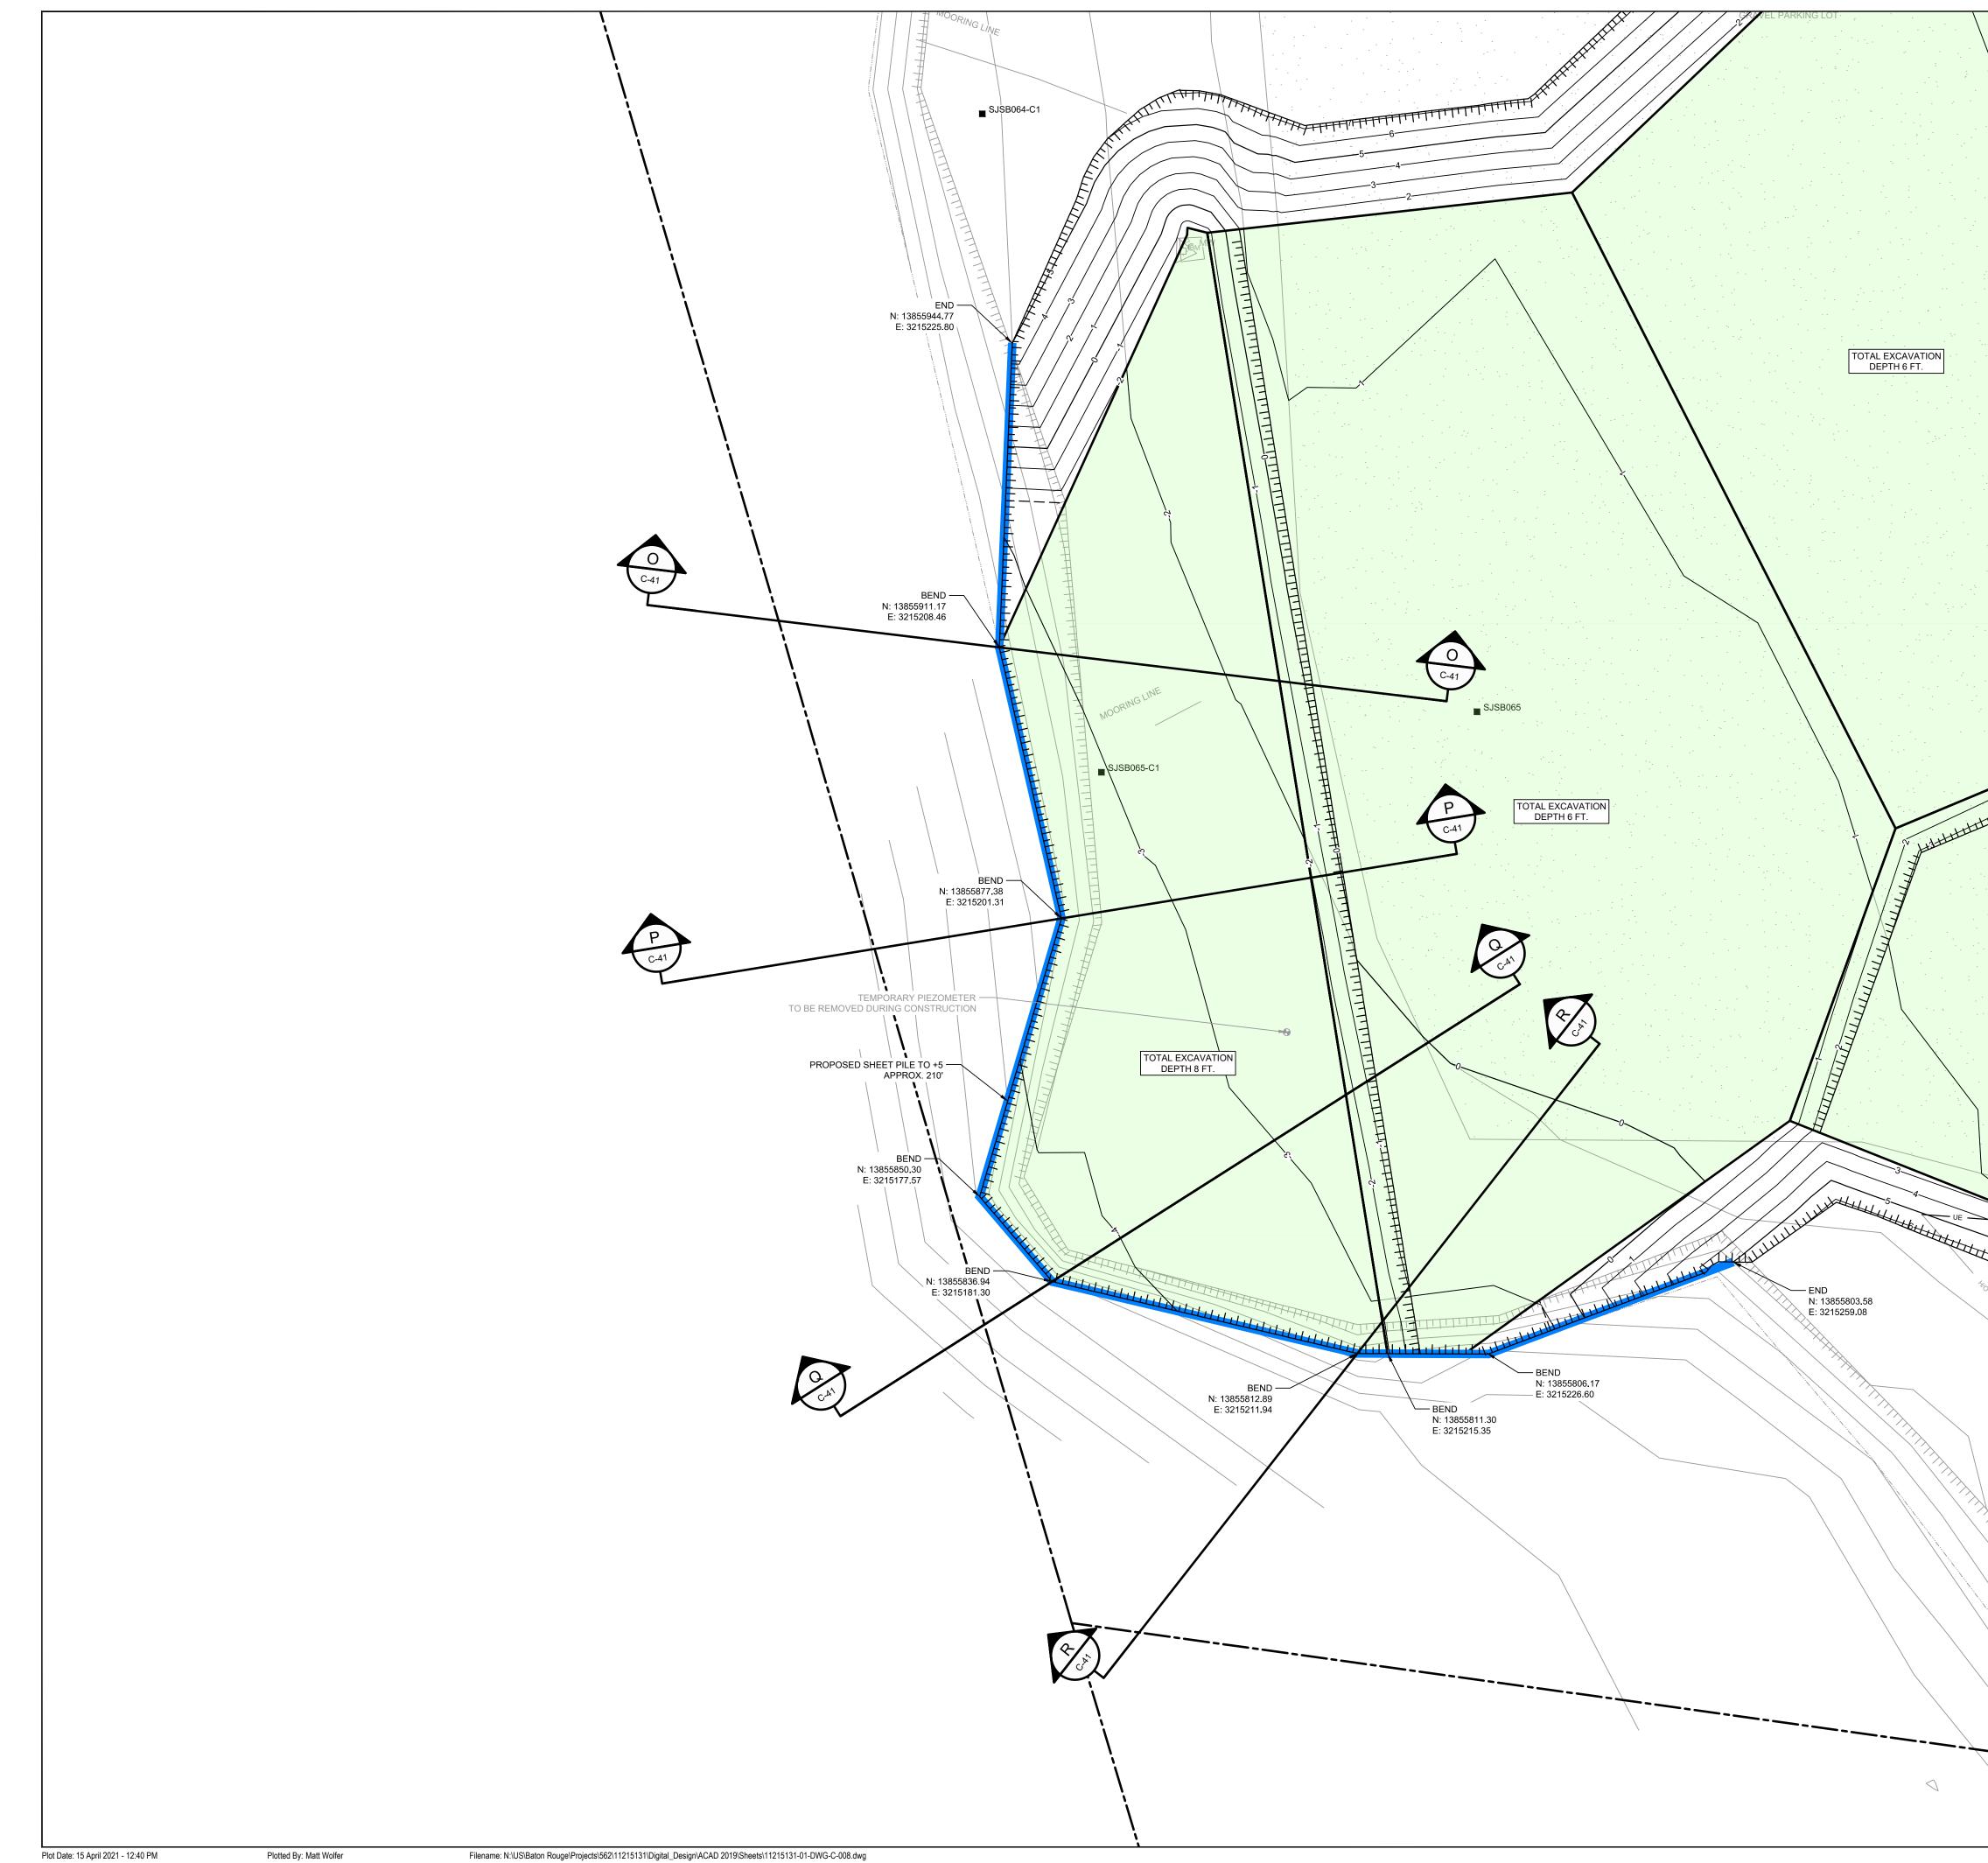

# **EXISTING CONDITIONS**

GLENDALE BOAT WORKS, INC. PROPERTY, THE LATERAL LIMITS OF THE GLENDALE BOAT WORKS, INC. PROPERTY LIMITS; HOWEVER, THE EXCAVATION WILL NOT EXTEND INTO EITHER THE STREET OR ONTO THE GLENDALE BOAT WORKS, INC. PROPERTY.

2. FOR THE AREAS REQUIRING SOIL REMOVAL ON THE SOUTHWEST PORTION OF THE SOUTHERN IMPOUNDMENT, A BULKHEAD WILL BE INSTALLED ADJACENT TO THE SAN JACINTO RIVER. THE EXCAVATION WILL BE

3. PROPOSED EXCAVATION EXTENT SUBJECT TO CHANGE BASED ON THE RESULTS OF THE PRE-CONSTRUCTION SAMPLING EVENT.

COMPLETED UP TO THE LATERAL LIMIT OF THIS BULKHEAD.

JOB NO. 11215131 FILE NO. 02 ghd texas firm registration no. \_\_\_\_\_276

CHD

1. FOR THE AREAS REQUIRING SOIL REMOVAL NEAR MARKET STREET AND THE EXCAVATION WILL EXTEND IMMEDIATELY UP TO MARKET STREET AND THE