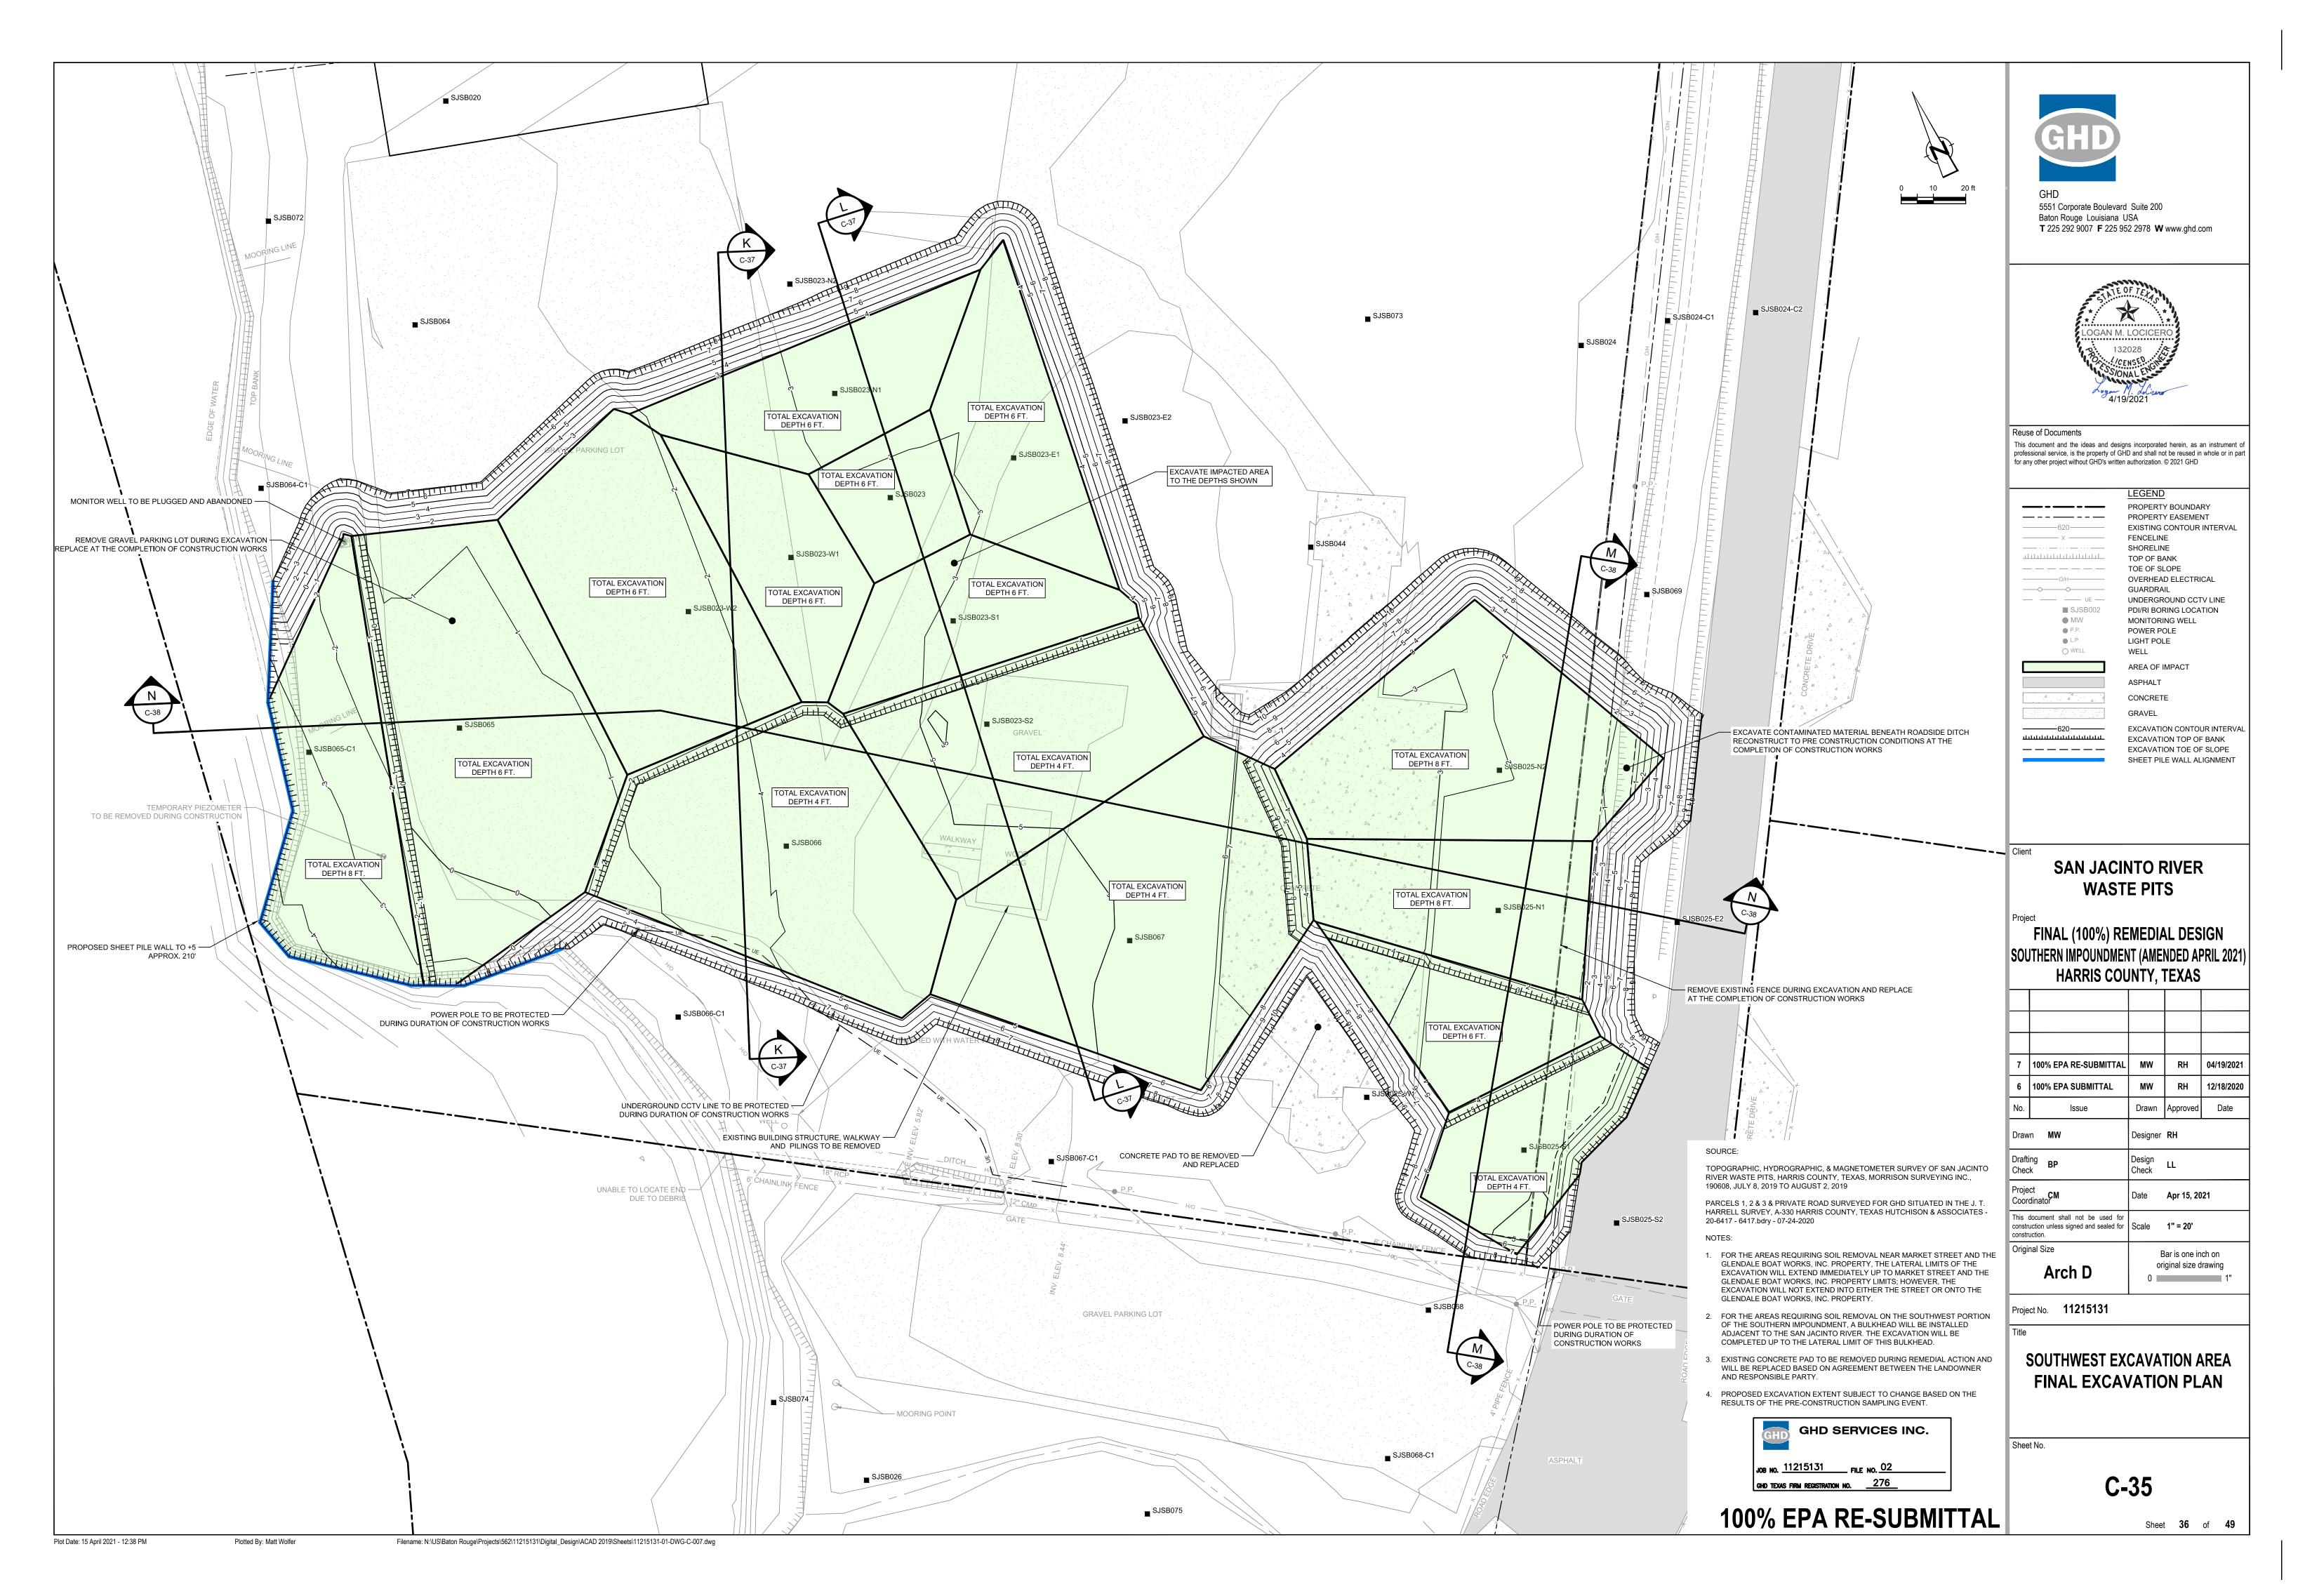

# **EXISTING CONDITIONS**

GLENDALE BOAT WORKS, INC. PROPERTY, THE LATERAL LIMITS OF THE GLENDALE BOAT WORKS, INC. PROPERTY LIMITS; HOWEVER, THE EXCAVATION WILL NOT EXTEND INTO EITHER THE STREET OR ONTO THE GLENDALE BOAT WORKS, INC. PROPERTY.

2. FOR THE AREAS REQUIRING SOIL REMOVAL ON THE SOUTHWEST PORTION OF THE SOUTHERN IMPOUNDMENT, A BULKHEAD WILL BE INSTALLED ADJACENT TO THE SAN JACINTO RIVER. THE EXCAVATION WILL BE

3. PROPOSED EXCAVATION EXTENT SUBJECT TO CHANGE BASED ON THE RESULTS OF THE PRE-CONSTRUCTION SAMPLING EVENT.

COMPLETED UP TO THE LATERAL LIMIT OF THIS BULKHEAD.

JOB NO. 11215131 FILE NO. 02 ghd texas firm registration no. \_\_\_\_\_276

CHD

1. FOR THE AREAS REQUIRING SOIL REMOVAL NEAR MARKET STREET AND THE EXCAVATION WILL EXTEND IMMEDIATELY UP TO MARKET STREET AND THE

NOTES:

SOURCE:

TOPOGRAPHIC, HYDROGRAPHIC, & MAGNETOMETER SURVEY OF SAN JACINTO RIVER WASTE PITS, HARRIS COUNTY, TEXAS, MORRISON SURVEYING INC., 190608, JULY 8, 2019 TO AUGUST 2, 2019 PARCELS 1, 2 & 3 & PRIVATE ROAD SURVEYED FOR GHD SITUATED IN THE J. T. HARRELL SURVEY, A-330 HARRIS COUNTY, TEXAS HUTCHISON & ASSOCIATES -20-6417 - 6417.bdry - 07-24-2020