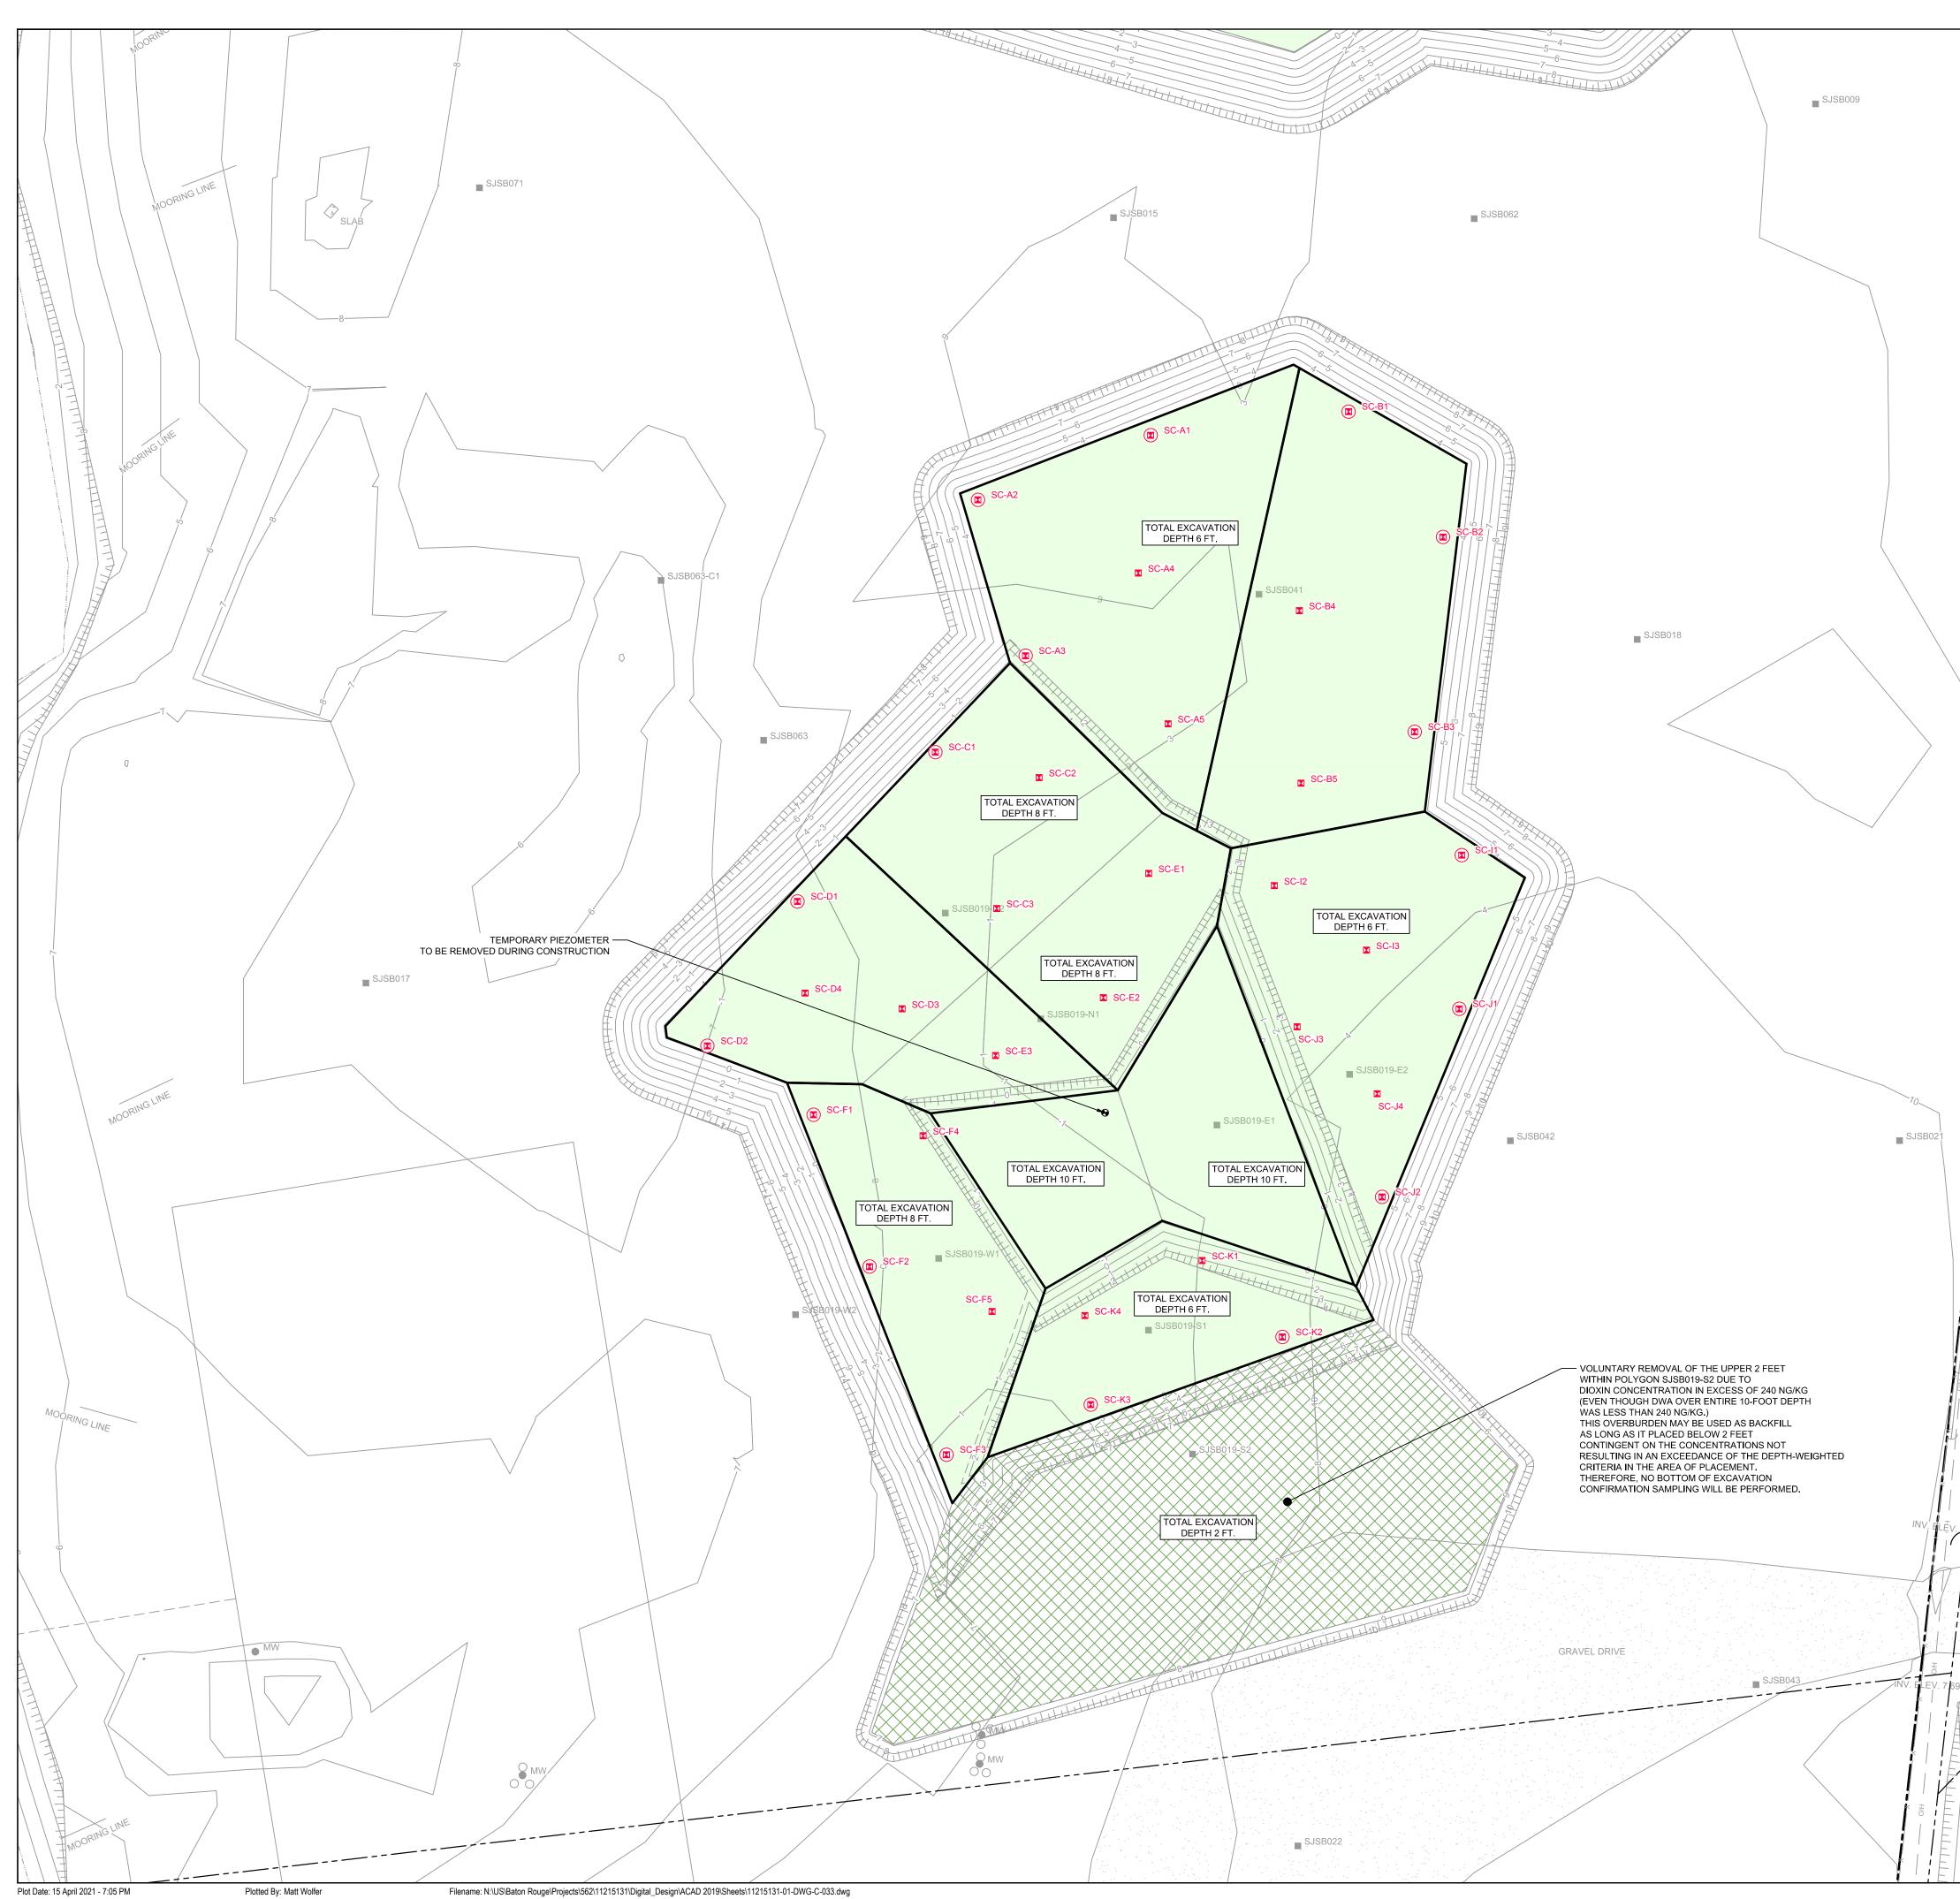

# **EXISTING CONDITIONS**

GLENDALE BOAT WORKS, INC. PROPERTY, THE LATERAL LIMITS OF THE GLENDALE BOAT WORKS, INC. PROPERTY LIMITS; HOWEVER, THE EXCAVATION WILL NOT EXTEND INTO EITHER THE STREET OR ONTO THE GLENDALE BOAT WORKS, INC. PROPERTY.

2. FOR THE AREAS REQUIRING SOIL REMOVAL ON THE SOUTHWEST PORTION OF THE SOUTHERN IMPOUNDMENT, A BULKHEAD WILL BE INSTALLED ADJACENT TO THE SAN JACINTO RIVER. THE EXCAVATION WILL BE

3. PROPOSED EXCAVATION EXTENT SUBJECT TO CHANGE BASED ON THE RESULTS OF THE PRE-CONSTRUCTION SAMPLING EVENT.

COMPLETED UP TO THE LATERAL LIMIT OF THIS BULKHEAD.

JOB NO. 11215131 FILE NO. 02 ghd texas firm registration no. \_\_\_\_\_276

CHD

1. FOR THE AREAS REQUIRING SOIL REMOVAL NEAR MARKET STREET AND THE EXCAVATION WILL EXTEND IMMEDIATELY UP TO MARKET STREET AND THE

NOTES:

SOURCE:

TOPOGRAPHIC, HYDROGRAPHIC, & MAGNETOMETER SURVEY OF SAN JACINTO RIVER WASTE PITS, HARRIS COUNTY, TEXAS, MORRISON SURVEYING INC., 190608, JULY 8, 2019 TO AUGUST 2, 2019 PARCELS 1, 2 & 3 & PRIVATE ROAD SURVEYED FOR GHD SITUATED IN THE J. T. HARRELL SURVEY, A-330 HARRIS COUNTY, TEXAS HUTCHISON & ASSOCIATES -20-6417 - 6417.bdry - 07-24-2020