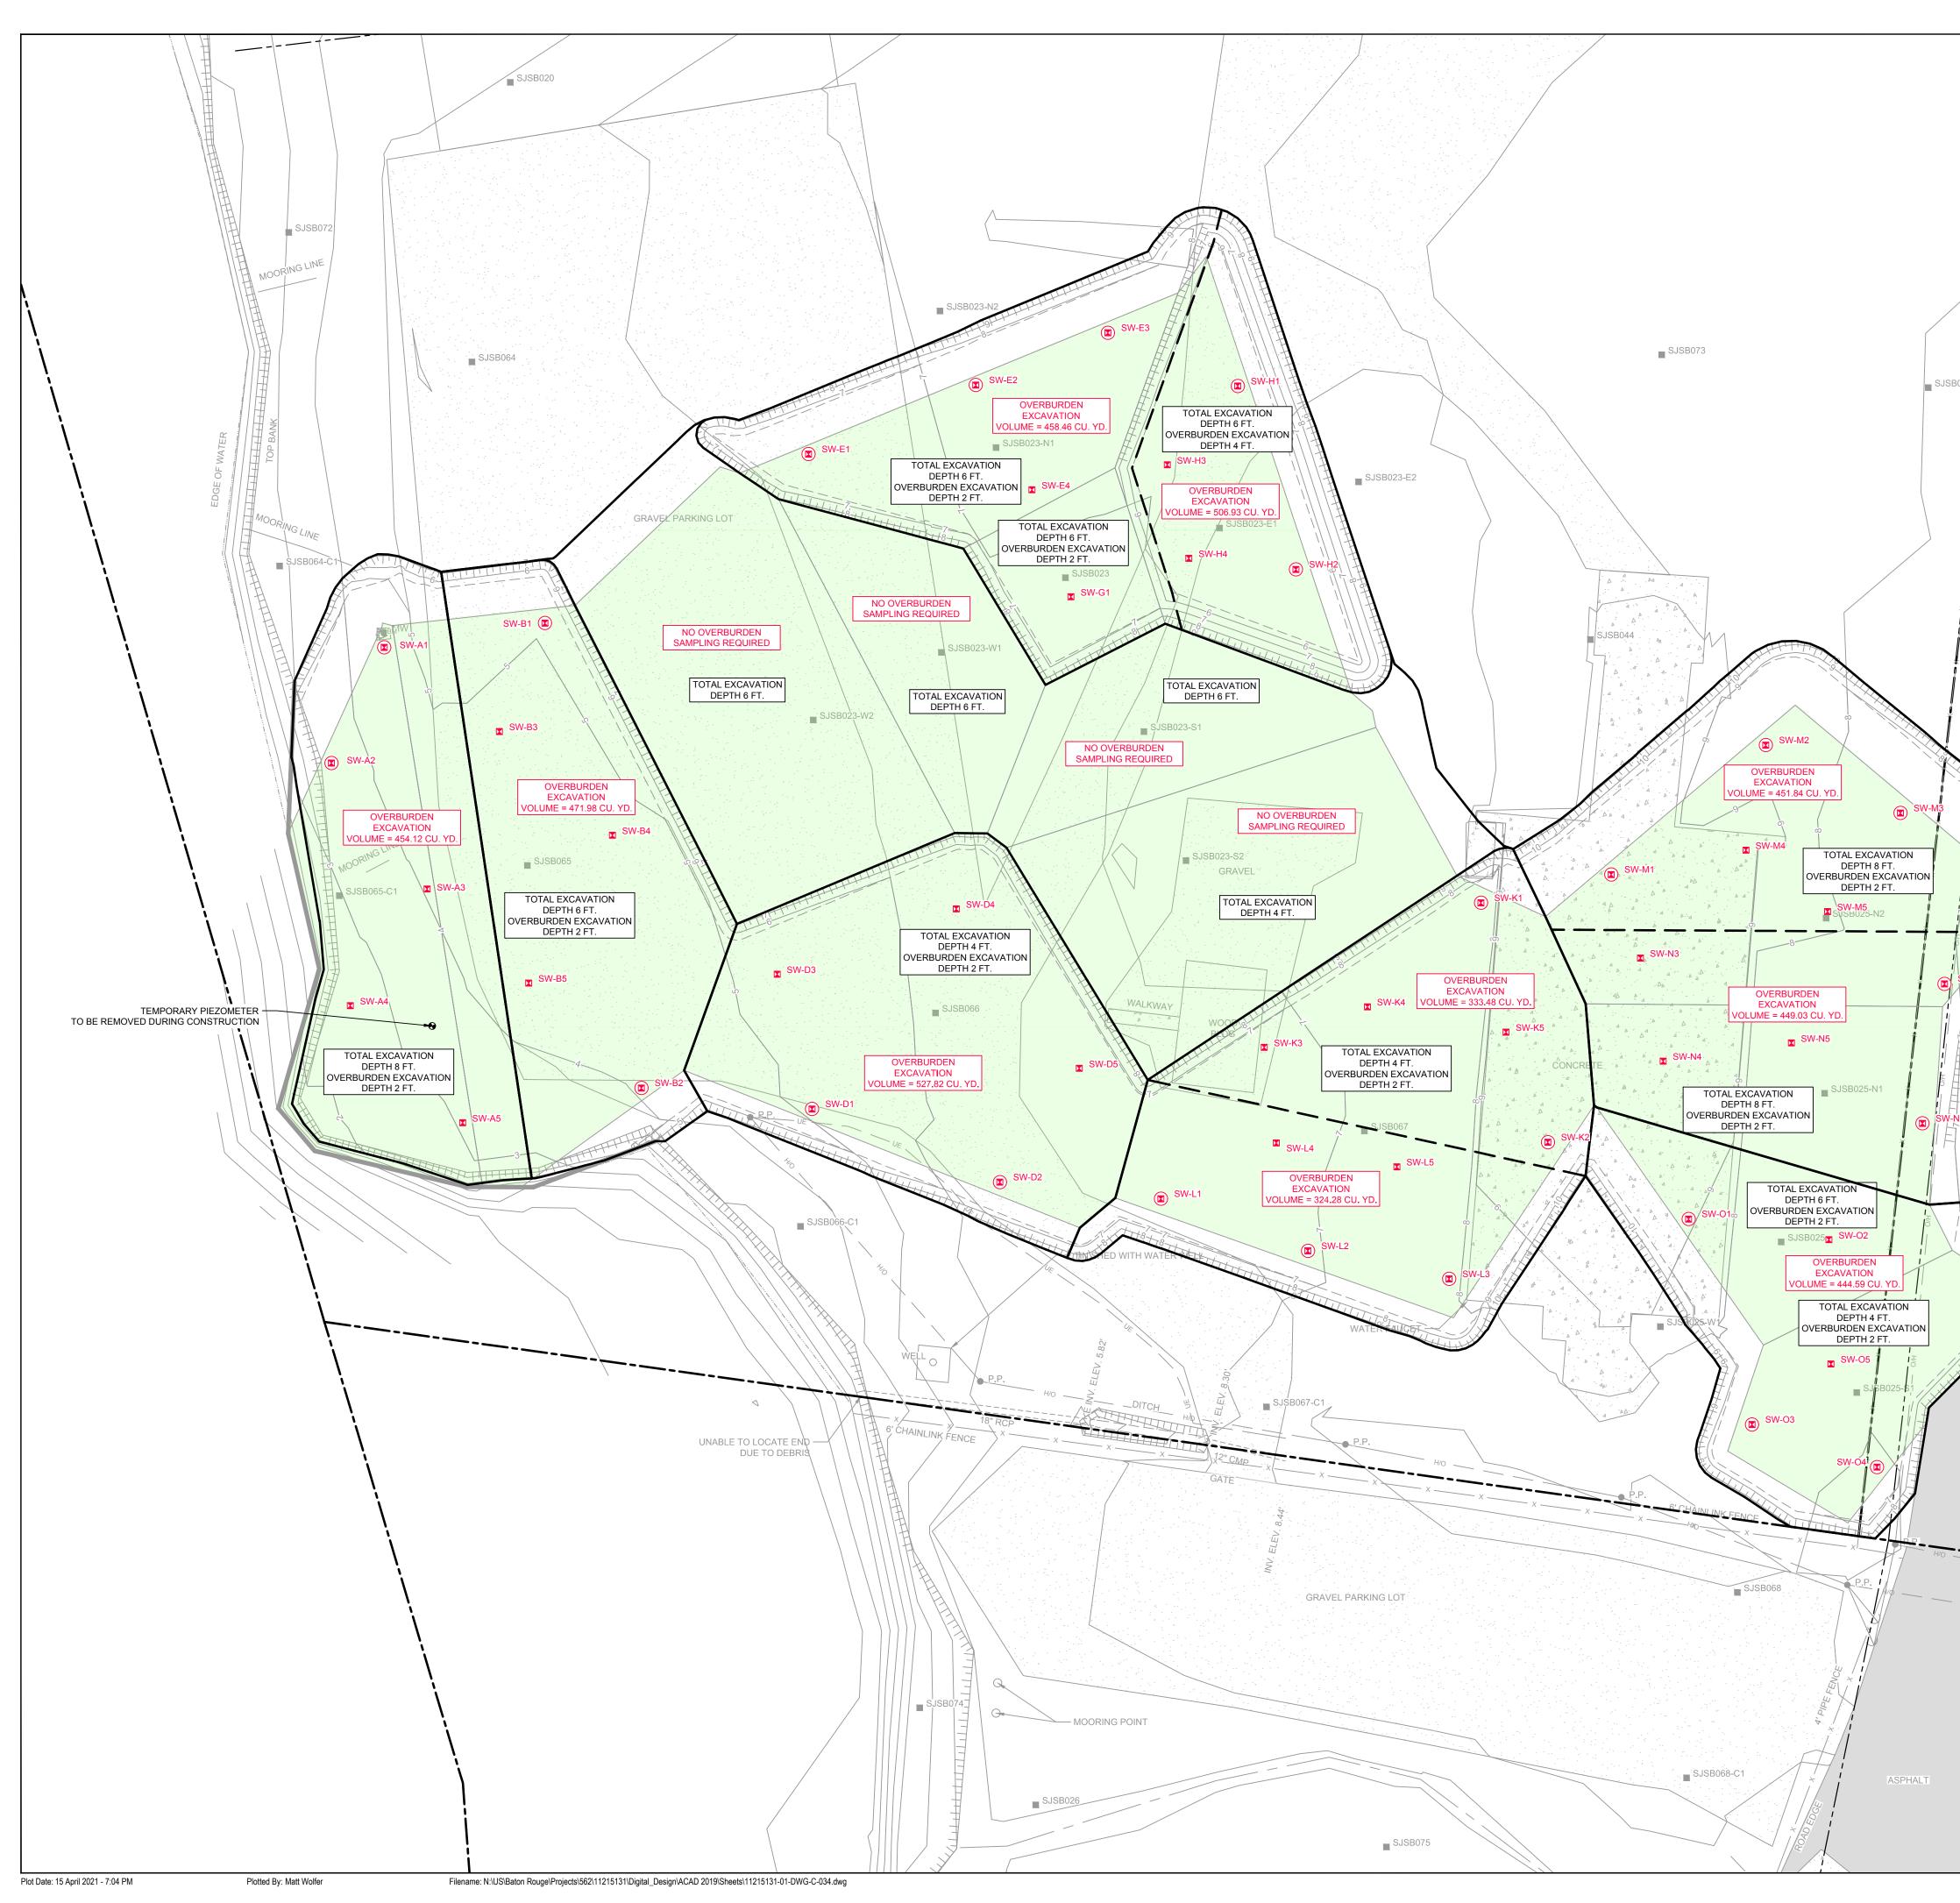

# **EXISTING CONDITIONS**

GLENDALE BOAT WORKS, INC. PROPERTY, THE LATERAL LIMITS OF THE GLENDALE BOAT WORKS, INC. PROPERTY LIMITS; HOWEVER, THE EXCAVATION WILL NOT EXTEND INTO EITHER THE STREET OR ONTO THE GLENDALE BOAT WORKS, INC. PROPERTY.

2. FOR THE AREAS REQUIRING SOIL REMOVAL ON THE SOUTHWEST PORTION OF THE SOUTHERN IMPOUNDMENT, A BULKHEAD WILL BE INSTALLED ADJACENT TO THE SAN JACINTO RIVER. THE EXCAVATION WILL BE

3. PROPOSED EXCAVATION EXTENT SUBJECT TO CHANGE BASED ON THE RESULTS OF THE PRE-CONSTRUCTION SAMPLING EVENT.

COMPLETED UP TO THE LATERAL LIMIT OF THIS BULKHEAD.

JOB NO. 11215131 FILE NO. 02 ghd texas firm registration no. \_\_\_\_\_276

CHD

1. FOR THE AREAS REQUIRING SOIL REMOVAL NEAR MARKET STREET AND THE EXCAVATION WILL EXTEND IMMEDIATELY UP TO MARKET STREET AND THE

AREA OF IMPACT

ASPHALT CONCRETE

GRAVEL

AREA OF POTENTIAL VOLUNTARY EXCAVATION

RH 04/19/2021

RH 12/18/2020

Drawn Approved Date

This document and the ideas and designs incorporated herein, as an instrument of professional service, is the property of GHD and shall not be reused in whole or in part for any other project without GHD's written authorization. © 2021 GHD LEGEND PROPERTY BOUNDARY ------------------------PROPERTY EASEMENT ——620—— EXISTING CONTOUR INTERVAL FENCELINE -------------------------SHORELINE