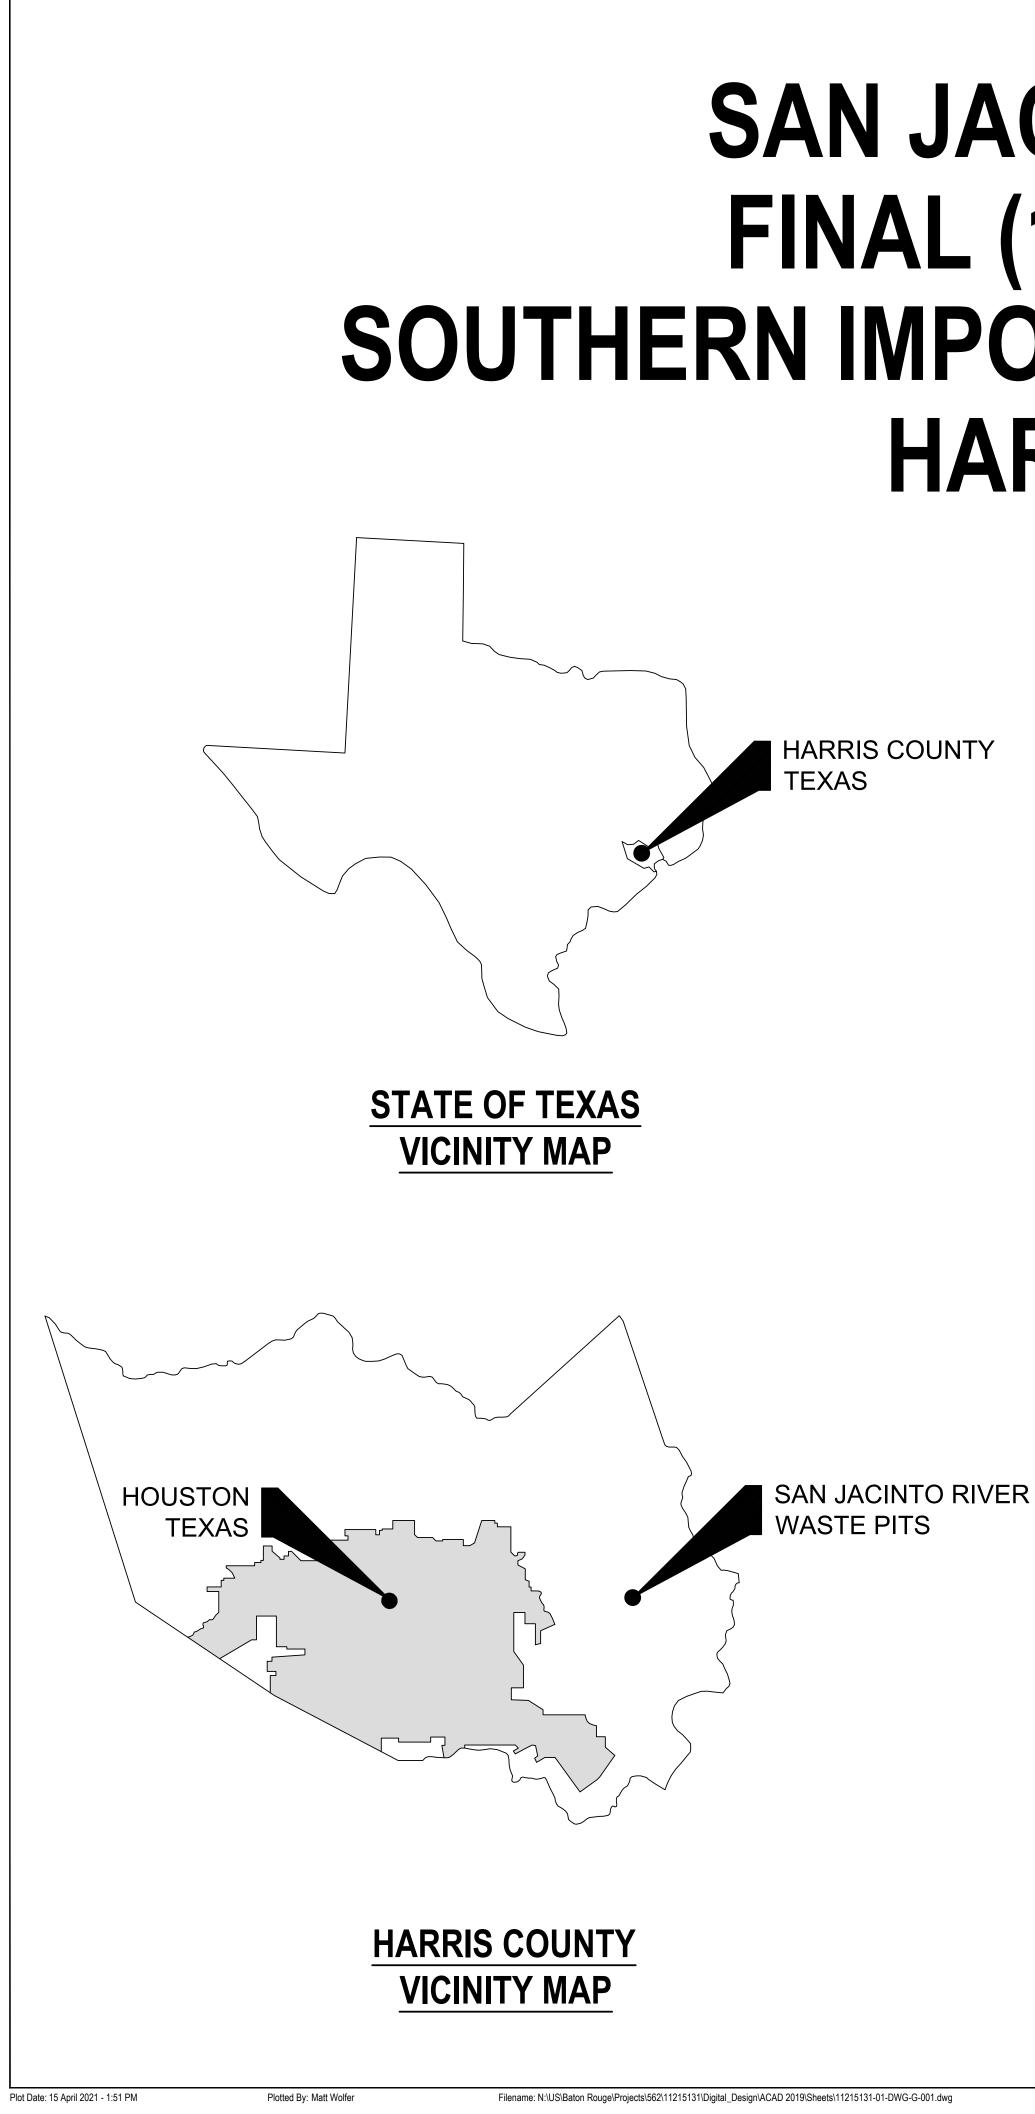

# **SAN JACINTO RIVER WASTE PITS** FINAL (100%) REMEDIAL DESIGN SOUTHERN IMPOUNDMENT (AMENDED APRIL 2021) HARRIS COUNTY, TEXAS

**APRIL 2021** 11215131-02

LOCATION MAP

DRAWING NUMBER

GENERAL SERIES

G-01

C-01