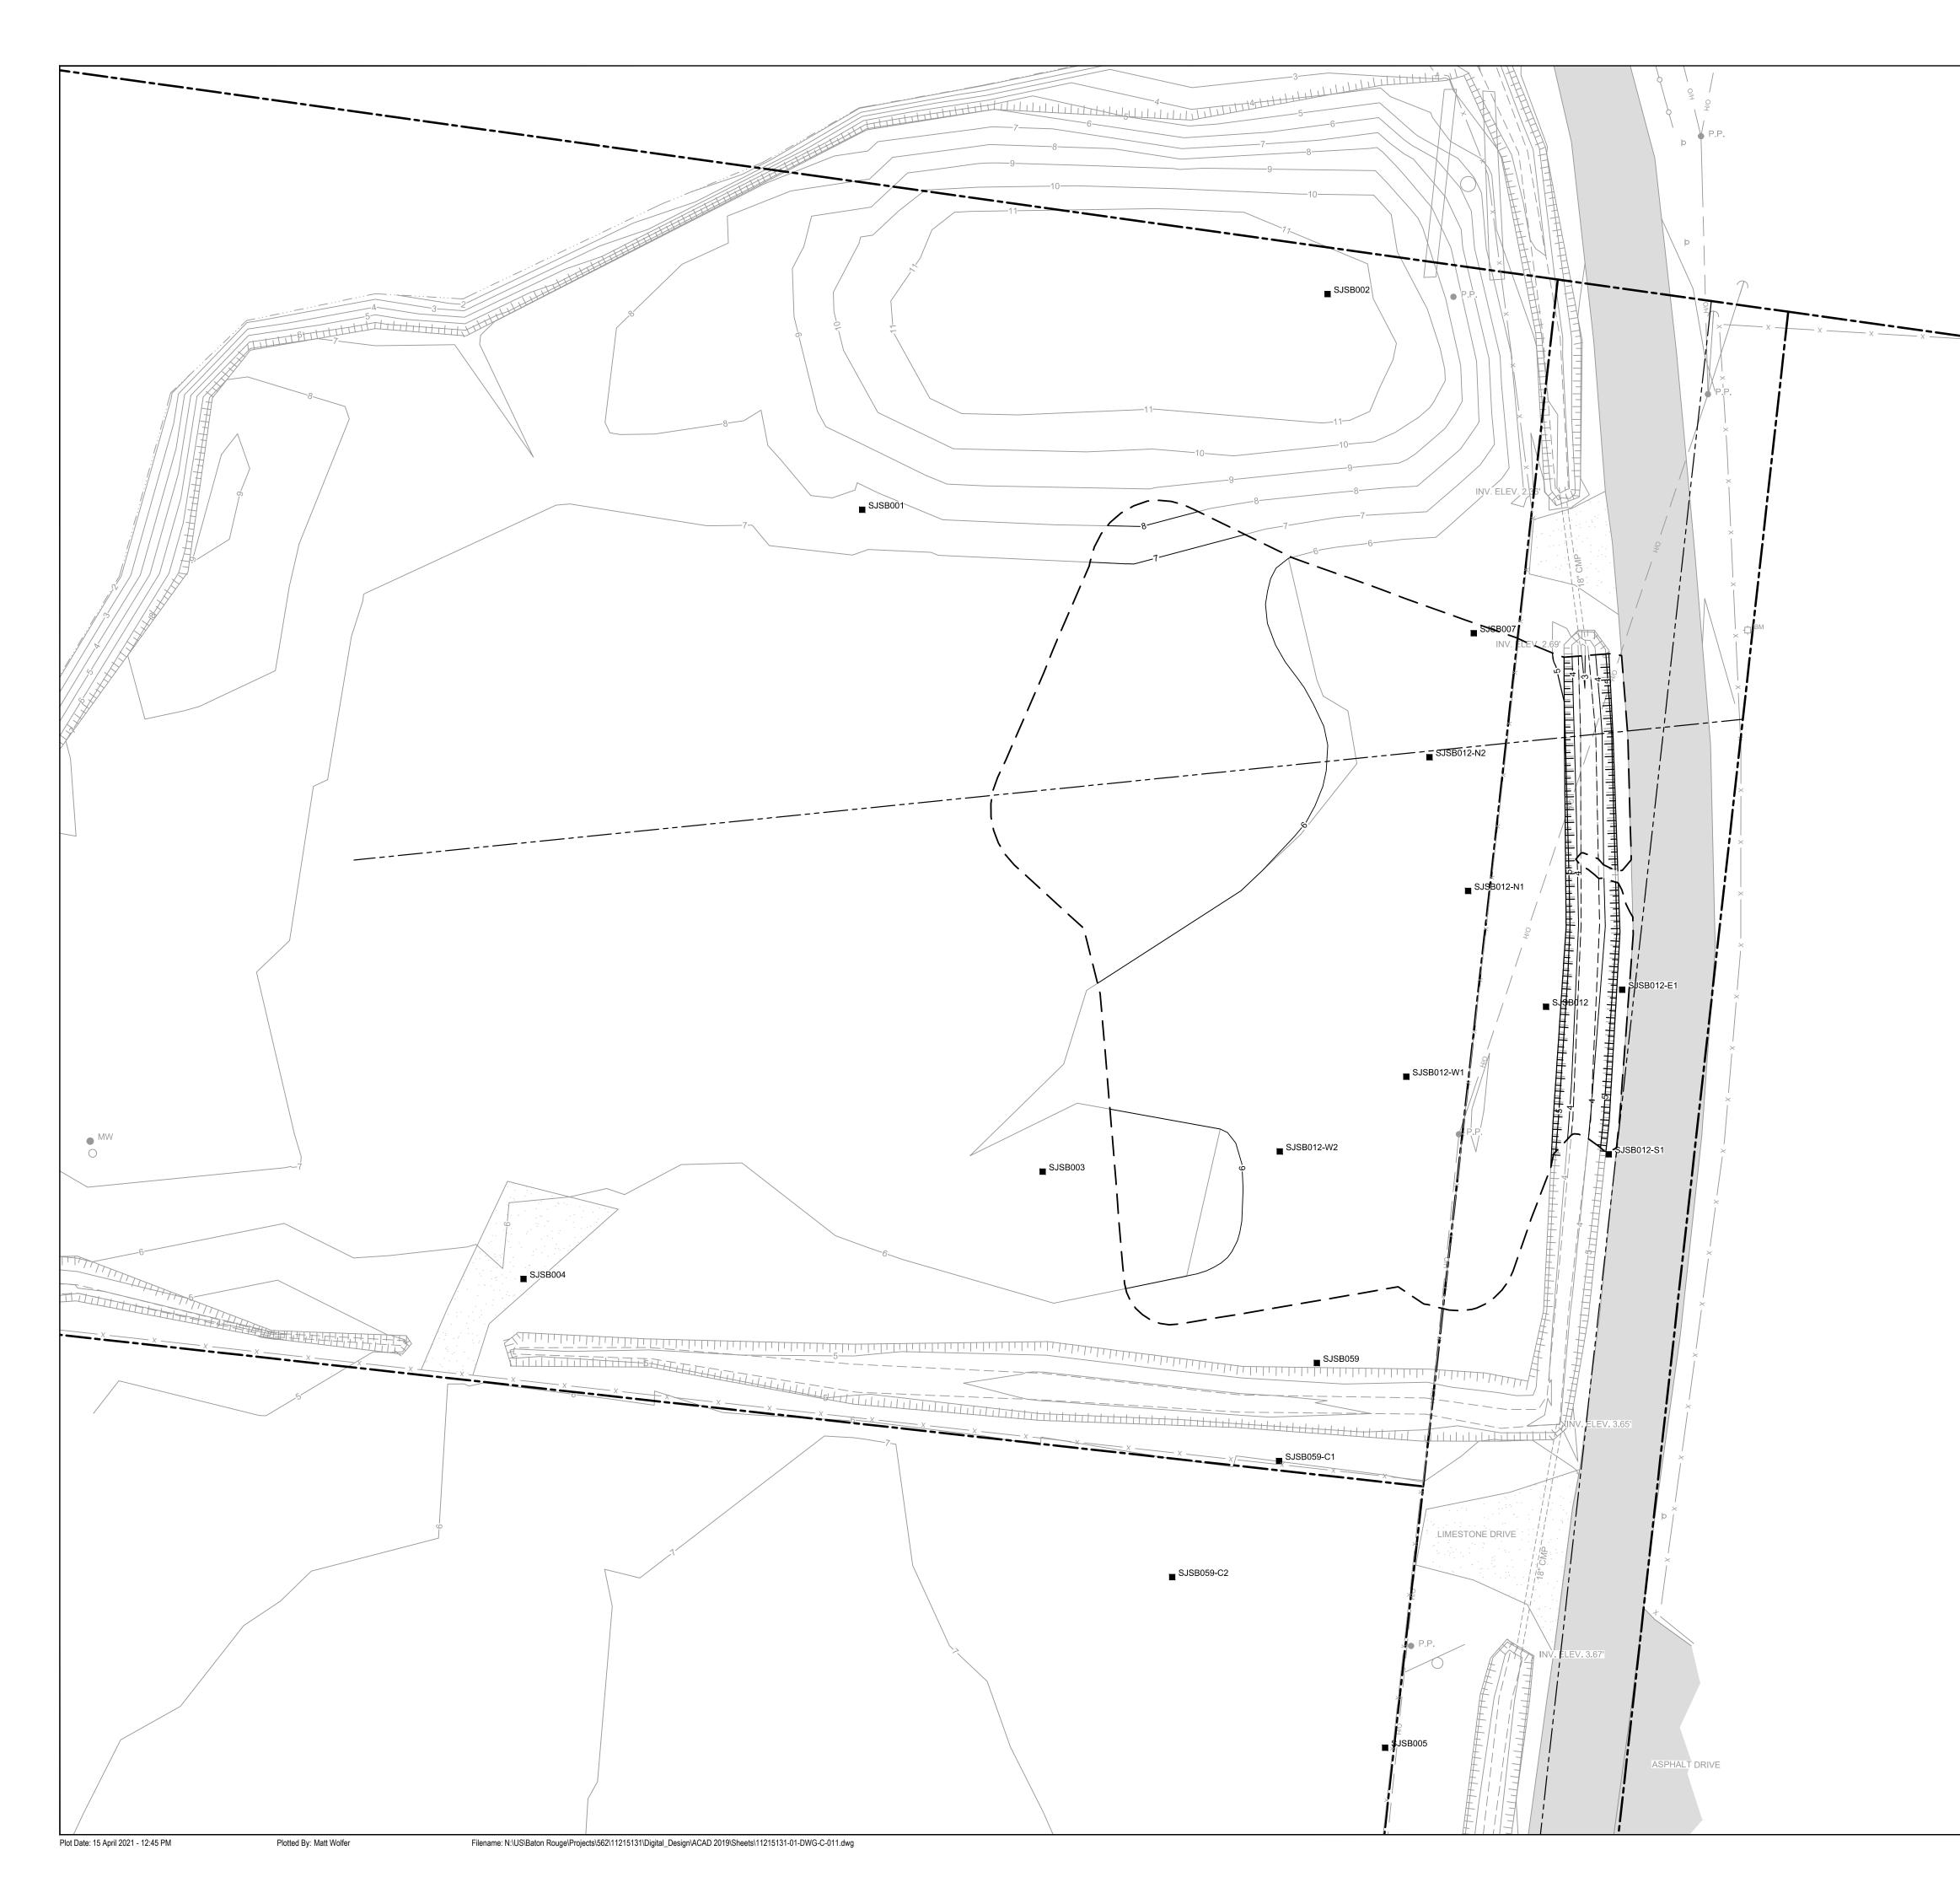

# **EXISTING CONDITIONS**

GLENDALE BOAT WORKS, INC. PROPERTY, THE LATERAL LIMITS OF THE GLENDALE BOAT WORKS, INC. PROPERTY LIMITS; HOWEVER, THE EXCAVATION WILL NOT EXTEND INTO EITHER THE STREET OR ONTO THE GLENDALE BOAT WORKS, INC. PROPERTY.

2. FOR THE AREAS REQUIRING SOIL REMOVAL ON THE SOUTHWEST PORTION OF THE SOUTHERN IMPOUNDMENT, A BULKHEAD WILL BE INSTALLED ADJACENT TO THE SAN JACINTO RIVER. THE EXCAVATION WILL BE

3. PROPOSED EXCAVATION EXTENT SUBJECT TO CHANGE BASED ON THE RESULTS OF THE PRE-CONSTRUCTION SAMPLING EVENT.

COMPLETED UP TO THE LATERAL LIMIT OF THIS BULKHEAD.

JOB NO. 11215131 FILE NO. 02 ghd texas firm registration no. \_\_\_\_\_276

CHD

1. FOR THE AREAS REQUIRING SOIL REMOVAL NEAR MARKET STREET AND THE EXCAVATION WILL EXTEND IMMEDIATELY UP TO MARKET STREET AND THE

NOTES:

SOURCE:

TOPOGRAPHIC, HYDROGRAPHIC, & MAGNETOMETER SURVEY OF SAN JACINTO RIVER WASTE PITS, HARRIS COUNTY, TEXAS, MORRISON SURVEYING INC., 190608, JULY 8, 2019 TO AUGUST 2, 2019 PARCELS 1, 2 & 3 & PRIVATE ROAD SURVEYED FOR GHD SITUATED IN THE J. T. HARRELL SURVEY, A-330 HARRIS COUNTY, TEXAS HUTCHISON & ASSOCIATES -20-6417 - 6417.bdry - 07-24-2020