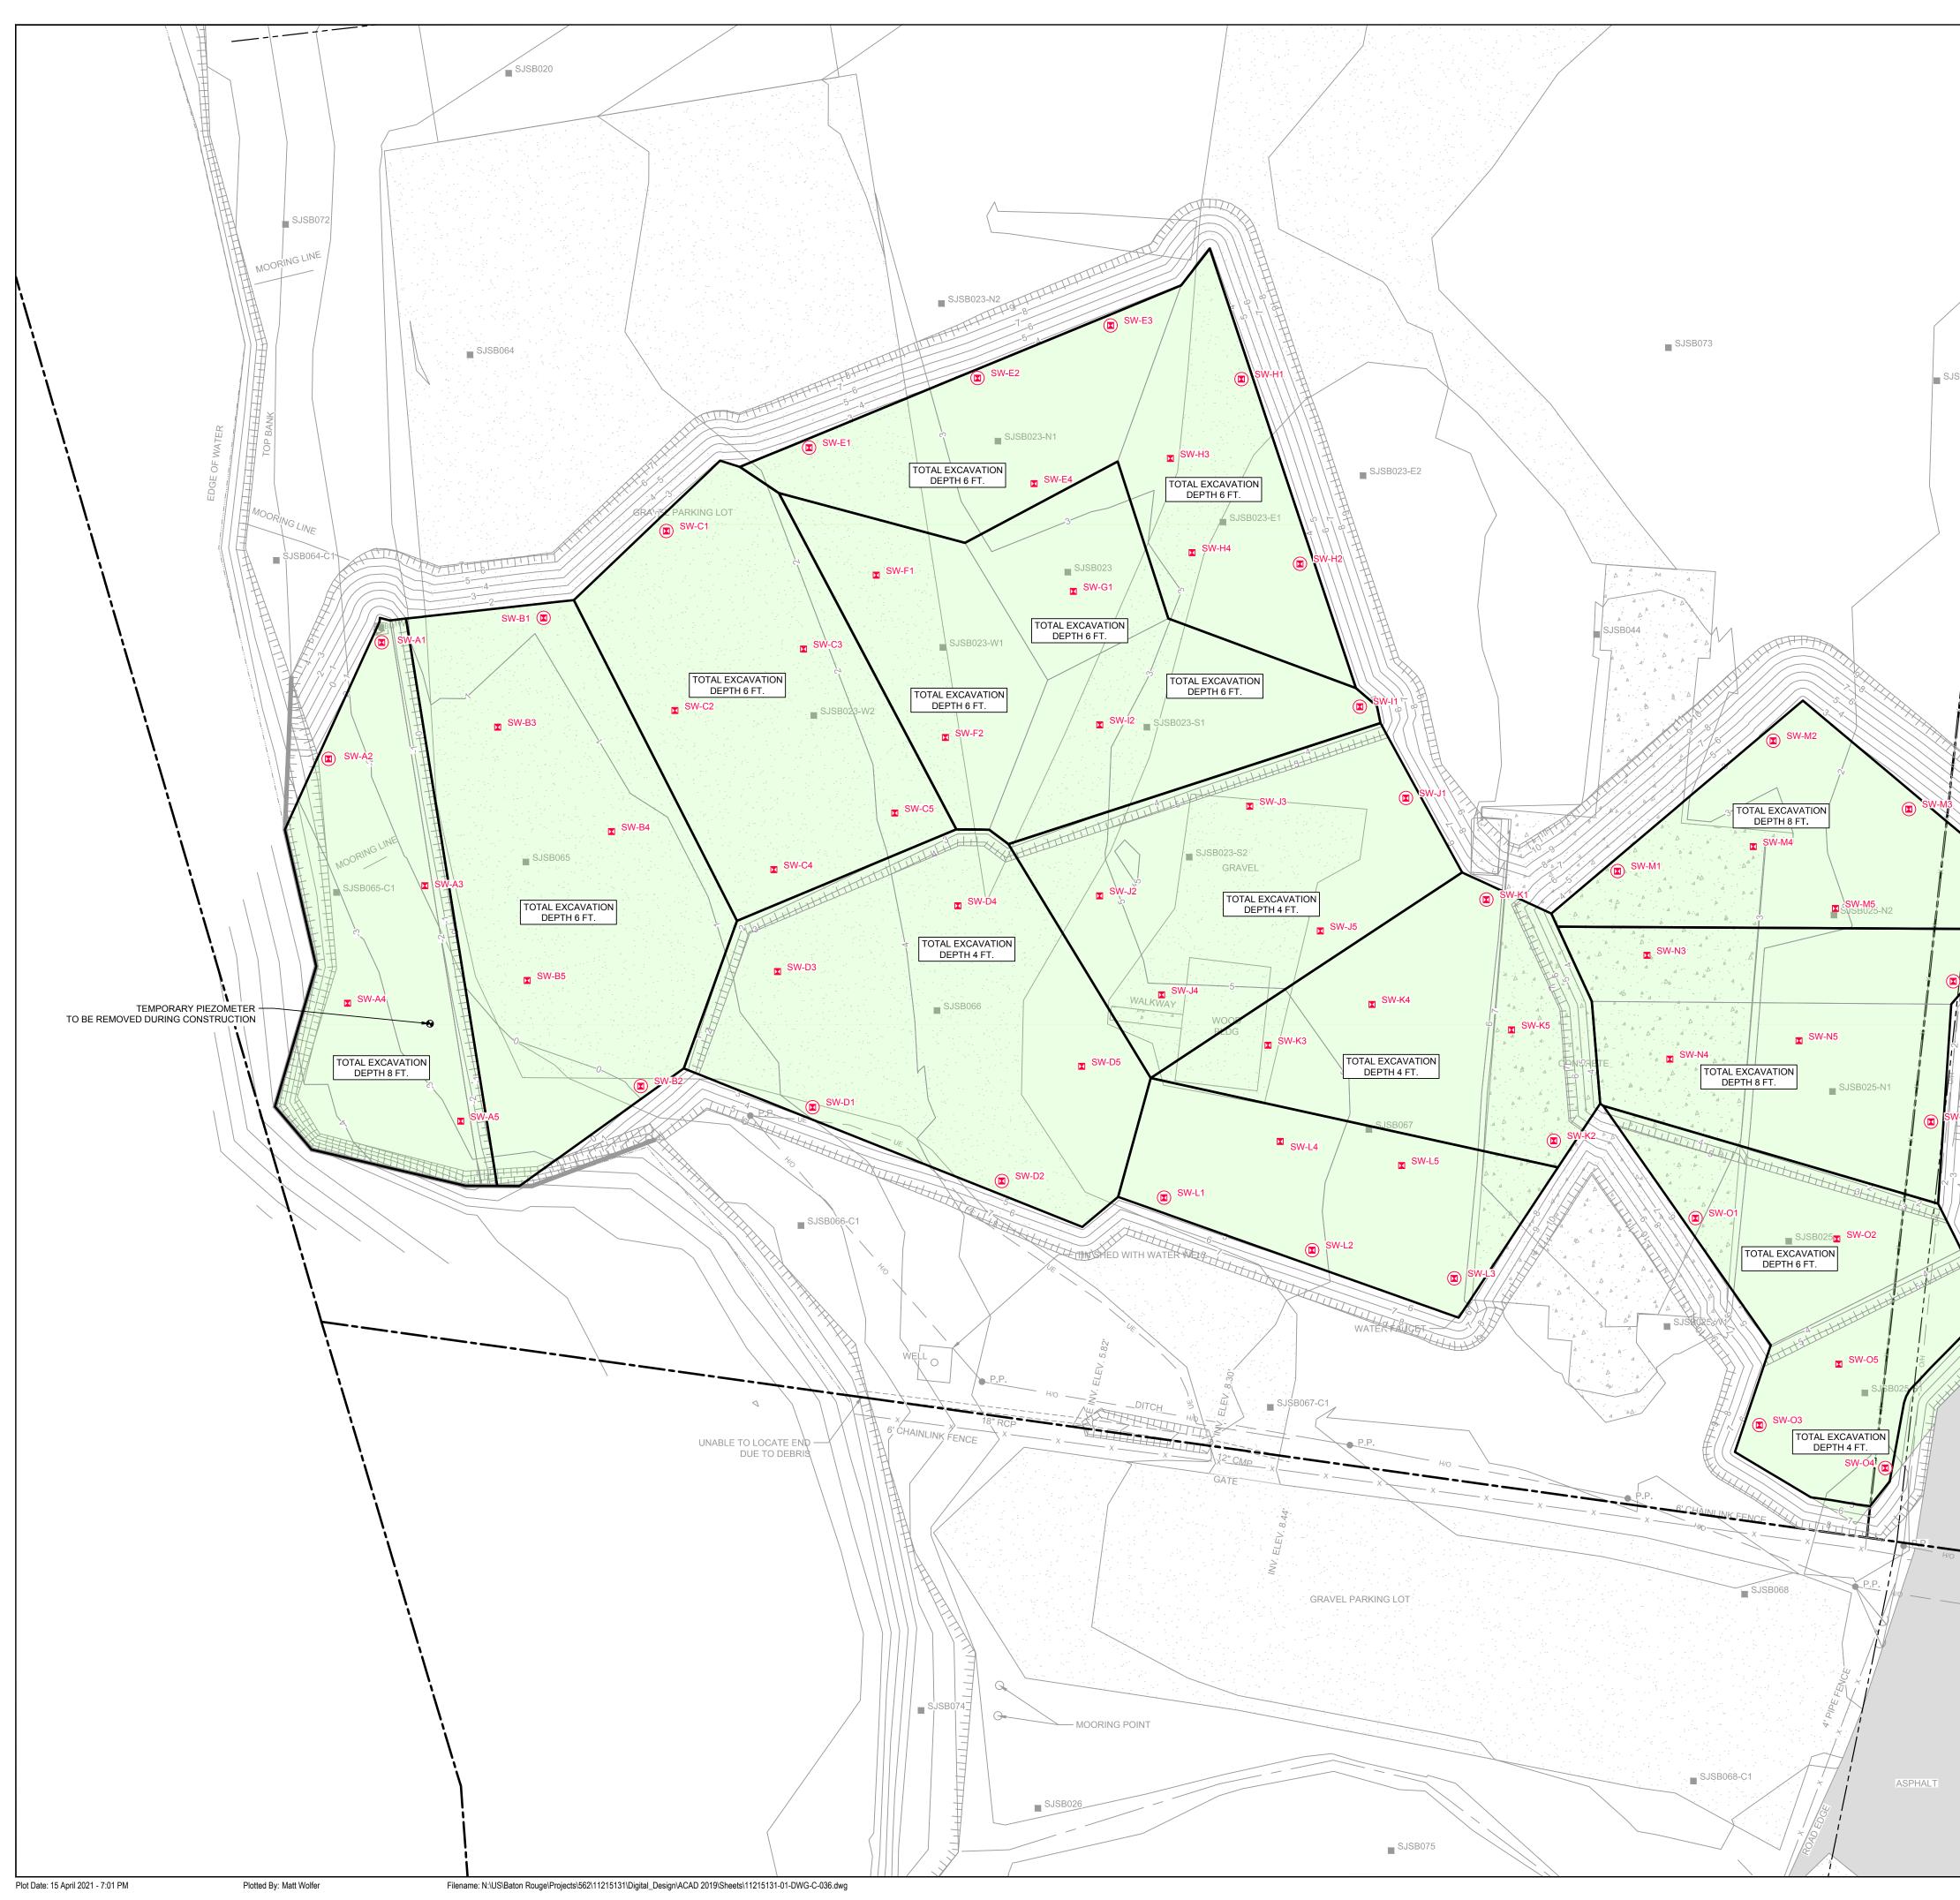

# **EXISTING CONDITIONS**

GLENDALE BOAT WORKS, INC. PROPERTY, THE LATERAL LIMITS OF THE GLENDALE BOAT WORKS, INC. PROPERTY LIMITS; HOWEVER, THE EXCAVATION WILL NOT EXTEND INTO EITHER THE STREET OR ONTO THE GLENDALE BOAT WORKS, INC. PROPERTY.

2. FOR THE AREAS REQUIRING SOIL REMOVAL ON THE SOUTHWEST PORTION OF THE SOUTHERN IMPOUNDMENT, A BULKHEAD WILL BE INSTALLED ADJACENT TO THE SAN JACINTO RIVER. THE EXCAVATION WILL BE

3. PROPOSED EXCAVATION EXTENT SUBJECT TO CHANGE BASED ON THE RESULTS OF THE PRE-CONSTRUCTION SAMPLING EVENT.

COMPLETED UP TO THE LATERAL LIMIT OF THIS BULKHEAD.

JOB NO. 11215131 FILE NO. 02 ghd texas firm registration no. \_\_\_\_\_276

CHD

1. FOR THE AREAS REQUIRING SOIL REMOVAL NEAR MARKET STREET AND THE EXCAVATION WILL EXTEND IMMEDIATELY UP TO MARKET STREET AND THE

NOTES:

SOURCE:

TOPOGRAPHIC, HYDROGRAPHIC, & MAGNETOMETER SURVEY OF SAN JACINTO RIVER WASTE PITS, HARRIS COUNTY, TEXAS, MORRISON SURVEYING INC., 190608, JULY 8, 2019 TO AUGUST 2, 2019 PARCELS 1, 2 & 3 & PRIVATE ROAD SURVEYED FOR GHD SITUATED IN THE J. T. HARRELL SURVEY, A-330 HARRIS COUNTY, TEXAS HUTCHISON & ASSOCIATES -20-6417 - 6417.bdry - 07-24-2020