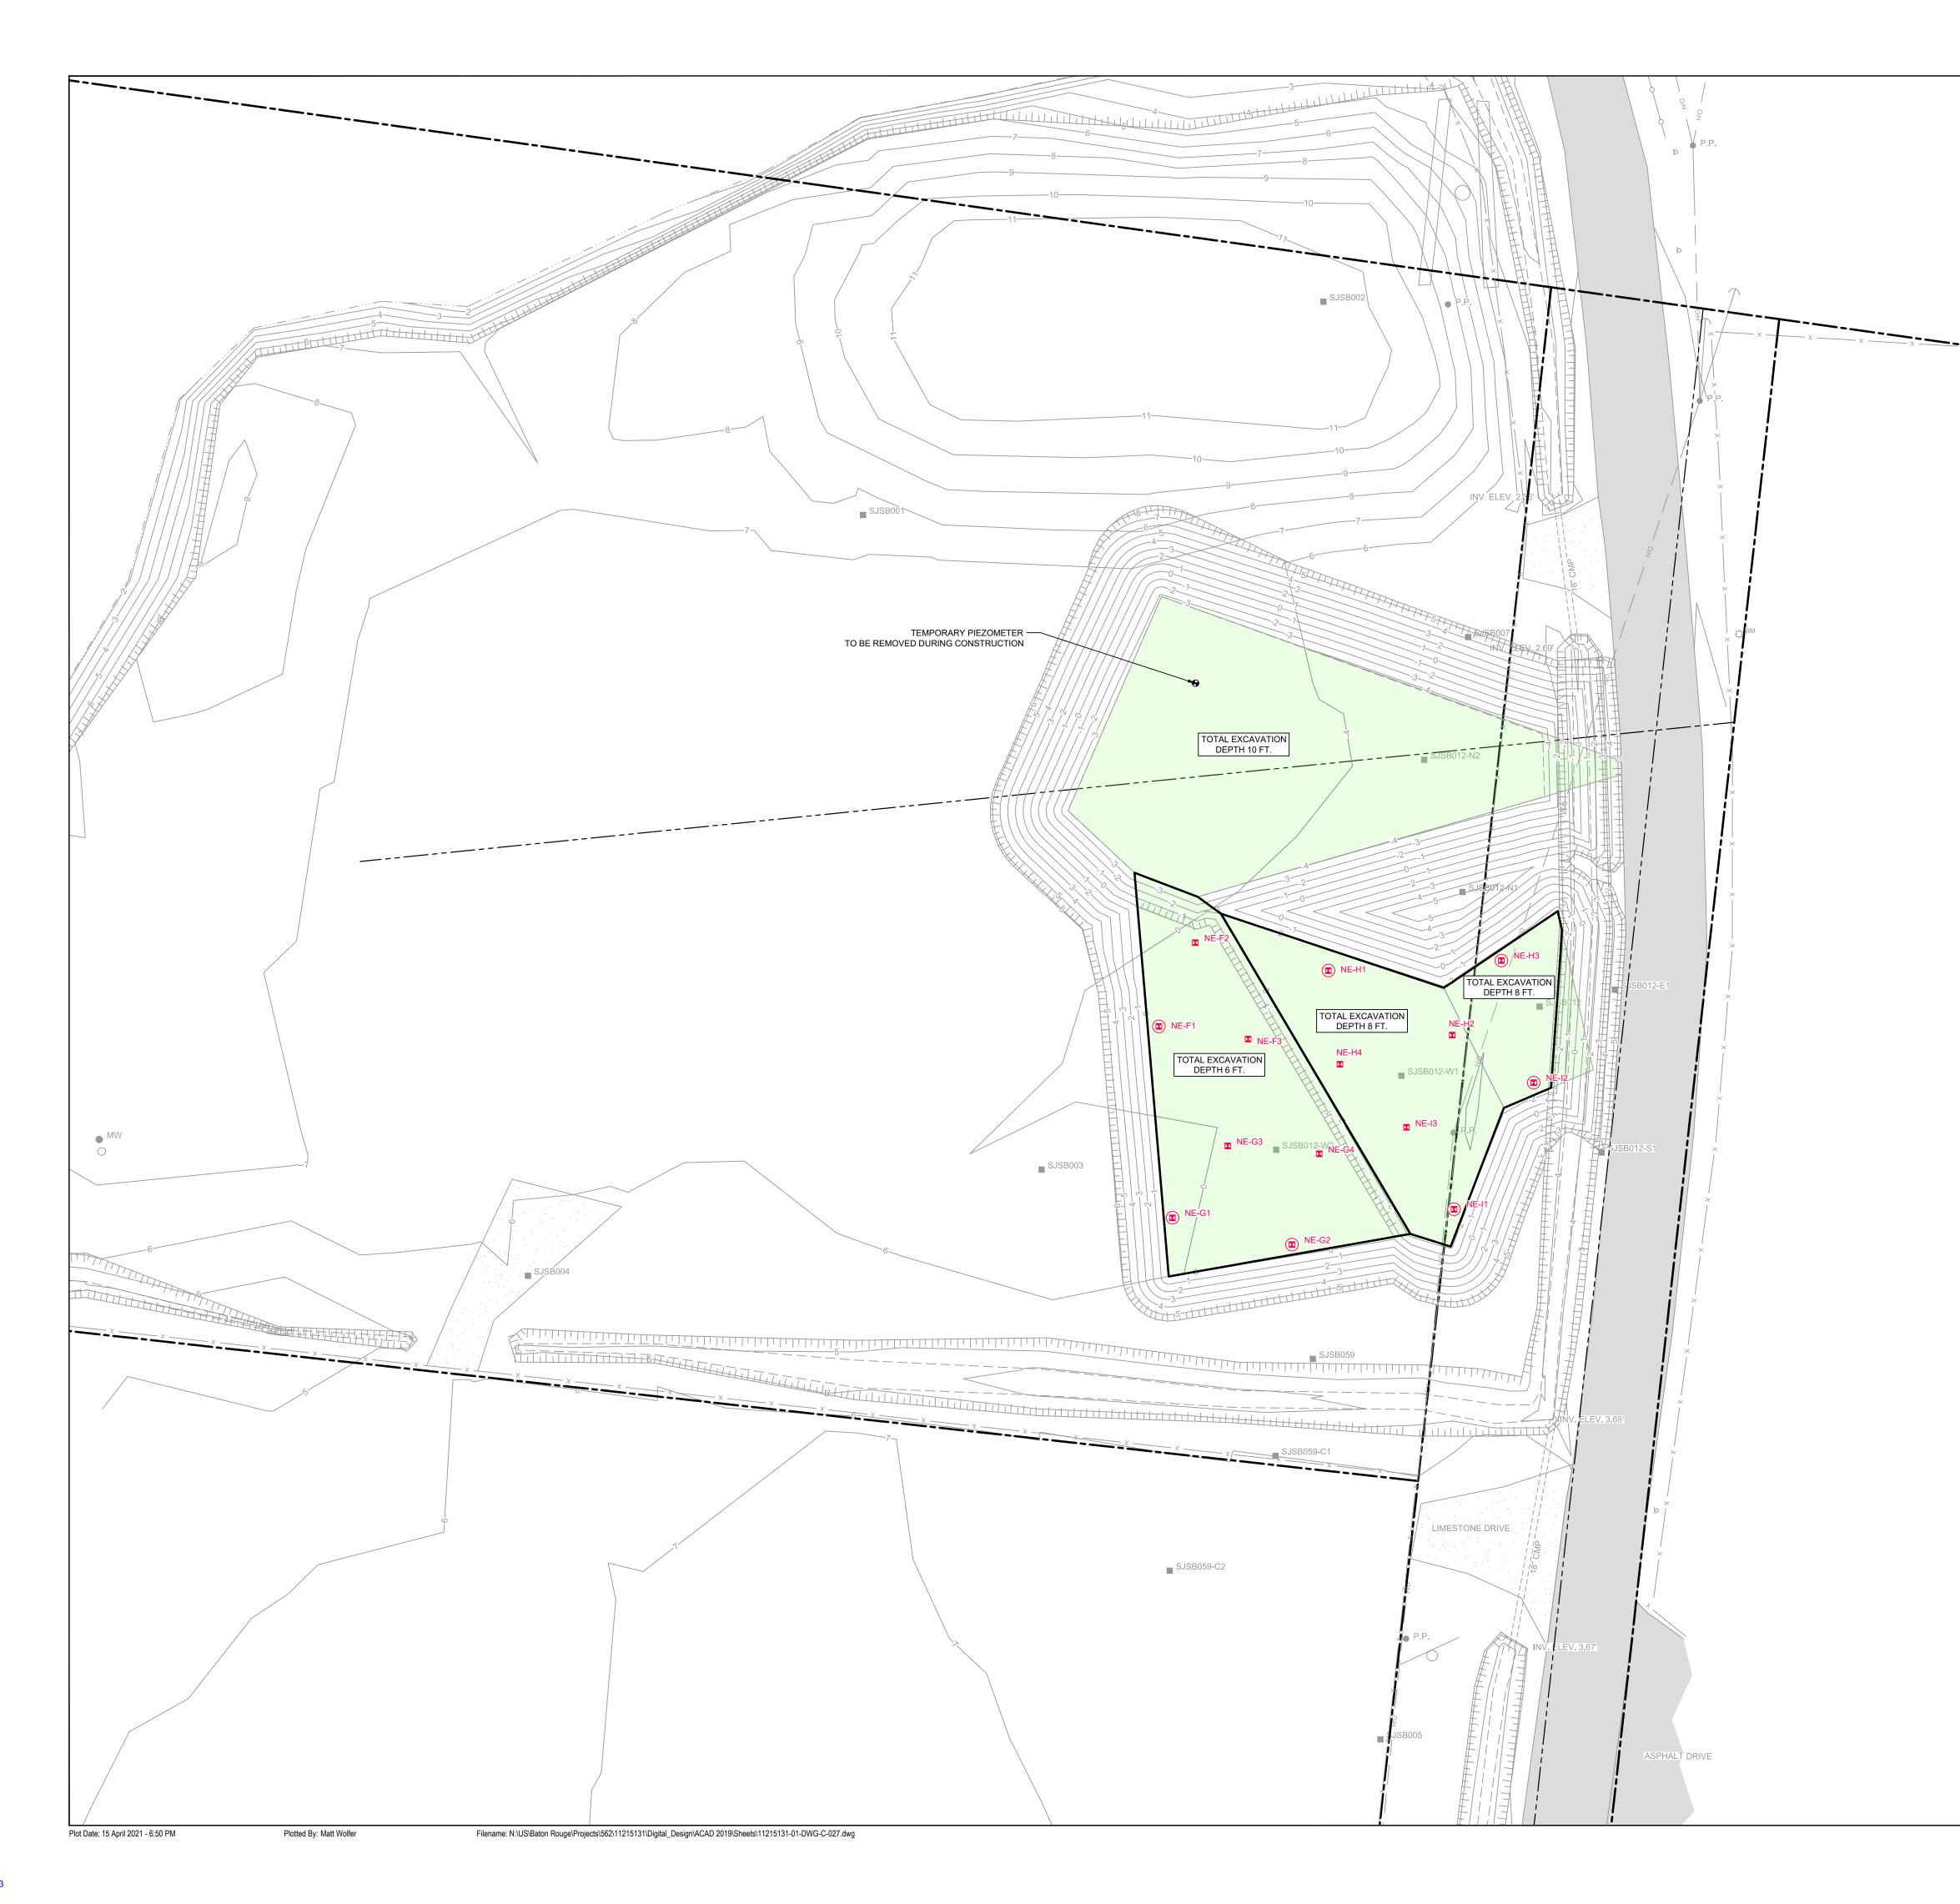

# SAN JACINTO RIVER WASTE PITS

SJSB002 • MW ● P.P. ● L.P. O WELL

Client

\_\_\_\_\_O/H\_\_\_\_\_

Reuse of Documents

TOP OF BANK — — — — — — — TOE OF SLOPE OVERHEAD ELECTRICAL - - UE - UNDERGROUND CCTV LINE PDI/RI BORING LOCATION MONITORING WELL POWER POLE LIGHT POLE WELL

AREA OF IMPACT

ASPHALT CONCRETE

GRAVEL

AREA OF POTENTIAL VOLUNTARY EXCAVATION

RH 04/19/2021

RH 12/18/2020

Drawn Approved Date

This document and the ideas and designs incorporated herein, as an instrument of professional service, is the property of GHD and shall not be reused in whole or in part for any other project without GHD's written authorization. © 2021 GHD LEGEND PROPERTY BOUNDARY ------------------------PROPERTY EASEMENT ——620—— EXISTING CONTOUR INTERVAL FENCELINE -------------------------SHORELINE