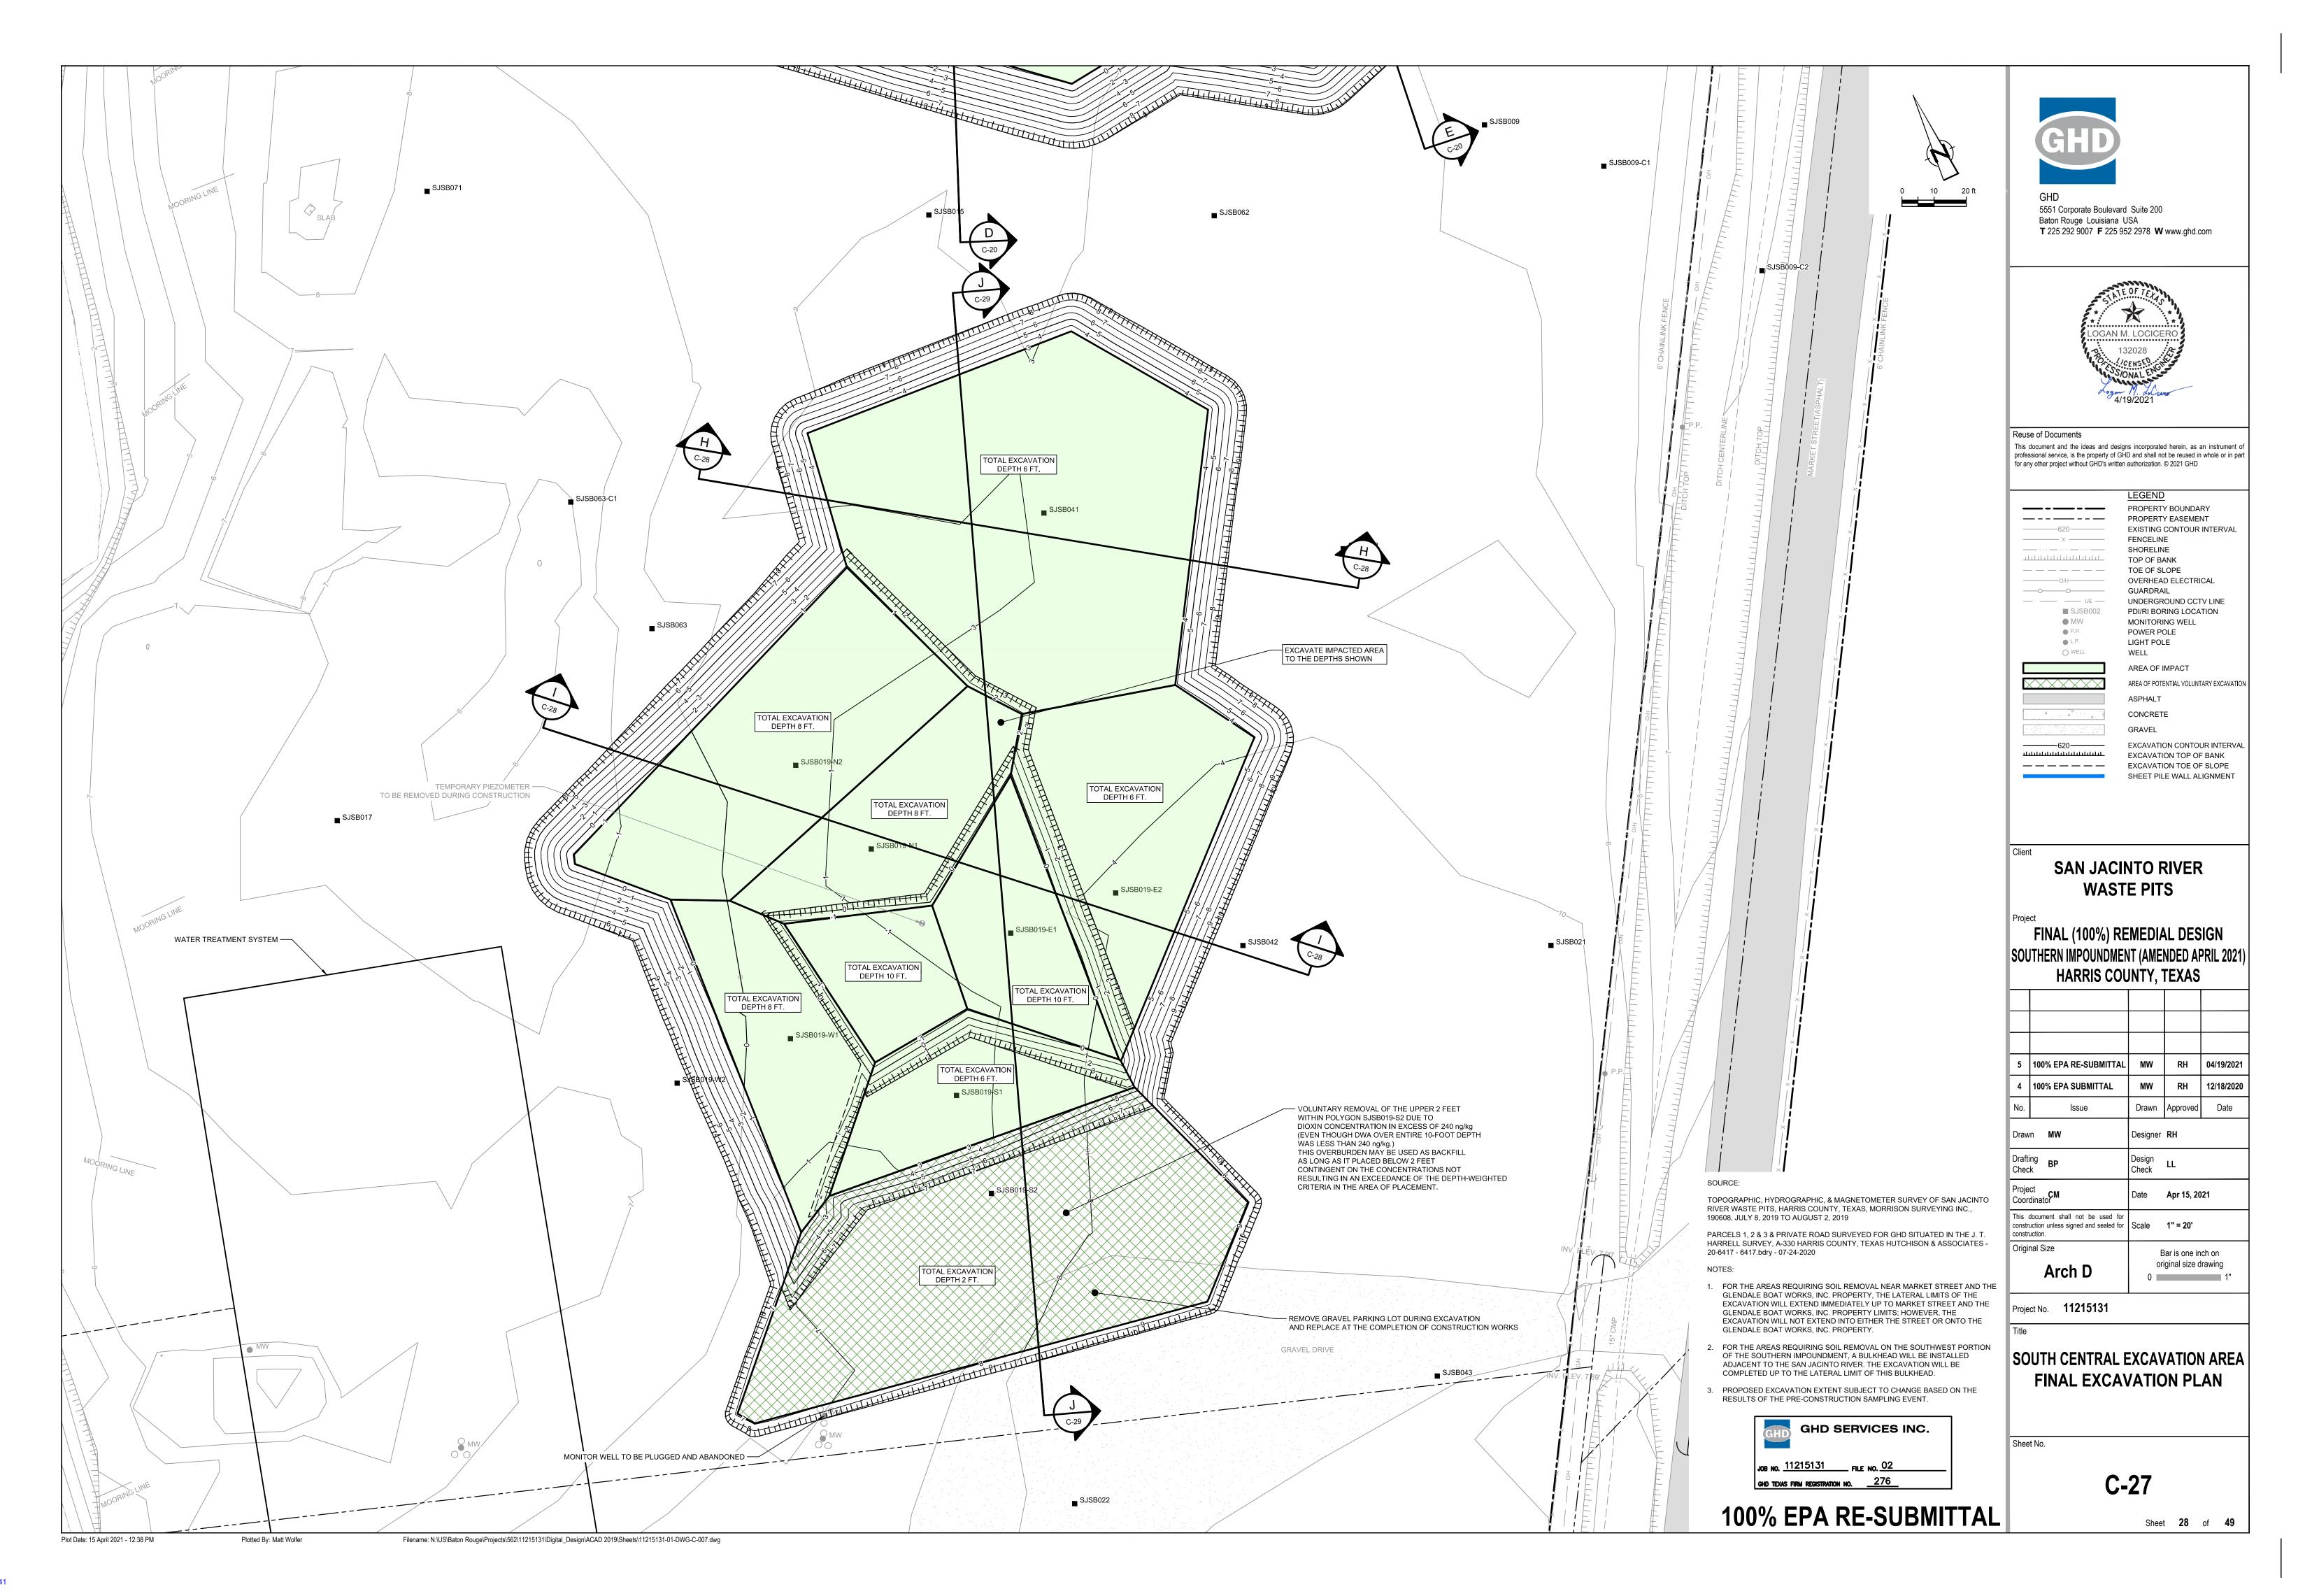

# **EXISTING CONDITIONS**

GLENDALE BOAT WORKS, INC. PROPERTY, THE LATERAL LIMITS OF THE GLENDALE BOAT WORKS, INC. PROPERTY LIMITS; HOWEVER, THE EXCAVATION WILL NOT EXTEND INTO EITHER THE STREET OR ONTO THE GLENDALE BOAT WORKS, INC. PROPERTY.

2. FOR THE AREAS REQUIRING SOIL REMOVAL ON THE SOUTHWEST PORTION OF THE SOUTHERN IMPOUNDMENT, A BULKHEAD WILL BE INSTALLED ADJACENT TO THE SAN JACINTO RIVER. THE EXCAVATION WILL BE

3. PROPOSED EXCAVATION EXTENT SUBJECT TO CHANGE BASED ON THE RESULTS OF THE PRE-CONSTRUCTION SAMPLING EVENT.

COMPLETED UP TO THE LATERAL LIMIT OF THIS BULKHEAD.

JOB NO. 11215131 FILE NO. 02 ghd texas firm registration no. \_\_\_\_\_276

CHD

1. FOR THE AREAS REQUIRING SOIL REMOVAL NEAR MARKET STREET AND THE EXCAVATION WILL EXTEND IMMEDIATELY UP TO MARKET STREET AND THE

NOTES:

SOURCE:

TOPOGRAPHIC, HYDROGRAPHIC, & MAGNETOMETER SURVEY OF SAN JACINTO RIVER WASTE PITS, HARRIS COUNTY, TEXAS, MORRISON SURVEYING INC., 190608, JULY 8, 2019 TO AUGUST 2, 2019 PARCELS 1, 2 & 3 & PRIVATE ROAD SURVEYED FOR GHD SITUATED IN THE J. T. HARRELL SURVEY, A-330 HARRIS COUNTY, TEXAS HUTCHISON & ASSOCIATES -20-6417 - 6417.bdry - 07-24-2020