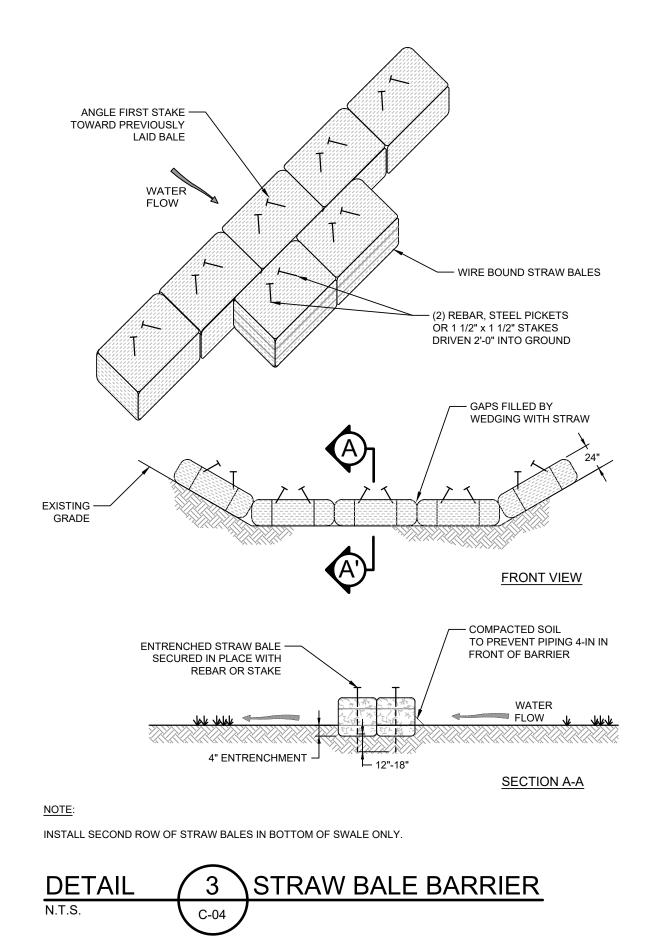

TEXAS RH Approved RH LL Apr 15, 20 1" = 100' Bar is one ir riginal size o                                                             | SIGN<br>PRIL 2021<br>04/19/2021<br>12/18/2020<br>Date<br>021 |

100 ft

GHD





### <u>NOTES</u>

- 1. TURBIDITY CURTAIN SHALL BE TYPE II ACCORDING TO DEPARTMENT OF THE ARMY, US ARMY CORPS OF ENGINEERS WASHINGTON, DC, ENGINEERING AND DESIGN "HANDBOOK FOR THE PREPARATION OF STORM WATER POLLUTION PREVENTION PLANS FOR CONSTRUCTION ACTIVITIES", APPENDIX 'C' BMP 27 TURBIDITY CURTAIN, DOCUMENT EP1110-1-16, 1997.
- ACTIVITIES", APPENDIX 'C' BMP 27 TURBIDITY CURTAIN, DOCUMENT EP1110-1-16, 1997. 2. CURTAIN SYSTEM SHALL BE EQUIPPED WITH LOAD TRANSFER TYPE PANEL CONNECTORS, HEAT SEALED FABRIC SEAMS AND TIGHT SKIRT JOINTS.
- 3. INCLUDE MOORING SYSTEM IF REQUIRED.





3'-0" MAX.

1'-0" MIN.

|                              |                       | GHD<br>5551 Corporate Boulevard<br>Baton Rouge Louisiana U<br>T 225 292 9007 F 225 95 | SA                                                                  |                                | com                                  |
|------------------------------|-----------------------|---------------------------------------------------------------------------------------|---------------------------------------------------------------------|--------------------------------|--------------------------------------|
|                              | This<br>profes        | 120:                                                                                  | 32028<br>CENSE<br>DNAL<br>9/2021<br>s incorporate<br>D