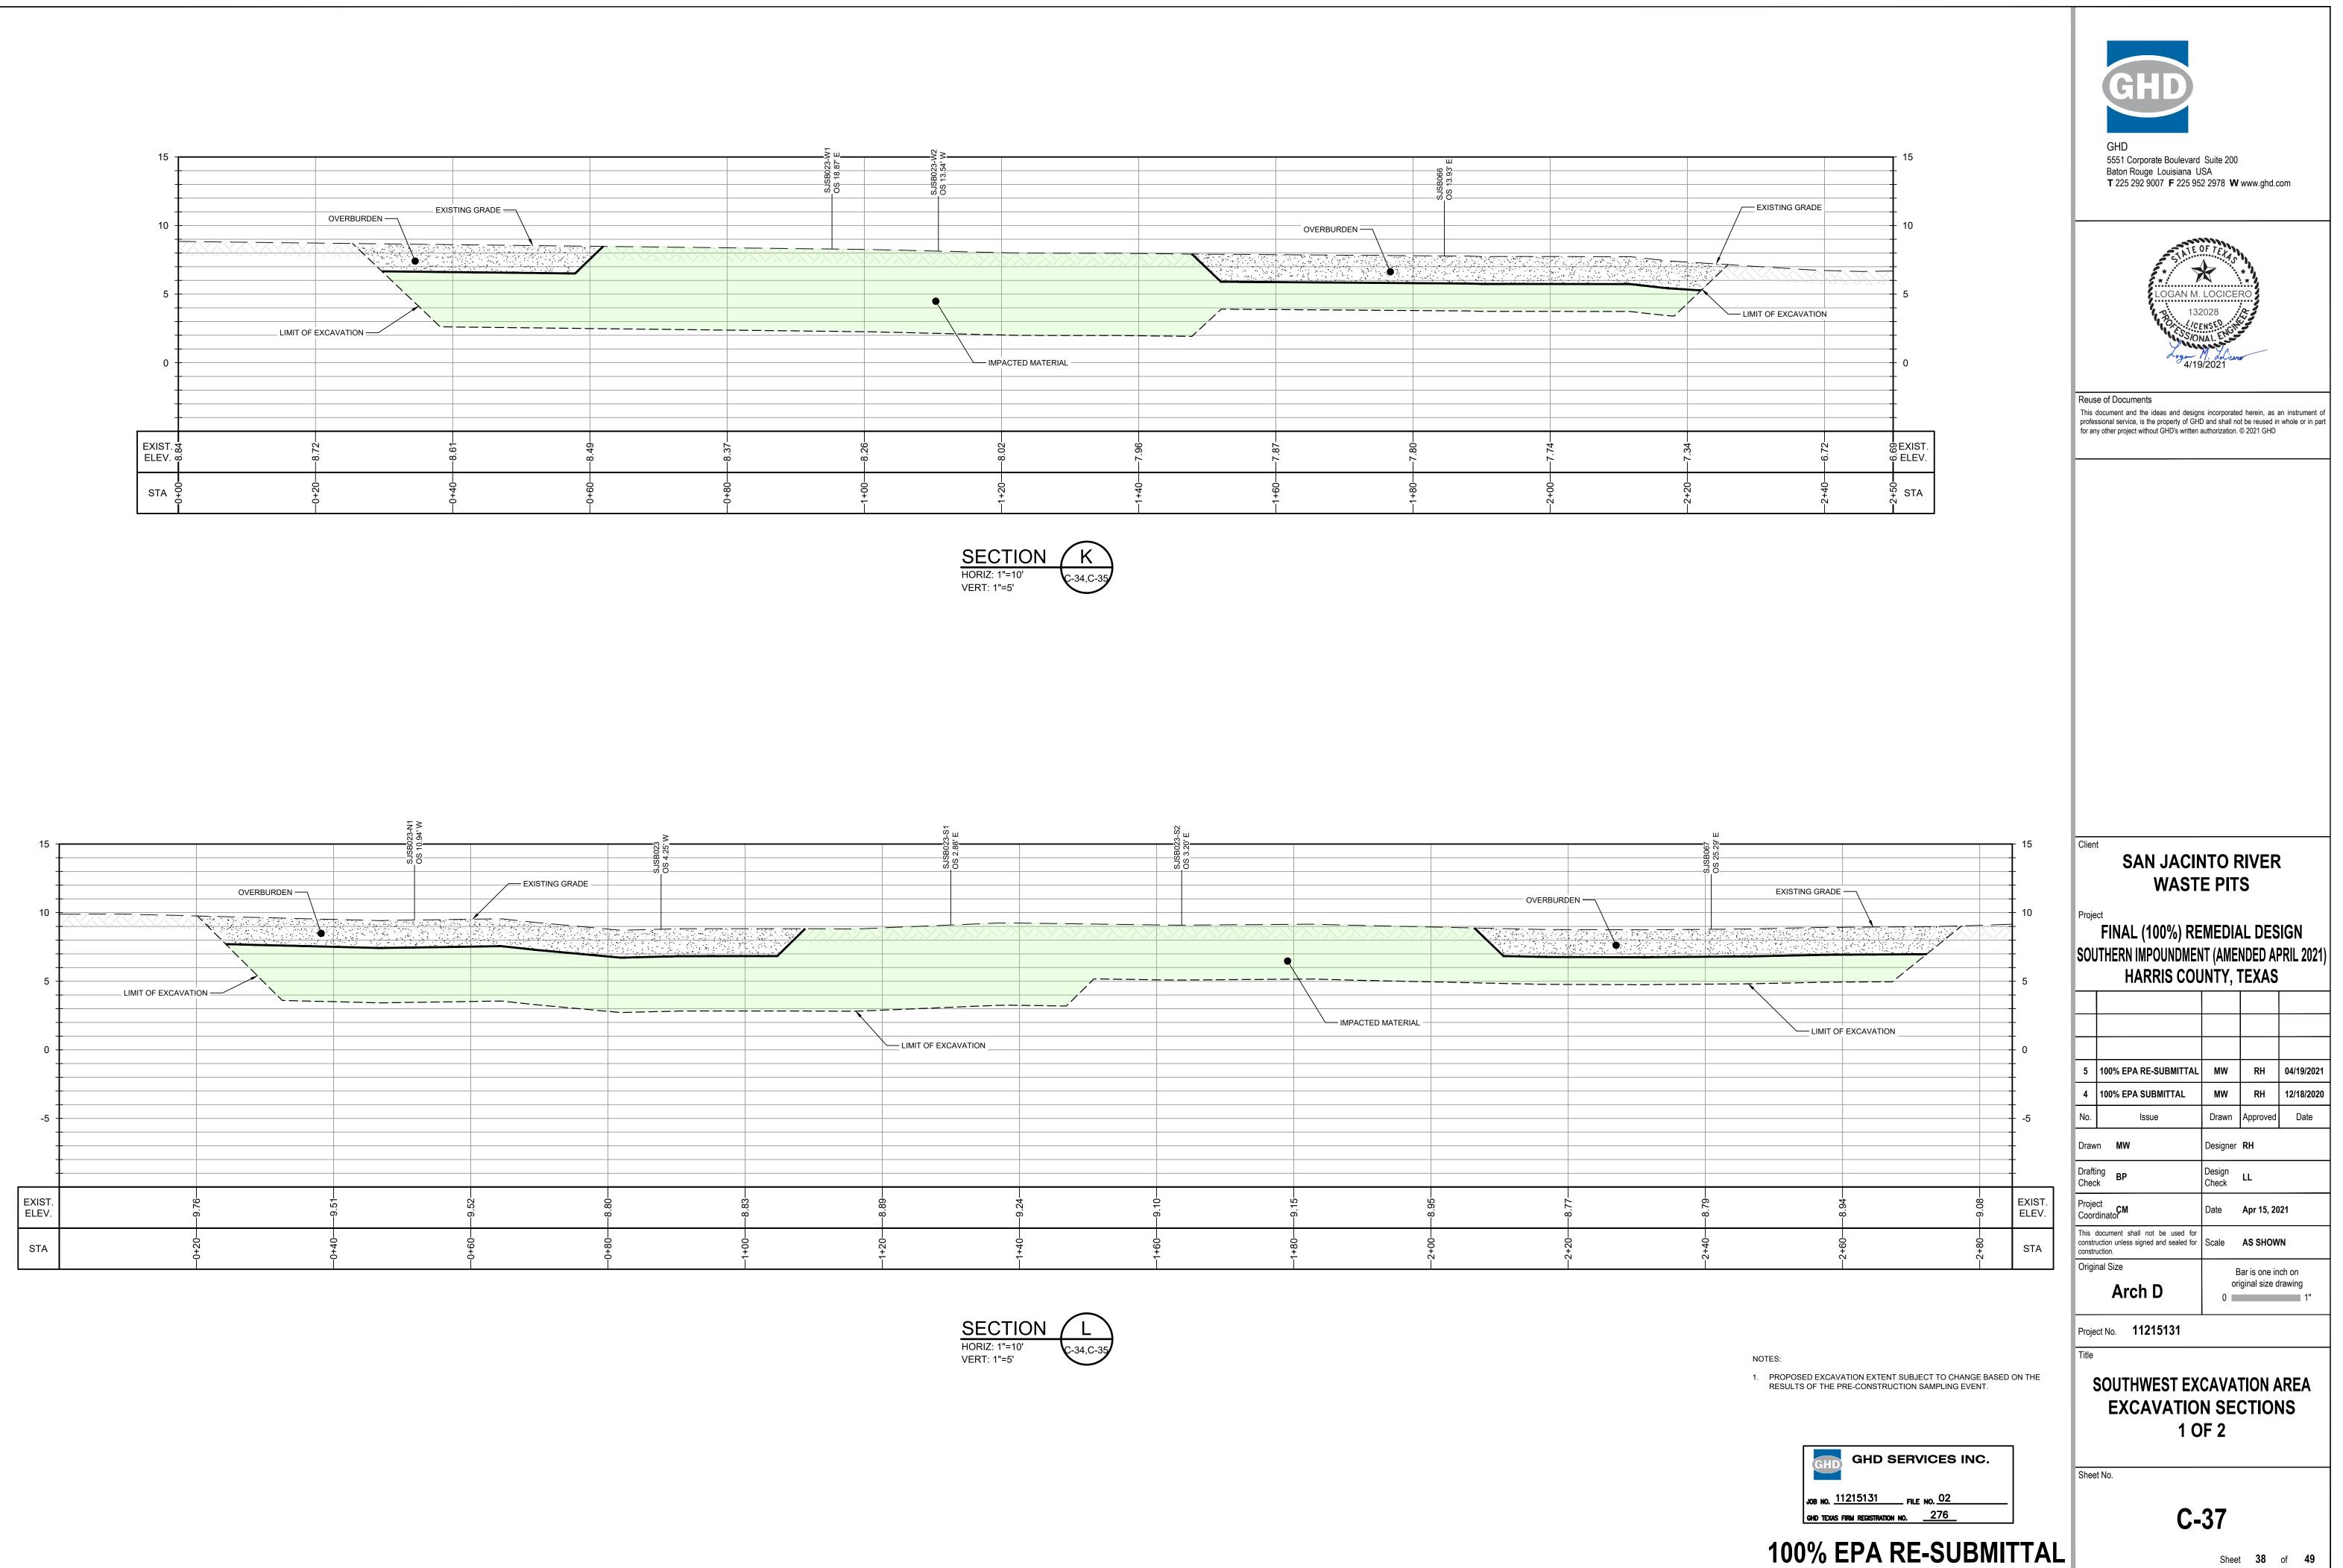

2. FOR THE AREAS REQUIRING SOIL REMOVAL ON THE SOUTHWEST PORTION OF THE SOUTHERN IMPOUNDMENT, A BULKHEAD WILL BE INSTALLED ADJACENT TO THE SAN JACINTO RIVER. THE EXCAVATION WILL BE

3. PROPOSED EXCAVATION EXTENT SUBJECT TO CHANGE BASED ON THE RESULTS OF THE PRE-CONSTRUCTION SAMPLING EVENT.