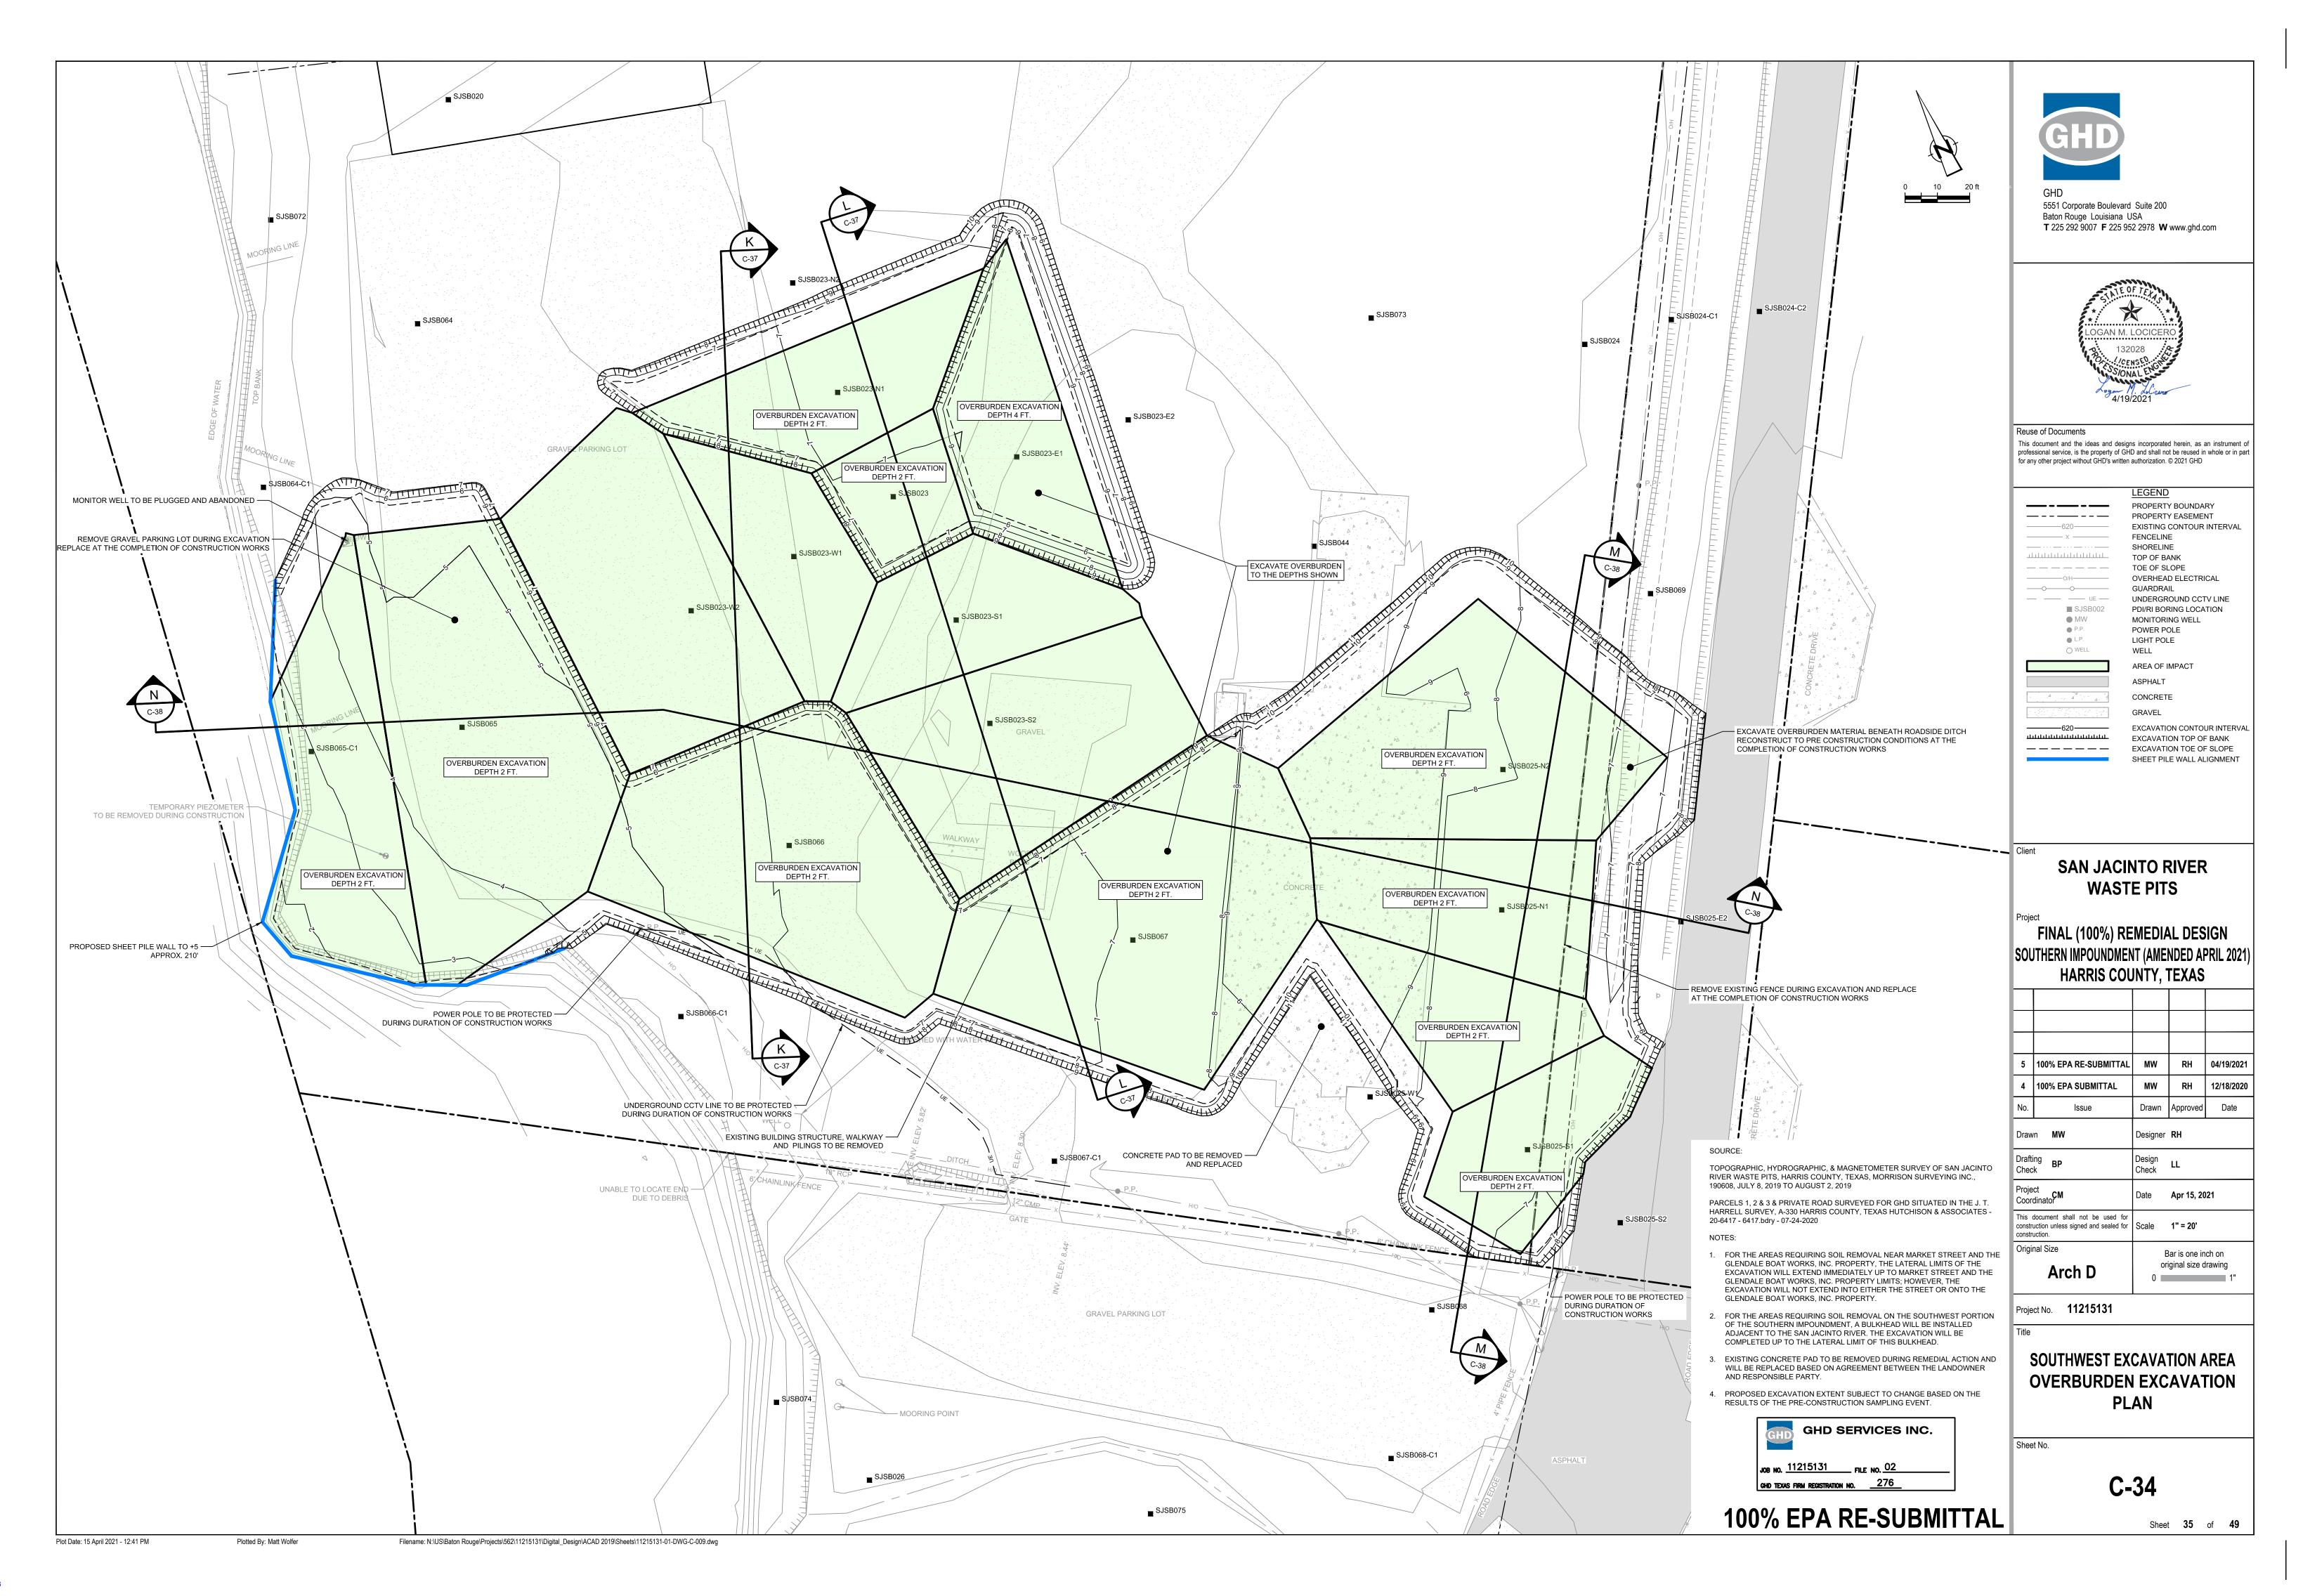

# **EXISTING CONDITIONS**

GLENDALE BOAT WORKS, INC. PROPERTY, THE LATERAL LIMITS OF THE GLENDALE BOAT WORKS, INC. PROPERTY LIMITS; HOWEVER, THE EXCAVATION WILL NOT EXTEND INTO EITHER THE STREET OR ONTO THE GLENDALE BOAT WORKS, INC. PROPERTY.

2. FOR THE AREAS REQUIRING SOIL REMOVAL ON THE SOUTHWEST PORTION OF THE SOUTHERN IMPOUNDMENT, A BULKHEAD WILL BE INSTALLED ADJACENT TO THE SAN JACINTO RIVER. THE EXCAVATION WILL BE

3. PROPOSED EXCAVATION EXTENT SUBJECT TO CHANGE BASED ON THE RESULTS OF THE PRE-CONSTRUCTION SAMPLING EVENT.

COMPLETED UP TO THE LATERAL LIMIT OF THIS BULKHEAD.

JOB NO. 11215131 FILE NO. 02 ghd texas firm registration no. \_\_\_\_\_276

CHD

1. FOR THE AREAS REQUIRING SOIL REMOVAL NEAR MARKET STREET AND THE EXCAVATION WILL EXTEND IMMEDIATELY UP TO MARKET STREET AND THE

NOTES:

SOURCE:

TOPOGRAPHIC, HYDROGRAPHIC, & MAGNETOMETER SURVEY OF SAN JACINTO RIVER WASTE PITS, HARRIS COUNTY, TEXAS, MORRISON SURVEYING INC., 190608, JULY 8, 2019 TO AUGUST 2, 2019 PARCELS 1, 2 & 3 & PRIVATE ROAD SURVEYED FOR GHD SITUATED IN THE J. T. HARRELL SURVEY, A-330 HARRIS COUNTY, TEXAS HUTCHISON & ASSOCIATES -20-6417 - 6417.bdry - 07-24-2020