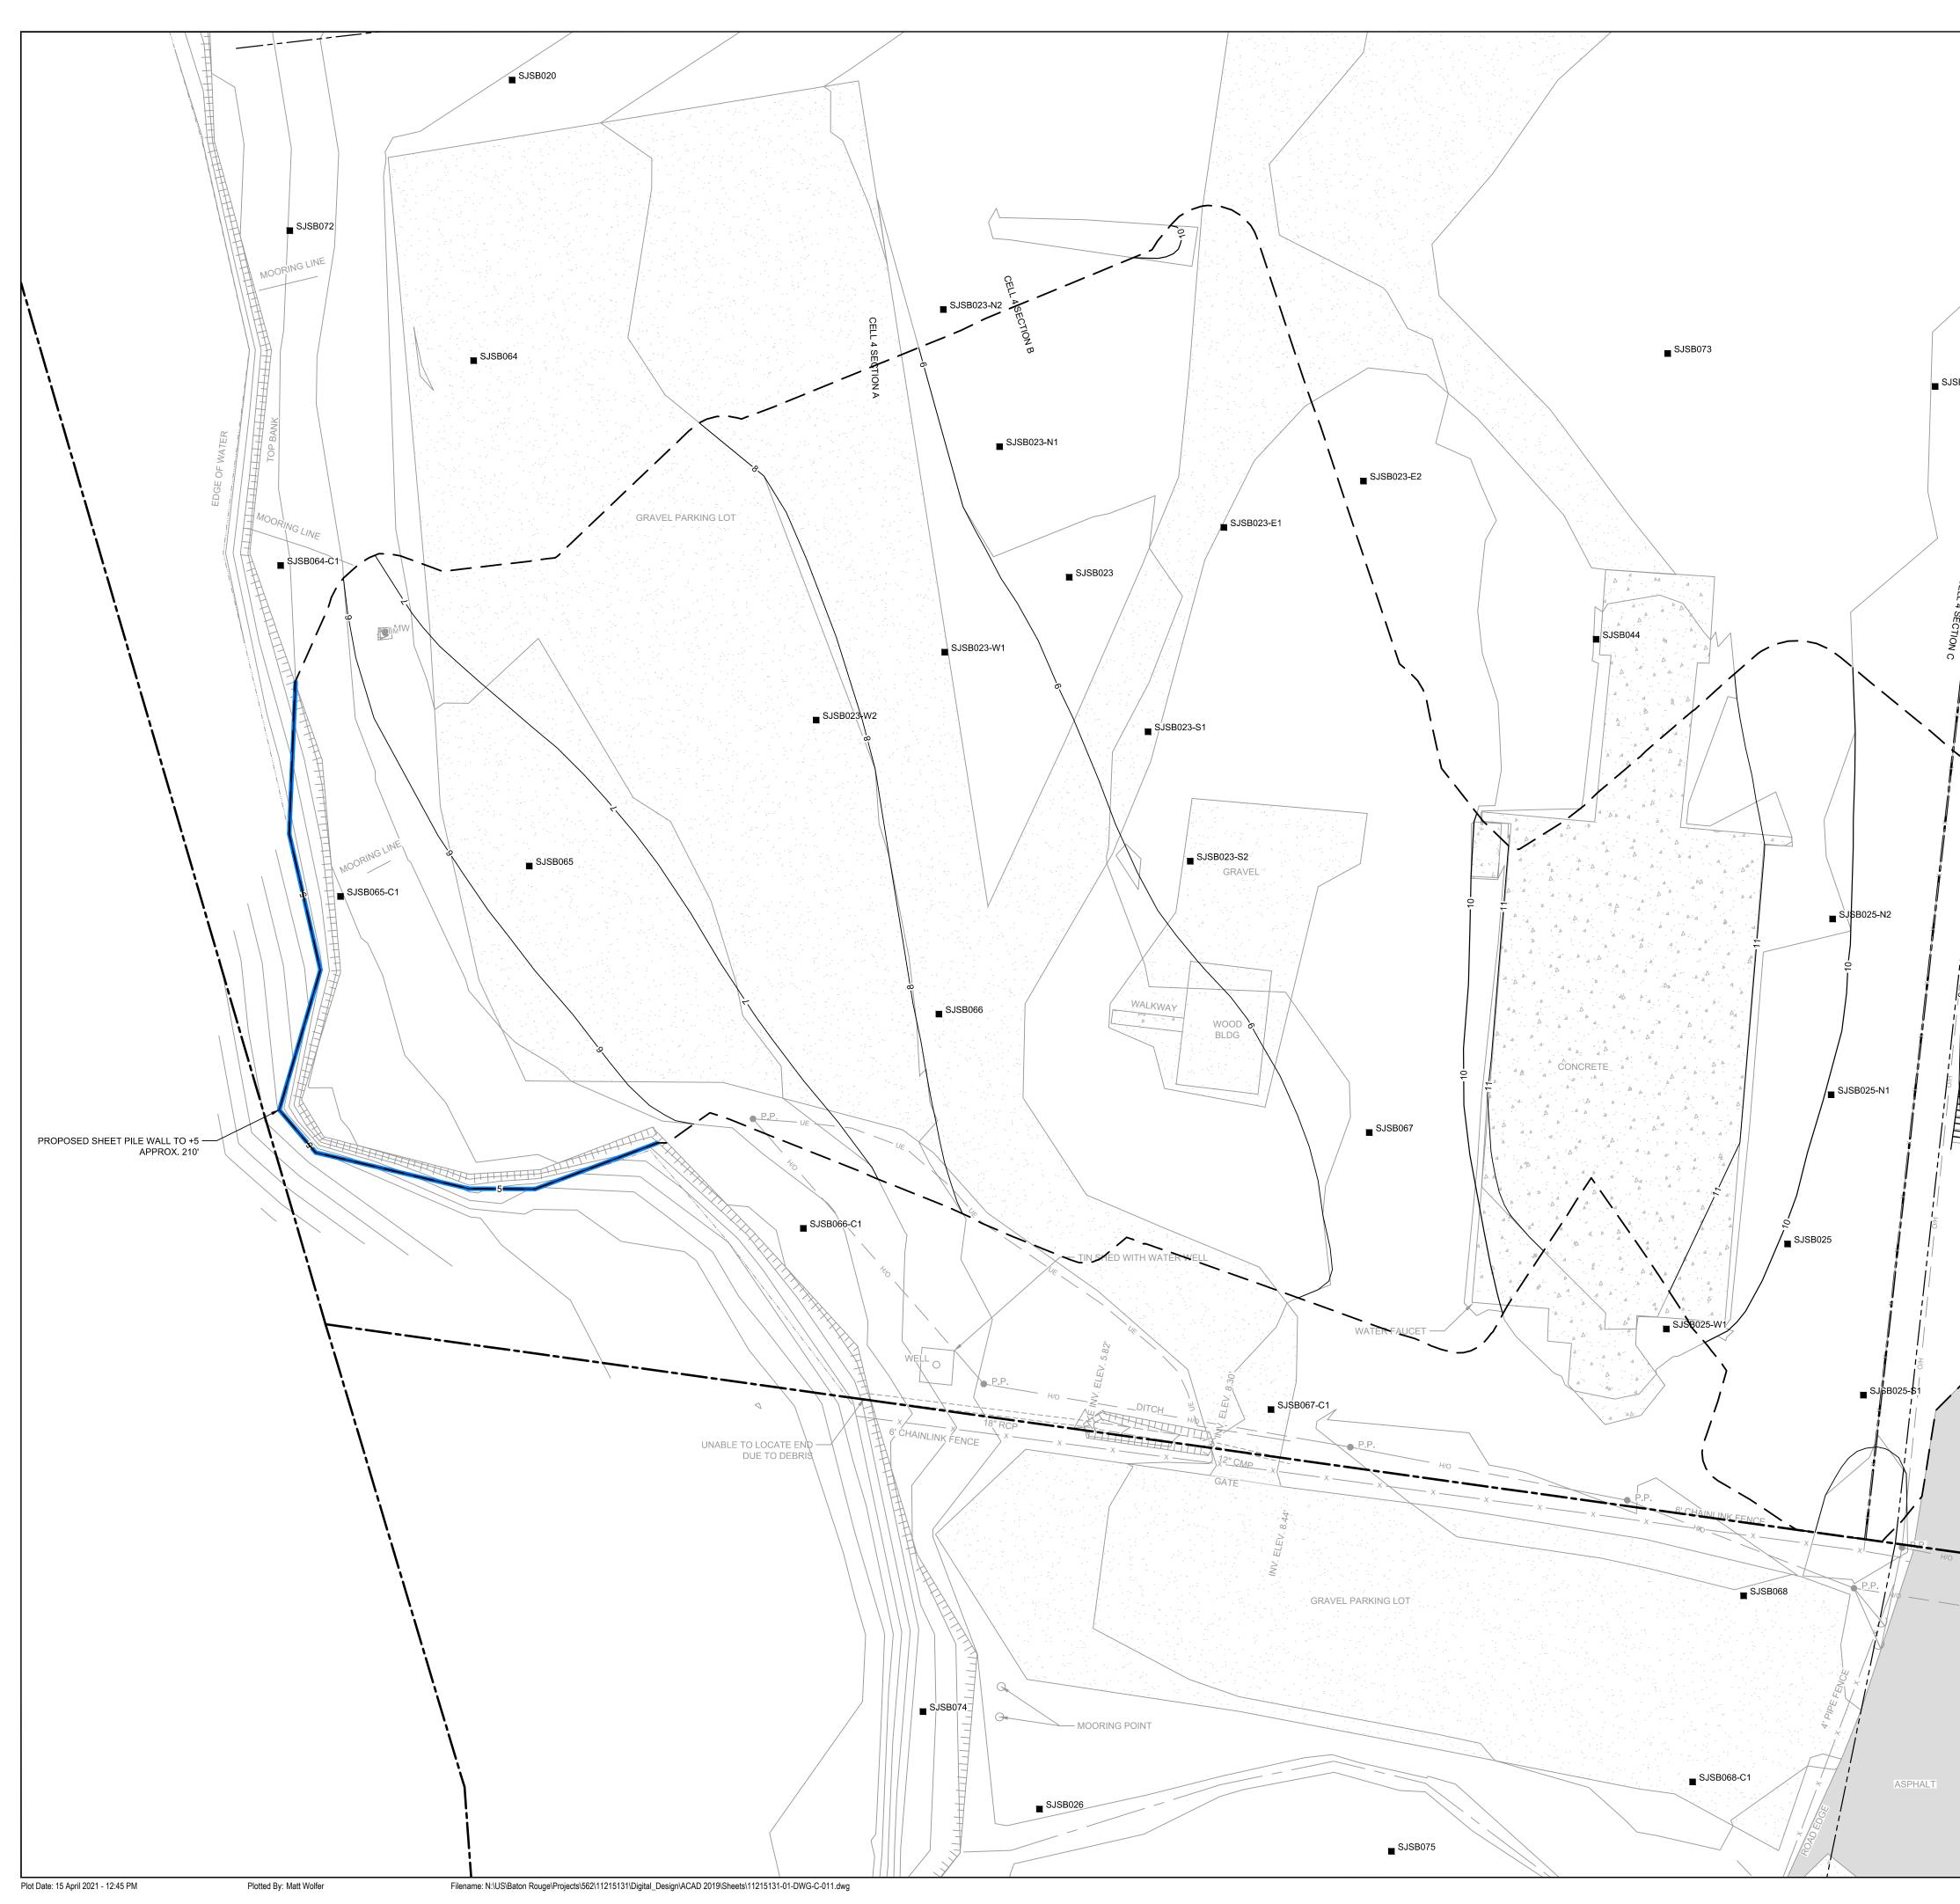

# **EXISTING CONDITIONS**

GLENDALE BOAT WORKS, INC. PROPERTY, THE LATERAL LIMITS OF THE GLENDALE BOAT WORKS, INC. PROPERTY LIMITS; HOWEVER, THE EXCAVATION WILL NOT EXTEND INTO EITHER THE STREET OR ONTO THE GLENDALE BOAT WORKS, INC. PROPERTY.

2. FOR THE AREAS REQUIRING SOIL REMOVAL ON THE SOUTHWEST PORTION OF THE SOUTHERN IMPOUNDMENT, A BULKHEAD WILL BE INSTALLED ADJACENT TO THE SAN JACINTO RIVER. THE EXCAVATION WILL BE

3. PROPOSED EXCAVATION EXTENT SUBJECT TO CHANGE BASED ON THE RESULTS OF THE PRE-CONSTRUCTION SAMPLING EVENT.

COMPLETED UP TO THE LATERAL LIMIT OF THIS BULKHEAD.

JOB NO. 11215131 FILE NO. 02 ghd texas firm registration no. \_\_\_\_\_276

CHD

1. FOR THE AREAS REQUIRING SOIL REMOVAL NEAR MARKET STREET AND THE EXCAVATION WILL EXTEND IMMEDIATELY UP TO MARKET STREET AND THE

NOTES:

SOURCE:

TOPOGRAPHIC, HYDROGRAPHIC, & MAGNETOMETER SURVEY OF SAN JACINTO RIVER WASTE PITS, HARRIS COUNTY, TEXAS, MORRISON SURVEYING INC., 190608, JULY 8, 2019 TO AUGUST 2, 2019 PARCELS 1, 2 & 3 & PRIVATE ROAD SURVEYED FOR GHD SITUATED IN THE J. T. HARRELL SURVEY, A-330 HARRIS COUNTY, TEXAS HUTCHISON & ASSOCIATES -20-6417 - 6417.bdry - 07-24-2020