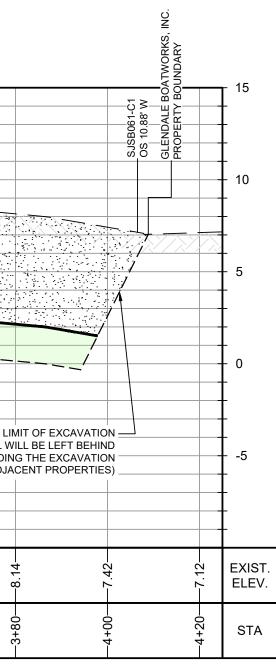

# **EXISTING CONDITIONS**

GLENDALE BOAT WORKS, INC. PROPERTY, THE LATERAL LIMITS OF THE GLENDALE BOAT WORKS, INC. PROPERTY LIMITS; HOWEVER, THE EXCAVATION WILL NOT EXTEND INTO EITHER THE STREET OR ONTO THE GLENDALE BOAT WORKS, INC. PROPERTY.

2. FOR THE AREAS REQUIRING SOIL REMOVAL ON THE SOUTHWEST PORTION OF THE SOUTHERN IMPOUNDMENT, A BULKHEAD WILL BE INSTALLED ADJACENT TO THE SAN JACINTO RIVER. THE EXCAVATION WILL BE

3. PROPOSED EXCAVATION EXTENT SUBJECT TO CHANGE BASED ON THE RESULTS OF THE PRE-CONSTRUCTION SAMPLING EVENT.

COMPLETED UP TO THE LATERAL LIMIT OF THIS BULKHEAD.

JOB NO. 11215131 FILE NO. 02 ghd texas firm registration no. \_\_\_\_\_276

CHD

1. FOR THE AREAS REQUIRING SOIL REMOVAL NEAR MARKET STREET AND THE EXCAVATION WILL EXTEND IMMEDIATELY UP TO MARKET STREET AND THE