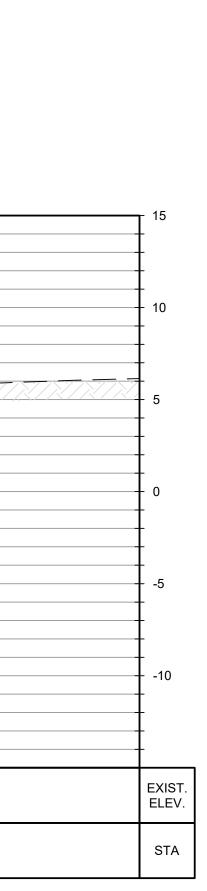

# **EXISTING CONDITIONS**

GLENDALE BOAT WORKS, INC. PROPERTY, THE LATERAL LIMITS OF THE GLENDALE BOAT WORKS, INC. PROPERTY LIMITS; HOWEVER, THE EXCAVATION WILL NOT EXTEND INTO EITHER THE STREET OR ONTO THE GLENDALE BOAT WORKS, INC. PROPERTY.

2. FOR THE AREAS REQUIRING SOIL REMOVAL ON THE SOUTHWEST PORTION OF THE SOUTHERN IMPOUNDMENT, A BULKHEAD WILL BE INSTALLED ADJACENT TO THE SAN JACINTO RIVER. THE EXCAVATION WILL BE

3. PROPOSED EXCAVATION EXTENT SUBJECT TO CHANGE BASED ON THE RESULTS OF THE PRE-CONSTRUCTION SAMPLING EVENT.

COMPLETED UP TO THE LATERAL LIMIT OF THIS BULKHEAD.

JOB NO. 11215131 FILE NO. 02 ghd texas firm registration no. \_\_\_\_\_276

CHD

1. FOR THE AREAS REQUIRING SOIL REMOVAL NEAR MARKET STREET AND THE EXCAVATION WILL EXTEND IMMEDIATELY UP TO MARKET STREET AND THE

NOTES:

SOURCE:

TOPOGRAPHIC, HYDROGRAPHIC, & MAGNETOMETER SURVEY OF SAN JACINTO RIVER WASTE PITS, HARRIS COUNTY, TEXAS, MORRISON SURVEYING INC., 190608, JULY 8, 2019 TO AUGUST 2, 2019 PARCELS 1, 2 & 3 & PRIVATE ROAD SURVEYED FOR GHD SITUATED IN THE J. T. HARRELL SURVEY, A-330 HARRIS COUNTY, TEXAS HUTCHISON & ASSOCIATES -20-6417 - 6417.bdry - 07-24-2020