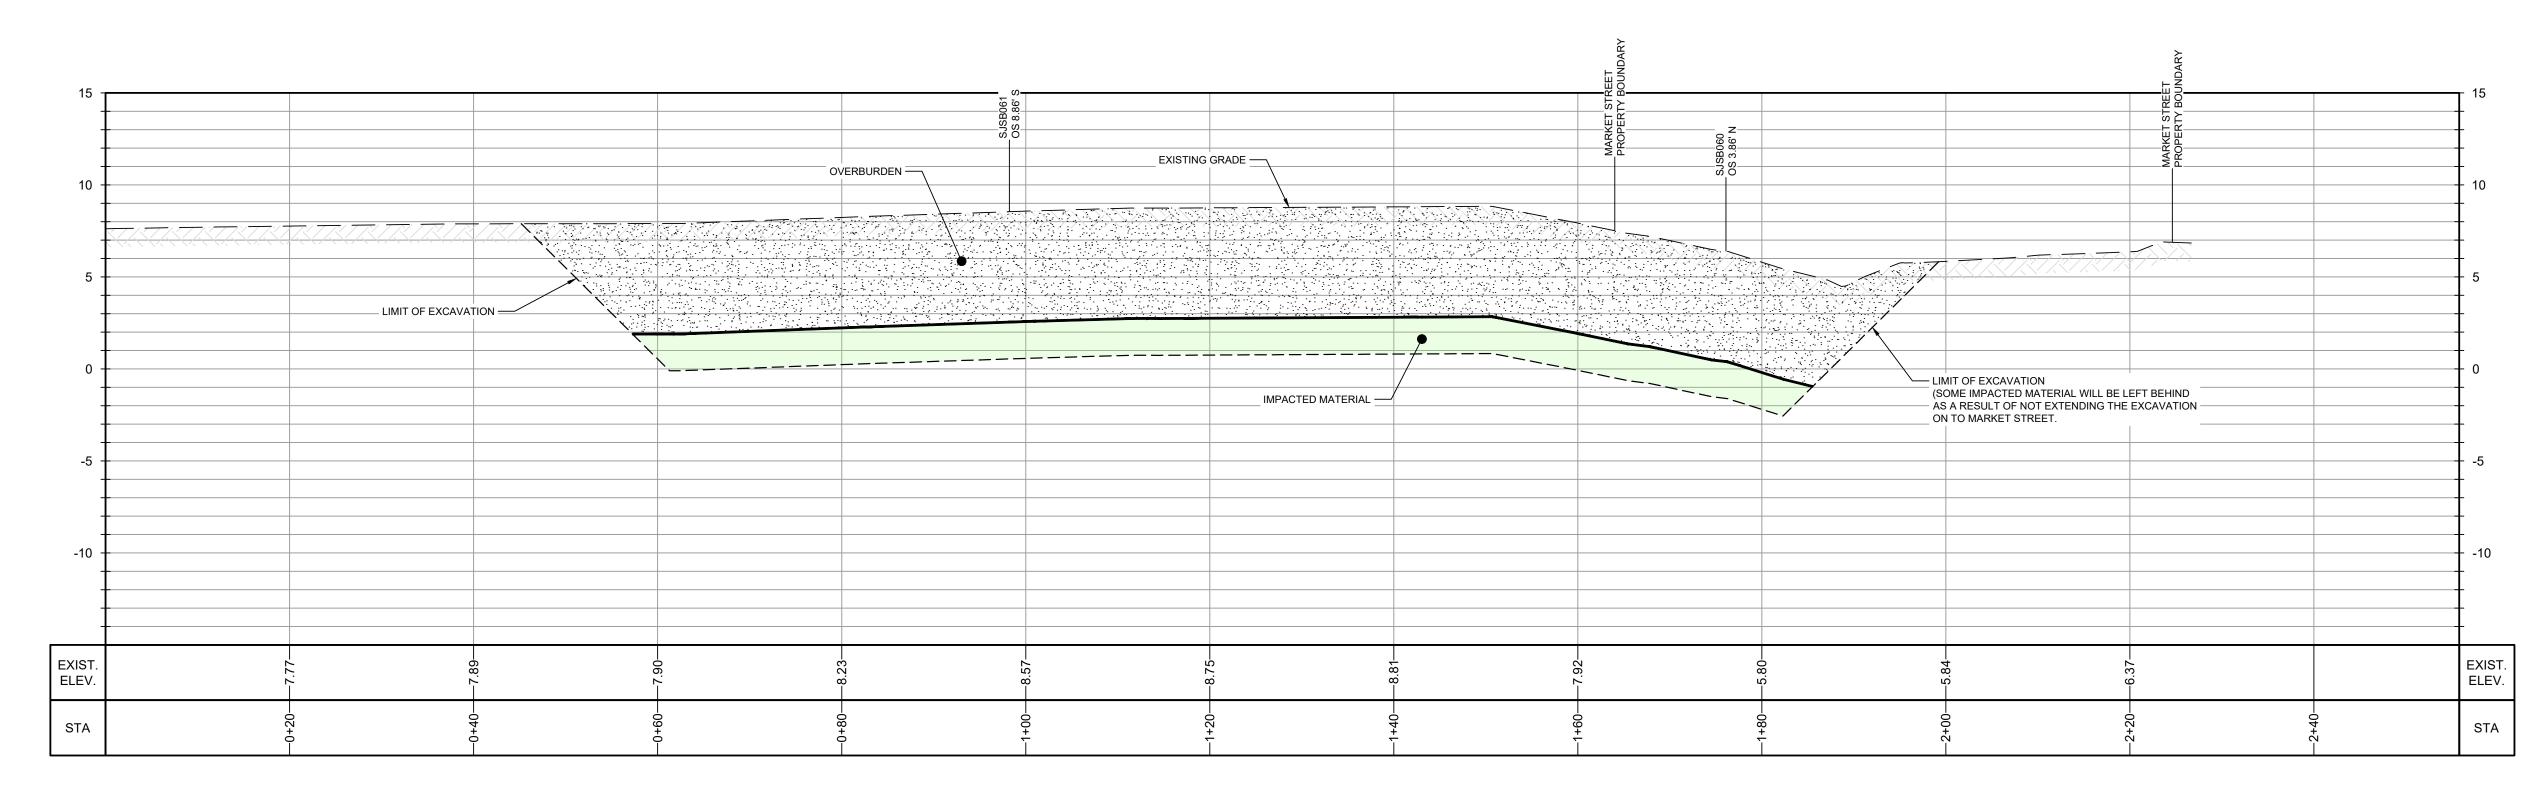

2. FOR THE AREAS REQUIRING SOIL REMOVAL ON THE SOUTHWEST PORTION OF THE SOUTHERN IMPOUNDMENT, A BULKHEAD WILL BE INSTALLED ADJACENT TO THE SAN JACINTO RIVER. THE EXCAVATION WILL BE

3. PROPOSED EXCAVATION EXTENT SUBJECT TO CHANGE BASED ON THE RESULTS OF THE PRE-CONSTRUCTION SAMPLING EVENT.