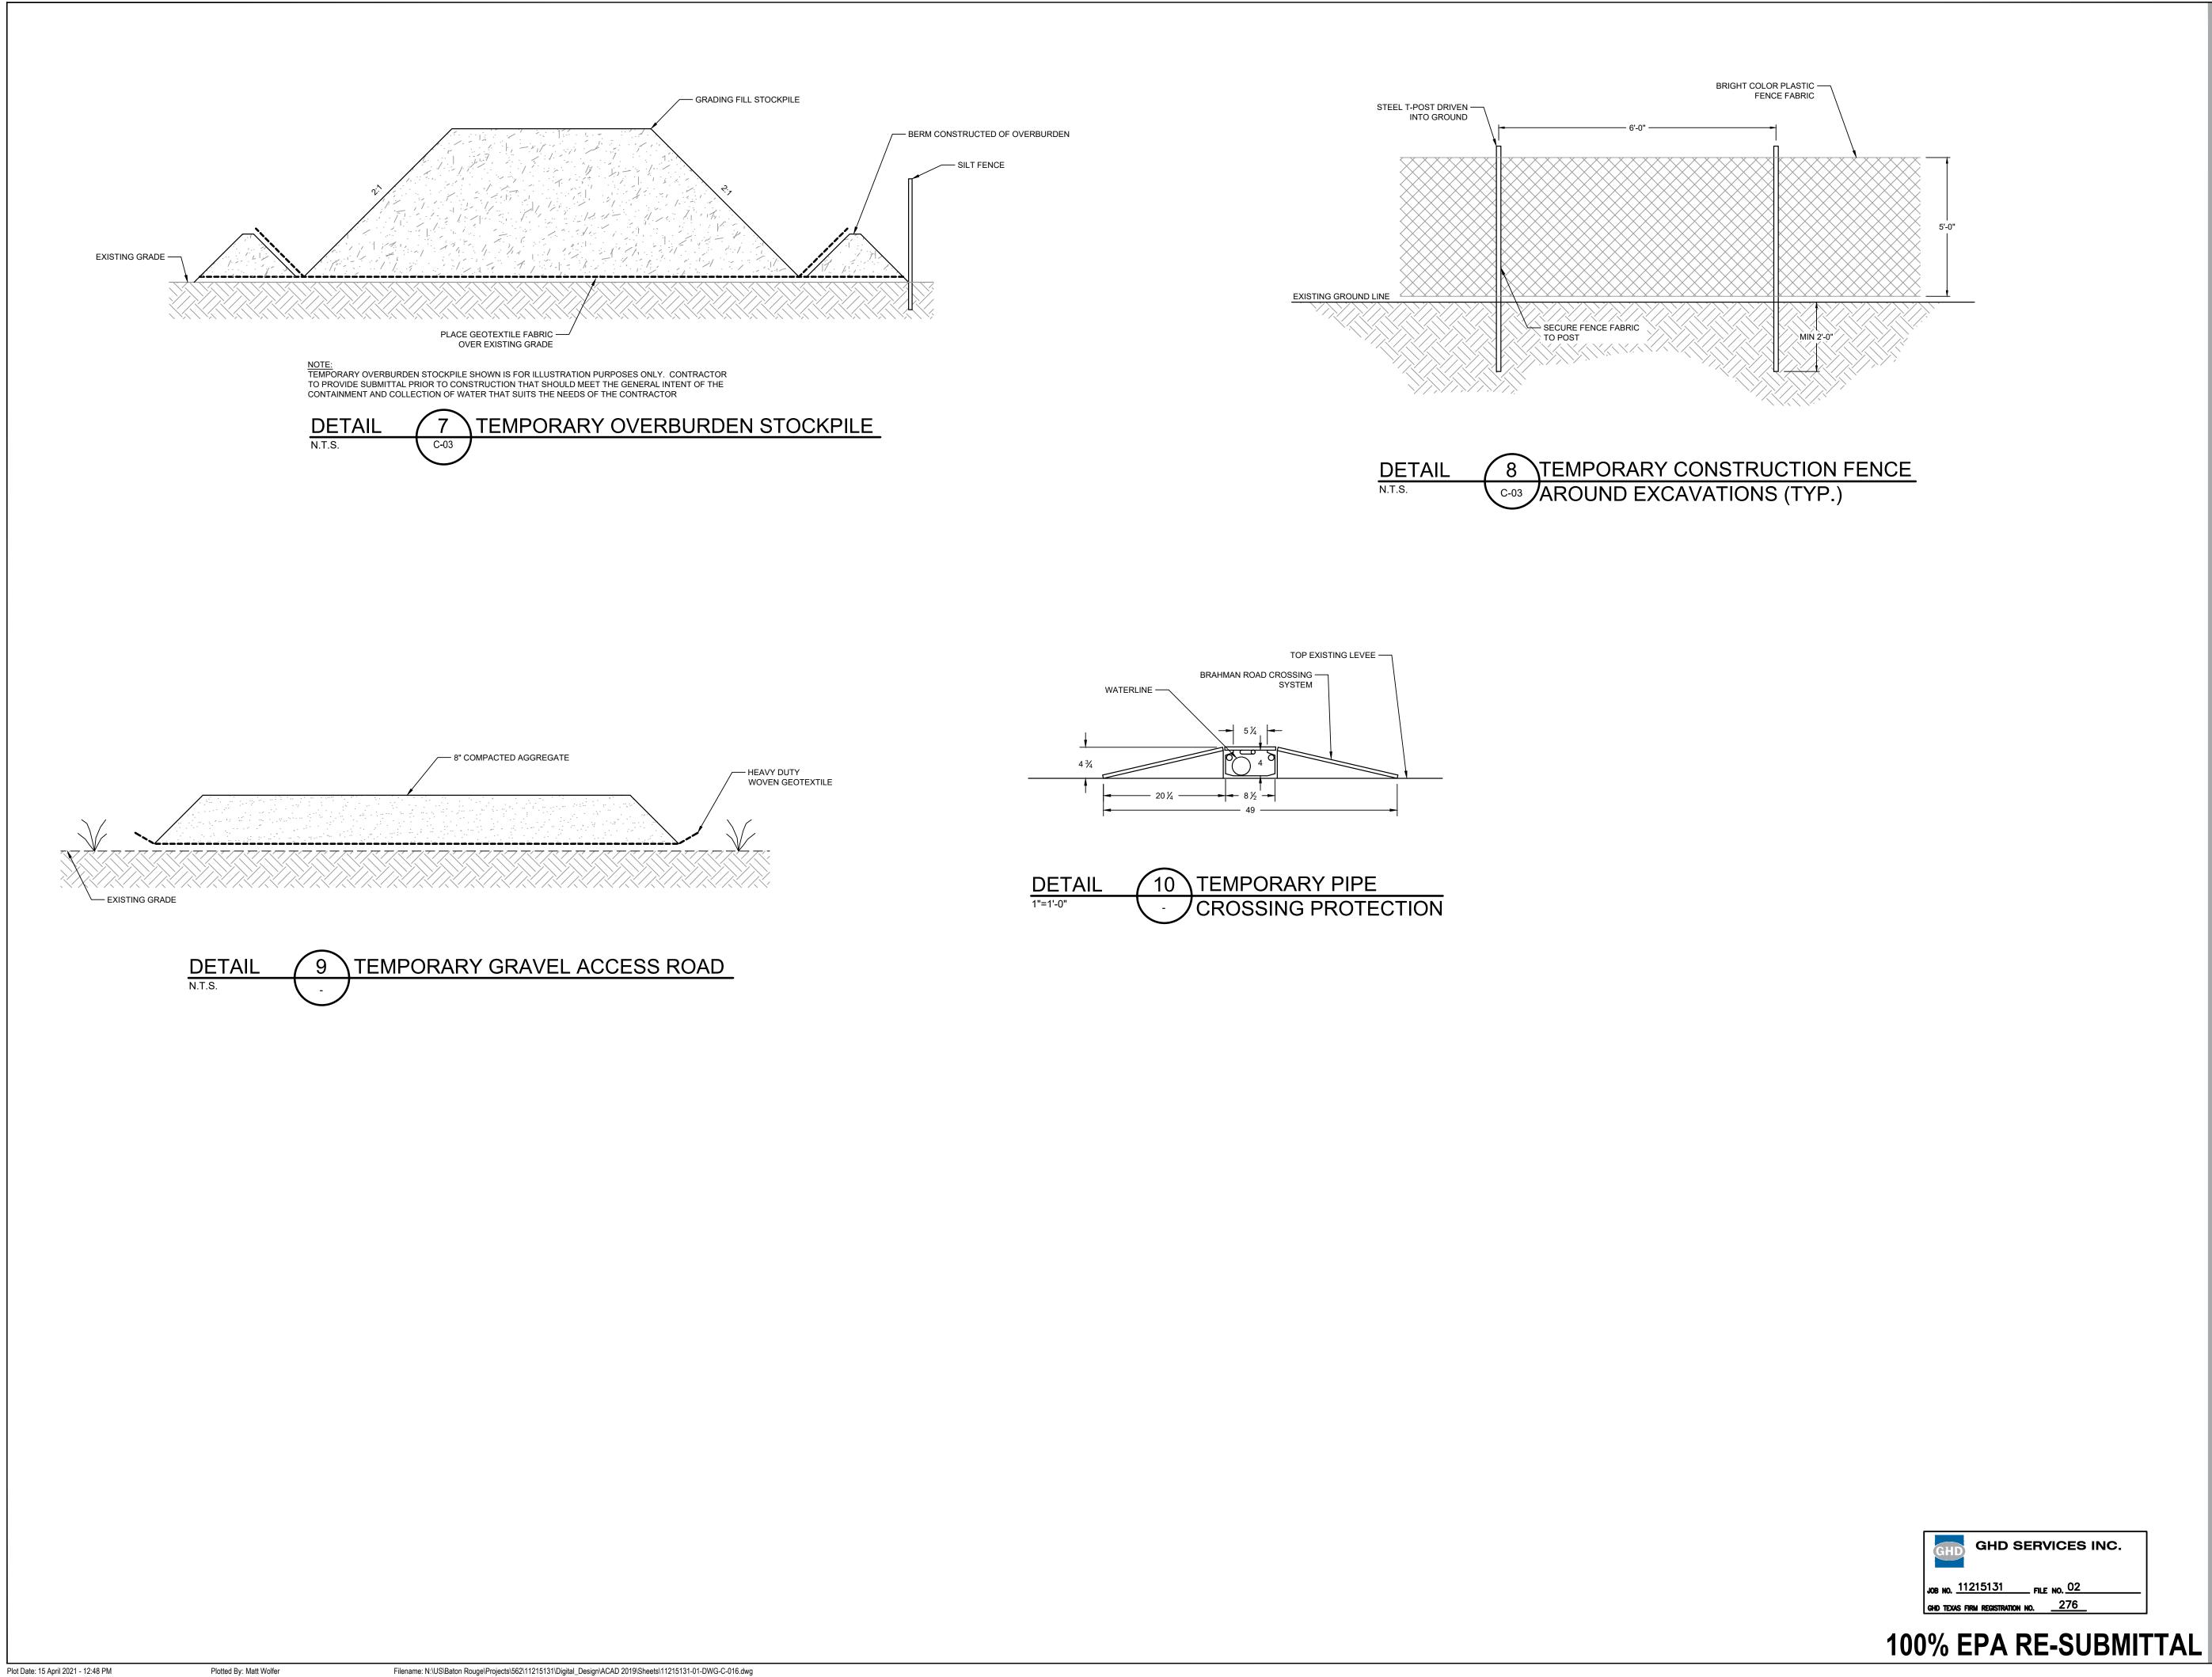

for any other project without GHD's written authorization. © 2021 GHD Client SAN JACINTO RIVER WASTE PITS Project FINAL (100%) REMEDIAL DESIGN SOUTHERN IMPOUNDMENT (AMENDED APRIL 2021) HARRIS COUNTY, TEXAS 7 100% EPA RE-SUBMITTAL MW RH 04/19/2021 6 100% EPA SUBMITTAL MW RH 12/18/2020 Drawn Approved Date No. Issue Drawn MW Designer RH Drafting Check BP Design Check LL Project Coordinator Date Apr 15, 2021 This document shall not be used for construction unless signed and sealed for construction. Original Size Bar is one inch on original size drawing Arch D 0 1" Project No. **11215131** Title **TYPICAL DETAILS** 2 OF 3 Sheet No. **C-43** 

**100% EPA RE-SUBMITTAL** 

JOB NO. 11215131 FILE NO. 02

ghd texas firm registration no. \_\_\_\_276\_\_\_

GHD SERVICES INC.

Sheet **44** of **49** 







| Streams                 |       | 1                | 2                             | 3       | 4                 | 5                      | 6                            | 7                             | 8       | 9                     | 10                     | 11                | 12                     | 13                         | 14                     | 15                           | 16                   | 17                  | 18                  | 19                  | 20                            | 21                      | 22                     | 23                               | 24                       | 25        |
|-------------------------|-------|------------------|-------------------------------|---------|-------------------|------------------------|-------------