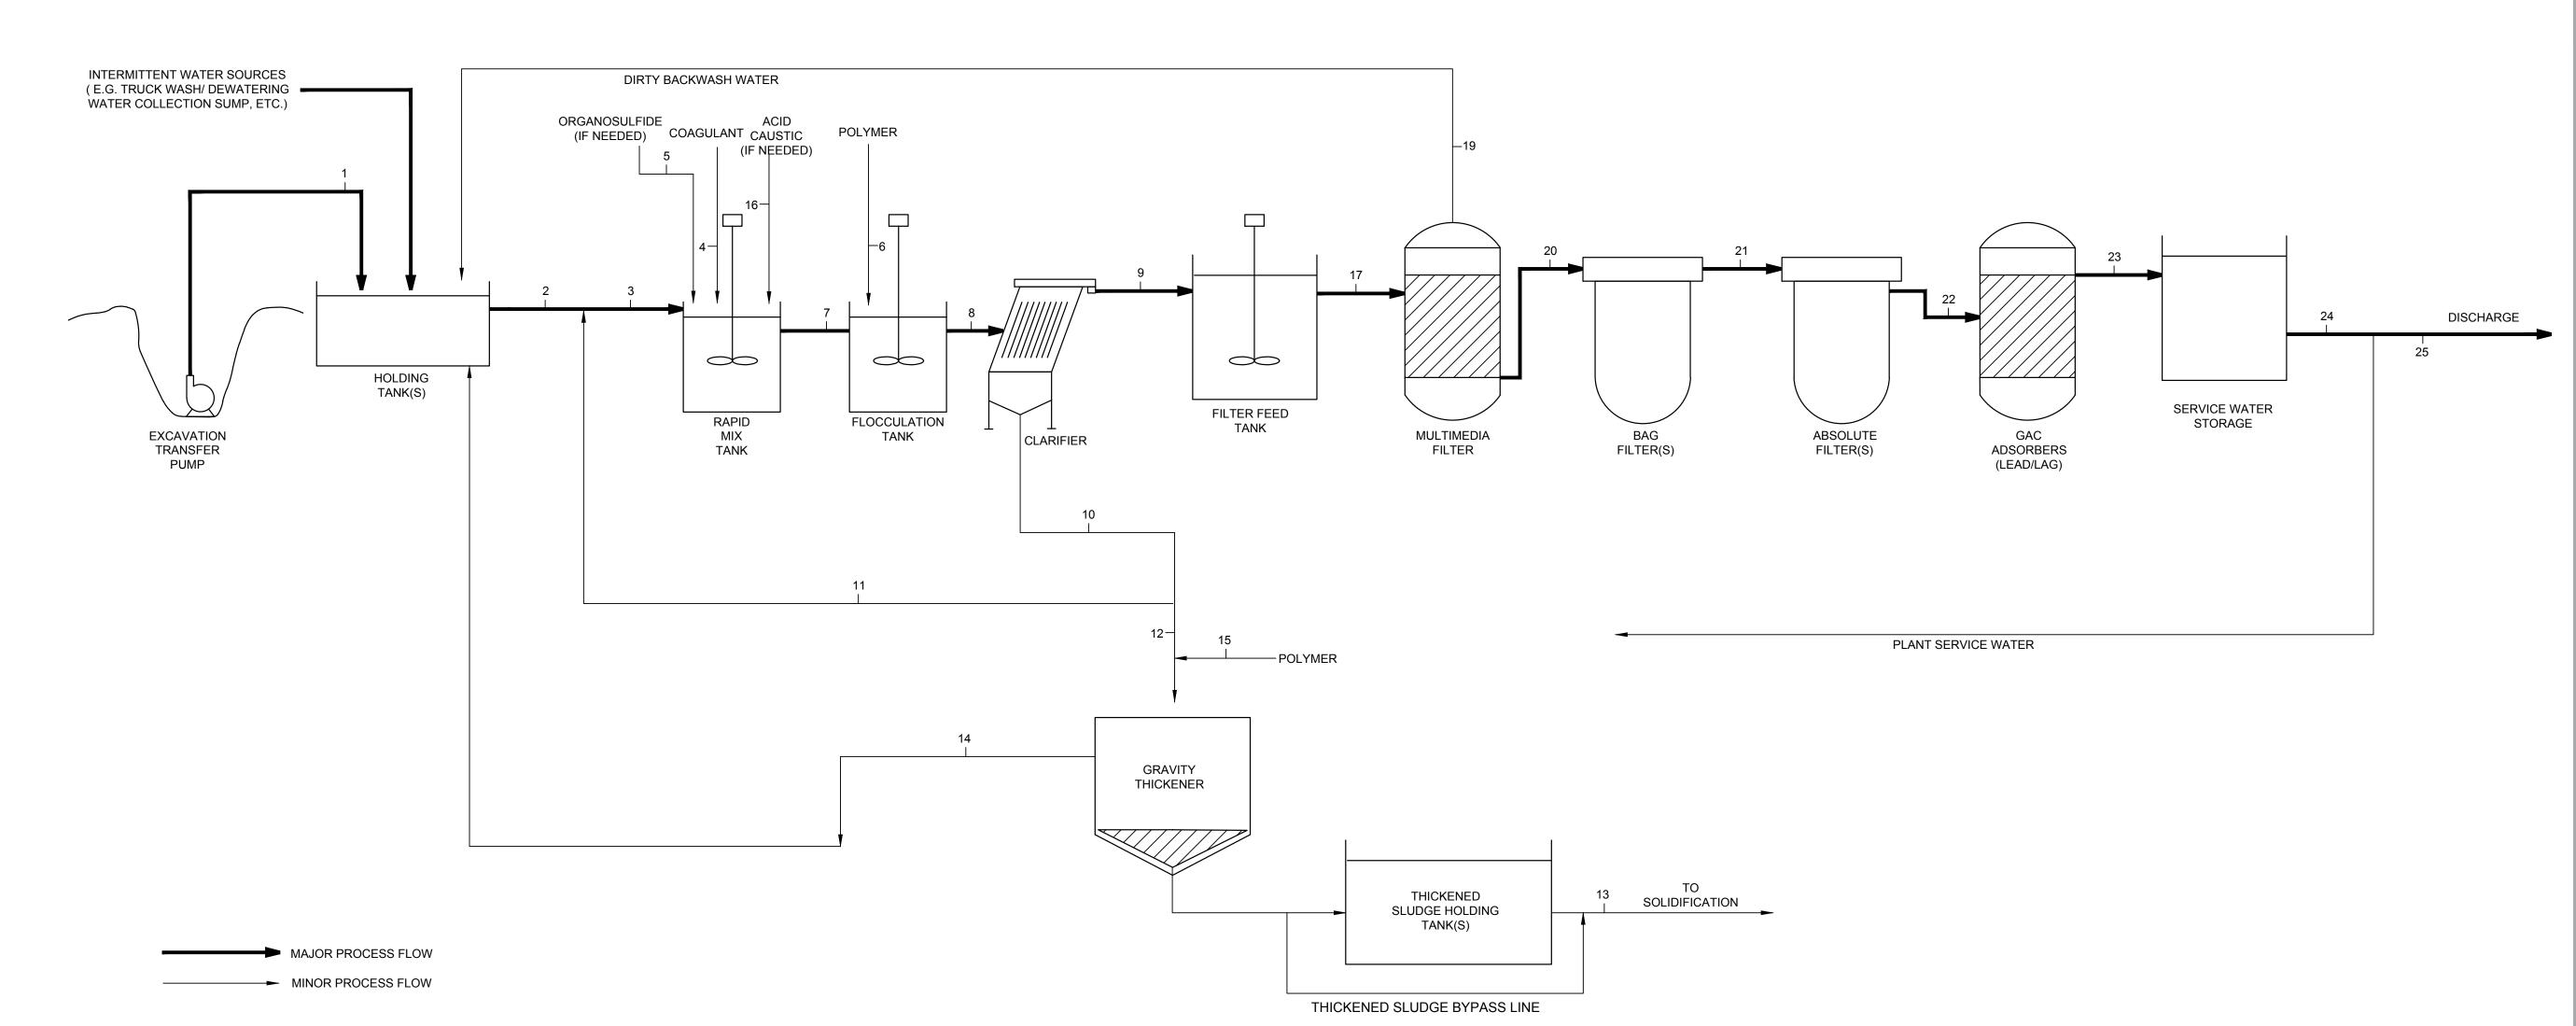

any other project without GHD's written authorization. © 2021 GHD Client SAN JACINTO RIVER WASTE PITS Project FINAL (100%) REMEDIAL DESIGN SOUTHERN IMPOUNDMENT (AMENDED APRIL 2021) HARRIS COUNTY, TEXAS 7 100% EPA RE-SUBMITTAL MW RH 04/19/2021 6 100% EPA SUBMITTAL MW RH 12/18/2020 Drawn Approved Date No. Issue Drawn MW Designer RH Drafting Check BP Design Check LL Project Coordinator Date Apr 15, 2021 This document shall not be used for construction unless signed and sealed for construction. Original Size Bar is one inch on original size drawing Arch D 0 1" Project No. **11215131** Title **TYPICAL DETAILS** 2 OF 3 Sheet No. **C-43** 

**100% EPA RE-SUBMITTAL** 

JOB NO. 11215131 FILE NO. 02

ghd texas firm registration no. \_\_\_\_276\_\_\_

GHD SERVICES INC.

Sheet **44** of **49** 







| Streams                 |       | 1                | 2                             | 3       | 4                 | 5                      | 6                            | 7                             | 8       | 9                     | 10                     | 11                | 12                     | 13                         | 14                     | 15                           | 16                   | 17                  | 18                  | 19                  | 20                            | 21                      | 22                     | 23                               | 24                       | 25        |
|-------------------------|-------|------------------|-------------------------------|---------|-------------------|------------------------|-----------------