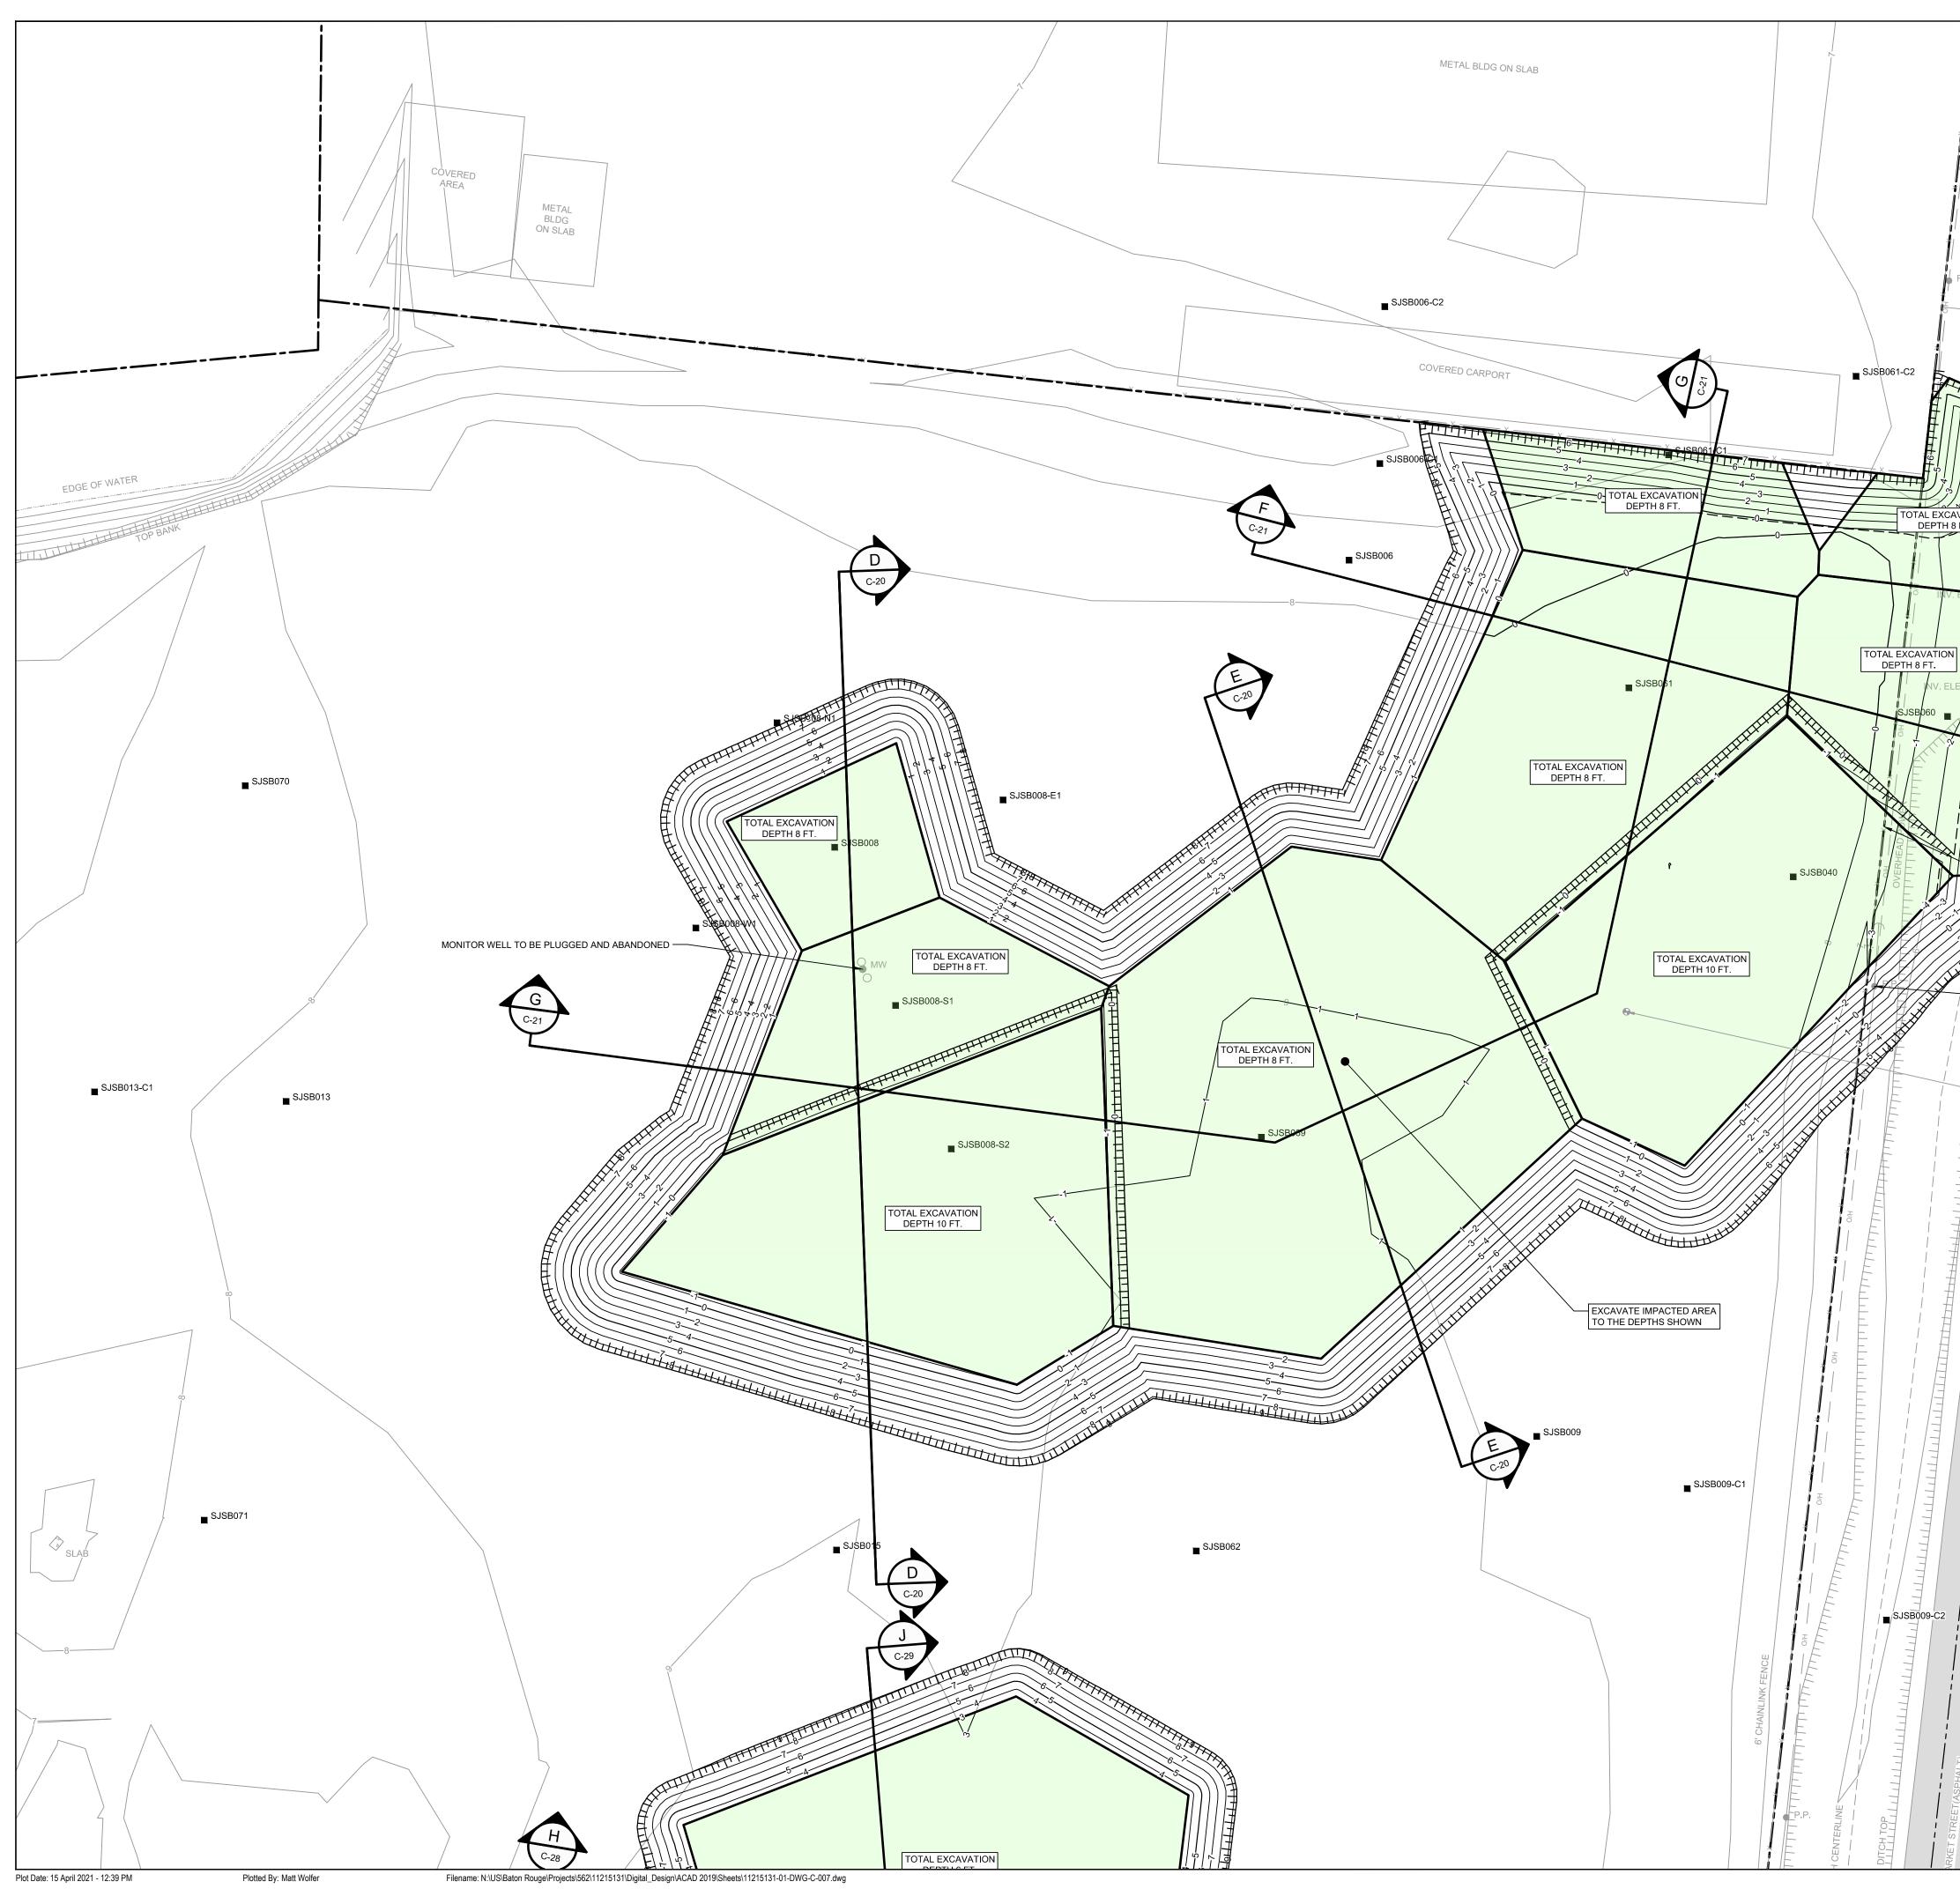

# **EXISTING CONDITIONS**

GLENDALE BOAT WORKS, INC. PROPERTY, THE LATERAL LIMITS OF THE GLENDALE BOAT WORKS, INC. PROPERTY LIMITS; HOWEVER, THE EXCAVATION WILL NOT EXTEND INTO EITHER THE STREET OR ONTO THE GLENDALE BOAT WORKS, INC. PROPERTY.

2. FOR THE AREAS REQUIRING SOIL REMOVAL ON THE SOUTHWEST PORTION OF THE SOUTHERN IMPOUNDMENT, A BULKHEAD WILL BE INSTALLED ADJACENT TO THE SAN JACINTO RIVER. THE EXCAVATION WILL BE

3. PROPOSED EXCAVATION EXTENT SUBJECT TO CHANGE BASED ON THE RESULTS OF THE PRE-CONSTRUCTION SAMPLING EVENT.

COMPLETED UP TO THE LATERAL LIMIT OF THIS BULKHEAD.

JOB NO. 11215131 FILE NO. 02 ghd texas firm registration no. \_\_\_\_\_276

CHD

1. FOR THE AREAS REQUIRING SOIL REMOVAL NEAR MARKET STREET AND THE EXCAVATION WILL EXTEND IMMEDIATELY UP TO MARKET STREET AND THE

AREA OF IMPACT

ASPHALT CONCRETE

GRAVEL

AREA OF POTENTIAL VOLUNTARY EXCAVATION

RH 04/19/2021

RH 12/18/2020

Drawn Approved Date

This document and the ideas and designs incorporated herein, as an instrument of professional service, is the property of GHD and shall not be reused in whole or in part for any other project without GHD's written authorization. © 2021 GHD LEGEND PROPERTY BOUNDARY ------------------------PROPERTY EASEMENT ——620—— EXISTING CONTOUR INTERVAL FENCELINE -------------------------SHORELINE