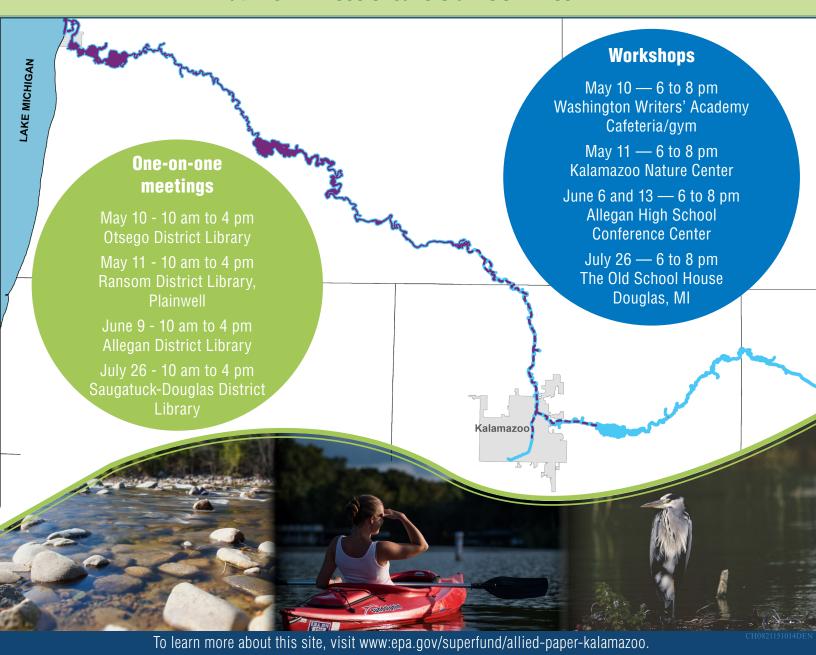

## Allied Paper / Portage Creek / Kalamazoo River Superfund Site

## Be part of the community involvement process! Attend one of our workshops or schedule a one-on-one meeting

Bring a neighbor to a workshop to meet with EPA, or schedule a one-on-one meeting to talk directly with EPA staff about your concerns or questions related to the Kalamazoo River cleanup.

To attend a workshop or schedule a one-on-one meeting, contact Julie Clark at 248-412-7536 or Julie.Clark@ch2m.com

## Be part of the community involvement process!

EPA invites you to attend a workshop or one-on-one meeting to discuss the Allied Paper/Portage Creek/Kalamazoo River Superfund Site.

Allied Paper/Portage Creek/Kalamazoo River Superfund Site