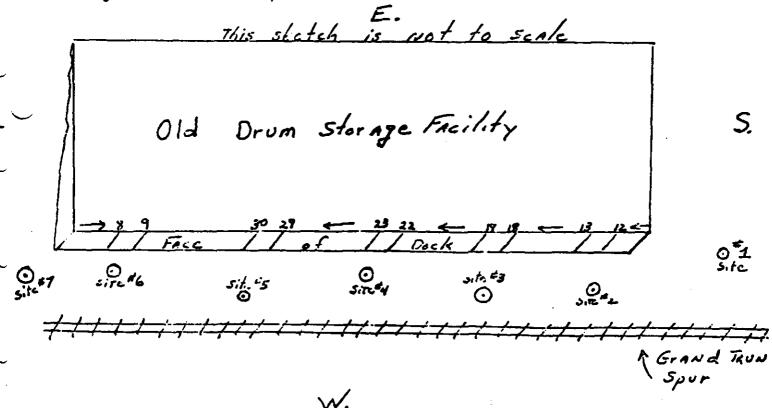

# GROUNDWATER STUDY BATTLE CREEK, MICHIGAN

AÜeged Sources of Contamination:

1). Thomas Solvents - (See Product List)

Southeast corner of Raymond Road and Emmet Street

- 1-A). Old storage tanks
- 1-B). Facility
- 1-C). Possible facility
- 2). Grand Trunk Western Railroad Company Raymond Road
  - 2-A). West yard storage tank
  - 2-B). East yard
  - 2-C). Old round house area
  - 2-D). Treatment Lagoon
  - 2-E). Old dump site
  - 2-F). Old car cleaning area
- 3). Rieth Riley Construction Company Raymond Road
  - A). Cleaning Pit
- 4). Lewis Welded Rail Plant
- 5). Old Dump Site with Drums Along Jameison Road
- 6). <u>Kelloggs Company</u>
  - A). Old dump site on Edison Street
  - B). Old dump site under Kell-Pack facility
- 7). Quad-L-Corporation (Metal Fabrication) MDNR Investigation

Two buried tanks from old facility Dry cleaning facility - floor drains

8). Polymer Tech - Polyurethane Foam

Solvents flush after product mix Waste hauled by hauler

- 9). Raymond Road Landfill MDNR Investigation
- 10). Battle Creek Foundary Company Raymond Road and Jameison Road
- 11). Anderson Oil Company Pickford Street

- 12). Consumers Power Company Edison Street
- 13). Grand Trunk Western Railroad Credit Union Raymond Road

Battle Creek, Michigan Groundwater Survey Field Data

| Well No. | Date    | WL      | Conductivity | рН   | Temperature       |
|----------|---------|---------|--------------|------|-------------------|
| 1        | 2/25/82 | 21'.7"  | 530          | 7.0  | 9 <sup>0</sup> C  |
| 2        | 3/1/82  | 13'.10" | 260          | 7.1  | 7 <sup>0</sup> C  |
| 3        | 3/3/82  | 10'.11" | 900          | 7.05 | 10 <sup>0</sup> C |
| 4        | 2/26/82 | 11'.6"  | 575          | 6.2  | NR*               |
| 5        | 3/1/82  | 18'.8"  | 600          | NR*  | 9 <sup>0</sup> C  |
| 6        | 3/2/82  | 19'.2⅓" | 328          | 7.8  | 8 <sup>0</sup> C  |
| 7        | 2/22/82 | 24'.4"  | 348          | 6.9  | 10°C              |
| 8        | 2/23/82 | 23'.7"  | 600          | 7.0  | 6 <sup>0</sup> C  |
| 9        | 2/24/82 | 23'.2"  | 570          | 6.2  | 7 <sup>0</sup> C  |
| 10       | 3/8/82  | 21'.7"  | 500          | 7.5  | 10 <sup>0</sup> C |
| 11       | 3/15/82 | 20'.4"  | 375          | NR*  | 9 <sup>0</sup> C  |
| 12       | 3/15/82 | 11'.6"  | 325          | NR*  | NR*               |
| 13       | 3/8/82  | 13'.1"  | 550          | 7.2  | 6 <sup>0</sup> C  |
| 14       | 3/12/82 | 18'.2"  | 625          | 7.2  | 9 <sup>0</sup> C  |
| 15       | 3/11/82 | 5'.4"** | 375          | NR*  | 8°C               |
| 16       | 3/7/82  | 13'.1"  | 550          | 7.0  | 7 <sup>0</sup> C  |