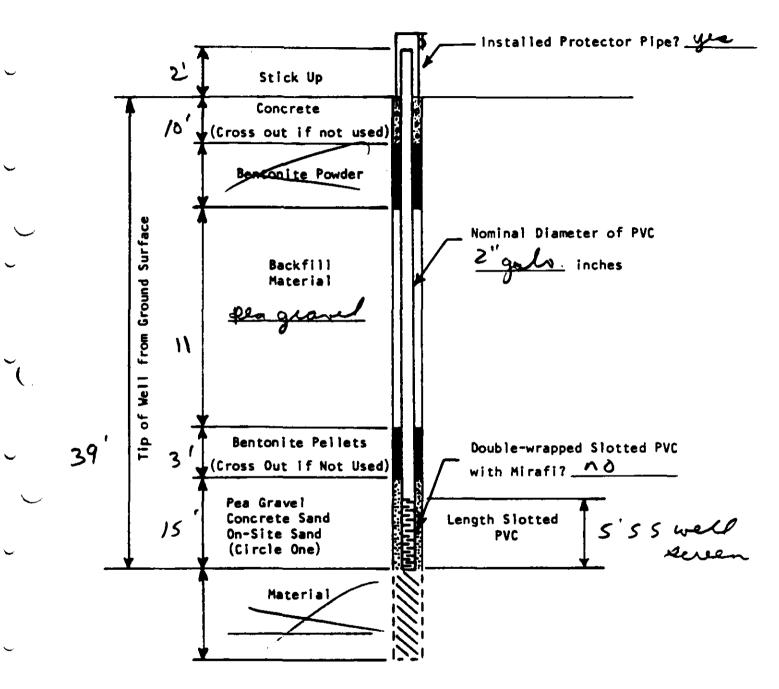

## DRILLING PROTOCOL

The following procedure was used by Soil Testing Service (STS) personnel to install monitoring wells in Battle Creek, Michigan.

- A). All equipment was washed using soap and water.

  Then rinsed with water, the final rinse was a Menthanol rinse.
- B). A solid stem Auger was used to open hole to 40'. Auger was put on in 5' sections.
- C). The Auger was removed and casing was drove down to bedrock.
- D). A drill with bit was used in side casing to drill down to 40'. A water wash was used to remove course, medium and fine particles.
- E). Galvinized well casing washed and rinse with Methanol then attached to a 5' Johnson screen.
- F). The well was put into casing.
- G). 4 feet of pea gravel was added between well and casing.
- H). 2 feet of Bentinite pellets were added between casing and well.
- I). The casing was removed.
- J). The drill hole was back filled with cement grout.
- K). The well caps and protective casing were installed.
- L). The well was developed at least 14 hours using a surge pump.
- M). The surge pump was removed.
- N). The protective cap was screwed on and locked.

### DRILLING PROTOCOL

The following procedure was used by Soil Testing Service (STS) personnel to install monitoring wells in Battle Creek, Michigan.

- A). All equipment was washed using soap and water.
  Then rinsed with water, the final rinse was a Menthanol rinse.
- B). A solid stem Auger was used to open hole to 40'. Auger was put on in 40' sections.
- C). The Auger was removed and casing was drove down to bedrock.
- D). A drill with bit was used in side casing to drill down to 40'. A water wash was used to remove course, medium and fine particles.
- E). Galvinized well casing washed and rinse with Methanol than attached to a 5' Johnson screen.
- F). The well was put into casing.
- G). 4 feet of pea gravel was added between well and casing.
- H). 2 feet of Bentinite pellets were added between casing and well.
- The casing was removed.
- J). The drill hele was back filled with cement grout.
- K). The well caps and protective casing was installed.
- L). The well was developed at least 14 hours vsing a surge pump.
- M,. The surge pump was removed.
- N) / The protective cap was screwed on and locked.