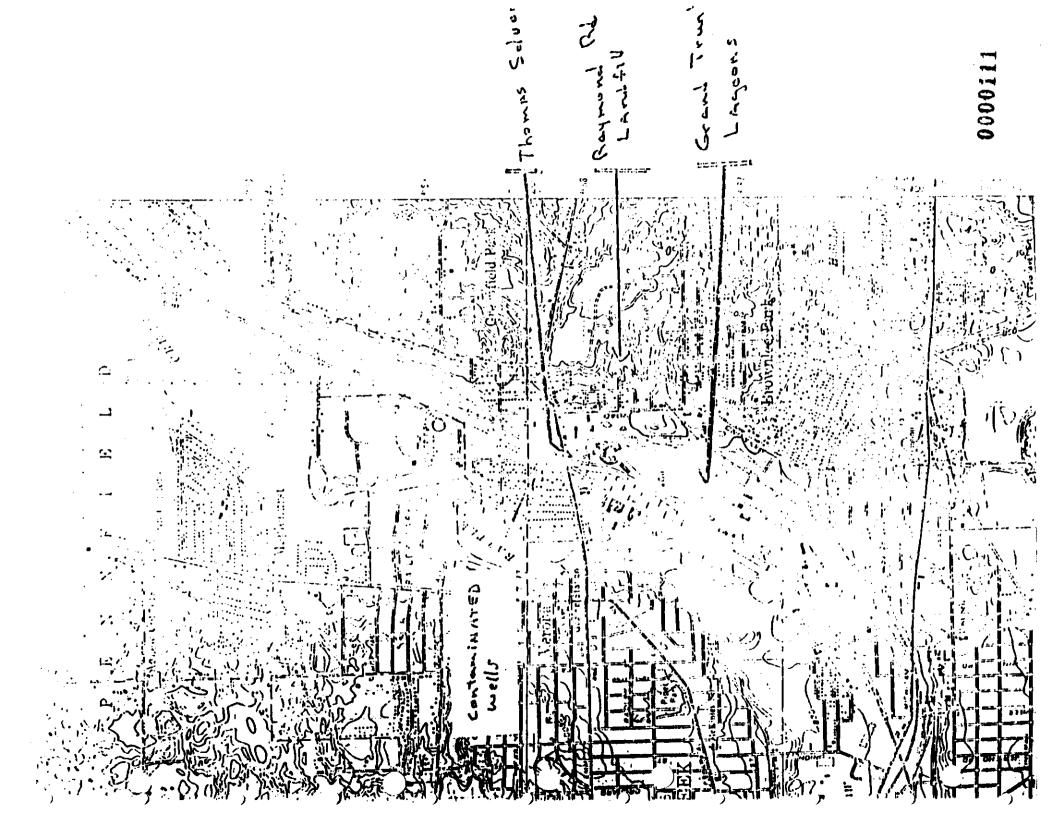

Several private and industrial wells up gradient from the Verona Pumping Station are contaminated (see map) indicating a large area of contamination.

The City of Battle Creek Verona Pumping Station has thirty wells. Ten of these wells are no longer in service because of contamination. The population served by this field is approximately 40,000.

# GROUNDWATER STUDY BATTLE CREEK, MICHIGAN

AÜeged Sources of Contamination:

1). Thomas Solvents - (See Product List)

Southeast corner of Raymond Road and Emmet Street

- 1-A). Old storage tanks
- 1-B). Facility
- 1-C). Possible facility
- 2). Grand Trunk Western Railroad Company Raymond Road
  - 2-A). West yard storage tank
  - 2-B). East yard
  - 2-C). Old round house area
  - 2-D). Treatment Lagoon
  - 2-E). Old dump site
  - 2-F). Old car cleaning area
- 3). Rieth Riley Construction Company Raymond Road
  - A). Cleaning Pit
- 4). Lewis Welded Rail Plant
- 5). Old Dump Site with Drums Along Jameison Road
- 6). <u>Kelloggs Company</u>
  - A). Old dump site on Edison Street
  - B). Old dump site under Kell-Pack facility
- 7). Quad-L-Corporation (Metal Fabrication) MDNR Investigation

Two buried tanks from old facility Dry cleaning facility - floor drains

8). Polymer Tech - Polyurethane Foam

Solvents flush after product mix Waste hauled by hauler

- 9). Raymond Road Landfill MDNR Investigation
- 10). Battle Creek Foundary Company Raymond Road and Jameison Road
- 11). Anderson Oil Company Pickford Street