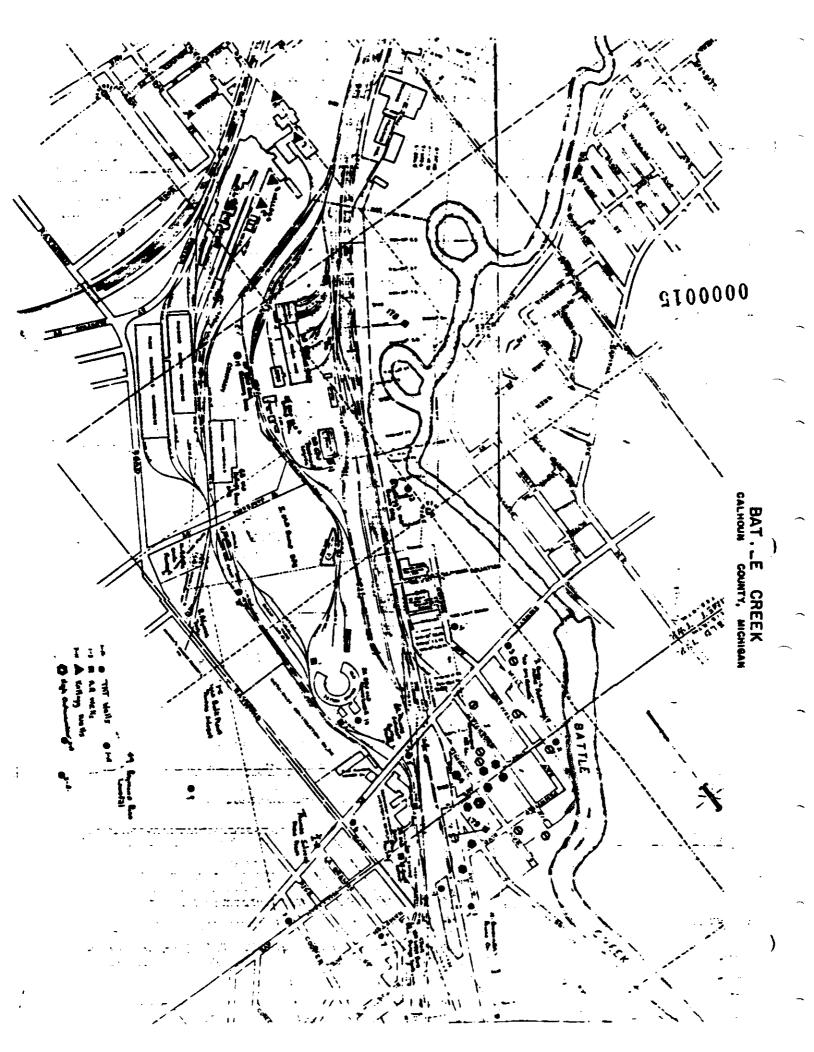

Several private and industrial wells up gradient from the Verona Pumping Station are contaminated (see map) indicating a large area of contamination.

The City of Battle Creek Verona Pumping Station has thirty wells. Ten of these wells are no longer in service because of contamination. The population served by this field is approximately 40,000.

EPA contract lab.

Between the period of February 21, 1982 through March 17, 1982 members of the TAT monitored the daily drilling activities conducted by Soil Testing Services of Michigan (See Daily CERCELA Summaries). During this period, the TAT coordinated the drilling activities, worked in conjunction with MDNR and MDPH personnel in determining the location of the monitoring wells (see map). The TAT collected, shipped and insured chain of custody for the water samples.

# GROUNDWATER STUDY BATTLE CREEK, MICHIGAN

AÜeged Sources of Contamination:

1). Thomas Solvents - (See Product List)

Southeast corner of Raymond Road and Emmet Street

- 1-A). Old storage tanks
- 1-B). Facility
- 1-C). Possible facility
- 2). Grand Trunk Western Railroad Company Raymond Road
  - 2-A). West yard storage tank
  - 2-B). East yard
  - 2-C). Old round house area
  - 2-D). Treatment Lagoon
  - 2-E). Old dump site
  - 2-F). Old car cleaning area
- 3). Rieth Riley Construction Company Raymond Road
  - A). Cleaning Pit
- 4). Lewis Welded Rail Plant
- 5). Old Dump Site with Drums Along Jameison Road
- 6). <u>Kelloggs Company</u>
  - A). Old dump site on Edison Street
  - B). Old dump site under Kell-Pack facility
- 7). Quad-L-Corporation (Metal Fabrication) MDNR Investigation

Two buried tanks from old facility Dry cleaning facility - floor drains

8). Polymer Tech - Polyurethane Foam

Solvents flush after product mix Waste hauled by hauler

- 9). Raymond Road Landfill MDNR Investigation
- 10). Battle Creek Foundary Company Raymond Road and Jameison Road
- 11). Anderson Oil Company Pickford Street

- 12). Consumers Power Company Edison Street
- 13). Grand Trunk Western Railroad Credit Union Raymond Road

Battle Creek, Michigan Groundwater Survey Field Data

| Well No. | Date    | WL      | Conductivity | рН   | Temperature       |
|----------|---------|---------|--------------|------|-------------------|
| 1        | 2/25/82 | 21'.7"  | 530          | 7.0  | 9 <sup>0</sup> C  |
| 2        | 3/1/82  | 13'.10" | 260          | 7.1  | 7 <sup>0</sup> C  |
| 3        | 3/3/82  | 10'.11" | 900          | 7.05 | 10 <sup>0</sup> C |
| 4        | 2/26/82 | 11'.6"  | 575          | 6.2  | NR*               |
| 5        | 3/1/82  | 18'.8"  | 600          | NR*  | 9 <sup>0</sup> C  |
| 6        | 3/2/82  | 19'.2⅓" | 328          | 7.8  | 8 <sup>0</sup> C  |
| 7        | 2/22/82 | 24'.4"  | 348          | 6.9  | 10°C              |
| 8        | 2/23/82 | 23'.7"  | 600          | 7.0  | 6 <sup>0</sup> C  |
| 9        | 2/24/82 | 23'.2"  | 570          | 6.2  | 7 <sup>0</sup> C  |
| 10       | 3/8/82  | 21'.7"  | 500          | 7.5  | 10 <sup>0</sup> C |
| 11       | 3/15/82 | 20'.4"  | 375          | NR*  | 9 <sup>0</sup> C  |
| 12       | 3/15/82 | 11'.6"  | 325          | NR*  | NR*               |
| 13       | 3/8/82  | 13'.1"  | 550          | 7.2  | 6 <sup>0</sup> C  |
| 14       | 3/12/82 | 18'.2"  | 625          | 7.2  | 9 <sup>0</sup> C  |
| 15       | 3/11/82 | 5'.4"** | 375          | NR*  | 8°C               |
| 16       | 3/7/82  | 13'.1"  | 550          | 7.0  | 7 <sup>0</sup> C  |