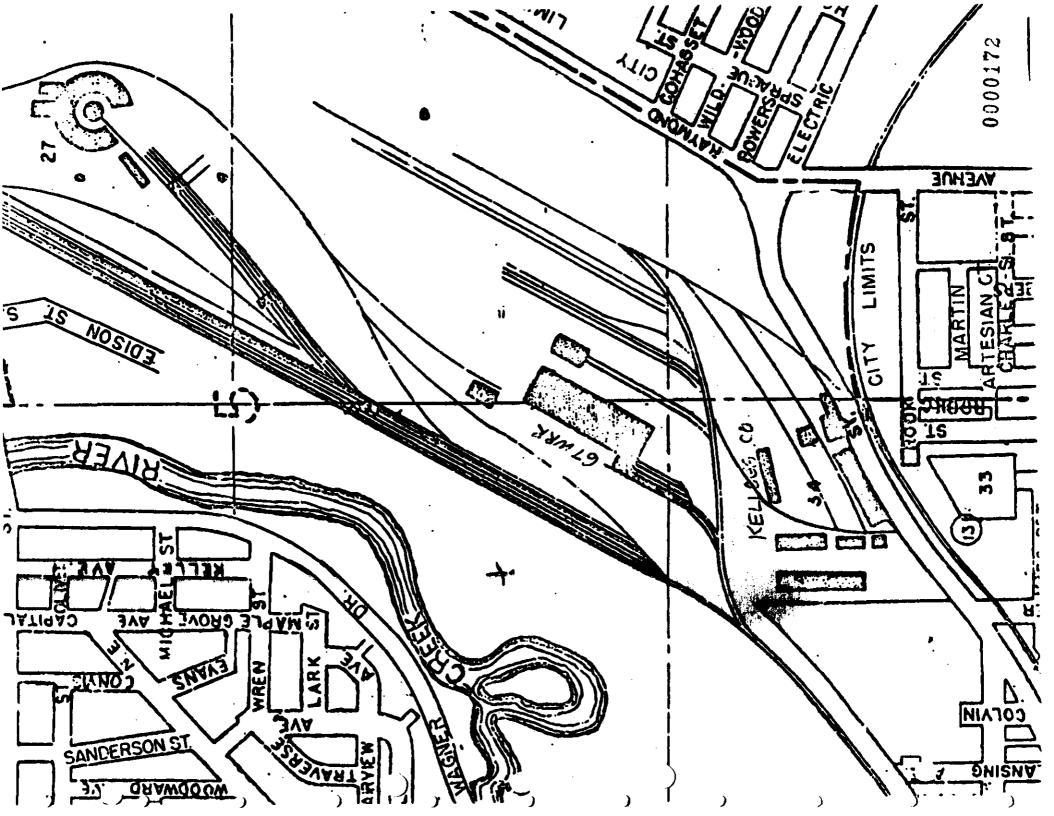

Several private and industrial wells up gradient from the Verona Pumping Station are contaminated (see map) indicating a large area of contamination.

The City of Battle Creek Verona Pumping Station has thirty wells. Ten of these wells are no longer in service because of contamination. The population served by this field is approximately 40,000.

EPA contract lab.

Between the period of February 21, 1982 through March 17, 1982 members of the TAT monitored the daily drilling activities conducted by Soil Testing Services of Michigan (See Daily CERCELA Summaries). During this period, the TAT coordinated the drilling activities, worked in conjunction with MDNR and MDPH personnel in determining the location of the monitoring wells (see map). The TAT collected, shipped and insured chain of custody for the water samples.

# GROUNDWATER STUDY BATTLE CREEK, MICHIGAN

AÜeged Sources of Contamination:

1). Thomas Solvents - (See Product List)

Southeast corner of Raymond Road and Emmet Street

- 1-A). Old storage tanks
- 1-B). Facility
- 1-C). Possible facility
- 2). Grand Trunk Western Railroad Company Raymond Road
  - 2-A). West yard storage tank
  - 2-B). East yard
  - 2-C). Old round house area
  - 2-D). Treatment Lagoon
  - 2-E). Old dump site
  - 2-F). Old car cleaning area
- 3). Rieth Riley Construction Company Raymond Road
  - A). Cleaning Pit
- 4). Lewis Welded Rail Plant
- 5). Old Dump Site with Drums Along Jameison Road
- 6). <u>Kelloggs Company</u>
  - A). Old dump site on Edison Street
  - B). Old dump site under Kell-Pack facility
- 7). Quad-L-Corporation (Metal Fabrication) MDNR Investigation

Two buried tanks from old facility Dry cleaning facility - floor drains

8). Polymer Tech - Polyurethane Foam

Solvents flush after product mix Waste hauled by hauler

- 9). Raymond Road Landfill MDNR Investigation
- 10). Battle Creek Foundary Company Raymond Road and Jameison Road
- 11). Anderson Oil Company Pickford Street

- 12). Consumers Power Company Edison Street
- 13). Grand Trunk Western Railroad Credit Union Raymond Road

Battle Creek, Michigan Groundwater Survey Field Data

| Well No. | Date    | WL      | Conductivity | рН   | Temperature       |
|----------|---------|---------|--------------|------|-------------------|
| 1        | 2/25/82 | 21'.7"  | 530          | 7.0  | 9 <sup>0</sup> C  |
| 2        | 3/1/82  | 13'.10" | 260          | 7.1  | 7 <sup>0</sup> C  |
| 3        | 3/3/82  | 10'.11" | 900          | 7.05 | 10 <sup>0</sup> C |
| 4        | 2/26/82 | 11'.6"  | 575          | 6.2  | NR*               |
| 5        | 3/1/82  | 18'.8"  | 600          | NR*  | 9 <sup>0</sup> C  |
| 6        | 3/2/82  | 19'.2⅓" | 328          | 7.8  | 8 <sup>0</sup> C  |
| 7        | 2/22/82 | 24'.4"  | 348          | 6.9  | 10°C              |
| 8        | 2/23/82 | 23'.7"  | 600          | 7.0  | 6 <sup>0</sup> C  |
| 9        | 2/24/82 | 23'.2"  | 570          | 6.2  | 7 <sup>0</sup> C  |
| 10       | 3/8/82  | 21'.7"  | 500          | 7.5  | 10 <sup>0</sup> C |
| 11       | 3/15/82 | 20'.4"  | 375          | NR*  | 9 <sup>0</sup> C  |
| 12       | 3/15/82 | 11'.6"  | 325          | NR*  | NR*               |
| 13       | 3/8/82  | 13'.1"  | 550          | 7.2  | 6 <sup>0</sup> C  |
| 14       | 3/12/82 | 18'.2"  | 625          | 7.2  | 9 <sup>0</sup> C  |
| 15       | 3/11/82 | 5'.4"** | 375          | NR*  | 8°C               |
| 16       | 3/7/82  | 13'.1"  | 550          | 7.0  | 7 <sup>0</sup> C  |