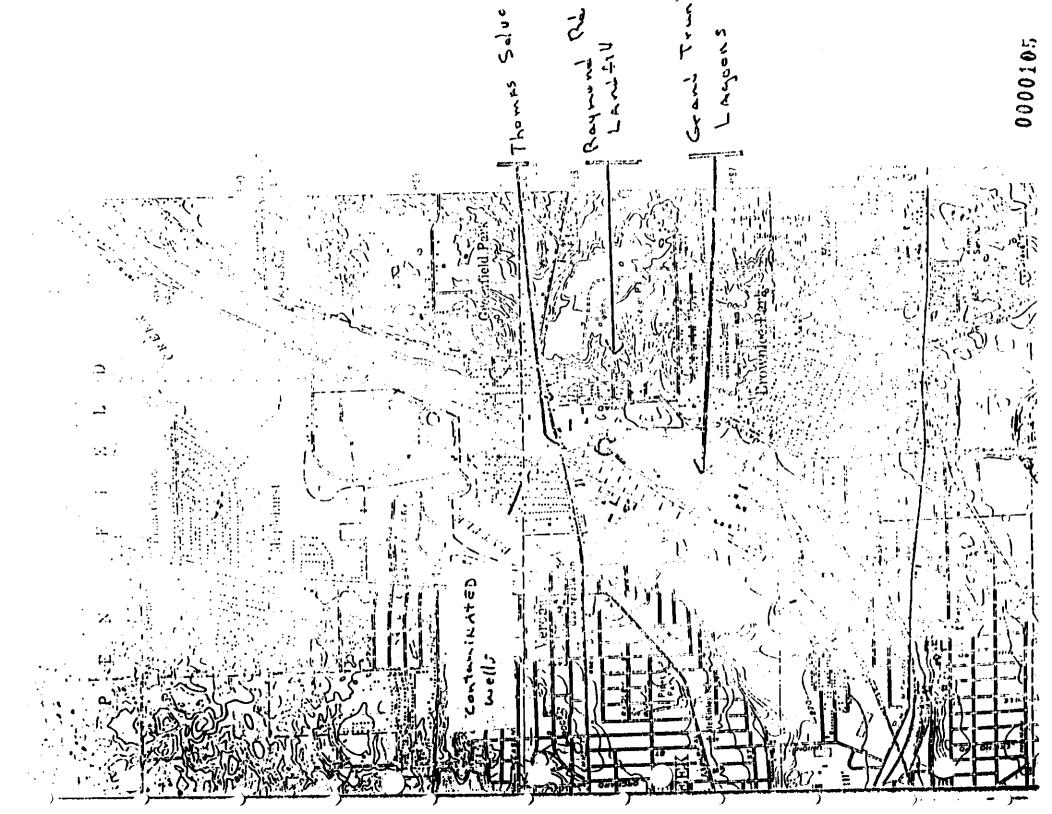

# GROUNDWATER STUDY BATTLE CREEK, MICHIGAN

AÜeged Sources of Contamination:

1). Thomas Solvents - (See Product List)

Southeast corner of Raymond Road and Emmet Street

- 1-A). Old storage tanks
- 1-B). Facility
- 1-C). Possible facility
- 2). Grand Trunk Western Railroad Company Raymond Road
  - 2-A). West yard storage tank
  - 2-B). East yard
  - 2-C). Old round house area
  - 2-D). Treatment Lagoon
  - 2-E). Old dump site
  - 2-F). Old car cleaning area
- 3). Rieth Riley Construction Company Raymond Road
  - A). Cleaning Pit
- 4). Lewis Welded Rail Plant
- 5). Old Dump Site with Drums Along Jameison Road
- 6). <u>Kelloggs Company</u>
  - A). Old dump site on Edison Street
  - B). Old dump site under Kell-Pack facility
- 7). Quad-L-Corporation (Metal Fabrication) MDNR Investigation

Two buried tanks from old facility Dry cleaning facility - floor drains

8). Polymer Tech - Polyurethane Foam

Solvents flush after product mix Waste hauled by hauler

- 9). Raymond Road Landfill MDNR Investigation
- 10). Battle Creek Foundary Company Raymond Road and Jameison Road
- 11). Anderson Oil Company Pickford Street