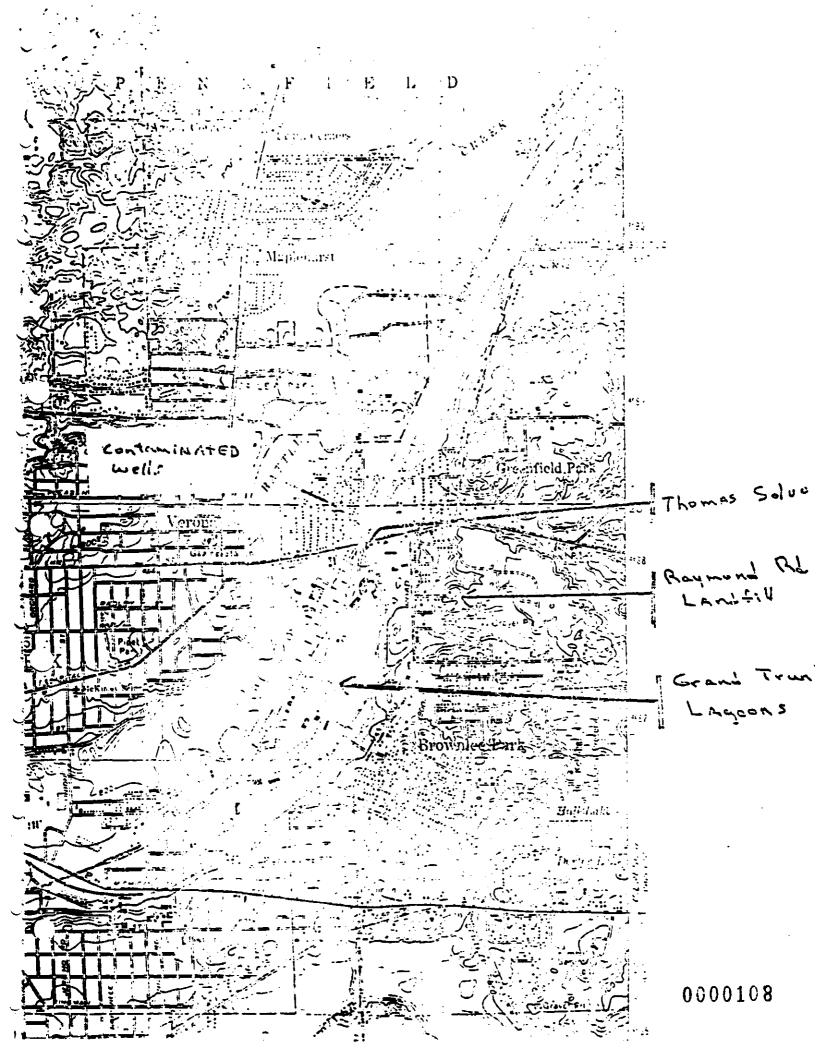

Several private and industrial wells up gradient from the Verona Pumping Station are contaminated (see map) indicating a large area of contamination.

The City of Battle Creek Verona Pumping Station has thirty wells. Ten of these wells are no longer in service because of contamination. The population served by this field is approximately 40,000.

## RECOMMENDATIONS

- MDPH should continue to sample wells to further define the contaminated area. Depths of the well should be included.
- 2). MDNR should obtain samples of the surface water and sediments of the Lagoon in the Grand Trunk Railyard. Samples of the surface water from the drainage area that flows through Grand Trunk property should be taken.
- 3). MDNR should pursue inspections of local industrial facilities to identify users of chlorinated hydrocarbons.
- 4). A groundwater model of the Battle Creek area should be developed to determine the movement of the groundwater. The USGS has proposed a groundwater survey of the area.

# GROUNDWATER STUDY BATTLE CREEK, MICHIGAN

AÜeged Sources of Contamination:

1). Thomas Solvents - (See Product List)

Southeast corner of Raymond Road and Emmet Street

- 1-A). Old storage tanks
- 1-B). Facility
- 1-C). Possible facility
- 2). Grand Trunk Western Railroad Company Raymond Road
  - 2-A). West yard storage tank
  - 2-B). East yard
  - 2-C). Old round house area
  - 2-D). Treatment Lagoon
  - 2-E). Old dump site
  - 2-F). Old car cleaning area
- 3). Rieth Riley Construction Company Raymond Road
  - A). Cleaning Pit
- 4). Lewis Welded Rail Plant
- 5). Old Dump Site with Drums Along Jameison Road
- 6). <u>Kelloggs Company</u>
  - A). Old dump site on Edison Street
  - B). Old dump site under Kell-Pack facility
- 7). Quad-L-Corporation (Metal Fabrication) MDNR Investigation

Two buried tanks from old facility Dry cleaning facility - floor drains

8). Polymer Tech - Polyurethane Foam

Solvents flush after product mix Waste hauled by hauler

- 9). Raymond Road Landfill MDNR Investigation
- 10). Battle Creek Foundary Company Raymond Road and Jameison Road
- 11). Anderson Oil Company Pickford Street