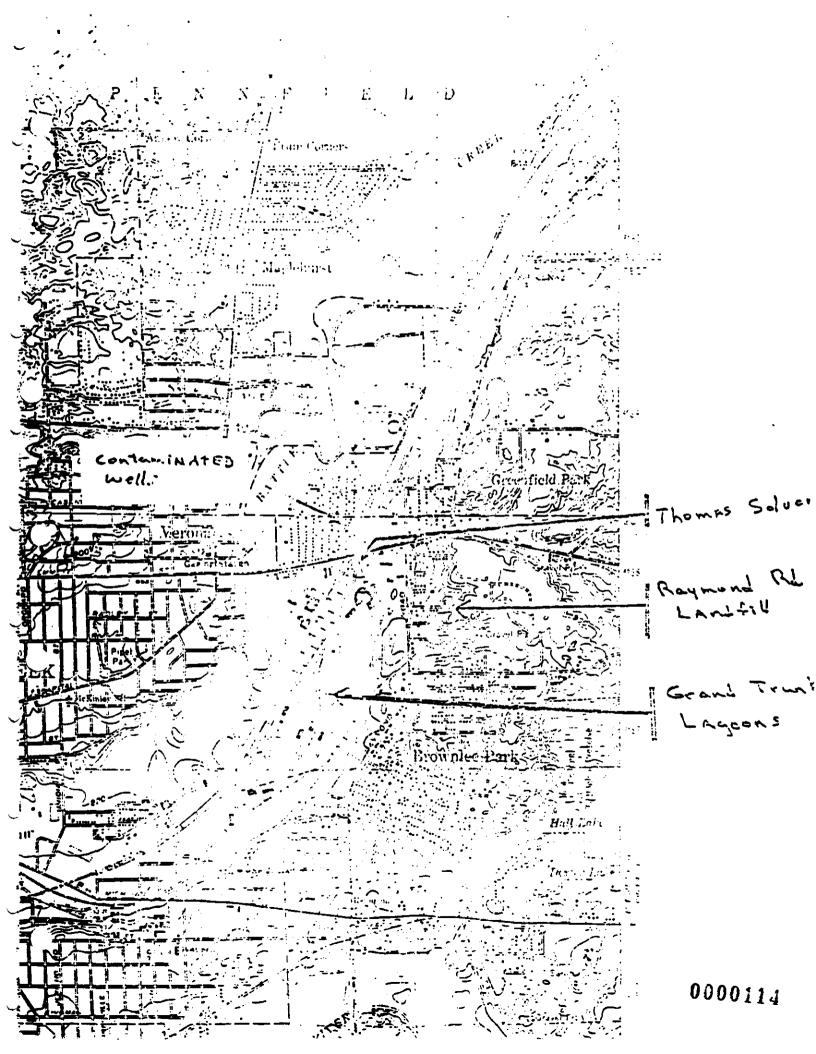

Several private and industrial wells up gradient from the Verona Pumping Station are contaminated (see map) indicating a large area of contamination.

The City of Battle Creek Verona Pumping Station has thirty wells. Ten of these wells are no longer in service because of contamination. The population served by this field is approximately 40,000.

## RECOMMENDATIONS

- MDPH should continue to sample wells to further define the contaminated area. Depths of the well should be included.
- 2). MDNR should obtain samples of the surface water and sediments of the Lagoon in the Grand Trunk Railyard. Samples of the surface water from the drainage area that flows through Grand Trunk property should be taken.
- 3). MDNR should pursue inspections of local industrial facilities to identify users of chlorinated hydrocarbons.
- 4). A groundwater model of the Battle Creek area should be developed to determine the movement of the groundwater. The USGS has proposed a groundwater survey of the area.

# GROUNDWATER STUDY BATTLE CREEK, MICHIGAN

AÜeged Sources of Contamination:

1). Thomas Solvents - (See Product List)

Southeast corner of Raymond Road and Emmet Street

- 1-A). Old storage tanks
- 1-B). Facility
- 1-C). Possible facility
- 2). Grand Trunk Western Railroad Company Raymond Road
  - 2-A). West yard storage tank
  - 2-B). East yard
  - 2-C). Old round house area
  - 2-D). Treatment Lagoon
  - 2-E). Old dump site
  - 2-F). Old car cleaning area
- 3). Rieth Riley Construction Company Raymond Road
  - A). Cleaning Pit
- 4). Lewis Welded Rail Plant
- 5). Old Dump Site with Drums Along Jameison Road
- 6). <u>Kelloggs Company</u>
  - A). Old dump site on Edison Street
  - B). Old dump site under Kell-Pack facility
- 7). Quad-L-Corporation (Metal Fabrication) MDNR Investigation

Two buried tanks from old facility Dry cleaning facility - floor drains

8). Polymer Tech - Polyurethane Foam

Solvents flush after product mix Waste hauled by hauler

- 9). Raymond Road Landfill MDNR Investigation
- 10). Battle Creek Foundary Company Raymond Road and Jameison Road
- 11). Anderson Oil Company Pickford Street