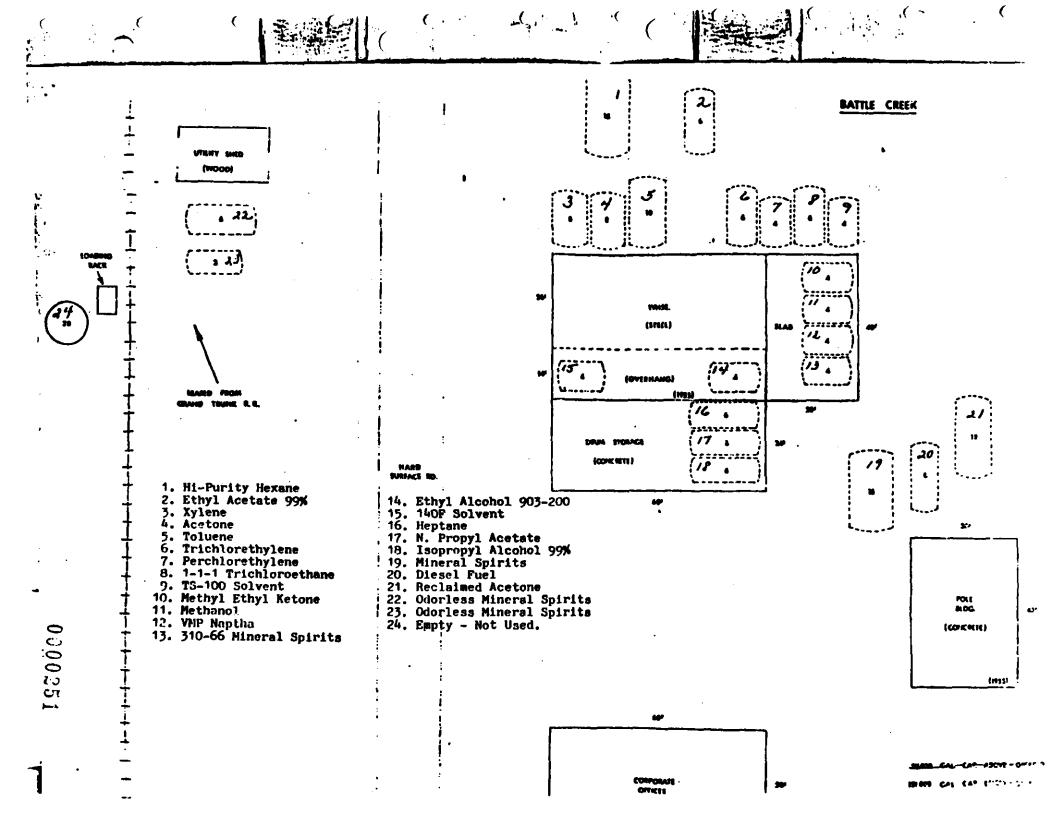

# GROUNDWATER STUDY BATTLE CREEK, MICHIGAN

AÜeged Sources of Contamination:

1). Thomas Solvents - (See Product List)

Southeast corner of Raymond Road and Emmet Street

- 1-A). Old storage tanks
- 1-B). Facility
- 1-C). Possible facility
- 2). Grand Trunk Western Railroad Company Raymond Road
  - 2-A). West yard storage tank
  - 2-B). East yard
  - 2-C). Old round house area
  - 2-D). Treatment Lagoon
  - 2-E). Old dump site
  - 2-F). Old car cleaning area
- 3). Rieth Riley Construction Company Raymond Road
  - A). Cleaning Pit
- 4). Lewis Welded Rail Plant
- 5). Old Dump Site with Drums Along Jameison Road
- 6). <u>Kelloggs Company</u>
  - A). Old dump site on Edison Street
  - B). Old dump site under Kell-Pack facility
- 7). Quad-L-Corporation (Metal Fabrication) MDNR Investigation