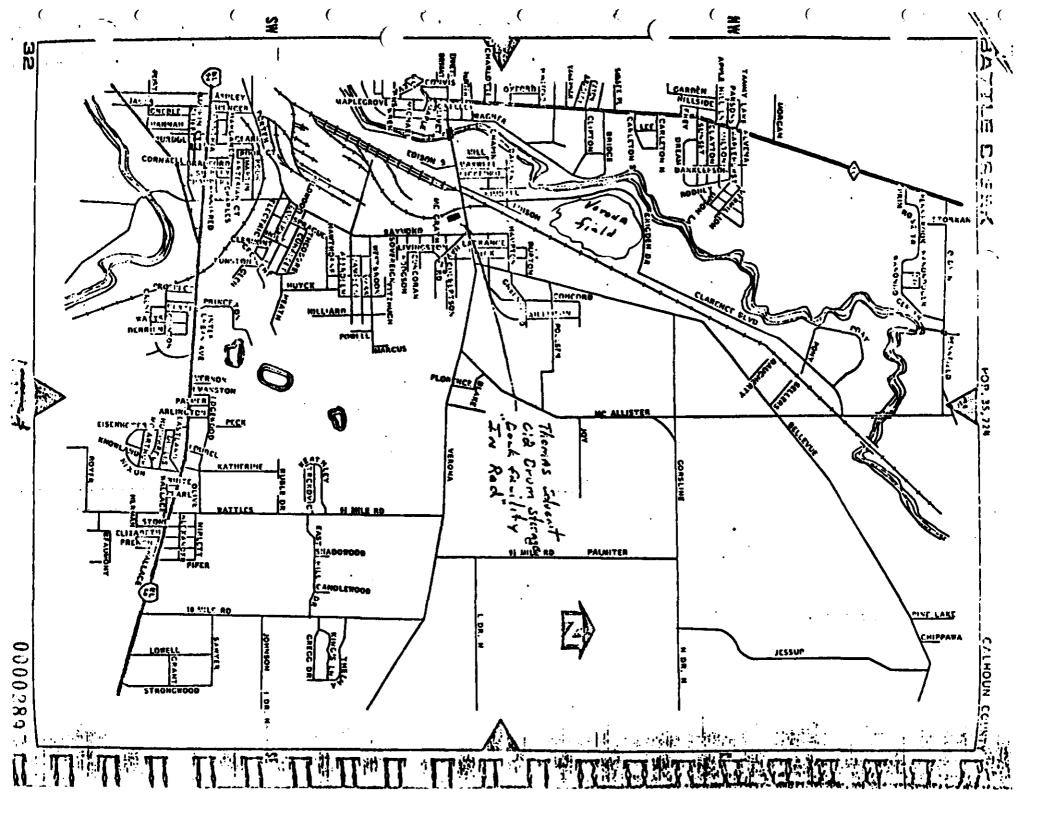

# GROUNDWATER STUDY BATTLE CREEK, MICHIGAN

AÜeged Sources of Contamination:

1). Thomas Solvents - (See Product List)

Southeast corner of Raymond Road and Emmet Street

- 1-A). Old storage tanks
- 1-B). Facility
- 1-C). Possible facility
- 2). Grand Trunk Western Railroad Company Raymond Road
  - 2-A). West yard storage tank
  - 2-B). East yard
  - 2-C). Old round house area
  - 2-D). Treatment Lagoon
  - 2-E). Old dump site
  - 2-F). Old car cleaning area
- 3). Rieth Riley Construction Company Raymond Road
  - A). Cleaning Pit
- 4). Lewis Welded Rail Plant
- 5). Old Dump Site with Drums Along Jameison Road
- 6). <u>Kelloggs Company</u>
  - A). Old dump site on Edison Street
  - B). Old dump site under Kell-Pack facility
- 7). Quad-L-Corporation (Metal Fabrication) MDNR Investigation

Two buried tanks from old facility Dry cleaning facility - floor drains

8). Polymer Tech - Polyurethane Foam

Solvents flush after product mix Waste hauled by hauler

- 9). Raymond Road Landfill MDNR Investigation
- 10). Battle Creek Foundary Company Raymond Road and Jameison Road
- 11). Anderson Oil Company Pickford Street

- 12). Consumers Power Company Edison Street
- 13). Grand Trunk Western Railroad Credit Union Raymond Road

Battle Creek, Michigan Groundwater Survey Field Data

| Well No. | Date    | WL      | Conductivity | рН   | Temperature       |
|----------|---------|---------|--------------|------|-------------------|
| 1        | 2/25/82 | 21'.7"  | 530          | 7.0  | 9 <sup>0</sup> C  |
| 2        | 3/1/82  | 13'.10" | 260          | 7.1  | 7 <sup>0</sup> C  |
| 3        | 3/3/82  | 10'.11" | 900          | 7.05 | 10 <sup>0</sup> C |
| 4        | 2/26/82 | 11'.6"  | 575          | 6.2  | NR*               |
| 5        | 3/1/82  | 18'.8"  | 600          | NR*  | 9 <sup>0</sup> C  |
| 6        | 3/2/82  | 19'.2⅓" | 328          | 7.8  | 8 <sup>0</sup> C  |
| 7        | 2/22/82 | 24'.4"  | 348          | 6.9  | 10°C              |
| 8        | 2/23/82 | 23'.7"  | 600          | 7.0  | 6 <sup>0</sup> C  |
| 9        | 2/24/82 | 23'.2"  | 570          | 6.2  | 7 <sup>0</sup> C  |
| 10       | 3/8/82  | 21'.7"  | 500          | 7.5  | 10 <sup>0</sup> C |
| 11       | 3/15/82 | 20'.4"  | 375          | NR*  | 9 <sup>0</sup> C  |
| 12       | 3/15/82 | 11'.6"  | 325          | NR*  | NR*               |
| 13       | 3/8/82  | 13'.1"  | 550          | 7.2  | 6 <sup>0</sup> C  |
| 14       | 3/12/82 | 18'.2"  | 625          | 7.2  | 9 <sup>0</sup> C  |
| 15       | 3/11/82 | 5'.4"** | 375          | NR*  | 8°C               |
| 16       | 3/7/82  | 13'.1"  | 550          | 7.0  | 7 <sup>0</sup> C  |