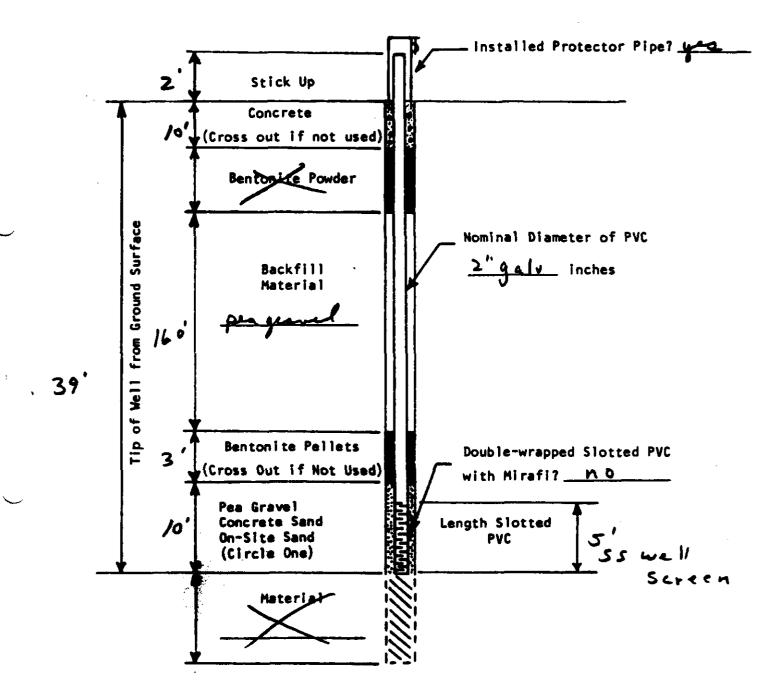

## DRILLING PROTOCOL

The following procedure was used by Soil Testing Service (STS) personnel to install monitoring wells in Battle Creek, Michigan.

- A). All equipment was washed using soap and water.

  Then rinsed with water, the final rinse was a Menthanol rinse.
- B). A solid stem Auger was used to open hole to 40'. Auger was put on in 5' sections.
- C). The Auger was removed and casing was drove down to bedrock.
- D). A drill with bit was used in side casing to drill down to 40'. A water wash was used to remove course, medium and fine particles.
- E). Galvinized well casing washed and rinse with Methanol then attached to a 5' Johnson screen.
- F). The well was put into casing.
- G). 4 feet of pea gravel was added between well and casing.
- H). 2 feet of Bentinite pellets were added between casing and well.
- I). The casing was removed.
- J). The drill hole was back filled with cement grout.
- K). The well caps and protective casing were installed.
- L). The well was developed at least 14 hours using a surge pump.
- M). The surge pump was removed.
- N). The protective cap was screwed on and locked.

### DRILLING PROTOCOL

The following procedure was used by Soil Testing Service (STS) personnel to install monitoring wells in Battle Creek, Michigan.

- A). All equipment was washed using soap and water.
  Then rinsed with water, the final rinse was a Menthanol rinse.
- B). A solid stem Auger was used to open hole to 40'. Auger was put on in 40' sections.
- C). The Auger was removed and casing was drove down to bedrock.
- D). A drill with bit was used in side casing to drill down to 40'. A water wash was used to remove course, medium and fine particles.
- E). Galvinized well casing washed and rinse with Methanol than attached to a 5' Johnson screen.
- F). The well was put into casing.
- G). 4 feet of pea gravel was added between well and casing.
- H). 2 feet of Bentinite pellets were added between casing and well.
- The casing was removed.
- J). The drill hele was back filled with cement grout.
- K). The well caps and protective casing was installed.
- L). The well was developed at least 14 hours vsing a surge pump.
- M,. The surge pump was removed.
- N) / The protective cap was screwed on and locked.