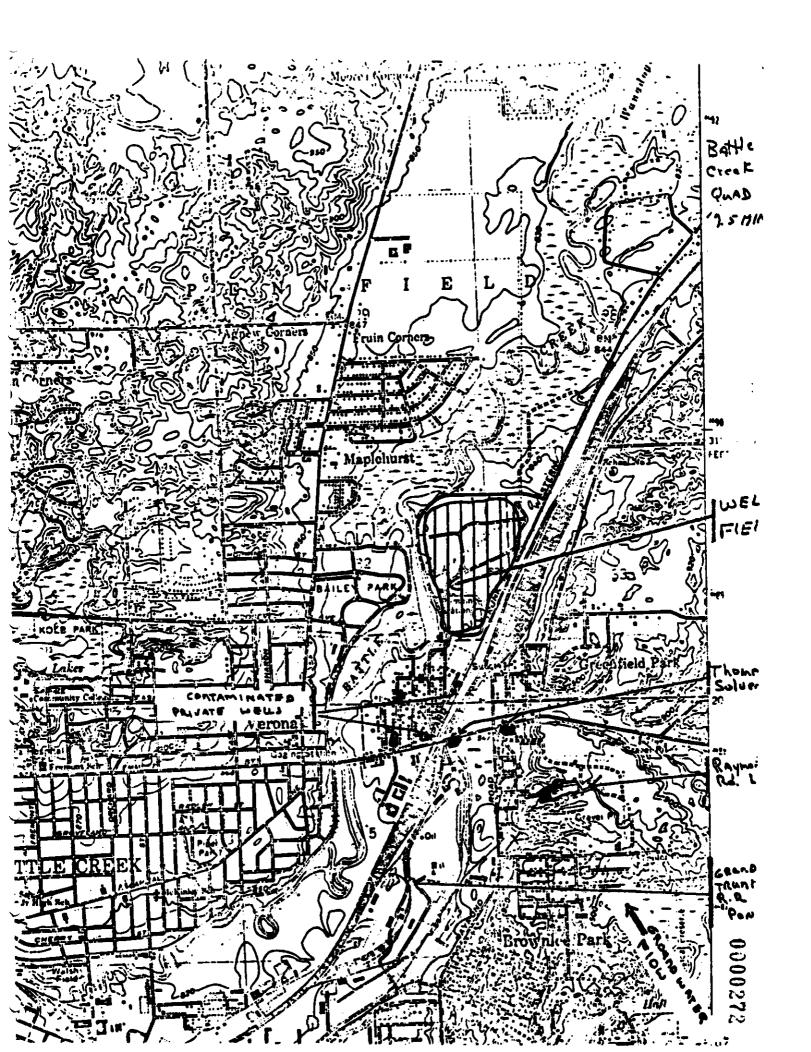

Several private and industrial wells up gradient from the Verona Pumping Station are contaminated (see map) indicating a large area of contamination.

The City of Battle Creek Verona Pumping Station has thirty wells. Ten of these wells are no longer in service because of contamination. The population served by this field is approximately 40,000.

In January 1982, the U.S. EPA requested assistance from the TAT.

The TAT prepared a Groundwater Study to identify potential sources of contamination. A subcontractor was hired to install 16 monitoring wells. Samples were collected from the wells and shipped to a U.S.

EPA contract lab.

Between the period of February 21, 1982 through March 17, 1982 members of the TAT monitored the daily drilling activities conducted by Soil Testing Services of Michigan (See Daily CERCELA Summaries). During this period, the TAT coordinated the drilling activities, worked in conjunction with MDNR and MDPH personnel in determining the location of the monitoring wells (see map). The TAT collected, shipped and insured chain of custody for the water samples.