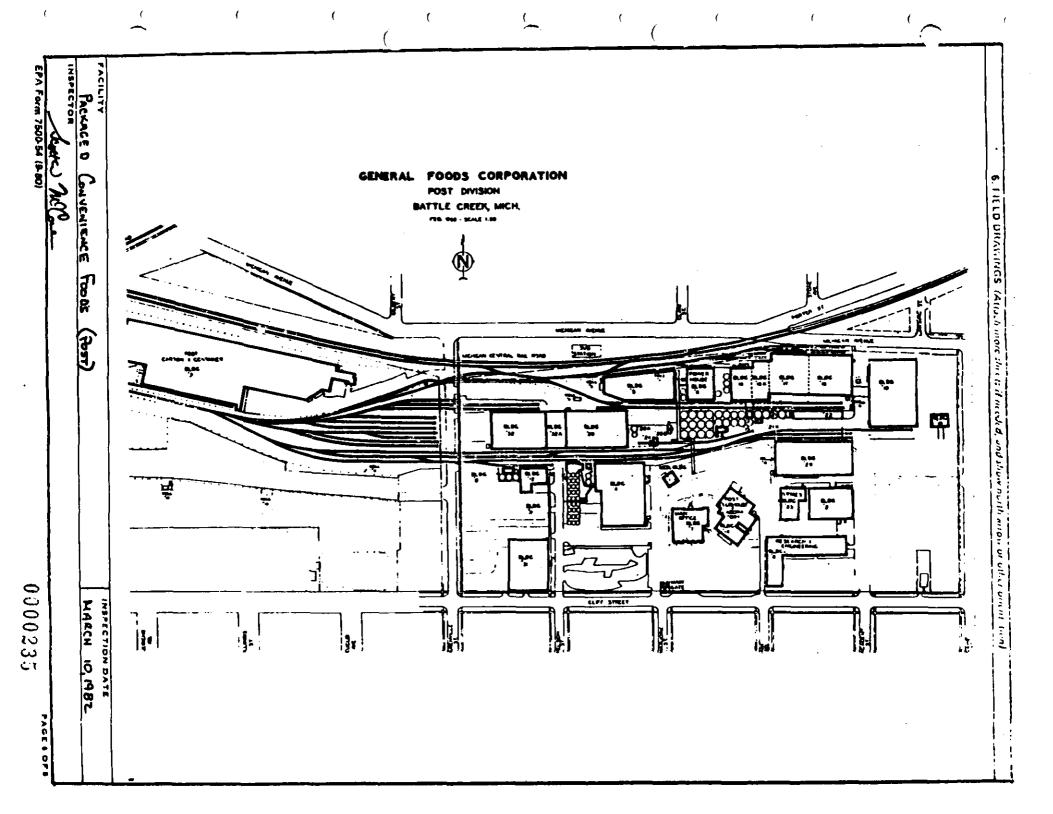

# GROUNDWATER STUDY BATTLE CREEK, MICHIGAN

AÜeged Sources of Contamination:

1). Thomas Solvents - (See Product List)

Southeast corner of Raymond Road and Emmet Street

- 1-A). Old storage tanks
- 1-B). Facility
- 1-C). Possible facility
- 2). Grand Trunk Western Railroad Company Raymond Road
  - 2-A). West yard storage tank
  - 2-B). East yard
  - 2-C). Old round house area
  - 2-D). Treatment Lagoon
  - 2-E). Old dump site
  - 2-F). Old car cleaning area
- 3). Rieth Riley Construction Company Raymond Road
  - A). Cleaning Pit
- 4). Lewis Welded Rail Plant
- 5). Old Dump Site with Drums Along Jameison Road
- 6). <u>Kelloggs Company</u>
  - A). Old dump site on Edison Street
  - B). Old dump site under Kell-Pack facility
- 7). Quad-L-Corporation (Metal Fabrication) MDNR Investigation

Two buried tanks from old facility Dry cleaning facility - floor drains

8). Polymer Tech - Polyurethane Foam

Solvents flush after product mix Waste hauled by hauler

- 9). Raymond Road Landfill MDNR Investigation
- 10). Battle Creek Foundary Company Raymond Road and Jameison Road
- 11). Anderson Oil Company Pickford Street

- 12). Consumers Power Company Edison Street
- 13). Grand Trunk Western Railroad Credit Union Raymond Road

Battle Creek, Michigan Groundwater Survey Field Data

| Well No. | Date    | WL      | Conductivity | рН   | Temperature       |
|----------|---------|---------|--------------|------|-------------------|
| 1        | 2/25/82 | 21'.7"  | 530          | 7.0  | 9 <sup>0</sup> C  |
| 2        | 3/1/82  | 13'.10" | 260          | 7.1  | 7 <sup>0</sup> C  |
| 3        | 3/3/82  | 10'.11" | 900          | 7.05 | 10 <sup>0</sup> C |
| 4        | 2/26/82 | 11'.6"  | 575          | 6.2  | NR*               |
| 5        | 3/1/82  | 18'.8"  | 600          | NR*  | 9 <sup>0</sup> C  |
| 6        | 3/2/82  | 19'.2⅓" | 328          | 7.8  | 8 <sup>0</sup> C  |
| 7        | 2/22/82 | 24'.4"  | 348          | 6.9  | 10°C              |
| 8        | 2/23/82 | 23'.7"  | 600          | 7.0  | 6 <sup>0</sup> C  |
| 9        | 2/24/82 | 23'.2"  | 570          | 6.2  | 7 <sup>0</sup> C  |
| 10       | 3/8/82  | 21'.7"  | 500          | 7.5  | 10 <sup>0</sup> C |
| 11       | 3/15/82 | 20'.4"  | 375          | NR*  | 9 <sup>0</sup> C  |
| 12       | 3/15/82 | 11'.6"  | 325          | NR*  | NR*               |
| 13       | 3/8/82  | 13'.1"  | 550          | 7.2  | 6 <sup>0</sup> C  |
| 14       | 3/12/82 | 18'.2"  | 625          | 7.2  | 9 <sup>0</sup> C  |
| 15       | 3/11/82 | 5'.4"** | 375          | NR*  | 8°C               |
| 16       | 3/7/82  | 13'.1"  | 550          | 7.0  | 7 <sup>0</sup> C  |