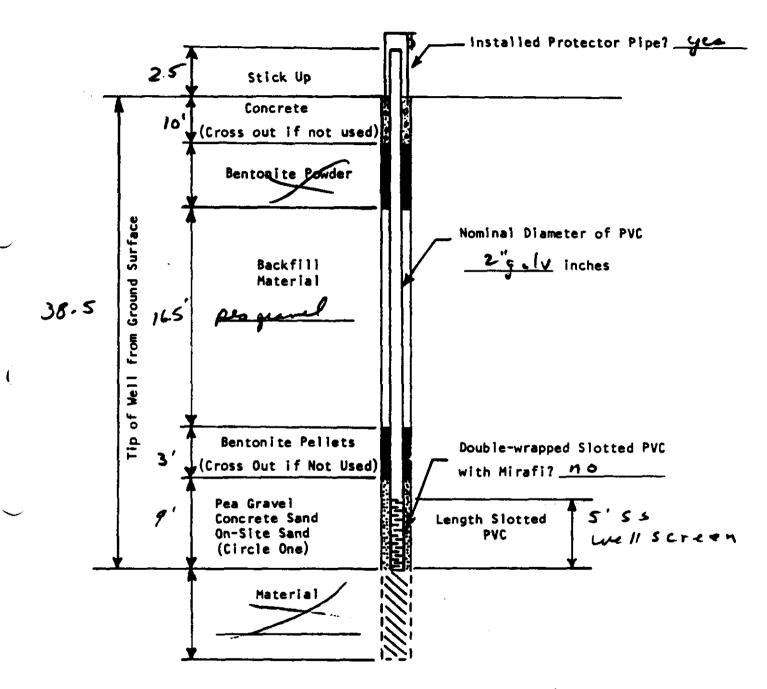

## DRILLING PROTOCOL

The following procedure was used by Soil Testing Service (STS) personnel to install monitoring wells in Battle Creek, Michigan.

- A). All equipment was washed using soap and water.

  Then rinsed with water, the final rinse was a Menthanol rinse.
- B). A solid stem Auger was used to open hole to 40'. Auger was put on in 5' sections.
- C). The Auger was removed and casing was drove down to bedrock.
- D). A drill with bit was used in side casing to drill down to 40'. A water wash was used to remove course, medium and fine particles.
- E). Galvinized well casing washed and rinse with Methanol then attached to a 5' Johnson screen.
- F). The well was put into casing.
- G). 4 feet of pea gravel was added between well and casing.
- H). 2 feet of Bentinite pellets were added between casing and well.
- I). The casing was removed.
- J). The drill hole was back filled with cement grout.
- K). The well caps and protective casing were installed.
- L). The well was developed at least 14 hours using a surge pump.
- M). The surge pump was removed.
- N). The protective cap was screwed on and locked.

### DRILLING PROTOCOL

The following procedure was used by Soil Testing Service (STS) personnel to install monitoring wells in Battle Creek, Michigan.

- A). All equipment was washed using soap and water.
  Then rinsed with water, the final rinse was a Menthanol rinse.
- B). A solid stem Auger was used to open hole to 40'. Auger was put on in 40' sections.
- C). The Auger was removed and casing was drove down to bedrock.
- D). A drill with bit was used in side casing to drill down to 40'. A water wash was used to remove course, medium and fine particles.
- E). Galvinized well casing washed and rinse with Methanol than attached to a 5' Johnson screen.
- F). The well was put into casing.
- G). 4 feet of pea gravel was added between well and casing.
- H). 2 feet of Bentinite pellets were added between casing and well.
- The casing was removed.
- J). The drill hele was back filled with cement grout.
- K). The well caps and protective casing was installed.
- L). The well was developed at least 14 hours vsing a surge pump.
- M,. The surge pump was removed.
- N) / The protective cap was screwed on and locked.