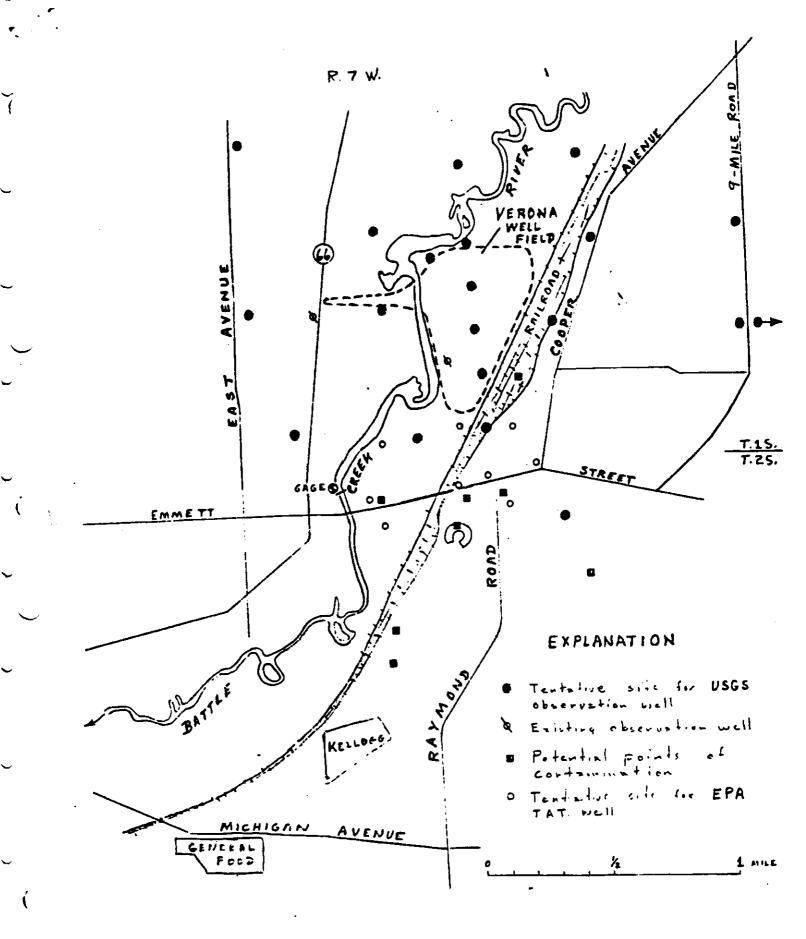

Several private and industrial wells up gradient from the Verona Pumping Station are contaminated (see map) indicating a large area of contamination.

The City of Battle Creek Verona Pumping Station has thirty wells. Ten of these wells are no longer in service because of contamination. The population served by this field is approximately 40,000.

In January 1982, the U.S. EPA requested assistance from the TAT.

The TAT prepared a Groundwater Study to identify potential sources of contamination. A subcontractor was hired to install 16 monitoring wells. Samples were collected from the wells and shipped to a U.S.

EPA contract lab.

Between the period of February 21, 1982 through March 17, 1982 members of the TAT monitored the daily drilling activities conducted by Soil Testing Services of Michigan (See Daily CERCELA Summaries). During this period, the TAT coordinated the drilling activities, worked in conjunction with MDNR and MDPH personnel in determining the location of the monitoring wells (see map). The TAT collected, shipped and insured chain of custody for the water samples.

# GROUNDWATER STUDY BATTLE CREEK, MICHIGAN

AÜeged Sources of Contamination:

1). Thomas Solvents - (See Product List)

Southeast corner of Raymond Road and Emmet Street

- 1-A). Old storage tanks
- 1-B). Facility
- 1-C). Possible facility
- 2). Grand Trunk Western Railroad Company Raymond Road
  - 2-A). West yard storage tank
  - 2-B). East yard
  - 2-C). Old round house area
  - 2-D). Treatment Lagoon
  - 2-E). Old dump site
  - 2-F). Old car cleaning area
- 3). Rieth Riley Construction Company Raymond Road
  - A). Cleaning Pit
- 4). Lewis Welded Rail Plant
- 5). Old Dump Site with Drums Along Jameison Road
- 6). <u>Kelloggs Company</u>
  - A). Old dump site on Edison Street
  - B). Old dump site under Kell-Pack facility
- 7). Quad-L-Corporation (Metal Fabrication) MDNR Investigation

Two buried tanks from old facility Dry cleaning facility - floor drains

8). Polymer Tech - Polyurethane Foam

Solvents flush after product mix Waste hauled by hauler

- 9). Raymond Road Landfill MDNR Investigation
- 10). Battle Creek Foundary Company Raymond Road and Jameison Road
- 11). Anderson Oil Company Pickford Street

- 12). Consumers Power Company Edison Street
- 13). Grand Trunk Western Railroad Credit Union Raymond Road

Battle Creek, Michigan Groundwater Survey Field Data

| Well No. | Date    | WL      | Conductivity | рН   | Temperature       |
|----------|---------|---------|--------------|------|-------------------|
| 1        | 2/25/82 | 21'.7"  | 530          | 7.0  | 9 <sup>0</sup> C  |
| 2        | 3/1/82  | 13'.10" | 260          | 7.1  | 7 <sup>0</sup> C  |
| 3        | 3/3/82  | 10'.11" | 900          | 7.05 | 10 <sup>0</sup> C |
| 4        | 2/26/82 | 11'.6"  | 575          | 6.2  | NR*               |
| 5        | 3/1/82  | 18'.8"  | 600          | NR*  | 9 <sup>0</sup> C  |
| 6        | 3/2/82  | 19'.2⅓" | 328          | 7.8  | 8 <sup>0</sup> C  |
| 7        | 2/22/82 | 24'.4"  | 348          | 6.9  | 10°C              |
| 8        | 2/23/82 | 23'.7"  | 600          | 7.0  | 6 <sup>0</sup> C  |
| 9        | 2/24/82 | 23'.2"  | 570          | 6.2  | 7 <sup>0</sup> C  |
| 10       | 3/8/82  | 21'.7"  | 500          | 7.5  | 10 <sup>0</sup> C |
| 11       | 3/15/82 | 20'.4"  | 375          | NR*  | 9 <sup>0</sup> C  |
| 12       | 3/15/82 | 11'.6"  | 325          | NR*  | NR*               |
| 13       | 3/8/82  | 13'.1"  | 550          | 7.2  | 6 <sup>0</sup> C  |
| 14       | 3/12/82 | 18'.2"  | 625          | 7.2  | 9 <sup>0</sup> C  |
| 15       | 3/11/82 | 5'.4"** | 375          | NR*  | 8°C               |
| 16       | 3/7/82  | 13'.1"  | 550          | 7.0  | 7 <sup>0</sup> C  |