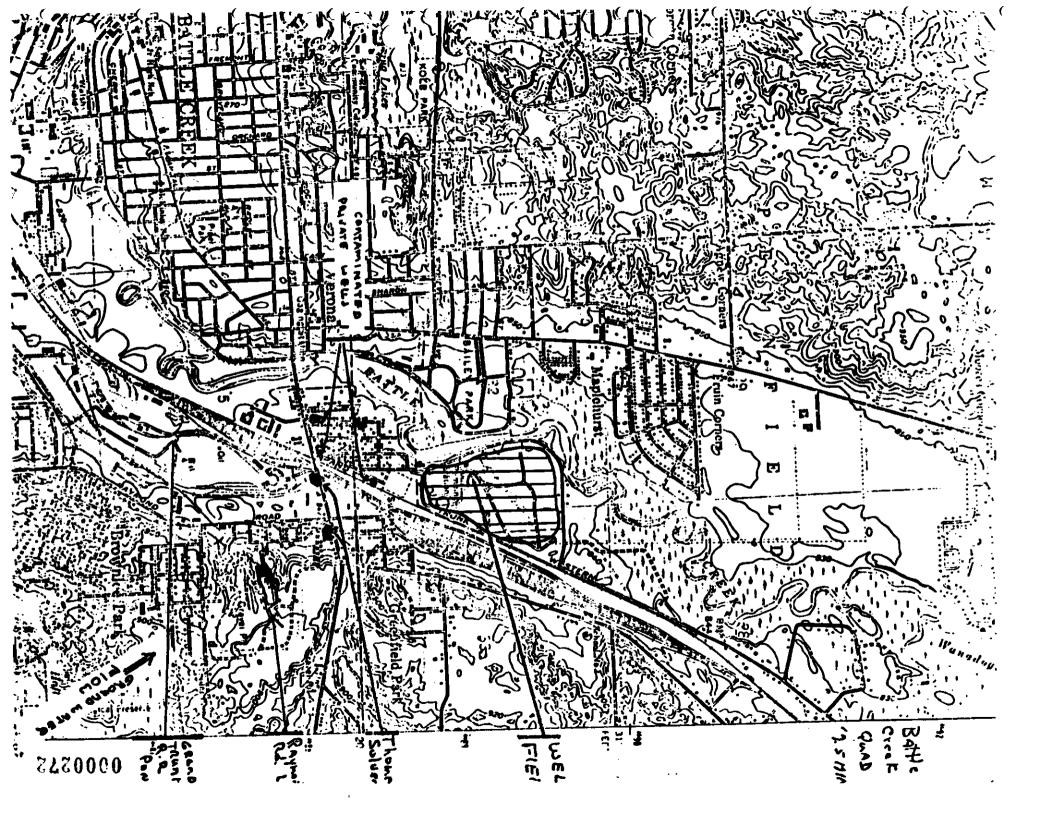

Several private and industrial wells up gradient from the Verona Pumping Station are contaminated (see map) indicating a large area of contamination.

The City of Battle Creek Verona Pumping Station has thirty wells. Ten of these wells are no longer in service because of contamination. The population served by this field is approximately 40,000.

In January 1982, the U.S. EPA requested assistance from the TAT.

The TAT prepared a Groundwater Study to identify potential sources of contamination. A subcontractor was hired to install 16 monitoring wells. Samples were collected from the wells and shipped to a U.S.

EPA contract lab.

Between the period of February 21, 1982 through March 17, 1982 members of the TAT monitored the daily drilling activities conducted by Soil Testing Services of Michigan (See Daily CERCELA Summaries). During this period, the TAT coordinated the drilling activities, worked in conjunction with MDNR and MDPH personnel in determining the location of the monitoring wells (see map). The TAT collected, shipped and insured chain of custody for the water samples.