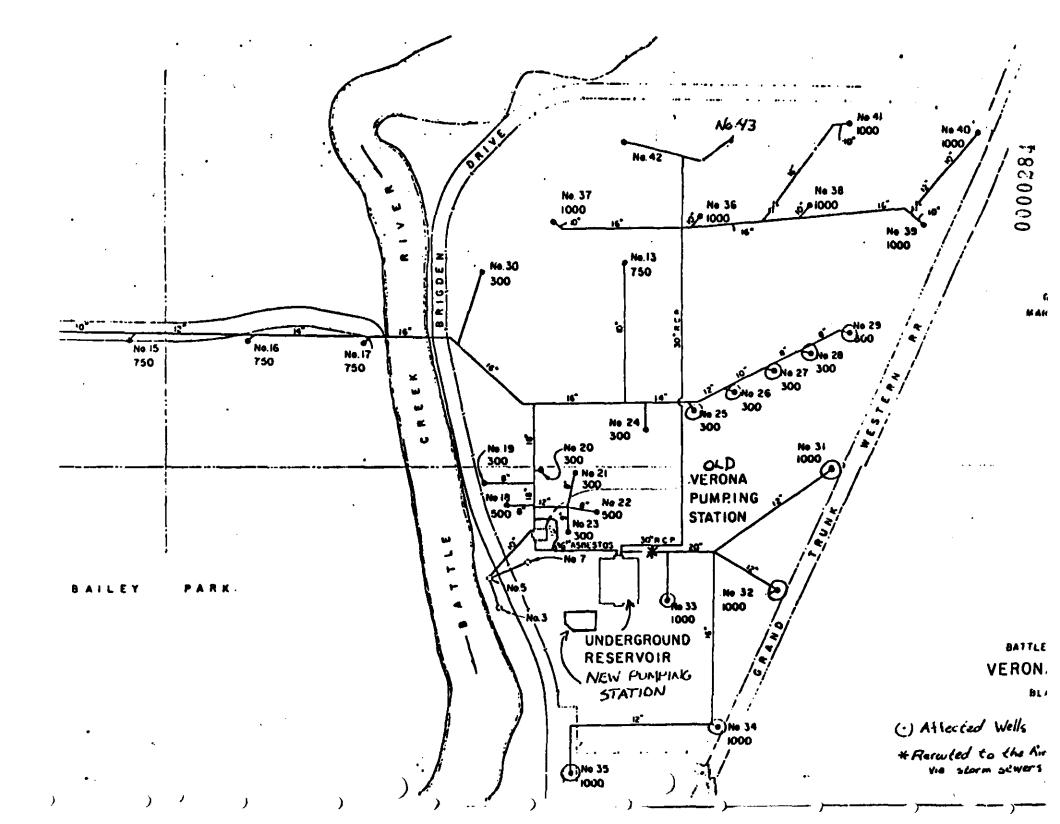

Several private and industrial wells up gradient from the Verona Pumping Station are contaminated (see map) indicating a large area of contamination.

The City of Battle Creek Verona Pumping Station has thirty wells. Ten of these wells are no longer in service because of contamination. The population served by this field is approximately 40,000.

## WELL KEYS

The keys to the protective caps on the Battle Creek wells were distributed to the following people: Bill Iverson  ${\tt MDNR}$ 

Garth Alaskson - MDNR

Roger Jones - MDNR

Tom DeFouw - EPA Region V TAT

John Dourjalian - EPA Region V TAT

Steve Ostrodka - EPA Region V

Ross Power's - EPA Region V

Roger Rotzenberg - Soil Testing Service, Lansing

.

The key number is 3386.

| Weather: Clear Sky, 38°F  Date: February 22, 198 Time Commenced Work 0800 Time Completed Work 1730                               |
|----------------------------------------------------------------------------------------------------------------------------------|
| Facility: Battle Creek Groundwater Study                                                                                         |
| Contractor(s): Soil Testing Service of Michigan, Inc. (517)321-4964                                                              |
| - 3340 Ranger Road, Lansing, Michigan 48906                                                                                      |
| Type of Personnel: 0800 - 1730 - (2) Drillers, (1) Supervisor, (Subcontractor)                                                   |
| Equipment Utilized: 1-Drill Rig, 1-LowBoy, 1-Tractor, 2-Trucks, 40' Auger.                                                       |
| 40' Casing, 40' Drill Stem, Wash Tank, Steel Horses, Stainless Steel Well Casing-                                                |
| and Screen, Pea Gravel, Bentonite Pellets, Cement, and Lock. Contractor provided                                                 |
| sample bottles labels, and locks                                                                                                 |
| Scope of Work Completed: Steam cleaning rig. Completed drilling of Hole #7.  All well sites are staked and cleared for drilling. |
| Comments: Work progressed faster than expected. Good cooperation with drillers                                                   |
| and city officials for site preparation and crowd control. Drilling tractor                                                      |
| makes a large track on site possible damaging property. Property owners complaine                                                |
| City officials stated they would handle problems. Photographers from Enquirer                                                    |
| and Channel 3 at Site.                                                                                                           |
| Future Plans: Finish sampling of Hole #7, start drilling hole #8.                                                                |
|                                                                                                                                  |
|                                                                                                                                  |
|                                                                                                                                  |