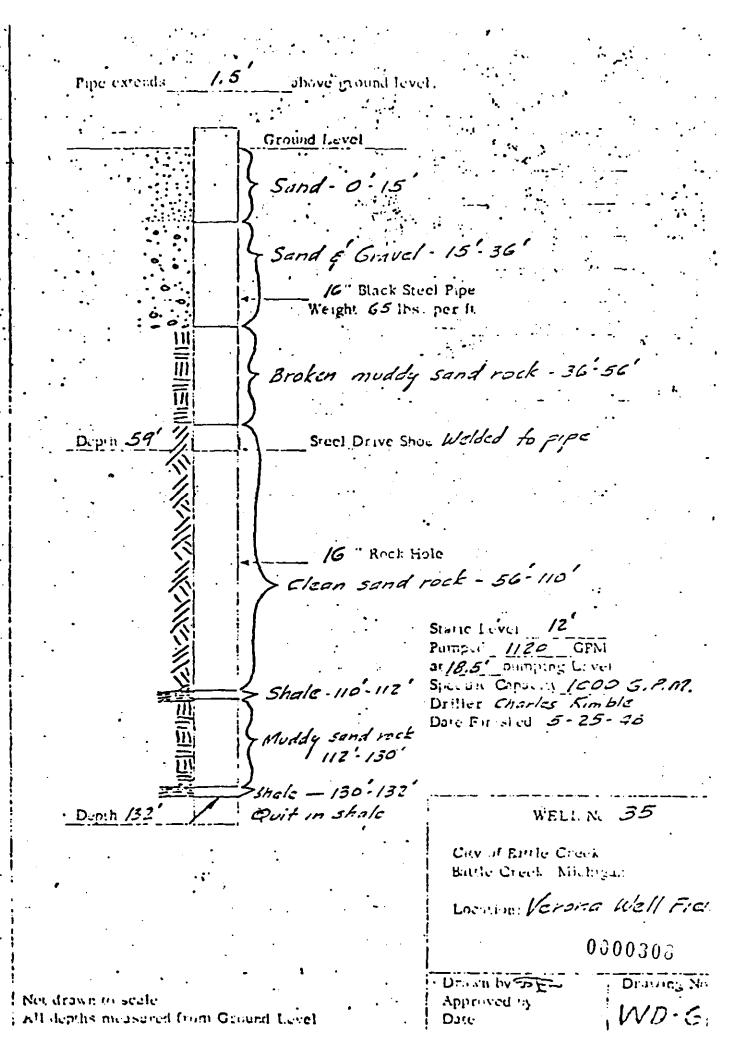

WELL No. 34 Depth 120 City of Battle Creek Bartle Creek Michigan Location: Verona Well Fiel. **~-0**000305 Drawn by 本上心: | Drawing Approved by Not drawn to scale All depths incusured from Ground Level

Clay - 17-18 Gravel, sand, broken rock - 18 - 31 16" Black Steel Pipe . Weight 65 lbs. per ft Muddy sand rock - 31-Sand rock, not cleun 45-70 . Swell Drive Shoe welded on pipe Muddy sand rock - - 73 · Blue sundrack cleaner Sunc Level -Pumped 1100 GFM at 11:4" pumping Level Specific Capacity 1000 G.P.M. Driller Harry Ness & Charles Kin Date Finished 5-12-48 Sand rock & shale. Layne Northert G. Inc. Shale - 131 Shale - 131 150 City of Bantle Creek St. Battle Creek, Michigan Location: Verona Well Fix 0300300 Drawing Drawn by Approved by Not drawn to scale ... All depths measured from Ground I



|                                        | and the same of the contraction of the contraction of the contraction of the contraction of the contraction of the contraction of the contraction of the contraction of the contraction of the contraction of the contraction of the contraction of the contraction of the contraction of the contraction of the contraction of the contraction of the contraction of the contraction of the contraction of the contraction of the contraction of the contraction of the contraction of the contraction of the contraction of the contraction of the contraction of the contraction of the contraction of the contraction of the contraction of the contraction of the contraction of the contraction of the contraction of the contraction of the contraction of the contraction o