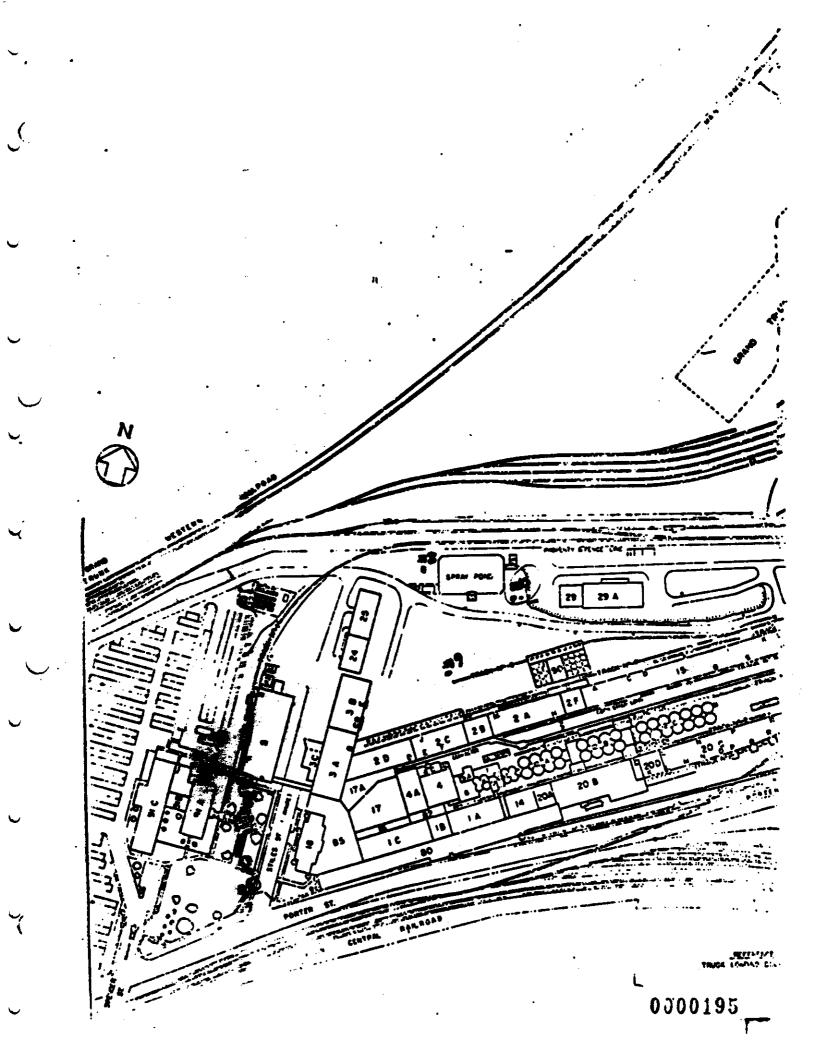

Several private and industrial wells up gradient from the Verona Pumping Station are contaminated (see map) indicating a large area of contamination.

The City of Battle Creek Verona Pumping Station has thirty wells. Ten of these wells are no longer in service because of contamination. The population served by this field is approximately 40,000.

EPA contract lab.

Between the period of February 21, 1982 through March 17, 1982 members of the TAT monitored the daily drilling activities conducted by Soil Testing Services of Michigan (See Daily CERCELA Summaries). During this period, the TAT coordinated the drilling activities, worked in conjunction with MDNR and MDPH personnel in determining the location of the monitoring wells (see map). The TAT collected, shipped and insured chain of custody for the water samples.

# GROUNDWATER STUDY BATTLE CREEK, MICHIGAN

AÜeged Sources of Contamination:

1). Thomas Solvents - (See Product List)

Southeast corner of Raymond Road and Emmet Street

- 1-A). Old storage tanks
- 1-B). Facility
- 1-C). Possible facility
- 2). Grand Trunk Western Railroad Company Raymond Road
  - 2-A). West yard storage tank
  - 2-B). East yard
  - 2-C). Old round house area
  - 2-D). Treatment Lagoon
  - 2-E). Old dump site
  - 2-F). Old car cleaning area
- 3). Rieth Riley Construction Company Raymond Road
  - A). Cleaning Pit
- 4). Lewis Welded Rail Plant
- 5). Old Dump Site with Drums Along Jameison Road
- 6). <u>Kelloggs Company</u>
  - A). Old dump site on Edison Street
  - B). Old dump site under Kell-Pack facility
- 7). Quad-L-Corporation (Metal Fabrication) MDNR Investigation

Two buried tanks from old facility Dry cleaning facility - floor drains

8). Polymer Tech - Polyurethane Foam

Solvents flush after product mix Waste hauled by hauler

- 9). Raymond Road Landfill MDNR Investigation
- 10). Battle Creek Foundary Company Raymond Road and Jameison Road
- 11). Anderson Oil Company Pickford Street

- 12). Consumers Power Company Edison Street
- 13). Grand Trunk Western Railroad Credit Union Raymond Road

Battle Creek, Michigan Groundwater Survey Field Data

| Well No. | Date    | WL      | Conductivity | рН   | Temperature       |
|----------|---------|---------|--------------|------|-------------------|
| 1        | 2/25/82 | 21'.7"  | 530          | 7.0  | 9 <sup>0</sup> C  |
| 2        | 3/1/82  | 13'.10" | 260          | 7.1  | 7 <sup>0</sup> C  |
| 3        | 3/3/82  | 10'.11" | 900          | 7.05 | 10 <sup>0</sup> C |
| 4        | 2/26/82 | 11'.6"  | 575          | 6.2  | NR*               |
| 5        | 3/1/82  | 18'.8"  | 600          | NR*  | 9 <sup>0</sup> C  |
| 6        | 3/2/82  | 19'.2⅓" | 328          | 7.8  | 8 <sup>0</sup> C  |
| 7        | 2/22/82 | 24'.4"  | 348          | 6.9  | 10°C              |
| 8        | 2/23/82 | 23'.7"  | 600          | 7.0  | 6 <sup>0</sup> C  |
| 9        | 2/24/82 | 23'.2"  | 570          | 6.2  | 7 <sup>0</sup> C  |
| 10       | 3/8/82  | 21'.7"  | 500          | 7.5  | 10 <sup>0</sup> C |
| 11       | 3/15/82 | 20'.4"  | 375          | NR*  | 9 <sup>0</sup> C  |
| 12       | 3/15/82 | 11'.6"  | 325          | NR*  | NR*               |
| 13       | 3/8/82  | 13'.1"  | 550          | 7.2  | 6 <sup>0</sup> C  |
| 14       | 3/12/82 | 18'.2"  | 625          | 7.2  | 9 <sup>0</sup> C  |
| 15       | 3/11/82 | 5'.4"** | 375          | NR*  | 8°C               |
| 16       | 3/7/82  | 13'.1"  | 550          | 7.0  | 7 <sup>0</sup> C  |