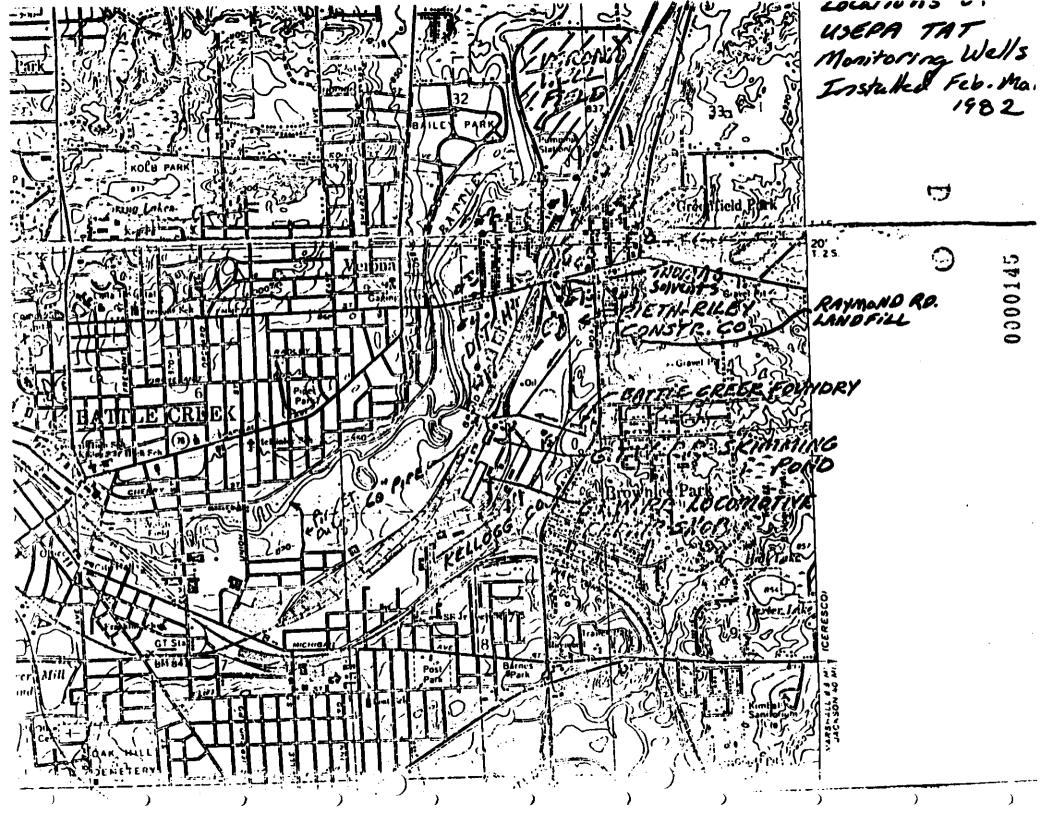

# GROUNDWATER STUDY BATTLE CREEK, MICHIGAN

AÜeged Sources of Contamination:

1). Thomas Solvents - (See Product List)

Southeast corner of Raymond Road and Emmet Street

- 1-A). Old storage tanks
- 1-B). Facility
- 1-C). Possible facility
- 2). Grand Trunk Western Railroad Company Raymond Road
  - 2-A). West yard storage tank
  - 2-B). East yard
  - 2-C). Old round house area
  - 2-D). Treatment Lagoon
  - 2-E). Old dump site
  - 2-F). Old car cleaning area
- 3). Rieth Riley Construction Company Raymond Road
  - A). Cleaning Pit
- 4). Lewis Welded Rail Plant
- 5). Old Dump Site with Drums Along Jameison Road
- 6). <u>Kelloggs Company</u>
  - A). Old dump site on Edison Street
  - B). Old dump site under Kell-Pack facility
- 7). Quad-L-Corporation (Metal Fabrication) MDNR Investigation

Two buried tanks from old facility Dry cleaning facility - floor drains

8). Polymer Tech - Polyurethane Foam

Solvents flush after product mix Waste hauled by hauler

- 9). Raymond Road Landfill MDNR Investigation
- 10). Battle Creek Foundary Company Raymond Road and Jameison Road
- 11). Anderson Oil Company Pickford Street