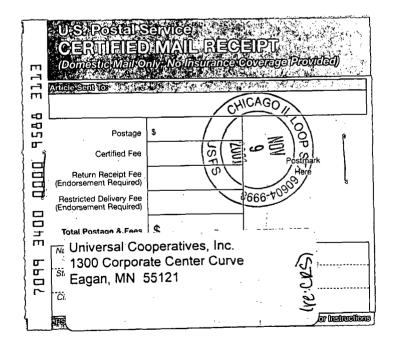

| on the reverse side? | Complete items 3, 4a, and 4b.  Print your name and address on the reverse of this form so that we can return this card to you.  Attach this form to the front of the mailpiece, or on the back if space does not permit.  White "Return Receipt Requested" on the mailpiece below the article number.  The Return Receipt will show to whom the article was delivered and the date delivered. |                                                                                                                        | I also wish to receive the following services (for an extra fee):  1.  Addressee's Address 2.  Restricted Delivery Consult postmaster for fee. |
|----------------------|-----------------------------------------------------------------------------------------------------------------------------------------------------------------------------------------------------------------------------------------------------------------------------------------------------------------------------------------------------------------------------------------------|------------------------------------------------------------------------------------------------------------------------|------------------------------------------------------------------------------------------------------------------------------------------------|
| _                    | 3. Article Addressed to:                                                                                                                                                                                                                                                                                                                                                                      | 4a. Article Number                                                                                                     |                                                                                                                                                |
| RN ADDRESS completed | Universal Cooperatives, Inc.<br>1300 Corporate Center Curve<br>Eagan, MN 55121                                                                                                                                                                                                                                                                                                                | 7099 3400 0000 9S883113  4b. Service Type  Registered Express Mail Return Receipt for Merchandise  7. Date of Delivery |                                                                                                                                                |
| Is your RETUR        | 5. Received By: (Rrint Name)  6. Signature (Addressee or Agent)  X  PS Form 3811, December 1994                                                                                                                                                                                                                                                                                               | B. Addressee's Address (Only if requested and fee is paid)  Domestic Return-Receipt                                    |                                                                                                                                                |