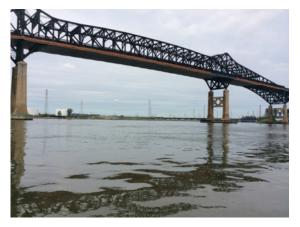

PHOTO LOCATION: HR-10.jpg DESCRIPTION: View upriver of I95 road bridge

PHOTO LOCATION: HR-11.jpg DESCRIPTION: View to east of mouth of Overpeck Creek

PHOTO LOCATION: HR-12.jpg DESCRIPTION: Closeup of Overpeck Creek bridge

PHOTO LOCATION: HR-13.jpg DESCRIPTION: View upriver of Rt 46/Winant Avenue bridge north of Overpeck Creek

PHOTO LOCATION: HR-14.jpg DESCRIPTION: View upriver of I80 road bridge

PHOTO LOCATION: HR-15.jpg DESCRIPTION: View upriver of Court Street/West Ft Lee Road bridge in Hackensack