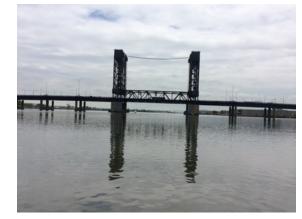

PHOTO LOCATION: HR-10.jpg DESCRIPTION: View upriver of I95 road bridge

PHOTO LOCATION: HR-11.jpg DESCRIPTION: View to east of mouth of Overpeck Creek

PHOTO LOCATION: HR-12.jpg DESCRIPTION: Closeup of Overpeck Creek bridge

PHOTO LOCATION: HR-13.jpg DESCRIPTION: View upriver of Rt 46/Winant Avenue bridge north of Overpeck Creek

PHOTO LOCATION: HR-14.jpg DESCRIPTION: View upriver of I80 road bridge

PHOTO LOCATION: HR-15.jpg DESCRIPTION: View upriver of Court Street/West Ft Lee Road bridge in Hackensack