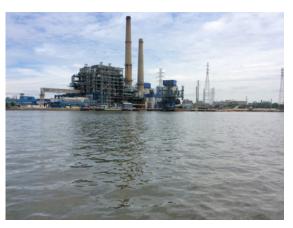

**PHOTO LOCATION:** HR-67.jpg **DESCRIPTION:** View to east of the power plant

PHOTO LOCATION: HR-68.jpg DESCRIPTION: View downriver near RM 3.5

PHOTO LOCATION: HR-69.jpg DESCRIPTION: View downriver of Newark-Jersey City Turnpike [Rt 7]