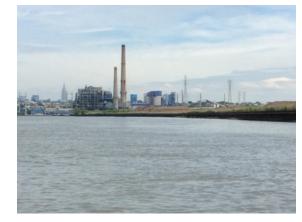

PHOTO LOCATION: HR-64.jpg DESCRIPTION: View to South of Standard Chlorine

PHOTO LOCATION: HR-65.jpg DESCRIPTION: View to east of Standard Chlorine with the Power Plant in the background

PHOTO LOCATION: HR-66.jpg DESCRIPTION: View downriver near RM 4.2