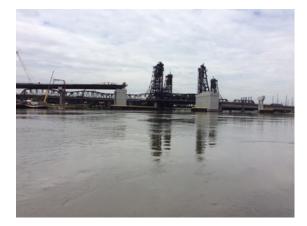

PHOTO LOCATION: HR-75.jpg DESCRIPTION: View upriver near abandoned bridge abutments

PHOTO LOCATION: HR-76.jpg DESCRIPTION: View downriver of Routes 1/9 Pulaski Skyway Bridge

PHOTO LOCATION: HR-77.jpg DESCRIPTION: View upriver of 3 bridges (railroad bridge in foreground - railroad bridge in middle - and Newark-Jersey City Turnpike [Rt 7]) in background