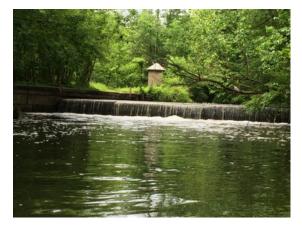

PHOTO LOCATION: HR-31.jpg DESCRIPTION: View downriver of pipe crossing the Hackensack River just south of the mouth of Hirshfeld Brook

PHOTO LOCATION: HR-32.jpg DESCRIPTION: View to north (upriver) of waterfall on another channel of the Hackensack River

PHOTO LOCATION: HR-33.jpg DESCRIPTION: View to west (upriver) of waterfall on one of the channels of the Hackensack River

PHOTO LOCATION: HR-34.jpg DESCRIPTION: View downriver near River Mile (RM) 21.7