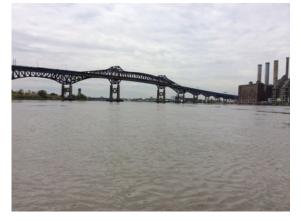

PHOTO LOCATION: HR-70.jpg DESCRIPTION: View downriver of Routes 1/9 Pulaski Skyway near RM 2.5

PHOTO LOCATION: HR-71.jpg DESCRIPTION: View downriver of of Routes 1/9 bypass road bridge near mouth of Hackensack River