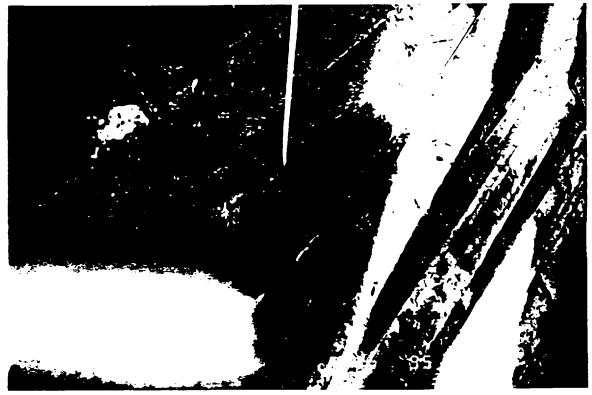

Photo 3: Apartment 5D. Close-up of flooring showing existing hole in bottom floor and tar layer. Pooled mercury can be seen in top left corner of photo.

Bert Bart &

Photo 4: Another view of same floor section. Pooled mercury can be seen near bottom of photo.