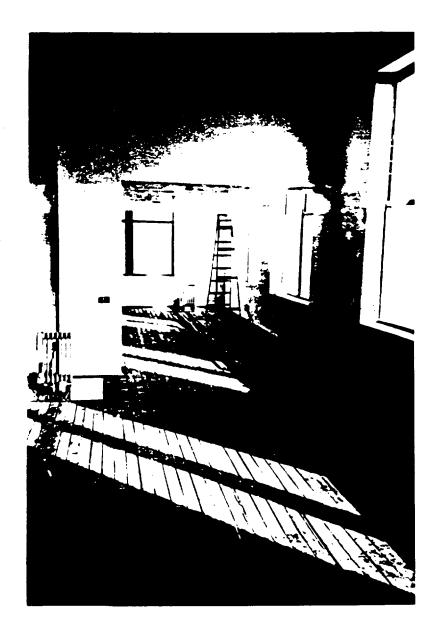

### ATTACHMENT B

Photographs from December 27, 1995 Mercury Vapor Survey

.

S. Sec

Photo 1: Apartment 5D, View of Living Room, East Side of Building

Photo 2: Apartment 5 D. View of floor boards that have been pulled up in living room. NOTE: Top floor has been removed and is visible under the wall to the right.