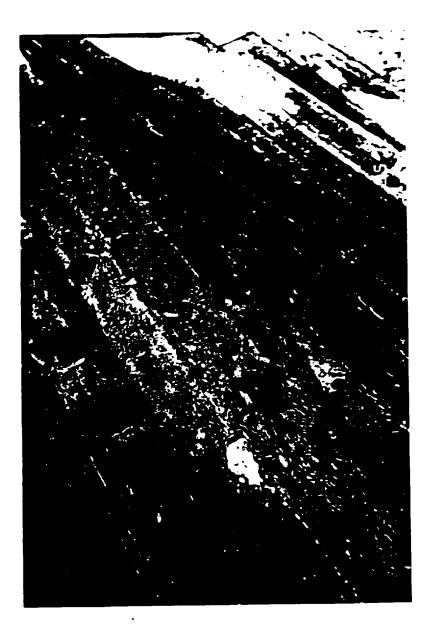

Photo 3: Apartment 5D. Close-up of flooring showing existing hole in bottom floor and tar layer. Pooled mercury can be seen in top left corner of photo.

Bert Bart &

Photo 4: Another view of same floor section. Pooled mercury can be seen near bottom of photo.