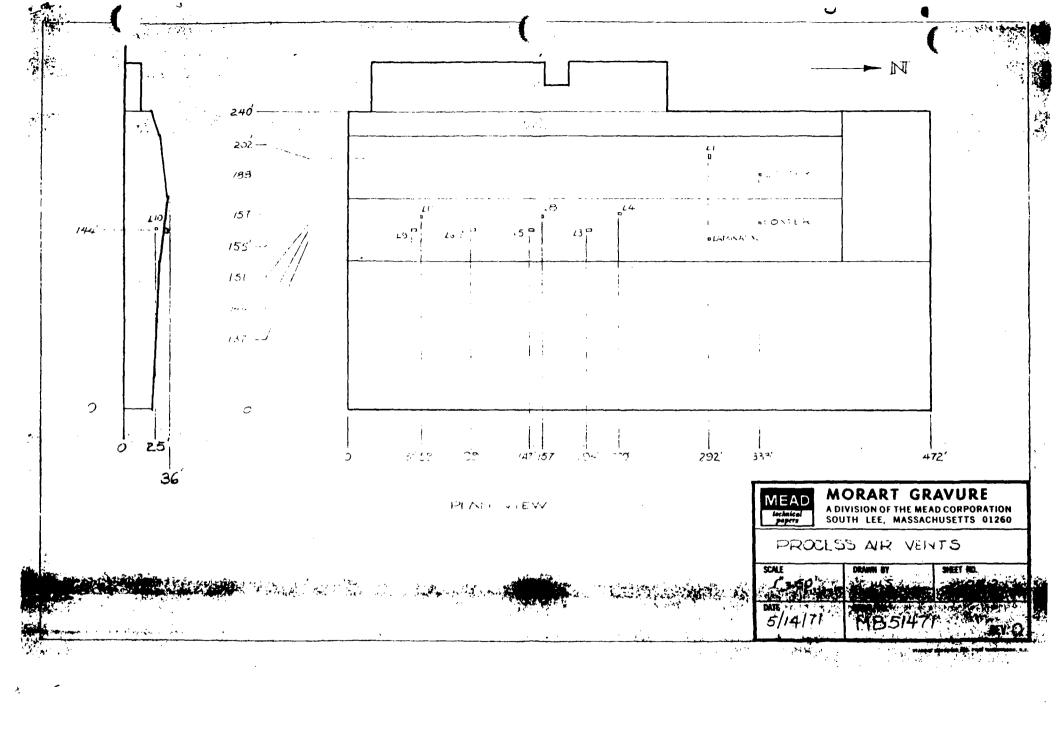

|              |                   | SOLVENT CON                                                                                                   | STACK DATA |                                  |        |                       |                   |          |                   |
|--------------|-------------------|---------------------------------------------------------------------------------------------------------------|------------|----------------------------------|--------|-----------------------|-------------------|----------|-------------------|
|              | TYPE OF           | SOLVENT 'USED                                                                                                 | PER DAY    | DAYS/YR                          | некант | SIZE                  | EXITA<br>VELOCITY |          | EXIT<br>TEMP"F    |
| LI           | PRINTED           | METHYL ETHYL KLYTONE<br>METHYL ISOBUTYL KEYTONE<br>TOLUENE (TOLNOL)<br>ISOPROPYL ACETATE<br>N. PROPYL ACETATE |            | 45<br>45<br>45<br>45<br>45<br>45 | 34'    | 2'x 4'                | /305              | 95.28    | 94                |
| ٤3           | PRINTED<br>PAPER  | ETHYLENE GLYCOL-<br>MONOETHYL ETHER                                                                           | 210 34     | 25 <b>5</b>                      | 36'    | 2' × 4'               | 1800              | 13,104   | 135               |
| L4           | ,,                | ,.                                                                                                            |            | "                                | • •    | 33"× 2"               | 2000              | 91,000   | 140               |
| L5           | ,,                | ,,                                                                                                            |            | ٠,                               | 11     | 2'x4'                 | 200               | 1,456    | 125               |
| L6           |                   | ·                                                                                                             |            | .,                               | • •    | 2 >4                  | 1000              | 7720     | net "             |
| L7           |                   |                                                                                                               |            |                                  | ,,     |                       | 7000              | 7.4.0    | 1114              |
| L8           |                   |                                                                                                               |            | ,                                |        | 2' <b>6"</b> × 22"    | 1800              | 13104    | 1472              |
| ۲9           |                   |                                                                                                               |            |                                  | ,,     | 2" ×44"               | 550               | 4,504    | 130'              |
| L10          |                   |                                                                                                               |            |                                  | 25'    | 16 × 30"              | <b>ত</b> ্ৰত      | 1,800    | 120               |
| <u> </u>     |                   | , .                                                                                                           |            | .,                               | 36′    | 26" 22"               | 1800              | 13,104   | 14 E              |
| Jana Service | NOT USED          |                                                                                                               |            |                                  | 36"    | 33"A31"               |                   | $\times$ |                   |
| CONTE R      | PILO T<br>COATING | FITHER ACCIDED                                                                                                |            | 150                              | 36     | 2 5 TACKS<br>25 'x 25 | 165°C             | 24,26    | 370" VI.<br>310 E |

**MORART GRAVURE** MEAD A DIVISION OF THE MEAD CORPORATION SOUTH LEE, MASSACHUSETTS 01260 PROCESS AIR VENTS SCALE

OW N. 327 AT 350"

TOTAL USAGE L3,4,5,6,7,8,9,10,€11

DATA TAKEN WITH AN ALNOR VELOMETER AT CENTER OF DUCT (FINN)

The plant has nine active rotogravure printing presses with a total of thirty-one printing stations. Solvent is driven off the paper with steam heated driers. Each of the printing stations has a drier connected to a blower. There are nine blowers, one for each press. From the blower, the solvent is ducted to vents on the roof. The solvent currently employed is Cellosolve (Ethylene Glycol Monoethyl Ether).

#### PROCESS SOLVENTS

|               | T. = ===           |                                      |                     |              |        |                     |          |           |      |
|---------------|--------------------|--------------------------------------|---------------------|--------------|--------|---------------------|----------|-----------|------|
| MACHINE       | Type of<br>Product | EOLVENT<br>0380                      | MAX.GAL.<br>PER DAY | DAYS<br>YEAR | REIGHT | SIZE                | TELOCITY | G.Di.     | EXI: |
| 1,-1          | PRINTED FILM       |                                      | $\times$            | X            | 341    | 21241               | 1300     | 9568      | 96   |
| 1.03          | PATER CATER        | Ethylene<br>Glycol Honoethy<br>Ether |                     | 255          | 36'    | 2'=6!               | 1800     | 13104     | 130  |
| L-4           | TRINTED PAPER      | 11                                   |                     | **           | II     | 33'*2'              | 2000     | 91000     | 140  |
| 1-5           | PRINTED PAPER      | ••                                   |                     | 11           | 14     | 21=41               | 200      | 1456      | 120  |
| 1-6           | PRINTED PAPER      | 91                                   |                     |              |        | 21261               | 1000     | 7280      | _115 |
| L-7           | PAINTED PAPER      | п                                    |                     | 64           | • 44   | 2'24'               | . 11     |           | **   |
| 1-8           | PAINTED PAPEA      | tt                                   | 323                 | "            | R      | 2'6"=22"            | 1800     | 13104     | 147  |
| L-9           | PAINTED PAPER      | 11                                   | CAL.                | 11           | *      | 2'14'               | 550      | 6006      | 130  |
| L-10          | PRINTED PAPER      | •                                    |                     | 60           | 251    | 16"±30"             | 300      | 1800      | 120  |
| L-11<br>USED  | PRINTED PAPER      | **                                   |                     | 11           | 361    | 2'4"±22"            | 1800     | 13104     | 145  |
| INK<br>SPOSAL | INK                | "                                    |                     | 100          | 27'    | 18" + 18            | 250      | 300       | 200  |
| HINATOR       | DOPERIMENTAL.      | HEX & ACETONE                        | X                   | X            | 36'    | 33"x31"<br>2 STACKS | DATA NOT | SJEATIAVA |      |
| PILOT         | PAPFR<br>COATINGS  | н20                                  | ***                 | ***          | 361    | 8ACE<br>23" x 23"   | 1650MAZ. | 8000      | 250  |

<sup>\*</sup> TOTAL USAGE 13,4,5,6,7,8,9,10, 411

NOTE: PRINTING PRESSES 13,14,15, 16, 17, 18, 19, 110, 111, ARE ALL USED, NOT NO MORE THAN SEVEN PRESSES ARE USED AT ANY ONE YING.

<sup>\*\*</sup> DATA TAKEN WITE AN ALMOR VELCHETER AT CENTER OF DUCT