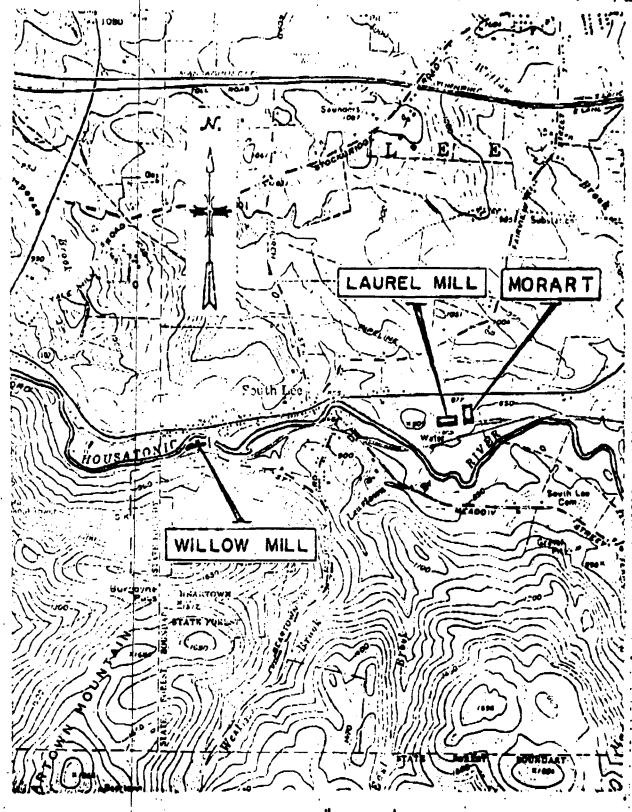

The wastes at issue were generated at two printing plants situated at Bridge Street in Holyoke, Massachusetts during the period 1957 to 1967 and at a single printing plant located in South Lee, Massachusetts during the period 1967 to 1980. The Holyoke printing facilities were operated by Morart Gravure Corporation (hereinafter "Morart Gravure") during the period 1957 to July 6, 1964, and by the Morart Division of The Mead Corporation (hereinafter "Mead Morart") from July 6, 1964 to September 1967. The South Lee printing plant was operated by Mead Morart during the period September 1967 through 1980. The printing operations of both Morart Gravure and Mead Morart are referred to hereinafter as "the Morart operations."

Mead's Morart Gravure printing plant is located on Route 102 adjacent to the Division's Laurel Mill. The chief product is printed absorbent paper, used by our customers to make decorative laminates.

The only emissions from the plant are process emissions since all steam for heating and processing is supplied by the Laurel Mill.