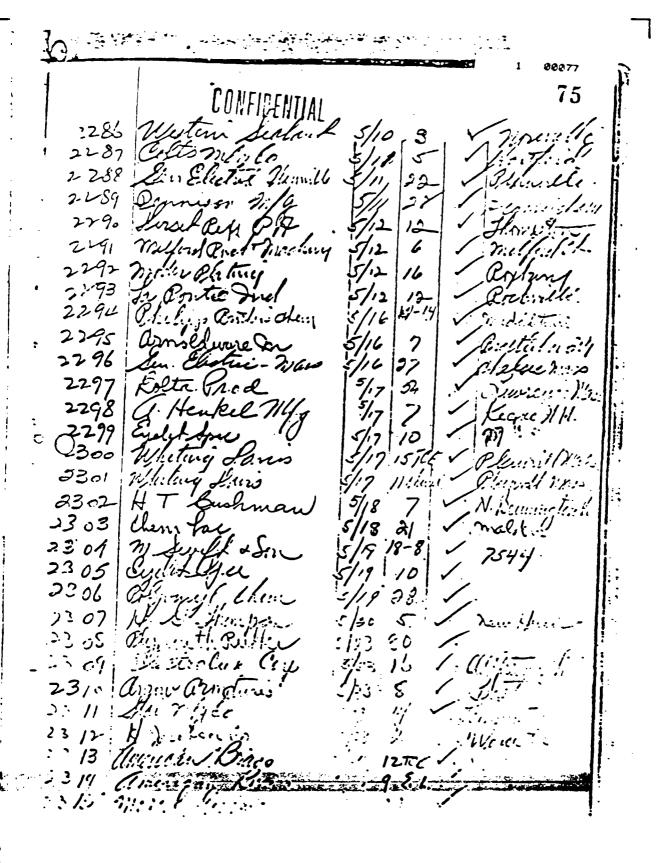

CRIPTION                                | PRICE                         |
|        | BLANKI<br>Ce 11 o                                | Solve Solvent. & Alegrand  () Market 1986. | Est.<br>\$20:00/cwt.<br>35:00 |
|        | H-672                                            |                                            |                               |
|        | MASS.                                            | EXHIBIT B-2                                | lu-fuho                       |

| 936 937 938 939 938 940 940 Per Optical Reaction 11/18 940 940 940 940 940 940 940 940 940 940 |
|------------------------------------------------------------------------------------------------|
|                                                                                                |

SRP030





SRP030



M O O O O 2

| .1 86                     |             |           | ·               |
|---------------------------|-------------|-----------|-----------------|
|                           | NOMFIDEMIA  | NL        | al H a T        |
| Il is in Sprets           | - 11/8 18-1 | 6         | Haltod et       |
| 16 R.I Chun               | 11/8 1      |           | carater RF      |
| 34 11 B.C. Lews a         | 0. 11/8 6   | E E       | rov. K.F.       |
| 76 1 - JuniNake           | 11/9 - 13   |           | Lolethe Maso    |
| 26 11 Eyele the           | 11/10 10    | ) A       | fillingfird Ed  |
| 21 1 Stiling Inc          | 11/10 5     |           | tampos et       |
| 2633 Depricación          | 11/10 28    | f F .     | Kounter Ties    |
| 2625 forwester            | 01/14