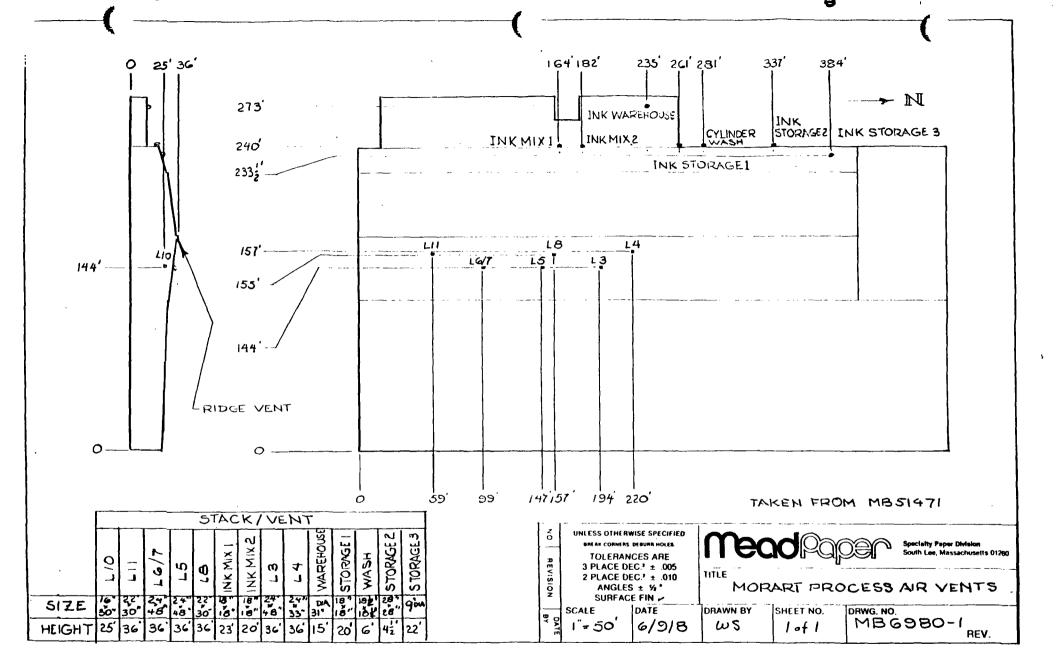

|              |                   | SOLVENT CON                                                                                                   | STACK DATA |                                  |        |                       |                   |          |                   |
|--------------|-------------------|---------------------------------------------------------------------------------------------------------------|------------|----------------------------------|--------|-----------------------|-------------------|----------|-------------------|
|              | TYPE OF           | SOLVENT 'USED                                                                                                 | PER DAY    | DAYS/YR                          | некант | SIZE                  | EXITA<br>VELOCITY |          | EXIT<br>TEMP"F    |
| LI           | PRINTED           | METHYL ETHYL KLYTONE<br>METHYL ISOBUTYL KEYTONE<br>TOLUENE (TOLNOL)<br>ISOPROPYL ACETATE<br>N. PROPYL ACETATE |            | 45<br>45<br>45<br>45<br>45<br>45 | 34'    | 2'x 4'                | /305              | 95.28    | 94                |
| ٤3           | PRINTED<br>PAPER  | ETHYLENE GLYCOL-<br>MONOETHYL ETHER                                                                           | 210 34     | 25 <b>5</b>                      | 36'    | 2' × 4'               | 1800              | 13,104   | 135               |
| L4           | ,,                | ,.                                                                                                            |            | "                                | • •    | 33"× 2"               | 2000              | 91,000   | 140               |
| L5           | ,,                | ,,                                                                                                            |            | ٠,                               | 11     | 2'x4'                 | 200               | 1,456    | 125               |
| L6           |                   | ·                                                                                                             |            | .,                               | • •    | 2 >4                  | 1000              | 7720     | net "             |
| L7           |                   |                                                                                                               |            |                                  | ,,     |                       | 7000              | 7.4.0    | 1114              |
| L8           |                   |                                                                                                               |            | ,                                |        | 2' <b>6"</b> × 22"    | 1800              | 13104    | 1472              |
| ۲9           |                   |                                                                                                               |            |                                  | ,,     | 2" ×44"               | 550               | 4,504    | 130'              |
| L10          |                   |                                                                                                               |            |                                  | 25'    | 16 × 30"              | <b>ত</b> ্ৰত      | 1,800    | 120               |
| <u> </u>     |                   | , .                                                                                                           |            | .,                               | 36′    | 26" 22"               | 1800              | 13,104   | 14 E              |
| Jana Service | NOT USED          |                                                                                                               |            |                                  | 36"    | 33"A31"               |                   | $\times$ |                   |
| CONTE R      | PILO T<br>COATING | FITHER ACCIDED                                                                                                |            | 150                              | 36     | 2 5 TACKS<br>25 'x 25 | 165°C             | 24,26    | 370" VI.<br>310 E |

**MORART GRAVURE** MEAD A DIVISION OF THE MEAD CORPORATION SOUTH LEE, MASSACHUSETTS 01260 PROCESS AIR VENTS SCALE

OW N. 327 AT 350"

TOTAL USAGE L3,4,5,6,7,8,9,10,€11

DATA TAKEN WITH AN ALNOR VELOMETER AT CENTER OF DUCT (FINN)

#### PROCESS SOLVENTS

|               | T. = ===           |                                      |                     |              |        |                     |          |           |      |
|---------------|--------------------|--------------------------------------|---------------------|--------------|--------|---------------------|----------|-----------|------|
| MACHINE       | Type of<br>Product | EOLVENT<br>0380                      | MAX.GAL.<br>PER DAY | DAYS<br>YEAR | REIGHT | SIZE                | TELOCITY | G.Di.     | EXI: |
| 1,-1          | PRINTED FILM       |                                      | $\times$            | X            | 341    | 21241               | 1300     | 9568      | 96   |
| 1.03          | PATER CATER        | Ethylene<br>Glycol Honoethy<br>Ether |                     | 255          | 36'    | 2'=6!               | 1800     | 13104     | 130  |
| L-4           | TRINTED PAPER      | 11                                   |                     | **           | II     | 33'*2'              | 2000     | 91000     | 140  |
| 1-5           | PRINTED PAPER      | ••                                   |                     | 11           | 14     | 21=41               | 200      | 1456      | 120  |
| 1-6           | PRINTED PAPER      | 91                                   |                     |              |        | 21261               | 1000     | 7280      | _115 |
| L-7           | PAINTED PAPER      | п                                    |                     | 64           | • 44   | 2'24'               | . 11     |           | **   |
| 1-8           | PAINTED PAPEA      | tt                                   | 323                 | "            | R      | 2'6"=22"            | 1800     | 13104     | 147  |
| L-9           | PAINTED PAPER      | 11                                   | CAL.                | 11           | *      | 2'14'               | 550      | 6006      | 130  |
| L-10          | PRINTED PAPER      | •                                    |                     | 60           | 251    | 16"±30"             | 300      | 1800      | 120  |
| L-11<br>USED  | PRINTED PAPER      | **                                   |                     | 11           | 361    | 2'4"±22"            | 1800     | 13104     | 145  |
| INK<br>SPOSAL | INK                | "                                    |                     | 100          | 27'    | 18" + 18            | 250      | 300       | 200  |
| HINATOR       | DOPERIMENTAL.      | HEX & ACETONE                        | X                   | X            | 36'    | 33"x31"<br>2 STACKS | DATA NOT | SJEATIAVA |      |
| PILOT         | PAPFR<br>COATINGS  | н20                                  | ***                 | ***          | 361    | 8ACE<br>23" x 23"   | 1650MAZ. | 8000      | 250  |

<sup>\*</sup> TOTAL USAGE 13,4,5,6,7,8,9,10, 411

NOTE: PRINTING PRESSES 13,14,15, 16, 17, 18, 19, 110, 111, ARE ALL USED, NOT NO MORE THAN SEVEN PRESSES ARE USED AT ANY ONE YING.

<sup>\*\*</sup> DATA TAKEN WITE AN ALMOR VELCHETER AT CENTER OF DUCT

<sup>\*\*\*</sup> NOT IN OPERATION

THE PILOT COATER IS USED FOR DEVELOPHENT WORK AND IS BUT INTERPLITEDILT.

Neosol - 3 poor - electro coety (Dennison)

16,000 - 6,44 way

19,000

19,000

19,000

19,000