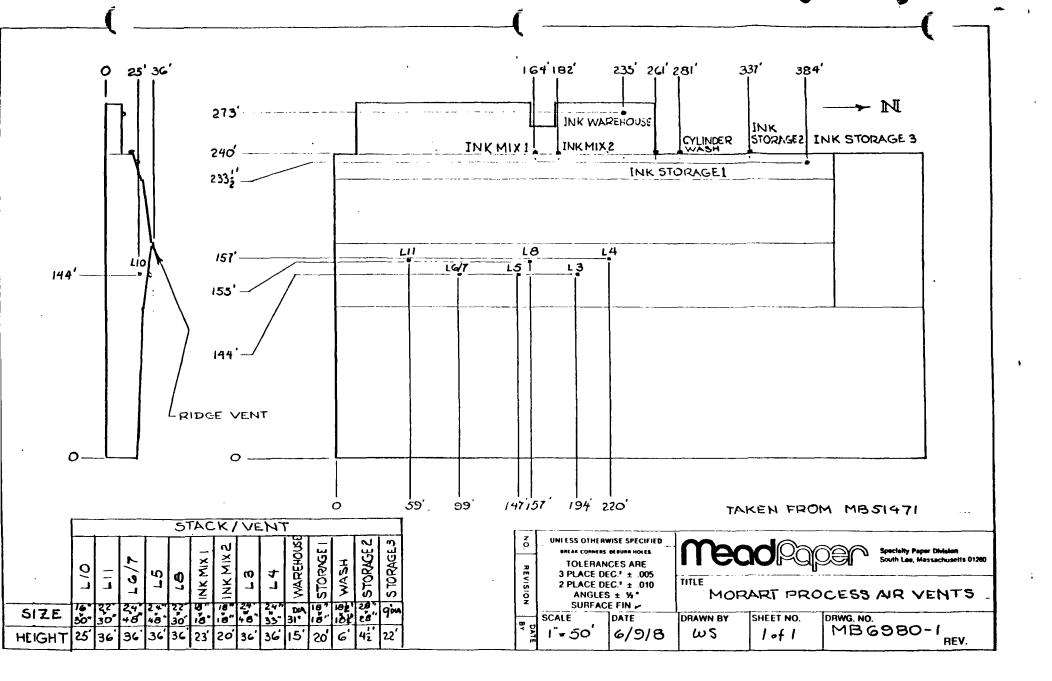

**MORART GRAVURE** MEAD A DIVISION OF THE MEAD CORPORATION SOUTH LEE, MASSACHUSETTS 01260 PROCESS AIR VENTS SCALE

OW N. 327 AT 350"

TOTAL USAGE L3,4,5,6,7,8,9,10,€11

DATA TAKEN WITH AN ALNOR VELOMETER AT CENTER OF DUCT (FINN)

The plant has nine active rotogravure printing presses with a total of thirty-one printing stations. Solvent is driven off the paper with steam heated driers. Each of the printing stations has a drier connected to a blower. There are nine blowers, one for each press. From the blower, the solvent is ducted to vents on the roof. The solvent currently employed is Cellosolve (Ethylene Glycol Monoethyl Ether).

#### PROCESS SOLVENTS

|               | T. = ===           |                                      |                     |              |        |                     |          |           |      |
|---------------|--------------------|--------------------------------------|---------------------|--------------|--------|---------------------|----------|-----------|------|
| MACHINE       | Type of<br>Product | EOLVENT<br>0380                      | MAX.GAL.<br>PER DAY | DAYS<br>YEAR | REIGHT | SIZE                | TELOCITY | G.Di.     | EXI: |
| 1,-1          | PRINTED FILM       |                                      | $\times$            | X            | 341    | 21241               | 1300     | 9568      | 96   |
| 1.03          | PATER CATER        | Ethylene<br>Glycol Honoethy<br>Ether |                     | 255          | 36'    | 2'=6!               | 1800     | 13104     | 130  |
| L-4           | TRINTED PAPER      | 11                                   |                     | **           | II     | 33'*2'              | 2000     | 91000     | 140  |
| 1-5           | PRINTED PAPER      | ••                                   |                     | 11           | 14     | 21=41               | 200      | 1456      | 120  |
| 1-6           | PRINTED PAPER      | 91                                   |                     |              |        | 21261               | 1000     | 7280      | _115 |
| L-7           | PAINTED PAPER      | п                                    |                     | 64           | • 44   | 2'24'               | . 11     |           | **   |
| 1-8           | PAINTED PAPEA      | tt                                   | 323                 | "            | R      | 2'6"=22"            | 1800     | 13104     | 147  |
| L-9           | PAINTED PAPER      | 11                                   | CAL.                | 11           | *      | 2'14'               | 550      | 6006      | 130  |
| L-10          | PRINTED PAPER      | •                                    |                     | 60           | 251    | 16"±30"             | 300      | 1800      | 120  |
| L-11<br>USED  | PRINTED PAPER      | **                                   |                     | 11           | 361    | 2'4"±22"            | 1800     | 13104     | 145  |
| INK<br>SPOSAL | INK                | "                                    |                     | 100          | 27'    | 18" + 18            | 250      | 300       | 200  |
| HINATOR       | DOPERIMENTAL.      | HEX & ACETONE                        | X                   | X            | 36'    | 33"x31"<br>2 STACKS | DATA NOT | SJEATIAVA |      |
| PILOT         | PAPFR<br>COATINGS  | н20                                  | ***                 | ***          | 361    | 8ACE<br>23" x 23"   | 1650MAZ. | 8000      | 250  |

<sup>\*</sup> TOTAL USAGE 13,4,5,6,7,8,9,10, 411

NOTE: PRINTING PRESSES 13,14,15, 16, 17, 18, 19, 110, 111, ARE ALL USED, NOT NO MORE THAN SEVEN PRESSES ARE USED AT ANY ONE YING.

<sup>\*\*</sup> DATA TAKEN WITE AN ALMOR VELCHETER AT CENTER OF DUCT