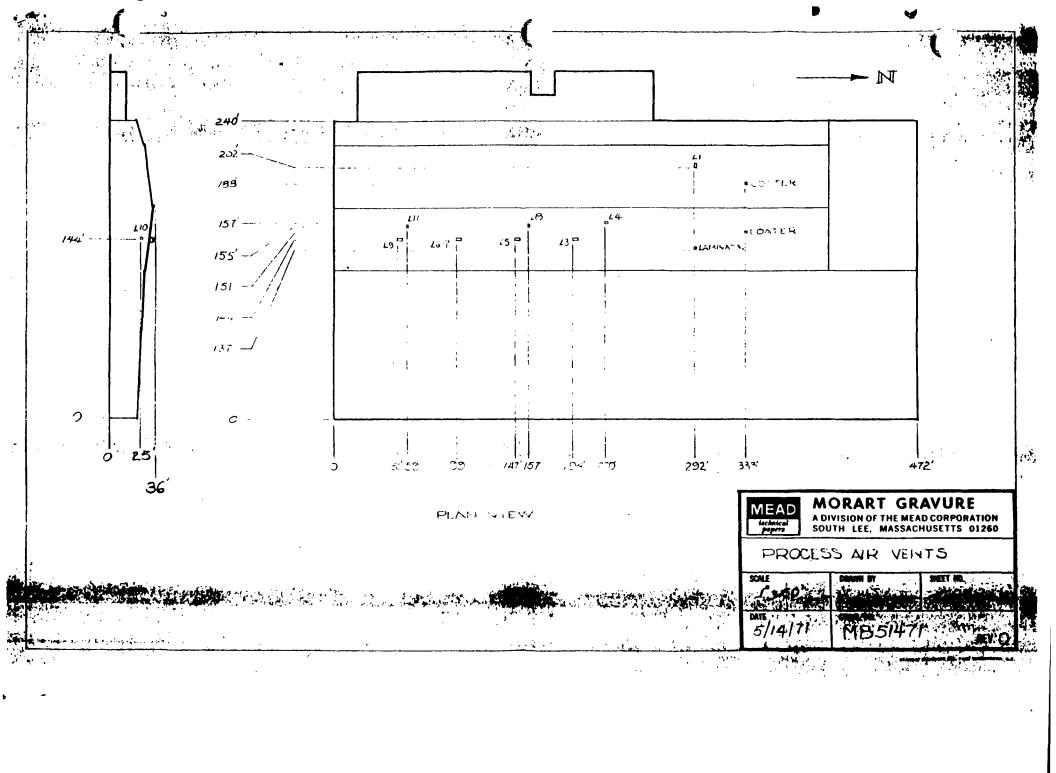

|              |                   | SOLVENT CON                                                                                                   | STACK DATA |                                  |        |                       |                   |          |                   |
|--------------|-------------------|---------------------------------------------------------------------------------------------------------------|------------|----------------------------------|--------|-----------------------|-------------------|----------|-------------------|
|              | TYPE OF           | SOLVENT 'USED                                                                                                 | PER DAY    | DAYS/YR                          | некант | SIZE                  | EXITA<br>VELOCITY |          | EXIT<br>TEMP"F    |
| LI           | PRINTED           | METHYL ETHYL KLYTONE<br>METHYL ISOBUTYL KEYTONE<br>TOLUENE (TOLNOL)<br>ISOPROPYL ACETATE<br>N. PROPYL ACETATE |            | 45<br>45<br>45<br>45<br>45<br>45 | 34'    | 2'x 4'                | /305              | 95.28    | 94                |
| ٤3           | PRINTED<br>PAPER  | ETHYLENE GLYCOL-<br>MONOETHYL ETHER                                                                           | 210 34     | 25 <b>5</b>                      | 36'    | 2' × 4'               | 1800              | 13,104   | 135               |
| L4           | ,,                | ,.                                                                                                            |            | "                                | • •    | 33"× 2"               | 2000              | 91,000   | 140               |
| L5           | ,,                | ,,                                                                                                            |            | ٠,                               | 11     | 2'x4'                 | 200               | 1,456    | 125               |
| L6           |                   | ·                                                                                                             |            | .,                               | • •    | 2 >4                  | 1000              | 7720     | net "             |
| L7           |                   |                                                                                                               |            |                                  | ,,     |                       | 7000              | 7.4.0    | 1114              |
| L8           |                   |                                                                                                               |            | ,                                |        | 2' <b>6"</b> × 22"    | 1800              | 13104    | 1472              |
| ۲9           |                   |                                                                                                               |            |                                  | ,,     | 2" ×44"               | 550               | 4,504    | 130'              |
| L10          |                   |                                                                                                               |            |                                  | 25'    | 16 × 30"              | <b>ত</b> ্ৰত      | 1,800    | 120               |
| <u> </u>     |                   | , .                                                                                                           |            | .,                               | 36′    | 26" 22"               | 1800              | 13,104   | 14 E              |
| Jana Service | NOT USED          |                                                                                                               |            |                                  | 36"    | 33"A31"               |                   | $\times$ |                   |
| CONTE R      | PILO T<br>COATING | FITHER ACCIDED                                                                                                |            | 150                              | 36     | 2 5 TACKS<br>25 'x 25 | 165°C             | 24,26    | 370" VI.<br>310 E |

**MORART GRAVURE** MEAD A DIVISION OF THE MEAD CORPORATION SOUTH LEE, MASSACHUSETTS 01260 PROCESS AIR VENTS SCALE

OW N. 327 AT 350"

TOTAL USAGE L3,4,5,6,7,8,9,10,€11

DATA TAKEN WITH AN ALNOR VELOMETER AT CENTER OF DUCT (FINN)

The plant has nine active rotogravure printing presses with a total of thirty-one printing stations. Solvent is driven off the paper with steam heated driers. Each of the printing stations has a drier connected to a blower. There are nine blowers, one for each press. From the blower, the solvent is ducted to vents on the roof. The solvent currently employed is Cellosolve (Ethylene Glycol Monoethyl Ether).

<sup>\*</sup> TOTAL USAGE 13,4,5,6,7,8,9,10, 411

NOTE: PRINTING PRESSES 13,14,15, 16, 17, 18, 19, 110, 111, ARE ALL USED, NOT NO MORE THAN SEVEN PRESSES ARE USED AT ANY ONE YING.

<sup>\*\*</sup> DATA TAKEN WITE AN ALMOR VELCHETER AT CENTER OF DUCT