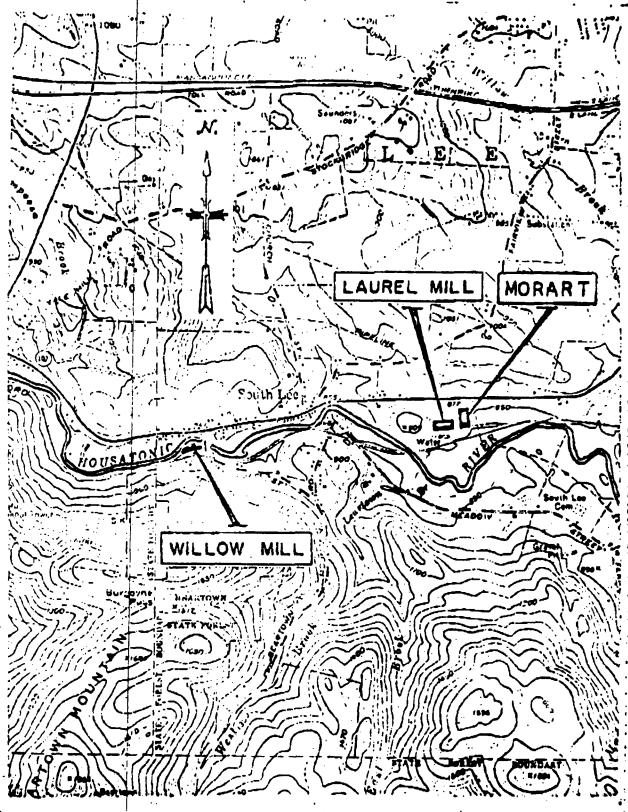

Mead's Morart Gravure printing plant is located on Route 102 adjacent to the Division's Laurel Mill. The chief product is printed absorbent paper, used by our customers to make decorative laminates.

The only emissions from the plant are process emissions since all steam for heating and processing is supplied by the Laurel Mill.

Page 6 of 7

t eges fijn me so

SCALE: I" = 2000

LOCATION - PLAN

HURLBUT PAPERS & MORART