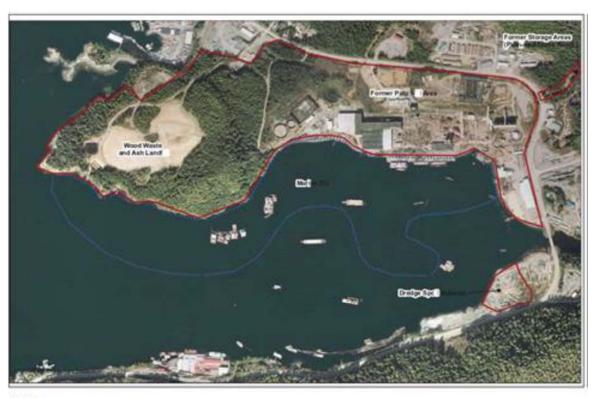

In the 2010 and 2015 FYRs for the KPC Superfund Site, Figure 2 (shown below) incorrectly shows the boundary of the Marine Operable Unit (OU). The blue-dashed line does <u>not</u> show the boundaries of the Marine OU; instead, the blue-dashed line shows the boundary of the Area of Concern (AOC).

Figure 2 of the FYRs should show the boundary of the Marine OU as shown below in red: