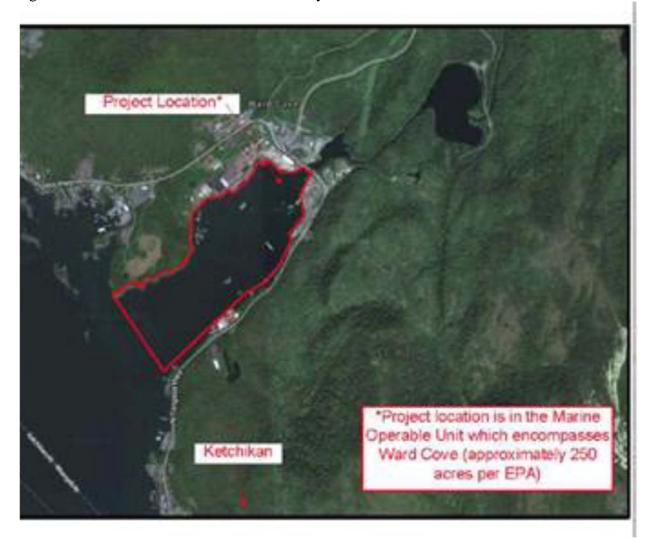

In the 2010 and 2015 FYRs for the KPC Superfund Site, Figure 2 (shown below) incorrectly shows the boundary of the Marine Operable Unit (OU). The blue-dashed line does <u>not</u> show the boundaries of the Marine OU; instead, the blue-dashed line shows the boundary of the Area of Concern (AOC).

Figure 2 of the FYRs should show the boundary of the Marine OU as shown below in red: