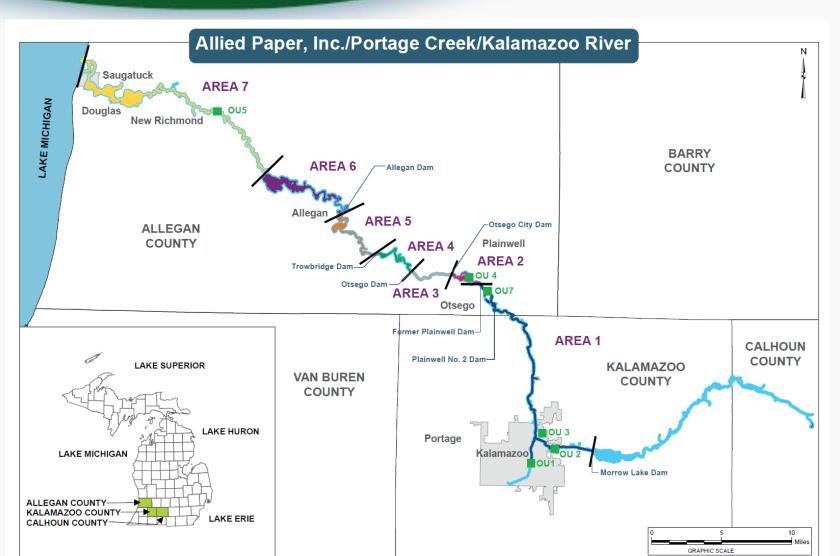

### The Seven Areas of Operable Unit 5 (The Kalamazoo River and Portage Creek)

UNITED STATES

Tillage

City of Parchment

Richland

ORROW DAM

ENVIRONN

#### Area 1 of Operable Unit 5 (The Kalamazoo River and Portage Creek)

Record of Decision: September 2015

## Area 2: EPA Selected Remedy September 2017

## Area 3 Otsego City Dam to Otsego Township Dam

Area 3 Remedial Work Beyond Time-Critical Removal Action

Area 3 Remedial Work Beyond Time-Critical Removal Action

- July 2018: Draft Feasibility Study (FS) report
- Spring 2019: FS public meeting
- Summer 2019: Proposed Plan released
- Fall 2019: Record of Decision

# Operable Unit 5: Kalamazoo River Area 4

## Area 4 Otsego Township Dam to Trowbridge Dam

Remedial Investigation Report: August 2018

## Area 5 Trowbridge Dam to Allegan City Dam

## Area 6 Allegan City Dam to Lake Allegan Dam (Lake Allegan)