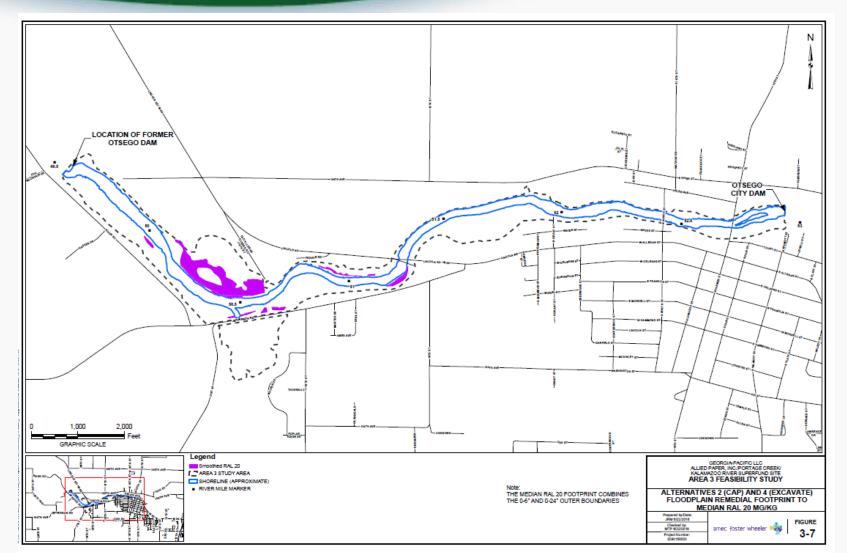

## Area 3 Otsego City Dam to Otsego Township Dam

Area 3 Remedial Work Beyond Time-Critical Removal Action

Area 3 Remedial Work Beyond Time-Critical Removal Action

- July 2018: Draft Feasibility Study (FS) report
- Spring 2019: FS public meeting
- Summer 2019: Proposed Plan released
- Fall 2019: Record of Decision