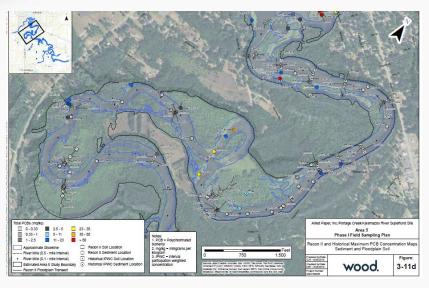

tion





Area 3 Remedial Work Beyond Time-Critical Removal Action









- July 2018: Draft Feasibility Study (FS) report
- Spring 2019: FS public meeting
- Summer 2019: Proposed Plan released
- Fall 2019: Record of Decision

# Operable Unit 5: Kalamazoo River Area 4





## Area 4 Otsego Township Dam to Trowbridge Dam



Remedial Investigation Report: August 2018



## Area 4 Otsego Township Dam to Trowbridge Dam

>1-2.5

● >25-5

> > 5 - 11

○ > 23 - 35

> 35 - 50

● > 50

> 11 - 23

>1-2.5

> 2.5 - 5

> 5 - 11

> 23 - 35

> 11 - 23

■ > 35 - 50
■ > 50





AREA 4 DOWNSTREAM MAX CONCENTRATIONS FOR SEDIMENT AND SOIL ALL SAMPLE INTERVALS

Checked by CLK 8/19/20

Project Num 22931 5000



## Area 5 Trowbridge Dam to Allegan City Dam





## Area 5 Trowbridge Dam to Allegan City Dam









## Area 6 Allegan City Dam to Lake Allegan Dam (Lake Allegan)







# **Questions?**

**Jim Saric** 

saric.james@epa.gov

312.886.0992

www.epa.gov/superfund/allied-paper-kalamazoo

U.S. Environmental Protection Agency