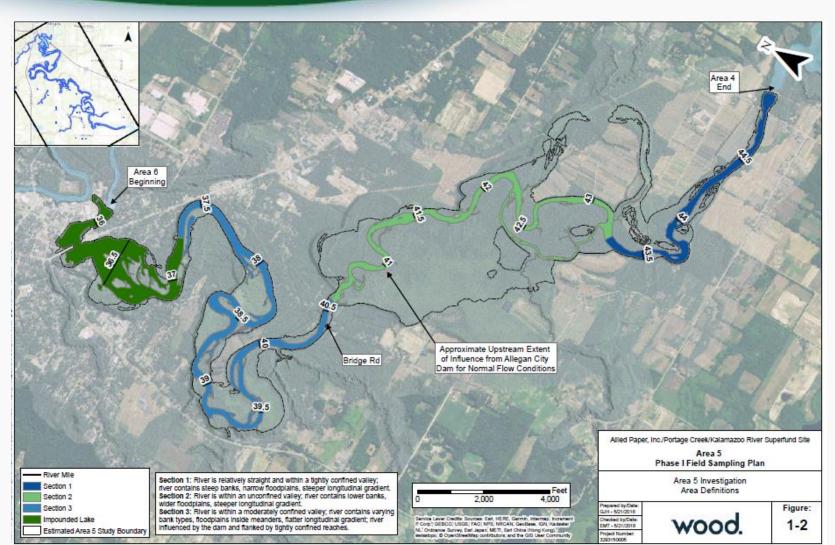

Area 3 Remedial Work Beyond Time-Critical Removal Action





Area 3 Remedial Work Beyond Time-Critical Removal Action









- July 2018: Draft Feasibility Study (FS) report
- Spring 2019: FS public meeting
- Summer 2019: Proposed Plan released
- Fall 2019: Record of Decision

# Operable Unit 5: Kalamazoo River Area 4





## Area 4 Otsego Township Dam to Trowbridge Dam



Remedial Investigation Report: August 2018



## Area 4 Otsego Township Dam to Trowbridge Dam

>1-2.5

● >25-5

> > 5 - 11

○ > 23 - 35

> 35 - 50

● > 50

> 11 - 23

>1-2.5

> 2.5 - 5

> 5 - 11

> 23 - 35

> 11 - 23

■ > 35 - 50
■ > 50





AREA 4 DOWNSTREAM MAX CONCENTRATIONS FOR SEDIMENT AND SOIL ALL SAMPLE INTERVALS

Checked by CLK 8/19/20

Project Num 22931 5000



## Area 5 Trowbridge Dam to Allegan City Dam





## Area 5 Trowbridge Dam to Allegan City Dam









## Area 6 Allegan City Dam to Lake Allegan Dam (Lake Allegan)







# **Questions?**

**Jim Saric** 

saric.james@epa.gov

312.886.0992

www.epa.gov/superfund/allied-paper-kalamazoo

U.S. Environmental Protection Agency