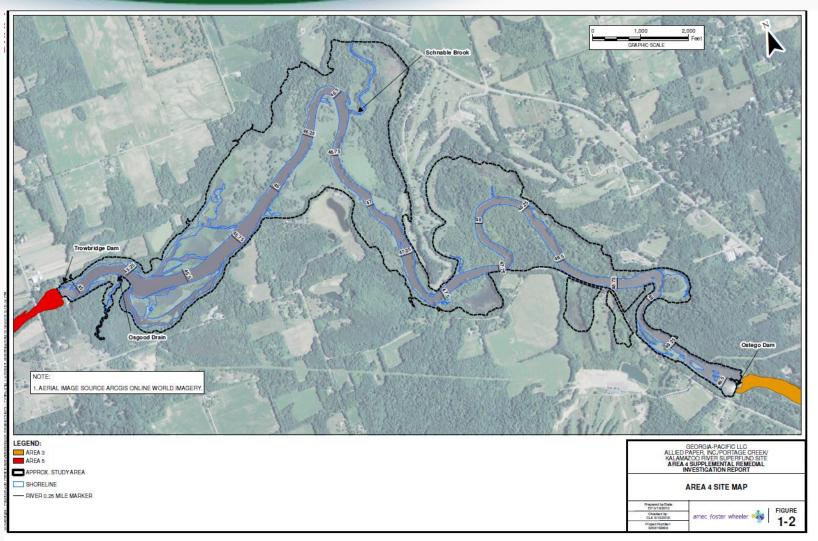

# Operable Unit 5: Kalamazoo River Area 4

## Area 4 Otsego Township Dam to Trowbridge Dam

Remedial Investigation Report: August 2018