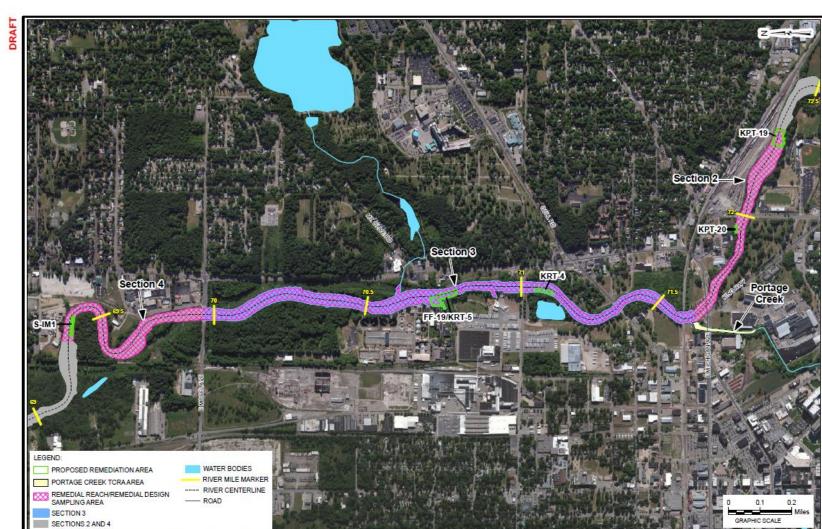

## **Remedial Reach**

# **Floodplain Remediation Area**

#### **Residential Floodplain Sampling Areas**