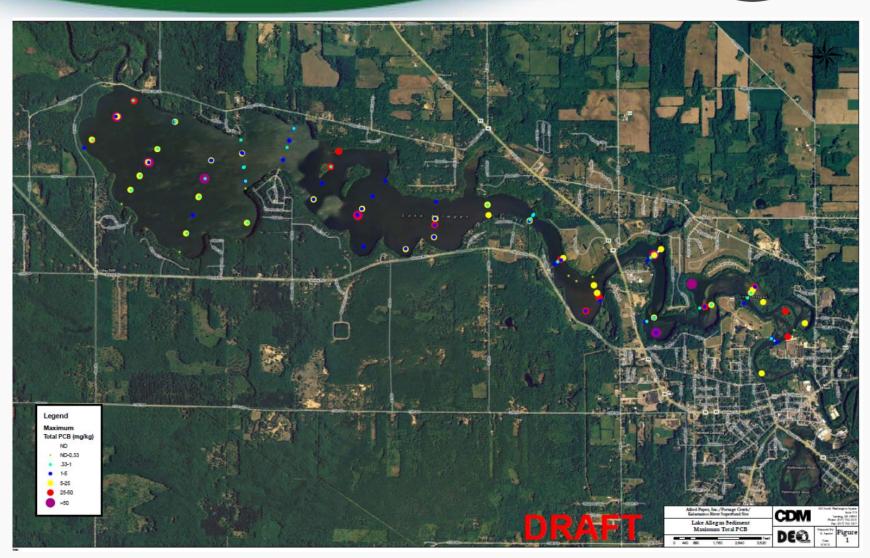

- July 2018: Draft Feasibility Study (FS) report
- Spring 2019: FS public meeting
- Summer 2019: Proposed Plan released
- Fall 2019: Record of Decision

# Operable Unit 5: Kalamazoo River Area 4





## Area 4 Otsego Township Dam to Trowbridge Dam



Remedial Investigation Report: August 2018



## Area 4 Otsego Township Dam to Trowbridge Dam

>1-2.5

● >25-5

> > 5 - 11

○ > 23 - 35

> 35 - 50

● > 50

> 11 - 23

>1-2.5

> 2.5 - 5

> 5 - 11

> 23 - 35

> 11 - 23

■ > 35 - 50
■ > 50





AREA 4 DOWNSTREAM MAX CONCENTRATIONS FOR SEDIMENT AND SOIL ALL SAMPLE INTERVALS

Checked by CLK 8/19/20

Project Num 22931 5000



## Area 5 Trowbridge Dam to Allegan City Dam





## Area 5 Trowbridge Dam to Allegan City Dam









## Area 6 Allegan City Dam to Lake Allegan Dam (Lake Allegan)







# **Questions?**

**Jim Saric** 

saric.james@epa.gov

312.886.0992

www.epa.gov/superfund/allied-paper-kalamazoo

U.S. Environmental Protection Agency