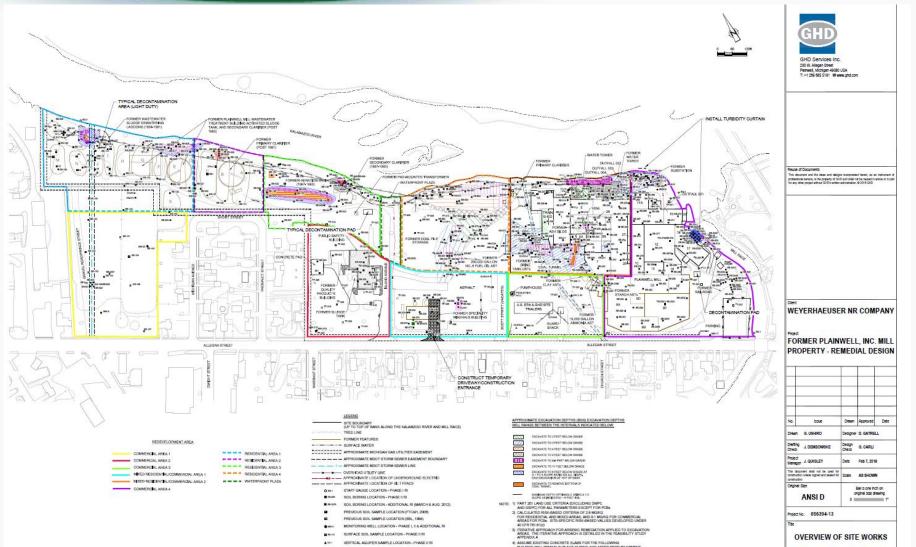

# Allied Paper, Inc./Portage Creek/Kalamazoo River Project Update

### **September 13, 2018**







### Allied Paper, Inc./Portage Creek/Kalamazoo River Site





# Operable Unit 1: Allied Landfill





# Operable Unit 7: Plainwell Mill





### The Seven Areas of Operable Unit 5 (The Kalamazoo River and Portage Creek)

UNITED STATES

Tillage

City of Parchment

Richland

ORROW DAM

ENVIRONN



#### Area 1 of Operable Unit 5 (The Kalamazoo River and Portage Creek)



Record of Decision: September 2015



## **Remedial Reach**





# **Floodplain Remediation Area**





#### **Residential Floodplain Sampling Areas**





## Area 2: EPA Selected Remedy September 2017





## Area 3 Otsego City Dam to Otsego Township Dam





Area 3 Remedial Work Beyond Time-Critical Removal Action





Area 3 Remedial Work Beyond Time-Critical Removal Action









- July 2018: Draft Feasibility Study (FS) report
- Spring 2019: FS public meeting
- Summer 2019: Proposed Plan released
- Fall 2019: Record of Decision

# Operable Unit 5: Kalamaz