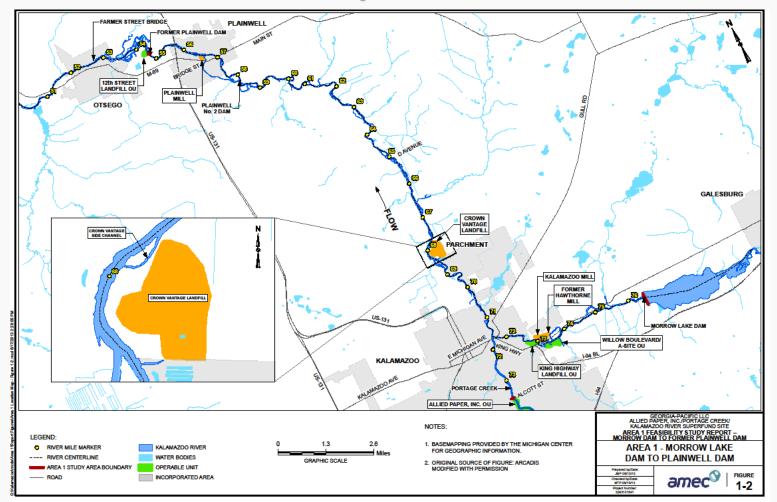

#### Area 1 of Operable Unit 5 (The Kalamazoo River and Portage Creek)

Record of Decision: September 2015