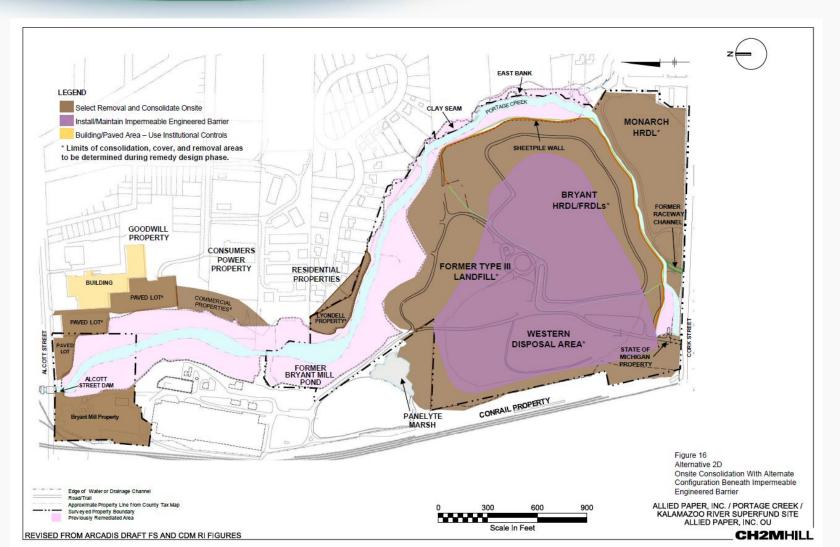

# Allied Paper, Inc./Portage Creek/Kalamazoo River Project Update

### **September 13, 2018**







### Allied Paper, Inc./Portage Creek/Kalamazoo River Site





# Operable Unit 1: Allied Landfill





# Operable Unit 7: Plainwell Mill





### The Seven Areas of Operable Unit 5 (The Kalamazoo River and Portage Creek)

UNITED STATES

Tillage

City of Parchment

Richland

ORROW DAM

ENVIRONN



#### Area 1 of Operable Unit 5 (The Kalamazoo River and Portage Creek)



Record of Decision: September 2015



## **Remedial Reach**





# **Floodplain Remediation Area**





#### **Residential Floodplain Sampling Areas**





## Area 2: EPA Selected Remedy September 2017





## Area 3 Otsego City Dam to Otsego Township Dam





Area 3 Remedial Work Beyond Time-Critical Removal Action





Area 3 Remedial Work Beyond Time-Critical Removal Action









- July 2018: Draft Feasibility Study (FS) report
- Spring 2019: FS public meeting
- Summer 2019: Proposed Plan released
- Fall 2019: Record