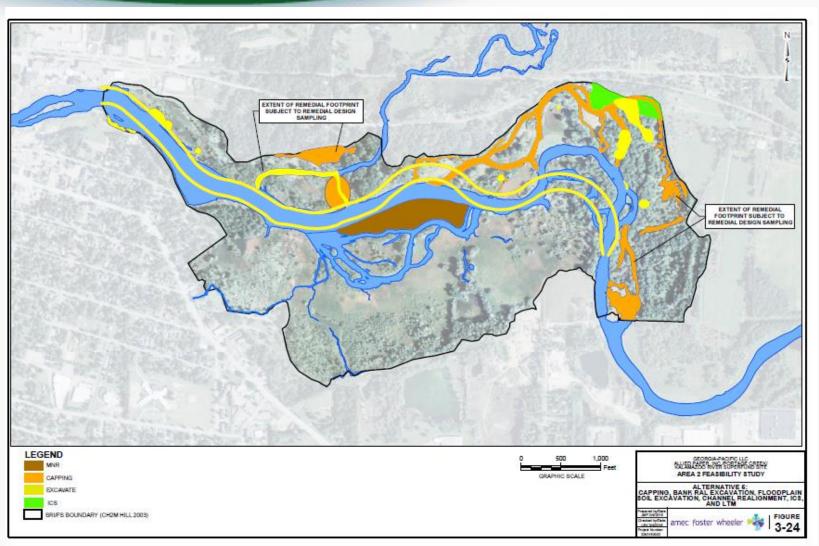

# Allied Paper, Inc./Portage Creek/Kalamazoo River Project Update

### **September 13, 2018**







### Allied Paper, Inc./Portage Creek/Kalamazoo River Site





# Operable Unit 1: Allied Landfill





# Operable Unit 7: Plainwell Mill





### The Seven Areas of Operable Unit 5 (The Kalamazoo River and Portage Creek)

UNITED STATES

Tillage

City of Parchment

Richland

ORROW DAM

ENVIRONN



#### Area 1 of Operable Unit 5 (The Kalamazoo River and Portage Creek)



Record of Decision: September 2015



## **Remedial Reach**





# **Floodplain Remediation Area**





#### **Residential Floodplain Sampling Areas**





## Area 2: EPA Selected Remedy September 2017





## Area 3 Otsego City Dam to Otsego Township Dam





Area 3 Remedial Work Beyond Time-Critical Removal Action





Area 3 Remedial Work Beyond Time-Critical Removal Action









- July 2018: Draft Feasibility Study (FS) report
- Spring 2019: FS public meeting
- Summer 2019: Proposed Plan released
- Fall 2019: Record of Decision

# Operable Unit 5: Kalamazoo River Area 4





## Area 4 Otsego Township Dam to Trowbridge Dam



Remedial Investigation Report: August 2018



## Area 4 Otsego Township Dam to Trowbridge Dam

>1-2.5

● >25-5

> > 5 - 11

○ > 23 - 35

> 35 - 50

● > 50

> 11 - 23

>1-2.5

> 2.5 - 5

> 5 - 11

> 23 - 35

> 11 - 23

■ > 35 - 50
■ > 50





AREA 4 DOWNSTREAM MAX CONCENTRATIONS FOR SEDIMENT AND SOIL ALL SAMPLE INTERVALS

Checked by CLK 8/19/20

Project Num 22931