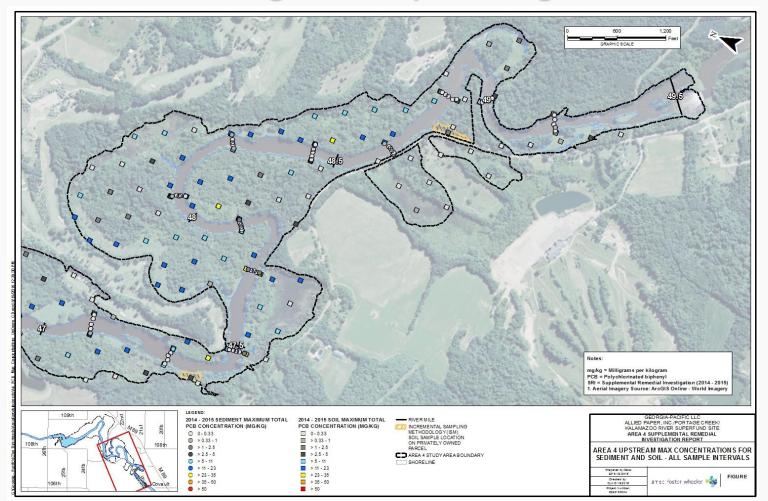

## Area 4 Otsego Township Dam to Trowbridge Dam

Remedial Investigation Report: August 2018

## Area 4 Otsego Township Dam to Trowbridge Dam

>1-2.5

● >25-5

> > 5 - 11

○ > 23 - 35

> 35 - 50

● > 50

> 11 - 23