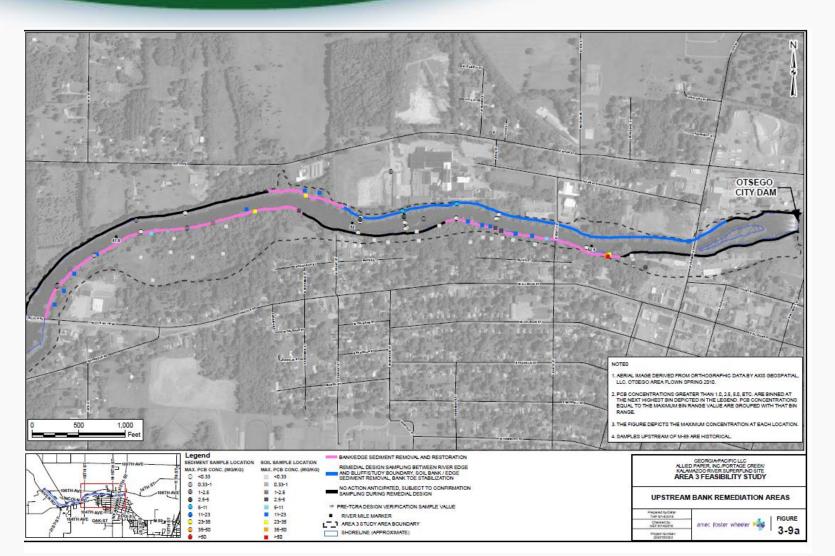

## Area 3 Otsego City Dam to Otsego Township Dam

Area 3 Remedial Work Beyond Time-Critical Removal Action

Area 3 Remedial Work Beyond Time-Critical Removal Action

- July 2018: Draft Feasibility Study (FS) report
- Spring 2019: FS public meeting
- Summer 2019: Proposed Plan released
- Fall 2019: Record of Decision