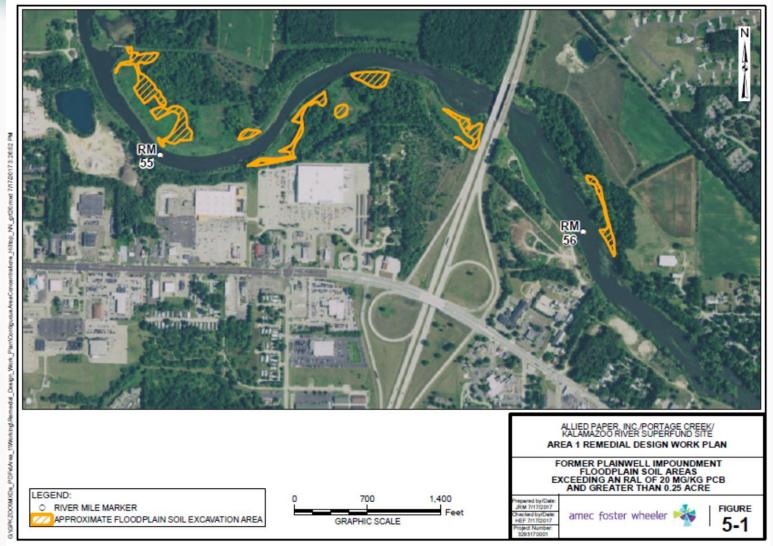

#### Area 1 of Operable Unit 5 (The Kalamazoo River and Portage Creek)

Record of Decision: September 2015