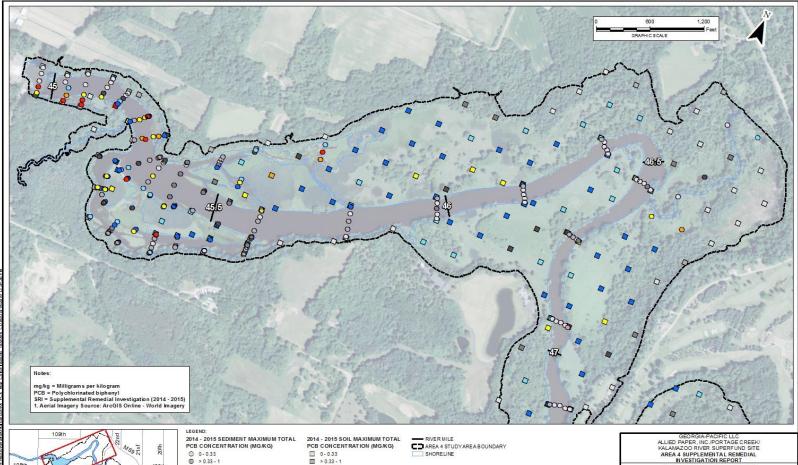

## Area 4 Otsego Township Dam to Trowbridge Dam

Remedial Investigation Report: August 2018

>1-2.5

> 2.5 - 5

> 5 - 11

> 23 - 35

> 11 - 23

■ > 35 - 50
■ > 50

AREA 4 DOWNSTREAM MAX CONCENTRATIONS FOR SEDIMENT AND SOIL ALL SAMPLE INTERVALS

Checked by CLK 8/19/20