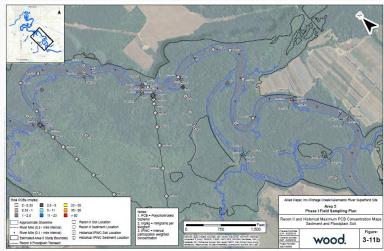

on





Area 3 Remedial Work Beyond Time-Critical Removal Action









- July 2018: Draft Feasibility Study (FS) report
- Spring 2019: FS public meeting
- Summer 2019: Proposed Plan released
- Fall 2019: Record of Decision

# Operable Unit 5: Kalamazoo River Area 4





## Area 4 Otsego Township Dam to Trowbridge Dam



Remedial Investigation Report: August 2018



## Area 4 Otsego Township Dam to Trowbridge Dam

>1-2.5

● >25-5

> > 5 - 11

○ > 23 - 35

> 35 - 50

● > 50

> 11 - 23

>1-2.5

> 2.5 - 5

> 5 - 11

> 23 - 35

> 11 - 23

■ > 35 - 50
■ > 50





AREA 4 DOWNSTREAM MAX CONCENTRATIONS FOR SEDIMENT AND SOIL ALL SAMPLE INTERVALS

Checked by CLK 8/19/20

Project Num 22931 5000



## Area 5 Trowbridge Dam to Allegan City Dam





## Area 5 Trowbridge Dam to Allegan City Dam









## Area 6 Allegan City Dam to Lake Allegan Dam (Lake Allegan)







# **Questions?**

**Jim Saric** 

saric.james@epa.gov

312.886.0992

www.epa.gov/superfund/allied-paper-kalamazoo

U.S. Environmental Protection Agency