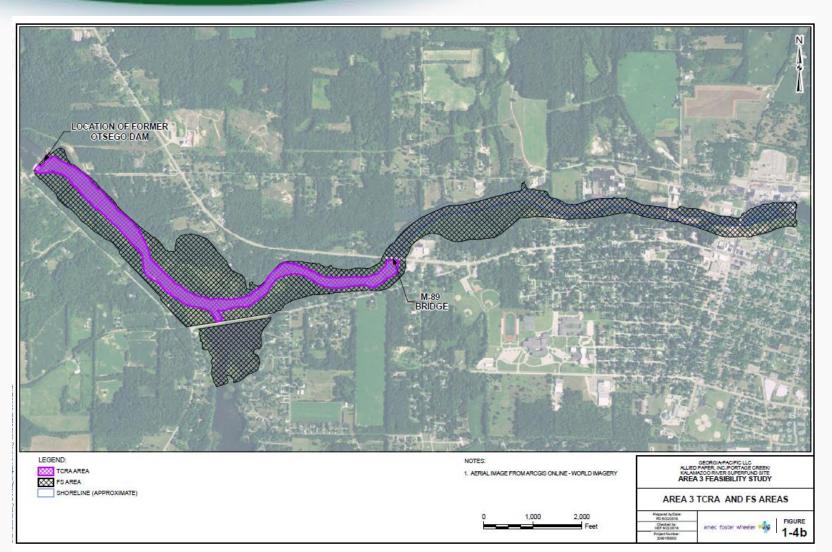

## Area 3 Otsego City Dam to Otsego Township Dam

Area 3 Remedial Work Beyond Time-Critical Removal Action

Area 3 Remedial Work Beyond Time-Critical Removal Action

- July 2018: Draft Feasibility Study (FS) report
- Spring 2019: FS public meeting
- Summer 2019: Proposed Plan released
- Fall 2019: Record of Decision