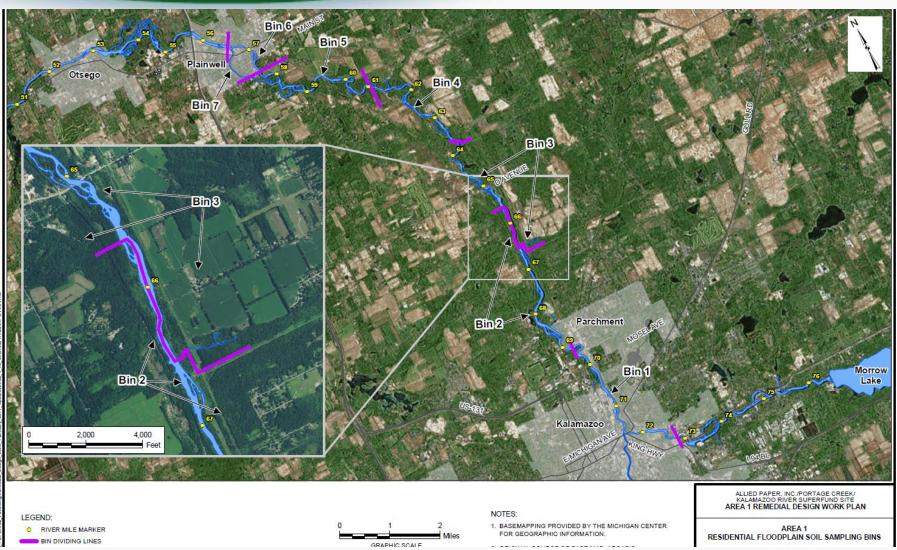

# Allied Paper, Inc./Portage Creek/Kalamazoo River Project Update

### **September 13, 2018**







### Allied Paper, Inc./Portage Creek/Kalamazoo River Site





# Operable Unit 1: Allied Landfill





# Operable Unit 7: Plainwell Mill





### The Seven Areas of Operable Unit 5 (The Kalamazoo River and Portage Creek)

UNITED STATES

Tillage

City of Parchment

Richland

ORROW DAM

ENVIRONN



#### Area 1 of Operable Unit 5 (The Kalamazoo River and Portage Creek)



Record of Decision: September 2015



## **Remedial Reach**





# **Floodplain Remediation Area**





#### **Residential Floodplain Sampling Areas**





## Area 2: EPA Selected Remedy September 2017





## Area 3 Otsego City Dam to Otsego Township Dam





Area 3 Remedial Work Beyond Time-Critical Removal Action





Area 3 Remedial Work Beyond Time-Critical Removal Action









- July 2018: Draft Feasibility Study (FS) report
- Spring 2019: FS public meeting
- Summer 2019: Proposed Plan released
- Fall 2019: Record of Decision

# Operable Unit 5: Kalamazoo River Area 4





## Area 4 Otsego Township Dam to Trowbridge Dam



Remedial Investigation Report: August 2018



## Area 4 Otsego Township Dam to Trowbridge Dam

>1-2.5

● >25-5

> > 5 - 11

○ > 23 - 35

> 35 - 50

● > 50

> 11 - 23

>1-2.5

> 2.5 - 5

> 5 - 11

> 23 - 35

> 11 - 23

■ > 35 - 50
■ > 50





AREA 4 DOWNSTREAM MAX CONCENTRATIONS FOR SEDIMENT AND SOIL ALL SAMPLE IN