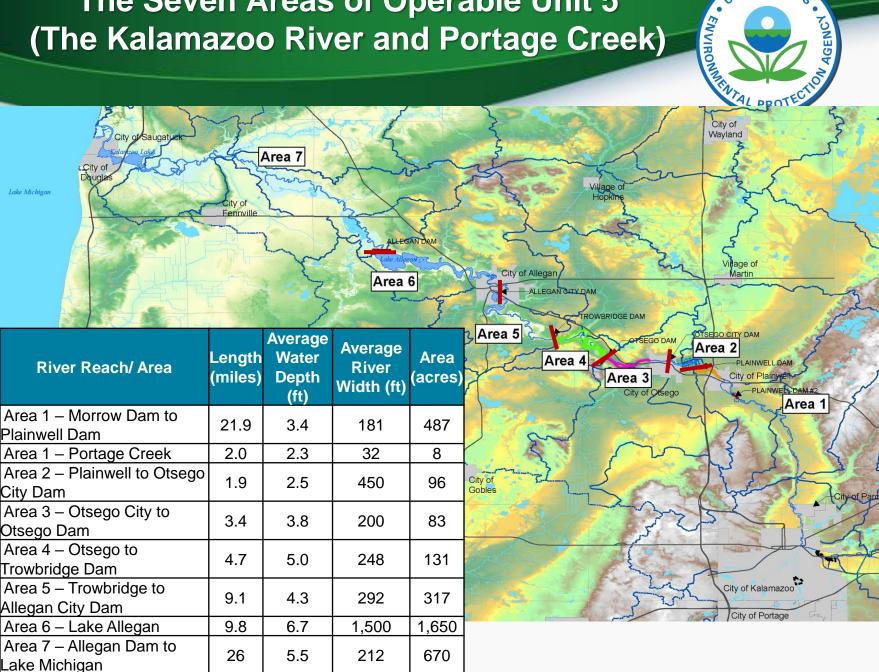

### The Seven Areas of Operable Unit 5 (The Kalamazoo River and Portage Creek)

UNITED STATES

Tillage

City of Parchment

Richland

ORROW DAM

ENVIRONN