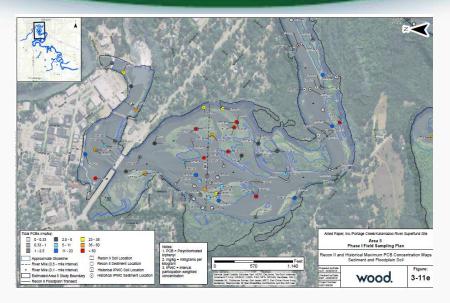

Action





Area 3 Remedial Work Beyond Time-Critical Removal Action









- July 2018: Draft Feasibility Study (FS) report
- Spring 2019: FS public meeting
- Summer 2019: Proposed Plan released
- Fall 2019: Record of Decision

# Operable Unit 5: Kalamazoo River Area 4





## Area 4 Otsego Township Dam to Trowbridge Dam



Remedial Investigation Report: August 2018



## Area 4 Otsego Township Dam to Trowbridge Dam

>1-2.5

● >25-5

> > 5 - 11

○ > 23 - 35

> 35 - 50

● > 50

> 11 - 23

>1-2.5

> 2.5 - 5

> 5 - 11

> 23 - 35

> 11 - 23

■ > 35 - 50
■ > 50





AREA 4 DOWNSTREAM MAX CONCENTRATIONS FOR SEDIMENT AND SOIL ALL SAMPLE INTERVALS

Checked by CLK 8/19/20

Project Num 22931 5000



## Area 5 Trowbridge Dam to Allegan City Dam





## Area 5 Trowbridge Dam to Allegan City Dam









## Area 6 Allegan City Dam to Lake Allegan Dam (Lake Allegan)







# **Questions?**

**Jim Saric** 

saric.james@epa.gov

312.886.0992

www.epa.gov/superfund/allied-paper-kalamazoo

U.S. Environmental Protection Agency