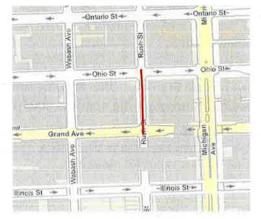

Surveying was conducted at the above referenced address during the trench excavation in the Right-of-Way (ROW). The excavation consisted of three separate trenches between E. Ohio St. and E. Grand Ave., along the west side of N. Rush St. (refer to sketch). The three trenches were similar in dimensions, approximately 6-feet wide by 10-feet long, and to a depth of 30 to 48-inches below ground surface (bgs).