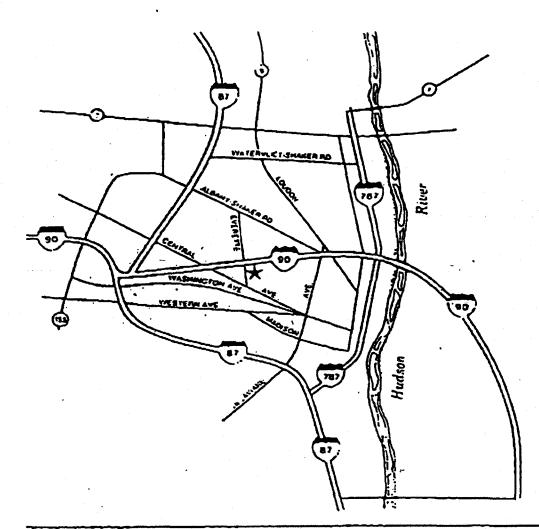

Enclosed are directions to the Albany Quality Inn Hotel, 3 Watervliet Avenue, Albany, NY. Morning coffee service and lunch will be provided. The number at the hotel is 518-438-8431 for those of you who wish to make reservations for overnight accommodations.

## AREA MAP & DIRECTIONS

## DIRECTIONS TO THE ALBANY QUALITY INN HOTEL

| Exit 24 from the NYS Thraway.                          |
|--------------------------------------------------------|
| Straight on 1.90 East, Exit S, Everett Road            |
| Exit LE from the Northway,                             |
| East on 1.90 to Exit 5, Everett Road                   |
| Exit from the Berkshire Spur of NYS Throway at Exit 2. |
| Proceed West on 1.90 to Eat 5, Everett Road            |
| Exic 24 from the NYS Throwsy,                          |
| straight on 1.90 East, Exit S, Everett Road            |
| 518-438-8431                                           |
|                                                        |