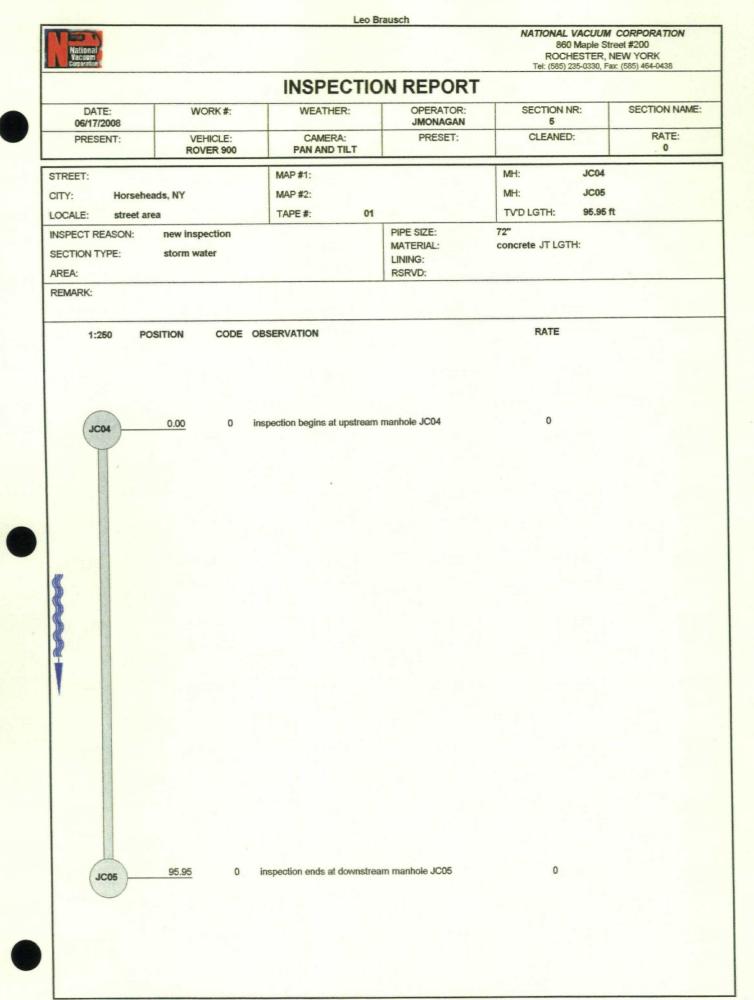

| National<br>Vacuum<br>Corporation                           |                               |                                  |                                              | NATIONAL VACUU<br>860 Maple S<br>ROCHESTER<br>Tel: (585) 235-0330, | Street #200<br>NEW YORK |
|-------------------------------------------------------------|-------------------------------|----------------------------------|----------------------------------------------|--------------------------------------------------------------------|-------------------------|
|                                                             |                               | INSPECTIO                        | ON REPORT                                    |                                                                    |                         |
| DATE:<br>06/17/2008                                         | WORK #:                       | WEATHER:                         | OPERATOR:<br>JMONAGAN                        | SECTION NR:<br>6                                                   | SECTION NAME            |
| PRESENT:                                                    | VEHICLE:<br>ROVER 900         | CAMERA:<br>PAN AND TILT          | PRESET:                                      | CLEANED:                                                           | RATE:<br>0              |
|                                                             | eads, NY                      | MAP #1:<br>MAP #2:<br>TAPE #: 01 |                                              | MH: JC06<br>MH: JC05<br>TVD LGTH: 258.3                            |                         |
| OCALE: street a<br>NSPECT REASON:<br>SECTION TYPE:<br>AREA: | new inspection<br>storm water | TAPE #: 01                       | PIPE SIZE:<br>MATERIAL:<br>LINING:<br>RSRVD: | 72"<br>concrete JT LGTH:                                           |                         |
| REMARK:<br>1:650 P                                          | OSITION CODE O                | BSERVATION                       |                                              | RATE                                                               |                         |
| JC06                                                        | <u>0.00</u> 0 in              | spection begins at downstro      | eam manhole JC06                             | 0                                                                  |                         |
|                                                             |                               |                                  |                                              |                                                                    |                         |
|                                                             |                               |                                  |                                              |                                                                    |                         |
|                                                             |                               |                                  |                                              |                                                                    |                         |
|                                                             |                               |                                  |                                              |                                                                    |                         |
|                                                             |                               |                                  |                                              |                                                                    |                         |
|                                                             |                               |                                  |                                              |                                                                    |                         |
| JC05                                                        | 258.20 0                      | inspection ends at upstream      | m manhole JC05                               | 0                                                                  |                         |
|                                                             |                               |                                  |                                              |                                                                    |                         |