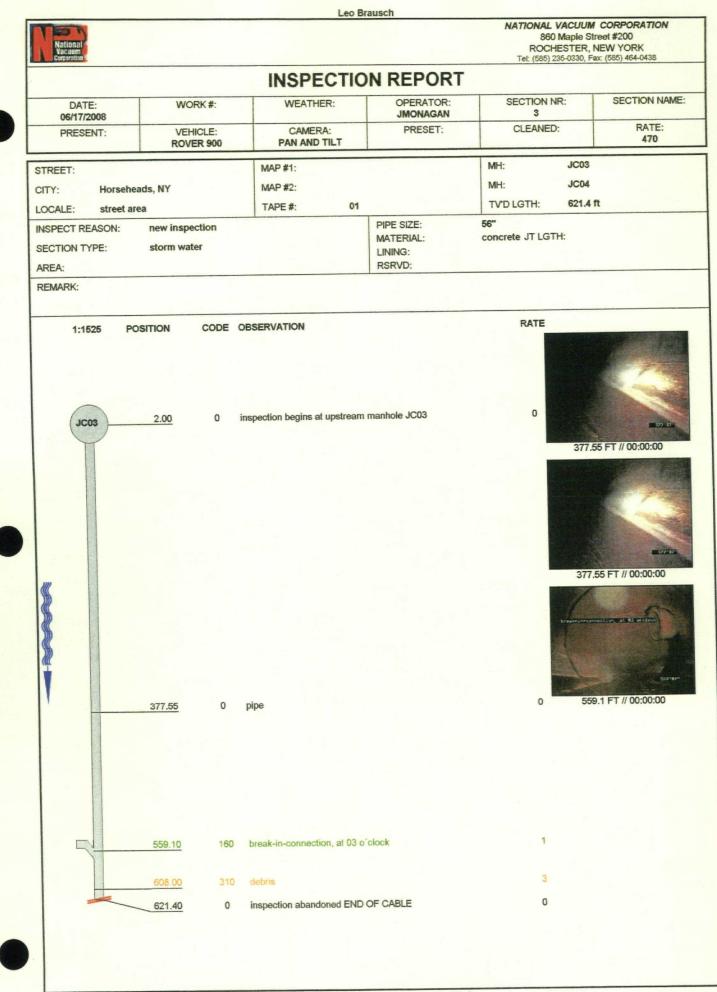

IMAGE: 14a, TAPE #: 01, 00:00:00 377.55FT, pipe

IMAGE: 14b, TAPE #: 01, 00:00:00 377.55FT, pipe

IMAGE: 15a, TAPE #: 01, 00:00:00 559.1FT, break-in-connection, at 03 o'clock

| National<br>Vacuum<br>Corporation                                      |                               |                                  |                                              | NATIONAL VACUU<br>860 Maple S<br>ROCHESTER<br>Tel: (585) 235-0330, | Street #200<br>NEW YORK |
|------------------------------------------------------------------------|-------------------------------|----------------------------------|----------------------------------------------|--------------------------------------------------------------------|-------------------------|
|                                                                        |                               | INSPECTIO                        | ON REPORT                                    |                                                                    |                         |
| DATE:<br>06/17/2008                                                    | WORK #:                       | WEATHER:                         | OPERATOR:<br>JMONAGAN                        | SECTION NR:<br>4                                                   | SECTION NAME            |
| PRESENT:                                                               | VEHICLE:<br>ROVER 900         | CAMERA:<br>PAN AND TILT          | PRESET:                                      | CLEANED:                                                           | RATE:<br>0              |
|                                                                        | eads, NY                      | MAP #1:<br>MAP #2:<br>TAPE #: 01 |                                              | MH: JC04<br>MH: JC03<br>TVD LGTH: 127.3                            | 3                       |
| OCALE: street a<br>NSPECT REASON:<br>SECTION TYPE:<br>AREA:<br>REMARK: | new inspection<br>storm water | TAPE #: 01                       | PIPE SIZE:<br>MATERIAL:<br>LINING:<br>RSRVD: | 72"<br>concrete JT LGTH:                                           |                         |
|                                                                        | POSITION CODE O               | BSERVATION                       |                                              | RATE                                                               |                         |
| JC04                                                                   | <u>0.00</u> 0 ir              | nspection begins at downstr      | eam manhole JC04                             | 0                                                                  |                         |
| 100                                                                    |                               |                                  |                                              |                                                                    |                         |
|                                                                        |                               |                                  |                                              |                                                                    |                         |