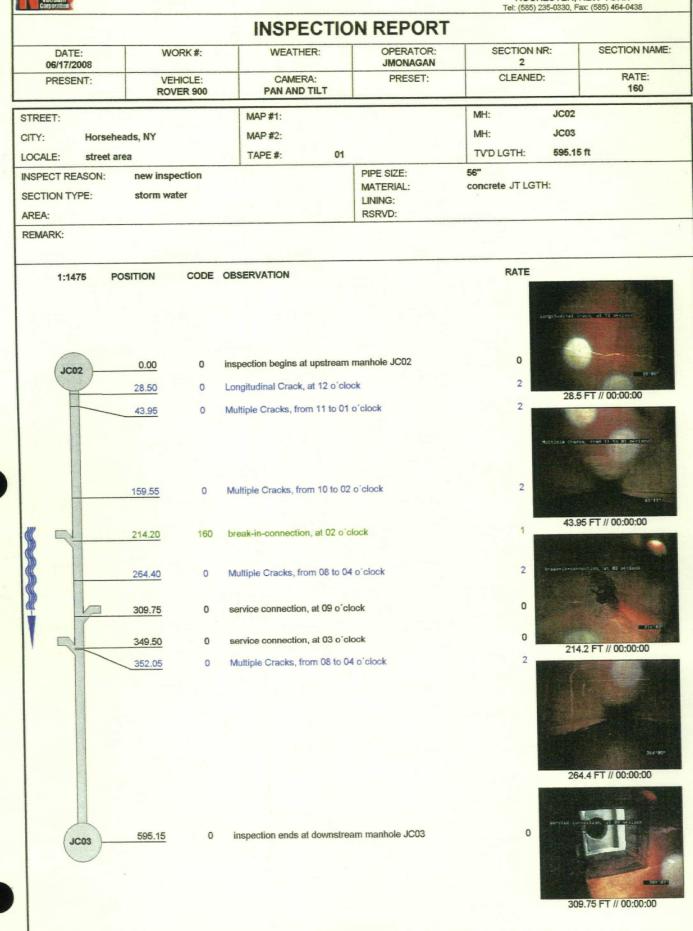

| deeply rooted pipe or other<br>basements etc.                                                                          |
|                                   | DAMAGE, NE                                            |                                                       | SHORT-TERM. IN ORDER<br>RY SPOT REPAIR HAS TO<br>EVEL.                                                |                                                                                                                        |



Leo Brausch

NATIONAL VACUUM CORPORATION 860 Maple Street #200 ROCHESTER, NEW YORK Tel: (585) 235-0330, Fax: (585) 464-0438

#### **INSPECTION REPORT**



National Vacuum Corporation Leo Brausch

NATIONAL VACUUM CORPORATION 860 Maple Street #200 ROCHESTER, NEW YORK









IMAGE: 9b, TAPE #: 01, 00:00:00 349.5FT, service connection, at 03 o'clock



| TER, NEW YORK | Leo Brausch<br>NATIONAL VACUUM CORPOL<br>860 Maple Street #200<br>ROCHESTER, NEW YOF<br>Tel: (585) 235-0330, Fax: (585) 464 |                     |         | National<br>Vacuum<br>Carporation |
|---------------|-----------------------------------------------------------------------------------------------------------------------------|---------------------|---------|-----------------------------------|
|               | ES                                                                                                                          | ECTION IMAG         | INSP    |                                   |
| SECTION NAME: | SECTION NR:<br>3