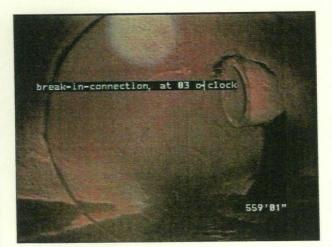

IMAGE: 14a, TAPE #: 01, 00:00:00 377.55FT, pipe

IMAGE: 14b, TAPE #: 01, 00:00:00 377.55FT, pipe

IMAGE: 15a, TAPE #: 01, 00:00:00 559.1FT, break-in-connection, at 03 o'clock

| National<br>Vacuum<br>Corporation                                      |                               |                                  |                                              | NATIONAL VACUU<br>860 Maple S<br>ROCHESTER<br>Tel: (585) 235-0330, | Street #200<br>NEW YORK |
|------------------------------------------------------------------------|-------------------------------|----------------------------------|----------------------------------------------|--------------------------------------------------------------------|-------------------------|
|                                                                        |                               | INSPECTIO                        | ON REPORT                                    |                                                                    |                         |
| DATE:<br>06/17/2008                                                    | WORK #:                       | WEATHER:                         | OPERATOR:<br>JMONAGAN                        | SECTION NR:<br>4                                                   | SECTION NAME            |
| PRESENT:                                                               | VEHICLE:<br>ROVER 900         | CAMERA:<br>PAN AND TILT          | PRESET:                                      | CLEANED:                                                           | RATE:<br>0              |
|                                                                        | eads, NY                      | MAP #1:<br>MAP #2:<br>TAPE #: 01 |                                              | MH: JC04<br>MH: JC03<br>TVD LGTH: 127.3                            | 3                       |
| OCALE: street a<br>NSPECT REASON:<br>SECTION TYPE:<br>AREA:<br>REMARK: | new inspection<br>storm water | TAPE #: 01                       | PIPE SIZE:<br>MATERIAL:<br>LINING:<br>RSRVD: | 72"<br>concrete JT LGTH:                                           |                         |
|                                                                        | POSITION CODE O               | BSERVATION                       |                                              | RATE                                                               |                         |
| JC04                                                                   | <u>0.00</u> 0 ir              | nspection begins at downstr      | eam manhole JC04                             | 0                                                                  |                         |
| 100                                                                    |                               |                                  |                                              |                                                                    |                         |
|                                                                        |                               |                                  |                                              |                                                                    |                         |