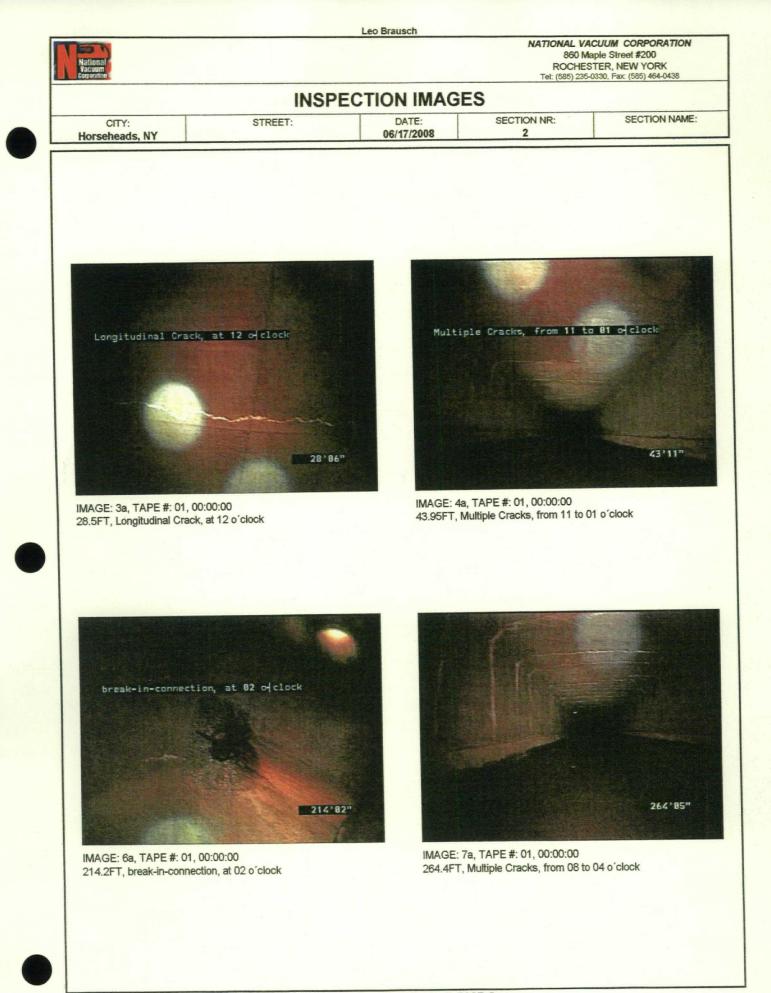

| deeply rooted pipe or other<br>basements etc.                                                                          |
|                                   | DAMAGE, NE                                            |                                                       | SHORT-TERM. IN ORDER<br>RY SPOT REPAIR HAS TO<br>EVEL.                                                |                                                                                                                        |



Leo Brausch

NATIONAL VACUUM CORPORATION 860 Maple Street #200 ROCHESTER, NEW YORK Tel: (585) 235-0330, Fax: (585) 464-0438

#### **INSPECTION REPORT**



National Vacuum Corporation Leo Brausch

NATIONAL VACUUM CORPORATION 860 Maple Street #200 ROCHESTER, NEW YORK









IMAGE: 9b, TAPE #: 01, 00:00:00 349.5FT, service connection, at 03 o'clock



| TER, NEW YORK | Leo Brausch<br>NATIONAL VACUUM CORPOL<br>860 Maple Street #200<br>ROCHESTER, NEW YOF<br>Tel: (585) 235-0330, Fax: (585) 464 |                     |         | National<br>Vacuum<br>Carporation |
|---------------|-----------------------------------------------------------------------------------------------------------------------------|---------------------|---------|-----------------------------------|
|               | ES                                                                                                                          | ECTION IMAG         | INSP    |                                   |
| SECTION NAME: | SECTION NR:<br>3