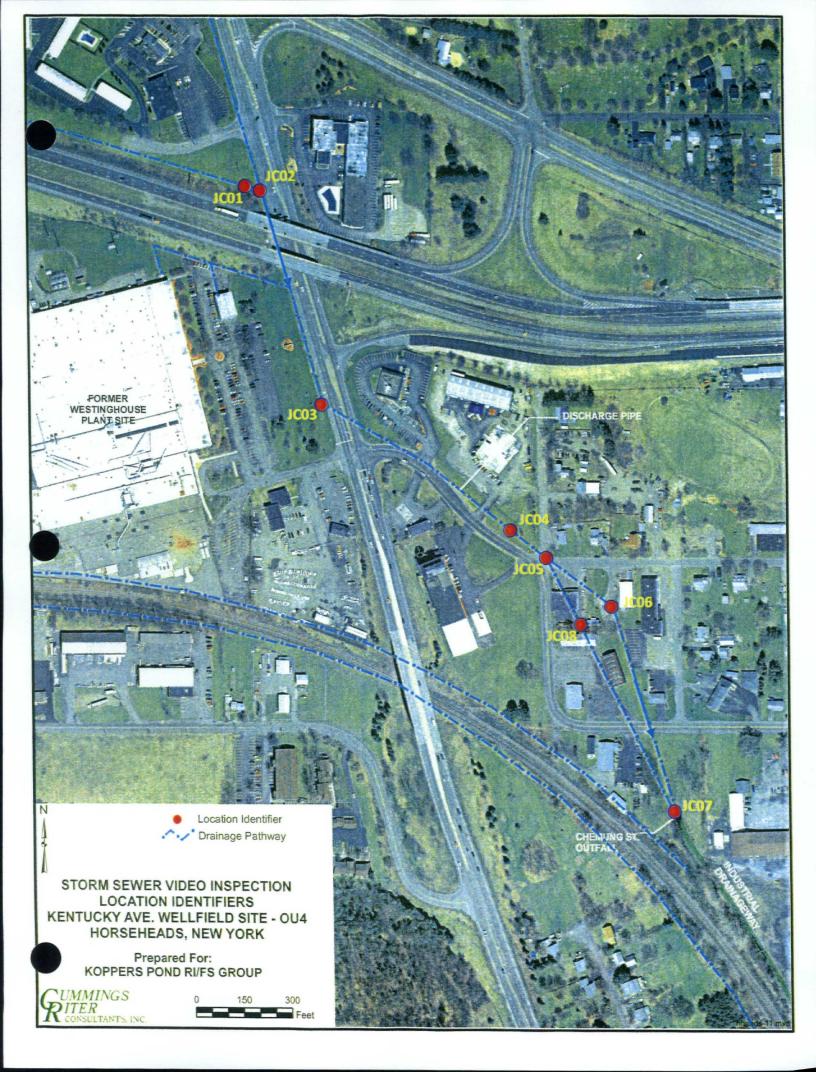

# **APPENDIX** A

### **VIDEO INSPECTION REPORT AND DVD**







| National<br>Vacuum<br>Corporation                                                                                          |                                                                                   | ROC                                                         | 0 Maple Street #200<br>HESTER, NEW YORK<br>235-0330, Fax: (585) 464-0438 |
|----------------------------------------------------------------------------------------------------------------------------|-----------------------------------------------------------------------------------|-------------------------------------------------------------|--------------------------------------------------------------------------|
|