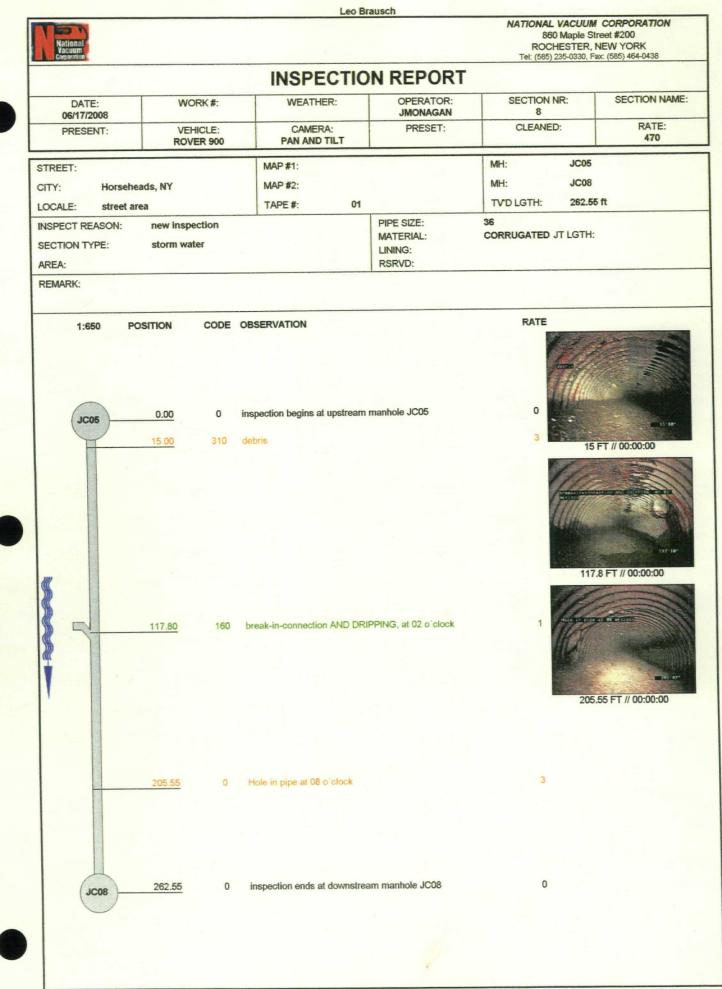

|
|                                              |                               |                                  |                                              |                                                                        |                         |
| JC06                                         | <u>0.00</u> 0 in              | spection begins at upstream      | manhole JC06                                 | D                                                                      |                         |
|                                              | <u>0.00</u> 0 in              | spection begins at upstream      | manhole JC06                                 |                                                                        |                         |







| National<br>Vacuum<br>Cersoration                         |                            |                     | 860 M<br>ROCHES  | CUUM CORPORATION<br>aple Street #200<br>STER, NEW YORK<br>-0330, Fax: (585) 464-0438 |
|-----------------------------------------------------------|----------------------------|---------------------|------------------|--------------------------------------------------------------------------------------|
|                                                           | INSP                       | ECTION IMAG         | ES               |                                                                                      |
| CITY:<br>Horseheads, NY                                   | STREET:                    | DATE:<br>06/17/2008 | SECTION NR:<br>9 | SECTI