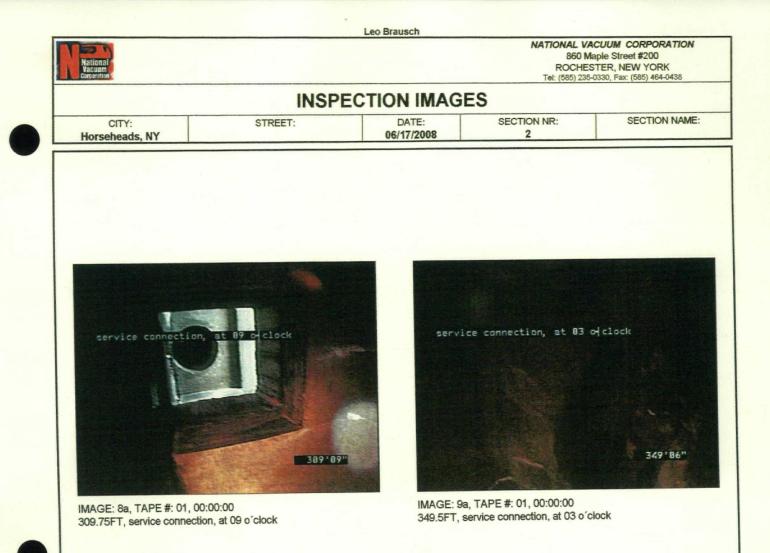

#### **INSPECTION REPORT**

National Vacuum Corporation Leo Brausch

NATIONAL VACUUM CORPORATION 860 Maple Street #200 ROCHESTER, NEW YORK

IMAGE: 9b, TAPE #: 01, 00:00:00 349.5FT, service connection, at 03 o'clock