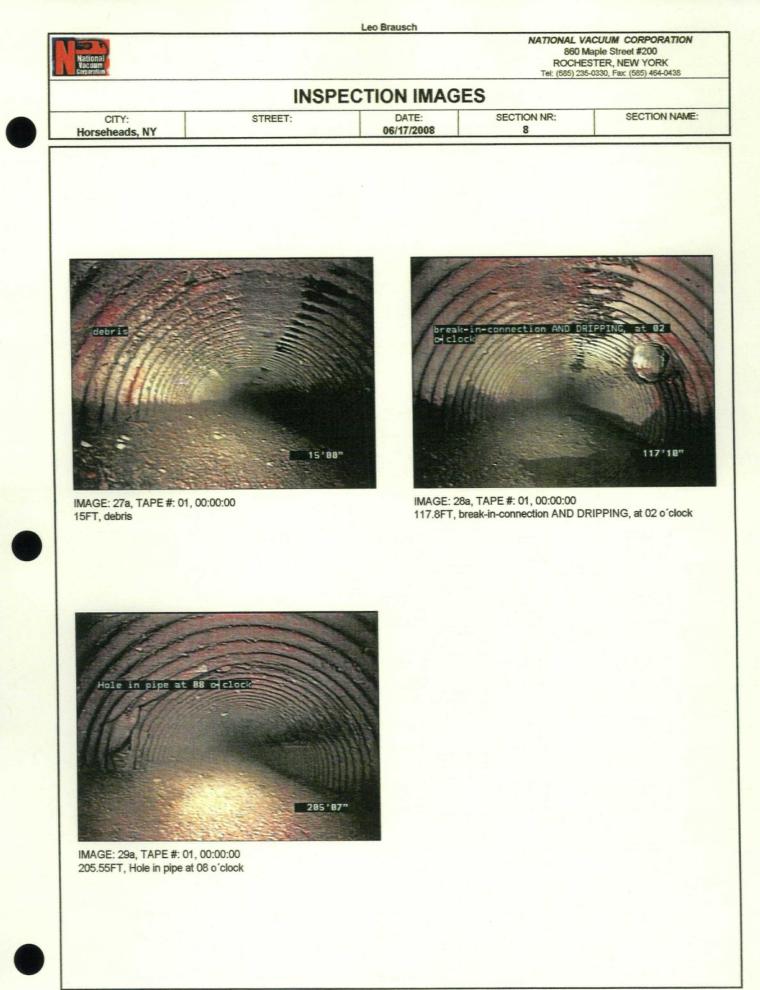

|
|                                              |                               |                                  |                                              |                                                                        |                         |
| JC06                                         | <u>0.00</u> 0 in              | spection begins at upstream      | manhole JC06                                 | D                                                                      |                         |
|                                              | <u>0.00</u> 0 in              | spection begins at upstream      | manhole JC06                                 |                                                                        |                         |







| National<br>Vacuum<br>Cersoration                         |                            |                     | 860 M<br>ROCHES  | CUUM CORPORATION<br>aple Street #200<br>STER, NEW YORK<br>-0330, Fax: (585) 464-0438 |
|-----------------------------------------------------------|----------------------------|---------------------|------------------|--------------------------------------------------------------------------------------|
|                                                           | INSP                       | ECTION IMAG         | ES               |                                                                                      |
| CITY:<br>Horseheads, NY                                   | STREET:                    | DATE:<br>06/17/2008 | SECTION NR:<br>9 | SECTION