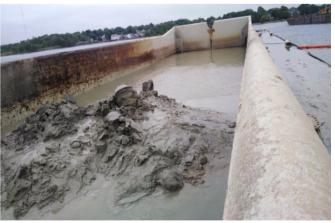

### **Summary:**

The Contractor, Cashman Dredging and Marine Contracting, Co. LLC (Cashman) continued LHCC dredging activities for the week using the dredge plant *Dale Pyatt*. Dredging was conducted daily May 26<sup>th</sup> through May 31<sup>st</sup>. No dredging was performed on Sunday, May 25<sup>th</sup>. Dredging operations focused on the removal of Phase I Bottom of CAD Cell sediments. During this reporting period, dredging operations were conducted using a conventional digging bucket, with dredged materials being disposed offshore at the Rhode Island Sound Disposal Site (RISDS).

### **Dredging:**

Dredging of LHCC Phase I Bottom of CAD sediments continued during the week. Apex conducted one day of regular dredge turbidity monitoring. Monitoring was performed May 28<sup>th</sup> while dredging was being performed to ensure that these activities did not result in any exceedance of project-specific water quality standards.