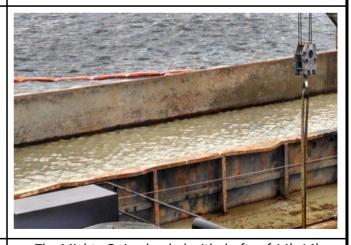

With time of year restrictions currently in place (January 15<sup>th</sup> through June 15<sup>th</sup>) all dredging activities were conducted within a silt curtain perimeter surrounding the LHCC footprint.

### **Dredging:**

Dredging of LHCC Phase I Bottom of CAD sediments continued during the week. Apex conducted one day of regular dredge turbidity monitoring. Monitoring was performed May 28<sup>th</sup> while dredging was being performed to ensure that these activities did not result in any exceedance of project-specific water quality standards.