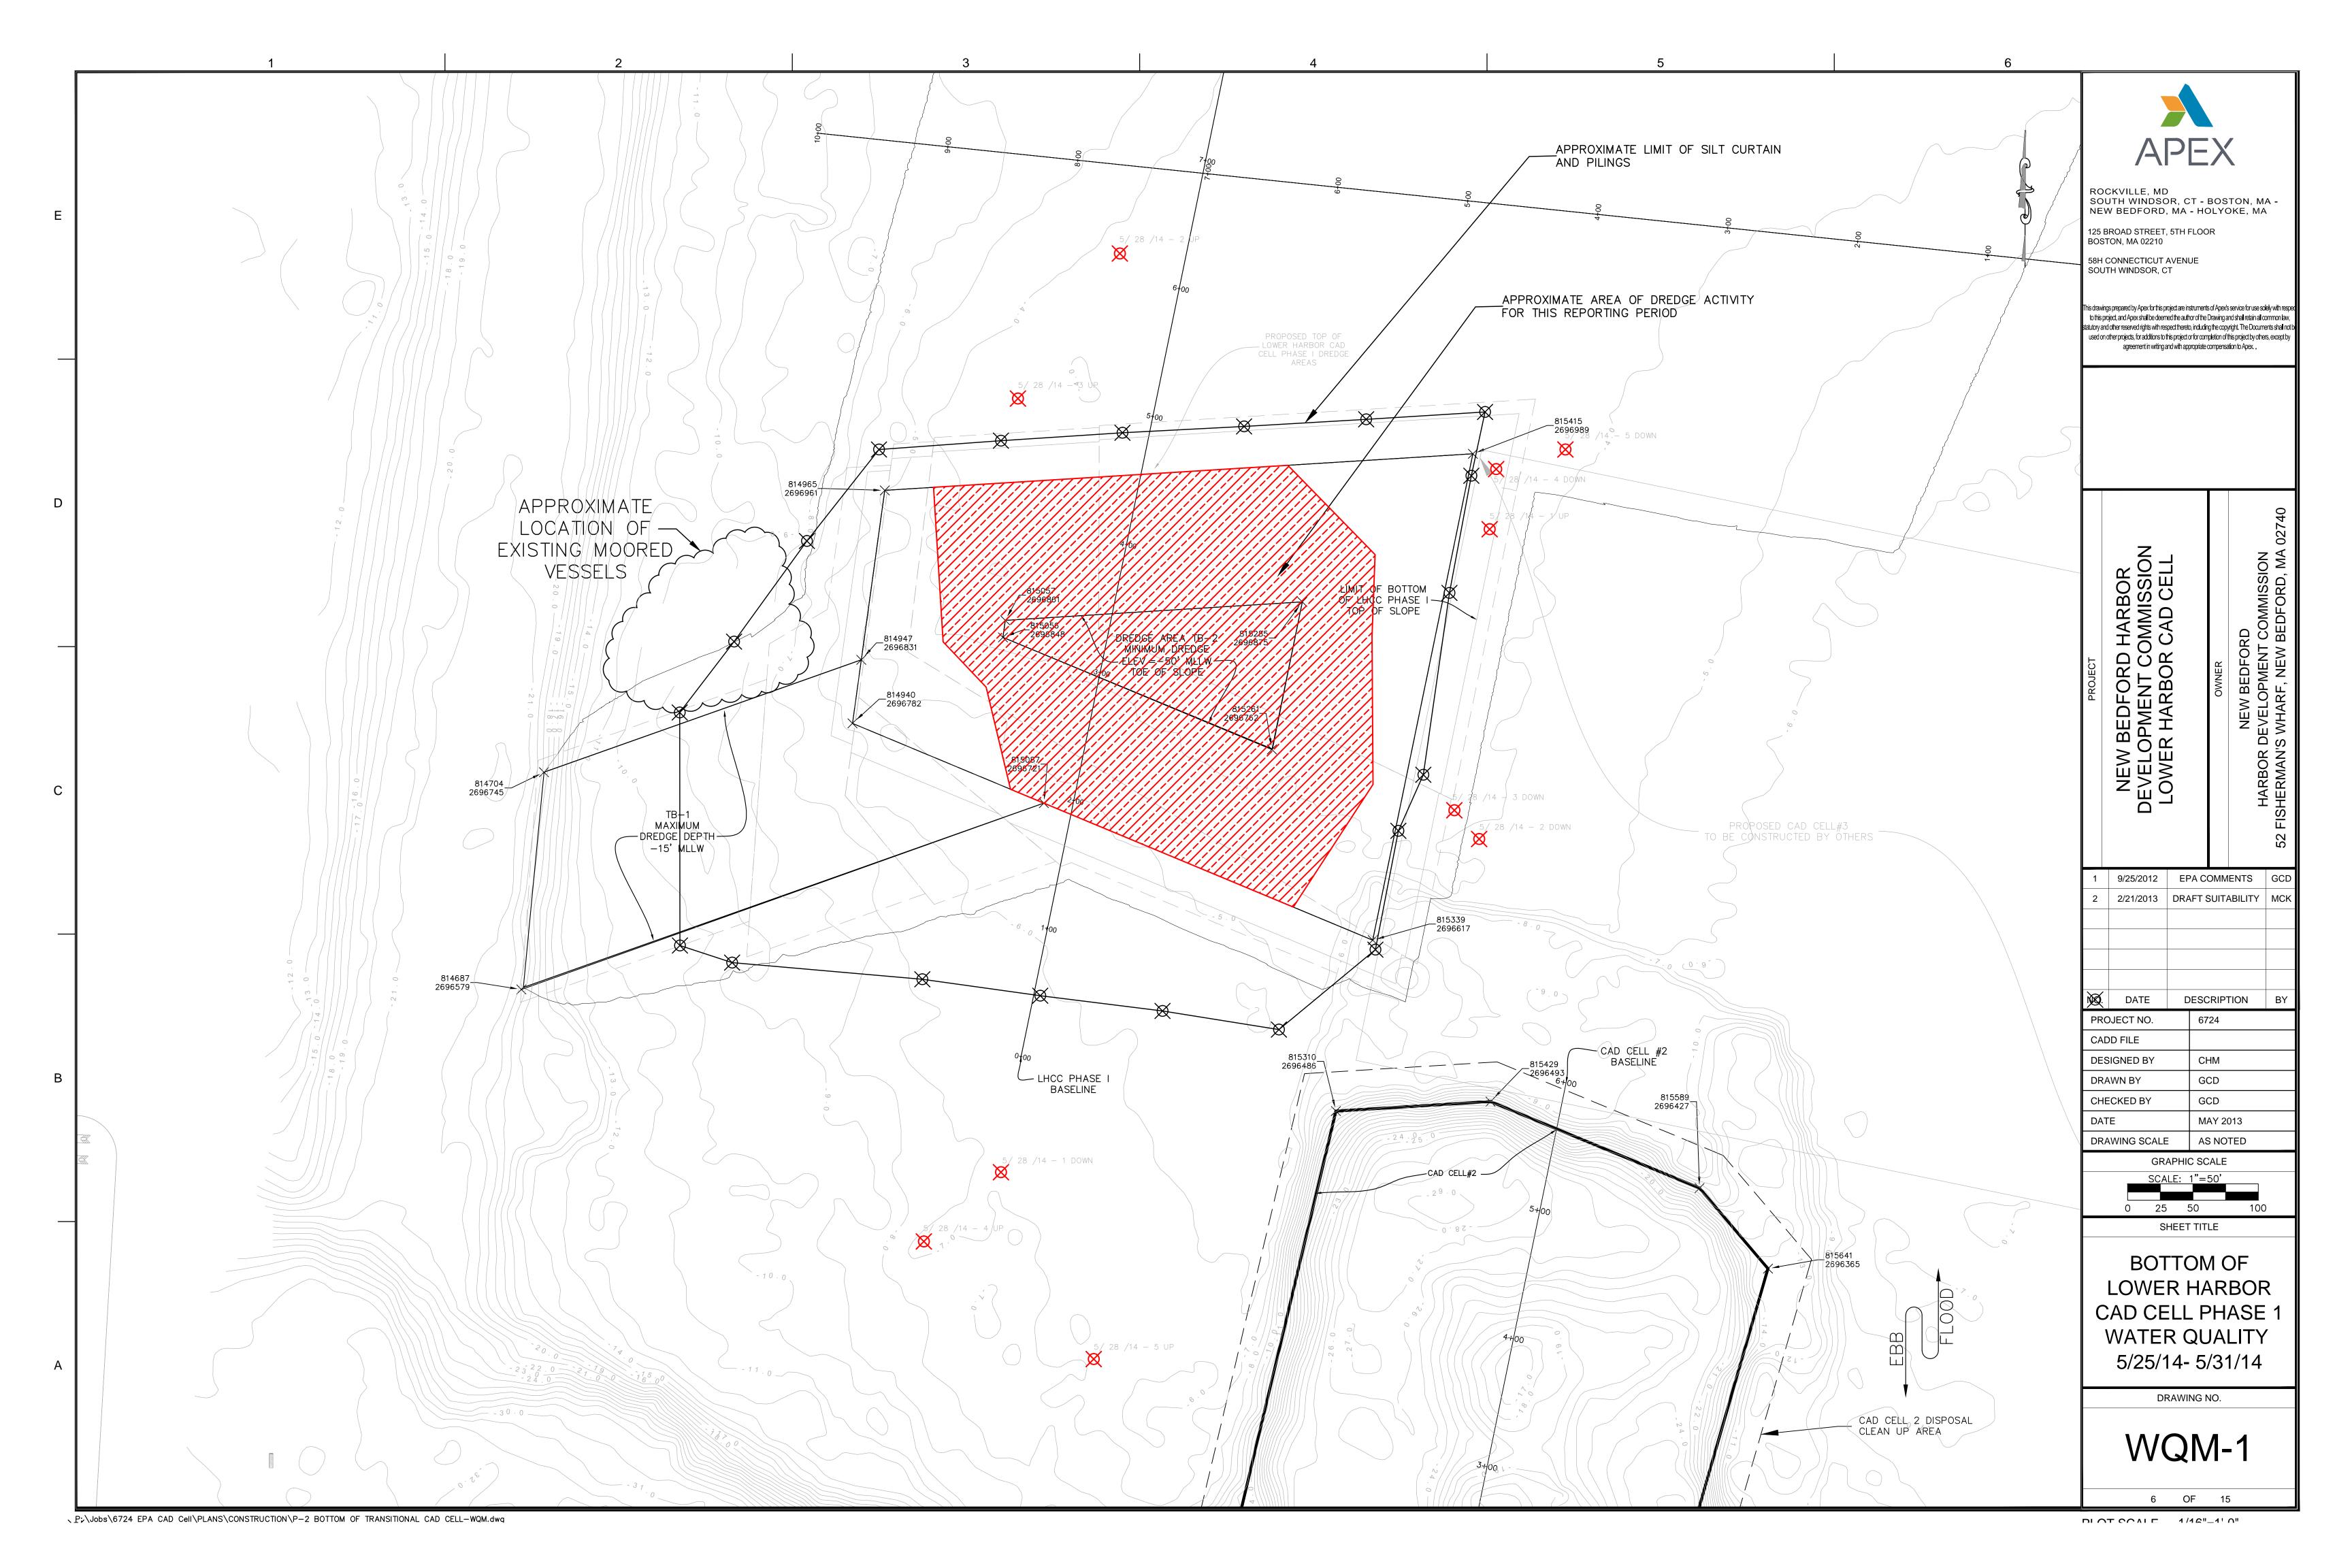

This 30<sup>th</sup> Report for the LHCC dredging activities includes:

- Daily Inspection Reports from dredging oversight performed during the week of May 25<sup>th</sup> through May 31<sup>st</sup>, 2014. These reports include notes on the equipment used on site, and a summary of contractor activities. (See Attachment 1);
- Water Quality Monitoring Forms completed for the week of May 25<sup>th</sup> through May 31<sup>st</sup>, 2014, (Attachment 2) summarizing monitoring survey data recorded during active dredging. Included with the attached forms is Figure 1 Lower Harbor CAD Cell Phase I Water Quality Monitoring Plan, which shows the locations of the water quality monitoring events conducted during this reporting period. Per the approved Water Quality Monitoring Plan and associated performance standards for the dredging efforts being conducted during this reporting period, Apex has:
  - Conducted a minimum of one day of water quality monitoring during dredging.
  - Performed visual inspections of dredged materials before the disposal of a scow for any visible debris or other items that could potentially become a hazard to navigation prior to the scow's departure for the offshore disposal site.