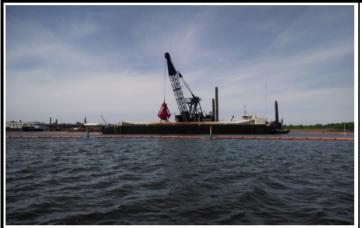

### **Summary:**

The Contractor, Cashman Dredging and Marine Contracting, Co. LLC (Cashman) continued LHCC dredging activities for the week using the dredge plant *Dale Pyatt*. Dredging was conducted daily May 26<sup>th</sup> through May 31<sup>st</sup>. No dredging was performed on Sunday, May 25<sup>th</sup>. Dredging operations focused on the removal of Phase I Bottom of CAD Cell sediments. During this reporting period, dredging operations were conducted using a conventional digging bucket, with dredged materials being disposed offshore at the Rhode Island Sound Disposal Site (RISDS).

Cashman was observed conducting these activities during the authorized operational window of 7 AM until sunset, utilizing a single dredge plant; the tug *Lucinda Smith*; two split-hull scows - *Mighty Quinn*, and the *M.E.R.C Shevlin*, with capacities of 3800, and 4800 cubic yards, respectively; along with two small utility boats.