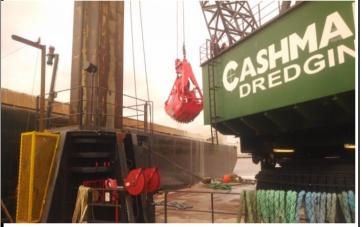

### **Summary:**

The Contractor, Cashman Dredging and Marine Contracting, Co. LLC (Cashman) continued LHCC dredging activities for the week using the dredge plant *Dale Pyatt*. Dredging was conducted daily May 26<sup>th</sup> through May 31<sup>st</sup>. No dredging was performed on Sunday, May 25<sup>th</sup>. Dredging operations focused on the removal of Phase I Bottom of CAD Cell sediments. During this reporting period, dredging operations were conducted using a conventional digging bucket, with dredged materials being disposed offshore at the Rhode Island Sound Disposal Site (RISDS).

### **Offshore Disposal:**

Offshore disposal for LHCC Phase I Bottom of CAD sediments is scheduled and permitted for the Rhode Island Sound Disposal Site. Seven offshore disposal events were recorded during the week as follows – *Mighty Quinn* (May 28<sup>th</sup>, 30<sup>th</sup>, and 31<sup>st</sup>), and for the scow *M.E.R.C Shevlin* (May 26<sup>th</sup>, 27<sup>th</sup>, 29<sup>th</sup>, and 31<sup>st</sup>).