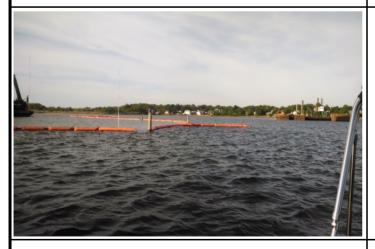

With time of year restrictions currently in place (January 15<sup>th</sup> through June 15<sup>th</sup>) all dredging activities were conducted within a silt curtain perimeter surrounding the LHCC footprint.