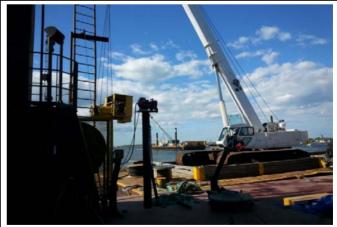

# **Inspection Report**

Inspector: Adam Hart Date: 5/20/2014

Contractor: Cashman/Weeks Foreman/Supt: John Benoit

Dredge plant Dale Pyatt testing the bucket, wires, and generator.

Tug boat Lucinda Smith tying the Weeks 30 alongside the Dale Pyatt.

Dale Pyatt's crew lubricating the wires on the crane.

Weeks 30 placing the old generator onto its deck.

Date: 5/20/2014
Page: \_\_3\_\_\_of\_\_3\_\_\_

Signature:

Title: Environmental Technician

 Copy to:
 File
 DIR\_LHCC\_052014