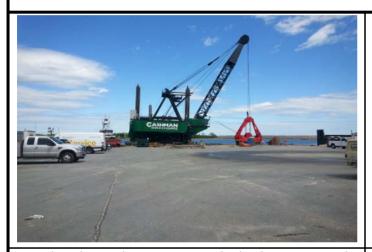

#### **Summary:**

The Contractor, Cashman Dredging and Marine Contracting, Co. LLC (Cashman) continued LHCC dredging activities for the week using the dredge plants *Wood 1* and the *Dale Pyatt*. Dredging was conducted daily May 21<sup>st</sup> through May 24<sup>th</sup>. No dredging was performed May 18<sup>th</sup> through May 20<sup>th</sup> because the dredge plant *Dale Pyatt* was off-line for generator maintenance. The dredge *Dale Pyatt* returned to service briefly on May 21<sup>st</sup>, until encountering mechanical issues - the dredge *Wood 1* was called in to finish out the day and remained in service until the *Dale Pyatt's* return on May 23<sup>rd</sup>. Dredging operations focused on the removal of Phase I Bottom of CAD Cell sediments. During this reporting period, dredging operations were conducted using a conventional digging bucket, with dredged materials being disposed offshore at the Rhode Island Sound Disposal Site (RISDS).

Cashman was observed conducting these activities during the authorized operational window of 7 AM until sunset, utilizing two dredge plants (alternating service); the tug *Lucinda Smith*; two split-

hull scows - *Mighty Quinn*, and the *M.E.R.C Shevlin*, with capacities of 3800, and 4800 cubic yards, respectively; along with two small utility boats.