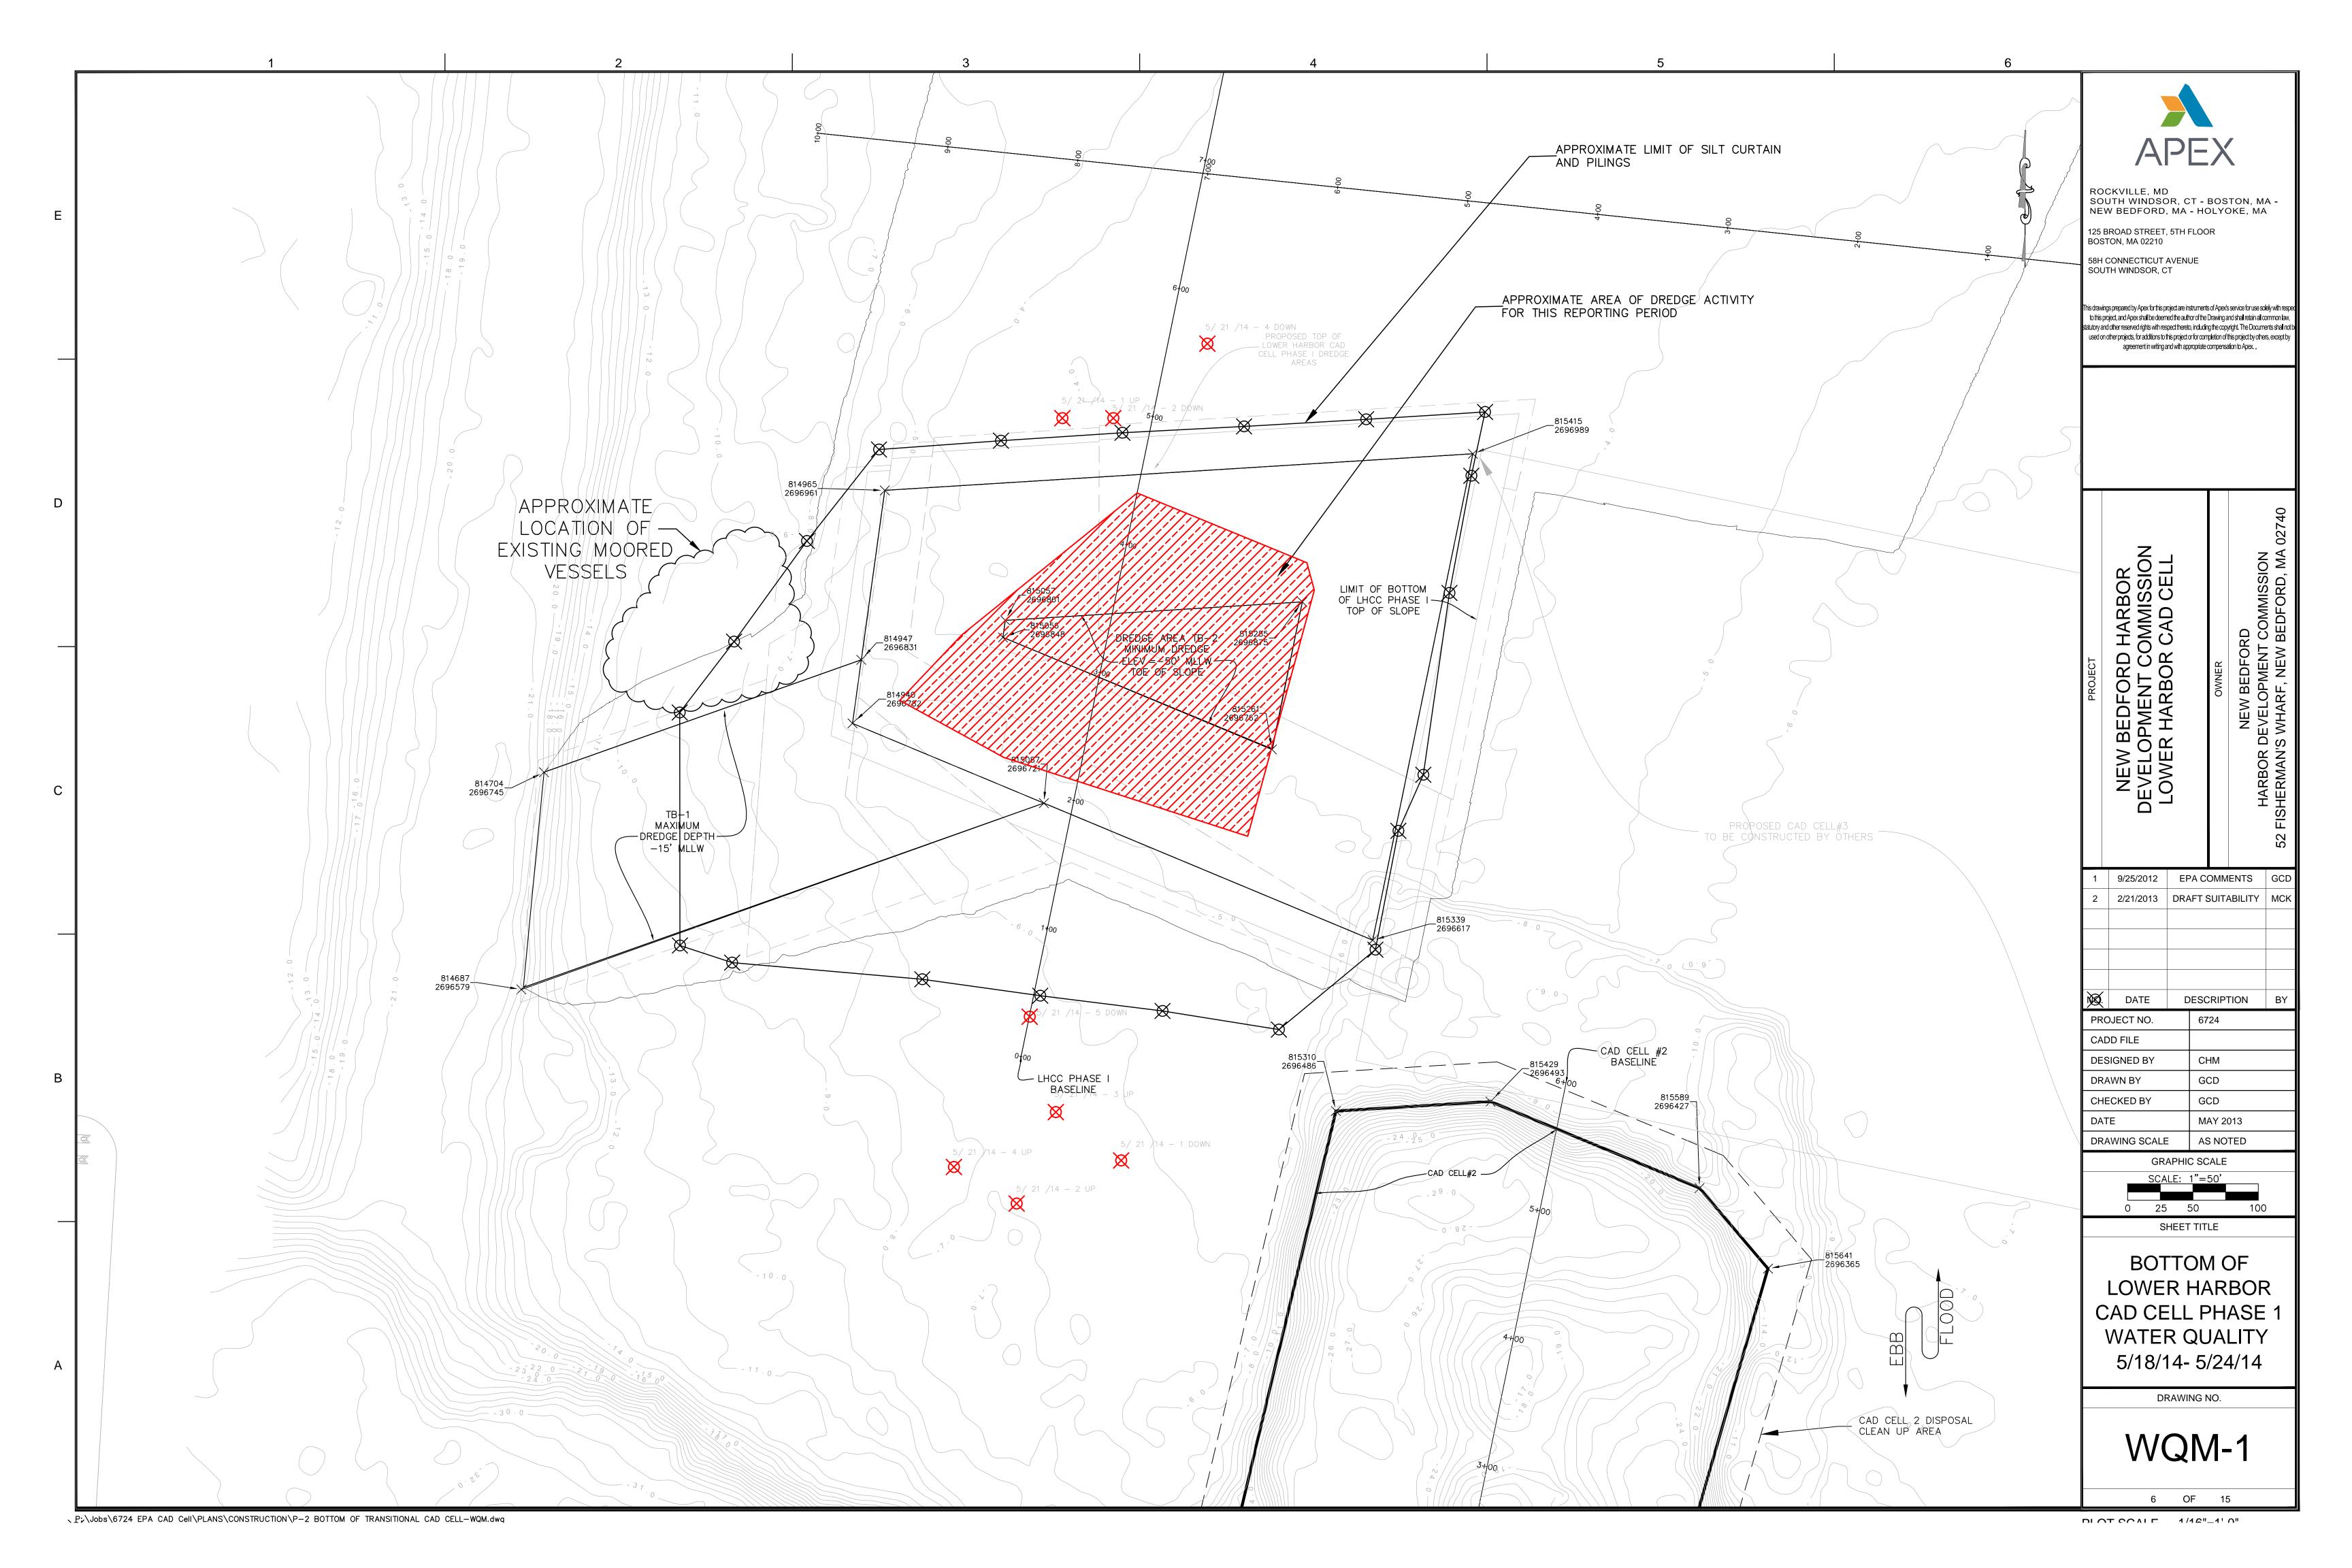

This 29th Report for the LHCC dredging activities includes:

- Daily Inspection Reports from dredging oversight performed during the week of May 18<sup>th</sup> through May 24<sup>th</sup>, 2014. These reports include notes on the equipment used on site, and a summary of contractor activities. (See Attachment 1);
- Water Quality Monitoring Forms completed for the week of May 18<sup>th</sup> through May 24<sup>th</sup>, 2014, (Attachment 2) summarizing monitoring survey data recorded during active dredging. Included with the attached forms is Figure 1 Lower Harbor CAD Cell Phase I Water Quality Monitoring Plan, which shows the locations of the water quality monitoring events conducted during this reporting period. Per the approved Water Quality Monitoring Plan and associated performance standards for the dredging efforts being conducted during this reporting period, Apex has:
  - Conducted a minimum of one day of water quality monitoring during dredging.
  - Performed visual inspections of dredged materials before the disposal of a scow for any visible debris or other items that could potentially become a hazard to navigation prior to the scow's departure for the offshore disposal site.

With time of year restrictions currently in place (January 15<sup>th</sup> through June 15<sup>th</sup>) all dredging activities were conducted within a silt curtain perimeter surrounding the LHCC footprint.