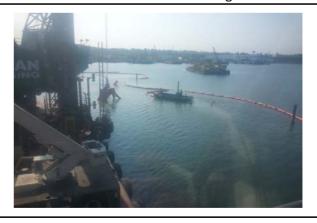

#### **Summary:**

The Contractor, Cashman Dredging and Marine Contracting, Co. LLC (Cashman) continued LHCC dredging activities for the week using the dredge plant *Dale Pyatt*. Dredging was conducted daily May 12<sup>th</sup> through May 16<sup>th</sup>; no dredging was performed on May 11<sup>th</sup> and the dredge *Dale Pyatt* was off-line for generator maintenance on May 17<sup>th</sup>. Dredging operations focused on the removal of Phase I Bottom of CAD Cell sediments. During this reporting period, dredging operations were conducted using a conventional digging bucket, with dredged materials being disposed offshore at the Rhode Island Sound Disposal Site (RISDS). Cashman was observed conducting these activities during the authorized operational window of 7 AM until sunset, utilizing one plant; the tug *Lucinda Smith*; two split-hull scows - *Mighty Quinn*, and the *M.E.R.C Shevlin*, with capacities of 3800, and 4800 cubic yards, respectively; along with two small utility boats.

With time of year restrictions currently in place (January 15<sup>th</sup> through June 15<sup>th</sup>) all dredging activities were conducted within a silt curtain perimeter surrounding the LHCC footprint.