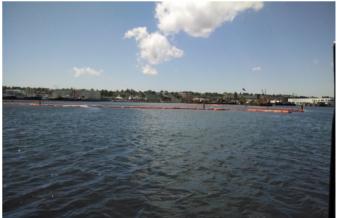

With time of year restrictions currently in place (January 15<sup>th</sup> through June 15<sup>th</sup>) all dredging activities were conducted within a silt curtain perimeter surrounding the LHCC footprint.