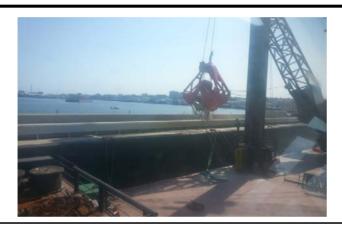

#### **Summary:**

The Contractor, Cashman Dredging and Marine Contracting, Co. LLC (Cashman) continued LHCC dredging activities for the week using the dredge plant *Dale Pyatt*. Dredging was conducted daily May 12<sup>th</sup> through May 16<sup>th</sup>; no dredging was performed on May 11<sup>th</sup> and the dredge *Dale Pyatt* was off-line for generator maintenance on May 17<sup>th</sup>. Dredging operations focused on the removal of Phase I Bottom of CAD Cell sediments. During this reporting period, dredging operations were conducted using a conventional digging bucket, with dredged materials being disposed offshore at the Rhode Island Sound Disposal Site (RISDS). Cashman was observed conducting these activities during the authorized operational window of 7 AM until sunset, utilizing one plant; the tug *Lucinda Smith*; two split-hull scows - *Mighty Quinn*, and the *M.E.R.C Shevlin*, with capacities of 3800, and 4800 cubic yards, respectively; along with two small utility boats.

#### **Dredging:**

Dredging of LHCC Phase I Bottom of CAD sediments continued during the week. Apex conducted two days of water quality monitoring; one day for regular dredge monitoring, and a second day (first of three days) for weir dewatering of the scows which was considered a new activity for the Project. Monitoring was performed May 14<sup>th</sup> and 16<sup>th</sup> whilst dredging and/or dewatering was being performed to ensure that these activities did not result in any exceedance of project-specific water quality standards.