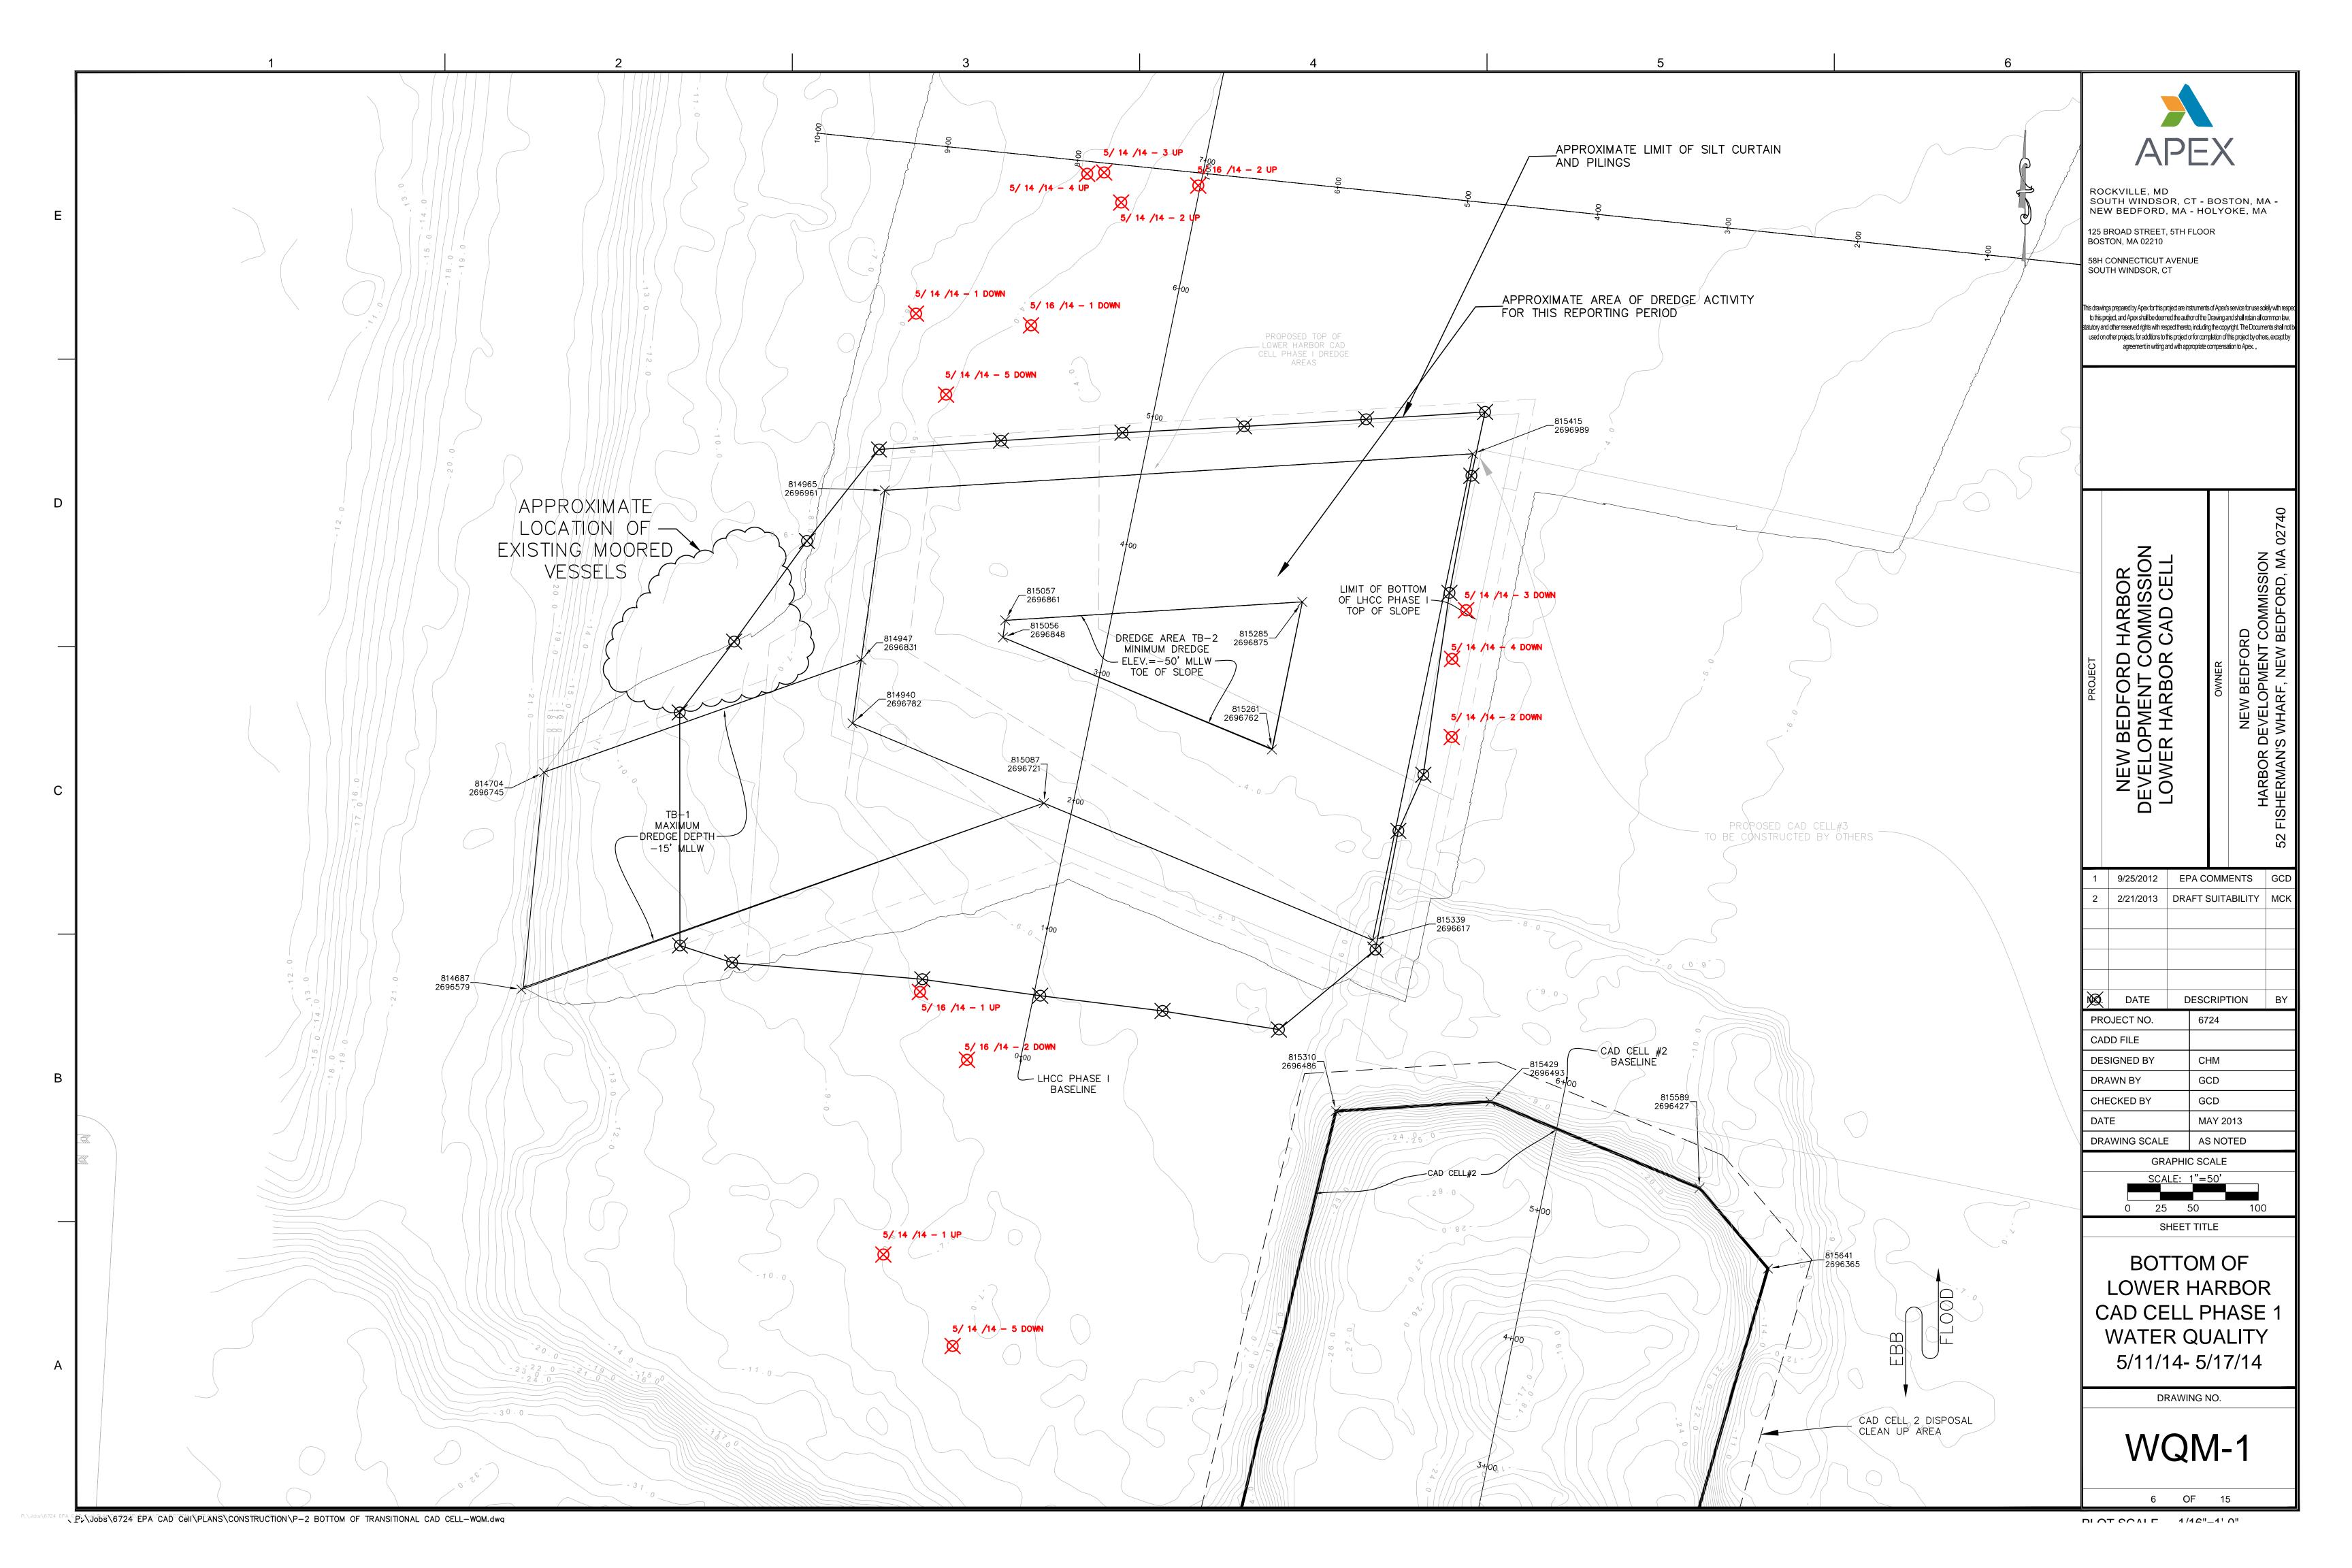

This 28th Report for the LHCC dredging activities includes:

- Daily Inspection Reports from dredging oversight performed during the week of May 11<sup>th</sup> through May 17<sup>th</sup>, 2014. These reports include notes on the equipment used on site, and a summary of contractor activities. (See Attachment 1);
- Water Quality Monitoring Forms completed for the week of May 11<sup>th</sup> through May 17th, 2014, (Attachment 2) summarizing monitoring survey data recorded during active dredging. Included with the attached forms is Figure 1 Lower Harbor CAD Cell Phase I Water Quality Monitoring Plan, which shows the locations of the water quality monitoring events conducted during this reporting period. Per the approved Water Quality Monitoring Plan and associated performance standards for the dredging efforts being conducted during this reporting period, Apex has:
  - Conducted a minimum of one day of water quality monitoring during dredging.
  - Initiated three days of water quality monitoring during weir dewatering of disposal scows which is considered a new Project activity.
  - Performed visual inspections of dredged materials before the disposal of a scow for any visible debris or other items that could potentially become a hazard to navigation prior to the scow's departure for the offshore disposal site.