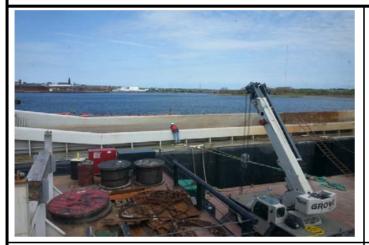

#### **Summary:**

The Contractor, Cashman Dredging and Marine Contracting, Co. LLC (Cashman) continued LHCC dredging activities for the week using the dredge plant *Dale Pyatt*. Dredging was conducted daily May 12<sup>th</sup> through May 16<sup>th</sup>; no dredging was performed on May 11<sup>th</sup> and the dredge *Dale Pyatt* was off-line for generator maintenance on May 17<sup>th</sup>. Dredging operations focused on the removal of Phase I Bottom of CAD Cell sediments. During this reporting period, dredging operations were conducted using a conventional digging bucket, with dredged materials being disposed offshore at the Rhode Island Sound Disposal Site (RISDS). Cashman was observed conducting these activities during the authorized operational window of 7 AM until sunset, utilizing one plant; the tug *Lucinda Smith*; two split-hull scows - *Mighty Quinn*, and the *M.E.R.C Shevlin*, with capacities of 3800, and 4800 cubic yards, respectively; along with two small utility boats.

With time of year restrictions currently in place (January 15<sup>th</sup> through June 15<sup>th</sup>) all dredging activities were conducted within a silt curtain perimeter surrounding the LHCC footprint.