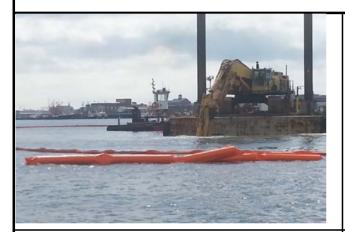

With time of year restrictions now in place (January 15th through June 15th) all dredging activities were conducted within a silt curtained perimeter surrounding the LHCC.

#### **Dredging:**

Dredging of LHCC Phase I Bottom of CAD sediments continued during the week. Apex conducted one day of water quality monitoring on April 3<sup>rd</sup> while dredging was being performed to ensure that this activity did not result in an exceedance of any project-specific water quality standards.