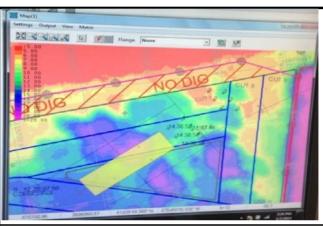

This 22<sup>nd</sup> Report for the LHCC dredging activities includes:

- Daily Inspection Reports from the dredging oversight performed during the week of March 30<sup>th</sup> through April 5<sup>th</sup>, 2014. These reports include notes on the equipment used on site, and a summary of contractor activities. (See Attachment 1);
- Water Quality Monitoring Forms completed for the week of March 30<sup>th</sup> through April 5<sup>th</sup>, 2014, (Attachment 2) summarizing monitoring survey data recorded during active dredging. Included with the attached forms is Figure 1 Lower Harbor CAD Cell Phase I Water Quality Monitoring Plan, which shows the locations of the water quality monitoring events conducted during this reporting period. Per the approved Water Quality Monitoring Plan and associated performance standards for the dredging efforts being conducted during this reporting period, Apex has:
  - Conducted water quality monitoring a minimum of one day per week
  - Performed visual inspections of dredged materials before the disposal of a scow for any visible debris or other items that could potentially become a hazard to navigation prior to the scow's departure for the offshore disposal site.