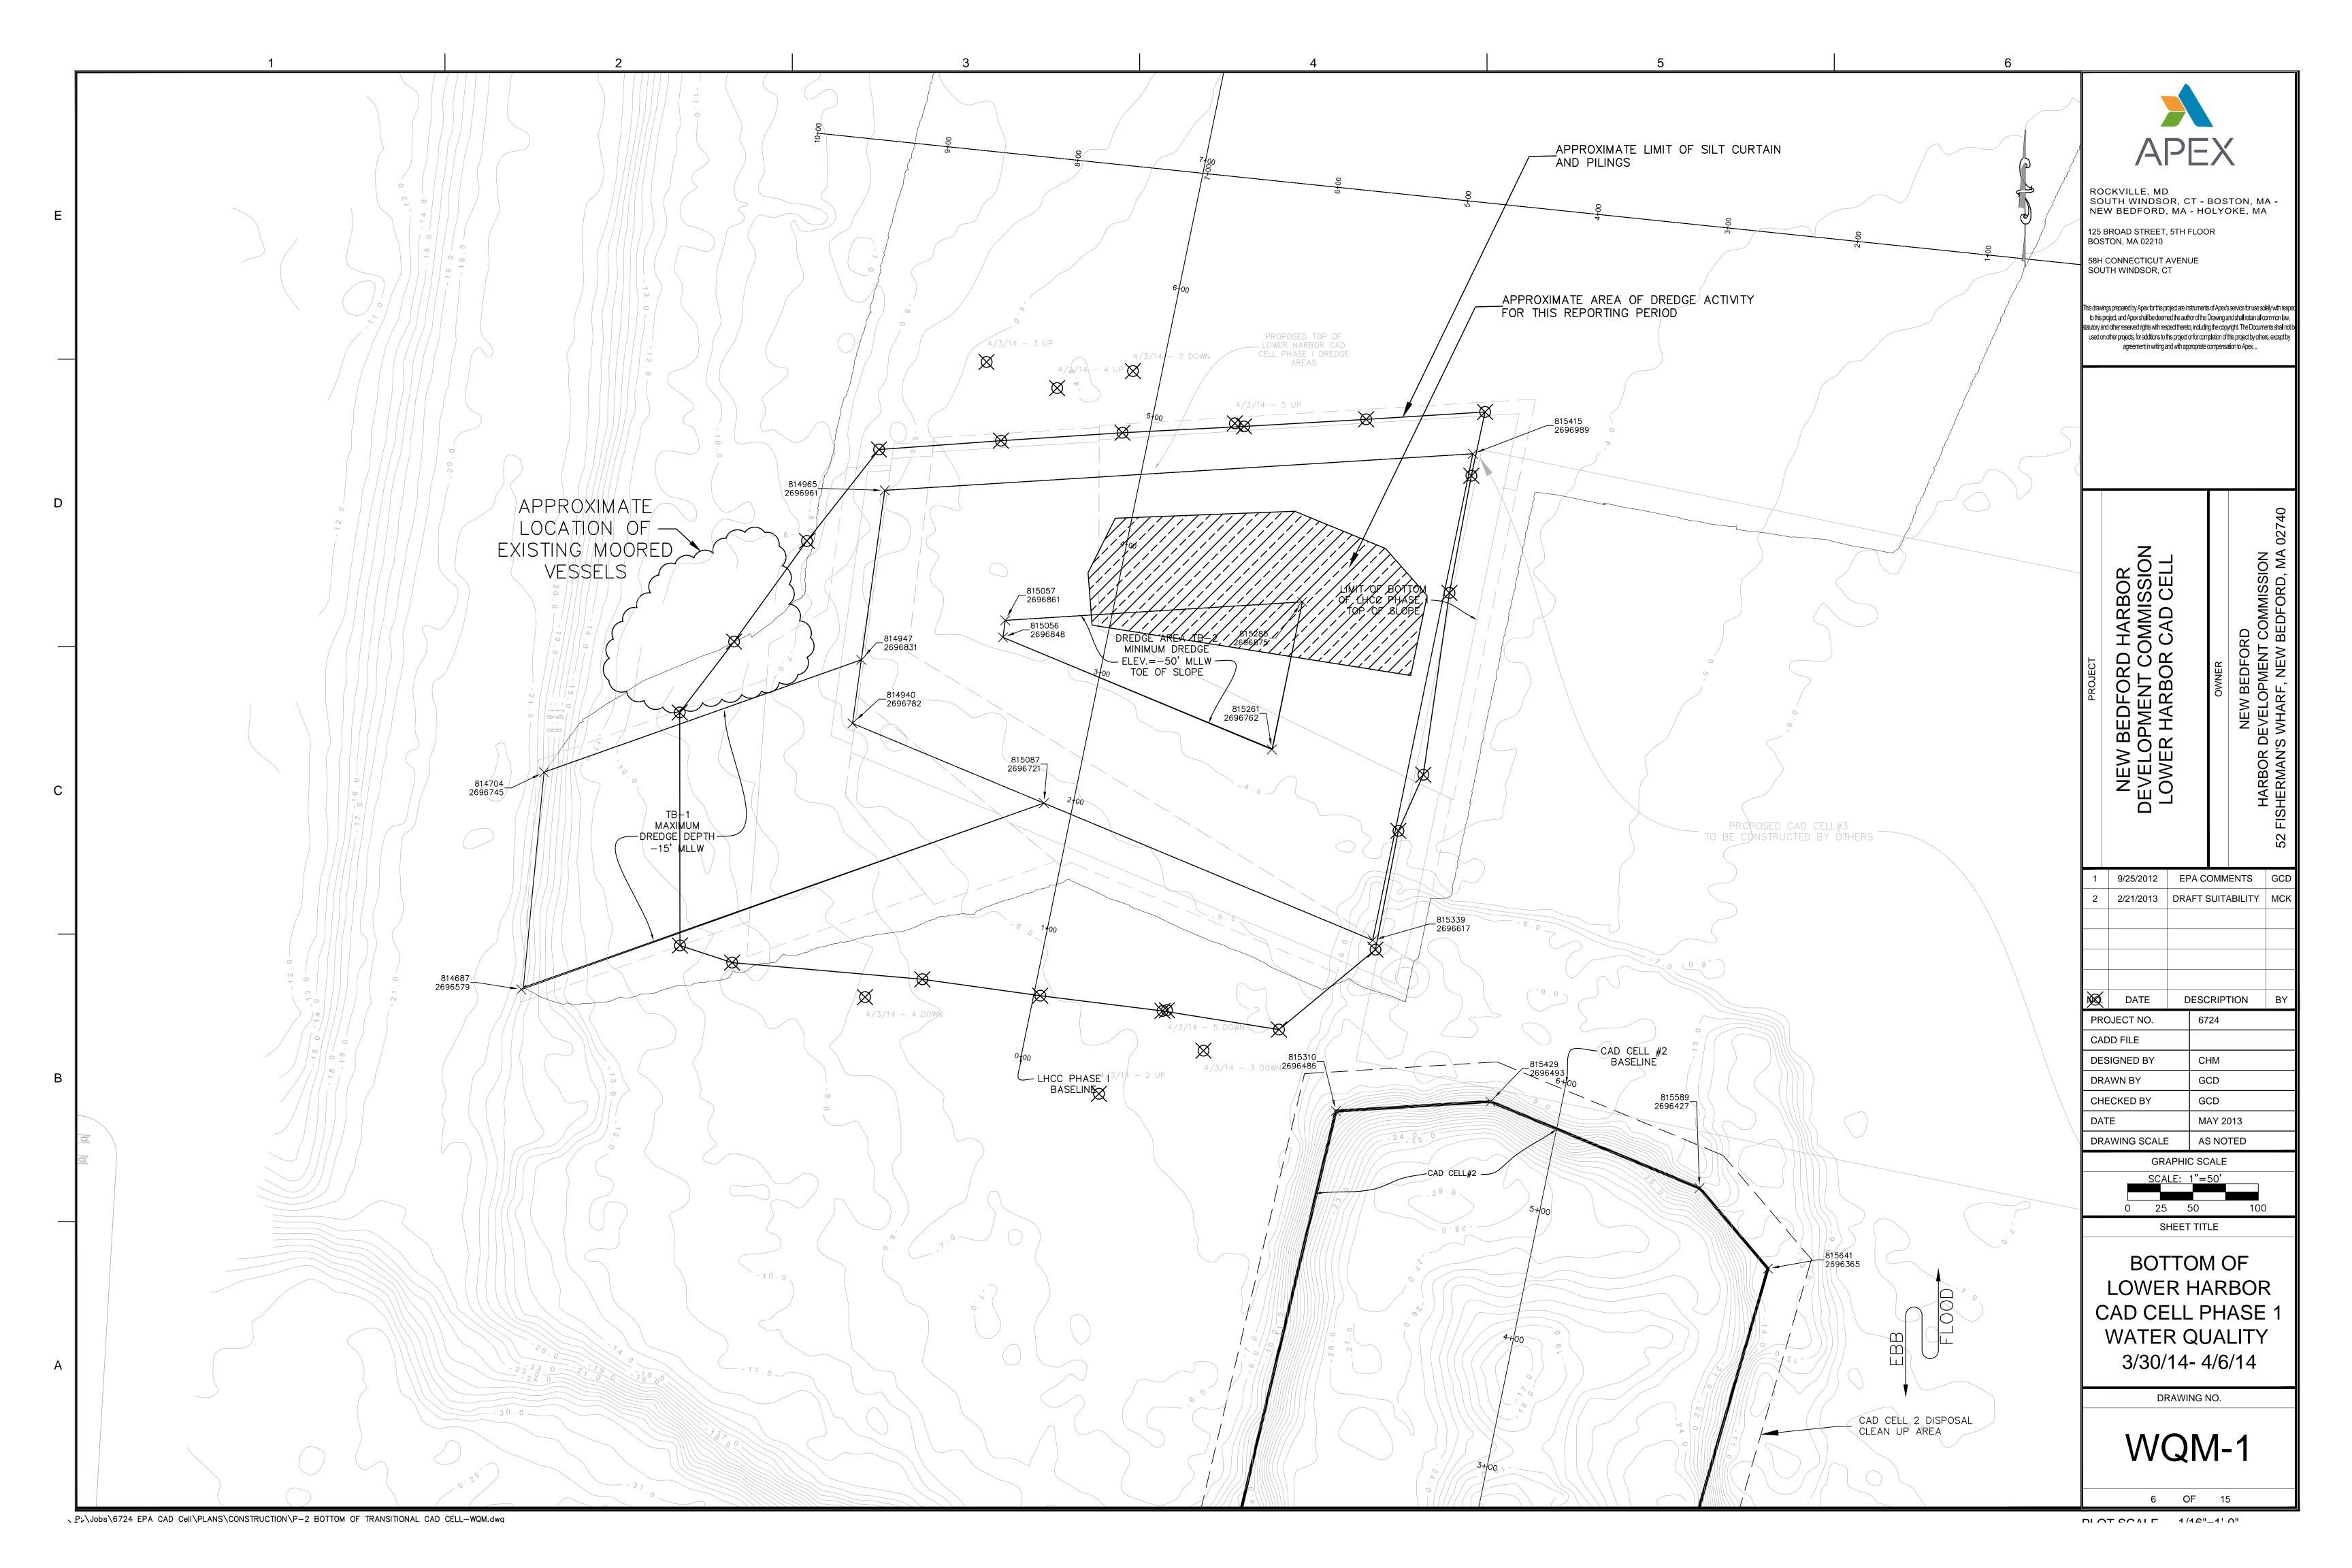

This 22<sup>nd</sup> Report for the LHCC dredging activities includes:

- Daily Inspection Reports from the dredging oversight performed during the week of March 30<sup>th</sup> through April 5<sup>th</sup>, 2014. These reports include notes on the equipment used on site, and a summary of contractor activities. (See Attachment 1);
- Water Quality Monitoring Forms completed for the week of March 30<sup>th</sup> through April 5<sup>th</sup>, 2014, (Attachment 2) summarizing monitoring survey data recorded during active dredging. Included with the attached forms is Figure 1 Lower Harbor CAD Cell Phase I Water Quality Monitoring Plan, which shows the locations of the water quality monitoring events conducted during this reporting period. Per the approved Water Quality Monitoring Plan and associated performance standards for the dredging efforts being conducted during this reporting period, Apex has:
  - Conducted water quality monitoring a minimum of one day per week
  - Performed visual inspections of dredged materials before the disposal of a scow for any visible debris or other items that could potentially become a hazard to navigation prior to the scow's departure for the offshore disposal site.