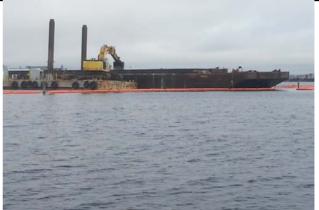

With time of year restrictions now in place (January 15th through June 15th) all dredging activities were conducted within a silt curtained perimeter surrounding the LHCC.