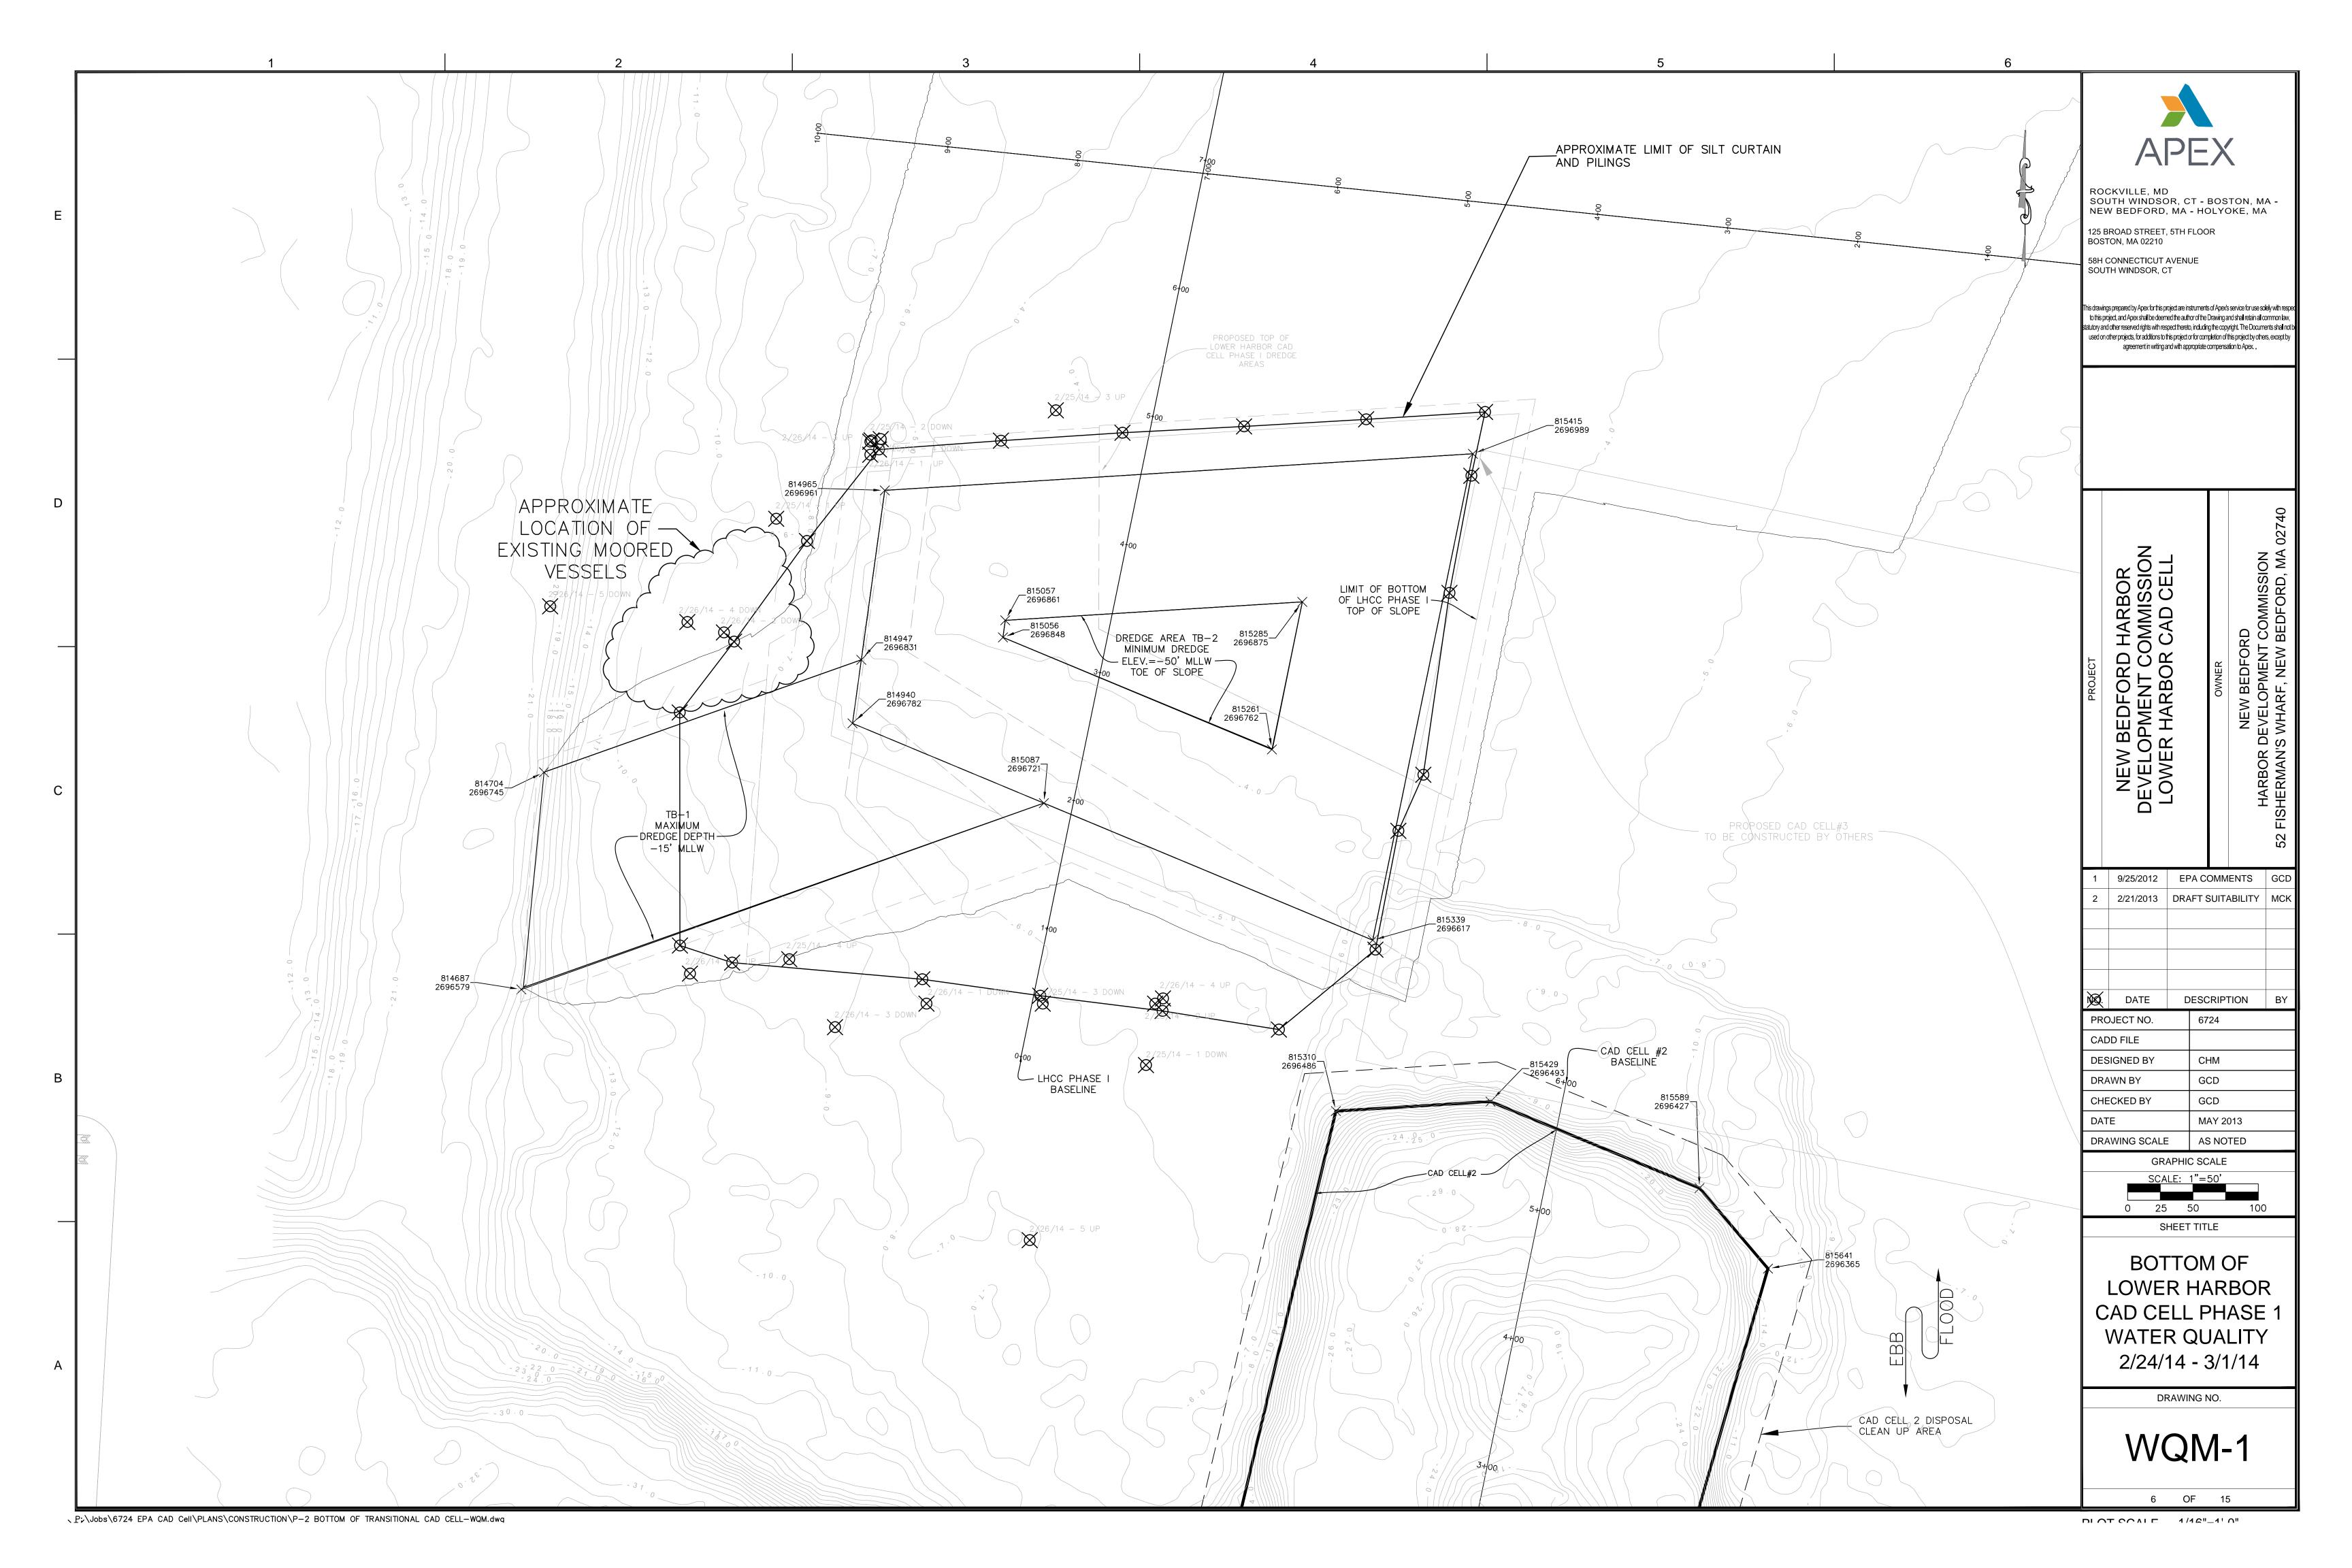

This 17<sup>th</sup> Report for the LHCC dredging activities includes:

- Daily Inspection Reports from the dredging oversight performed during the week of February 23<sup>rd</sup> through March 1<sup>st</sup>, 2014. These reports include notes on the equipment used on site, and a summary of contractor activities. (See Attachment 1);
- Water Quality Monitoring Forms completed for the week of February 23<sup>rd</sup> through March 1<sup>st</sup>, 2014, (Attachment 2) summarizing monitoring survey data recorded during active dredging. Included with the attached forms is Figure 1 Lower Harbor CAD Cell Phase I Water Quality Monitoring Plan, which shows the locations of the water quality monitoring events conducted during this reporting period. Per the approved Water Quality Monitoring Plan and associated performance standards for the dredging efforts being conducted during this reporting period, Apex has:
  - Conducted water quality monitoring a minimum of one day per week
  - Performed visual inspections of dredged materials before the disposal of a scow for any visible debris or other items that could potentially become a hazard to navigation prior to the scow's departure for the offshore disposal site.