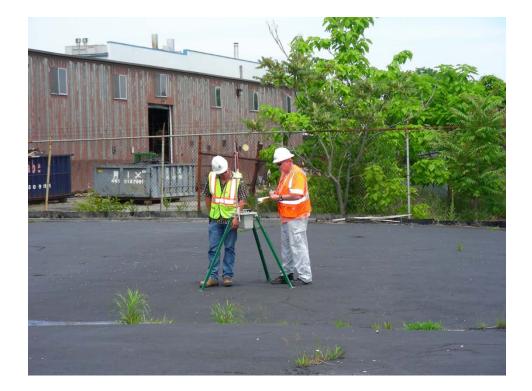

# Sample Train

- Samples collected per EPA Method TO-10A: Determination Of Pesticides And Polychlorinated Biphenyls In Ambient Air Using Low Volume Polyurethane Foam (PUF) Sampling Followed By Gas Chromatographic/Multi-Detector (GC/MD) Detection
- Air pump calibrated to 5 liters/minute
- Tubing connects pump to media
- Media is in two pieces
  - 32mm Quartz filter
  - PUF filter
- Samples are collected over a 24 hour period
- Intake is placed between 1 and 2 m high
- Media sent to laboratory for analysis

# **Quality Control**

- Sample preparation
- Sample collection
- Analytical process
- Data Management