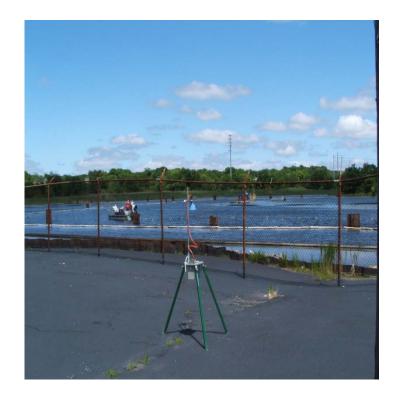

# Sample Train

- Samples collected per EPA Method TO-10A: Determination Of Pesticides And Polychlorinated Biphenyls In Ambient Air Using Low Volume Polyurethane Foam (PUF) Sampling Followed By Gas Chromatographic/Multi-Detector (GC/MD) Detection
- Air pump calibrated to 5 liters/minute
- Tubing connects pump to media
- Media is in two pieces
  - 32mm Quartz filter
  - PUF filter
- Samples are collected over a 24 hour period
- Intake is placed between 1 and 2 m high
- Media sent to laboratory for analysis