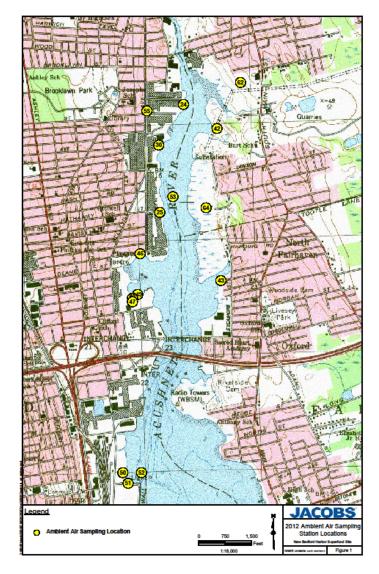

#### **Current Monitoring Locations**

| 24 Aerovox        |    |
|-------------------|----|
| 25 Cliftex        |    |
| 42 NSTAR North    |    |
| 43 Veranda        |    |
| 46 Coffin         |    |
| Area C            | 47 |
|                   | 48 |
|                   | 49 |
| Area D            | 50 |
|                   | 51 |
|                   | 52 |
| 53 Dredge         |    |
| 55 Aerovox West   |    |
| 56 Acushnet Park  |    |
| 57 Riverside Park |    |
| 61 South Fence    |    |
| 62 Century House  |    |