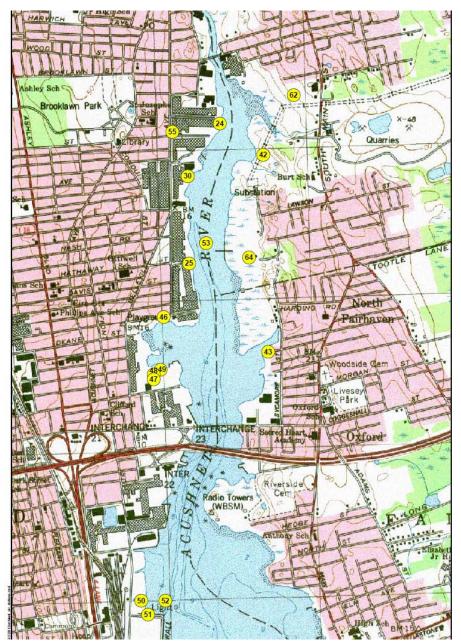

#### **Current Monitoring Locations**

| 24 Aerovox        |    |
|-------------------|----|
| 25 Cliftex        |    |
| 42 NSTAR North    |    |
| 43 Veranda        |    |
| 46 Coffin         |    |
| Area C            | 47 |
|                   | 48 |
|                   | 49 |
| Area D            | 50 |
|                   | 51 |
|                   | 52 |
| 53 Dredge         |    |
| 55 Aerovox West   |    |
| 56 Acushnet Park  |    |
| 57 Riverside Park |    |
| 61 South Fence    |    |
| 62 Century House  |    |