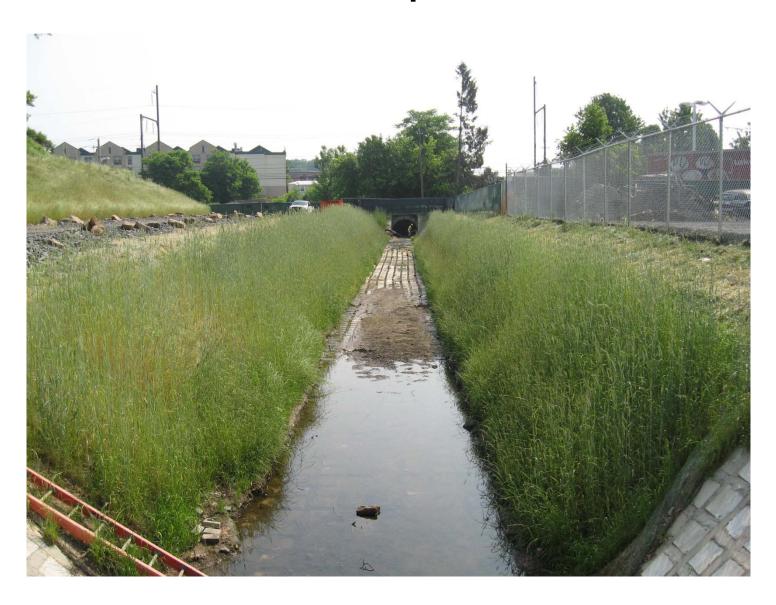

ase II After Removal Activities



#### Phase II After Removal Activities



# Phase II After Tropical Storm Lee



## Phase II After Tropical Storm Lee







Rose Valley Creek at Maple Avenue Swing Gate after storm Lee cleanup. The swing gate opens slowly as pressure from the water builds up.









#### Phase II After Reconstruction



#### Phase III Before Removal Activities







#### Phase III After Removal Activities



#### Phase III After Removal Activities



#### Phase III After Removal Activities



## Phases II and III After Removal Activities



## Exposed Area – Pile Property



# Tannery Run (Phase IV) During Removal Activities



#### Phase IV During Removal Activities



## Phase IV During Removal Activities



## Phase IV – Open Section



## Phase IV – Open Section











## Phase IV During Removal Activities



#### Phase IV After Removal Action



## Phase V During Removal Action



## Phase V During Removal Action



#### Phase V After Removal Action



#### Phase V After Removal Action



## Pile During Removal Action



### Pile During Removal Action







## Alley by the Park



## Curb Installation Along the Alley



## Alley by the Park