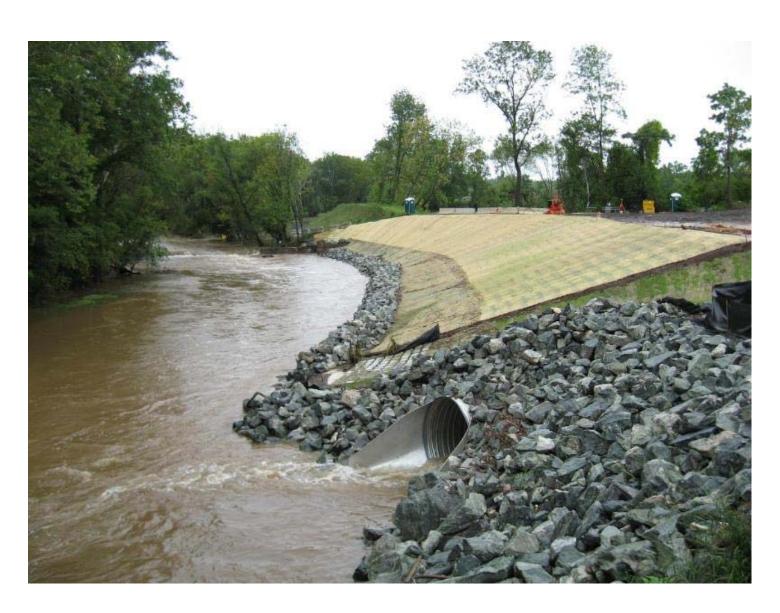

# Phase II After Tropical Storm Lee

## Phase II After Tropical Storm Lee

Rose Valley Creek at Maple Avenue Swing Gate after storm Lee cleanup. The swing gate opens slowly as pressure from the water builds up.