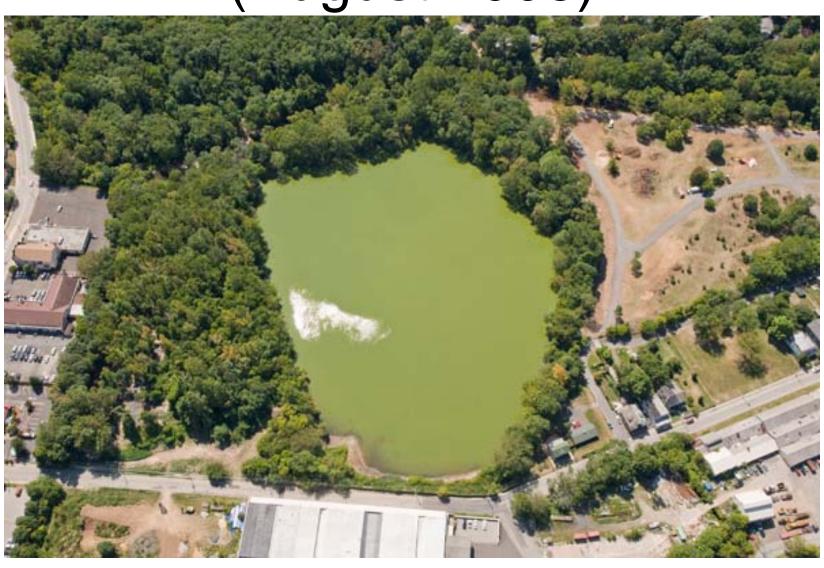

Aerial images courtesy of Salvatore A. Boccuti

03/04/2009







# Park Parcel (July 2008)



# Reservoir and Pile Parcels (August 2008)



#### Phase I Before Removal Activities



#### Phase I Before Removal Activities













#### Phase I After Removal Activities



#### Phase I After Removal Activities



#### Phase II Before Removal Activities



#### Phase II Before Removal Activities



#### Phase II Before Removal Activities











#### Phase II After Removal Activities



#### Phase II After Removal Activities



# Phase II After Tropical Storm Lee



## Phase II After Tropical Storm Lee







Rose Valley Creek at Maple Avenue Swing Gate after storm Lee cleanup. The swing gate opens slowly as pressure from the water builds up.









#### Phase II After Reconstruction



#### Phase III Before Removal Activities







#### Phase III After Removal Activities



#### Phase III After Removal Activities



#