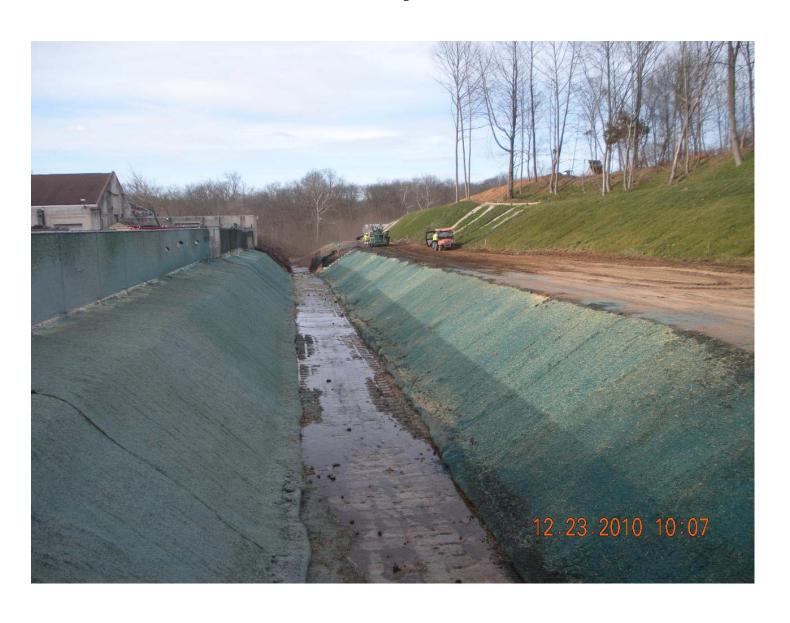

Activities











#### Phase II After Removal Activities



#### Phase II After Removal Activities



# Phase II After Tropical Storm Lee



## Phase II After Tropical Storm Lee







Rose Valley Creek at Maple Avenue Swing Gate after storm Lee cleanup. The swing gate opens slowly as pressure from the water builds up.









#### Phase II After Reconstruction



#### Phase III Before Removal Activities







#### Phase III After Removal Activities



#### Phase III After Removal Activities



#### Phase III After Removal Activities



## Phases II and III After Removal Activities



## Exposed Area – Pile Property



# Tannery Run (Phase IV) During Removal Activities



#### Phase IV During Removal Activities



## Phase IV During Removal Activities



## Phase IV – Open Section



## Phase IV – Open Section











## Phase IV During Removal Activities



#### Phase IV After Removal Action



## Phase V During Removal Action



## Phase V During Removal Action



#### Phase V After Removal Action



#### Phase V After Removal Action



## Pile During Removal Action



### Pile During Removal Action







## Alley by the Park



## Curb Installation Along the Alley



## Alley by the Park