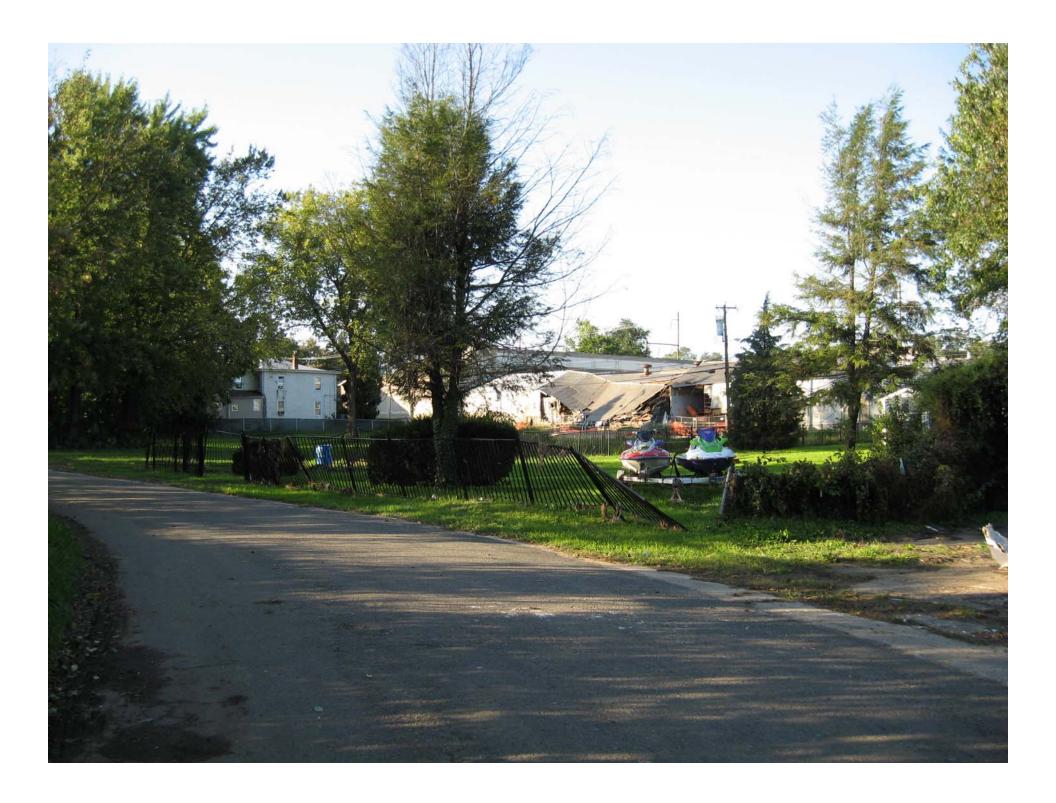

# Phase II After Tropical Storm Lee

## Phase II After Tropical Storm Lee

Rose Valley Creek at Maple Avenue Swing Gate after storm Lee cleanup. The swing gate opens slowly as pressure from the water builds up.