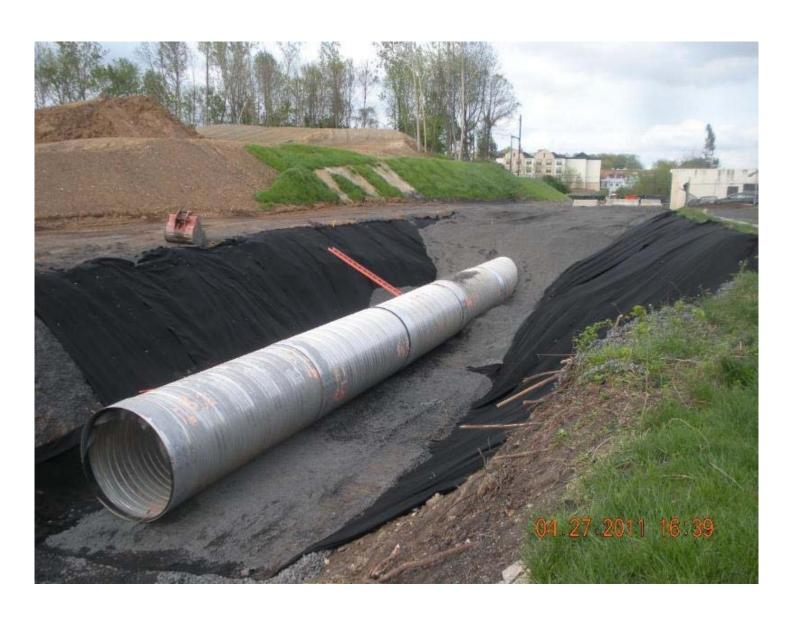

fter Removal Activities



#### Phase II After Removal Activities



# Phase II After Tropical Storm Lee



## Phase II After Tropical Storm Lee







Rose Valley Creek at Maple Avenue Swing Gate after storm Lee cleanup. The swing gate opens slowly as pressure from the water builds up.









#### Phase II After Reconstruction



#### Phase III Before Removal Activities







#### Phase III After Removal Activities



#### Phase III After Removal Activities



#### Phase III After Removal Activities



## Phases II and III After Removal Activities



## Exposed Area – Pile Property



# Tannery Run (Phase IV) During Removal Activities



#### Phase IV During Removal Activities



## Phase IV During Removal Activities



## Phase IV – Open Section



## Phase IV – Open Section











## Phase IV During Removal Activities



#### Phase IV After Removal Action



## Phase V During Removal Action



## Phase V During Removal Action



#### Phase V After Removal Action



#### Phase V After Removal Action



## Pile During Removal Action



### Pile During Removal Action







## Alley by the Park



## Curb Installation Along the Alley



## Alley by the Park