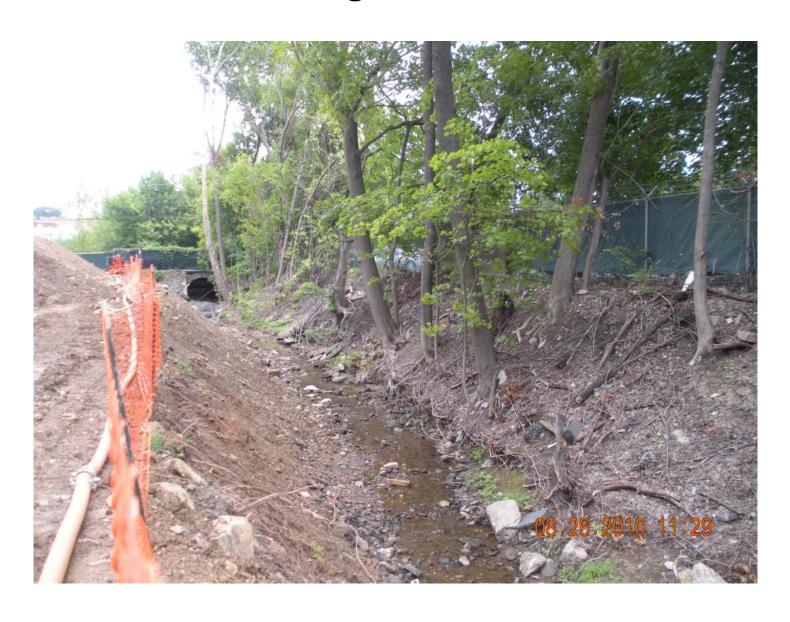

# Phase II After Tropical Storm Lee

## Phase II After Tropical Storm Lee

Rose Valley Creek at Maple Avenue Swing Gate after storm Lee cleanup. The swing gate opens slowly as pressure from the water builds up.