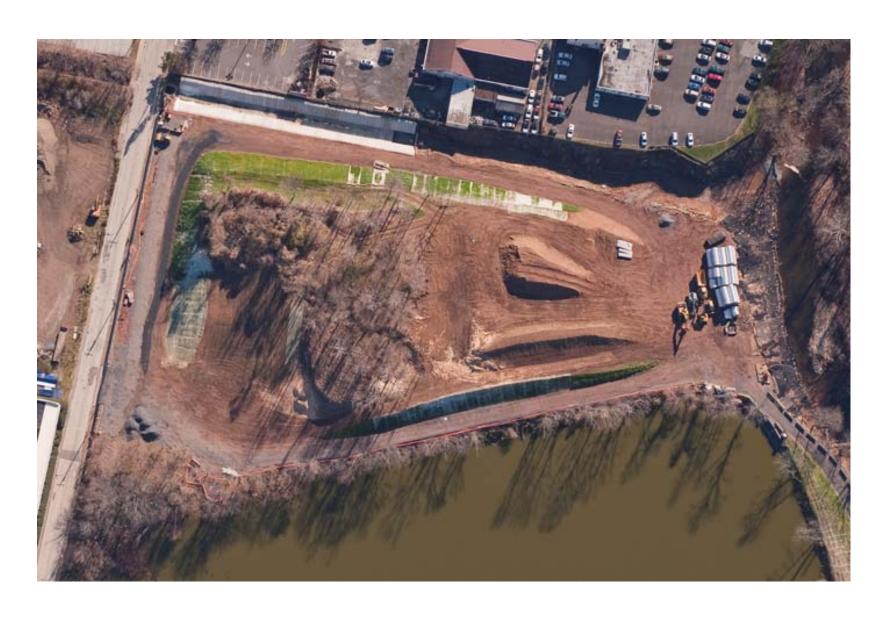

#### Phase II Before Removal Activities











#### Phase II After Removal Activities



#### Phase II After Removal Activities



# Phase II After Tropical Storm Lee



## Phase II After Tropical Storm Lee







Rose Valley Creek at Maple Avenue Swing Gate after storm Lee cleanup. The swing gate opens slowly as pressure from the water builds up.









#### Phase II After Reconstruction



#### Phase III Before Removal Activities







#### Phase III After Removal Activities



#### Phase III After Removal Activities



#### Phase III After Removal Activities



## Phases II and III After Removal Activities



## Exposed Area – Pile Property



# Tannery Run (Phase IV) During Removal Activities



#### Phase IV During Removal Activities



## Phase IV During Removal Activities



## Phase IV – Open Section



## Phase IV – Open Section











## Phase IV During Removal Activities



#### Phase IV After Removal Action



## Phase V During Removal Action



## Phase V During Removal Action



#### Phase V After Removal Action



#### Phase V After Removal Action



## Pile During Removal Action



### Pile During Removal Action







## Alley by the Park



## Curb Installation Along the Alley



## Alley by the Park