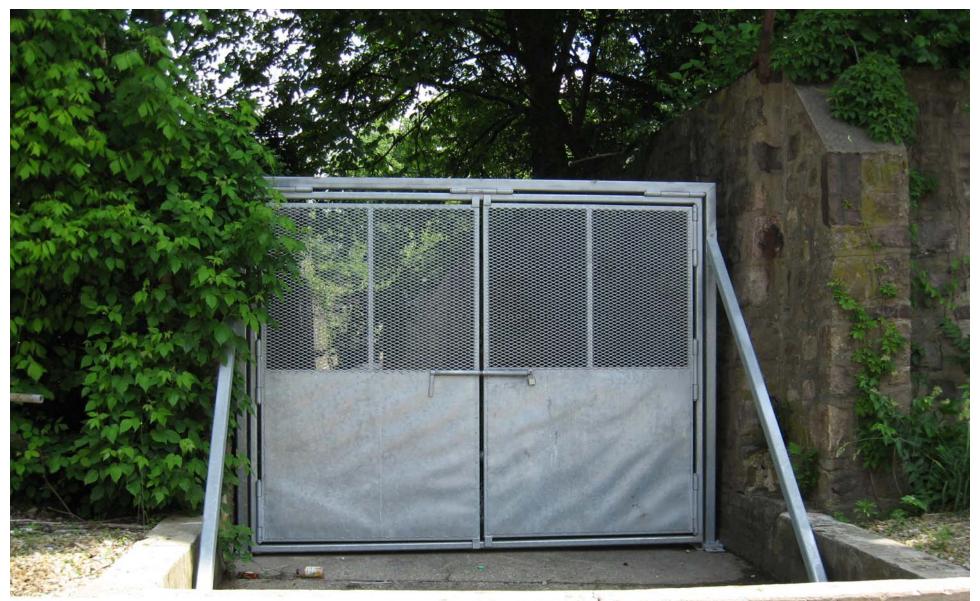

## Phase II After Tropical Storm Lee

Rose Valley Creek at Maple Avenue Swing Gate after storm Lee cleanup. The swing gate opens slowly as pressure from the water builds up.