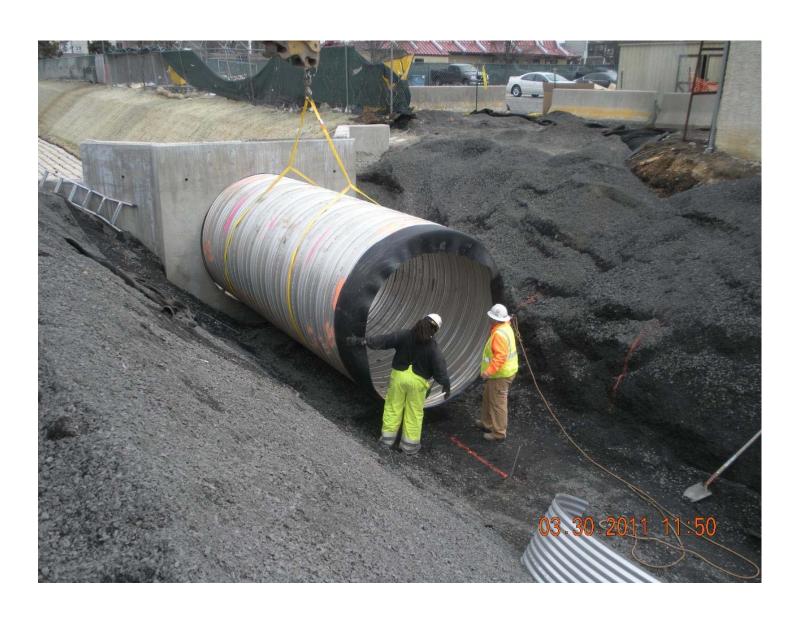

After Removal Activities



#### Phase II After Removal Activities



# Phase II After Tropical Storm Lee



## Phase II After Tropical Storm Lee







Rose Valley Creek at Maple Avenue Swing Gate after storm Lee cleanup. The swing gate opens slowly as pressure from the water builds up.









#### Phase II After Reconstruction



#### Phase III Before Removal Activities







#### Phase III After Removal Activities



#### Phase III After Removal Activities



#### Phase III After Removal Activities



## Phases II and III After Removal Activities



## Exposed Area – Pile Property



# Tannery Run (Phase IV) During Removal Activities



#### Phase IV During Removal Activities



## Phase IV During Removal Activities



## Phase IV – Open Section



## Phase IV – Open Section











## Phase IV During Removal Activities



#### Phase IV After Removal Action



## Phase V During Removal Action



## Phase V During Removal Action



#### Phase V After Removal Action



#### Phase V After Removal Action



## Pile During Removal Action



### Pile During Removal Action







## Alley by the Park



## Curb Installation Along the Alley



## Alley by the Park