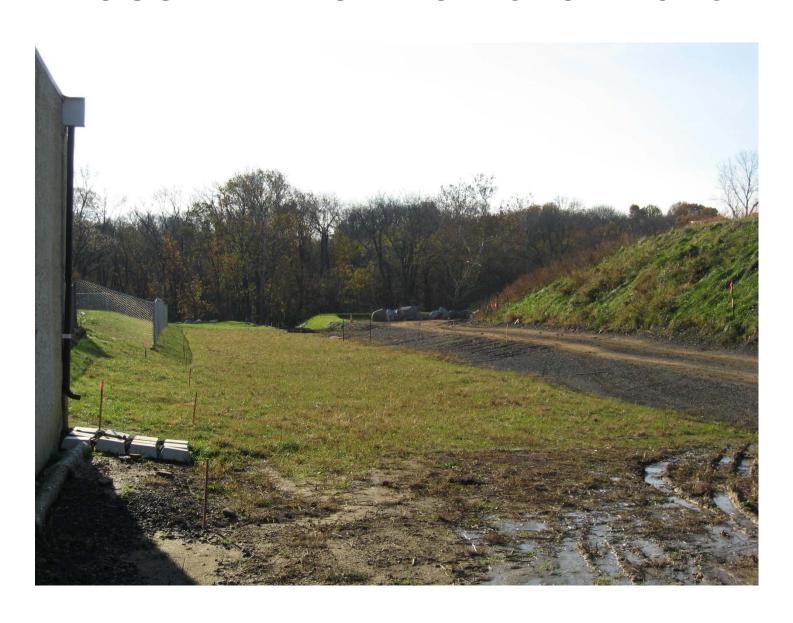

After Tropical Storm Lee



## Phase II After Tropical Storm Lee







Rose Valley Creek at Maple Avenue Swing Gate after storm Lee cleanup. The swing gate opens slowly as pressure from the water builds up.









#### Phase II After Reconstruction



#### Phase III Before Removal Activities







#### Phase III After Removal Activities



#### Phase III After Removal Activities



#### Phase III After Removal Activities



## Phases II and III After Removal Activities



## Exposed Area – Pile Property



# Tannery Run (Phase IV) During Removal Activities



#### Phase IV During Removal Activities



## Phase IV During Removal Activities



## Phase IV – Open Section



## Phase IV – Open Section











## Phase IV During Removal Activities



#### Phase IV After Removal Action



## Phase V During Removal Action



## Phase V During Removal Action



#### Phase V After Removal Action



#### Phase V After Removal Action



## Pile During Removal Action



### Pile During Removal Action







## Alley by the Park



## Curb Installation Along the Alley



## Alley by the Park