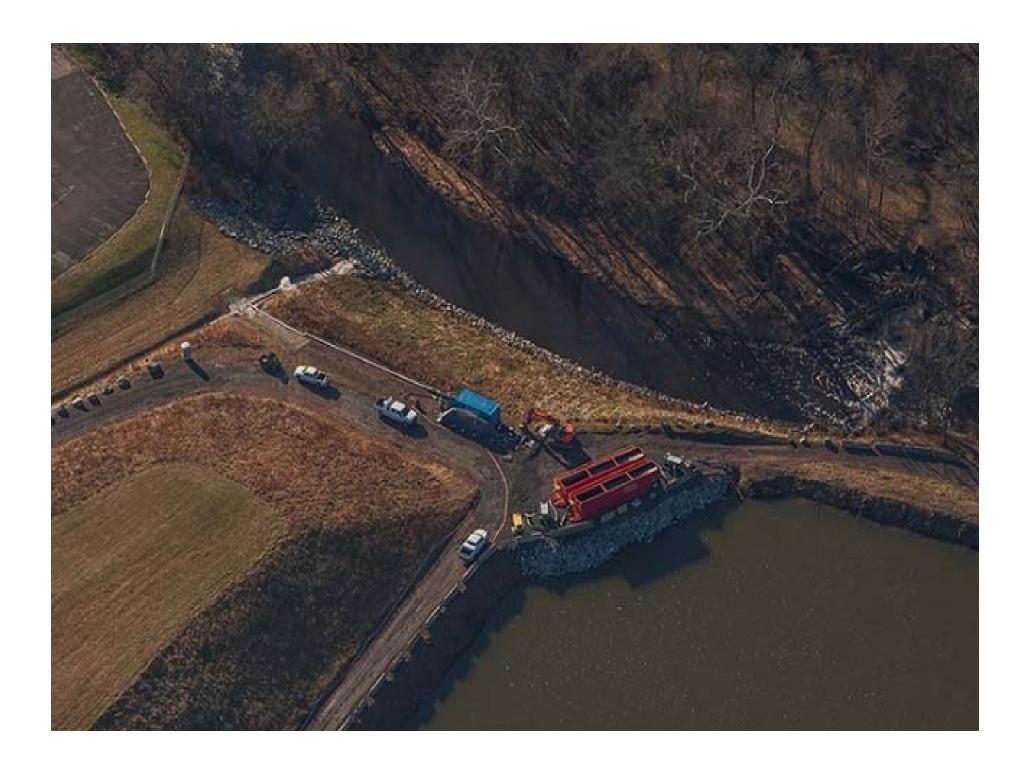

# Phase II After Tropical Storm Lee

## Phase II After Tropical Storm Lee

Rose Valley Creek at Maple Avenue Swing Gate after storm Lee cleanup. The swing gate opens slowly as pressure from the water builds up.