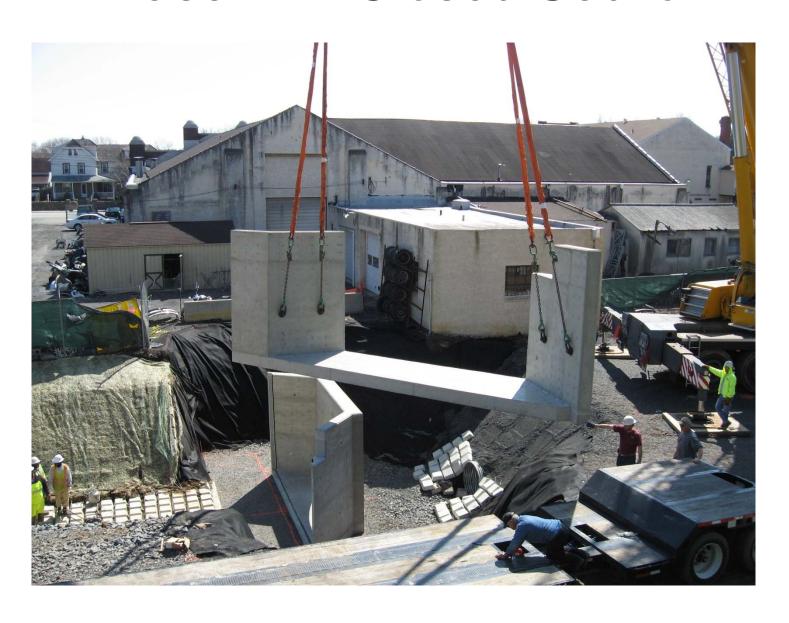

II After Removal Activities



#### Phase II After Removal Activities



# Phase II After Tropical Storm Lee



## Phase II After Tropical Storm Lee







Rose Valley Creek at Maple Avenue Swing Gate after storm Lee cleanup. The swing gate opens slowly as pressure from the water builds up.









#### Phase II After Reconstruction



#### Phase III Before Removal Activities







#### Phase III After Removal Activities



#### Phase III After Removal Activities



#### Phase III After Removal Activities



## Phases II and III After Removal Activities



## Exposed Area – Pile Property



# Tannery Run (Phase IV) During Removal Activities



#### Phase IV During Removal Activities



## Phase IV During Removal Activities



## Phase IV – Open Section



## Phase IV – Open Section











## Phase IV During Removal Activities



#### Phase IV After Removal Action



## Phase V During Removal Action



## Phase V During Removal Action



#### Phase V After Removal Action



#### Phase V After Removal Action



## Pile During Removal Action



### Pile During Removal Action







## Alley by the Park



## Curb Installation Along the Alley



## Alley by the Park