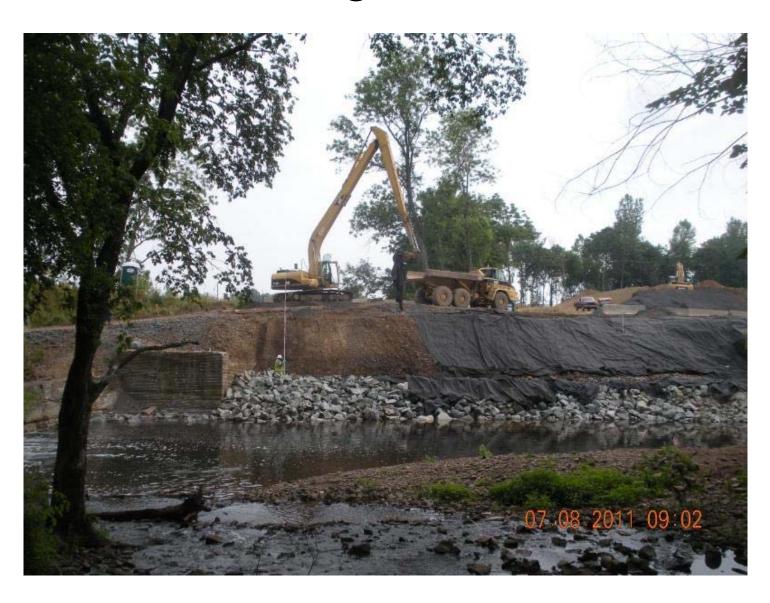

e II After Tropical Storm Lee







Rose Valley Creek at Maple Avenue Swing Gate after storm Lee cleanup. The swing gate opens slowly as pressure from the water builds up.









#### Phase II After Reconstruction



#### Phase III Before Removal Activities







#### Phase III After Removal Activities



#### Phase III After Removal Activities



#### Phase III After Removal Activities



## Phases II and III After Removal Activities



## Exposed Area – Pile Property



# Tannery Run (Phase IV) During Removal Activities



#### Phase IV During Removal Activities



## Phase IV During Removal Activities



## Phase IV – Open Section



## Phase IV – Open Section











## Phase IV During Removal Activities



#### Phase IV After Removal Action



## Phase V During Removal Action



## Phase V During Removal Action



#### Phase V After Removal Action



#### Phase V After Removal Action



## Pile During Removal Action



### Pile During Removal Action







## Alley by the Park



## Curb Installation Along the Alley



## Alley by the Park