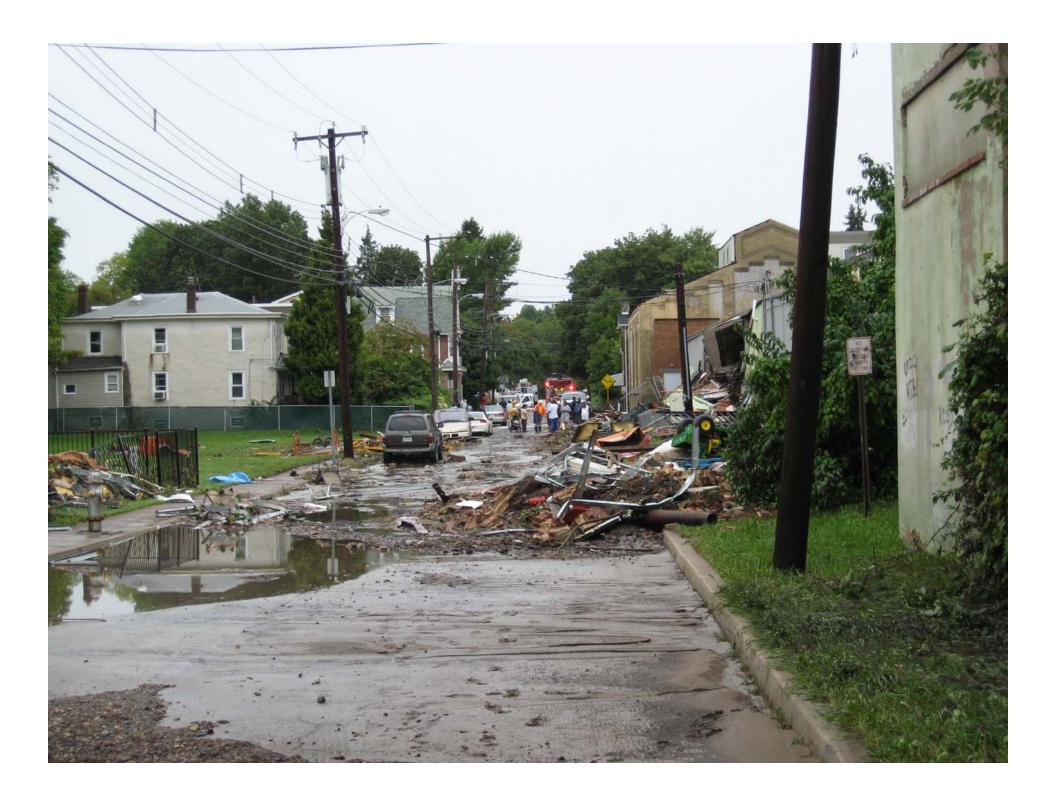

# Phase II After Tropical Storm Lee

## Phase II After Tropical Storm Lee

Rose Valley Creek at Maple Avenue Swing Gate after storm Lee cleanup. The swing gate opens slowly as pressure from the water builds up.