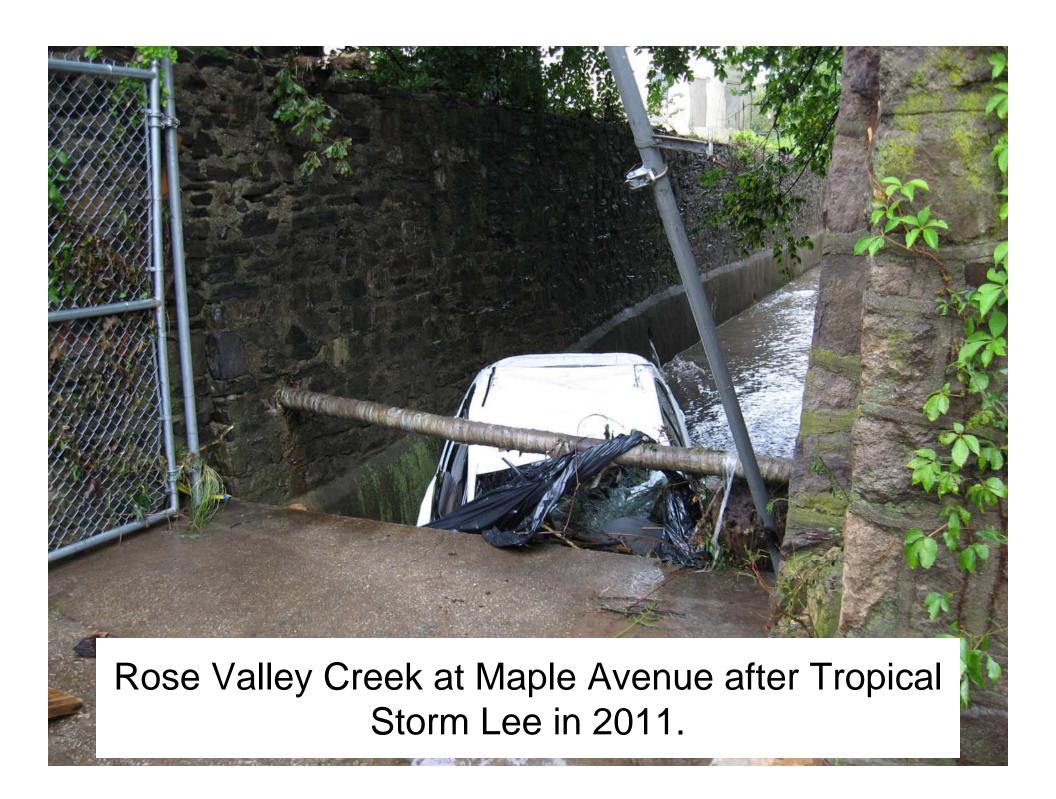

# Phase II After Tropical Storm Lee

## Phase II After Tropical Storm Lee

Rose Valley Creek at Maple Avenue Swing Gate after storm Lee cleanup. The swing gate opens slowly as pressure from the water builds up.