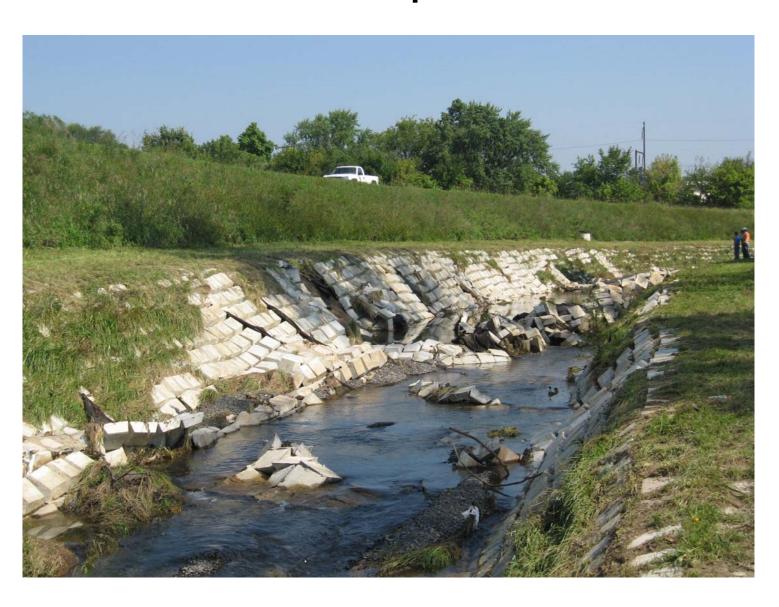

Aerial images courtesy of Salvatore A. Boccuti

03/04/2009







# Park Parcel (July 2008)



# Reservoir and Pile Parcels (August 2008)



#### Phase I Before Removal Activities



#### Phase I Before Removal Activities













#### Phase I After Removal Activities



#### Phase I After Removal Activities



#### Phase II Before Removal Activities



#### Phase II Before Removal Activities



#### Phase II Before Removal Activities











#### Phase II After Removal Activities



#### Phase II After Removal Activities



# Phase II After Tropical Storm Lee



## Phase II After Tropical Storm Lee







Rose Valley Creek at Maple Avenue Swing Gate after storm Lee cleanup. The swing gate opens slowly as pressure from the water builds up.









#### Phase II After Reconstruction



#### Phase III Before Removal Activities







#### Phase III After Removal Activities



#### Phase III After Removal Activities



#### Phase III After Removal Activities



## Phases II and III After Removal Activities



## Exposed Area – Pile Property



# Tannery Run (Phase IV) During Removal Activities



#### Phase IV During Removal Activities



## Phase IV During Removal Activities



## Phase IV – Open Section



## Phase IV – Open Section











## Phase IV During Removal Activities



#### Phase IV After Removal Action



## Phase V During Removal Action



## Phase V During Removal Act