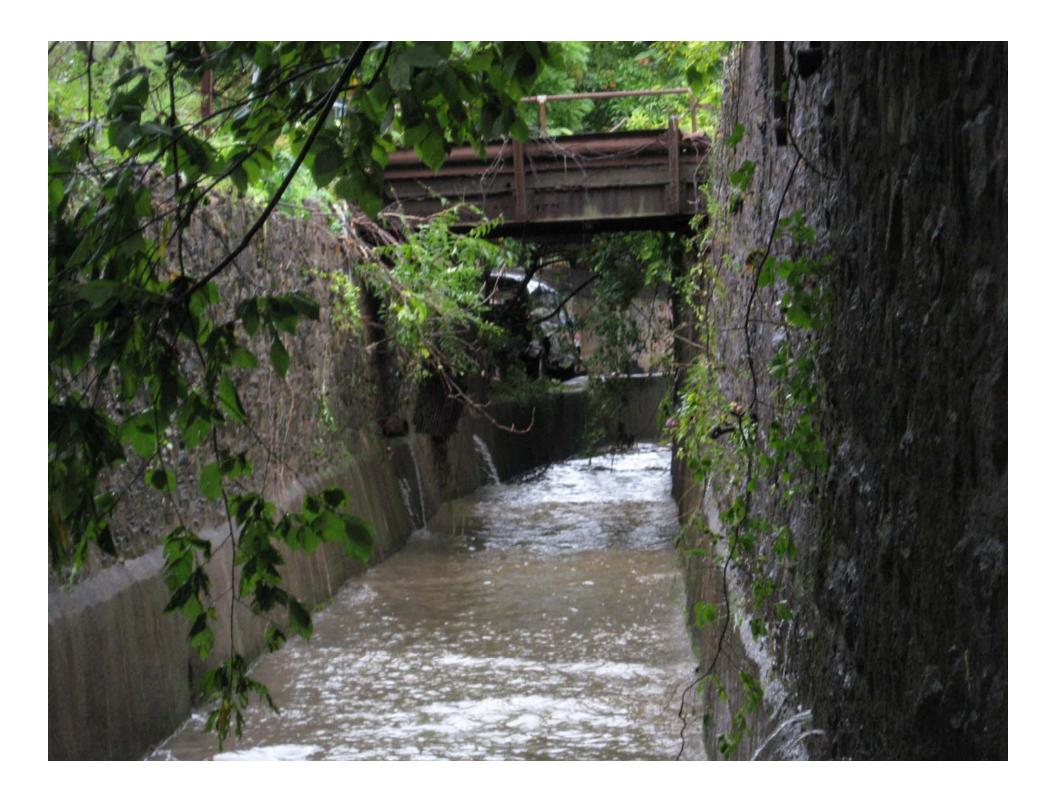

# Phase II After Tropical Storm Lee

## Phase II After Tropical Storm Lee

Rose Valley Creek at Maple Avenue Swing Gate after storm Lee cleanup. The swing gate opens slowly as pressure from the water builds up.