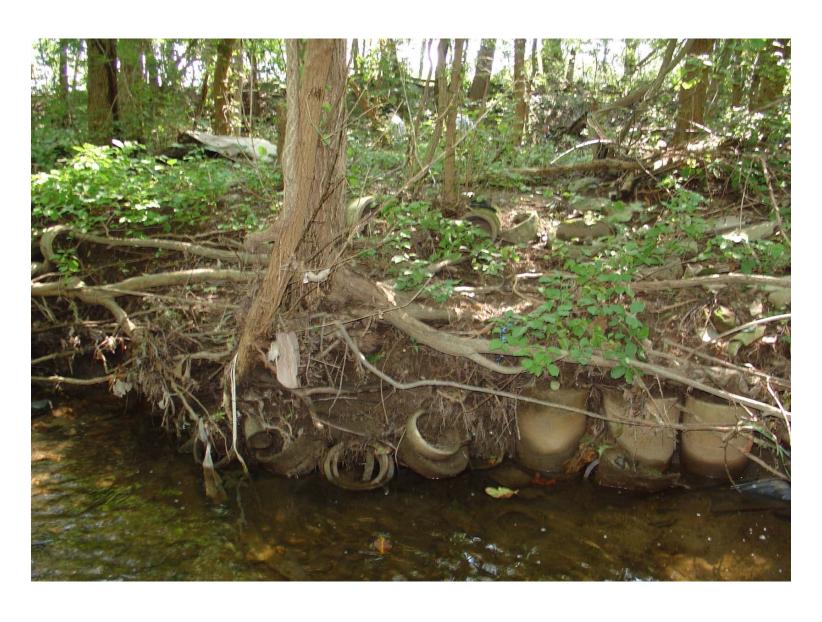

Aerial images courtesy of Salvatore A. Boccuti

03/04/2009







# Park Parcel (July 2008)



# Reservoir and Pile Parcels (August 2008)



#### Phase I Before Removal Activities



#### Phase I Before Removal Activities













#### Phase I After Removal Activities



#### Phase I After Removal Activities



#### Phase II Before Removal Activities



#### Phase II Before Removal Activities



#### Phase II Before Removal Activities











#### Phase II After Removal Activities



#### Phase II After Removal Activities



# Phase II After Tropical Storm Lee



## Phase II After Tropical Storm Lee







Rose Valley Creek at Maple Avenue Swing Gate after storm Lee cleanup. The swing gate opens slowly as pressure from the water builds up.









#### Phase II After Reconstruction



#### Phase III Before Removal Activities







#### Phase III After Removal Activities



#### Phase III After Removal Activities



#### Phase III After Removal Activities



## Phases II and III After Removal Activities



## Exposed Area – Pile Property



# Tannery Run (Phase IV) During Removal Activities



#### Phase IV During Removal Activities



## Phase IV During Removal Activities