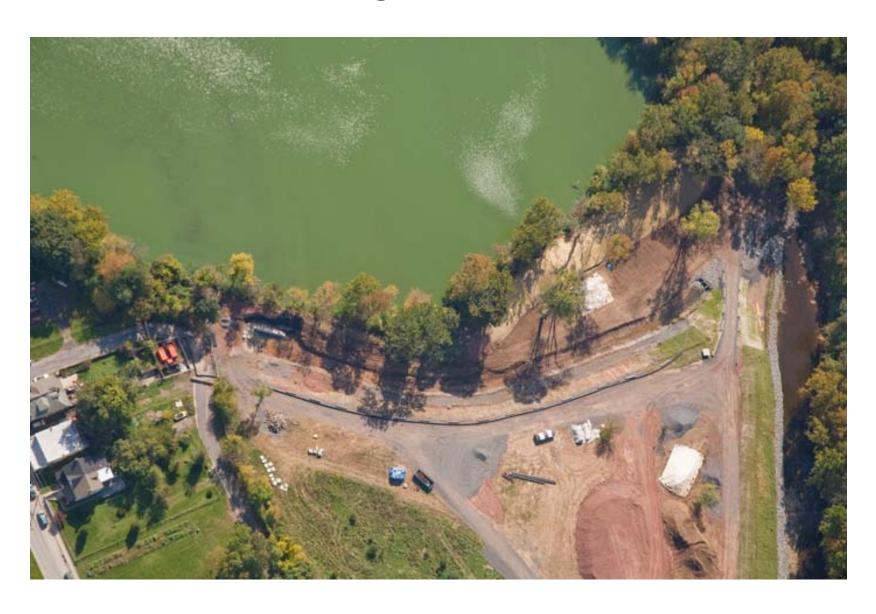

Aerial images courtesy of Salvatore A. Boccuti

03/04/2009







# Park Parcel (July 2008)



# Reservoir and Pile Parcels (August 2008)



#### Phase I Before Removal Activities



#### Phase I Before Removal Activities













#### Phase I After Removal Activities



#### Phase I After Removal Activities



#### Phase II Before Removal Activities



#### Phase II Before Removal Activities



#### Phase II Before Removal Activities











#### Phase II After Removal Activities



#### Phase II After Removal Activities



# Phase II After Tropical Storm Lee



## Phase II After Tropical Storm Lee







Rose Valley Creek at Maple Avenue Swing Gate after storm Lee cleanup. The swing gate opens slowly as pressure from the water builds up.









#### Phase II After Reconstruction



#### Phase III Before Removal Activities







#### Phase III After Removal Activities



#### Phase III After Removal Activities



#### Phase III After Removal Activities



## Phases II and III After Removal Activities



## Exposed Area – Pile Property



# Tannery Run (Phase IV) During Removal Activities



#### Phase IV During Removal Activities



## Phase IV During Removal Activities



## Phase IV – Open Section



## Phase IV –