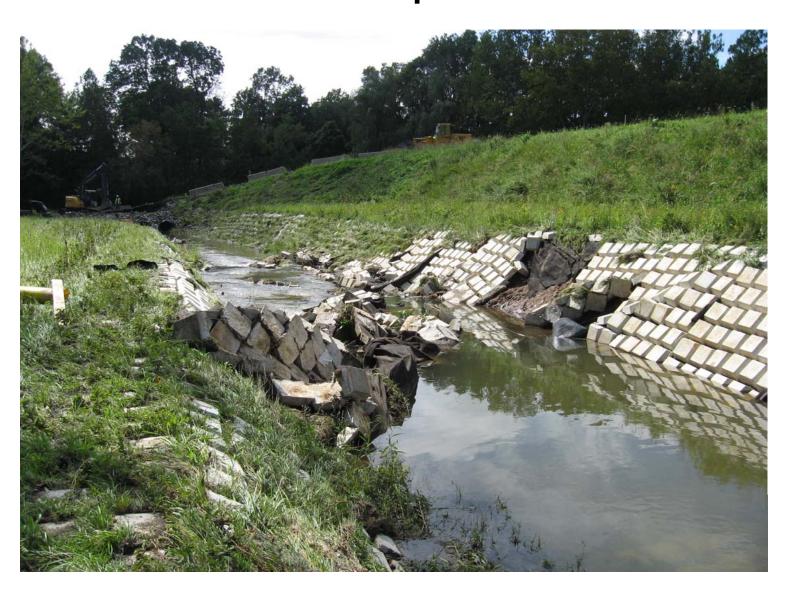

Aerial images courtesy of Salvatore A. Boccuti

03/04/2009







# Park Parcel (July 2008)



# Reservoir and Pile Parcels (August 2008)



#### Phase I Before Removal Activities



#### Phase I Before Removal Activities













#### Phase I After Removal Activities



#### Phase I After Removal Activities



#### Phase II Before Removal Activities



#### Phase II Before Removal Activities



#### Phase II Before Removal Activities











#### Phase II After Removal Activities



#### Phase II After Removal Activities



# Phase II After Tropical Storm Lee



## Phase II After Tropical Storm Lee







Rose Valley Creek at Maple Avenue Swing Gate after storm Lee cleanup. The swing gate opens slowly as pressure from the water builds up.









#### Phase II After Reconstruction



#### Phase III Before Removal Activities







#### Phase III After Removal Activities



#### Phase III After Removal Activities



#### Phase III After Removal Activities



## Phases II and III After Removal Activities



## Exposed Area – Pile Property



# Tannery Run (Phase IV) During Removal Activities



#### Phase IV During Removal Activities



## Phase IV During Removal Activities



## Phase IV – Open Section



## Phase IV – Open Section











## Phase IV During Removal Activities



#### Phase IV After Removal Action



## Phase V During Removal