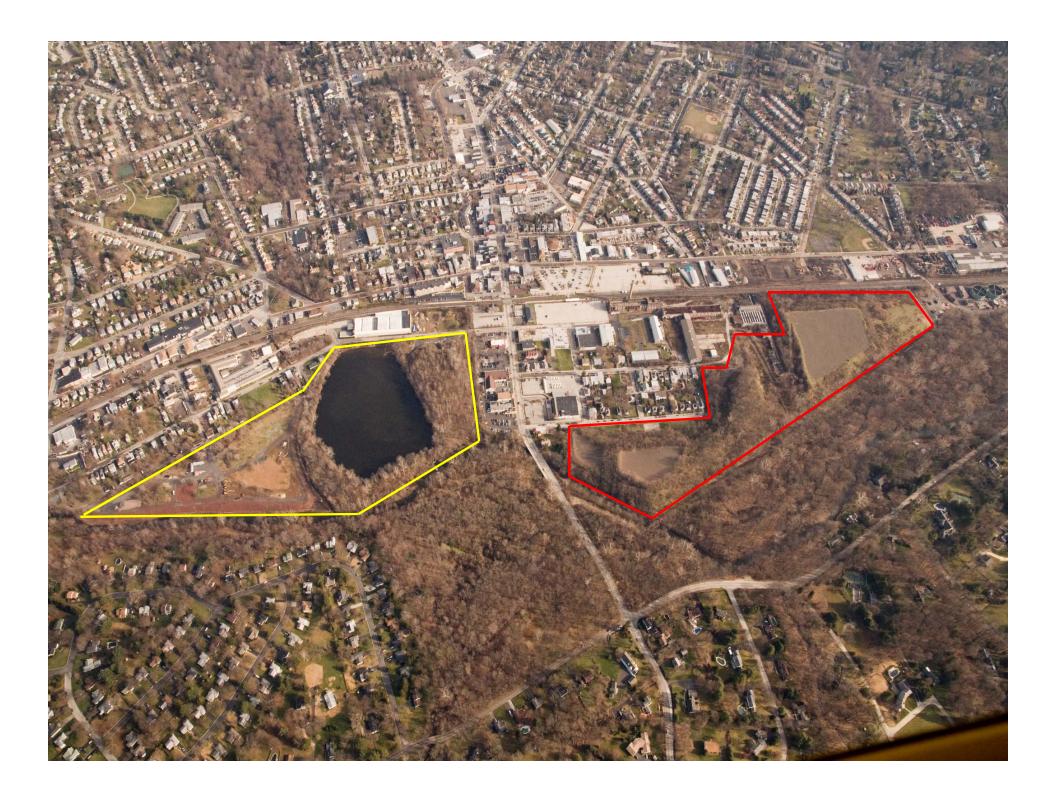

Aerial images courtesy of Salvatore A. Boccuti

03/04/2009







# Park Parcel (July 2008)



# Reservoir and Pile Parcels (August 2008)



#### Phase I Before Removal Activities



#### Phase I Before Removal Activities













#### Phase I After Removal Activities



#### Phase I After Removal Activities



#### Phase II Before Removal Activities



#### Phase II Before Removal Activities



#### Phase II Before Removal Activities











#### Phase II After Removal Activities



#### Phase II After Removal Activities



# Phase II After Tropical Storm Lee



## Phase II After Tropical Storm Lee







Rose Valley Creek at Maple Avenue Swing Gate after storm Lee cleanup. The swing gate opens slowly as pressure from the water builds up.









#### Phase II After Reconstruction



#### Phase III Before Removal Activities







#### Phase I