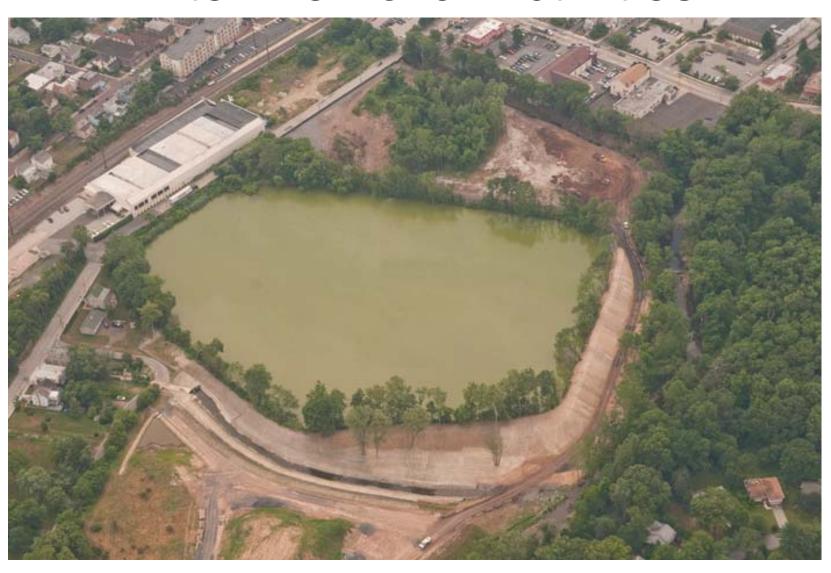

#### Phase I After Removal Activities



#### Phase I After Removal Activities



#### Phase II Before Removal Activities



#### Phase II Before Removal Activities



#### Phase II Before Removal Activities











#### Phase II After Removal Activities



#### Phase II After Removal Activities



# Phase II After Tropical Storm Lee



## Phase II After Tropical Storm Lee







Rose Valley Creek at Maple Avenue Swing Gate after storm Lee cleanup. The swing gate opens slowly as pressure from the water builds up.









#### Phase II After Reconstruction



#### Phase III Before Removal Activities







#### Phase III After Removal Activities



#### Phase III After Removal Activities



#### Phase III After Removal Activities



## Phases II and III After Removal Activities



## Exposed Area – Pile Property



# Tannery Run (Phase IV) During Removal Activities



#### Phase IV During Removal Activities



## Phase IV During Removal Activities



## Phase IV – Open Section



## Phase IV – Open Section











## Phase IV During Removal Activities



#### Phase IV After Removal Action



## Phase V During Removal Action



## Phase V During Removal Action



#### Phase V After Removal Action



#### Phase V After Removal Action



## Pile During Removal Action



### Pile During Removal Action







## Alley by the Park



## Curb Installation Along the Alley



## Alley by the Park