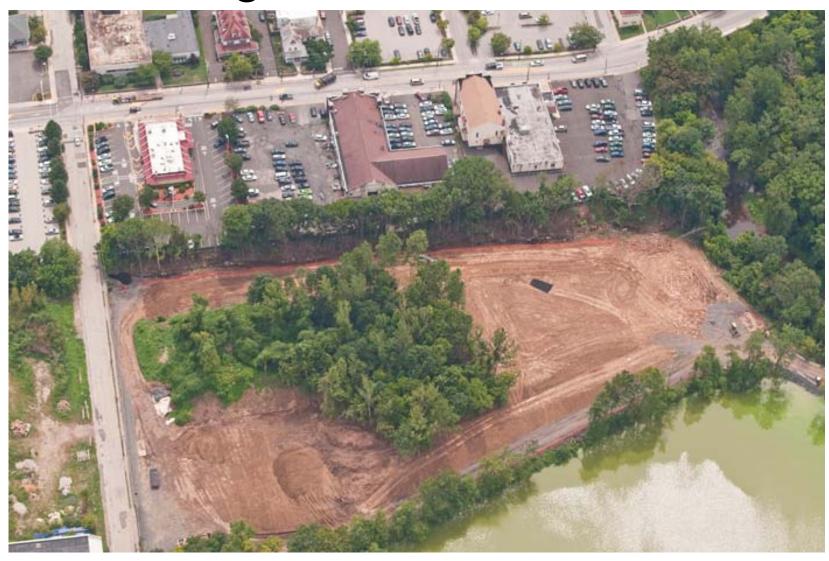

#### Phase II Before Removal Activities



#### Phase II Before Removal Activities



#### Phase II Before Removal Activities











#### Phase II After Removal Activities



#### Phase II After Removal Activities



# Phase II After Tropical Storm Lee



## Phase II After Tropical Storm Lee







Rose Valley Creek at Maple Avenue Swing Gate after storm Lee cleanup. The swing gate opens slowly as pressure from the water builds up.









#### Phase II After Reconstruction



#### Phase III Before Removal Activities







#### Phase III After Removal Activities



#### Phase III After Removal Activities



#### Phase III After Removal Activities



## Phases II and III After Removal Activities



## Exposed Area – Pile Property



# Tannery Run (Phase IV) During Removal Activities



#### Phase IV During Removal Activities



## Phase IV During Removal Activities



## Phase IV – Open Section



## Phase IV – Open Section











## Phase IV During Removal Activities



#### Phase IV After Removal Action



## Phase V During Removal Action



## Phase V During Removal Action



#### Phase V After Removal Action



#### Phase V After Removal Action



## Pile During Removal Action



### Pile During Removal Action







## Alley by the Park



## Curb Installation Along the Alley



## Alley by the Park