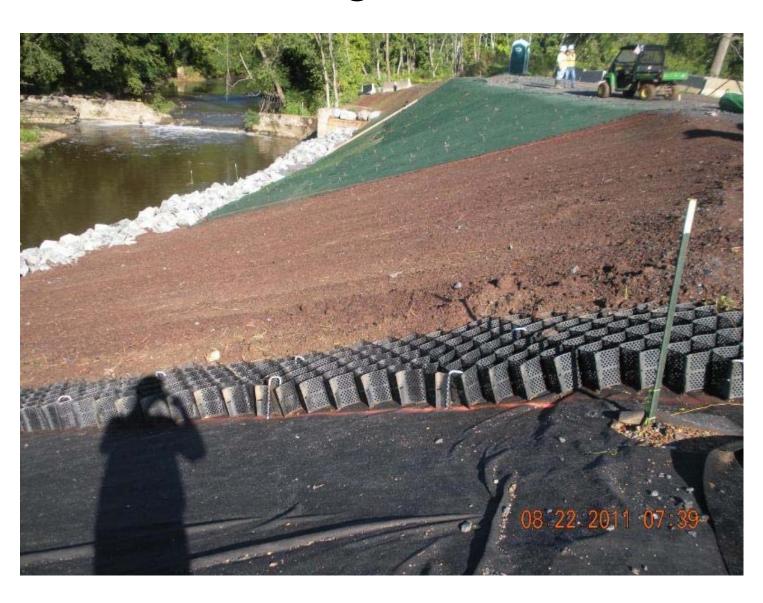

Rose Valley Creek at Maple Avenue Swing Gate after storm Lee cleanup. The swing gate opens slowly as pressure from the water builds up.









#### Phase II After Reconstruction



#### Phase III Before Removal Activities







#### Phase III After Removal Activities



#### Phase III After Removal Activities



#### Phase III After Removal Activities



## Phases II and III After Removal Activities



## Exposed Area – Pile Property



# Tannery Run (Phase IV) During Removal Activities



#### Phase IV During Removal Activities



## Phase IV During Removal Activities



## Phase IV – Open Section



## Phase IV – Open Section











## Phase IV During Removal Activities



#### Phase IV After Removal Action



## Phase V During Removal Action



## Phase V During Removal Action



#### Phase V After Removal Action



#### Phase V After Removal Action



## Pile During Removal Action



### Pile During Removal Action







## Alley by the Park



## Curb Installation Along the Alley



## Alley by the Park