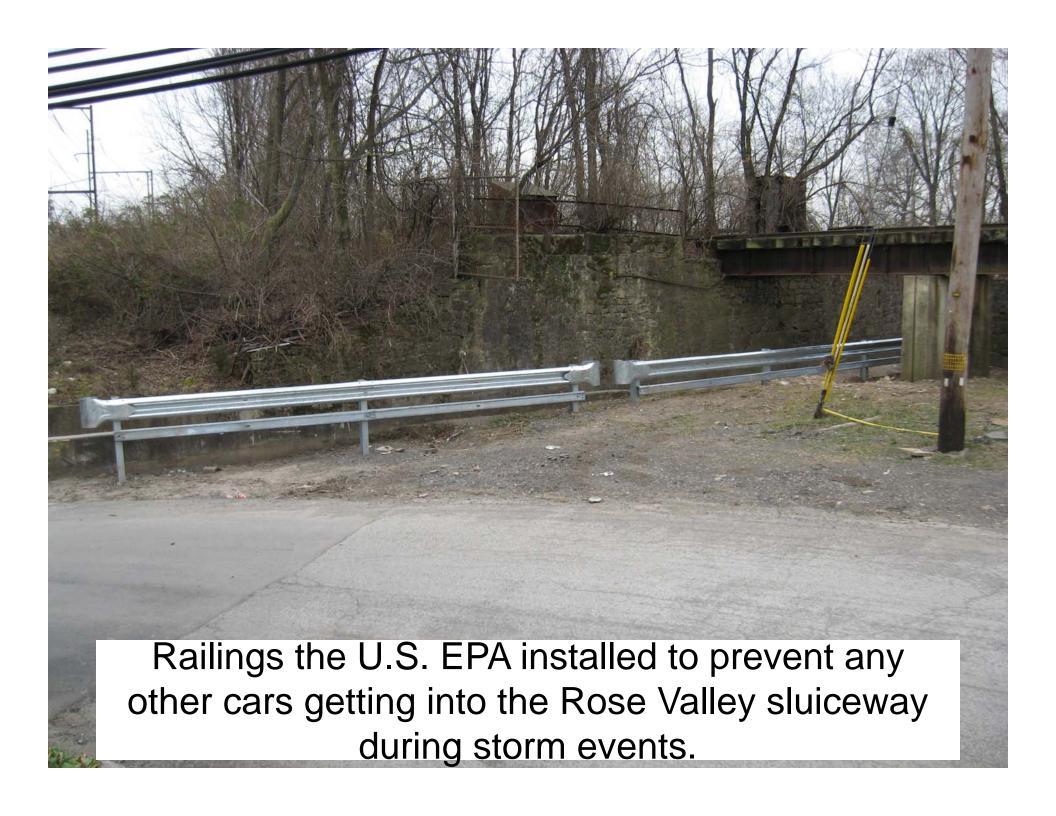

# Phase II After Tropical Storm Lee

## Phase II After Tropical Storm Lee

Rose Valley Creek at Maple Avenue Swing Gate after storm Lee cleanup. The swing gate opens slowly as pressure from the water builds up.