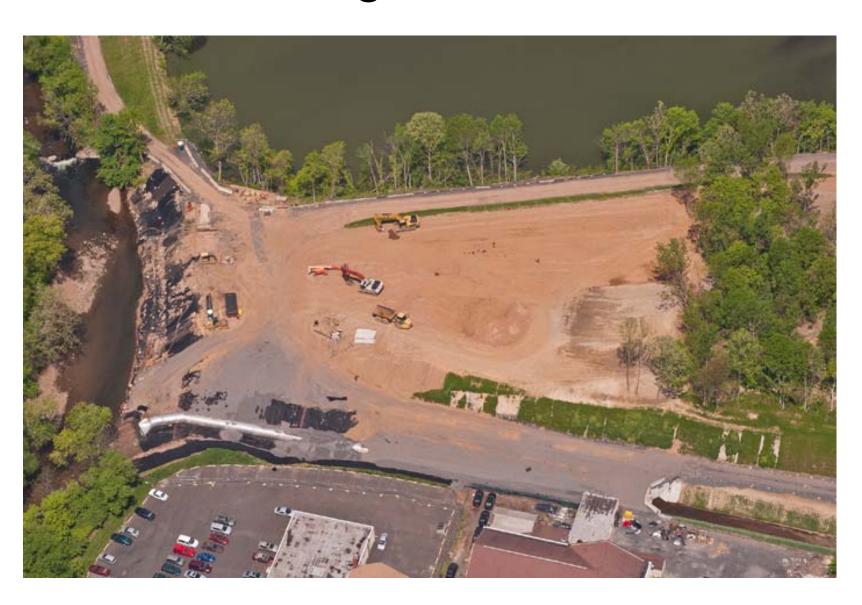

After Removal Activities



# Phase II After Tropical Storm Lee



## Phase II After Tropical Storm Lee







Rose Valley Creek at Maple Avenue Swing Gate after storm Lee cleanup. The swing gate opens slowly as pressure from the water builds up.









#### Phase II After Reconstruction



#### Phase III Before Removal Activities







#### Phase III After Removal Activities



#### Phase III After Removal Activities



#### Phase III After Removal Activities



## Phases II and III After Removal Activities



## Exposed Area – Pile Property



# Tannery Run (Phase IV) During Removal Activities



#### Phase IV During Removal Activities



## Phase IV During Removal Activities



## Phase IV – Open Section



## Phase IV – Open Section











## Phase IV During Removal Activities



#### Phase IV After Removal Action



## Phase V During Removal Action



## Phase V During Removal Action



#### Phase V After Removal Action



#### Phase V After Removal Action



## Pile During Removal Action



### Pile During Removal Action







## Alley by the Park



## Curb Installation Along the Alley



## Alley by the Park