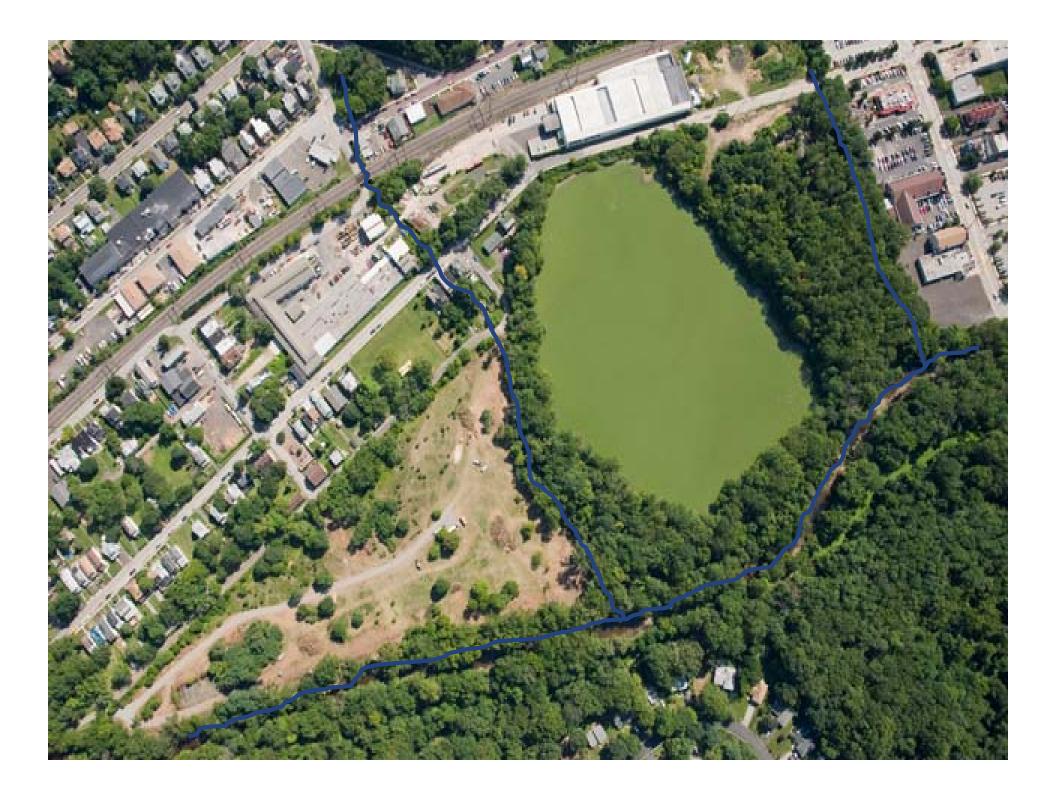

Aerial images courtesy of Salvatore A. Boccuti

03/04/2009







# Park Parcel (July 2008)



# Reservoir and Pile Parcels (August 2008)



#### Phase I Before Removal Activities



#### Phase I Before Removal Activities













#### Phase I After Removal Activities



#### Phase I After Removal Activities



#### Phase II Before Removal Activities



#### Phase II Before Removal Activities



#### Phase II Before Removal Activities











#### Phase II After Removal Activities



#### Phase II After Removal Activities



# Phase II After Tropical Storm Lee



## Phase II After Tropical Storm Lee







Rose Valley Creek at Maple Avenue Swing Gate after storm Lee cleanup. The swing gate opens slowly as pressure from the water builds up.









#### Phase II After Reconstruction



#### Phase III Before Removal Activities







#### Phase